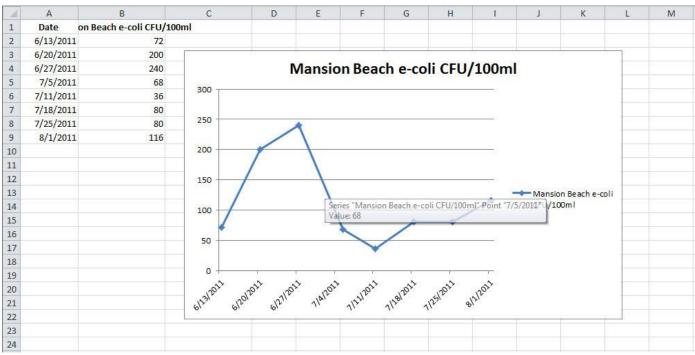

E Coli sampling and analysis continues on a weekly basis

5. North Pond.

As the 2011 season progresses the percentage of milfoil fragments captured by the weed barrier has increased.

6. Heard Pond.

There have been more water chestnut plants during the 2011 season than last year.

### ANALYTICAL RESULTS

| ample# | Sampling Location     | Sampling Time | E. coli (CFU/100mL |
|--------|-----------------------|---------------|--------------------|
| 1      | Durley Prood & OI Het | 8:45 am       | <5                 |
| _ 2    | budley Bond a mansion | 9:08 AM       | 116                |
| 3      | andfey Road 2 123     | 8:55 pm       | 44                 |
| 4      | Didley Bond a chateau | 9:22 pm       | 45                 |
|        | Maximum C             | 235           |                    |
|        | Method of R           | SM 9213D      |                    |