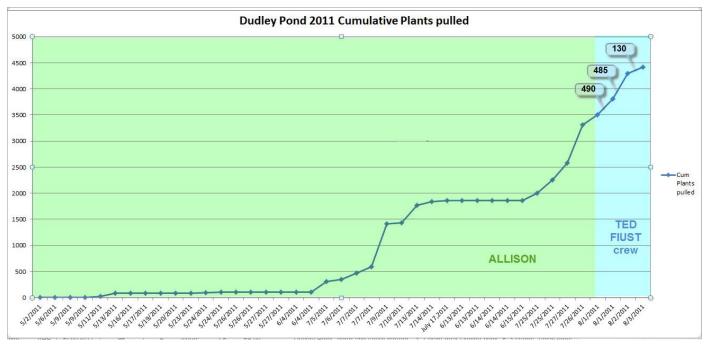

E Coli sampling and analysis continues on a weekly basis

5. North Pond.

As the 2011 season progresses the percentage of milfoil fragments captured by the weed barrier has increased.

6. Heard Pond.

There have been more water chestnut plants during the 2011 season than last year.