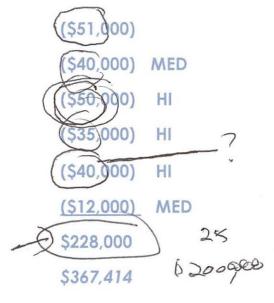

N. Balmer reminded FinCom of the history of the cyber-attack in January 15 and the work done since then by town staff, and various consultants and advisors concluding that we have significant gaps in terms of technical skills, town systems, and aging IT infrastructure. Key components of the recommended solution that is driving the budget increase are a new IT Master Plan, a new IT organization based on combined town and school approach, bringing in a new IT Director and a business systems analyst, and new accounting and budgeting practices for better tracking and monitoring. She described FY 17 as a transition year, with a number of significant uncertainties particularly on timing of when actions can be implemented. N. Balmer summarized the major factors driving the large increase in non-personnel expenses. She then described some possible options to cut expenses by as much as \$228 k.

D. Watkins expressed some doubt about whether the proposed budget could all be spent well in FY 2017. He suggested that we should consider cutting some of the proposed budget and if things go faster than expected supplement by allocating money from FinCom's Reserve Fund Budget. B. Steinberg asked Mr. McCann to provide his input on the ability of the town to execute the proposed program in FY 2017. M. McCann agreed with D. Watkins that the program was very aggressive and that many of the steps are serial in nature with some steps being required to be completed before other steps can be started. The group discussed pros and cons of possible budget reductions based on the list in the presentation. B. Steinberg asked if the program in whole was what the town needed to do. M. McCann agreed that the program is a great step in terms of addressing the town's IT deficiencies. G. Cliff asked that we get more input from our peer towns in terms of what they are doing on IT, particularly since the proposed budget would put us at much higher spending rate than most of our peer towns. G. Cliff also asked that we be clear on what spending should be in the capital budget vs. the operating budget in terms of our policies. B. Keveny explained that there is some judgment and leeway involved in what types of spending is treated as capital (not all "capital" budget projects are capitalizable) and operating (some operating spending results in assets that are capitalized). C. Martin asked for an update on the one-time spending that was approved at the Special Town Meeting in Noveber 2015. B. Doucette provided the update, and N. Balmer provided some additional information.

The group again discussed the pros and cons of a variety of potential cuts, not to the program overall, but to the amount needed for the FY 2017 budget. FinCom members discussed cutting amounts ranging from \$100 k to \$228 k and tentatively agreed on \$130 k. N. Balmer and M. McCann agreed that a cut of that magnitude was reasonable as long as they would be able to request additional budget authority during the year if the program was going faster than expected.