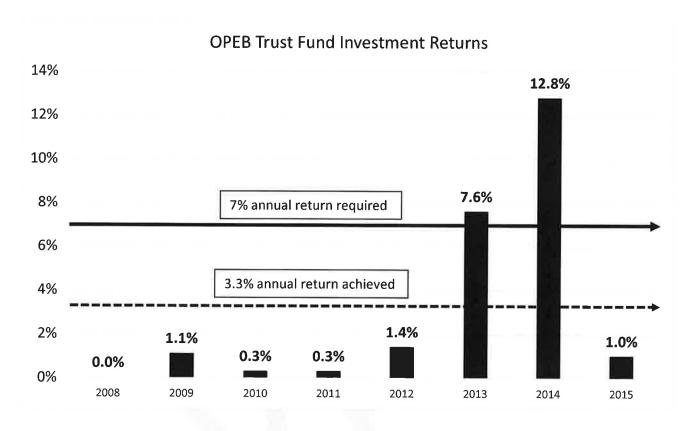

|
| Total          | \$10,150,182                    | Average 5/1/08-6/30/15:                   | 3.3%                                |

The average investment return for the last three years of 7/1/12 to 6/30/15 is 7.0% per year.

<sup>\*</sup>Sources: Town of Wayland 2014 Financial Statements, page 53 for FY 2008 to FY2014; Minutes of Annual Town Meeting April 4, 2014 for FY 2015 new contribution; June 30, 2015 accounts statements from Bartholomew and Rockland Trust for FY 2015 trust fund balance.

\*\* Investment returns assume new contributions are made July 1 of each fiscal year, except FY 2008 which assumes a May 1, 2008 contribution. Average returns for multiple years are time-weighted returns, i.e. geometric averages of the returns for the number of years in the period.



# Summary of Legal Advice from OPEB Special Counsel

OPEB Special Counsel advises that Wayland's OPEB Trust was effectively established by the November 2010 Special Act, despite the lack of a formal trust agreement. The Town Administrator and Finance Director effectively form a two person "Board of Trustees" which has a fiduciary duty to invest the funds prudently for the benefit of the Trust's beneficiaries. These beneficiaries are the Town of Wayland's retirees (current and future), along with their qualifying spouses and dependents. No other trustees beside these two *ex officio* members may be appointed to the Board as it would violate the special statute. If these two individuals don't have the requisite investment expertise they must document how they sought out advice and counsel