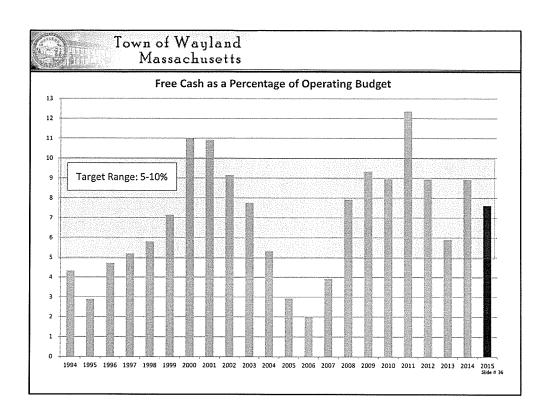

6 Budget / Capital</li> </ul> | \$ (2,915,000) |             |
|   | <ul> <li>Current year transfers</li> </ul>           | \$ (250,000)   |             |
|   | • OPEB                                               | \$ (250,000)   |             |
|   | · FY 2015 Budget Revenue                             | \$ (400,000)   |             |
| > | Proposed cash sources of Free Cash.                  |                | \$3,017,000 |
|   | <ul> <li>FY 2015 OPEB Art-4</li> </ul>               | \$ 594,000     |             |
|   | <ul> <li>Unbudgeted revenue</li> </ul>               | \$ 1,162,000   |             |
|   | • FY 2015 / FY 2014 Turnback                         | \$ 1,261,000   |             |
| > | Estimated ending cash balance June 3                 | RO 2015        | \$5,459,312 |



#### Town of Wayland Massachusetts

#### Questions On FY16 Omnibus Budget?

#### Attachment 4



1. Amount requested:

### TOWN OF WAYLAND REQUEST FOR TRANSFER FROM THE RESERVE FUND

To the Finance Committee of the Town of Wayland, request is hereby made for the following transfer from the Reserve Fund in accordance with Ch. 40, Sec. 6 of the Massachusetts General Laws:

\$ 12576

| The state of the s |
|------------------------------------------------------------------------------------------------------------------------------------------------------------------------------------------------------------------------------------------------------------------------------------------------------------------------------------------------------------------------------------------------------