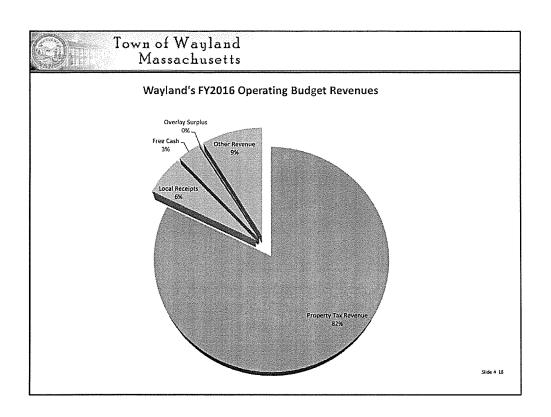

sed Valuation        | 2,978,114 | 3,240,146 | 3,240,146 |
| Equals Tax Rate (Mils)                     | 18.33     | 18.36     | 18.71     |
| Percent Change from Prior Year             | 2.47%     | 0.19%     | 1.90%     |
| Average Annual Change from FY11            | -5.27%    | -5.09%    | -3.30%    |
| Average Residential Real Property Tax Bill |           |           |           |
| (assuming \$600,000 assessment-not in      |           |           |           |
| thousands)                                 | 10,998    | 11,019    | 11,228    |
| Percent Change from Prior Year             | 2.47%     | 0.19%     | 1.90%     |



# Why Did My 2015 Tax Bill Go Up So Much?

> Aggregate Percentage Increase in the Tax Levy:

9.00%

Plus (minus) valuation change compared to 8.80%:

X.XX%









## FY16 Proposed Capital Budget Guideline

- > Submissions due on September 15, 2014
- All requests went through the CIP process; six submitted as separate warrant articles to be funded with CPC funds
- For FY16, the Finance Committee has again selected funding sources to minimize taxpayer impact, sometimes at a variance to our debt guidelines (details on next slides)



## FY16 Capital Budget Review Strategy

- > Projects must be ready for ATM presentation
  - We seek the support of sponsoring board/committee
- > Fund capital requests within the tax levy or with cash
- > Communicated to departments the importance of capital cost estimates approximating actual costs; otherwise excess funds to be returned to free cash.
- > Close monitoring of prior capital appropriations



## **FY1