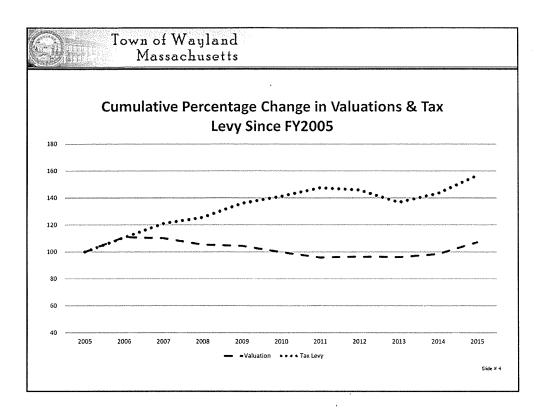

Tony Bochetto, BoS − 1) Requested inclusion of a tax levy graph to illustrate progression of a
Proposition 2 ½ growth curve as compared to the actual Wayland tax levy over time. 2) Queried as to
how the long range planning efforts of the FinCom fit in to the budget process. T.G. replied that