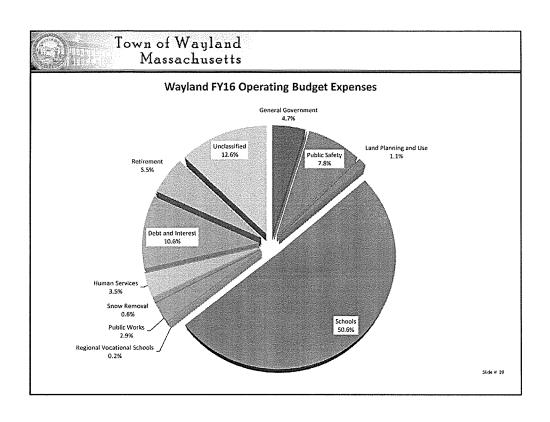

d Valuation        | 2,978,114 | 3,240,146 | 3,240,146 |
| Equals Tax Rate (Mils)                     | 18.33     | 18.36     | 18.71     |
| Percent Change from Prior Year             | 2.47%     | 0.19%     | 1.90%     |
| Average Annual Change from FY11            | -5.27%    | -5.09%    | -3.30%    |
| Average Residential Real Property Tax Bill |           |           |           |
| (assuming \$600,000 assessment-not in      |           |           |           |
| thousands)                                 | 10,998    | 11,019    | 11,228    |
| Percent Change from Prior Year             | 2.47%     | 0.19%     | 1.90%     |



# Why Did My 2015 Tax Bill Go Up So Much?

> Aggregate Percentage Increase in the Tax Levy:

9.00%

Plus (minus) valuation change compared to 8.80%:

X.XX%









## FY16 Proposed Capital Budget Guideline

- > Submissions due on September 15, 2014
- All requests went through the CIP process; six submitted as separate warrant articles to be funded with CPC funds
- For FY16, the Finance Committee has again selected funding sources to minimize taxpayer impact, sometimes at a variance to our debt guidelines (details on next slides)



## FY16 Capital Budget Review Strategy

- > Projects must be ready for ATM presentation
  - We seek the support of sponsoring board/committee
- > Fund capital requests within the tax levy or with cash
- > Communicated to departments the importance of capital cost estimates approximating actual costs; otherwise excess funds to be returned to free cash.
- > Close monitoring of prior capital appropriations



## **FY16