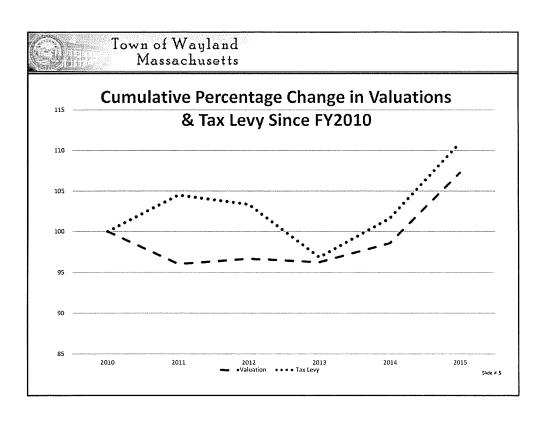

Tony Bochetto, BoS − 1) Requested inclusion of a tax levy graph to illustrate progression of a
Proposition 2 ½ growth curve as compared to the actual Wayland tax levy over time. 2) Queried as to
how the long range planning efforts of the FinCom fit in to the budget process. T.G. replied that