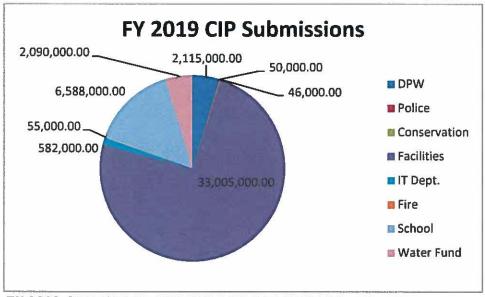

## 3. FY 2019 Capital Improvement Plans and Five Year Plan Requests. FY 2019 Capital Improvement Plan Requests;

Town departments, boards and committees have submitted FY 2019 Capital Improvement Plan forms as well as their respective Five Year Capital Plan. The number of town and school CIP forms submitted was 35. The Water Fund submitted 5 forms. The total FY 2019 project requests for the town is \$42.4MM and the Water Fund is \$2.0MM, not including grant. Inclusive in the town total is the Library Project with a project cost of \$29MM. The total of all CIP forms is \$44.5MM. The following graphs detail the FY 2019 CIP submissions. Appendix 3 details, by department, all FY 2019 submissions.

## ALLOCATION OF DEPARTMENTAL PROJECT COSTS

FY 2019 CIP TOTALS, NOT INCLUDING LIBRARY