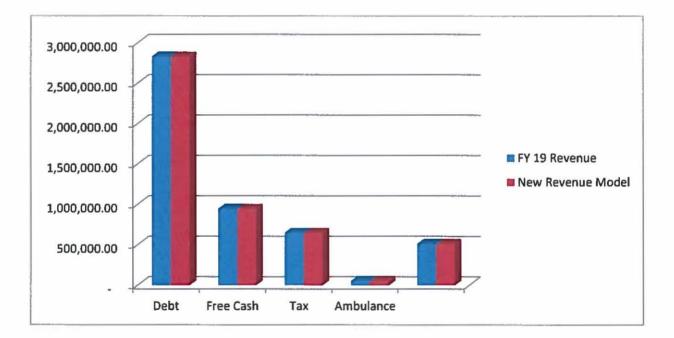

### COMPARISON OF PROPOSED REVENUE SOUCES TO FIVE YEAR FINANCIAL MODEL

#### Non Exempt Debt:

Three projects can be funded by non- exempt debt, given the cost and useful life of the project. Specifically the projects are the Town Wide Road Construction, Fire Station #2 Renovation and the Loker Kitchen Replacement. The annual debt expense related to these projects would be approximately \$300,000 per year. The combined total debt would be \$2.8MM which is an amount consistent with the Five Year Financial Model of \$3.0MM per year.

#### Free Cash:

Seven projects can be funded using Free Cash. The combined total allocation to these projects is \$946,000. This amount is consistent with the new use of Free Cash policy which is to apply Free Cash to capital appropriation and not the operating budget.

#### Cash Capital, Taxation:

Seven projects can be funded using Cash Capital. The combined total allocation of these projects is \$648,000. This amount is consistent with the use of Cash Capital which is to apply Cash Capital to capital appropriation on a pay as you go basis.