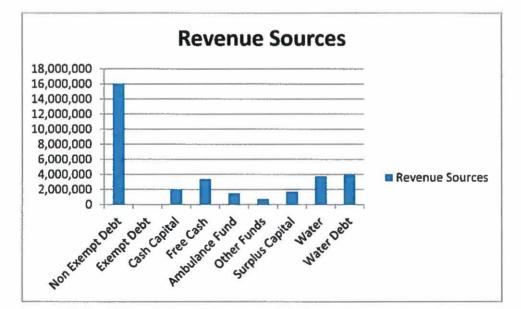

### Total Revenue Sources and Departmental Spending:

The following graphs depict actual departmental capital spending and revenue sources from FY 2013 thru FY 2018 as well as total annual capital project budgets. Appendix 2 details total revenues by source, departmental spending and annual budget.

CAPITAL SPENDING BY DEPARTMENT - SIX YEAR ACTUALS

**REVENUE SOURCES BY CATEGORY – SIX YEAR ACTUALS** 