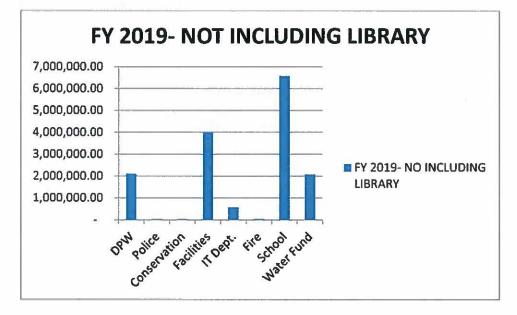

## 3. FY 2019 Capital Improvement Plans and Five Year Plan Requests. FY 2019 Capital Improvement Plan Requests;

Town departments, boards and committees have submitted FY 2019 Capital Improvement Plan forms as well as their respective Five Year Capital Plan. The number of town and school CIP forms submitted was 35. The Water Fund submitted 5 forms. The total FY 2019 project requests for the town is \$42.4MM and the Water Fund is \$2.0MM, not including grant. Inclusive in the town total is the Library Project with a project cost of \$29MM. The total of all CIP forms is \$44.5MM. The following graphs detail the FY 2019 CIP submissions. Appendix 3 details, by department, all FY 2019 submissions.

## ALLOCATION OF DEPARTMENTAL PROJECT COSTS

FY 2019 CIP TOTALS, NOT INCLUDING LIBRARY