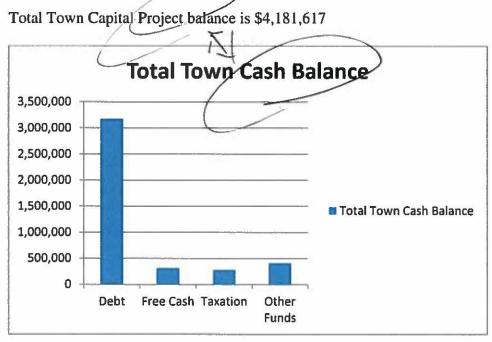

251 and the Wastewater Fund is \$239,741. There are a total 46 open town projects, 21 school projects, 13 Water Fund projects and 1 Wastewater project. The average six-year annual total capital budget appropriation is \$5.5MM. This amount does not include capital projects voted as separate town meeting articles. The following graphs illustrate current capital projects and detailed open capital projects by fiscal year.



The Combined Town and School Open Capital Projects have balance of \$5,345,617

The largest portion of unspent revenue sources is debt. This amount represents projects which were appropriated in FY 2016 thru FY 2018. FY 2018 capital projects funded by debt are not included as these funds will be secured in February, 2018.

## TOTAL TOWN REVENUE-BALANCES BY REVENUE SOURCE



# TOTAL SCHOOL REVENUE BALANCES BY REVENUE SOURCE

Total School Capital Project balance is \$1,163,626.



## TOTAL REVENUE BALANCES BY SOURCE





## CAPITAL PROJECT BALANCES BY FISCAL YEAR

Town and School Capital Projects by Fiscal Year



All projects that are open prior to FY 16 should be reviewed for possible closing.

### Total Revenue Sources and Departmental Spending:

The following graphs depict actual departmental capital spending and revenue sources from FY 2013 thru FY 2018 as well as total annual capital project budgets. Appendix 2 details total revenues by source, departmental spending and annual budget.



CAPITAL SPENDING BY DEPARTMENT - SIX YEAR ACTUALS

**REVENUE SOURCES BY CATEGORY – SIX YEAR ACTUALS** 





## TOTAL CAPITAL PROJECT BUDGET APPROPRIATIONS- SIX YEAR ACT