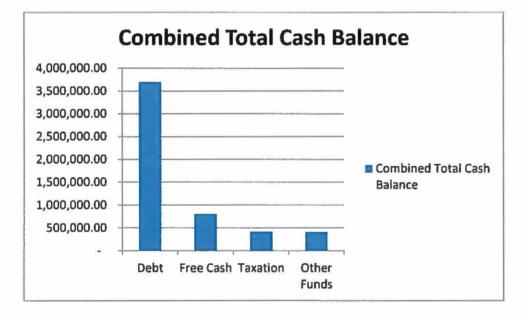

The Combined Town and School Open Capital Projects have balance of \$5,345,617

The largest portion of unspent revenue sources is debt. This amount represents projects which were appropriated in FY 2016 thru FY 2018. FY 2018 capital projects funded by debt are not included as these funds will be secured in February, 2018.

## TOTAL TOWN REVENUE-BALANCES BY REVENUE SOURCE