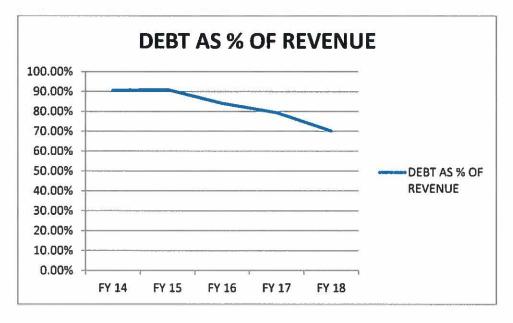

The Town will need to evaluate the timing of the implementation of projects like the Council on Aging, High School Fields, Library and Town Building. The Town should consider that indebtedness should be limited to 100% of General Fund revenue and that the timing of the debt should be planned in accordance with the proposed capital guidance. This chart shows projected indebtedness as a percentage of revenue of the next 5 years, assuming no new large projects, and thus illustrates the capacity for new indebtedness:

ACTUAL TOTAL DEBT AS % OF GENERAL FUND REVENUES

The decline starting in FY 2015 is related to the reduction in the High School and new DPW Facility. As new debt is appropriated this ratio is subject to change. General Fund revenue is all budget revenue received to support annual appropriations.