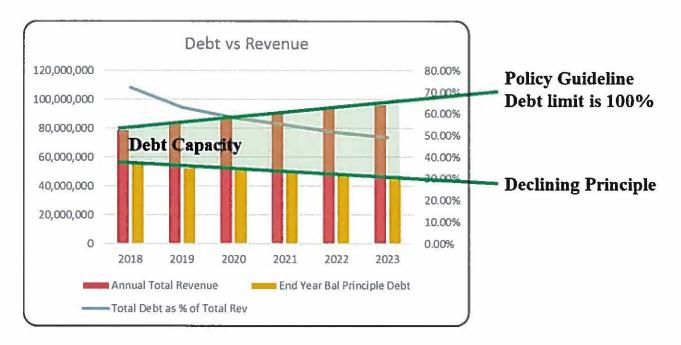

The Town will need to evaluate the timing of the implementation of projects like the Council on Aging, High School Fields, Library and Town Building. The Town should consider that indebtedness should be limited to 100% of General Fund revenue and that the timing of the debt should be planned in accordance with the proposed capital guidance. This chart shows projected indebtedness as a percentage of revenue of the next 5 years, assuming no new large projects, and thus illustrates the capacity for new indebtedness:

## TOTAL CAPITAL PROJECT BUDGET APPROPRIATIONS- SIX YEAR ACTUAL

General Fund Debt:

The town has worked to maintain the annual general fund debt service to be no greater than 10% of the annual operating budget. Large projects such as the High School Renovation and the new Department of Public Works Facility have made this policy challenging to maintain. Another measurement of debt is the comparison of total debt obligation to total revenues. The goal has been to maintain total obligated debt to be no greater that 100% of annual revenues. The town has maintained this bench mark consistently in the past.