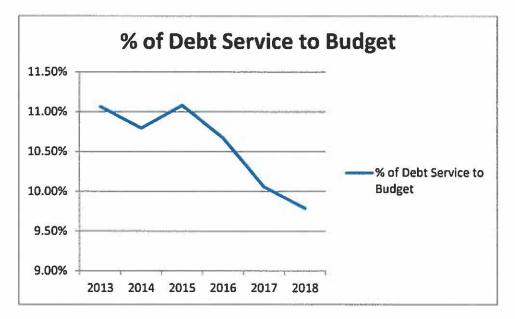

The Town should consider that debt service should be limited to 10% of General Fund revenue and that the timing of the debt service should be planned in accordance with the proposed capital guidance. This chart shows projected debt service as a percentage of the general fund for the next 5 years, assuming no new large projects, and thus illustrates the capacity for new debt service:

### SIX YEAR ACTUAL DEBT SERVICE AS % OF OPERATING BUDGET

Both the Wayland High School Renovation and the new DPW Facility have had an impact on this ratio from FY 2006 thru FY 2015. Starting in 2016, the combined debt related to both these projects begins to decline.