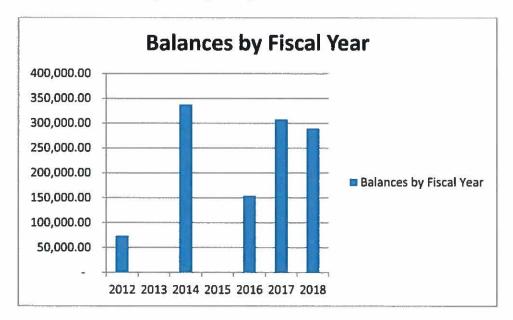

## CAPITAL PROJECT BALANCES BY FISCAL YEAR

Town and School Capital Projects by Fiscal Year

All projects that are open prior to FY 16 should be reviewed for possible closing.