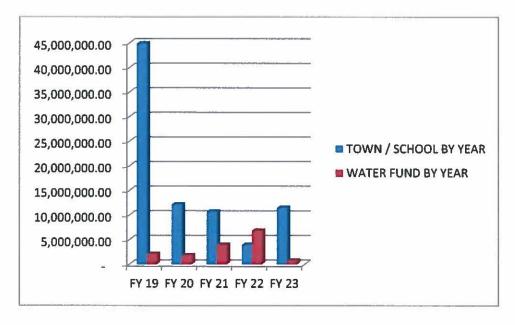

#### Five Year Capital Improvement Plan Requests

Appendix 4 details the Five Year Capital Improvement Plan by department. The total town and school Five Year Plan totals \$83.1MM and the Water Fund totals \$15.4MM. The combined total is \$98.6MM. The following graph depicts these totals.

#### ALLOCATION OF FIVE YEAR PLAN BY YEAR