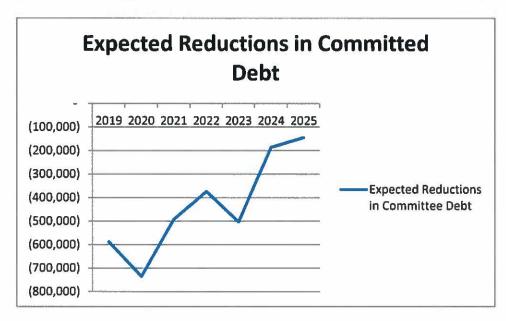

## ACTUAL DECLINE IN COMMITTED DEBT - FY 2019 THRU FY 2025.

The total reduction in debt service from FY 2019 thru FY 2025 is expected to be \$3.0MM. This amount does not include any additional debt service related to future projects.