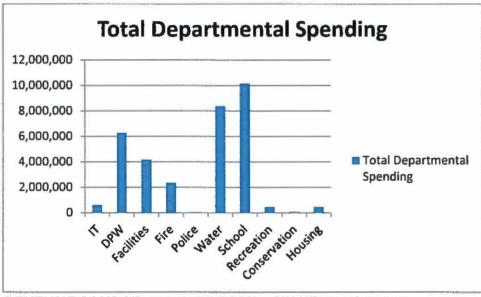

### Total Revenue Sources and Departmental Spending:

The following graphs depict actual departmental capital spending and revenue sources from FY 2013 thru FY 2018 as well as total annual capital project budgets. Appendix 2 details total revenues by source, departmental spending and annual budget.

CAPITAL SPENDING BY DEPARTMENT - SIX YEAR ACTUALS

**REVENUE SOURCES BY CATEGORY – SIX YEAR ACTUALS** 