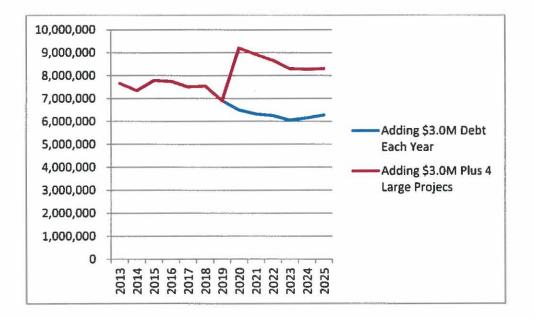

## ACTUAL DECLINE IN COMMITTED DEBT - FY 2019 THRU FY 2025.

The total reduction in debt service from FY 2019 thru FY 2025 is expected to be \$3.0MM. This amount does not include any additional debt service related to future projects.

#### Separate Articles:

There are four large capital projects that could be presenting to town meeting as separate articles and funding as exempt debt. The four projects are the New Library-\$29MM, New Council on Aging Building/ Community Center-\$5.4MM, High School Fields-\$6.9MM and Town Building Repairs-\$4.7MM. These projects appear in the Five-Year Capital Improvement Plan in multiple years. It is prudent to consider all the costs for each of these projects that are in the Five-Year Plan and have town meeting vote one article for each. Each project should be brought to the polls and voted as Exempt Debt by the community. The full cost of each project should be included in each separate town meeting article. The total cost of all four projects is approximately \$36.0MM net of grant. The first year of combined debt service expense is approximately \$3.6MM in FY 20.

#### PROJECTED DEBT SERVICE WITH 4- LARGE PROJECTS

|      | OTHER CAPITAL REC | UESTS                                     |                     |              |
|------|-------------------|-------------------------------------------|---------------------|--------------|
|      | Department        | Description                               | Projects            | Source       |
| 9    | DPW               | Alpine Field Design                       | 200,000.00          | СРА          |
| 11   | DPW               | Riverview Ball Field                      | 150,000.00          | СРА          |
| 12   | Police            | Police Tasers and Radios                  | 50,000.00           | Operating    |
| 15   | Facilities        | <b>Town Building New Windows Design</b>   | 65,000.00           | Article      |
| 16   | Facilities        | <b>Town Building Interior Renovations</b> | 375,000.00          | Article      |
| 17   | Facilities        | TB mechanical / electrical improvement    | 1,570,000.00        | Article      |
| 20   | Facilities        | New Library                               | 29,000,000.00       | Article      |
| 26   | Happy Hollow      | Floor Tile                                | 35,000.00           | Operating    |
| 30   | High School       | Part 1 High School Athletic Perferred-1   | 202,000.00          | Article      |
| 31   | High School       | Part 1 High School Athletic Perferred-2   | 3,600,000.00        | Article      |
| 32   | High School       | Part 2 High School Athletic Perferred-1   | 126,000.00          | Article      |
| 33   | High School       | Part 2 High School Athletic Perferred-2   | 1,800,000.00        | Article      |
| 34   | Various locations | Custodian Equipment                       | 30,000.00           | Operating    |
| 35   | Middle School     | Furniture Replacement                     | 35,000.00           | Operating    |
|      | ••                | Total Other Capital Projects              | 37,238,000.00       |              |
|      |                   |                                           | Revenue Table Summa | ary          |
|      |                   |                                           | CPA Funds           | 350,000.0    |
|      |                   |                                           | Town Budget         | 50,000.0     |
|      |                   |                                           | School Budget       | 100,000.0    |
|      |                   |                                           | Article             | 36,738,000.0 |
|      | -                 |                                           |                     | 37,238,000.0 |
|      | NOT RECOMM        | 1ENDED OTHER FISCAL 2019 CAPITAL BUDGE    | REQUESTS-DRAFT      |              |
|      | OTHER CAPITAL REC | UESTS                                     |                     |              |
| anan |                   |                                           | Requested           | Funding      |
|      | Department        | Description                               | Projects            | Source       |