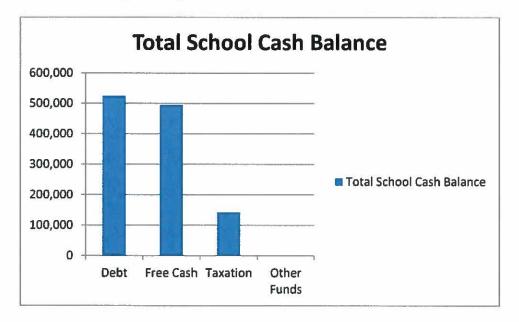

# TOTAL SCHOOL REVENUE BALANCES BY REVENUE SOURCE

Total School Capital Project balance is \$1,163,626.