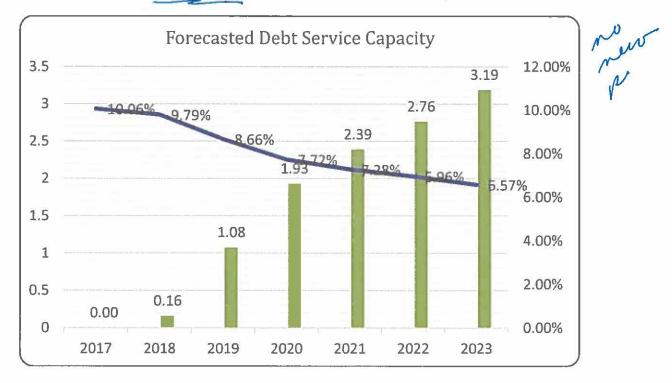

The Town should consider that debt service should be limited to 10% of General Fund revenue and that the timing of the debt service should be planned in accordance with the proposed capital guidance. This chart shows projected debt service as a percentage of the general fund for the next 5 years, assuming no new large projects, and thus illustrates the capacity for new debt service:

## ACTUAL DECLINE IN COMMITTED DEBT - FY 2019 THRU FY 2025.

The total reduction in debt service from FY 2019 thru FY 2025 is expected to be \$3.0MM. This amount does not include any additional debt service related to future projects.