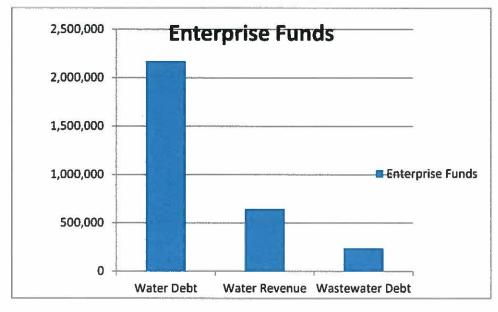

#### **Open Capital Projects;**

Currently the combined total Town and School open capital project balances is \$5,345,617. The total Water Enterprise Fund amount is \$2,816,251 and the Wastewater Fund is \$239,741. There are a total 46 open town projects, 21 school projects, 13 Water Fund projects and 1 Wastewater project. The average six-year annual total capital budget appropriation is \$5.5MM. This amount does not include capital projects voted as separate town meeting articles. The following graphs illustrate current capital projects and detailed open capital projects by fiscal year.