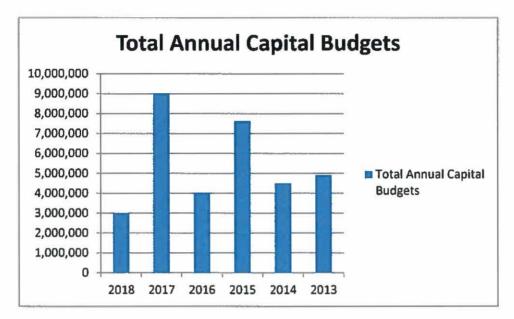

### Total Revenue Sources and Departmental Spending:

The following graphs depict actual departmental capital spending and revenue sources from FY 2013 thru FY 2018 as well as total annual capital project budgets. Appendix 2 details total revenues by source, departmental spending and annual budget.

## TOTAL CAPITAL PROJECT BUDGET APPROPRIATIONS- SIX YEAR ACTUAL

General Fund Debt:

The town has worked to maintain the annual general fund debt service to be no greater than 10% of the annual operating budget. Large projects such as the High School Renovation and the new Department of Public Works Facility have made this policy challenging to maintain. Another measurement of debt is the comparison of total debt obligation to total revenues. The goal has been to maintain total obligated debt to be no greater that 100% of annual revenues. The town has maintained this bench mark consistently in the past.