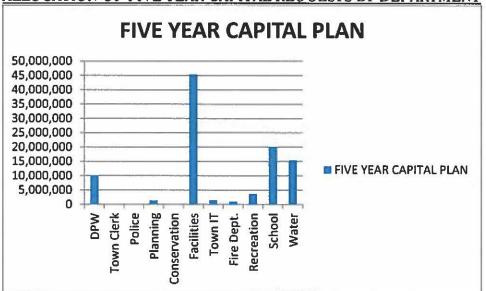

#### Five Year Capital Improvement Plan Requests

Appendix 4 details the Five Year Capital Improvement Plan by department. The total town and school Five Year Plan totals \$83.1MM and the Water Fund totals \$15.4MM. The combined total is \$98.6MM. The following graph depicts these totals.

ALLOCATION OF FIVE YEAR CAPITAL REQUESTS BY DEPARTMENT