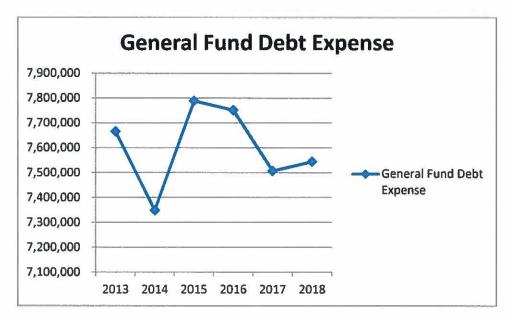

SIX YEAR ACTUAL GENERAL FUND DEBT EXPENSE

This graph includes exempt and non- exempt debt. The annual expense has fluctuated within the \$7.3MM to \$7.8MM range. New debt service related to new projects is at least equal to the anticipated annual declining debt. This has stabilized the debt expense within this range.