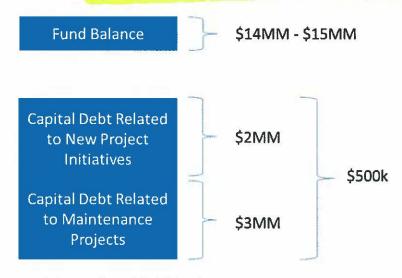

## 1. Summary

To maintain the current level of service and maintain the Town's Aaa rating, the proposed plans must carefully manage the requisite reserve balances, and consider the effects of increased debt and associated debt service. It is estimated that the Town requires at least \$3MM in new debt each year to maintain its level of service. New capital initiatives that require increased borrowing should be limited to \$2MM per year in aggregate as debt service will be \$500K.