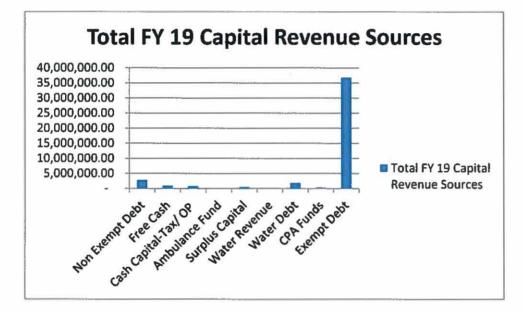

#### Revenue Sources to support Omnibus Budget Capital Projects- FY 2019

#### Non Exempt Debt:

Three projects can be funded by non- exempt debt, given the cost and useful life of the project. Specifically the projects are the Town Wide Road Construction, Fire Station #2 Renovation and the Loker Kitchen Replacement. The annual debt expense related to these projects would be approximately \$300,000 per year. The combined total debt would be \$2.8MM which is an amount consistent with the Five Year Financial Model of \$3.0MM per year.

#### Free Cash:

Seven projects can be funded using Free Cash. The combined total allocation to these projects is \$946,000. This amount is consistent with the new use of Free Cash policy which is to apply Free Cash to capital appropriation and not the operating budget.

#### Cash Capital, Taxation:

Seven projects can be funded using Cash Capital. The combined total allocation of these projects is \$648,000. This amount is consistent with the use of Cash Capital which is to apply Cash Capital to capital appropriation on a pay as you go basis.

### Other Funds/ Surplus Capital:

The Ambulance Fund can continue to fund public safety capital projects. Seven confirmed and not confirmed capital projects could provide additional funding to offset five projects. The use of surplus capital reduces the use of other funding sources.

### Water Fund

Five Water Enterprise capital projects can be funded by Debt and Water Revenues. The Water Enterprise Fund supports all cost associated with these projects.

|    | GENERAL FUND       |                                       |    |              |     |                     |           |
|----|--------------------|---------------------------------------|----|--------------|-----|---------------------|-----------|
|    | Department         | Description                           |    | Source       |     | Projects            | Amount    |
| 1  | DPW                | Town wide road reconstruction         | D  | 750,000.00   |     |                     |           |
| 2  | DPW                | RT 20 South Laydown Area              | cc | 150,000.00   |     |                     |           |
| 3  | DPW                | Concord Rd Culvert                    | cc | 150,000.00   |     |                     |           |
| 4  | DPW                | Swap Loader P52                       | FC | 250,000.00   |     |                     |           |
| 5  | DPW                | Gang Mower P 57                       | #C | 95,000.00    |     | 1.4                 |           |
| 6  | DPW                | Light Trucks-P51                      | cc | 95,000.00    |     |                     |           |
| 7  | DPW                | Light Trucks-Dump HS                  | FC | 95,000.00    |     |                     |           |
| 8  | DPW                | Light Trucks-Dump P54                 | c¢ | 95,000.00    |     |                     |           |
| 13 | Conservation       | Compact Tracker                       | cc | 46,000.00    |     | -                   |           |
|    |                    |                                       |    |              |     |                     |           |
| 18 | Facilities         | Fire Station # 2 Renovations          | D  | 1,800,000.00 |     | -                   |           |
| 19 | Facilities         | Depot Repairs                         | FC | 110,000.00   |     | 70 <b>4</b> 1       |           |
| 21 | iT Dept.           | Public Safety Data Center Replacement | FC | 70,000.00    |     |                     |           |
| 22 | IT Dept.           | Network Replacement                   | FC | 96,000,00    | sc  | FY 17 Coch Apt      | 145,000.  |
| 23 | IT Dept.           | MUNIS Revenue Module                  | FC | 230,000.00   | -   | -                   |           |
|    |                    |                                       |    |              |     |                     | ~         |
| 25 | fire               | Fire Vehicle                          | AM | 55,000.00    |     | +                   | 2         |
| 27 | Middle School      | Phone upgrade                         | cc | 27,808.00    | sc  | Various Projects    | 97,192    |
| 28 | High School        | Wastewater Plant                      | cc | 85,000.00    | SC  | Wastewater Plant    | 200,000   |
| 29 | Loker School       | Kitchen Replacement                   | D  | 280,000.00   | SC  | Middle Sch Air Cond | 70,000.   |
|    |                    | Total General Fund                    |    | 4,479,808.00 |     |                     | \$13,192  |
|    | WATER FUND         |                                       |    |              |     |                     | 10        |
|    | Department         | Description                           |    |              |     |                     |           |
| 36 | Water Fund         | Vehicles-Dump Truck                   | WR | 95,000.00    |     |                     |           |
| 37 | Water Fund         | Vehicles-Utility Truck                | WR | 95,000.00    |     |                     |           |
| 38 | Water Fund         | MTR Replacement & Reading System      | WD | 600,000.00   |     |                     |           |
| 39 | Water Fund         | PLC Upgrades                          | WD | 350,000.00   |     |                     |           |
| 40 | Water Fund         | Water Mains                           | WD | 950,000.00   |     |                     |           |
|    |                    | Total Water Fund                      |    | 2,090,000.50 |     |                     |           |
|    |                    | Total Fiscal 2018 requested budget    |    | 7,083,000.00 |     |                     |           |
|    | Configurat Lines C | nfirmed Surplus Captial               |    |              |     | enus Table Summary  |           |
| _  | Comment / Hot Co   | mirmei surpius Cepter                 | -  |              | D   | Non Exempt Debt     | 2,830,000 |
| с  | 146,000.0          | 0 FY 17 Coch Apt                      |    |              | FC  | Free Cash           | 945,000   |
| c  | 7,426.6            | 1 FY 17 Happy Hollow Phone            |    |              | CC. | Cash Capital        | 648,808   |
| с  | 438.7              | 1 FY 17 Custodial Equipment           |    |              | AM  | Ambulance Fund      | \$5,000   |
| с  | 25,414.0           | 0 FY 15 Middle School Windows         |    |              | sc  | Surplus Capital     | 513,192   |
| NC | 63,913.0           | 0 FY 13 Building Repairs              |    |              | WR  | Water Revenue       | 190,000   |
| NC | 200,000            | 0 FY 07 Wastewater Plant              |    |              | WD  | Water Debt          | 1,900,000 |
|    |                    |                                       |    |              | -   |                     |           |