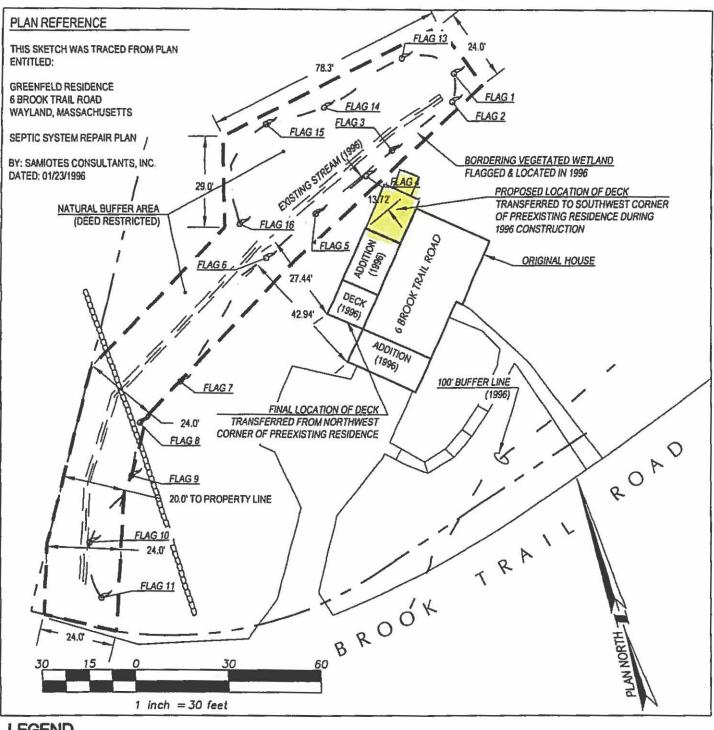

enfeld and Ellen D. Greenfeld, proved of identification, which was | to me through satisfactory evidence the persons whose names are signed |
| Sutha Earland. Notary Public                                                                                                                  |                                                                        |
| SUTHA KARIKAL  Notary Public, Commonwealth of Massachusetts My Commission Expires May 18, 2018                                                |                                                                        |
|                                                                                                                                               |                                                                        |



#### LEGEND

BORDERING VEGETATED WETLAND EDGE OF STREAM CENTERLINE OF STREAM NATURAL BUFFER AREA 100-FT BUFFER LINE

|          | ١ | SKETCH NO. |
|----------|---|------------|
| SKCE-001 |   | SKCE-001   |

Reference Drawing

| Job#:      | 16076.00   |
|------------|------------|
| Drawn by:  | ED/PC      |
| Scale:     | 1" = 30"   |
| Date: REV. | 11/11/2016 |

Project: 6 BROOK TRAIL ROAD

WAYLAND, MA

Title:

DEED RESTRICTION SKETCH Client: ELLEN GREENFELD

**6 BROOK TRAIL ROAD** 

WAYLAND, MA

Samiotes Consultants Inc.

Civil Engineers + Land Surveyors

20 A Street Framingham, MA 01701

T 508.877.6688 F 508.877.8349

samiotes

www.samfotes.com

### DiNapoli, MaryAnn

| Dirtupon, wat yrant |                                                                      |
|--------------------