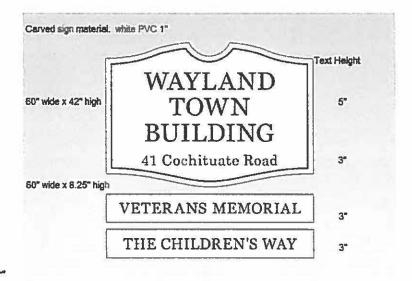

ies Benjamin Keefe 41 Cochituate Road Wayland, MA 01778

Dear Ben,

Stay Safe Traffic Products, Inc. is pleased to present to you the following quotation, including:

- (1) 60" x 42" x 1" carved PVC, black on white, with border to read: WAYLAND TOWN BUILDING 41 Cochituate Road
- (2) 60" x 8.25" x 1" carved PVC, black on white w/border
  - (1) to read: VETERANS MEMORIAL
  - (1) to read: CHILDREN'S WAY
- (2) Interlocking\*\* post kits, including

  4" x 4" x 10' pressure treated post

  PVC Sleeve

  Square PVC post cap

  Aluminum angle brackets\*\*\*, includes installation hardware
  - \*\*interlocking for the WAYLAND TOWN BUILDING sign only
  - \*\*\*for the mounting of the supplemental signs:

    VETERANS MEMORIAL, THE CHILDREN'S WAY

Total Amount, Delivered to Wayland, MA: \$2,540.00



Respectfully Submitted,

Catherine Schoenenberger

President

Via email: bkeefe@wayland.ma.us

# TER: HEBATH INS. TRANSITION

DATE:

December 12, 2016

TO:

Board of Selectmen

FROM:

John Senchyshyn, Asst. TA/HR Director

RE:

**HEALTH INSURANCE TRANSITION – JANUARY 1, 2017** 

### **REQUESTED MOTION:**

NONE

## **BACKGROUND:**

I'd like to provide the Board with an update on the health insurance conversion from the Rate Saver Plans (RSPs) to the Benchmark Plans (BPs). The transition will be effective on 1/1/17.

## Summary

A total of 515 employees and non-Medicare retirees are enrolled in RSPs through 12/31/16. 511 are moving to BPs on 1/1/17. Four dropped off the plans. A total of 54 enrollees migrated to Fallon's Direct and Select Plans.

For the RSP to BP transition, the Town's pr