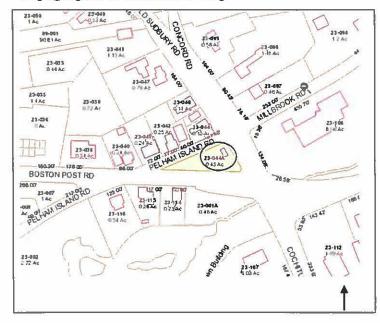

#### Topographic or Assessor's Map

Recorded by: Gretchen G. Schuler

Organization: for Wayland Historical Commission

Date (month / year): November 2012

Assessor's Number **USGS Quad** Form Number Area(s)

23-044A Natick A&1 **WAY.87** 

Major Alterations (with dates): none

Condition: good

Moved: no | | yes | x | Date 1973\_\_\_\_\_

Acreage: .43 acres

Setting: On west side of Cochituate Road (Rt 126/27). On Mellen Law Office Green, a triangular plot of land owned by the town at main intersection. Near road edge. New small street trees planted on each side of the front of building.