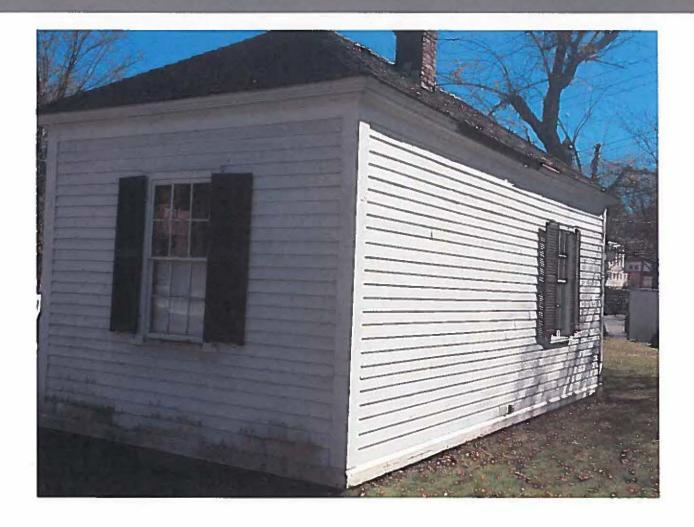

ARCHITECTURAL DESCRIPTION: Describe architectural features. Evaluate the characteristics of this building in terms of other buildings within the community.

Situated on the town-owned Mellen Law Office Green, the small but significant structure is prominently situated at the major intersection of Wayland Center in the heart of the Wayland Center Historic District (local and NR). The Mellen Law Office is at the eastern edge of the triangular-shaped green, only a few feet of setback between it and the sidewalk along Cochituate Road. It is a three-bay, single-story, hipped-roof Federal building not unlike the shape of Mellen's house (24 Cochituate Road) across the road. It rests on a concrete foundation (moved a few feet south in 1973), is sided with wood clapboards and has a wood-shingled roof. The simplicity is an important characteristic. Windows have 6/6 sash set in slightly projecting casings with wood louvered shutters. One window is located on each side of the center entry, a single window is centered in each end; and one window is near the south side of the west/rear elevation side of the building. The entry is centered on the façade and has a six-paneled door with a Norfolk latch. The panels are recessed and the surround is plain. Other trim includes a water table wrapping around the building, corner boards, and a flat fascia board under the eave overhang, which is minimal. A brick chimney rises through the rear roof slope. The interior is divided into two rooms – or two offices – which is less common than a single-room law office. The south room is slightly larger than the north room. They are fitted out with modern furniture, and a reproduction of Mellen's desk (the original is in the Grout-Heard House, the Historical Society's house museum).

Built in about 1829, this small building tells much about the evolution of life at Wayland Center. It is located on the Mellen Law Office Green, so named for this building, which was moved slightly south in 1973. At the time of construction a large hotel and public house, known as Pequod Inn, was across Cochituate Road (Public Safety building site), the First Parish had been built in 1814, and several houses already lined Cochituate Road at the center.