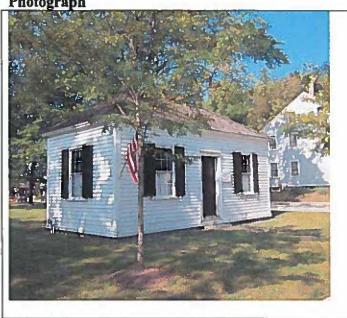

#### FORM B - BUILDING

MASSACHUSETTS HISTORICAL COMMISSION MASSACHUSETTS ARCHIVES BUILDING 220 MORRISSEY BOULEVARD BOSTON, MASSACHUSETTS 02125

Photograph

Town: WAYLAND

Place: (neighborhood or village)

**Wayland Center** 

Address: 35 Cochituate Road

Historic Name: Judge Mellen Law Office

Uses: Present: museum

Original: office

Date of Construction: ca. 1829

ARCHITECTURAL DESCRIPTION: Describe architectural features. Evaluate the characteristics of this building in terms of other buildings within the community.

Situated on the town-owned Mellen Law Office Green, the small but significant structure is prominently situated at the major intersection of Wayland Center in the heart of the Wayland Center Historic District (local and NR). The Mellen Law Office is at the eastern edge of the triangular-shaped green, only a few feet of setback between it and the sidewalk along Cochituate Road. It is a three-bay, single-story, hipped-roof Federal building not unlike the shape of Mellen's house (24 Cochituate Road) across the road. It rests on a concrete foundation (moved a few feet south in 1973), is sided with wood clapboards and has a wood-shingled roof. The simplicity is an important characteristic. Windows have 6/6 sash set in slightly projecting casings with wood louvered shutters. One window is located on each side of the center entry, a single window is centered in each end; and one window is near the south side of the west/rear elevation side of the building. The entry is centered on the façade and has a six-paneled door with a Norfolk latch. The panels are recessed and the surround is plain. Other trim includes a water table wrapping around the building, corner boards, and a flat fascia board under the eave overhang, which is minimal. A brick chimney rises through the rear roof slope. The interior is divided into two rooms – or two offices – which is less common than a single-room law office. The south room is slightly larger than the north room. They are fitted out with modern furniture, and a reproduction of Mellen's desk (the original is in the Grout-Heard House, the Historical Society's house museum).