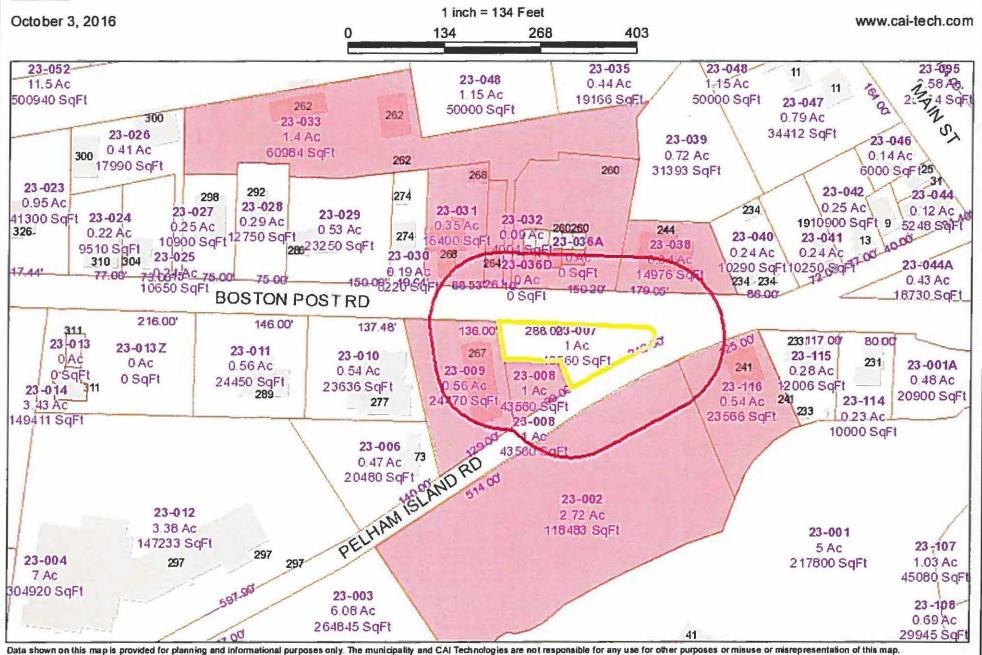

Plans and Maps: pgs. 32-34, p.59.

#### Topographic or Assessor's Map

Recorded by: Gretchen G. Schuler

Organization: for Wayland Historical Commission

Date (month / year): November 2012

Assessor's Number **USGS Quad** Form Number Area(s)

23-044A Natick A&1 **WAY.87** 

Town: WAYLAND

Place: (neighborhood or village)

**Wayland Center** 

Address: 35 Cochituate Road

Historic Name: Judge Mellen Law Office

Uses: Present: museum

Original: office

Date of Construction: ca. 1829

Major Alterations (with dates): none

Condition: good

Moved: no | | yes | x | Date 1973\_\_\_\_\_

Acreage: .43 acres

Setting: On west side of Cochituate Road (Rt 126/27). On Mellen Law Office Green, a triangular plot of land owned by the town at main intersection. Near road edge. New small street trees planted on each side of the front of building.