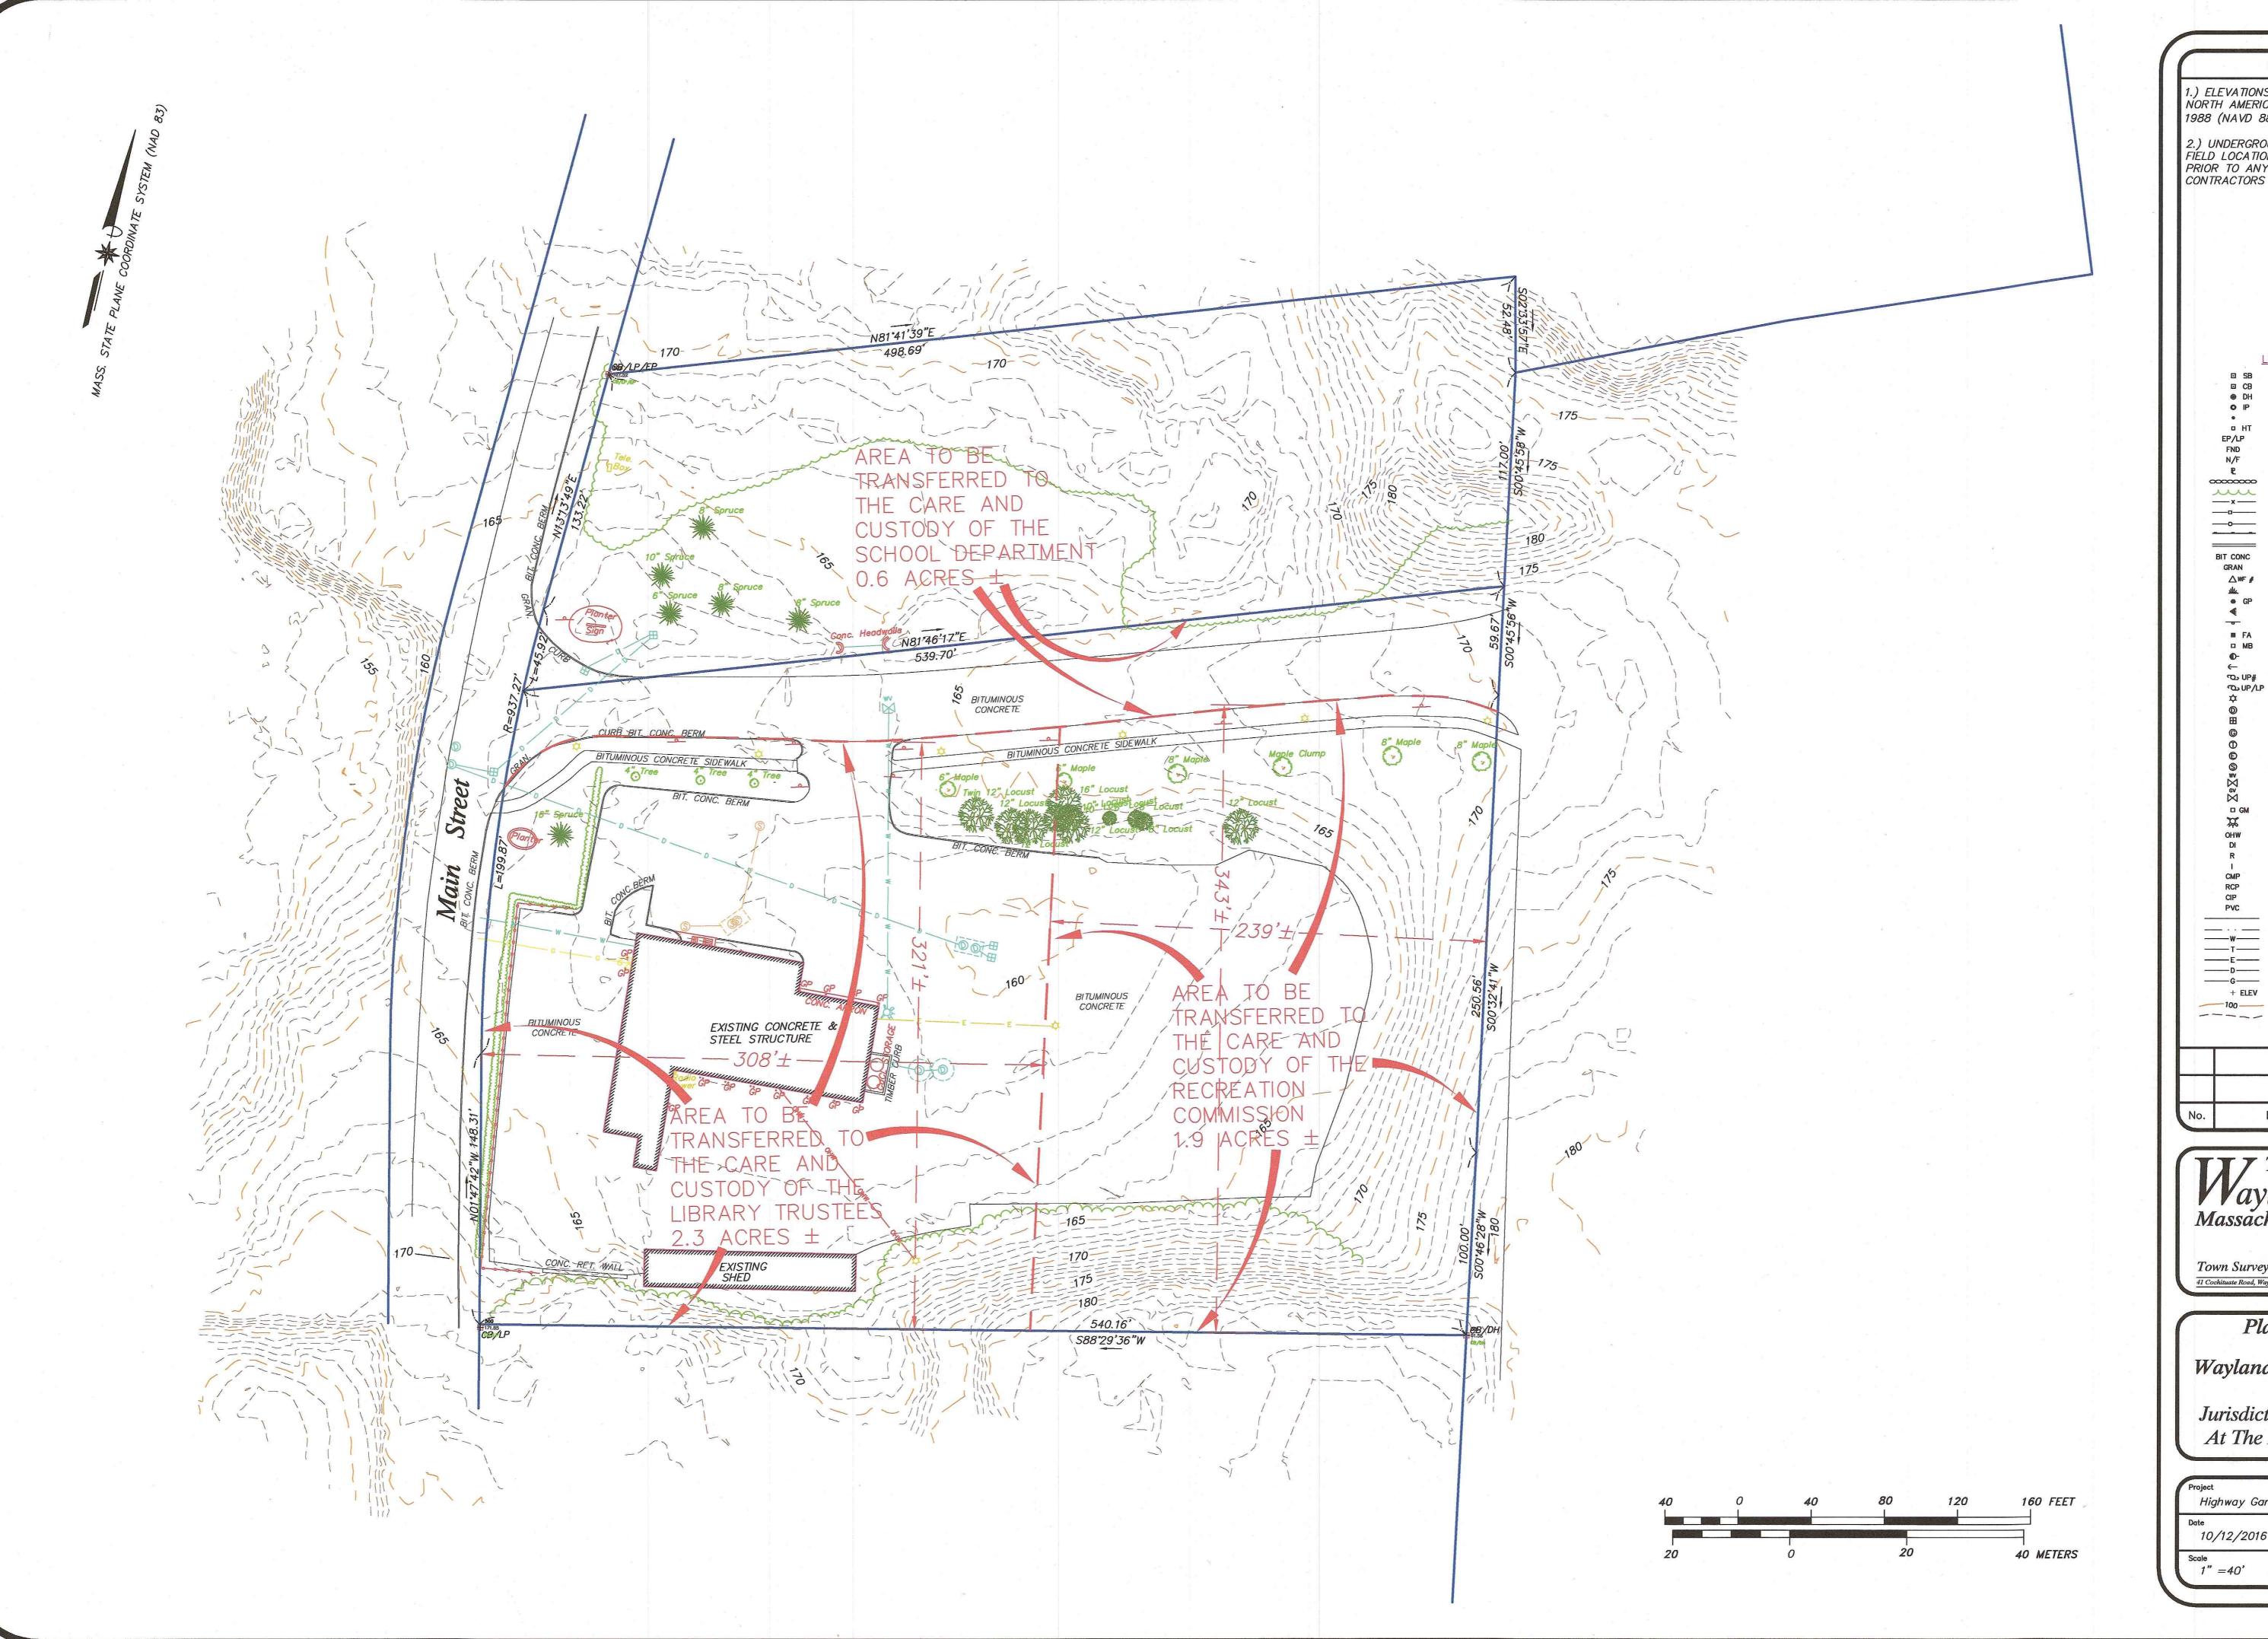

WIRE

UTILITY POLE

UTILITY POLE
UTILITY POLE/LIGHT POLE
LIGHT POLE
DRAIN MANHOLE
CATCH BASIN
GAS MANHOLE
TELEPHONE MANHOLE
ELECTRIC MANHOLE
SEWER MANHOLE

GAS MANHOLE
TELEPHONE MANHOLE
ELECTRIC MANHOLE
SEWER MANHOLE
WATER GATE
GAS GATE
GAS METER

OVERHEAD WIRE
DROP INLET
RIM
INVERT
CORRUGATED METAL PIPE
REINFORCED CONCRETE PIPE
CAST IRON PIPE
POLYVINYL CHLORIDE

EDGE OF STREAM

EDGE OF VEGETATED WETLA

WATER LINE

TELEPHONE LINE

ELECTRIC LINE

DRAIN LINE

GAS LINE

GAS LINE

ELEV SPOT GRADE

INDEX CONTOUR

EXISTING CONTOUR

lo. Revision/Issue Dat

Wayland
Massachusetts

Town Surveyor's Office

41 Cochituate Road, Wayland, MA 01778

Plan of Land
in
Wayland, Massachusetts
Showing
Jurisdictional Boundaries
At The Highway Garage

Project
Highway Garage 2016

Date
10/12/2016

Scale 1" =40'



1.) ELEVATIONS SHOWN ARE BASED UPON NORTH AMERICAN VERTICAL DATUM OF 1988 (NAVD 88).

2.) UNDERGROUND UTILITIES ARE FROM FIELD LOCATION AND RECORD PLANS. PRIOR TO ANY EXCAVATION, CONTRACTORS SHOULD CALL DIG—SAFE.

CONCRETE BOUND □ CB DRILL HOLE DH IRON PIPE PK. REBAR, NAIL, SPIKE HUB & TACK ESCUTCHEON PIN/LEAD PLUG EP/LP FND N/F NOW OR FORMERLY PROPERTY LINE STONE WALL 00000000 TREE LINE \_\_x\_\_ BARBED WIRE FENCE WOODEN FENCE \_\_\_\_ STEEL FENCE \_\_\_\_\_ **GUARD RAIL** CURBING(TYPE) BITUMINOUS CONCRETE BIT CONC GRAN WETLAND FLAG △WF # GUARD POST (BOLLARD) FLOOD LIGHT FIRE ALARM BOX ■ FA □ MB MAILBOX **GUY POLE** GUY WRE UTILITY POLE TO UP# UTILITY POLE/LIGHT POLE LIGHT POLE DRAIN MANHOLE CATCH BASIN GAS MANHOLE TELEPHONE MANHOLE ELECTRIC MANHOLE SEWER MANHOLE WATER GATE GAS GATE GAS