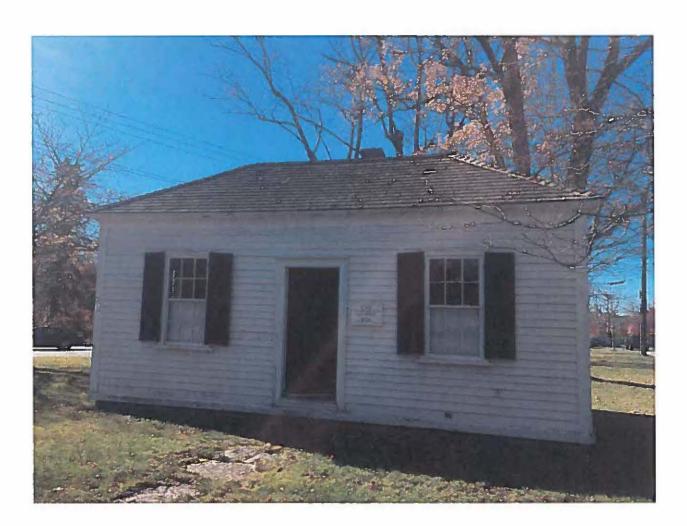

ARCHITECTURAL DESCRIPTION: Describe architectural features. Evaluate the characteristics of this building in terms of other buildings within the community.

Situated on the town-owned Mellen Law Office Green, the small but significant structure is prominently situated at the major intersection of Wayland Center in the heart of the Wayland Center Historic District (local and NR). The Mellen Law Office is at the eastern edge of the triangular-shaped green, only a few feet of setback between it and the sidewalk along Cochituate Road. It is a three-bay, single-story, hipped-roof Federal building not unlike the shape of Mellen's house (24 Cochituate Road) across the road. It rests on a concrete foundation (moved a few feet south in 1973), is sided with wood clapboards and has a wood-shingled roof. The simplicity is an important characteristic. Windows have 6/6 sash set in slightly projecting casings with wood louvered shutters. One window is located on each side of the center entry, a single window is centered in each end; and one window is near the south side of the west/rear elevation side of the building. The entry is centered on the façade and has a six-paneled door with a Norfolk latch. The panels are recessed and the surround is plain. Other trim includes a water table wrapping around the building, corner boards, and a flat fascia board under the eave overhang, which is minimal. A brick chimney rises through the rear roof slope. The interior is divided into two rooms – or two offices – which is less common than a single-room law office. The south room is slightly larger than the north room. They are fitted out with modern furniture, and a reproduction of Mellen's desk (the original is in the Grout-Heard House, the Historical Society's house museum).