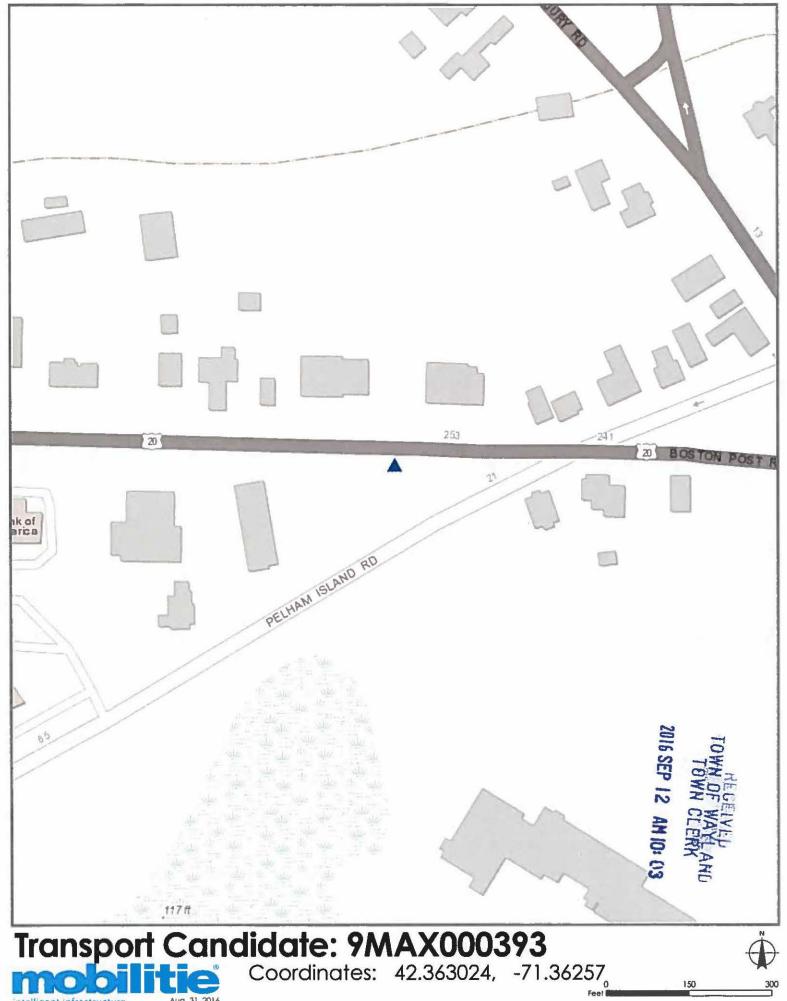

|
| Certified. Attest:                     | Date:                                                                                                         |
| To                                     | wn Clerk                                                                                                      |

# Exhibit A Mobilitie: BS90XC577A\_ 9MAX000393 BOSTON POST RD & PELHAM ISLAND RD, Wayland, MA (Lat/Long: Lat/Long: 42.363024, -71.36257)



Silk Veterinary I Road Auto 20Lighter Health Moodz Spa Salon & Garage & Wellness Center & Boutique Pelham Island Rd Shepard's Services Spice & Pepper Boston Post Rd Boston Post Rd Pelham Island Rd merica **US Post Office** Center 0 MetroWest **Precious Metals** Center petram Island Rd yland Pediatrics







Subject Property:

Parcel Number: 23-007

CAMA Number: 23-007

Property Address: 24 BOSTON POST RD

Mailing Address: TOWN OF WAYLAND

Mailing Address:

41 COCHITUATE ROAD

TOWN OF WAYLAND PARK &

WAYLAND, MA 01778

RECREATION DEPT

41 COCHITUATE RD WAYLAND, MA 01778

TOWN OF WAYLAND

WAYLAND, MA 01778

WAYLAND, MA 01778

WAYLAND, MA 01778

**ULBRICH RICHARD** 

WESTON, MA 02493

BOSTON POST RD R T

SCITUATE, MA 02066

**PANTAZIS COSRAS** 

REALTY TRUST

2 WRIGHT FARM RD

CONCORD, MA 01742

20 HICKORY HILL RD WAYLAND, MA 01778

**PANTAZIS COSTAS** 

2 WRIGHT FARM RD

CONCORD, MA 01742

WEBSTER, ANN TRUSTEE 262-292

WEGENER, ELAINE & RALPH, TRS R & E

SHEPARD MARK

**8 PLAIN ROAD** 

157 OAK ST

**PO BOX 702** 

PO BOX 435

41 COCHITUATE ROAD

MJR INVESTMENTS LLC

Abutters:

Parcel Num