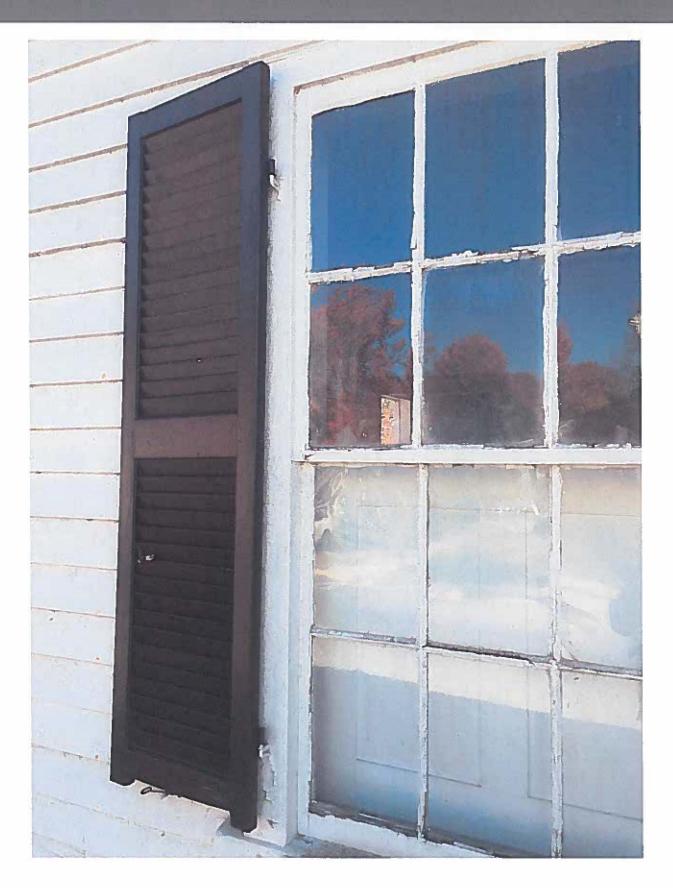

ARCHITECTURAL DESCRIPTION: Describe architectural features. Evaluate the characteristics of this building in terms of other buildings within the community.

Situated on the town-owned Mellen Law Office Green, the small but significant structure is prominently situated at the major intersection of Wayland Center in the heart of the Wayland Center Historic District (local and NR). The Mellen Law Office is at the eastern edge of the triangular-shaped green, only a few feet of setback between it and the sidewalk along Cochituate Road. It is a three-bay, single-story, hipped-roof Federal building not unlike the shape of Mellen's house (24 Cochituate Road) across the road. It rests on a concrete foundation (moved a few feet south in 1973), is sided with wood clapboards and has a wood-shingled roof. The simplicity is an important characteristic. Windows have 6/6 sash set in slightly projecting casings with wood louvered shutters. One window is located on each side of the center entry, a single window is centered in each end; and one window is near the south side of the west/rear elevation side of the building. The entry is centered on the façade and has a six-paneled door with a Norfolk latch. The panels are recessed and the surround is plain. Other trim includes a water table wrapping around the building, corner boards, and a flat fascia board under the eave overhang, which is minimal. A brick chimney rises through the rear roof slope. The interior is divided into two rooms – or two offices – which is less common than a single-room law office. The south room is slightly larger than the north room. They are fitted out with modern furniture, and a reproduction of Mellen's desk (the original is in the Grout-Heard House, the Historical Society's house museum).