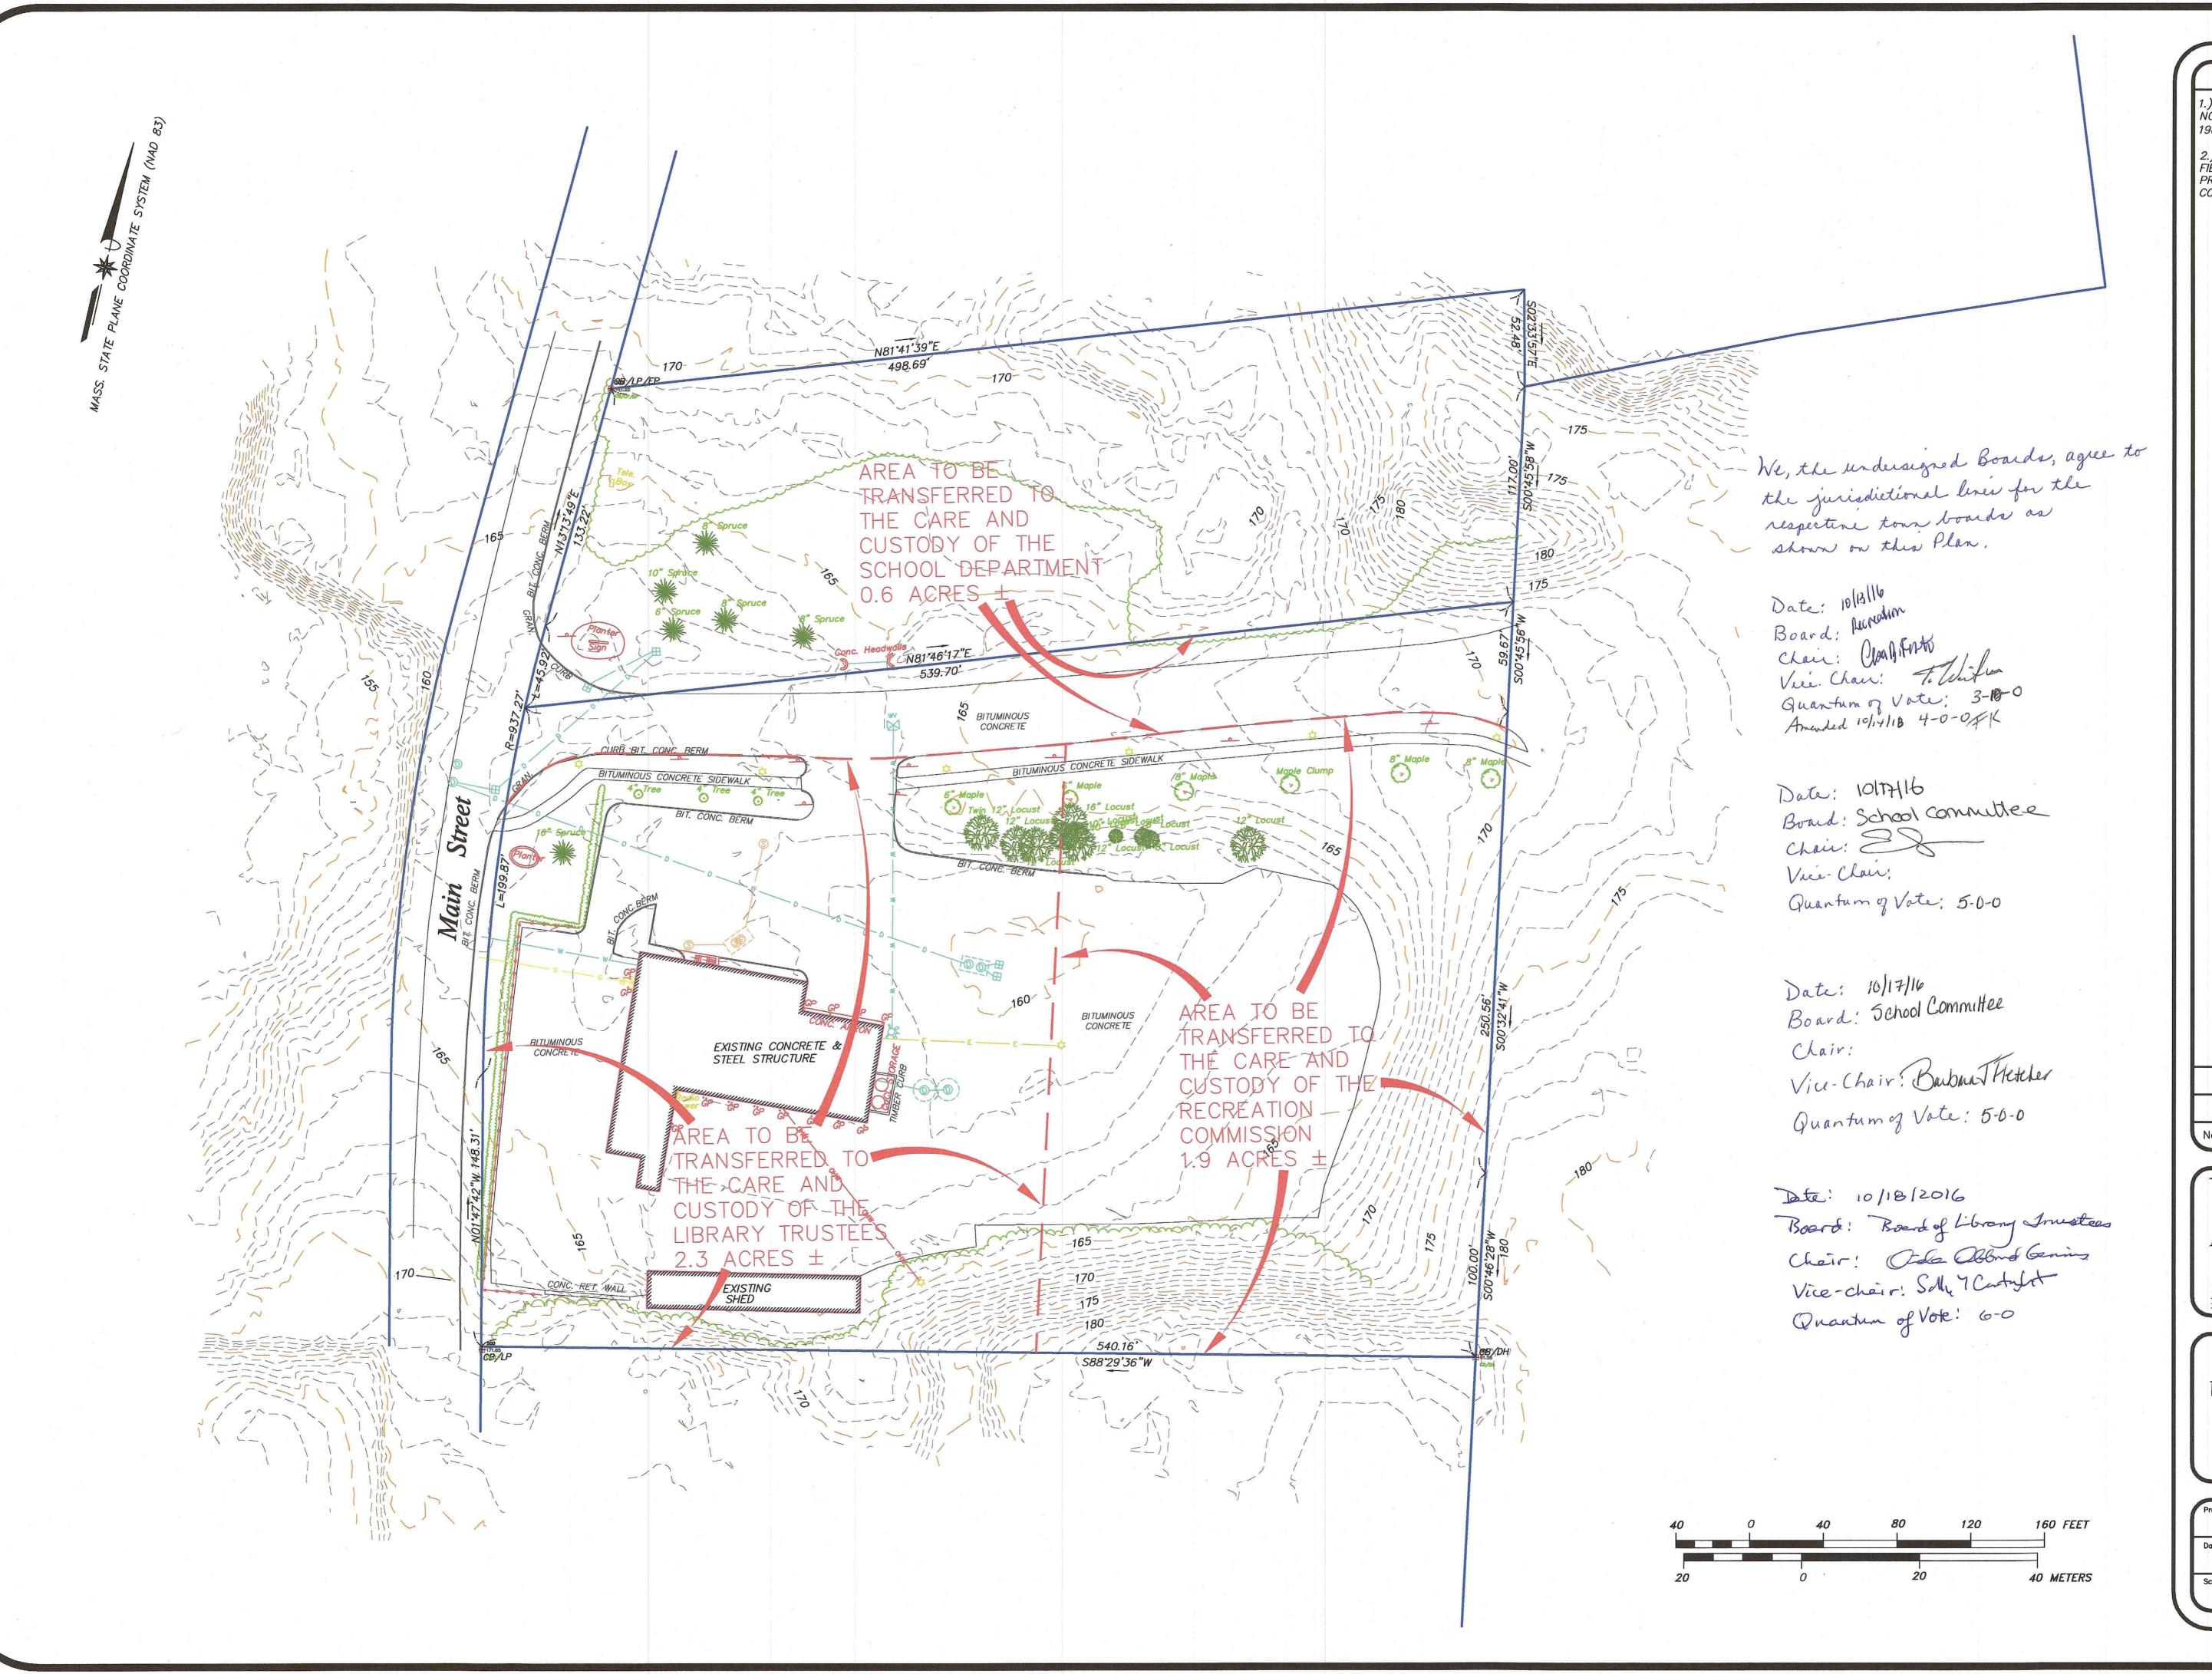

prepared by the Town of Wayland Massachusetts Town Surveyor's Office to the Board of Library Trustees for library purposes, effective upon the receipt of grant award from the Commonwealth of Massachusetts

and a town meeting appropriation for the construction of a new town library on said land so transferred for library purposes; and b.) the portion of said parcel of land, with the structures thereon, under the Board of Selectmen's jurisdiction shown as "Area to be Transferred to Care and Custody of the Recreation Commission 1.9 Acres +" on said plan to the Recreation Commission for recreation purposes, effective upon the receipt of the approval of a plan and a town meeting appropriation for the construction of a recreational facility on said land so transferred for recreation purposes.



General Note

1.) ELEVATIONS SHOWN ARE BASED UPON NORTH AMERICAN VERTICAL DATUM OF 1988 (NAVD 88).

2.) UNDERGROUND UTILITIES ARE FROM FIELD LOCATION AND RECORD PLANS. PRIOR TO ANY EXCAVATION, CONTRACTORS SHOULD CALL DIG—SAFE.

LEGEND 3

STONE BOUND
CONCRETE BOUND
DRILL HOLE
IRON PIPE
PK. REBAR, NAIL, SPIKE
HUB & TACK
ESCUTCHEON PIN/LEAD PLUC
FOUND
NOW OR FORMERLY
PROPERTY LINE

PROPERTY LINE

STONE WALL

TREE LINE

BARBED WIRE FENCE

WOODEN FENCE

STEEL FENCE

GUARD RAIL

CURBING(TYPE)

BIT CONC

BIT CONC

PROPERTY LINE

STOME WALL

TREE LINE

BARBED WIRE FENCE

GUARD RAIL

CURBING(TYPE)

BITUMINOUS CONCRET

CURBING(TYPE)

CONC BITUMINOUS CONCRETE
GRAN GRANITE

WETLAND FLAG
MARSH

GP GUARD POST (BOLLARD)

FLOOD LIGHT

FLOOD LIGHT

SIGN

FA
FIRE ALARM BOX

MAILBOX

GUY POLE

GUY WIRE

UT