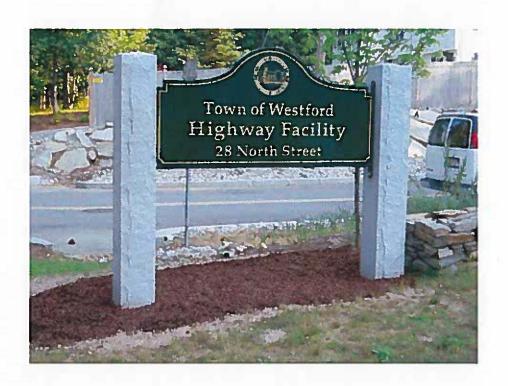

es are now.

We could have three square rough granite posts, 4'-6' apart with drop-in slots for  $4'w \times 2'h$  or  $6'w \times 2'h$  high signboards. This would give us FOUR spaces of EQUAL size. Unused spaces in any one week could have standard signs - artistic or about Wayland. Placing and removing the signs might be the responsibility of the organization. See image below but imagine 3 granite posts in line:



**Another alternative:** Stubby has seen LCD illuminated signs which can be managed remotely. Although I'm a gear-head, the aesthetics scare me & it might send a chill down the Planning Board - as these LED displays mature and get cheaper we may see more pleasing versions them that *look like* nice wooden painted signs...

Thanks for letting me put in my 2 cents. Mike Lowery



# TOWN ADMINISTRATOR'S REPORT WEEK ENDING OCTOBER 16, 2015

#### **TOUR OF MAINSTONE FARMS**

Mr. Hamlen will host a tour of Mainstone Farm for the Board of Selectmen on Wednesday October 28<sup>th</sup> at 9 AM. I will send directions. There may be limited ability to park so car-pooling may be a good idea.

#### MUNICIPAL PARCEL

At Annual Town Meeting some legal and policy questions were asked about whether the town should acquire the municipal parcel by long term lease or purchase. In preparation for Town meeting, please let me know if the Board would like a written opinion on questions from Town Counsel.

#### IT

The Board received correspondence from Mark Hayes with his opinions about town / school IT security. Although marked "confidential" by Mr. Hayes, this correspondence is a p