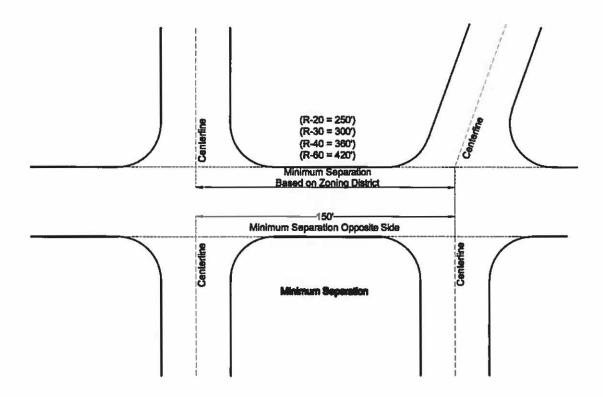

e following minimum offsets between their rights-of-way: in the R20 district - 250 feet, the R30 district - 300 feet, the R40 district - 360 feet, the R60 district - 420 feet, and in all other districts the minimum offset shall be 300 feet and shall meet appropriate AASHTO sight distance standards. For the purpose of this section, a proposed extention of an existing street shall be considered a proposed street. If a zoning district divided a property along its frontage then the greater offset shall apply. Offsets shall be measured from the center line of the first street at its intersection with the sideline of the right-of-way of the through street to the center line of the second street at its intersection with the sideline of the right-of-way of the through street. (see diagram below)



# **Appointments**

Planning Board needs someone to serve on Metrowest Collaborative. I. Montague was recruited and he reluctantly accepted.

Motion to appoint I. Montague C. Sheehan 2nd K. Murphy. 5-0.

Affordable Housing Trust needs a representative, K. Murphy volunteered.

Motion to appoint K. Murphy C. Sheehan 2<sup>nd</sup> D. Hill Vote 5-0

# **Design Review Board**

Motion to appoint all current members of the Design Review Board C. Sheehan 2<sup>nd</sup> K. Murphy Vote 5-0

## **Covered Bridge**

Ben Stevens from Trask Development appeared before the Board to present a minor encroachment (6 feet) into 50-foot buffer area as required by the Conservation Cluster Regulations and by the special permit. B. Stevens stated that a mistake was made when staking of the foundation. B.Steven