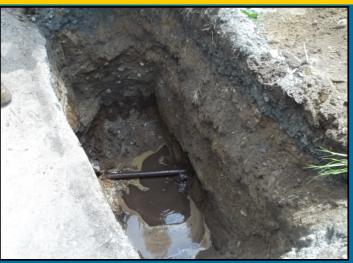

### Wayland WWTP Upgrade Construction Status

Force Main Outfall Pipe and Structure Installation – Open Cut Methods

**Backfill and Compaction Testing** 

Force Main Outfall Pipe Installation

Heat Fusion Joining of HDPE Force Main Piping