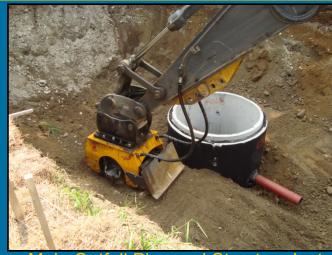

### Wayland WWTP Upgrade Construction Status

Force Main Outfall Pipe and Structure Installation – Open Cut Methods

**Backfill and Compaction Testing** 

Force Main Outfall Pipe Installation

Heat Fusion Joining of HDPE Force Main Piping