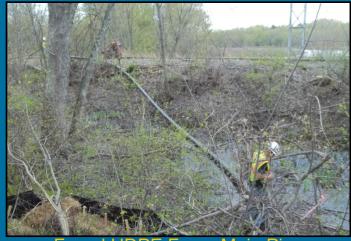

### Wayland WWTP Upgrade Construction Status

Force Main Outfall Installation – Horizontal Directional Drilling Rig Set Up

Fused HDPE Force Main Pipe

Horizontal Directional Drilling Bore at Exit

HPDE Force Main Pulled Underneath Fiber Duct Bank off of Route 20