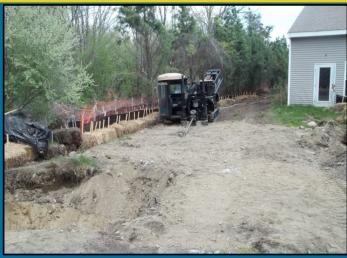

### Wayland WWTP Upgrade Construction Status

Force Main Outfall Installation – Horizontal Directional Drilling Rig Set Up

Fused HDPE Force Main Pipe

Horizontal Directional Drilling Bore at Exit

HPDE Force Main Pulled Underneath Fiber Duct Bank off of Route 20