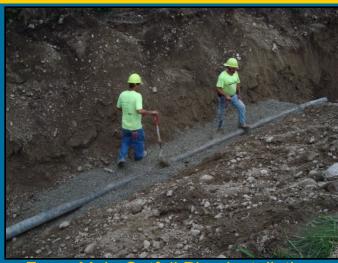

### Wayland WWTP Upgrade Construction Status

Force Main Outfall Pipe and Structure Installation – Open Cut Methods

**Backfill and Compaction Testing** 

Force Main Outfall Pipe Installation

Heat Fusion Joining of HDPE Force Main Piping