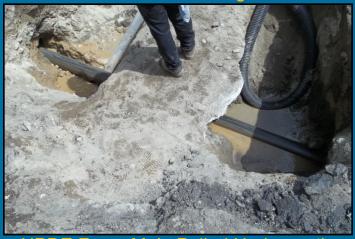

### Wayland WWTP Upgrade Construction Status

Force Main Outfall Pipe and Structure Installation – Open Cut Methods

**Backfill and Compaction Testing** 

Force Main Outfall Pipe Installation

Heat Fusion Joining of HDPE Force Main Piping