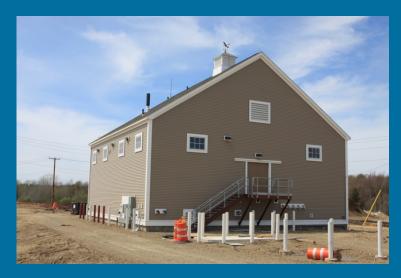

#### May, 2012 Project Update

## Wayland WWTP Wayland, MA

June 13, 2012

Ian Catlow, P.E.

# Tighe&Bond

### Wayland WWTP Upgrade Construction Status



Force Main Outfall Installation – Horizontal Directional Drilling Rig Set Up



Fused HDPE Force Main Pipe



Horizontal Directional Drilling Bore at Exit



HPDE Force Main Pulled Underneath Fiber Duct Bank off of Route 20

## **Tighe**⊗Bond

### Wayland WWTP Upgrade Construction Status



Force Main Outfall Pipe and Structure Installation – Open Cut Methods



**Backfill and Compaction Testing** 



Force Main Outfall Pipe Installation



Heat Fusion Joining of HDPE Force Main Piping

#### **WWTP Status**



East End View



West End View