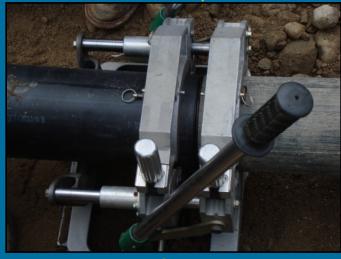

### Wayland WWTP Upgrade Construction Status

Force Main Outfall Pipe and Structure Installation – Open Cut Methods

**Backfill and Compaction Testing** 

Force Main Outfall Pipe Installation

Heat Fusion Joining of HDPE Force Main Piping