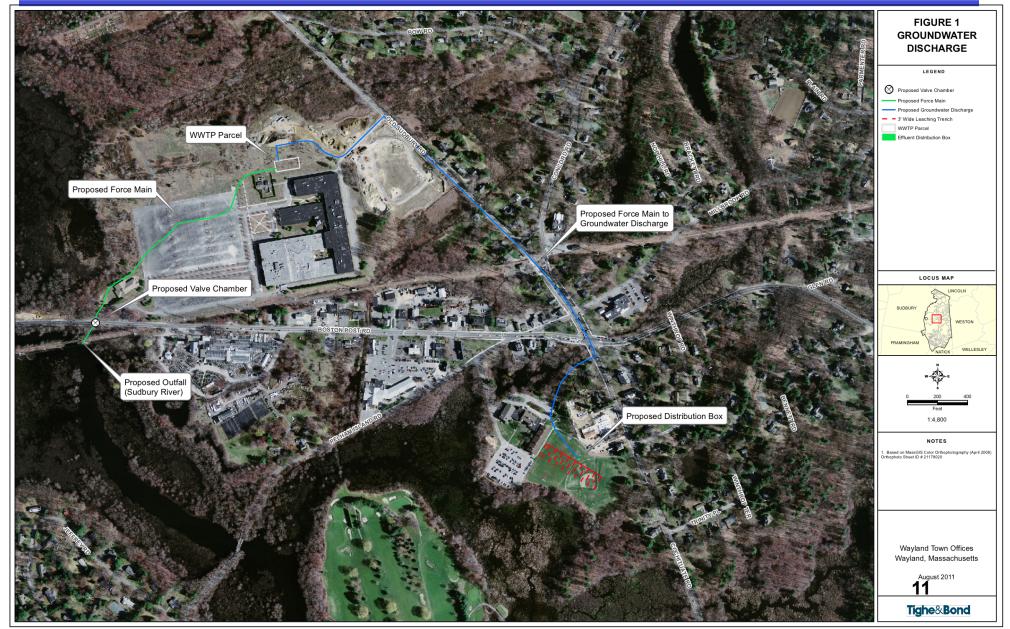

## **Options for More Capacity**

- 1. Add outflow capacity using the closed Wayland-Sudbury Septage Facility.
  - Costly due to crossing the Sudbury River. Requires vote at Wayland's Town Meeting.
- 2. As a back-up provide for trucking of outflow from the new Waste Water Treatment Facility (WWTF) to remote facility.
  - Very costly and only would be used in a temporary situation.
- 3. Add outflow capacity via more surface water discharge via the Sudbury River.
  - Requires new NPDES permit.
- 4. Add more outflow capacity via ground water discharge north to conservation land called Cow Common.
  - Requires Conservation Commission permission and is inside Zone II Wellhead Protection Area
- 5. Add more outflow capacity via ground water discharge south to a new leaching field under playing fields near the Town Building.
  - Uses existing area outside Zone II Wellhead Protection. Requires design that could be accomplished in two months. See figure 1.

# **Option 5**

G:\GIS\MA\Wayland\avproj\pipeline\_GroundwaterDischarge.mxd