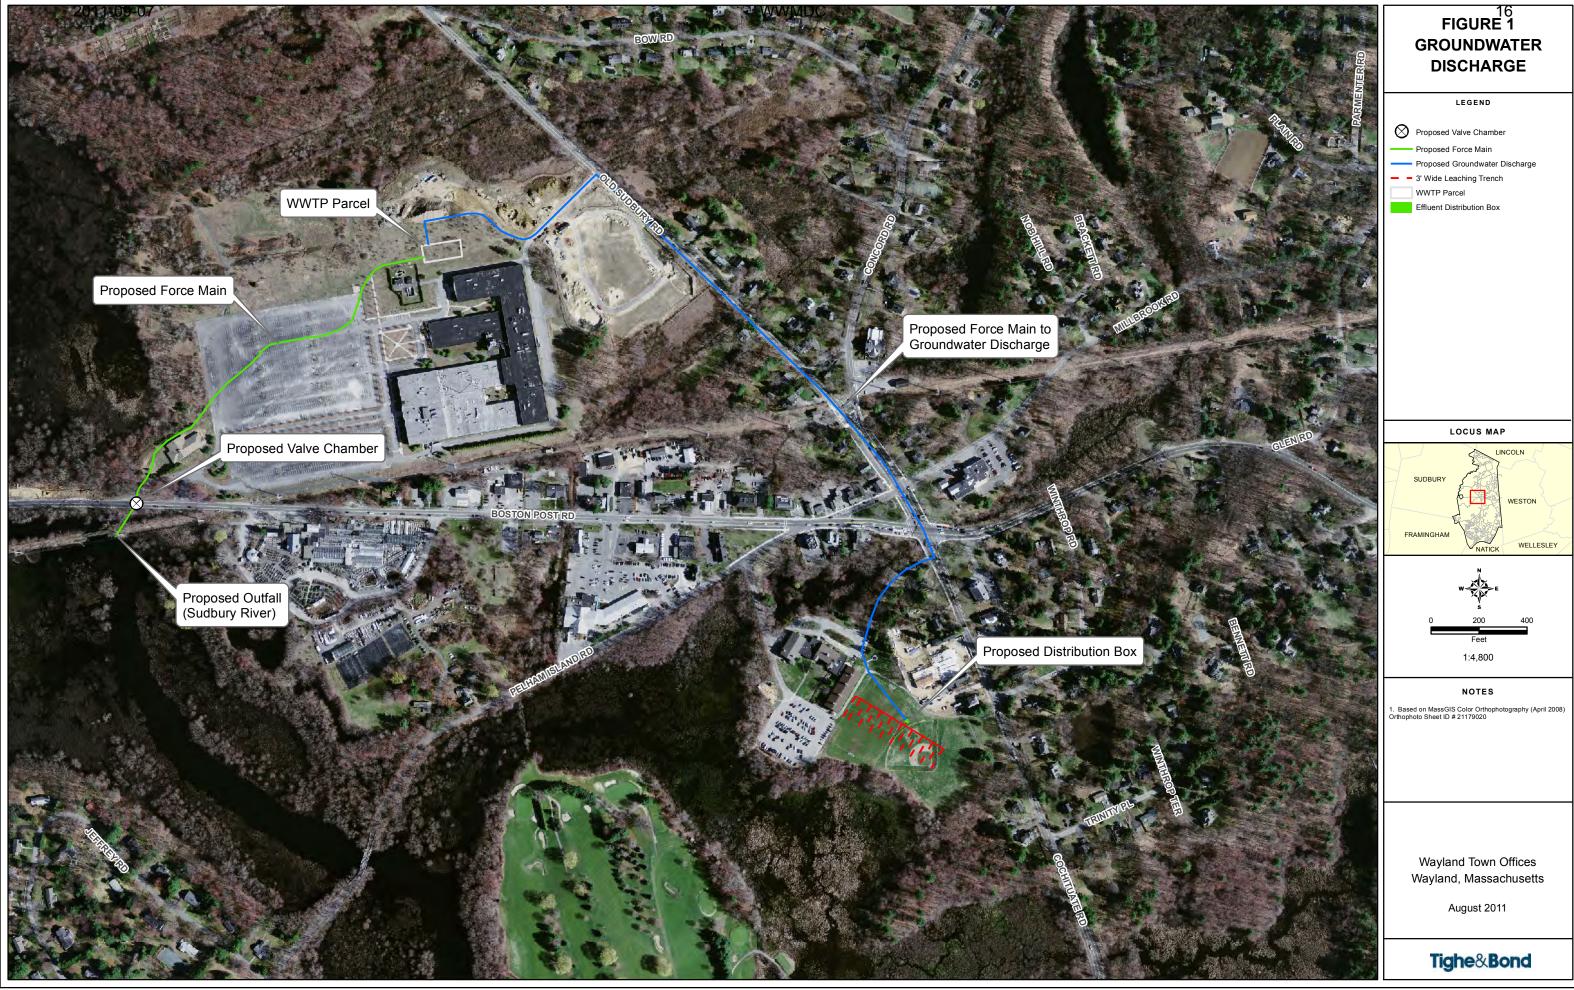

- 1. Add outflow capacity using the closed Wayland-Sudbury Septage Facility.
  - Costly due to crossing the Sudbury River. Requires vote at Wayland's Town Meeting.
- 2. As a back-up provide for trucking of outflow from the new Waste Water Treatment Facility (WWTF) to remote facility.
  - Very costly and only would be used in a temporary situation.
- 3. Add outflow capacity via more surface water discharge via the Sudbury River.
  - Requires new NPDES permit.
- 4. Add more outflow capacity via ground water discharge north to conservation land called Cow Common.
  - Requires Conservation Commission permission and is inside Zone II Wellhead Protection Area
- 5. Add more outflow capacity via ground water discharge south to a new leaching field under playing fields near the Town Building.
  - Uses existing area outside Zone II Wellhead Protection. Requires design that could be accomplished in two months. See figure 1.

# **Option 5**

G:\GIS\MA\Wayland\avproj\pipeline\_GroundwaterDischarge.mxd

11

### **Update on DEP Matters**

- Letter sent to DEP
  - Copy on web site
  - Telephone contact trying to be made
  - DEP's desire to have a face-to-face meeting
  - DEP's proposed date is 26 Sep 2011
- Then have the WWMDC consider design fees for leaching field for groundwater discharge at the Town Building.