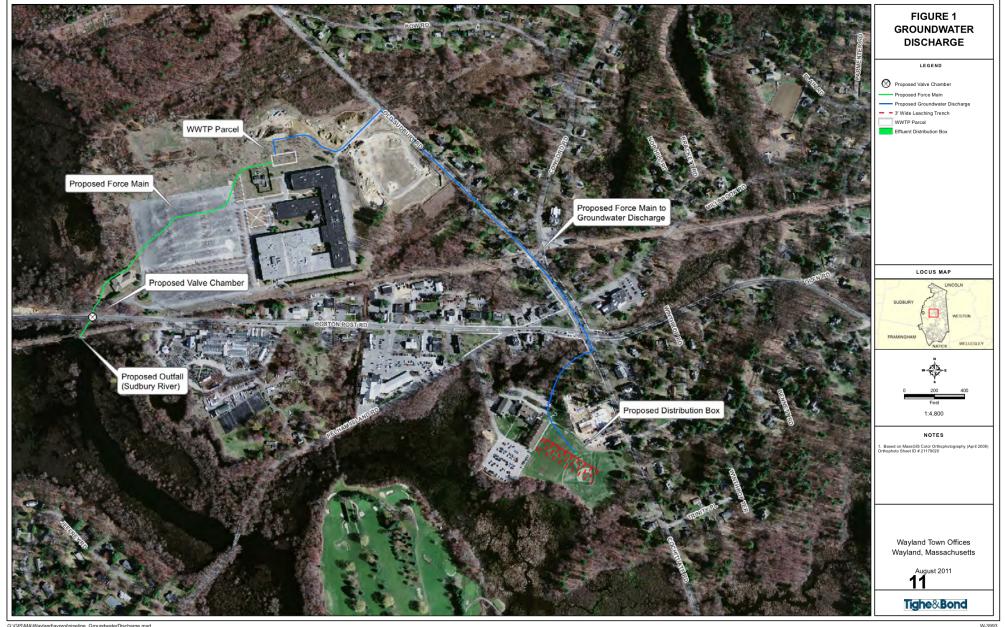

- 1. Add outflow capacity using the closed Wayland-Sudbury Septage Facility.
  - Costly due to crossing the Sudbury River. Requires vote at Wayland's Town Meeting.
- 2. As a back-up provide for trucking of outflow from the new Waste Water Treatment Facility (WWTF) to remote facility.
  - Very costly and only would be used in a temporary situation.
- 3. Add outflow capacity via more surface water discharge via the Sudbury River.
  - Requires new NPDES permit.
- 4. Add more outflow capacity via ground water discharge north to conservation land called Cow Common.
  - Requires Conservation Commission permission and is inside Zone II Wellhead Protection Area
- 5. Add more outflow capacity via ground water discharge south to a new leaching field under playing fields near the Town Building.
  - Uses existing area outside Zone II Wellhead Protection. Requires design that could be accomplished in two months. See figure 1.

# **Option 5**

G:\GIS\MA\Wayland\avproj\pipeline\_GroundwaterDischarge.mxd

11

### **Update on DEP Matters**

- Letter sent to DEP
  - Copy on web site
  - Telephone contact trying to be made
  - DEP's desire to have a face-to-face meeting
  - DEP's proposed date is 26 Sep 2011
- Then have the WWMDC consider design fees for leaching field for groundwater discharge at the Town Building.