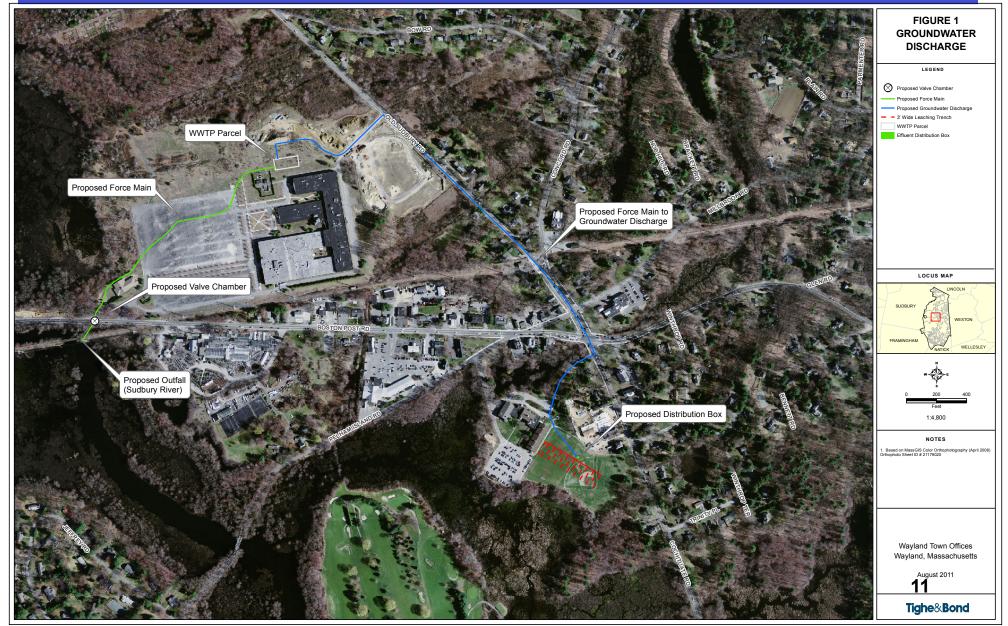

nd's Town Meeting.
- 2. As a back-up provide for trucking of outflow from the new Waste Water Treatment Facility (WWTF) to remote facility.
  - Very costly and only would be used in a temporary situation.
- 3. Add outflow capacity via more surface water discharge via the Sudbury River.
  - Requires new NPDES permit.
- 4. Add more outflow capacity via ground water discharge north to conservation land called Cow Common.
  - Requires Conservation Commission permission and is inside Zone II Wellhead Protection Area
- 5. Add more outflow capacity via ground water discharge south to a new leaching field under playing fields near the Town Building.
  - Uses existing area outside Zone II Wellhead Protection. Requires design that could be accomplished in two months. See figure 1.

## **Option 5**



#### Recommendation

- Allow the chair to write to DEP to request that DEP advise whether it is willing to expedite review of the permit application, and if a groundwater discharge permit is granted, it would release the remaining 17,000 gpd requested by Twenty Wayland in its sewer connection permit based on the availability of an alternative, additional discharge location.
- Then have the WWMDC consider design fees for leaching field for groundwater discharge at the Town Building.

#### Back-up

### Look ahead to FY2013-FY2015

- New betterments will start in FY2013
- Betterments will be paid over 20 years
- In first few years, retained earnings will be used to offset betterments
  - Actual amounts will be determined next year.
  - The WWMDC will solicit input.
  - The WWMDC will hold a