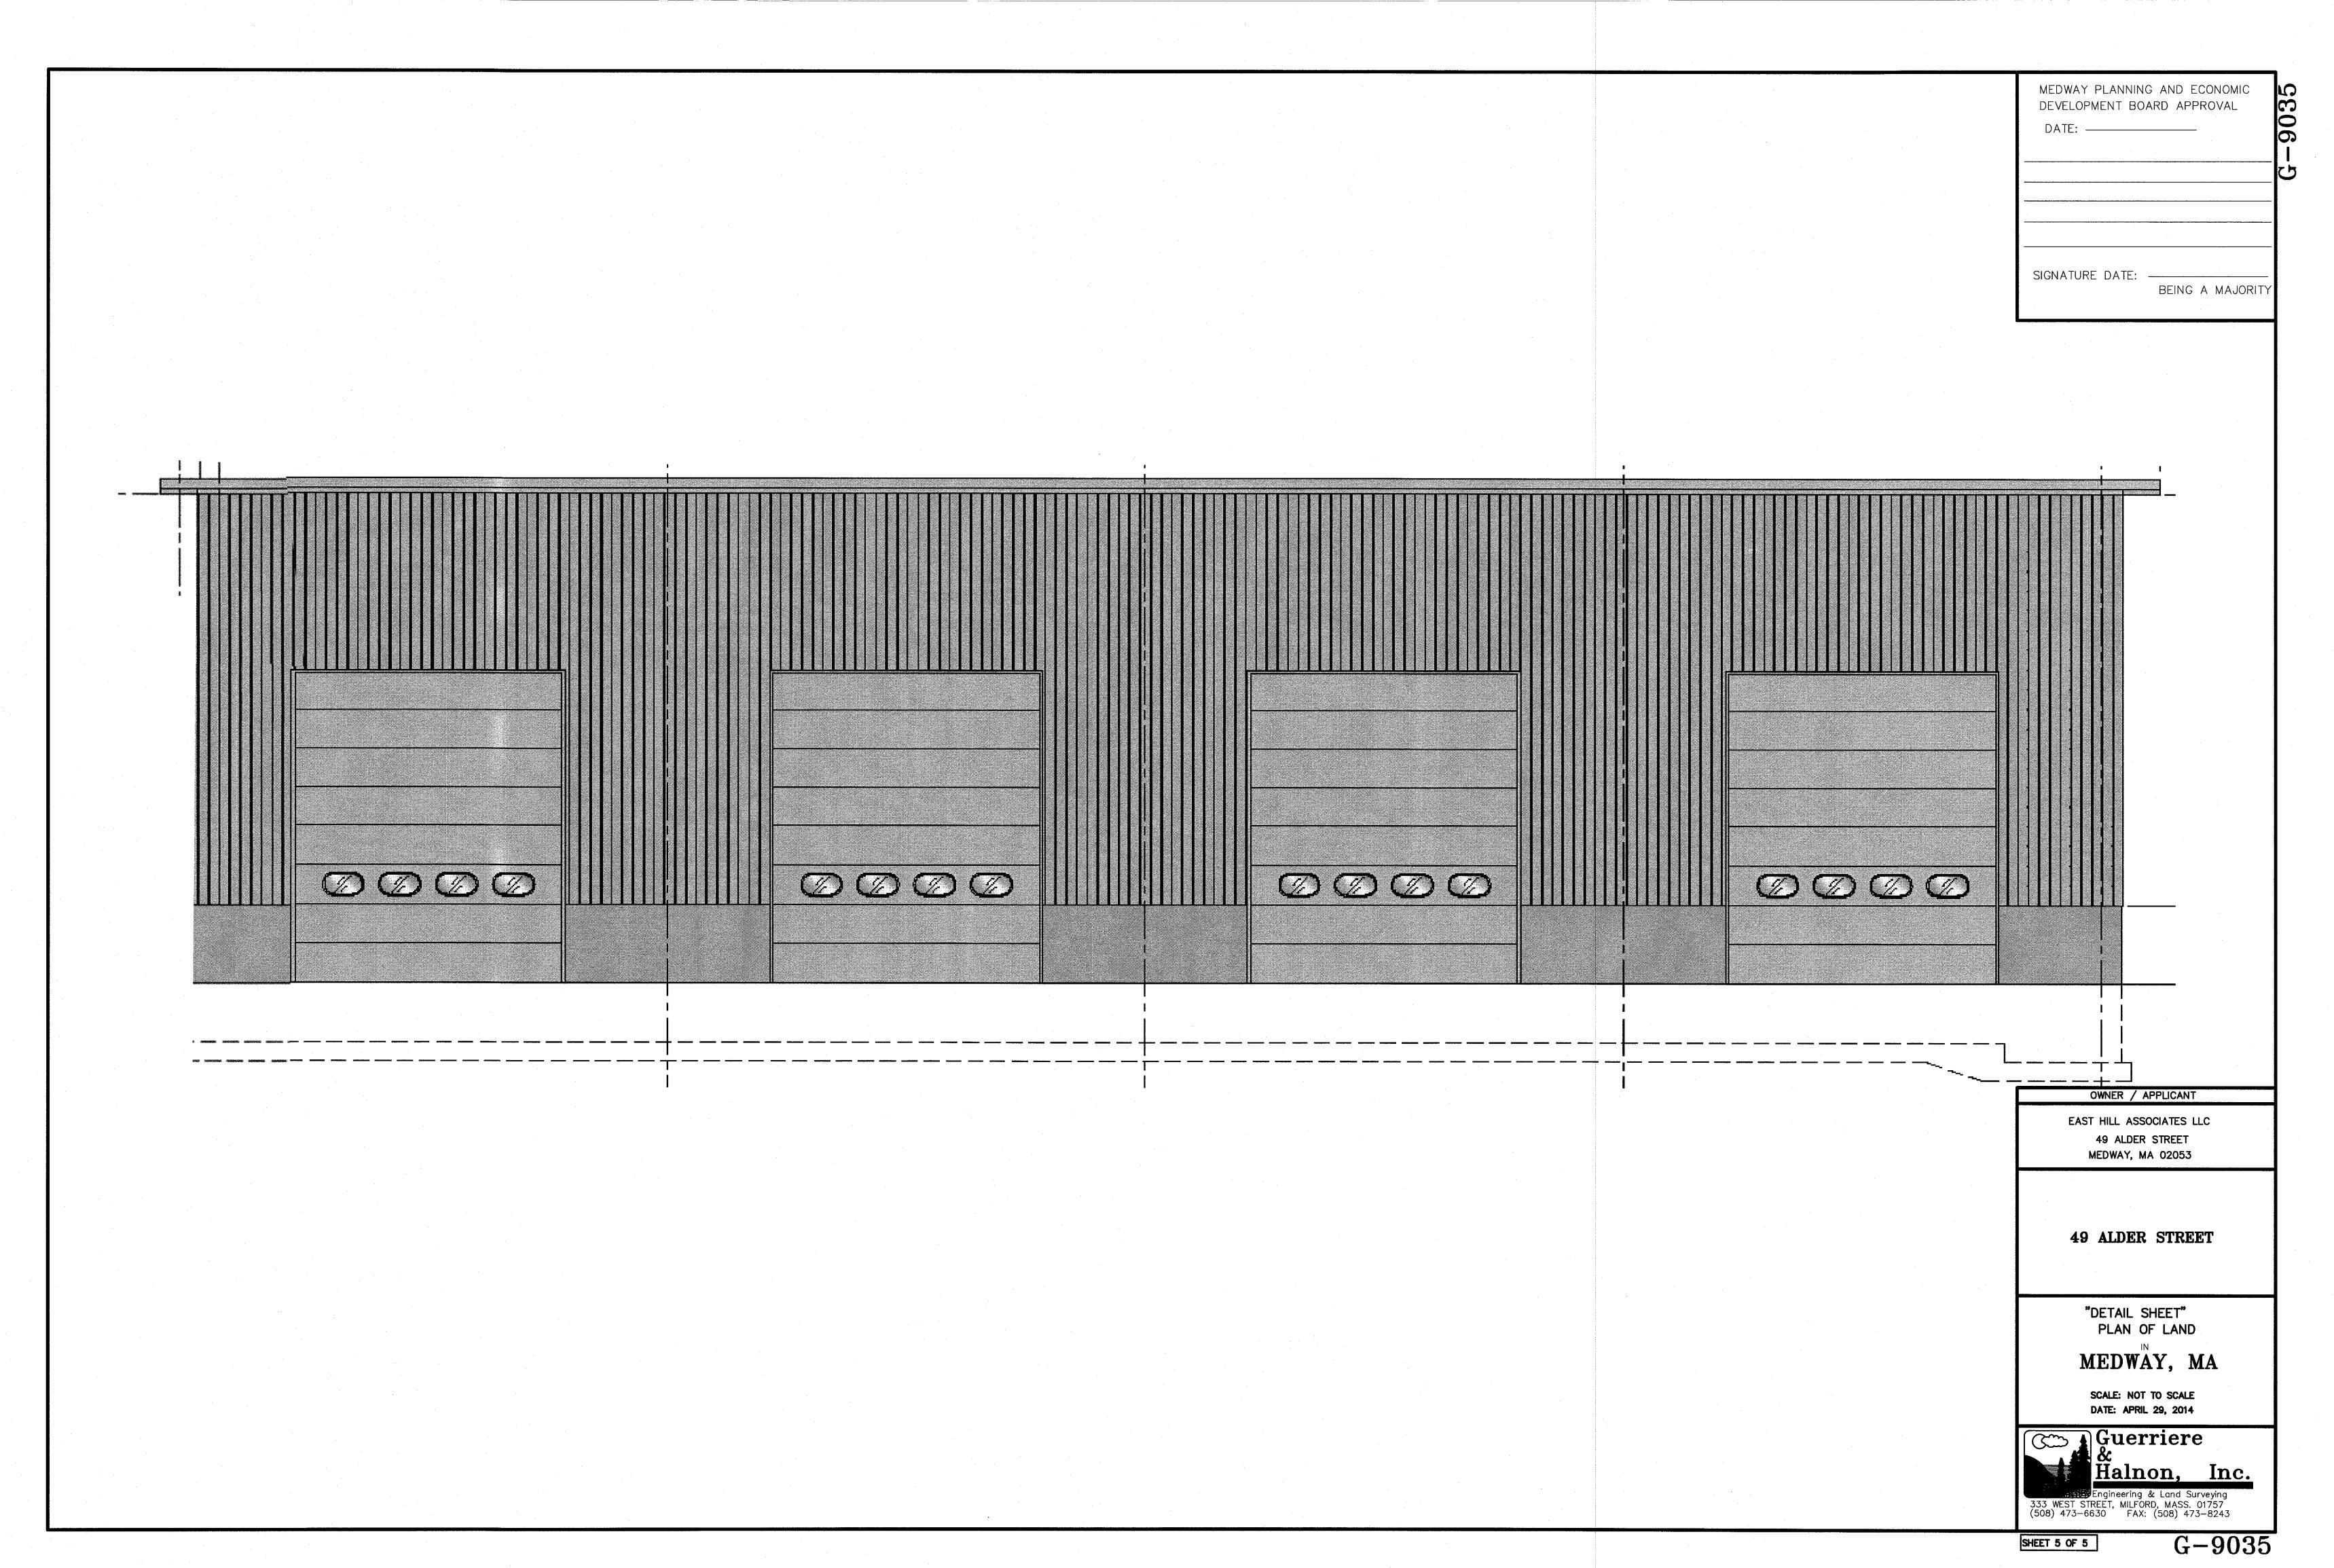

# Lawrence Waste Site Plan Modification Public Hearing

The Chairman opened the hearing for Lawrence Waste Site Plan Modification for 49 Alder Street.

Member Tucker will do a Mullins Rule certification since he was not present.

Engineer Peter Lavoie from Guerriere and Halnon was present.

existing building. This new building will have garage space for working on the dumpsters. The building. This will be identical to the other building. There will be seven bays total. There will following: stormceptors to be inspected post construction and report sent to conservation agent, construction. The erosion control used will be sock and filter fabric. The purpose of building The engineer explained that the modification is to construct an additional building next to the conditions will be issued. The conditions which will be placed on the orders will include the will be for additional work space and trucking facility and container maintenance for second O&M plan must be implemented annually, filter fabric is to be installed on all CB's during Conservation Commission. The Commission approved the application and the order of paved area will be decreased. There will be floor drains. The applicant met with the be no increase to the parking or the number of employees.