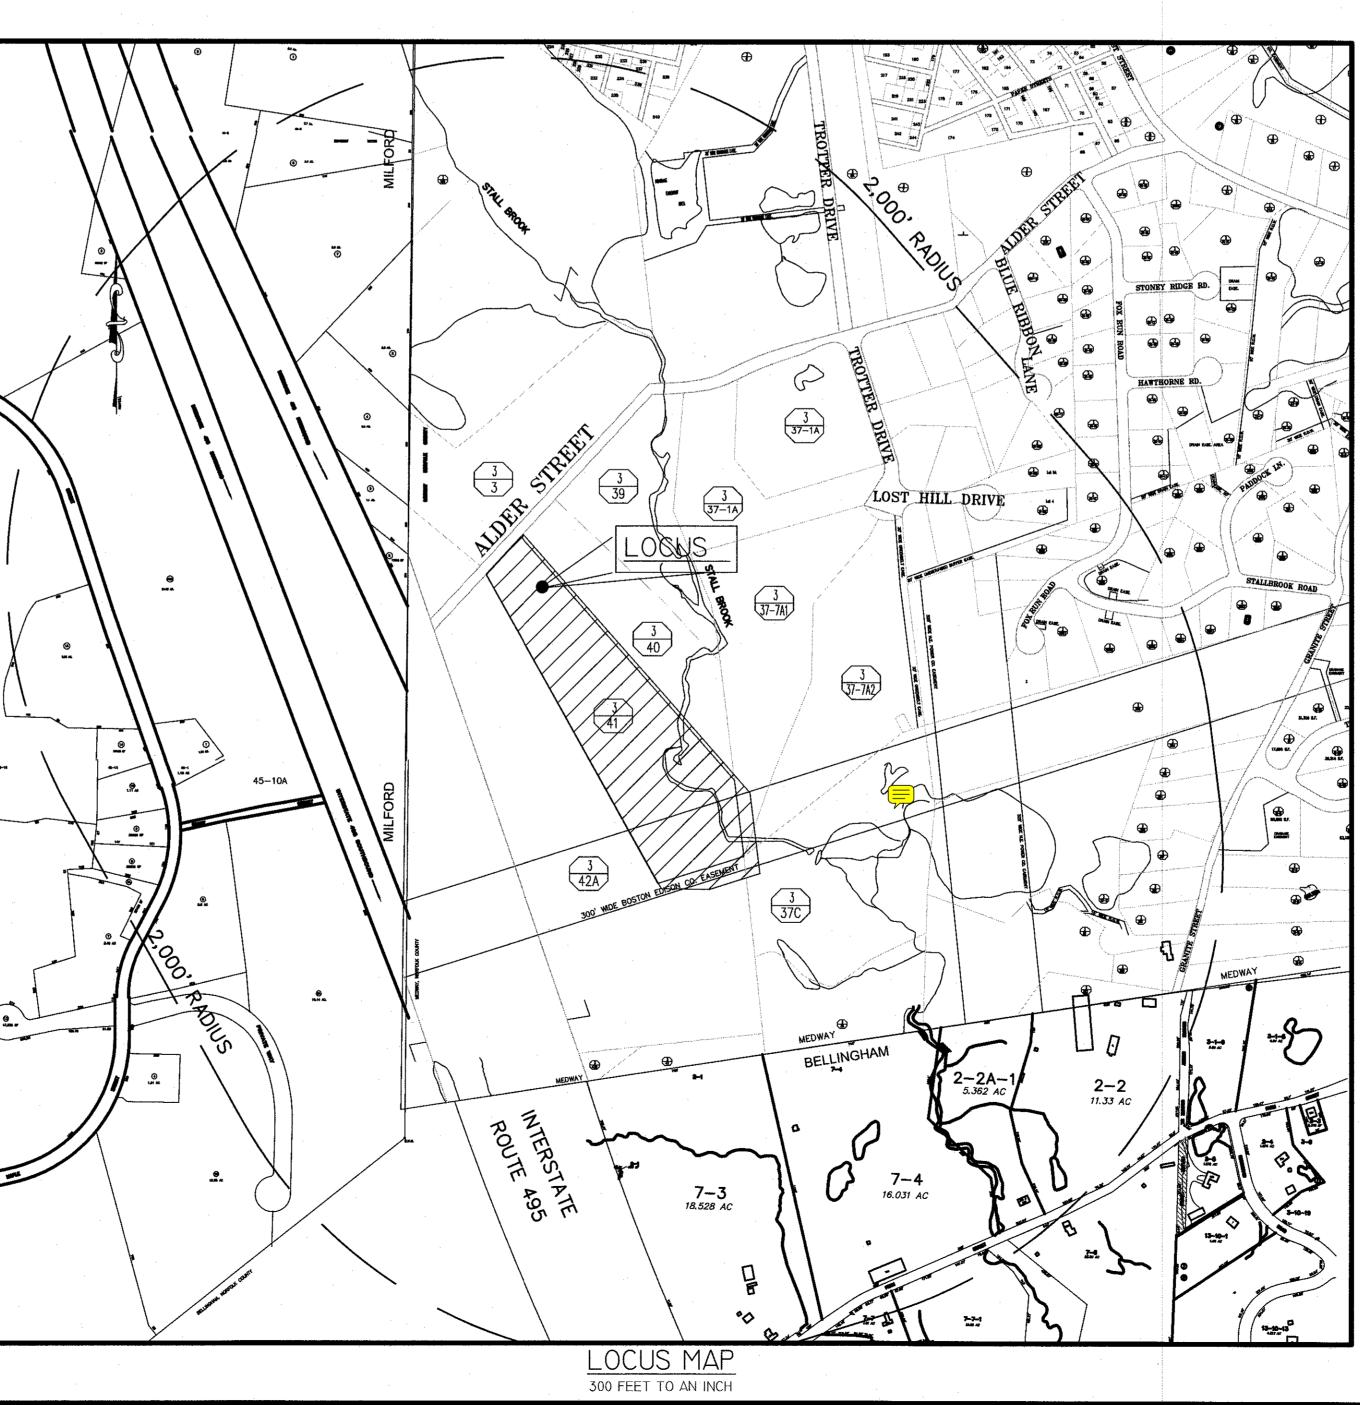

# Lawrence Waste Site Plan Modification Public Hearing

The Chairman opened the hearing for Lawrence Waste Site Plan Modification for 49 Alder Street.

Member Tucker will do a Mullins Rule certification since he was not present.

- Public hearing notice (See Attached)
- Hydrologic Report Guerriere and Halnon (See Attached)
  - Site Plan Guerriere and Halnon (See Attached)
- PGC Associates Plan Review Letter dated 5/21/14 (See Attached) .
- Tetra Tech Review Plan Review Letter dated 5/22/2014 (See Attached) 0
- Email Communication from Conservation Agent Bridget Graziano dated 5/23/2015 (See Attached)

Engineer Peter Lavoie from Guerriere and Halnon was present.

existing building. This new building will have garage space for working on the dumpsters. The building. This will be identical to the other building. There will be seven bays total. There will following: stormceptors to be inspected post construction and report sent to conservation agent, construction. The erosion control used will be sock and filter fabric. The purpose of building The engineer explained that the modification is to construct an additional building next to the conditions will be issued. The conditions which will be placed on the orders will include the will be for additional work space and trucking facility and container maintenance for second O&M plan must be implemented annually, filter fabric is to be installed on all CB's during Conservation Commission. The Commission approved the application and the order of paved area will be decreased. There will be floor drains. The applicant met with the be no increase to the parking or the number of employees.