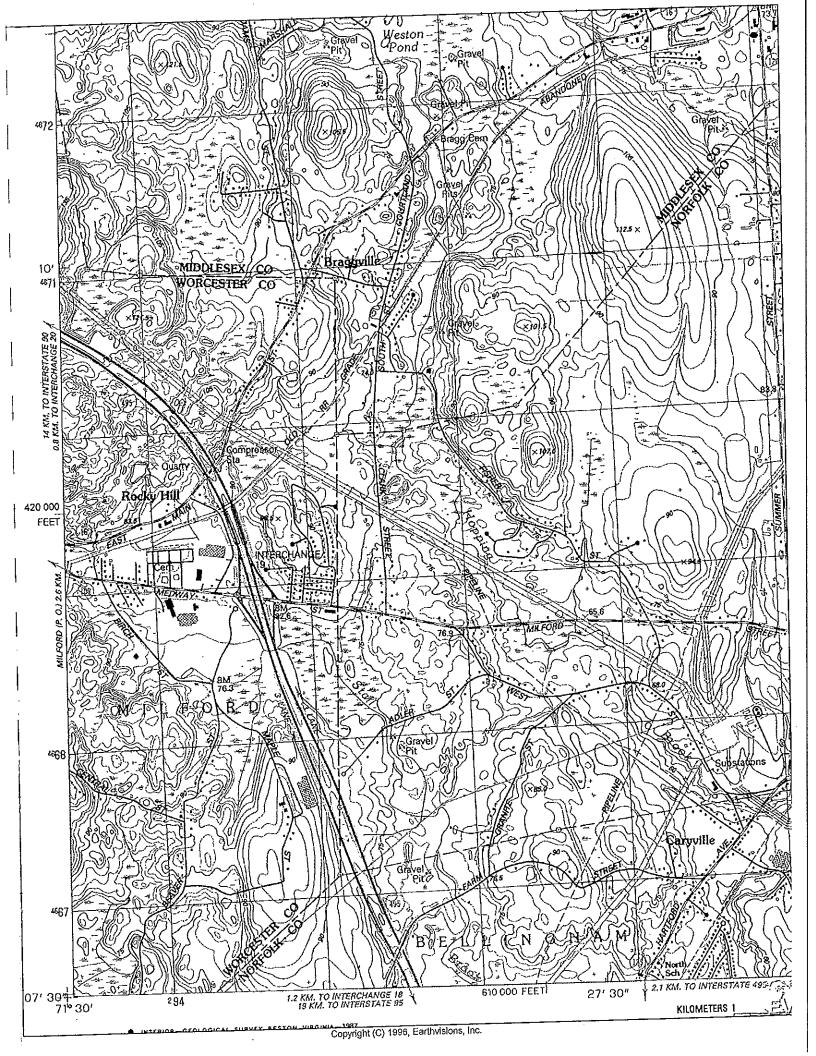

### PROJECT EXPLANATION 123 MAIN STREET

May 9, 2014

Medway Planning Board 155 Village Street Medway, Ma. 02053 Parcel 47 on Assessors Map 48, 123 Main Street consists of 6.3 acres. I am subdividing it into 4 lots for future development.