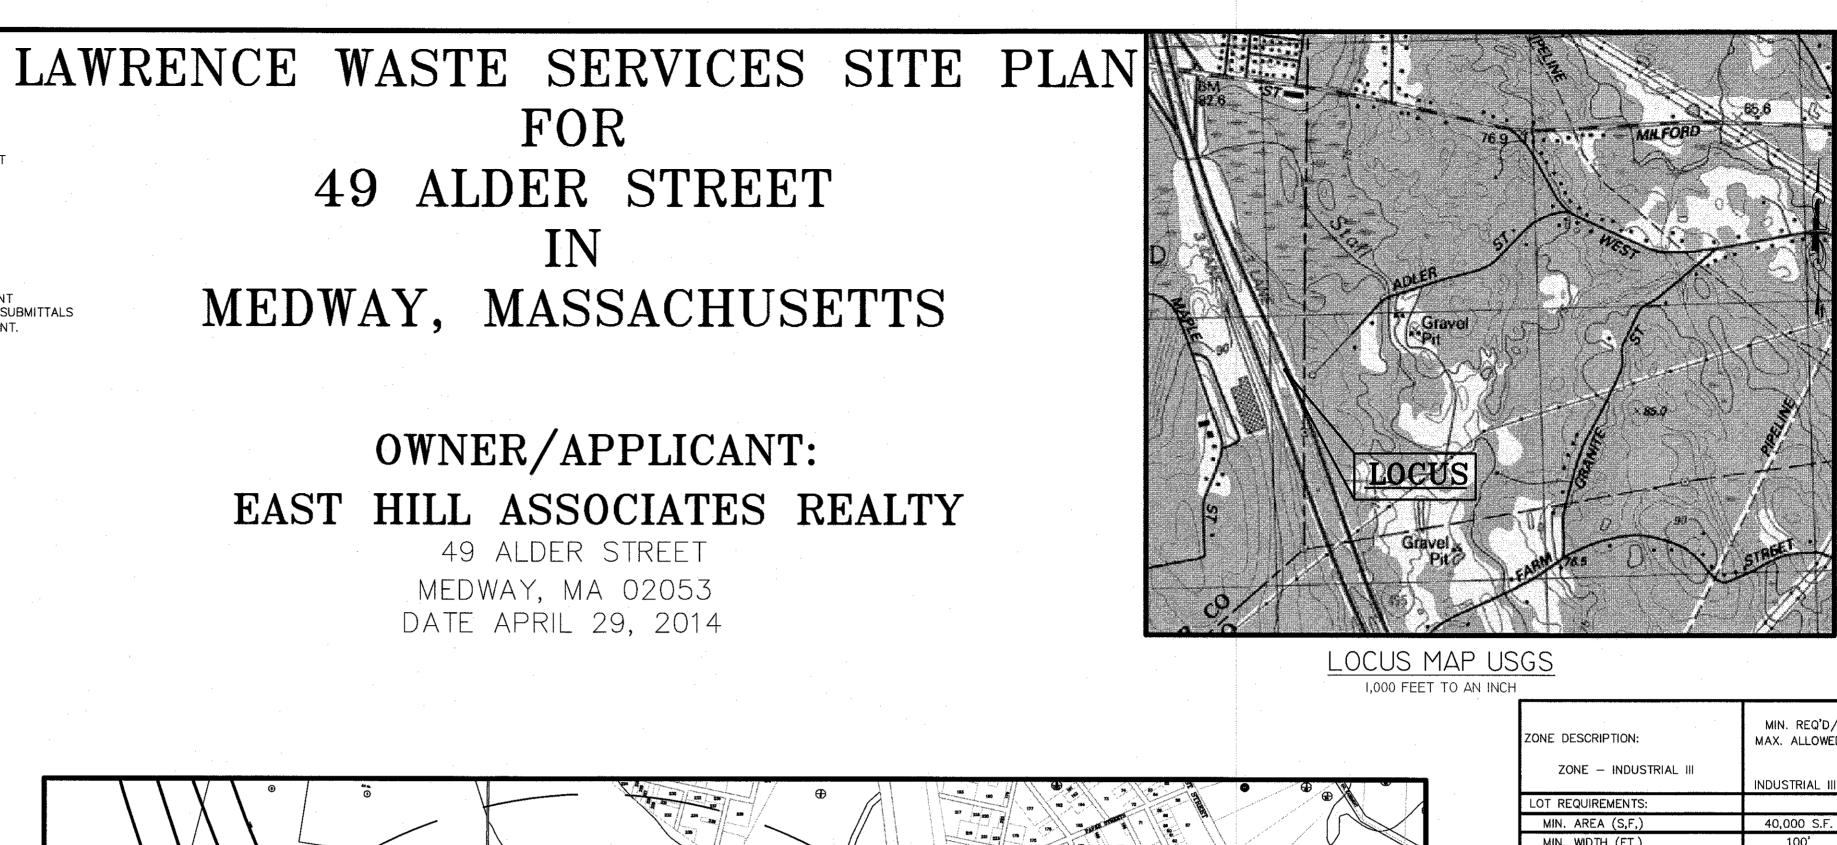

# Lawrence Waste Site Plan Modification Public Hearing

The Chairman opened the hearing for Lawrence Waste Site Plan Modification for 49 Alder Street.

Member Tucker will do a Mullins Rule certification since he was not present.

- Public hearing notice (See Attached)
- Hydrologic Report Guerriere and Halnon (See Attached)
  - Site Plan Guerriere and Halnon (See Attached)
- PGC Associates Plan Review Letter dated 5/21/14 (See Attached) .
- Tetra Tech Review Plan Review Letter dated 5/22/2014 (See Attached) 0
- Email Communication from Conservation Agent Bridget Graziano dated 5/23/2015 (See Attached)

Engineer Peter Lavoie from Guerriere and Halnon was present.

existing building. This new building will have garage space for working on the dumpsters. The building. This will be identical to the other building. There will be seven bays total. There will following: stormceptors to be inspected post construction and report sent to conservation agent, construction. The erosion control used will be sock and filter fabric. The purpose of building The engineer explained that the modification is to construct an additional building next to the conditions will be issued. The conditions which will be placed on the orders will include the will be for additional work space and trucking facility and container maintenance for second O&M plan must be implemented annually, filter fabric is to be installed on all CB's during Conservation Commission. The Commission approved the application and the order of paved area will be decreased. There will be floor drains. The applicant met with the be no increase to the parking or the number of employees.