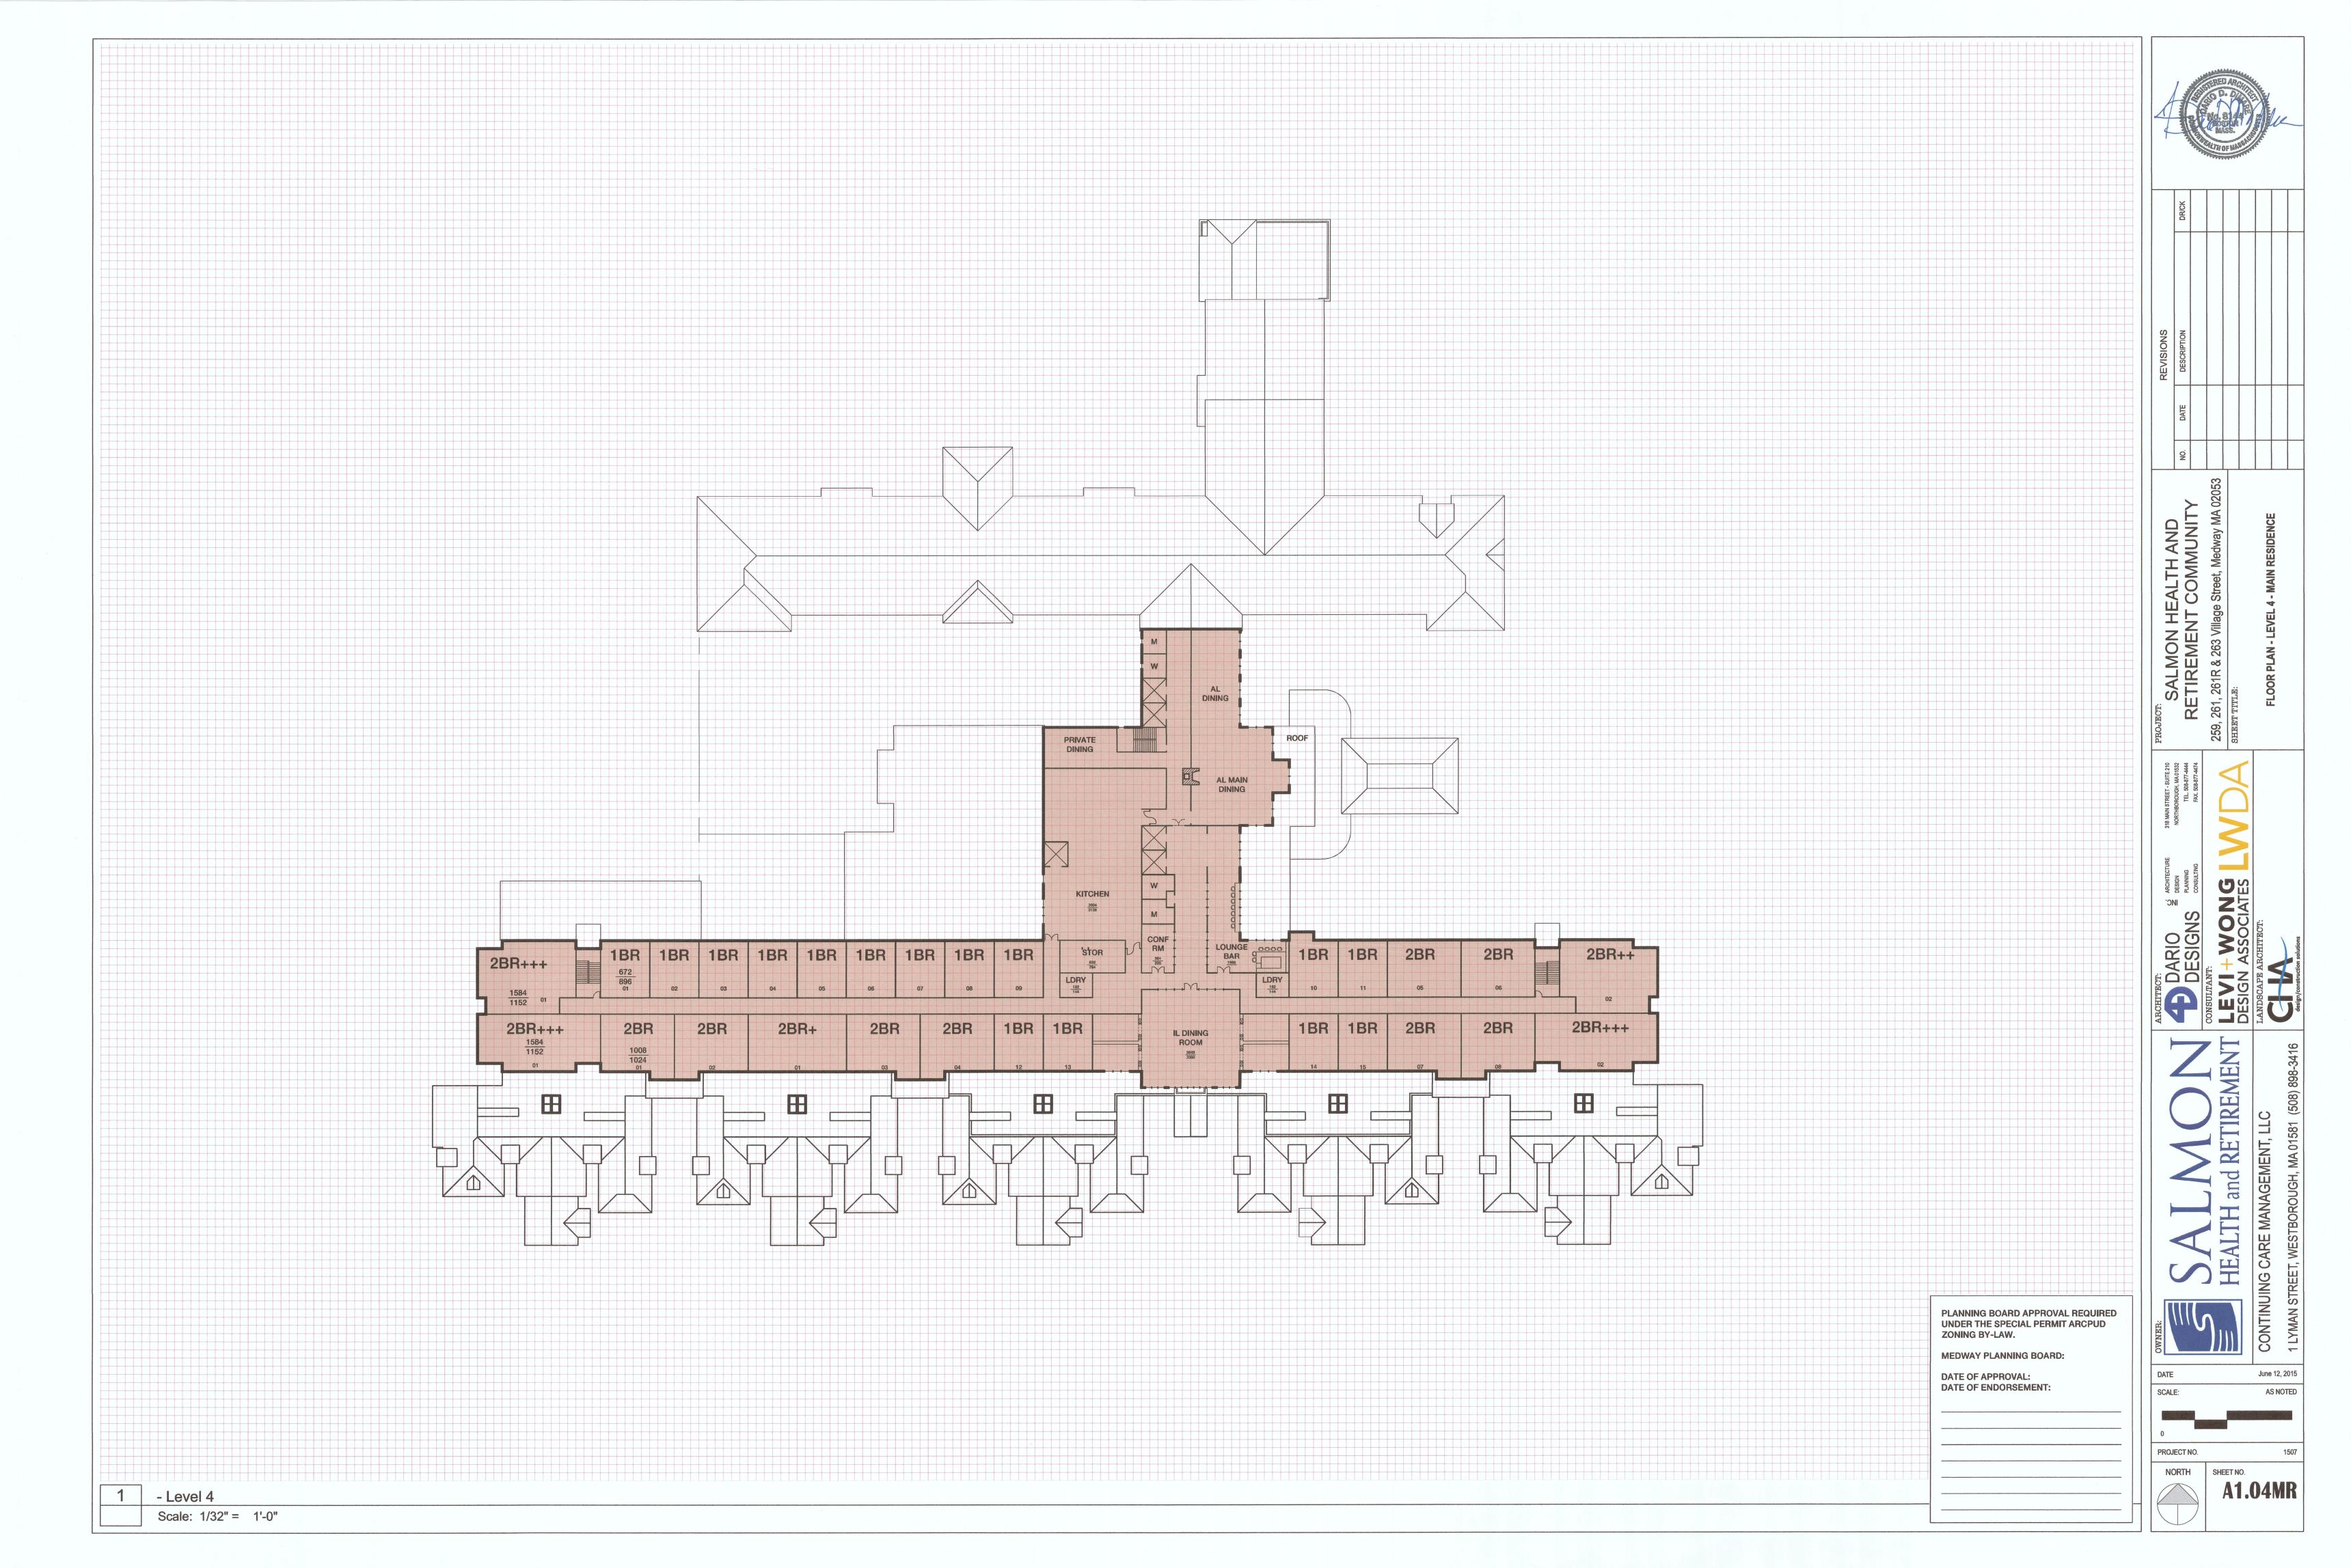

#### MAIN RESIDENCE

| A1.01MR | FLOOR PLAN - LEVEL 1 - MAIN RESIDENCE           |
|---------|-------------------------------------------------|
| A1.02MR | FLOOR PLAN - LEVEL 2 - MAIN RESIDENCE           |
| A1.03MR | FLOOR PLAN - LEVEL 3 - MAIN RESIDENCE           |
| A1.04MR | FLOOR PLAN - LEVEL 4 - MAIN RESIDENCE           |
| A1.05MR | FLOOR PLAN - LEVEL 1 - ATTACHED COTTAGES        |
| A2.01MR | EXTERIOR ELEVATIONS 1 - MAIN RESIDENCE          |
| A2.02MR | <b>EXTERIOR ELEVATIONS 2 - MAIN RESIDENCE</b>   |
| A2.03MR | <b>EXTERIOR ELEVATIONS 3 - MAIN RESIDENCE</b>   |
| A2.04MR | <b>EXTERIOR PERSPECTIVES 1 - MAIN RESIDENCE</b> |
| A2.05MR | <b>EXTERIOR PERSPECTIVES 2 - MAIN RESIDENCE</b> |
| A2.06MR | <b>EXTERIOR PERSPECTIVES 3 - MAIN RESIDENCE</b> |
| A2.07MR | <b>EXTERIOR PERSPECTIVES 4 - MAIN RESIDENCE</b> |
| A2.08MR | <b>EXTERIOR PERSPECTIVES 5 - MAIN RESIDENCE</b> |