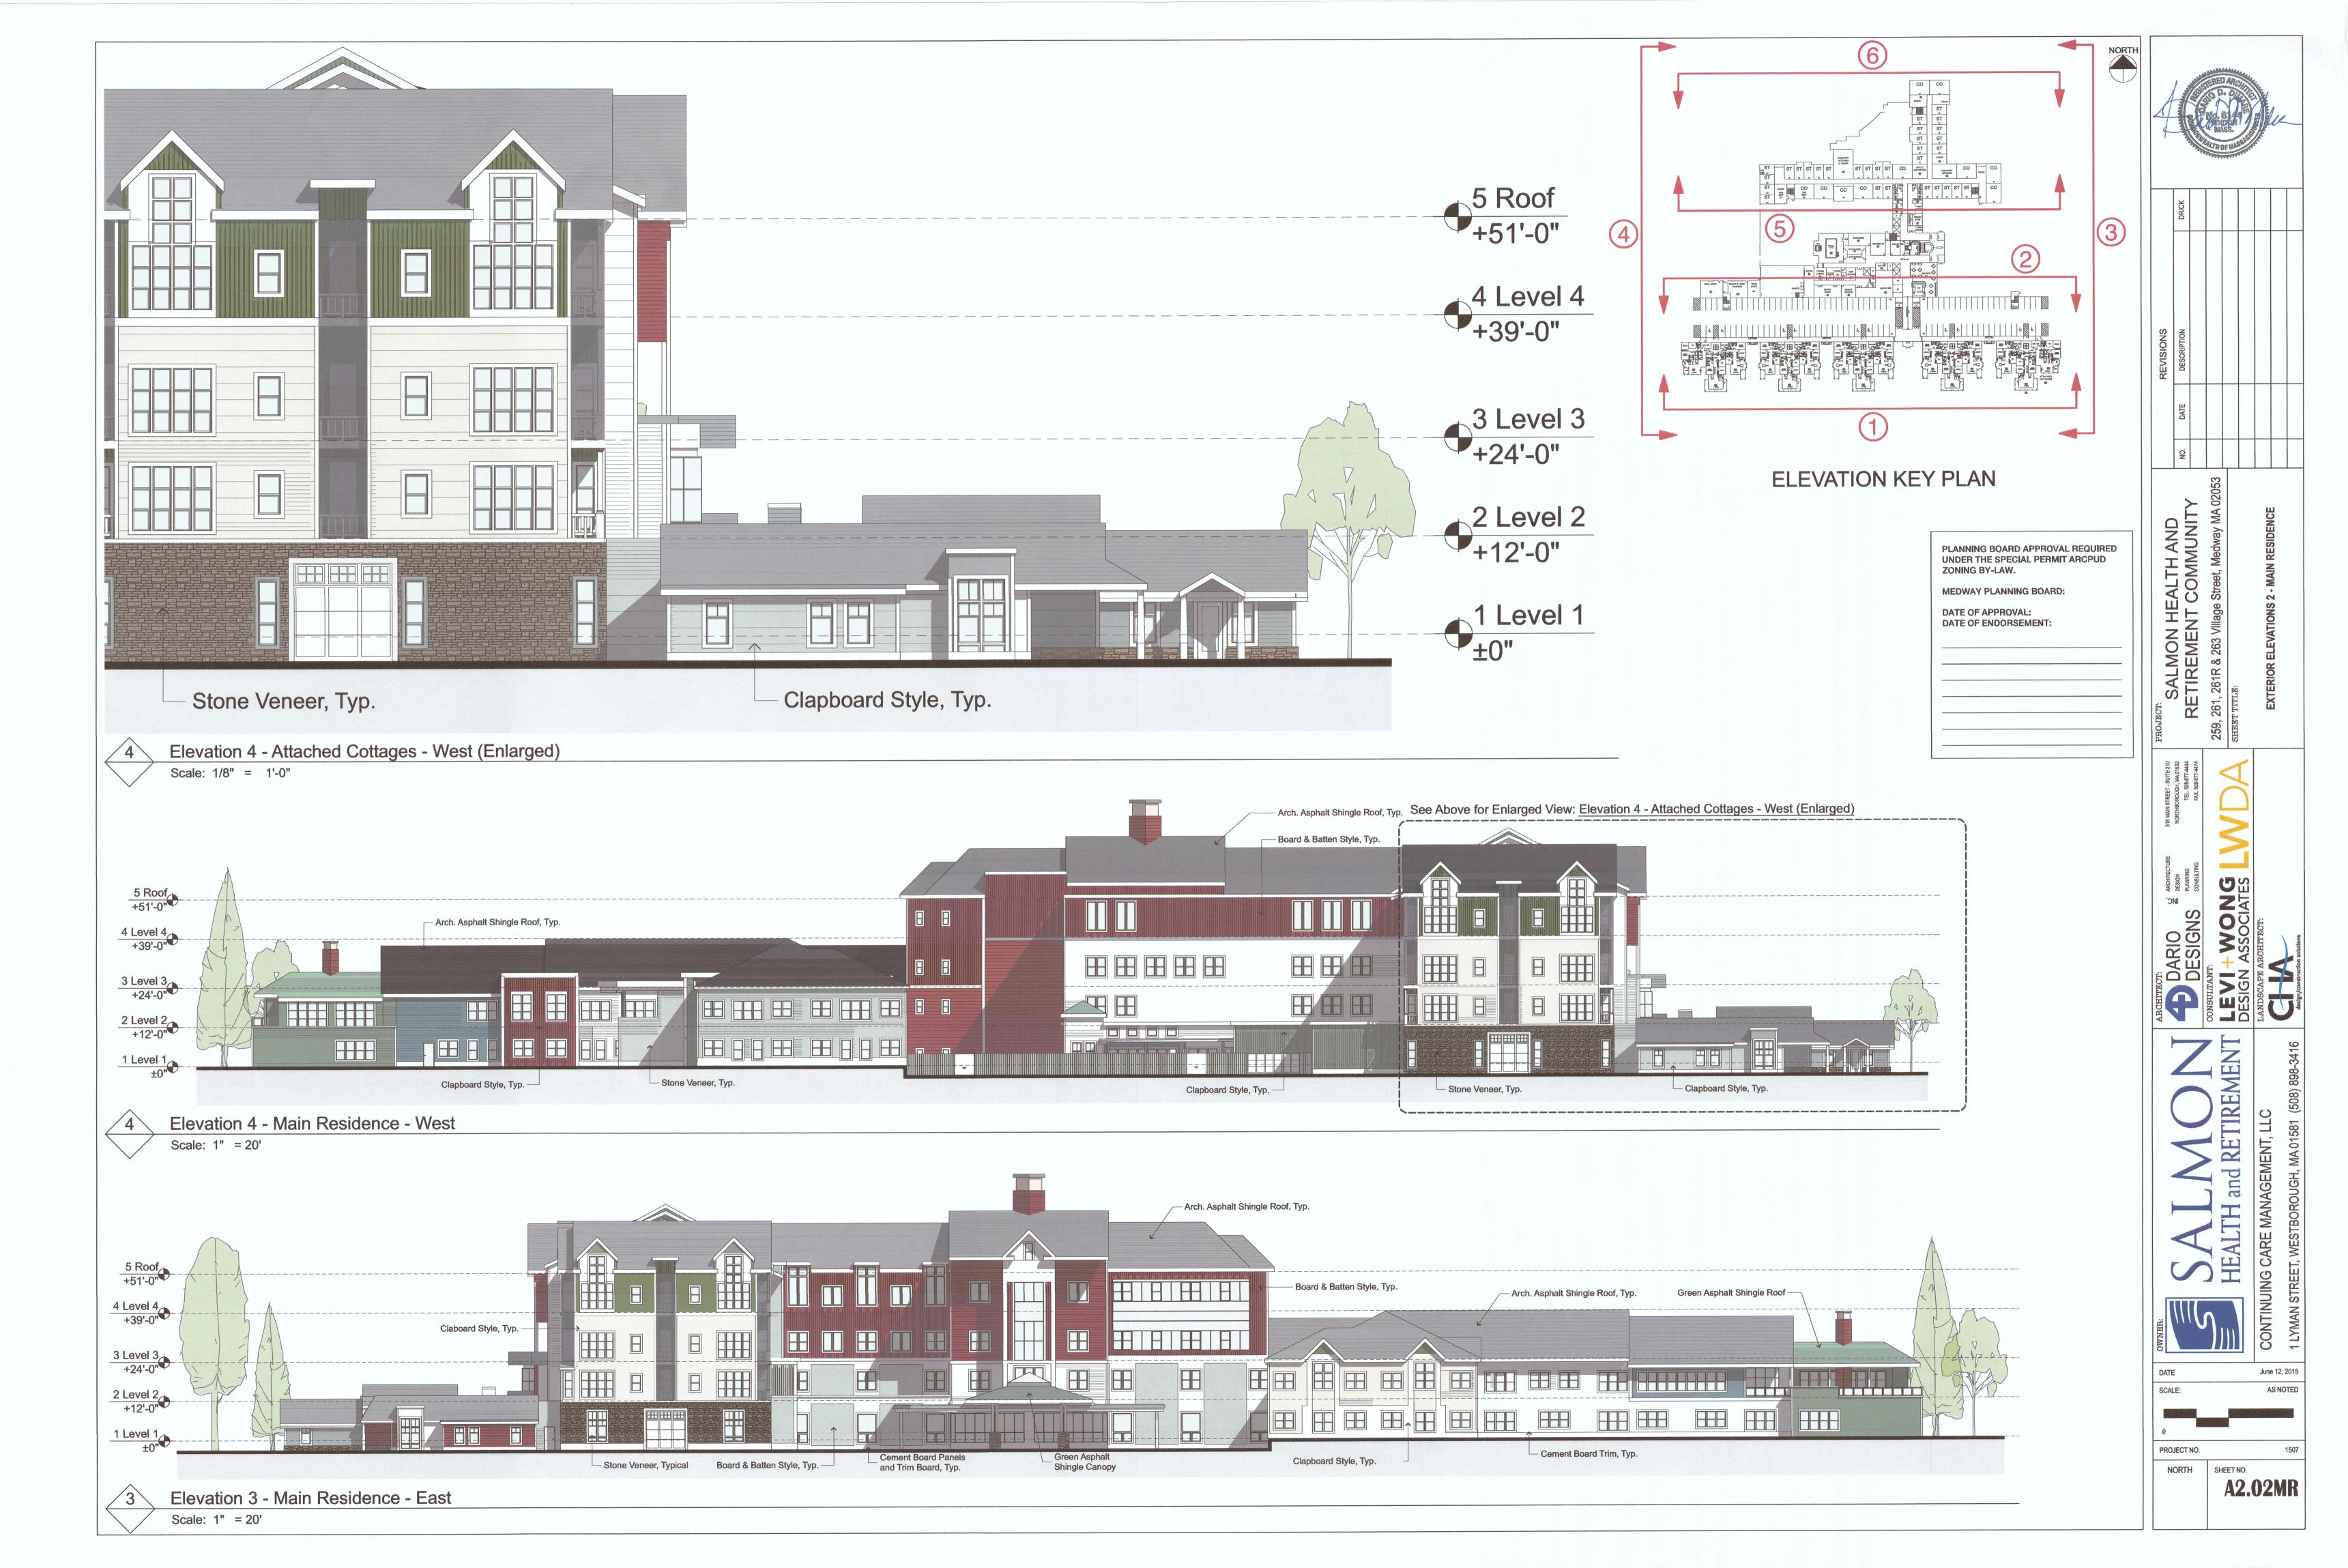

#### MAIN RESIDENCE

| A1.01MR | FLOOR PLAN - LEVEL 1 - MAIN RESIDENCE           |
|---------|-------------------------------------------------|
| A1.02MR | FLOOR PLAN - LEVEL 2 - MAIN RESIDENCE           |
| A1.03MR | FLOOR PLAN - LEVEL 3 - MAIN RESIDENCE           |
| A1.04MR | FLOOR PLAN - LEVEL 4 - MAIN RESIDENCE           |
| A1.05MR | FLOOR PLAN - LEVEL 1 - ATTACHED COTTAGES        |
| A2.01MR | EXTERIOR ELEVATIONS 1 - MAIN RESIDENCE          |
| A2.02MR | <b>EXTERIOR ELEVATIONS 2 - MAIN RESIDENCE</b>   |
| A2.03MR | <b>EXTERIOR ELEVATIONS 3 - MAIN RESIDENCE</b>   |
| A2.04MR | <b>EXTERIOR PERSPECTIVES 1 - MAIN RESIDENCE</b> |
| A2.05MR | <b>EXTERIOR PERSPECTIVES 2 - MAIN RESIDENCE</b> |
| A2.06MR | <b>EXTERIOR PERSPECTIVES 3 - MAIN RESIDENCE</b> |
| A2.07MR | <b>EXTERIOR PERSPECTIVES 4 - MAIN RESIDENCE</b> |
| A2.08MR | <b>EXTERIOR PERSPECTIVES 5 - MAIN RESIDENCE</b> |