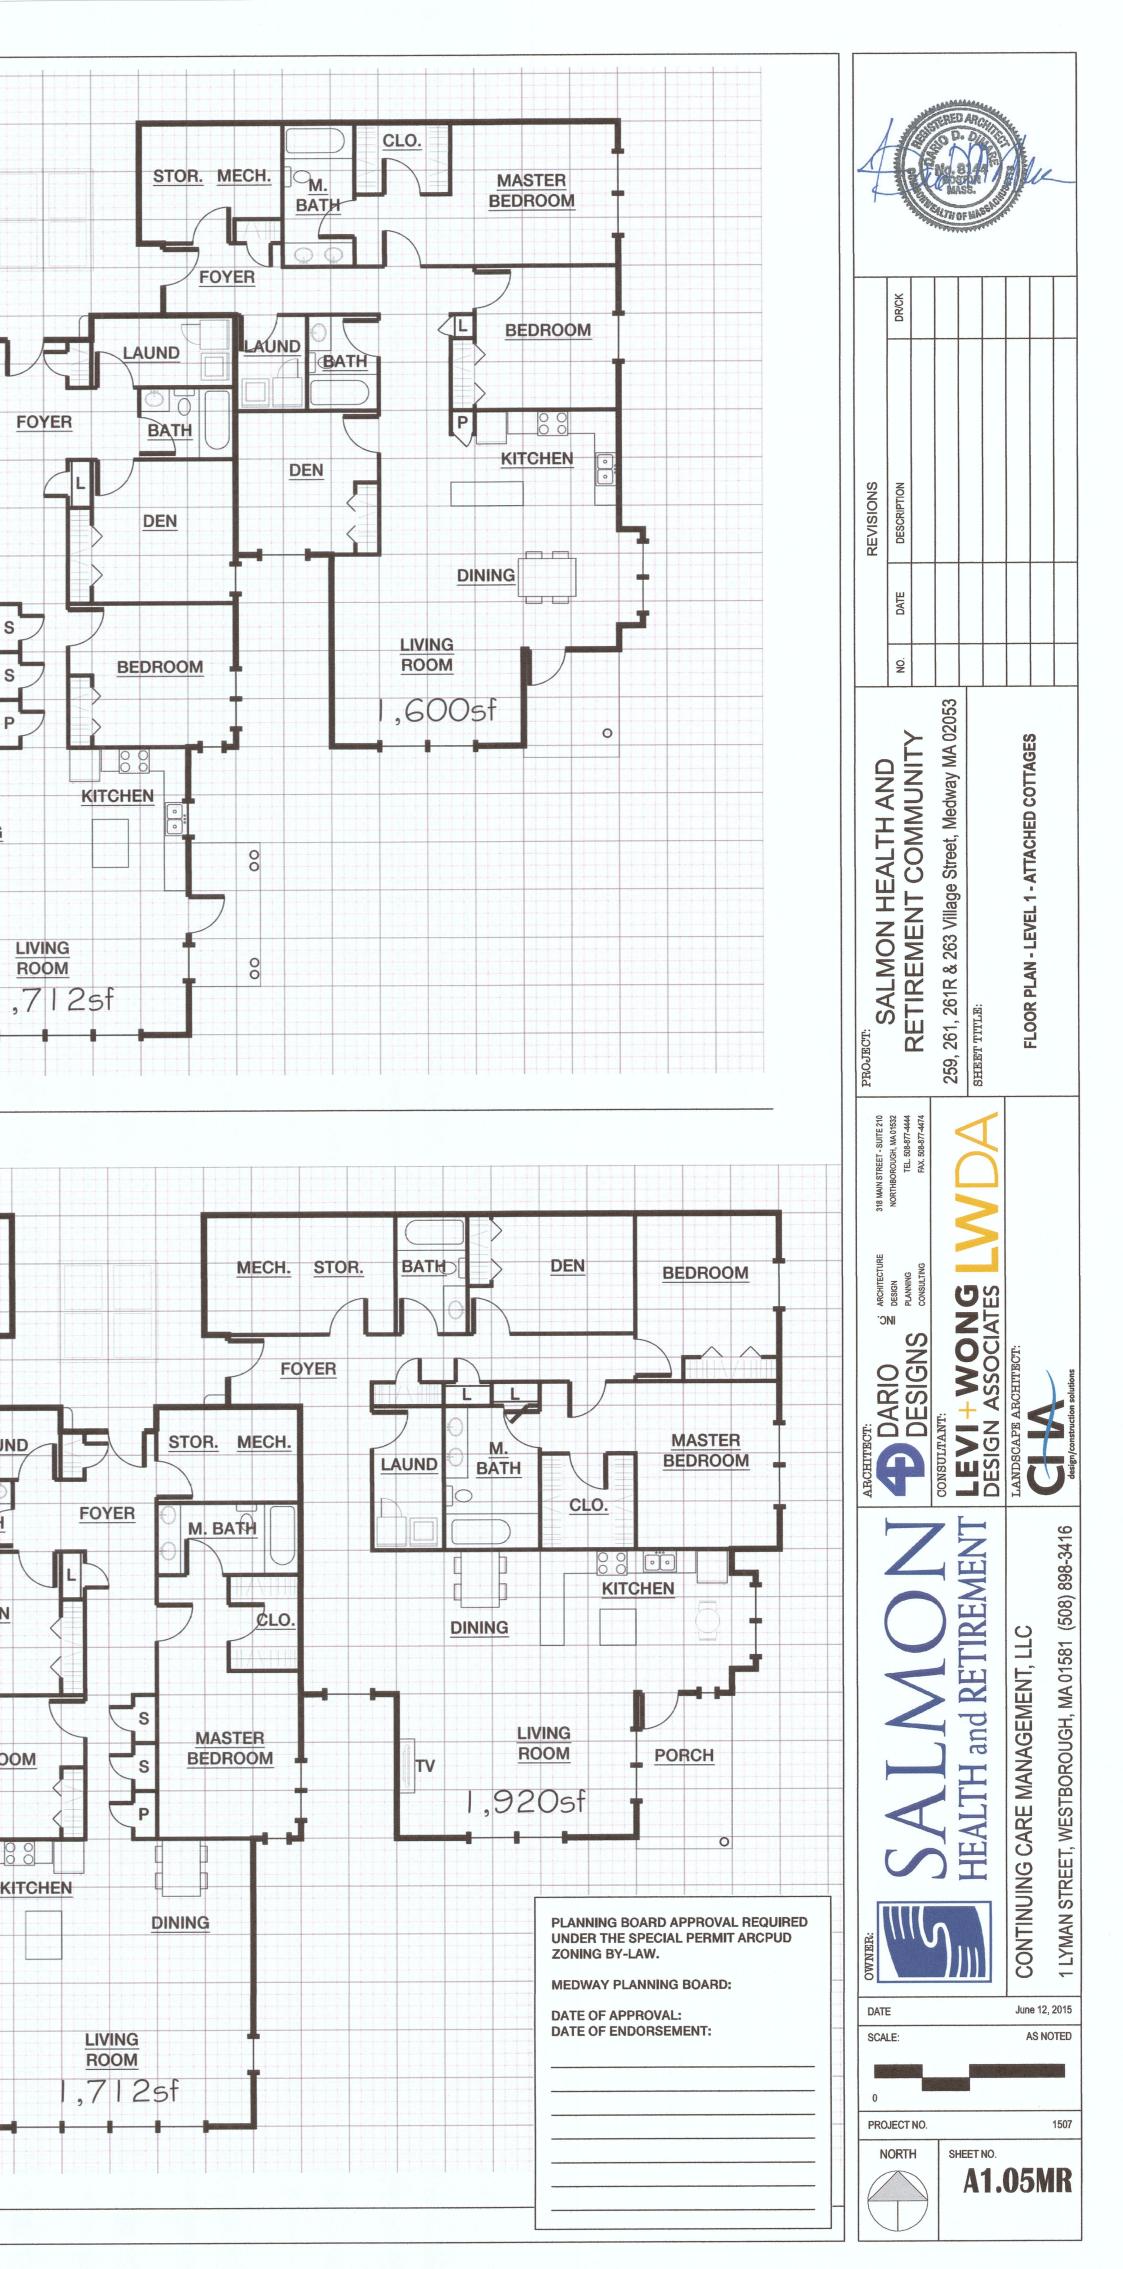

#### MAIN RESIDENCE

| A1.01MR | FLOOR PLAN - LEVEL 1 - MAIN RESIDENCE           |
|---------|-------------------------------------------------|
| A1.02MR | FLOOR PLAN - LEVEL 2 - MAIN RESIDENCE           |
| A1.03MR | FLOOR PLAN - LEVEL 3 - MAIN RESIDENCE           |
| A1.04MR | FLOOR PLAN - LEVEL 4 - MAIN RESIDENCE           |
| A1.05MR | FLOOR PLAN - LEVEL 1 - ATTACHED COTTAGES        |
| A2.01MR | EXTERIOR ELEVATIONS 1 - MAIN RESIDENCE          |
| A2.02MR | <b>EXTERIOR ELEVATIONS 2 - MAIN RESIDENCE</b>   |
| A2.03MR | <b>EXTERIOR ELEVATIONS 3 - MAIN RESIDENCE</b>   |
| A2.04MR | <b>EXTERIOR PERSPECTIVES 1 - MAIN RESIDENCE</b> |
| A2.05MR | <b>EXTERIOR PERSPECTIVES 2 - MAIN RESIDENCE</b> |
| A2.06MR | <b>EXTERIOR PERSPECTIVES 3 - MAIN RESIDENCE</b> |
| A2.07MR | <b>EXTERIOR PERSPECTIVES 4 - MAIN RESIDENCE</b> |
| A2.08MR | <b>EXTERIOR PERSPECTIVES 5 - MAIN RESIDENCE</b> |