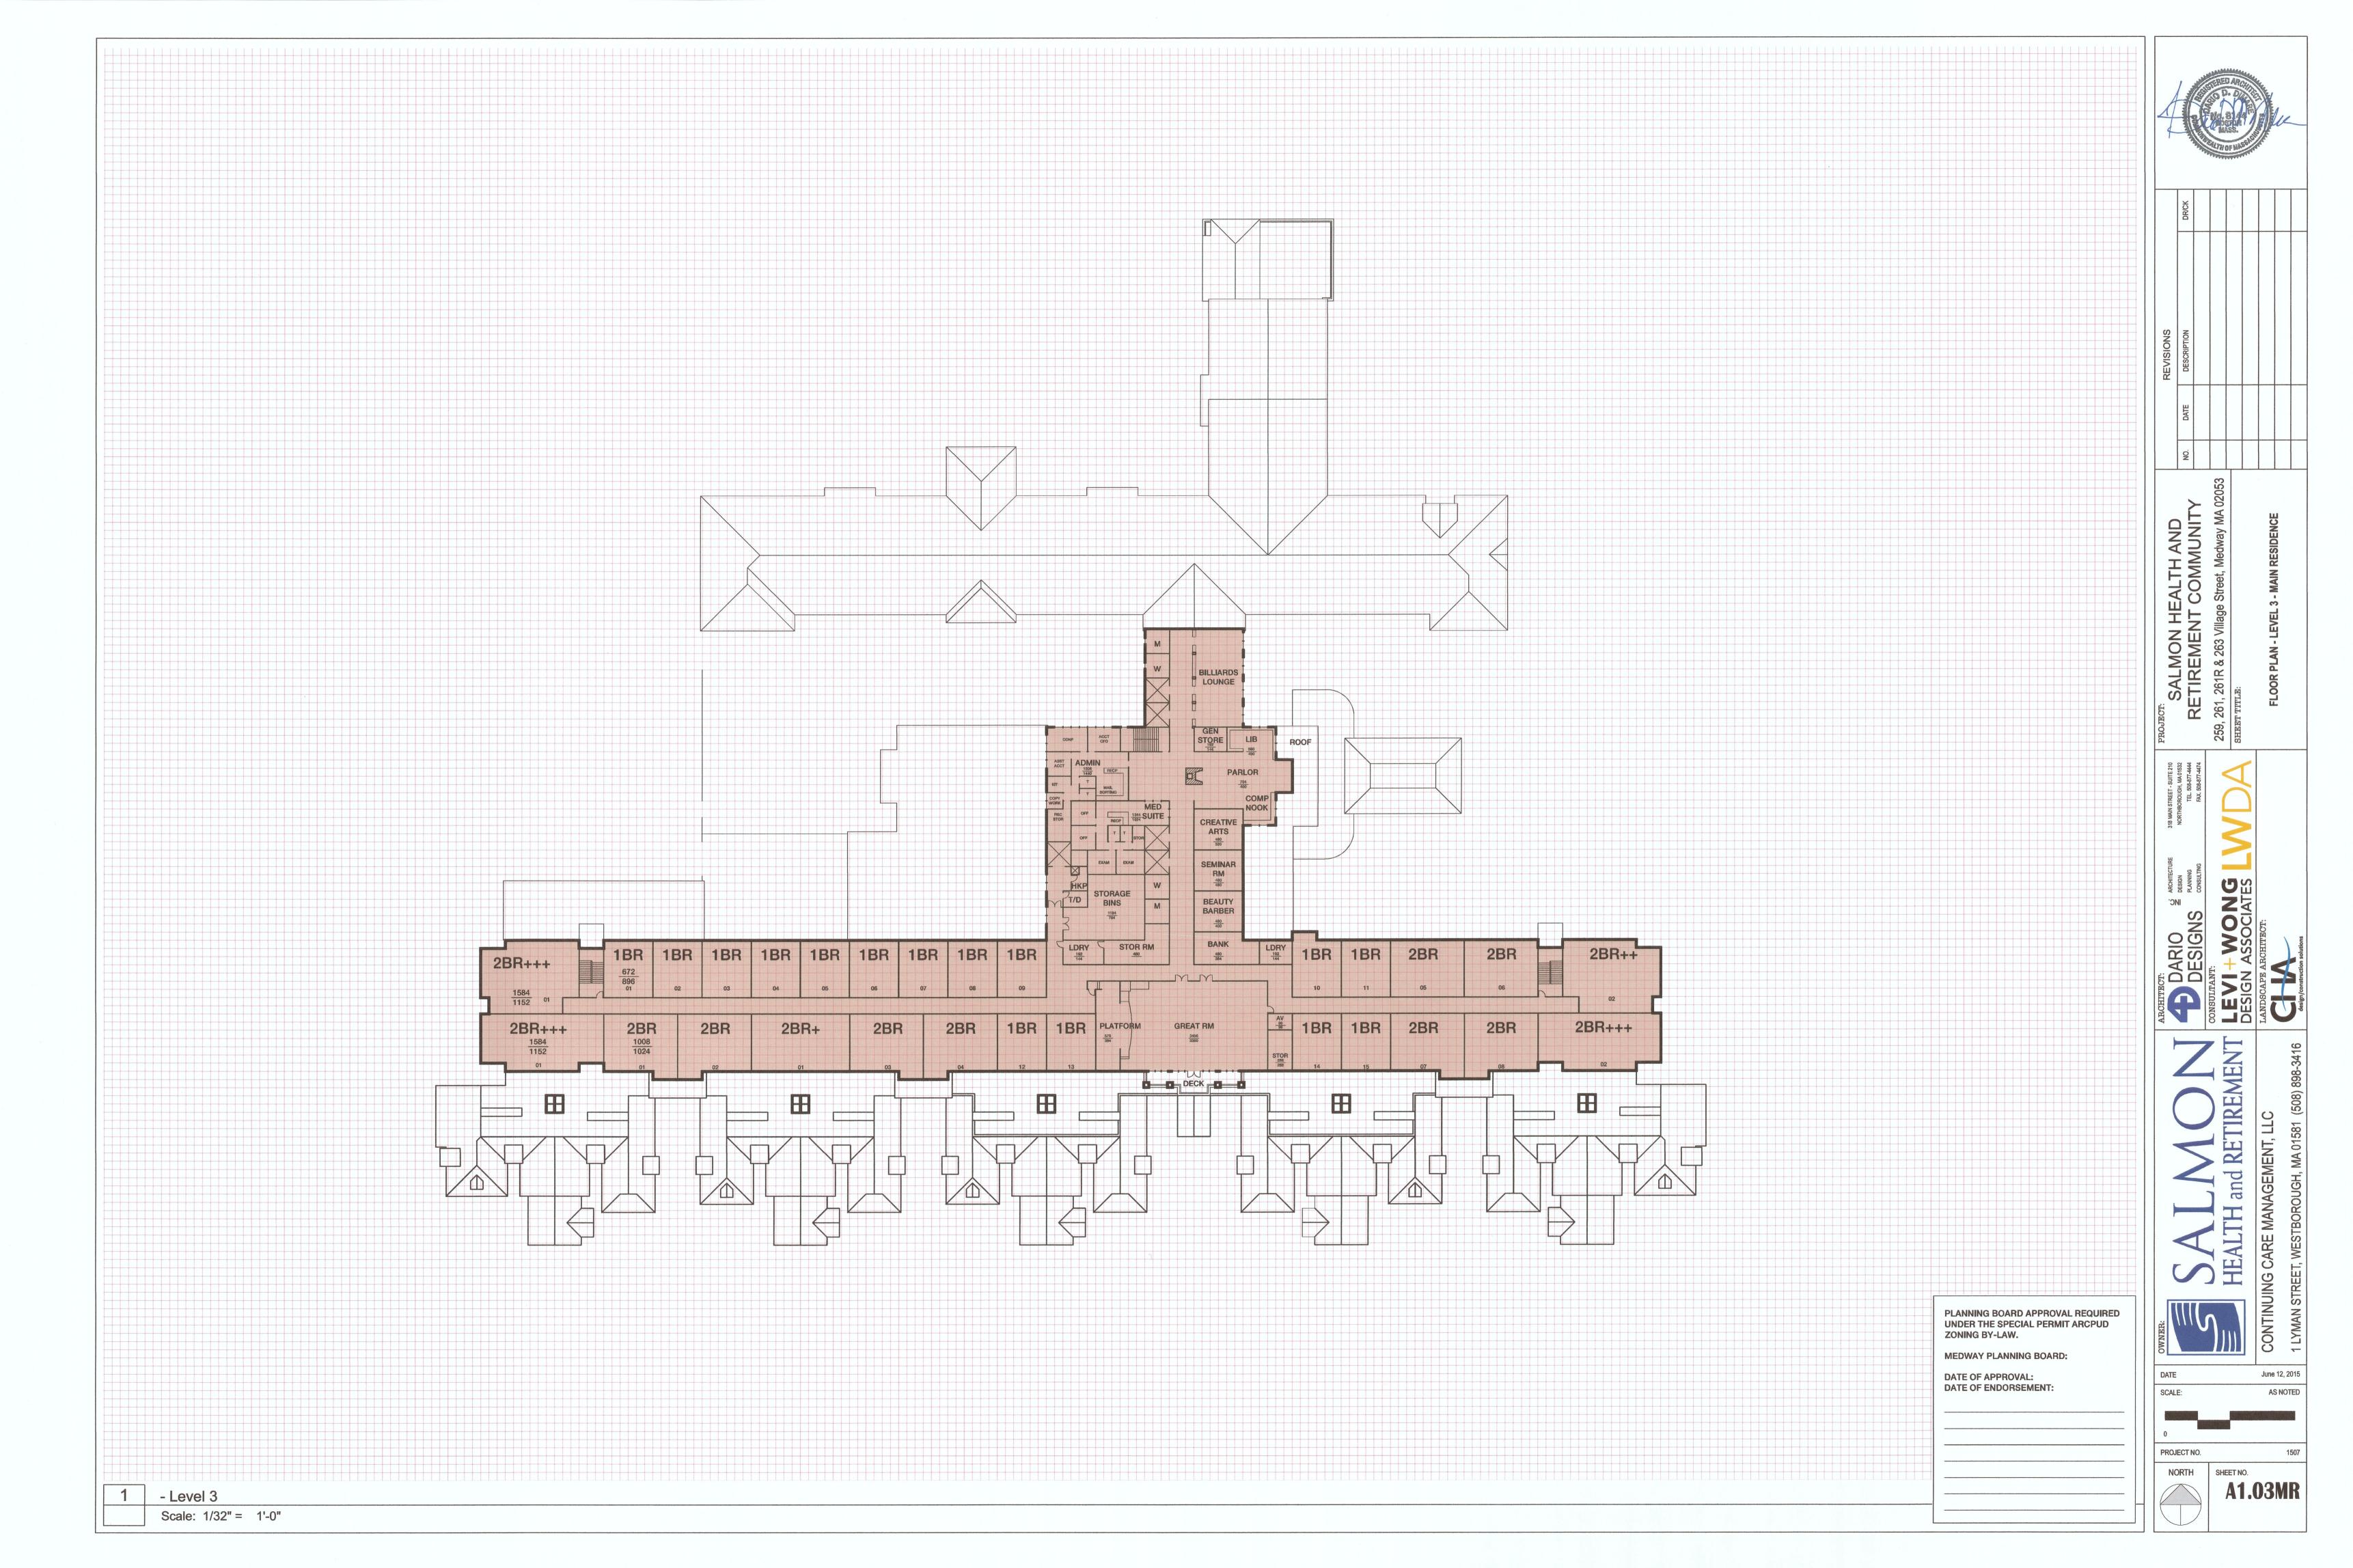

#### MAIN RESIDENCE

| A1.01MR | FLOOR PLAN - LEVEL 1 - MAIN RESIDENCE           |
|---------|-------------------------------------------------|
| A1.02MR | FLOOR PLAN - LEVEL 2 - MAIN RESIDENCE           |
| A1.03MR | FLOOR PLAN - LEVEL 3 - MAIN RESIDENCE           |
| A1.04MR | FLOOR PLAN - LEVEL 4 - MAIN RESIDENCE           |
| A1.05MR | FLOOR PLAN - LEVEL 1 - ATTACHED COTTAGES        |
| A2.01MR | EXTERIOR ELEVATIONS 1 - MAIN RESIDENCE          |
| A2.02MR | <b>EXTERIOR ELEVATIONS 2 - MAIN RESIDENCE</b>   |
| A2.03MR | <b>EXTERIOR ELEVATIONS 3 - MAIN RESIDENCE</b>   |
| A2.04MR | <b>EXTERIOR PERSPECTIVES 1 - MAIN RESIDENCE</b> |
| A2.05MR | <b>EXTERIOR PERSPECTIVES 2 - MAIN RESIDENCE</b> |
| A2.06MR | <b>EXTERIOR PERSPECTIVES 3 - MAIN RESIDENCE</b> |
| A2.07MR | <b>EXTERIOR PERSPECTIVES 4 - MAIN RESIDENCE</b> |
| A2.08MR | <b>EXTERIOR PERSPECTIVES 5 - MAIN RESIDENCE</b> |