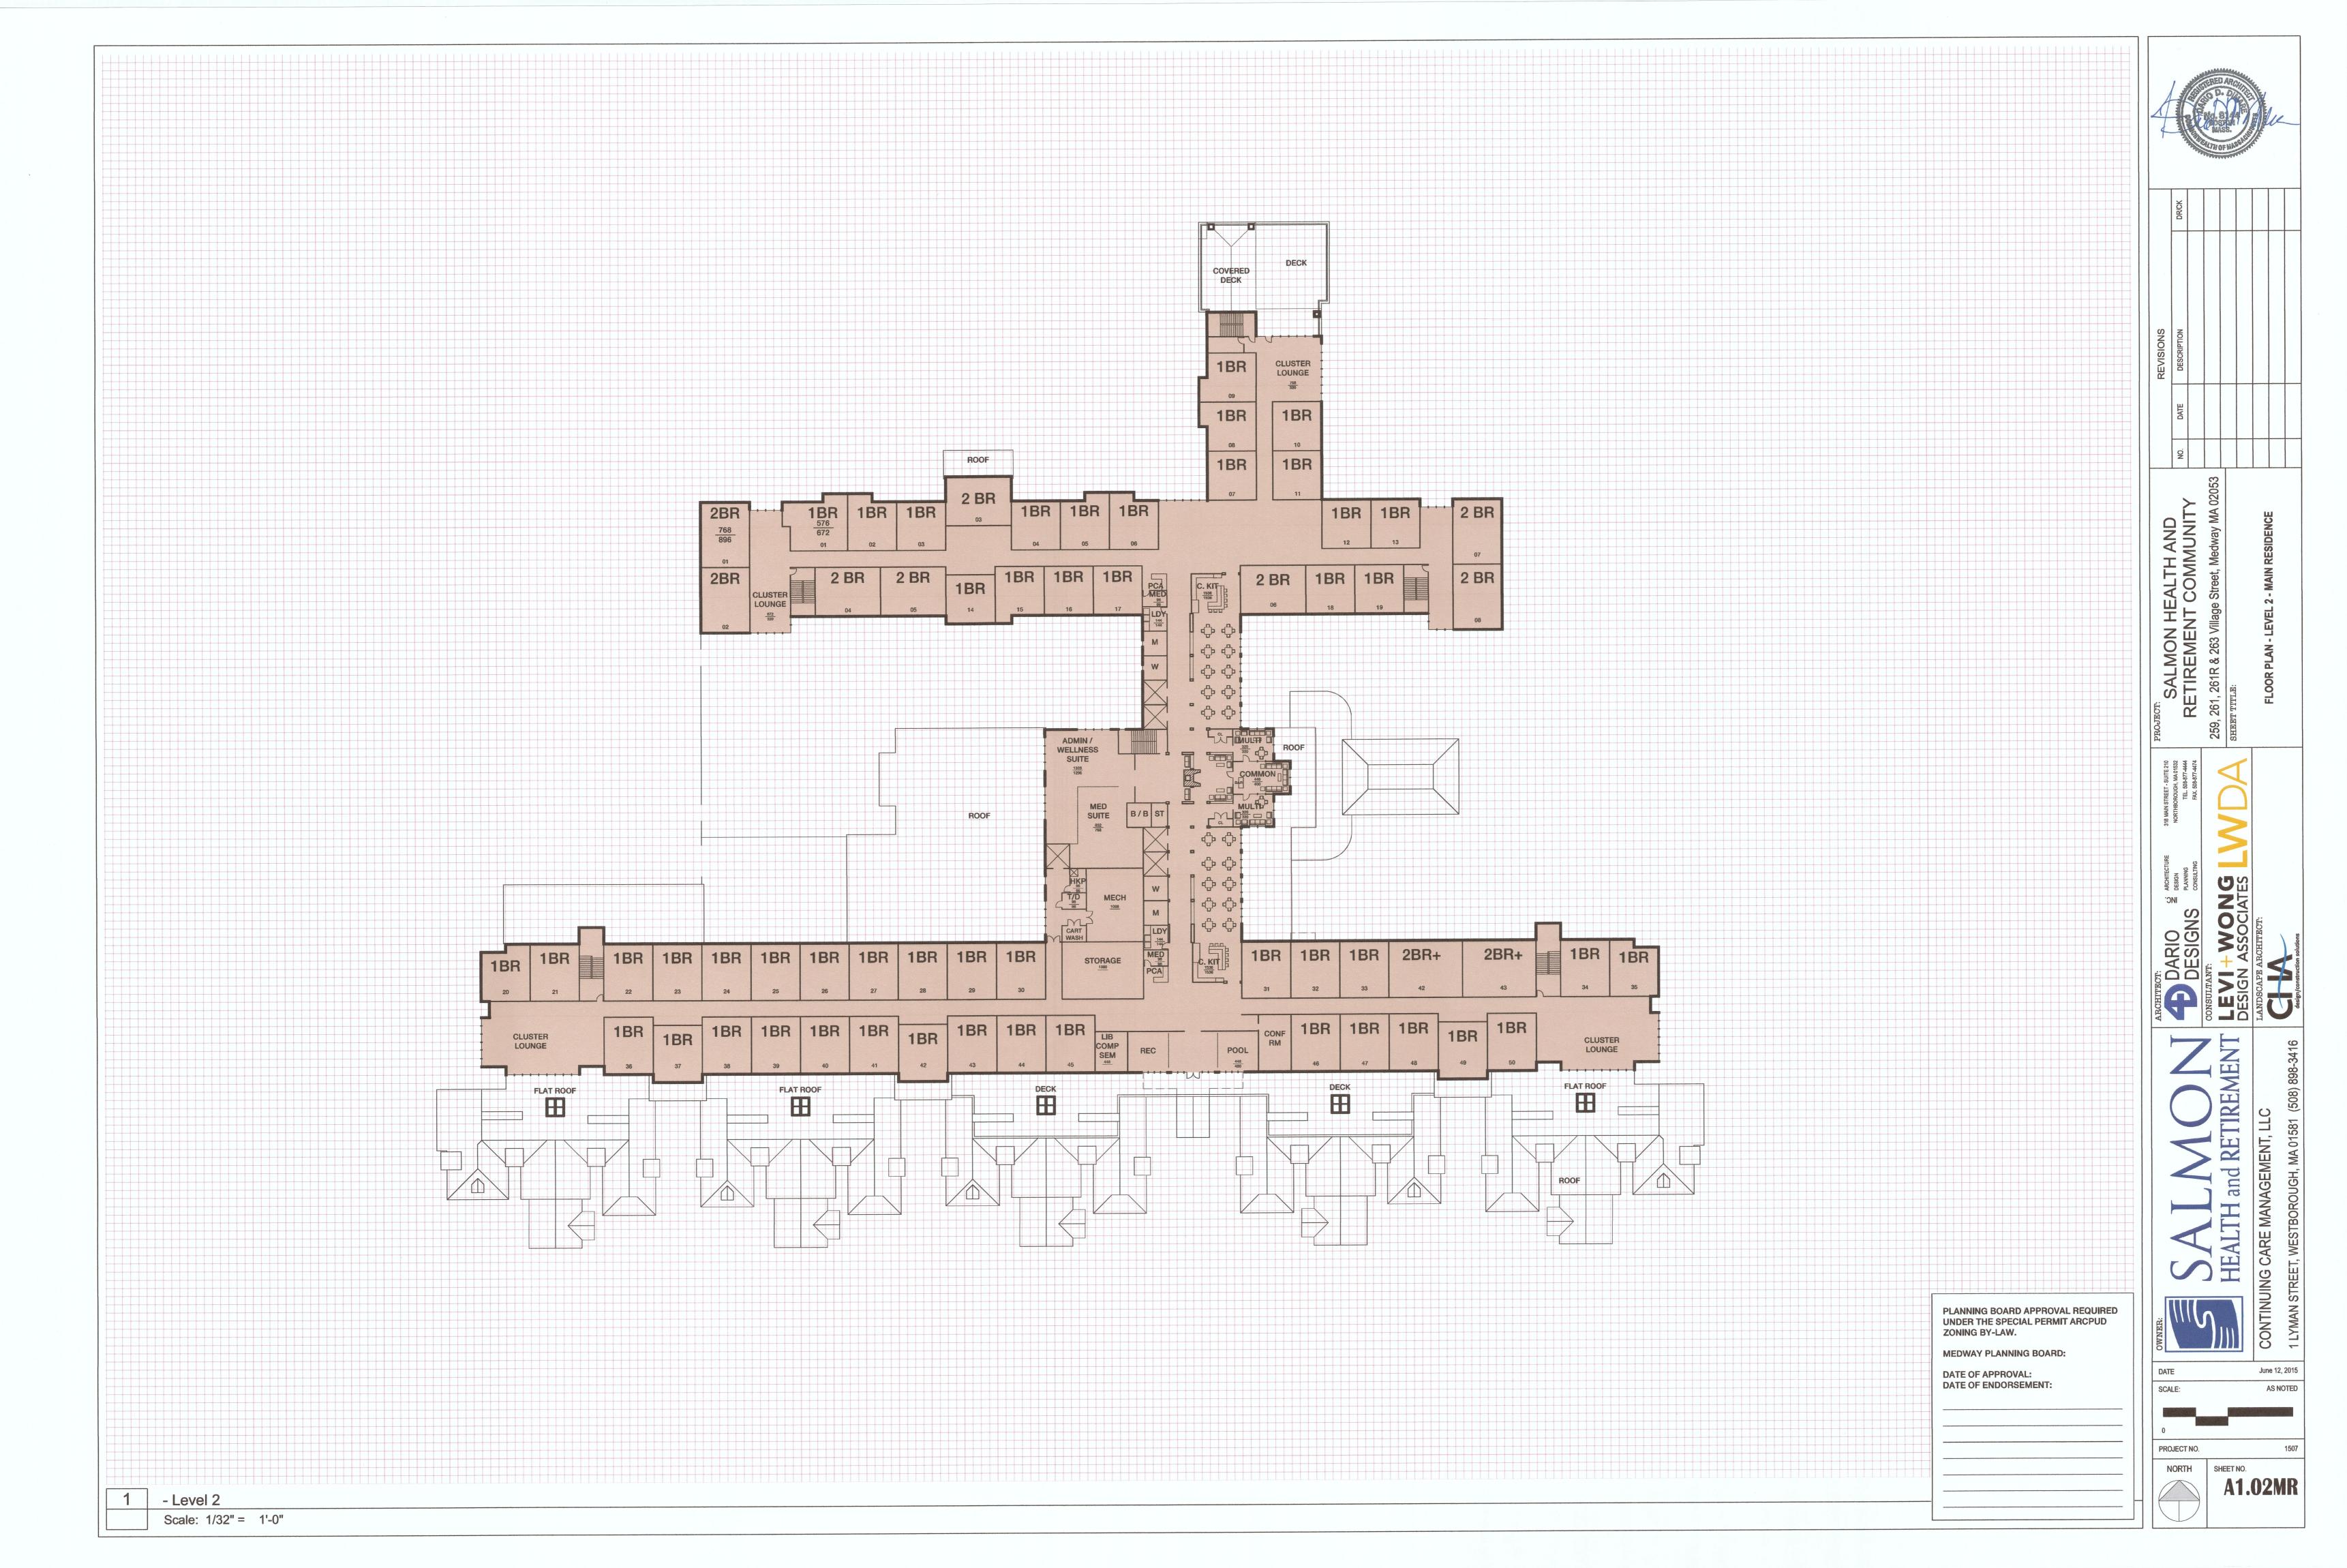

#### MAIN RESIDENCE

| A1.01MR | FLOOR PLAN - LEVEL 1 - MAIN RESIDENCE           |
|---------|-------------------------------------------------|
| A1.02MR | FLOOR PLAN - LEVEL 2 - MAIN RESIDENCE           |
| A1.03MR | FLOOR PLAN - LEVEL 3 - MAIN RESIDENCE           |
| A1.04MR | FLOOR PLAN - LEVEL 4 - MAIN RESIDENCE           |
| A1.05MR | FLOOR PLAN - LEVEL 1 - ATTACHED COTTAGES        |
| A2.01MR | EXTERIOR ELEVATIONS 1 - MAIN RESIDENCE          |
| A2.02MR | <b>EXTERIOR ELEVATIONS 2 - MAIN RESIDENCE</b>   |
| A2.03MR | <b>EXTERIOR ELEVATIONS 3 - MAIN RESIDENCE</b>   |
| A2.04MR | <b>EXTERIOR PERSPECTIVES 1 - MAIN RESIDENCE</b> |
| A2.05MR | <b>EXTERIOR PERSPECTIVES 2 - MAIN RESIDENCE</b> |
| A2.06MR | <b>EXTERIOR PERSPECTIVES 3 - MAIN RESIDENCE</b> |
| A2.07MR | <b>EXTERIOR PERSPECTIVES 4 - MAIN RESIDENCE</b> |
| A2.08MR | <b>EXTERIOR PERSPECTIVES 5 - MAIN RESIDENCE</b> |