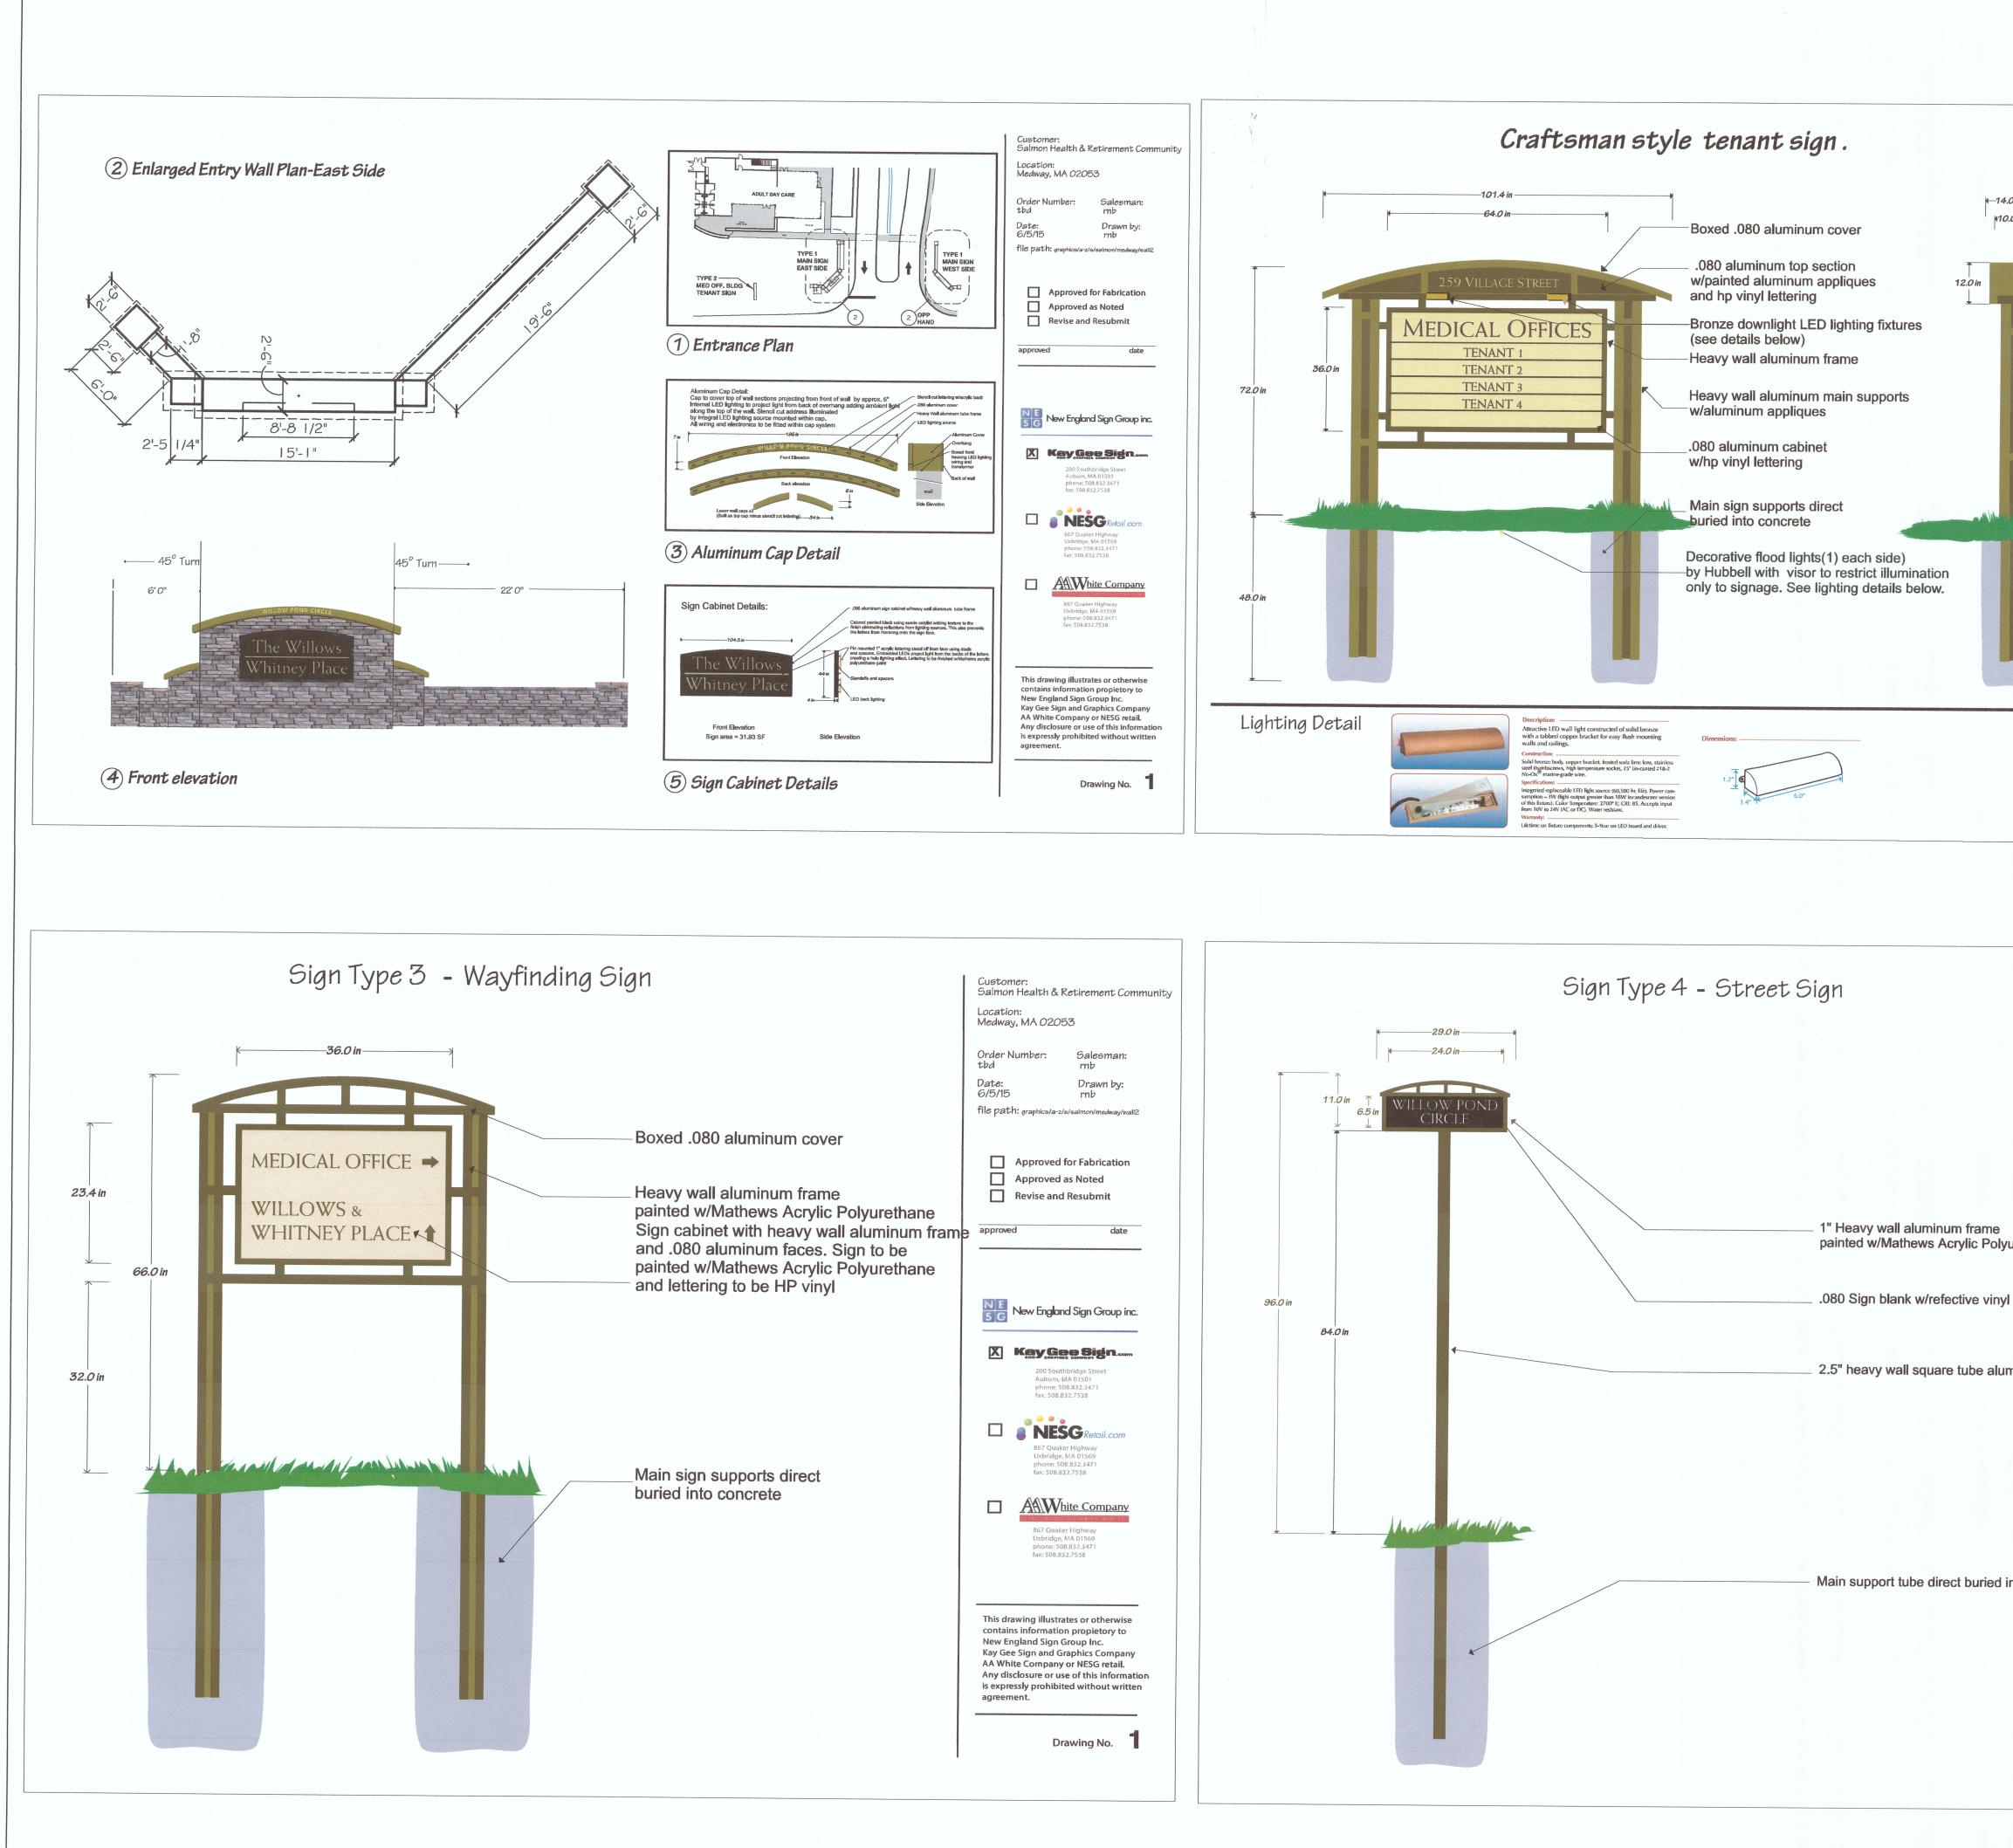

### **ARCPUD SUBMISSION - DRAWING LIST**

G0.00 DRAWING LIST G0.01 TYPICAL SIGNS ELEVATIONS G0.02 COLOR PALETTE