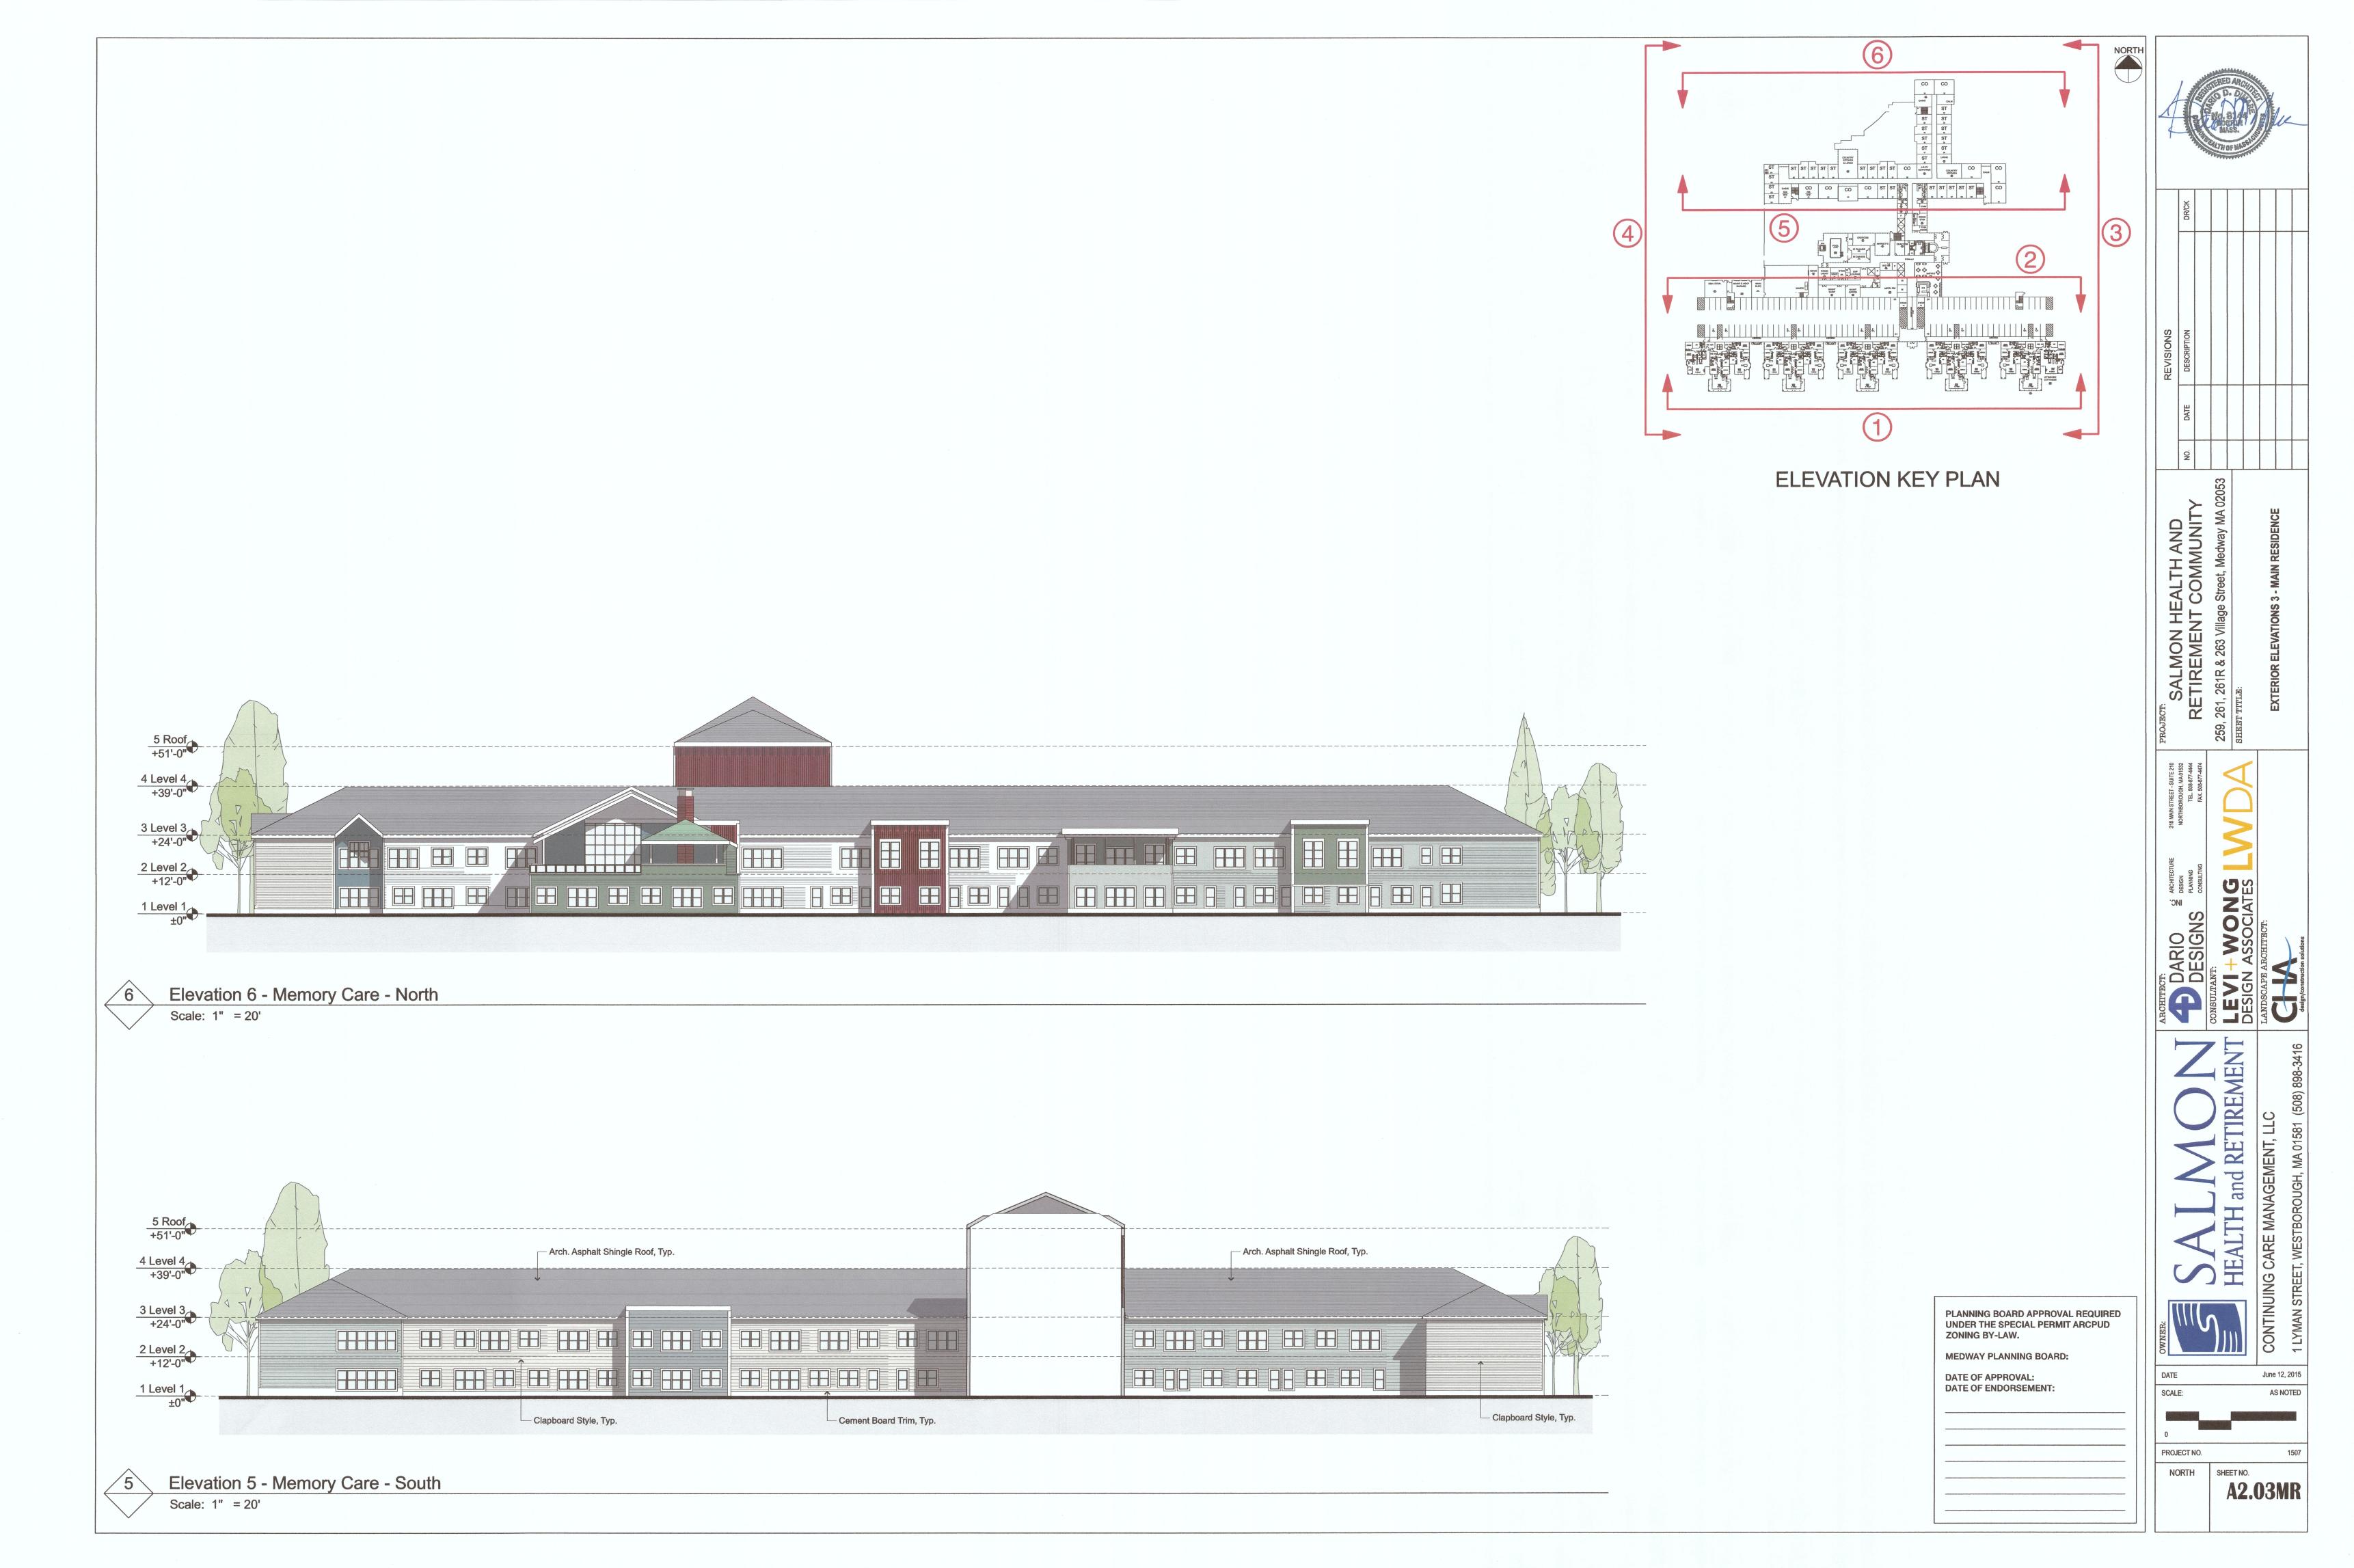

#### MAIN RESIDENCE

| A1.01MR | FLOOR PLAN - LEVEL 1 - MAIN RESIDENCE           |
|---------|-------------------------------------------------|
| A1.02MR | FLOOR PLAN - LEVEL 2 - MAIN RESIDENCE           |
| A1.03MR | FLOOR PLAN - LEVEL 3 - MAIN RESIDENCE           |
| A1.04MR | FLOOR PLAN - LEVEL 4 - MAIN RESIDENCE           |
| A1.05MR | FLOOR PLAN - LEVEL 1 - ATTACHED COTTAGES        |
| A2.01MR | EXTERIOR ELEVATIONS 1 - MAIN RESIDENCE          |
| A2.02MR | <b>EXTERIOR ELEVATIONS 2 - MAIN RESIDENCE</b>   |
| A2.03MR | <b>EXTERIOR ELEVATIONS 3 - MAIN RESIDENCE</b>   |
| A2.04MR | <b>EXTERIOR PERSPECTIVES 1 - MAIN RESIDENCE</b> |
| A2.05MR | <b>EXTERIOR PERSPECTIVES 2 - MAIN RESIDENCE</b> |
| A2.06MR | <b>EXTERIOR PERSPECTIVES 3 - MAIN RESIDENCE</b> |
| A2.07MR | <b>EXTERIOR PERSPECTIVES 4 - MAIN RESIDENCE</b> |
| A2.08MR | <b>EXTERIOR PERSPECTIVES 5 - MAIN RESIDENCE</b> |