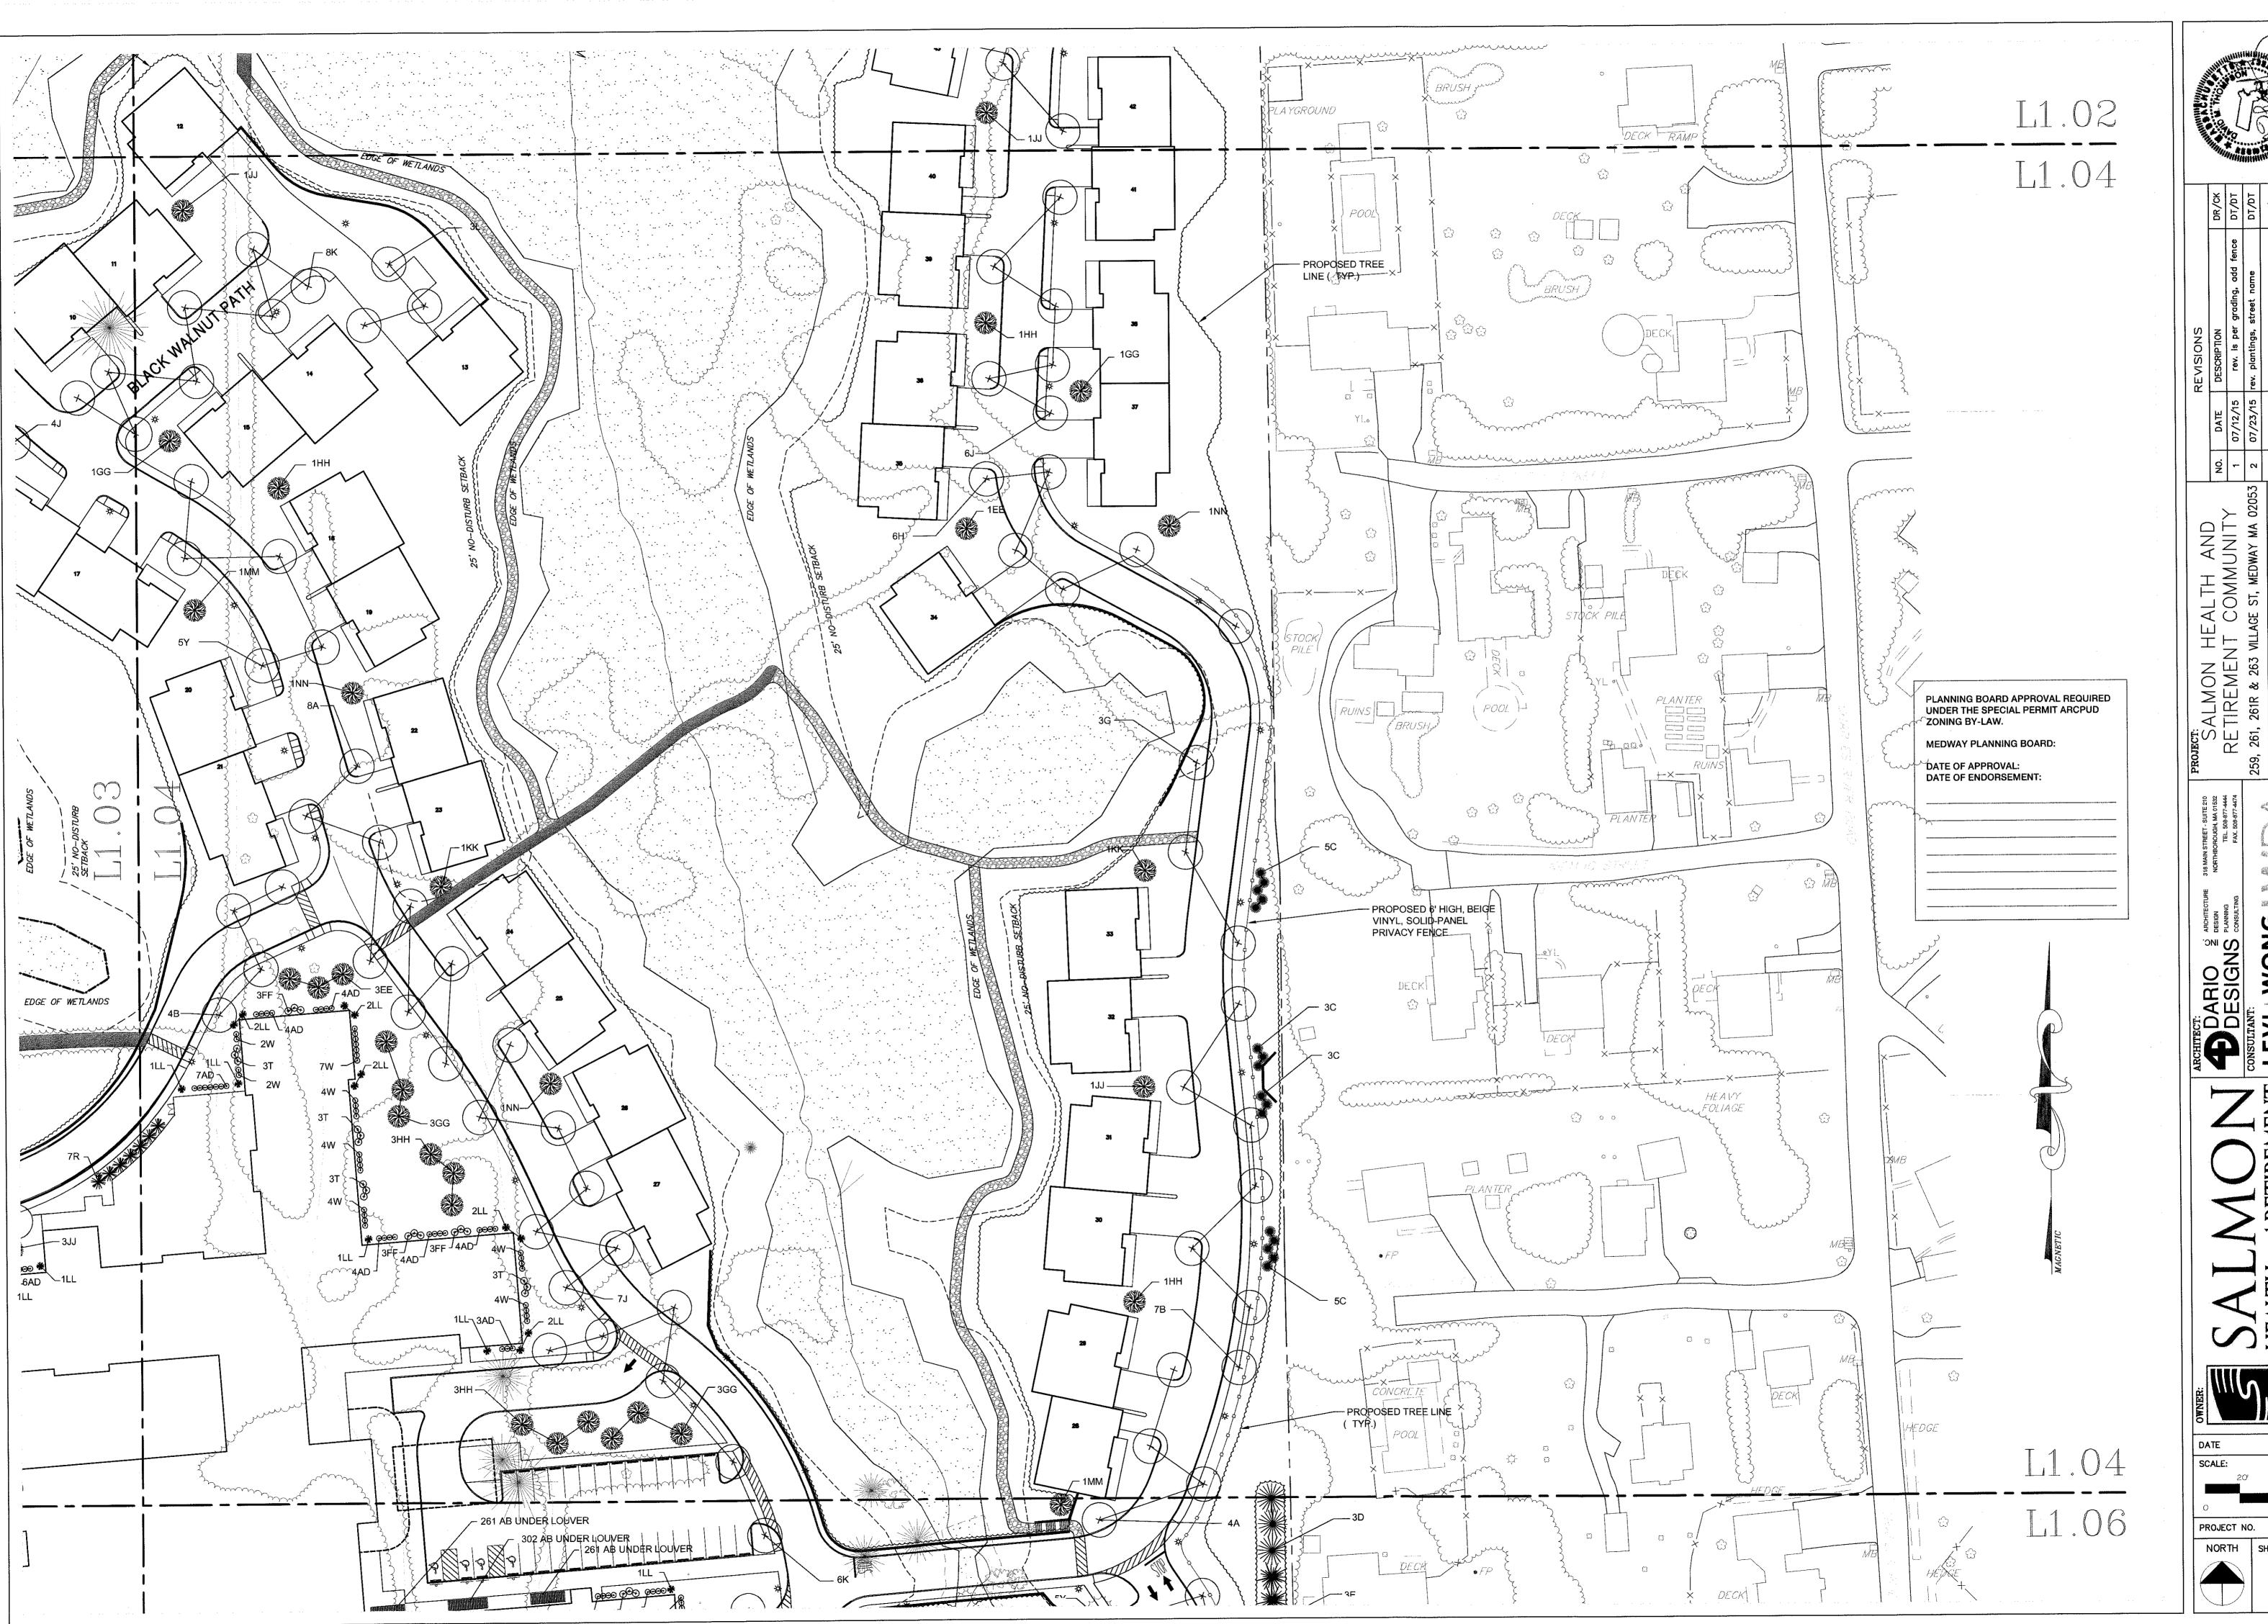

|     | ١                    |                        |                                                  |       |
|-----|----------------------|------------------------|--------------------------------------------------|-------|
| _   |                      | NORTHBOROUGH, MA 01532 |                                                  | • • • |
|     | DECICAL PLANNING     | TEL. 508-877-4444      | VHIVING LIVERILL                                 | O     |
| 7   | CEOIGING CONSULTING  | FAX. 508-877-4474      |                                                  | ,     |
| 7 1 | CONSULTANT:          |                        | 250 261 2610 8. 262 VIII 40F CT MEDWAY WA 02062  |       |
|     |                      |                        | 203, 201, 201R & 200 VILLAGE 31, MEDWAT MA UZUSS | 7     |
|     |                      |                        |                                                  |       |
|     |                      |                        | SHEET TITLE:                                     | 3     |
|     | DESIGN ASSOCIALES    |                        |                                                  | 4     |
|     |                      |                        |                                                  |       |
| (   | LANDSCAPE ARCHITECT: |                        | LAINDUCATE                                       |       |
|     |                      |                        |                                                  |       |