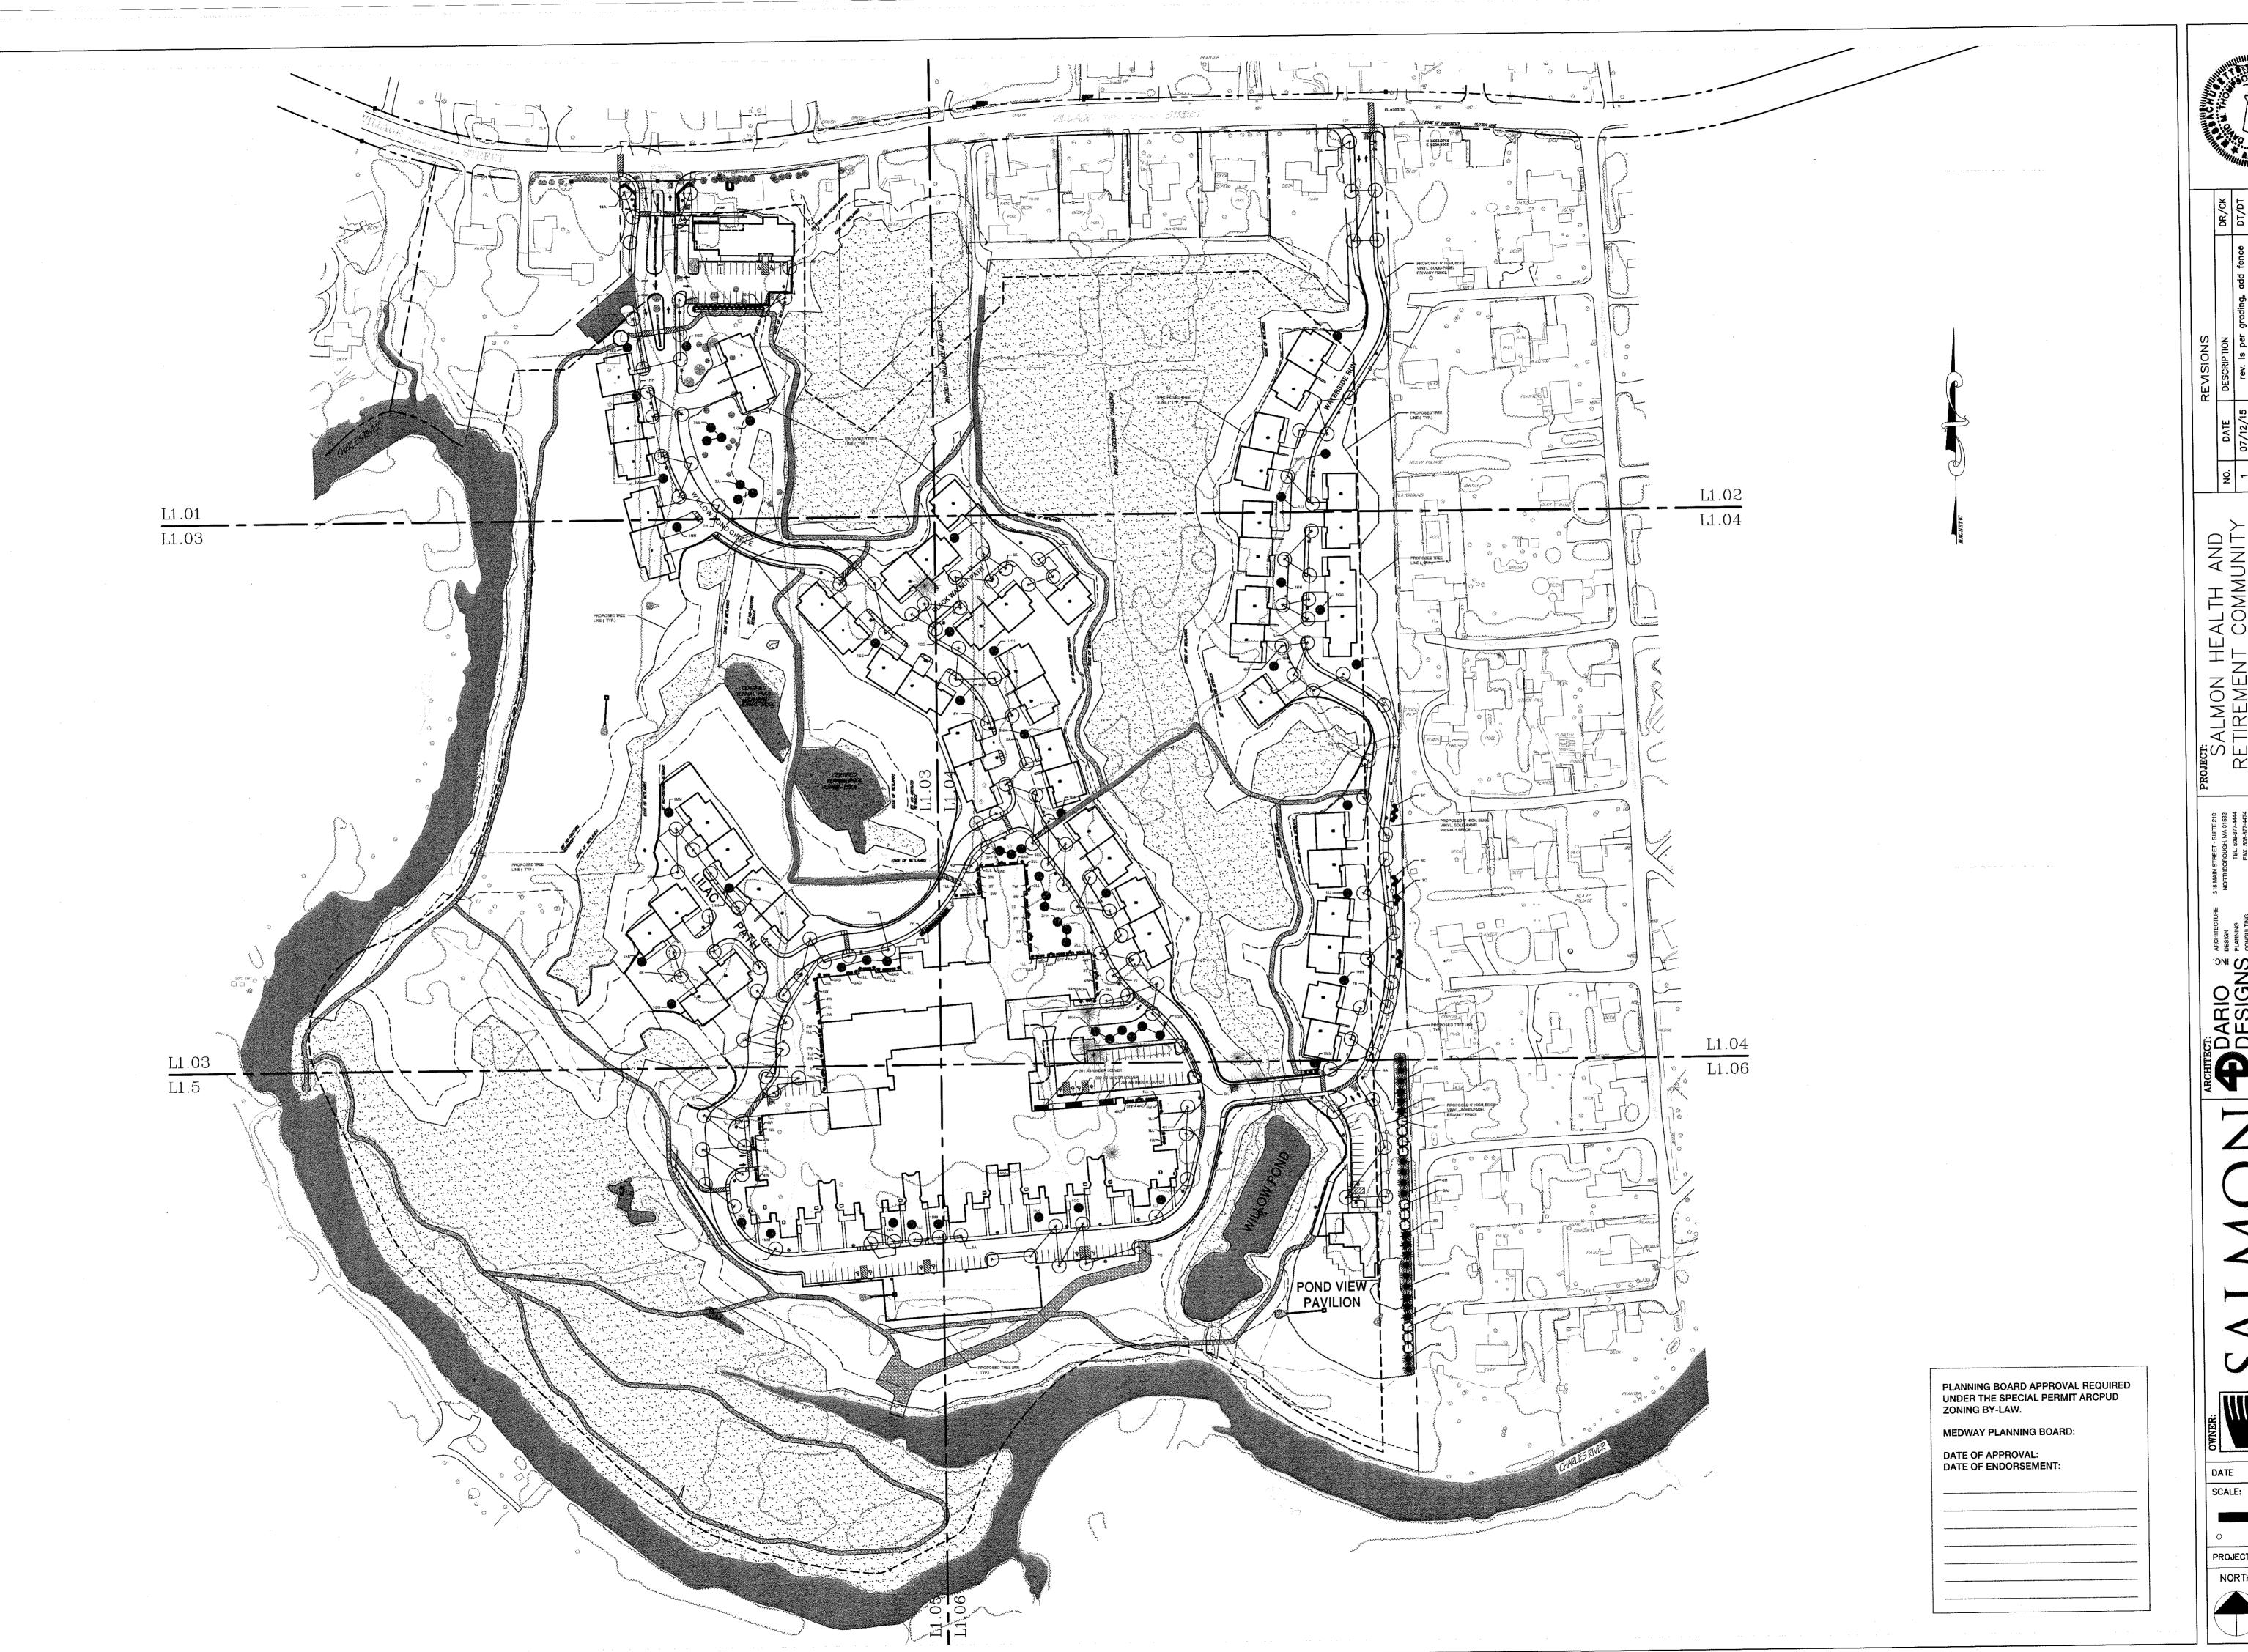

| DESCRIPTION DR/CK | 15 rev. Is per grading, add fence DT/D1 | 15 add planting to MOB DT/D7 | 15 minor planting revisions DT/D1 | 15 minor planting revisions, added bench detail DT/D |   |   |
|-------------------|-----------------------------------------|------------------------------|-----------------------------------|------------------------------------------------------|---|---|
| DESCRIP           |                                         |                              |                                   | -                                                    |   |   |
| DATE              | 07/12/15                                | 07/23/15                     | 08/18/15                          | 10/13/15                                             |   |   |
| 1