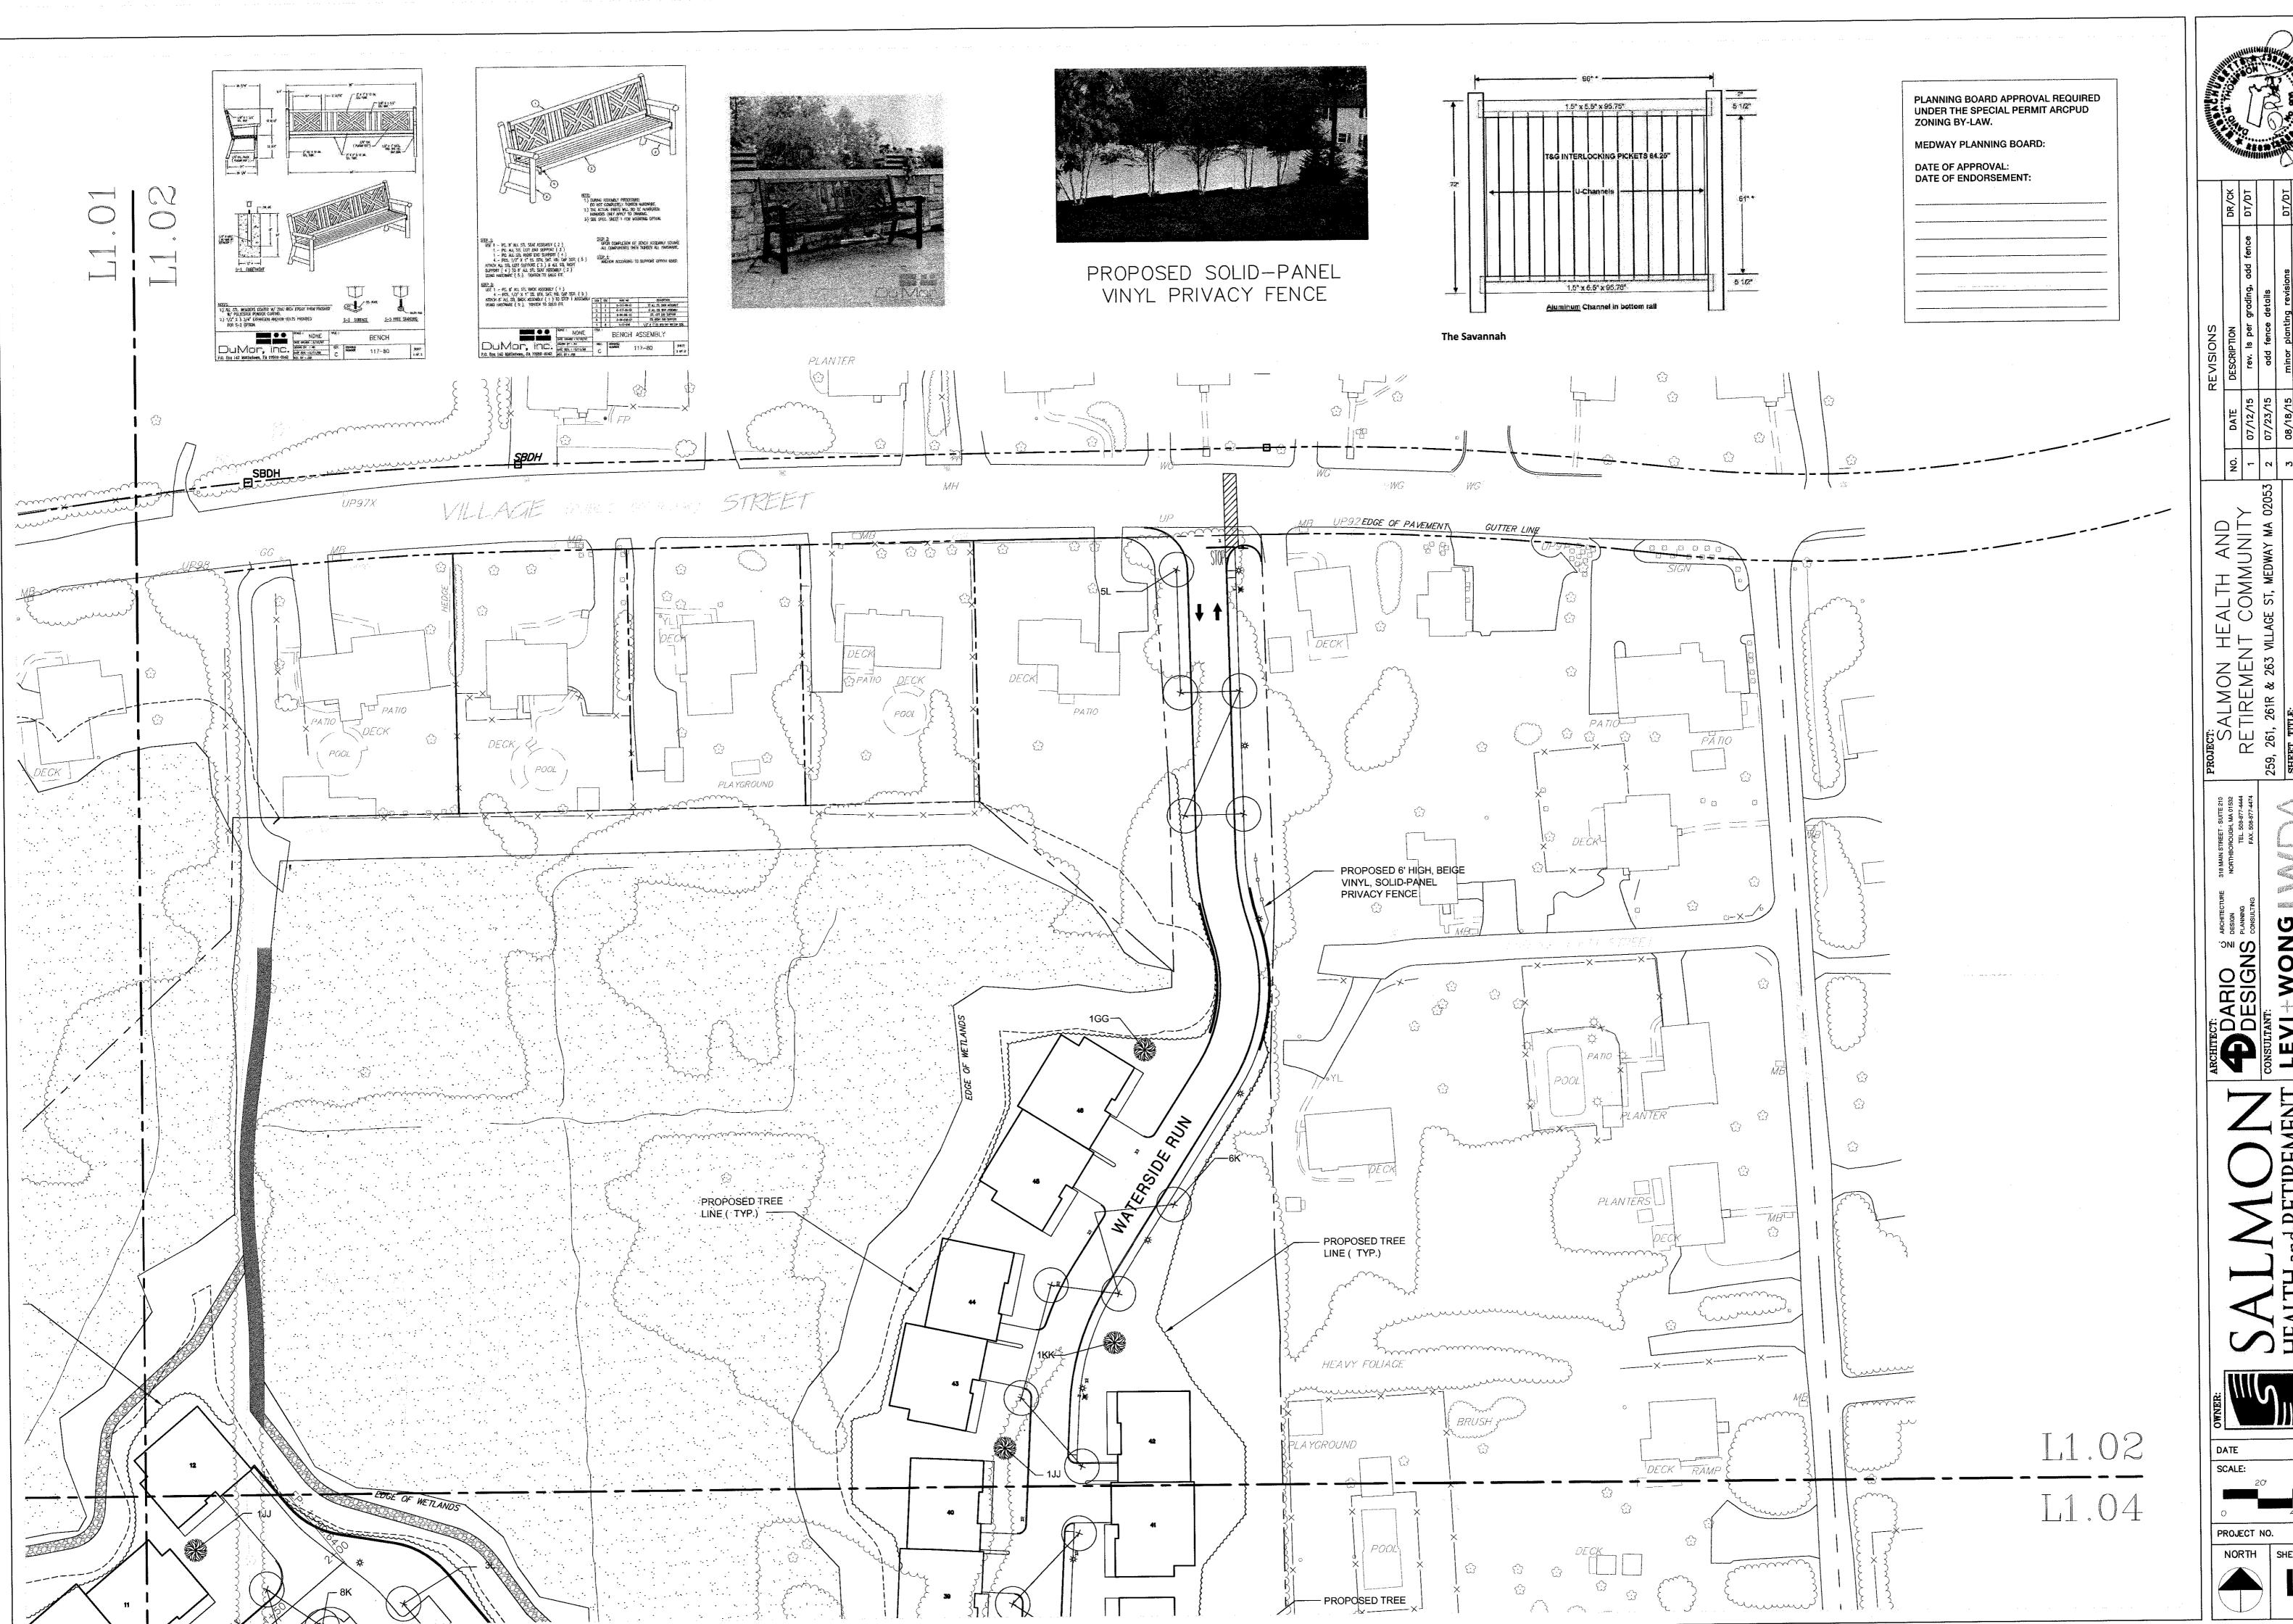

| DR/CK |
|--------------|-----|------------|-------------------------------------------------------------|-------|
| <u> </u>     | -   | 07/12/15   | rev. Is per grading, add fence                              | рт/рт |
| WAY MA 02053 | 2   | 2 07/23/15 | add planting to MOB                                         | рт/рт |
|              | 3   | 08/18/15   | minor planting revisions                                    | от/от |
|              | 4   | 10/13/15   | 10/13/15 minor planting revisions, added bench detail DT/DT | от/от |
| Z            |     |            |                                                             |       |
|              |     |            |                                                             |       |



PROJECT NO.





|     | DESCRIPTION                                  | DR/CK |        |
|-----|----------------------------------------------|-------|--------|
| ις. | rev. Is per grading, add fence               | от/от |        |
| ည   | add fence details                            |       |        |
| 2   | minor planting revisions                     | DT/DT | ()<br> |
| 2   | minor planting revisions, added bench detail | DT/DT |        |
|     |                                              |       |        |
|     |                                              |       |        |
|     |                                              |       |        |

| UESCANIF HOM | rev. Is per grading, add fer | add fence details | minor planting revisions | minor planting revisions, added bench |  |
|--------