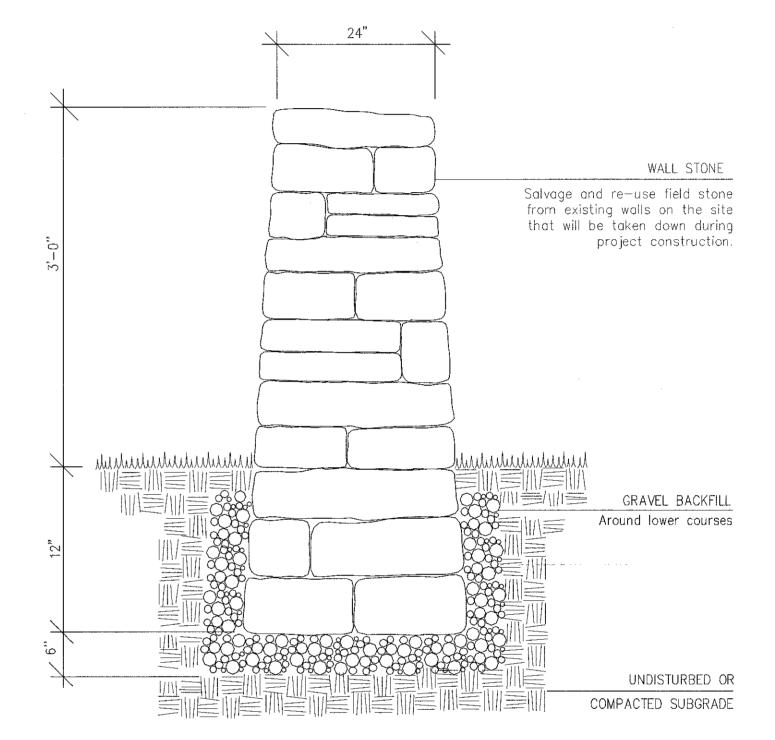

## FIELD STONE WALL DETAIL NOT TO SCALE

1. NO SOIL OR MULCH SHALL BE PLACED AGAINST ROOT COLLAR OF PLANT.

RO RO

 $\propto$ 

TIREMEN'

06/12/15

SCALE: NOT TO SCALE

PROJECT NO.