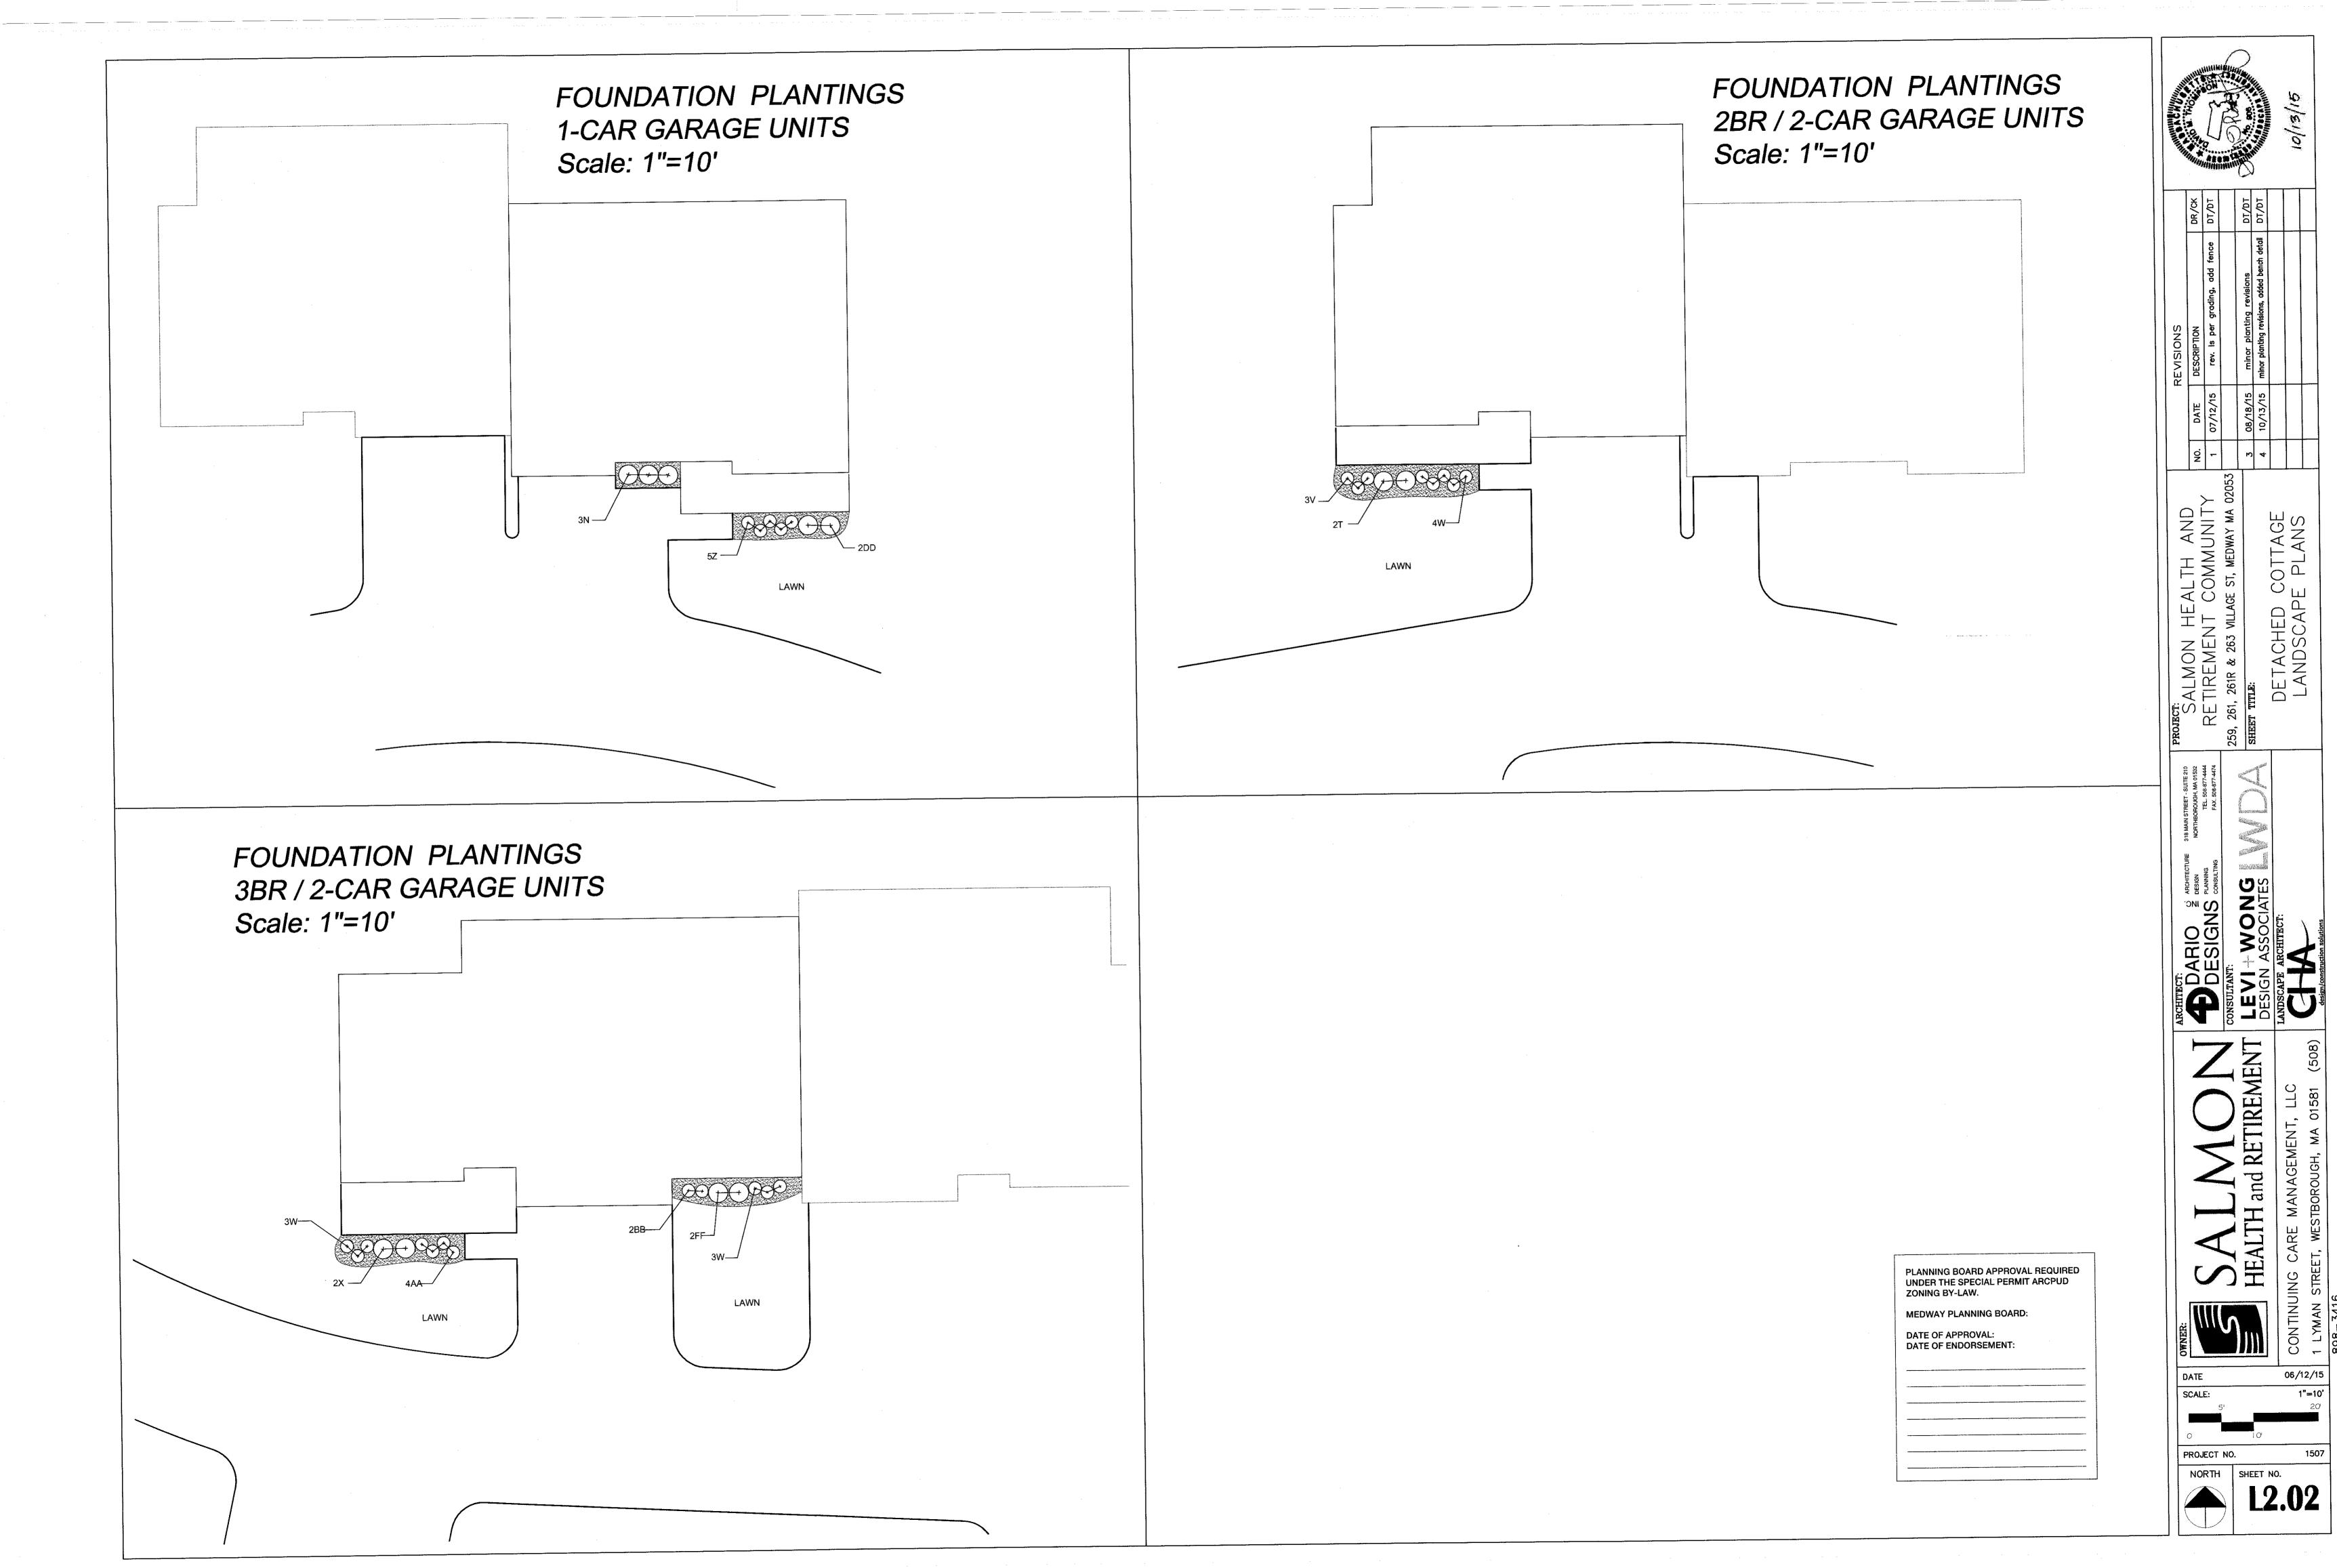

| P                                            | Tant S       | schedule                                   |                                                 |                   |                             |
|----------------------------------------------|--------------|--------------------------------------------|-------------------------------------------------|-------------------|-----------------------------|
| KEY                                          | QTY          | LATIN                                      | COMMON                                          | SIZE              | COMMENTS                    |
| 4                                            | 32           | Acer rubrum 'October Glory'                | October Glory Red Maple                         | 3"-3.5" cal., B&B | 8' min. branching ht.       |
| В                                            | 24           | Quercus rubra                              | Red Dak                                         | 3"-3.5" cal., B&B | Л                           |
| 2                                            | 34           | Juniperus chinensis 'Sea Green'            | Sea Green Juniper                               | 2-2.5', #5 cont.  | 5' o.c.                     |
| D                                            | 6            | Thuja plicata 'Atrovirens'                 | Giant Arborvitae                                | 8-10', B&B        | 15' o.c.                    |
| E                                            | 6            | Pinus nigra austriaca                      | Austrian Pine                                   | И                 |                             |
| F                                            | 7            | Abies concolor                             | Concolor Fir                                    | "                 | И                           |
| G                                            | 16           | Nyssa sylvatica                            | Tupelo                                          | 3"-3.5" cal., B&B | 8" min. branching ht.       |
| Н                                            | 23           | Platanus x acerifolia 'Bloodgood'          | London Planetree                                | A                 | A                           |
| J                                            | 24           | Liquidambar styraciflua                    | Sweetgum                                        | A.                | "                           |
| K                                            | 24           | Cladrastus kentuckea                       | American Yellowwood                             | 1                 | Я                           |
| <u> </u>                                     | 13           | Liriodendron tulipifera                    | Tuliptree                                       | И                 | //                          |
| <u></u>                                      | 6            | Picea abies                                | Norway Spruce                                   | 8-10', B&B        | 15' o.c.                    |
| N                                            | ,            | ,                                          | ,                                               | ,                 |                             |
| P                                            |              |                                            |                                                 |                   |                             |
| ·<br>Q                                       |              |                                            | ,                                               |                   |                             |
| R                                            | 7            | Juniperus scopulorum 'Pathfinder'          | Pathfinder Juniper                              | "                 | ,                           |
| S                                            |              |                                            |                                                 |                   |                             |
| <br>T                                        | 18           | Rhododendron 'Aglo'                        | Aglo Rhododendron                               | 2', #5 cont.      | 4′ o. c.                    |
| <u>.                                    </u> | 30           | Taxus x media 'Hicksii'                    | Hicks Yew                                       | 4-5'              | 5′ 0. c.                    |
| <u> </u>                                     | 120          | Clethra alnifolia 'Compacta'               | Compact Summersweet                             | 2', #5 cont.      | 4' 0. c.                    |
|                                              | 282          | Ilex crenata 'Helleri'                     | Heller Japanese Holly                           | 2′, #5 cont.      | 3′ 0. C.                    |
| <u></u><br>Х                                 | 26           | Pieris floribunda                          | Mountain Andromeda                              | 2', #5 cont.      | 2′ 0, C,                    |
| <u>ү</u>                                     | 13           | Acer saccharum 'Green Mountain'            | Sugar Maple                                     | 3"-3.5" cal., B&B | 8' min. branching ht.       |
| <u></u><br>Z                                 | 59           | Rhododendron 'Mary Fleming'                | Mary Fleming Rhododendron                       | 18-24", #5 cont.  | 24" o.c.                    |
| <br>AA                                       | 41           | Potentilla fruticosa 'Dakota Sunspot'      | Dakota Sunspot Cinquefoil                       | #                 | 3' 0, C,                    |
| BB                                           | 50           | Itea virginica 'Little Henry'              | Sweetsprire                                     | n .               | 2' 0, C,                    |
| CC                                           | 2            | Amelanchier laevis 'Snowcloud'             | Snowcloud Serviceberry                          | 2"-2.5" cal., B&B | Single Stem                 |
| DD                                           | 16           | Kalmia latifolia x myntifolia 'Elf'        | Miniature Mountain Laurel                       | 18-24", #5 cont.  | 2' o, c,                    |
| EE                                           | 11           | Crataegus viridis 'Winter King'            | Winter King Hawthorn                            | 2"-2.5" cal., B&B | Single Stem                 |
| FF                                           | 40           | Fothergilla gardenii 'Jane Platt'          | Dwarf Fothergilla                               | 2', #5 cont.      | 4' o, c,                    |
| GG                                           | 11           | Cornus x 'Rutdan' Celestial                | Celestial Hybrid Dogwood                        | 2"-2.5" cal., B&B | Single Stem                 |
| HH                                           | 12           | Cornus x 'Rutgan' Stellar Pink             | Stellar Pink Hybrid Dogwood                     | 2"-2.5" cal., B&B | Single Stem                 |
|                                              | <del>-</del> | Cercis canadensis                          | Eastern Redbud                                  | 2"-2.5" cal., B&B | Single Stem                 |
| JJ                                           | 11           | Chionanthus virginicus                     | Fringetree                                      | 2"-2.5" cal., B&B | Clump Form                  |
| KK                                           | 6            |                                            | <u> </u>                                        | 5-6', B&B         | Clump Form                  |
| LL_                                          | 63           | Thuja occidentalis 'DeGroot's Spire'       | DeGroot's Spire Arborvitae  Carolina Silverbell | 2"-2.5" cal., B&B | Single Stem                 |
| MM                                           | 6            | Halesia tetraptera                         |                                                 | 6-7' cal., B&B    |                             |
| NN<br>DD                                     | 3            | Hamamells virginiana                       | Vitchhazel Siver Mound Artemesia                |                   | Single Stem                 |
| PP                                           | 325          | Artemisia schmidtiana 'Siver Mound'        |                                                 | #1 cont.          | 12" o.c.                    |
| QQ                                           | 156          | Sedum spectabile 'Autumn Joy'              | Autumn Joy Sedum                                | #1 cont.          | 12" O.C.                    |
| RR                                           | 46           | Panicum virgatum 'Shenandoah'              | Switchgrass                                     | #2 cont.          | 24″ o.c.                    |
| 22                                           | 185          | Iberis semperviresn                        | Hardy Candytuft                                 | #1 cont.          | 12" o.c.                    |
| TT                                           | 86           | Hakone macra 'Aureola'                     | Hakone Grass                                    | #1 cont.          | 12″ o.c.                    |
| UU                                           | 70           | Aurinia saxatilis 'Eompacta'               | Basket of Gold                                  | #1 cont.          | 12" o.c.                    |
| VV                                           | 31           | Leucanthemum x superbum 'Alaska'           | Shasta Dalsy                                    | #2 cont.          | 24" 0,c,                    |
| WW                                           | 116          | Coreopsis lanceolata 'Goldfink'            | Lance-leaf Coreopsis                            | #1 cont.          | 12″ o.c.                    |
| XX                                           | 80           | Stachys byzantina 'Silver Carpet'          | Lamb's Ears                                     | #1 cont.          | 18" o.c.                    |
| YY<br>                                       | 37           | Pennisetum orientale 'Tall Tails'          | Fountain Grass                                  | #1 cont.          | 18″ o.c.                    |
| ZZ                                           | 67           | Calamogrostis x acutifolia 'Karl Foerster' | Feather Reed Grass                              | #2 cont.          | 24" o.c.                    |
| AB                                           | 3564         | Pachysandra terminalis                     | Japanese Spurge                                 | #1 cont.          | 8° o.c.                     |
| AC                                           | 6            | Prunus x hillieri 'Spire'                  | Spire Cherry                                    | 2"-2.5" cal., B&B | Single Stem, high-branching |
| AD                                           | 126          | Buxus microphylla 'Green Gem'              | Green Gem Boxwood                               | 18-24", #5 cont.  | 3' o.c.                     |
| AE                                           | 47           | Astilbe chinensis 'Heart & Soul'           | Astilbe                                         | #2 cont.          | 12″ o.c.                    |
| AF                                           | 7            | Hosta 'August Moon'                        | Hosta                                           | #2 cont.          | 24″ o.c.                    |
| AG                                           | 9            | Taxus cuspidata 'Monloo'                   | Emerald Spreader Yew                            | 18-24″, B&B       | 4' o.c.                     |
| AH                                           | 100          | Vinca minor 'Bowles Variety'               | Vinca                                           | #1 cont.          | 8″ o.c.                     |
| AJ                                           | 6            | Picea pungens                              | Colorado Spruce                                 | 8-10', B&B        | 15' o.c.                    |
|                                              |              |                                            |                                                 |                   |                             |