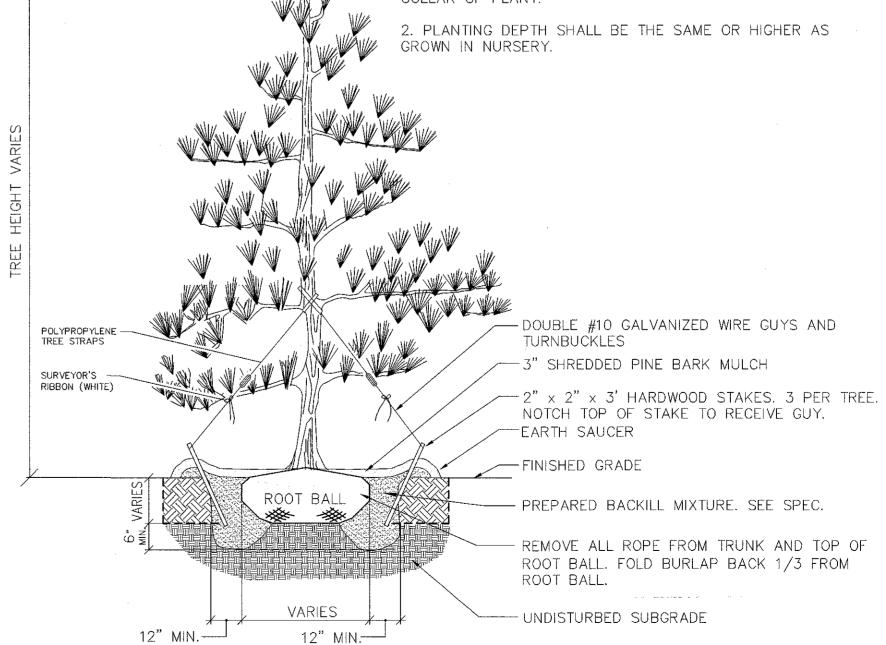

# TREE PLANTING DETAIL NOT TO SCALE

- 1) GUY TYPE "A" IS FOR TREES LESS THAN 3" CALIPER GUY TYPE "B" IS FOR TREES 3" CALIPER OR GREATER.
- 2) TREE PIT SHALL BE DUG A MINIMUM OF 2X ROOT BALL
- 3) PRUNE ONLY DEAD OR DAMAGED BRANCHES. 4) PROVIDE TREE WRAP IN WINTER ONLY, REMOVE DURING

PLANT MATERIALS SHALL BEAR SAME RELATIONSHIP TO FINISH GRADE AS THEY BORE TO GRADE IN THE NURSERY.

SPACE PLANTS AT SCALED DISTANCES SHOWN ON DRAWINGS UNLESS OTHERWISE DETERMINED IN FIELD.

ALL DECIDUOUS TREES SHALL BE FITTED WITH TREE-WATERING BAGS (TREEGATOR@OR EQUAL) FOLLOWING COMPLETION OF PLANTING.

3 PARTS TOPSOIL AS SPECIFIED ABOVE, 1 PART PEAT MOSS, 1 PART SAND. IF PLANTS ARE INSTALLED IN SPRING, ADD 5 POUNDS OF SUPERPHOSPHATE/CUBIC YARD OF MIXTURE. ALL AMENDMENTS SHALL BE THOROUGHLY INCORPORATED INTO MIXTURE TO ASSURE UNIFORM DISTRIBUTION. PLANTING MIX SHALL BE USED TO BACKFILL ALL TREE AND SHRUB PLANTING HOLES, AS INDICATED IN THE PLANTING DETAILS, AND SHALL BE SPREAD TO A MINIMUM DEPTH OF FOUR (4) INCHES ON THE BALANCE OF ALL PLANTING BEDS.