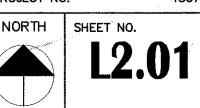

| P                                            | Tant S       | schedule                                   |                                                 |                   |                             |
|----------------------------------------------|--------------|--------------------------------------------|-------------------------------------------------|-------------------|-----------------------------|
| KEY                                          | QTY          | LATIN                                      | COMMON                                          | SIZE              | COMMENTS                    |
| 4                                            | 32           | Acer rubrum 'October Glory'                | October Glory Red Maple                         | 3"-3.5" cal., B&B | 8' min. branching ht.       |
| В                                            | 24           | Quercus rubra                              | Red Dak                                         | 3"-3.5" cal., B&B | Л                           |
| 2                                            | 34           | Juniperus chinensis 'Sea Green'            | Sea Green Juniper                               | 2-2.5', #5 cont.  | 5' o.c.                     |
| D                                            | 6            | Thuja plicata 'Atrovirens'                 | Giant Arborvitae                                | 8-10', B&B        | 15' o.c.                    |
| E                                            | 6            | Pinus nigra austriaca                      | Austrian Pine                                   | И                 |                             |
| F                                            | 7            | Abies concolor                             | Concolor Fir                                    | "                 | И                           |
| G                                            | 16           | Nyssa sylvatica                            | Tupelo                                          | 3"-3.5" cal., B&B | 8" min. branching ht.       |
| Н                                            | 23           | Platanus x acerifolia 'Bloodgood'          | London Planetree                                | A                 | A                           |
| J                                            | 24           | Liquidambar styraciflua                    | Sweetgum                                        | A.                | "                           |
| K                                            | 24           | Cladrastus kentuckea                       | American Yellowwood                             | 1                 | Я                           |
| <u> </u>                                     | 13           | Liriodendron tulipifera                    | Tuliptree                                       | И                 | //                          |
| <u></u>                                      | 6            | Picea abies                                | Norway Spruce                                   | 8-10', B&B        | 15' o.c.                    |
| N                                            | ,            | ,                                          | ,                                               | ,                 |                             |
| P                                            |              |                                            |                                                 |                   |                             |
| ·<br>Q                                       |              |                                            | ,                                               |                   |                             |
| R                                            | 7            | Juniperus scopulorum 'Pathfinder'          | Pathfinder Juniper                              | "                 | ,                           |
| S                                            |              |                                            |                                                 |                   |                             |
| <br>T                                        | 18           | Rhododendron 'Aglo'                        | Aglo Rhododendron                               | 2', #5 cont.      | 4′ o. c.                    |
| <u>.                                    </u> | 30           | Taxus x media 'Hicksii'                    | Hicks Yew                                       | 4-5'              | 5′ 0. c.                    |
| <u> </u>                                     | 120          | Clethra alnifolia 'Compacta'               | Compact Summersweet                             | 2', #5 cont.      | 4' 0. c.                    |
|                                              | 282          | Ilex crenata 'Helleri'                     | Heller Japanese Holly                           | 2′, #5 cont.      | 3′ 0. C.                    |
| <u></u><br>Х                                 | 26           | Pieris floribunda                          | Mountain Andromeda                              | 2', #5 cont.      | 2′ 0, C,                    |
| <u>ү</u>                                     | 13           | Acer saccharum 'Green Mountain'            | Sugar Maple                                     | 3"-3.5" cal., B&B | 8' min. branching ht.       |
| <u></u><br>Z                                 | 59           | Rhododendron 'Mary Fleming'                | Mary Fleming Rhododendron                       | 18-24", #5 cont.  | 24" o.c.                    |
| <br>AA                                       | 41           | Potentilla fruticosa 'Dakota Sunspot'      | Dakota Sunspot Cinquefoil                       | #                 | 3' 0, C,                    |
| BB                                           | 50           | Itea virginica 'Little Henry'              | Sweetsprire                                     | n .               | 2' 0, C,                    |
| CC                                           | 2            | Amelanchier laevis 'Snowcloud'             | Snowcloud Serviceberry                          | 2"-2.5" cal., B&B | Single Stem                 |
| DD                                           | 16           | Kalmia latifolia x myntifolia 'Elf'        | Miniature Mountain Laurel                       | 18-24", #5 cont.  | 2' o, c,                    |
| EE                                           | 11           | Crataegus viridis 'Winter King'            | Winter King Hawthorn                            | 2"-2.5" cal., B&B | Single Stem                 |
| FF                                           | 40           | Fothergilla gardenii 'Jane Platt'          | Dwarf Fothergilla                               | 2', #5 cont.      | 4' o, c,                    |
| GG                                           | 11           | Cornus x 'Rutdan' Celestial                | Celestial Hybrid Dogwood                        | 2"-2.5" cal., B&B | Single Stem                 |
| HH                                           | 12           | Cornus x 'Rutgan' Stellar Pink             | Stellar Pink Hybrid Dogwood                     | 2"-2.5" cal., B&B | Single Stem                 |
|                                              | <del>-</del> | Cercis canadensis                          | Eastern Redbud                                  | 2"-2.5" cal., B&B | Single Stem                 |
| JJ                                           | 11           | Chionanthus virginicus                     | Fringetree                                      | 2"-2.5" cal., B&B | Clump Form                  |
| KK                                           | 6            |                                            | <u> </u>                                        | 5-6', B&B         | Clump Form                  |
| LL_                                          | 63           | Thuja occidentalis 'DeGroot's Spire'       | DeGroot's Spire Arborvitae  Carolina Silverbell | 2"-2.5" cal., B&B | Single Stem                 |
| MM                                           | 6            | Halesia tetraptera                         |                                                 | 6-7' cal., B&B    |                             |
| NN<br>DD                                     | 3            | Hamamells virginiana                       | Vitchhazel Siver Mound Artemesia                |                   | Single Stem                 |
| PP                                           | 325          | Artemisia schmidtiana 'Siver Mound'        |                                                 | #1 cont.          | 12" o.c.                    |
| QQ                                           | 156          | Sedum spectabile 'Autumn Joy'              | Autumn Joy Sedum                                | #1 cont.          | 12" O.C.                    |
| RR                                           | 46           | Panicum virgatum 'Shenandoah'              | Switchgrass                                     | #2 cont.          | 24″ o.c.                    |
| 22                                           | 185          | Iberis semperviresn                        | Hardy Candytuft                                 | #1 cont.          | 12" o.c.                    |
| TT                                           | 86           | Hakone macra 'Aureola'                     | Hakone Grass                                    | #1 cont.          | 12″ o.c.                    |
| UU                                           | 70           | Aurinia saxatilis 'Eompacta'               | Basket of Gold                                  | #1 cont.          | 12" o.c.                    |
| VV                                           | 31           | Leucanthemum x superbum 'Alaska'           | Shasta Dalsy                                    | #2 cont.          | 24" 0,c,                    |
| WW                                           | 116          | Coreopsis lanceolata 'Goldfink'            | Lance-leaf Coreopsis                            | #1 cont.          | 12″ o.c.                    |
| XX                                           | 80           | Stachys byzantina 'Silver Carpet'          | Lamb's Ears                                     | #1 cont.          | 18" o.c.                    |
| YY<br>                                       | 37           | Pennisetum orientale 'Tall Tails'          | Fountain Grass                                  | #1 cont.          | 18″ o.c.                    |
| ZZ                                           | 67           | Calamogrostis x acutifolia 'Karl Foerster' | Feather Reed Grass                              | #2 cont.          | 24" o.c.                    |
| AB                                           | 3564         | Pachysandra terminalis                     | Japanese Spurge                                 | #1 cont.          | 8° o.c.                     |
| AC                                           | 6            | Prunus x hillieri 'Spire'                  | Spire Cherry                                    | 2"-2.5" cal., B&B | Single Stem, high-branching |
| AD                                           | 126          | Buxus microphylla 'Green Gem'              | Green Gem Boxwood                               | 18-24", #5 cont.  | 3' o.c.                     |
| AE                                           | 47           | Astilbe chinensis 'Heart & Soul'           | Astilbe                                         | #2 cont.          | 12″ o.c.                    |
| AF                                           | 7            | Hosta 'August Moon'                        | Hosta                                           | #2 cont.          | 24″ o.c.                    |
| AG                                           | 9            | Taxus cuspidata 'Monloo'                   | Emerald Spreader Yew                            | 18-24″, B&B       | 4' o.c.                     |
| AH                                           | 100          | Vinca minor 'Bowles Variety'               | Vinca                                           | #1 cont.          | 8″ o.c.                     |
| AJ                                           | 6            | Picea pungens                              | Colorado Spruce                                 | 8-10', B&B        | 15' o.c.                    |
|                                              |              |                                            |                                                 |                   |                             |