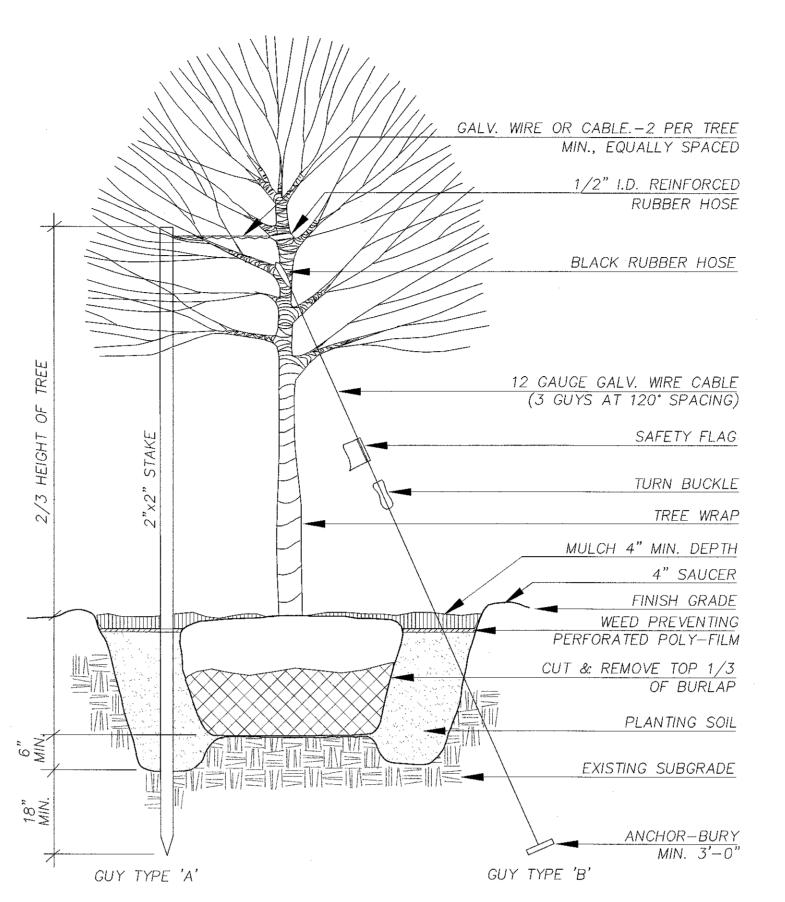

- 1) GUY TYPE "A" IS FOR TREES LESS THAN 3" CALIPER GUY TYPE "B" IS FOR TREES 3" CALIPER OR GREATER.
- 2) TREE PIT SHALL BE DUG A MINIMUM OF 2X ROOT BALL
- 3) PRUNE ONLY DEAD OR DAMAGED BRANCHES. 4) PROVIDE TREE WRAP IN WINTER ONLY, REMOVE DURING

# TREE PLANTING DETAIL NOT TO SCALE