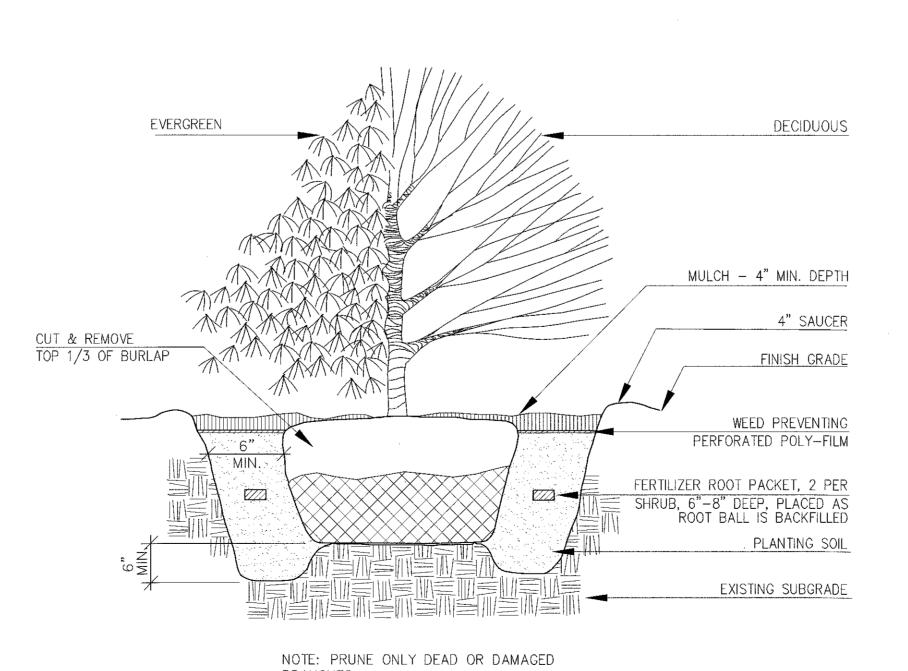

### SHRUB PLANTING DETAIL NOT TO SCALE

ALL PLANTING BEDS TO BE FILLED WITH SOIL AND CROWNED ABOVE ADJACENT LAWN OR IMPROVED AREAS.

ALL PLANTING BEDS TO BE MULCHED WITH AGED HARDWOOD BARK MULCH TO A DEPTH OF THREE (3) INCHES. PROVIDE FIVE (5) FOOT DIAMETER MULCH CIRCLE AROUND ALL INDIVIDUAL TREE PLANTINGS AND CONTINUOUS MULCH BED AROUND SHRUB PLANTINGS.

PLANT MATERIALS SHALL BEAR SAME RELATIONSHIP TO FINISH GRADE AS THEY BORE TO GRADE IN THE NURSERY.

SPACE PLANTS AT SCALED DISTANCES SHOWN ON DRAWINGS UNLESS OTHERWISE DETERMINED IN FIELD.

ALL DECIDUOUS TREES SHALL BE FITTED WITH TREE-WATERING BAGS (TREEGATOR@OR EQUAL) FOLLOWING COMPLETION OF PLANTING.

3 PARTS TOPSOIL AS SPECIFIED ABOVE, 1 PART PEAT MOSS, 1 PART SAND. IF PLANTS ARE INSTALLED IN SPRING, ADD 5 POUNDS OF SUPERPHOSPHATE/CUBIC YARD OF MIXTURE. ALL AMENDMENTS SHALL BE THOROUGHLY INCORPORATED INTO MIXTURE TO ASSURE UNIFORM DISTRIBUTION. PLANTING MIX SHALL BE USED TO BACKFILL ALL TREE AND SHRUB PLANTING HOLES, AS INDICATED IN THE PLANTING DETAILS, AND SHALL BE SPREAD TO A MINIMUM DEPTH OF FOUR (4) INCHES ON THE BALANCE OF ALL PLANTING BEDS.