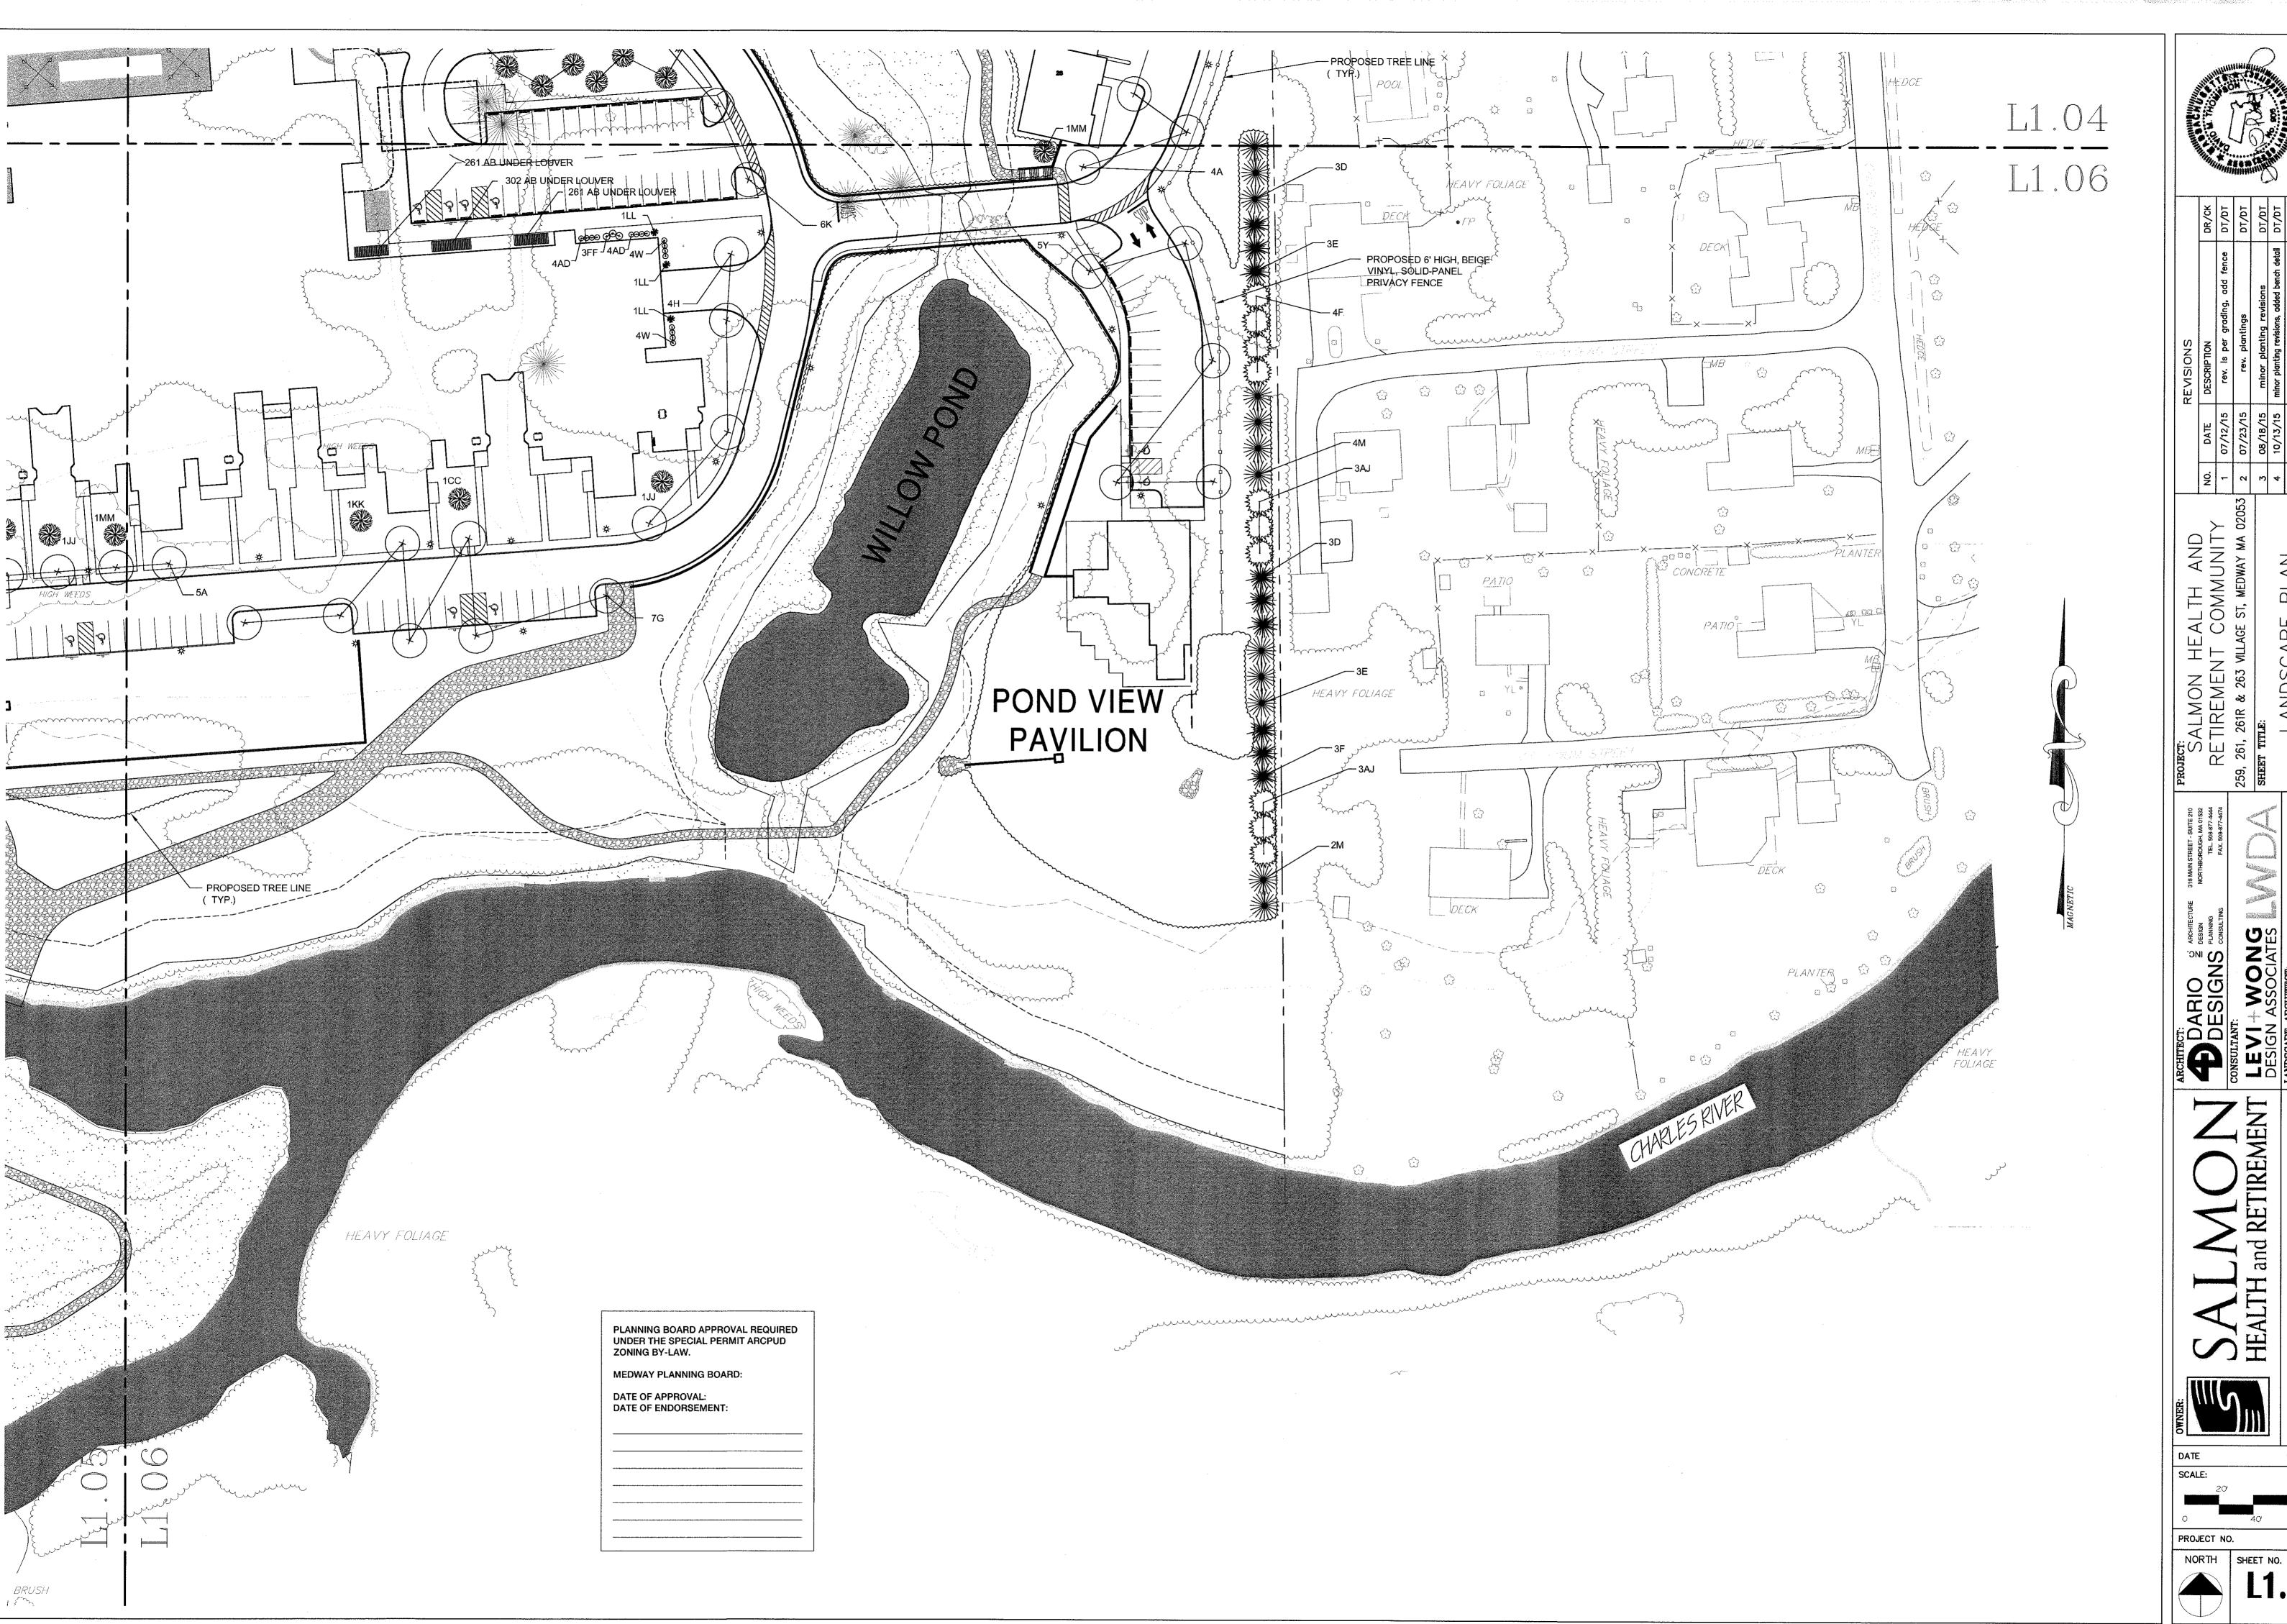

|     | ١                    |                        |                                                  |       |
|-----|----------------------|------------------------|--------------------------------------------------|-------|
| _   |                      | NORTHBOROUGH, MA 01532 |                                                  | • • • |
|     | DECICAL PLANNING     | TEL. 508-877-4444      | VHIVING LIVERILL                                 | O     |
| 7   | CEOIGING CONSULTING  | FAX. 508-877-4474      |                                                  | ,     |
| 7 1 | CONSULTANT:          |                        | 250 261 2610 8. 262 VIII 40F CT MEDWAY WA 02062  |       |
|     |                      |                        | 203, 201, 201R & 200 VILLAGE 31, MEDWAT MA UZUSS | 7     |
|     |                      |                        |                                                  |       |
|     |                      |                        | SHEET TITLE:                                     | 3     |
|     | DESIGN ASSOCIALES    |                        |                                                  | 4     |
|     |                      |                        |                                                  |       |
| (   | LANDSCAPE ARCHITECT: |                        | LAINDUCATE                                       |       |
|     |                      |                        |                                                  |       |