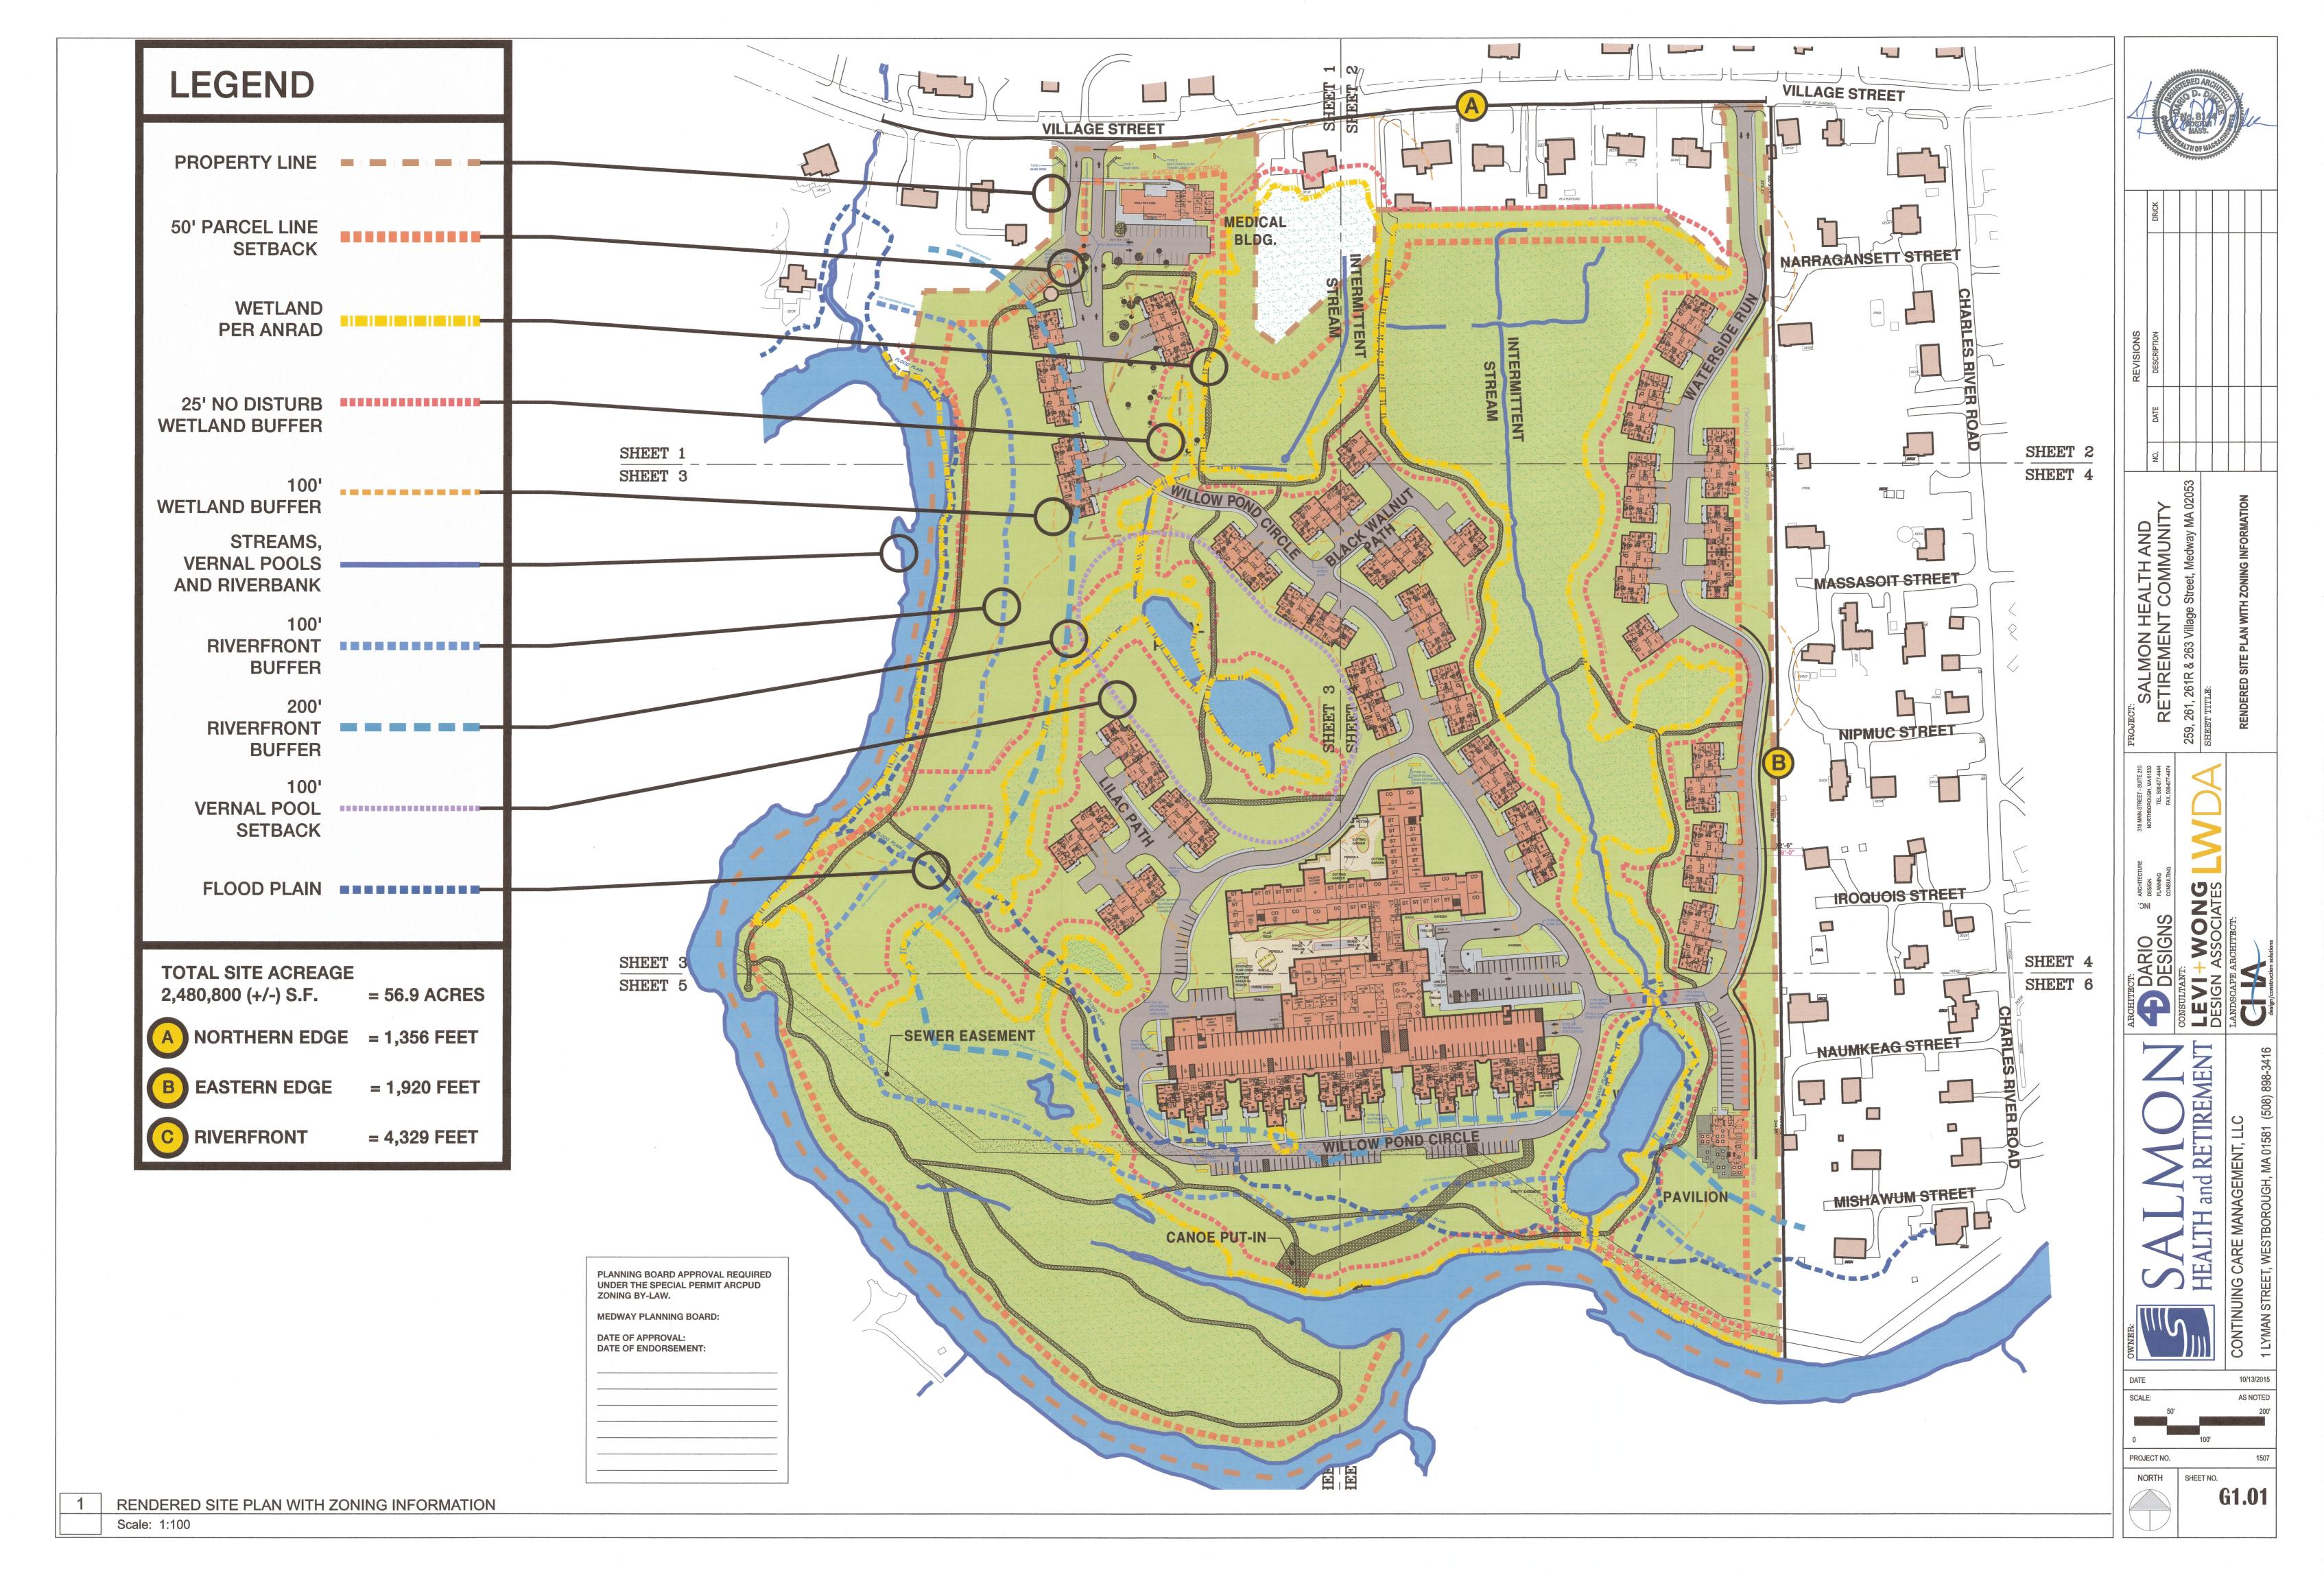

#### SITE

G1.01 RENDERED SITE PLAN WITH ZONING INFORMATION G1.02 EXTERIOR PERSPECTIVES - SITE MAIN ENTRY

PLANNING BOARD APPROVAL REQUIRED UNDER THE SPECIAL PERMIT ARCPUD ZONING BY-LAW. MEDWAY PLANNING BOARD:

DATE OF APPROVAL:

DATE OF ENDORSEMENT:

| Ă                               |                      | EL CANADA S                                          | D AR<br>D AR<br>D OF WAY |                   |                              | lve             |                                                 |
|---------------------------------|----------------------|------------------------------------------------------|--------------------------|-------------------|------------------------------|-----------------|-------------------------------------------------|
|                                 | DR/CK                |                                                      |                          |                   |                              |                 |                                                 |
| N                               | NO                   |                                                      |                          |                   |                              |                 |                                                 |
| REVISIONS                       | DESCRIPTION          |                                                      |                          |                   |                              |                 |                                                 |
|                                 | DATE                 |                                                      |                          |                   |                              |                 |                                                 |
|                                 | NO.                  |                                                      |                          |                   |                              |                 |                                                 |
| PROJECT:<br>SAI MON HEAI TH AND | RETIREMENT COMMUNITY | 259. 261. 261R & 263 Village Street. Medwav MA 02053 | SHEET TITLE:             |                   | DDAWING LIET                 |                 |                                                 |
| CTURE 3                         | S                    | CONSUL/FANT:                                         |                          | DESIGN ASSOCIATES | LANDSCAPE ARCHITECT:         |                 | design/construction solutions                   |
|                                 |                      |                                                      | HEALTH and RETIREMENT    |                   | TINUING CARE MANAGEMENT. LLC |                 | AN STREET, WESTBOROUGH, MA 01581 (508) 898-3416 |
| OWNER                           |                      | J                                                    |                          |                   | CONT                         | 0/4             | 1 LYM                                           |
| DATE                            |                      |                                                      |                          |                   |                              | 0/13/2<br>S NOT |                                                 |
| 0                               |                      |                                                      |                          | a start           |                              | E cal           |                                                 |
|                                 | ECT NO.              |                                                      | (FCT \                   |                   |                              | 1               | 507                                             |
| NC                              | ORTH                 | SF                                                   | IEET N                   |                   | <b>i0</b>                    | .0              | 0                                               |