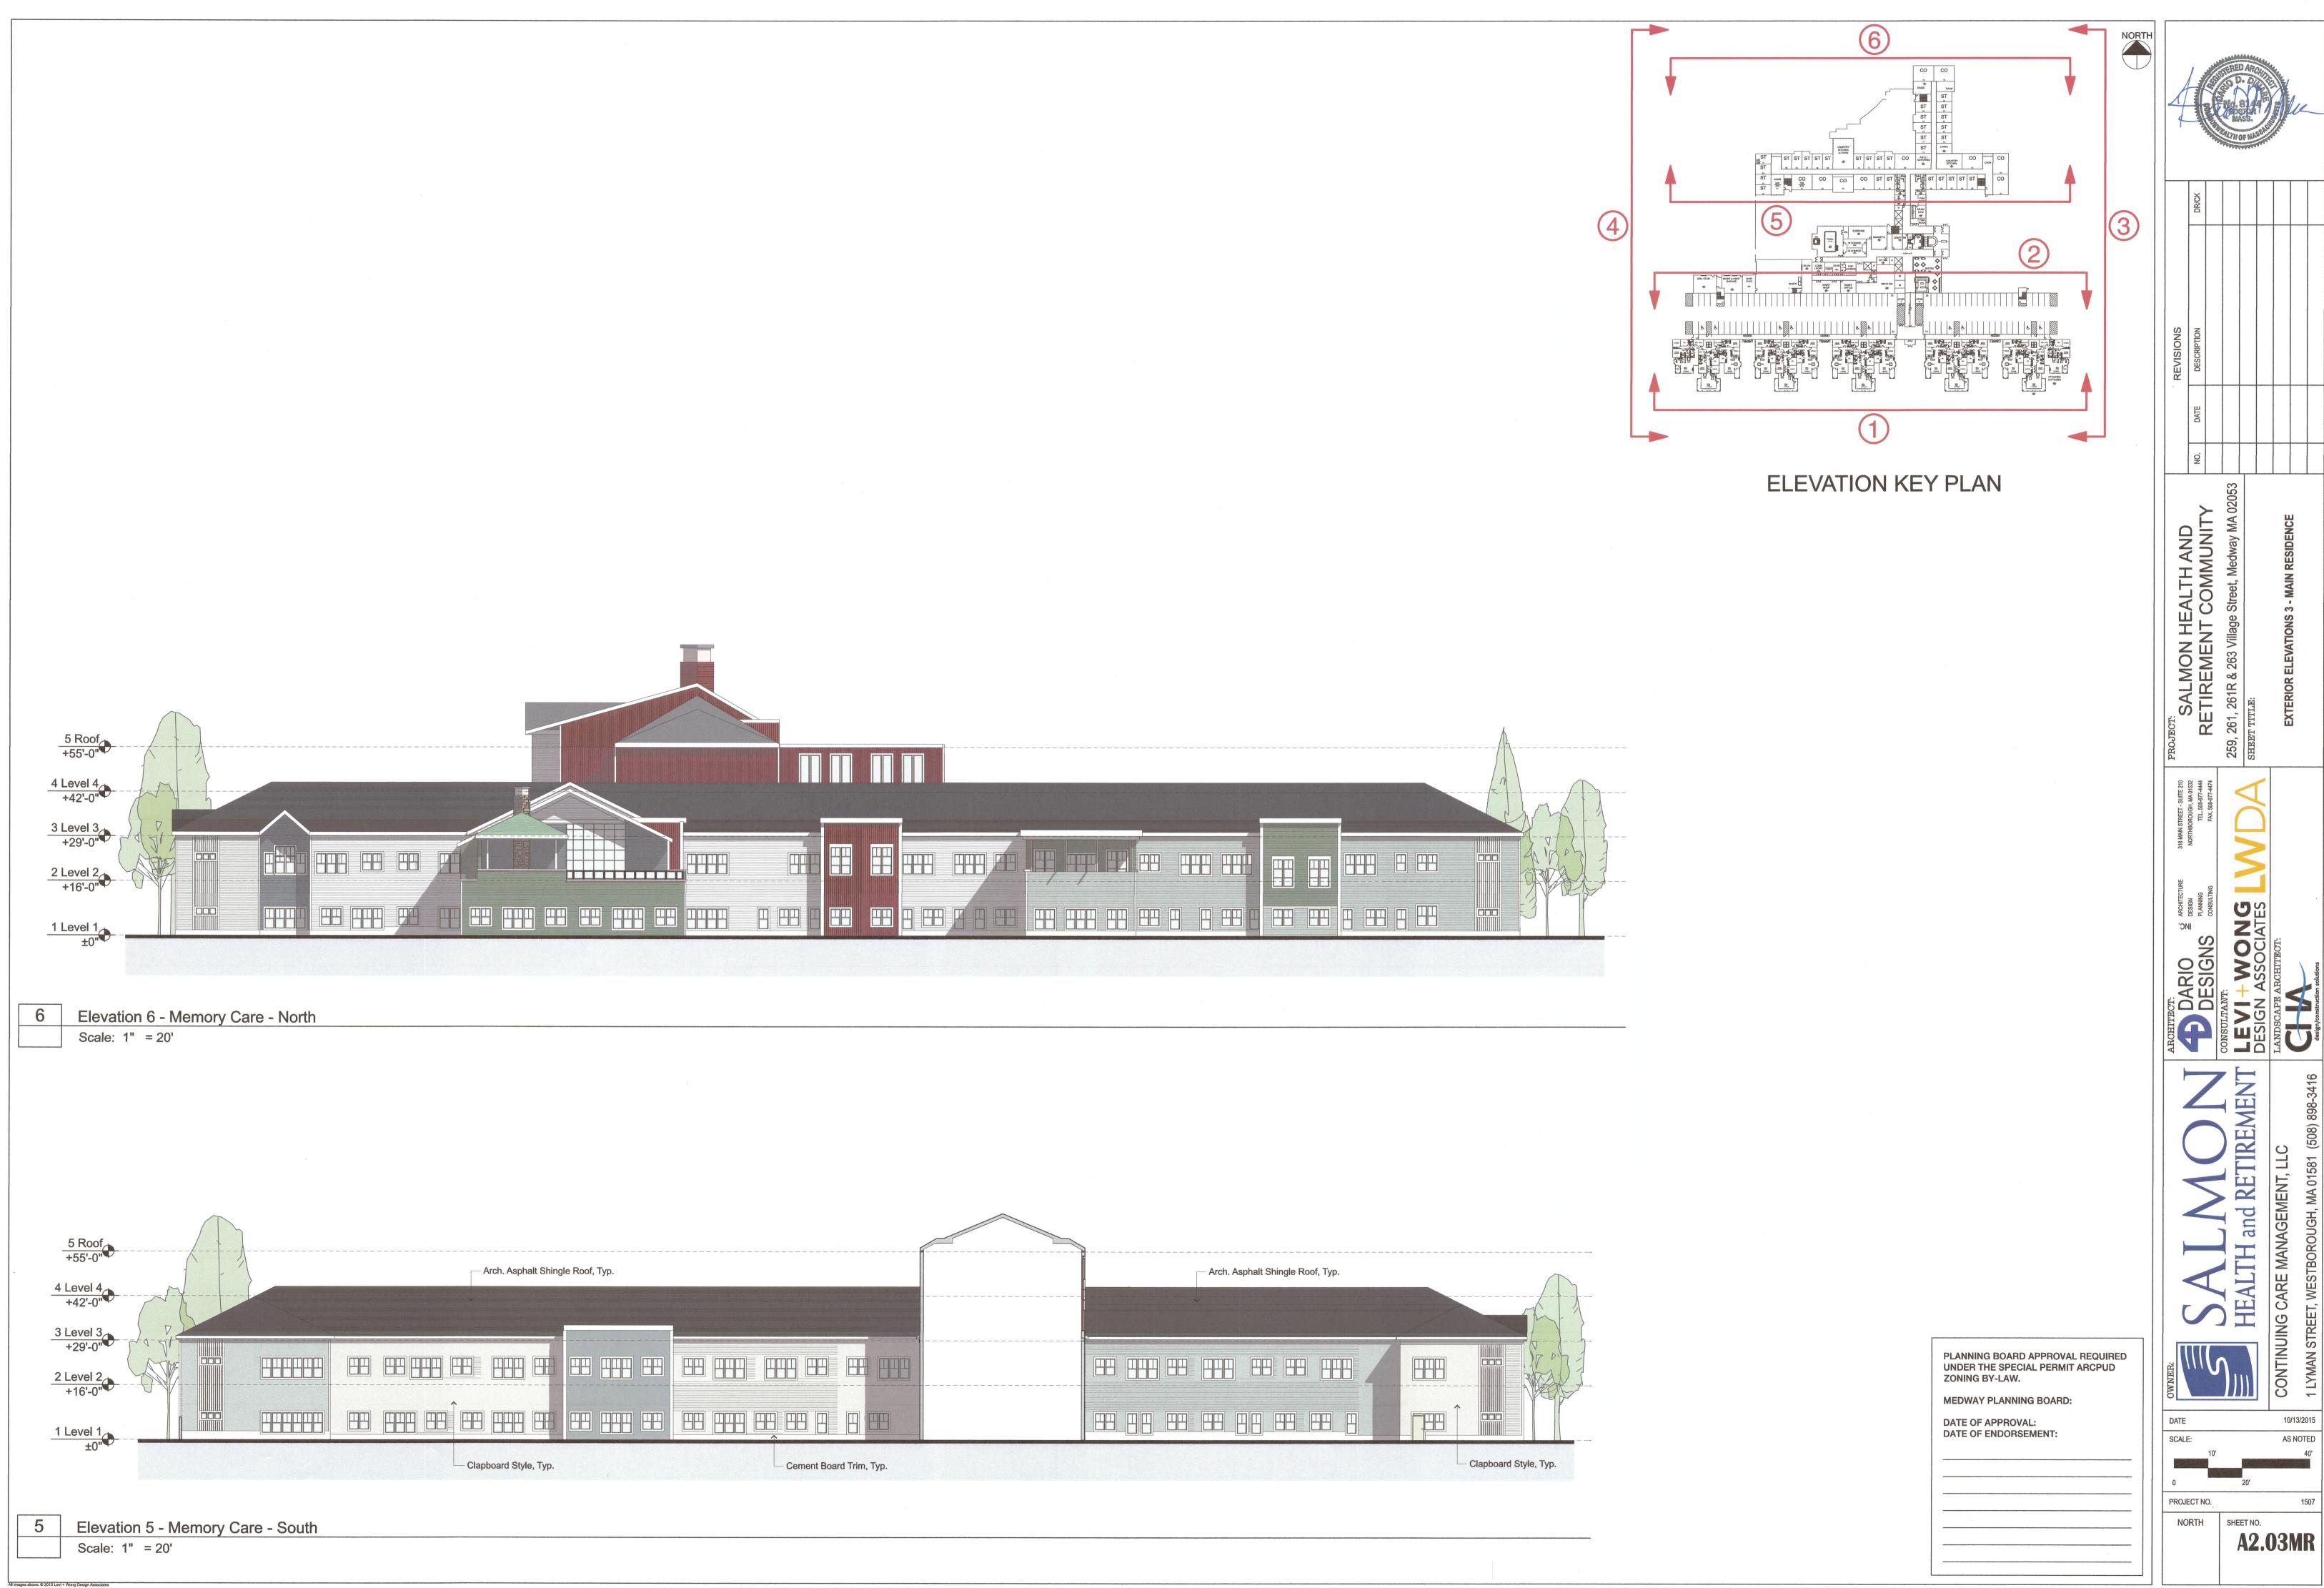

#### MAIN RESIDENCE

| A1.01MR | FLOOR PLAN - LEVEL 1 - MAIN RESIDENCE    |
|---------|------------------------------------------|
| A1.02MR | FLOOR PLAN - LEVEL 2 - MAIN RESIDENCE    |
| A1.03MR | FLOOR PLAN - LEVEL 3 - MAIN RESIDENCE    |
| A1.04MR | FLOOR PLAN - LEVEL 4 - MAIN RESIDENCE    |
| A1.05MR | FLOOR PLAN - LEVEL 1 - ATTACHED COTTAGES |
| A2.01MR | EXTERIOR ELEVATIONS 1 - MAIN RESIDENCE   |
| A2.02MR | EXTERIOR ELEVATIONS 2 - MAIN RESIDENCE   |
| A2.03MR | EXTERIOR ELEVATIONS 3 - MAIN RESIDENCE   |
| A2.04MR | EXTERIOR PERSPECTIVES 1 - MAIN RESIDENCE |
| A2.05MR | EXTERIOR PERSPECTIVES 2 - MAIN RESIDENCE |
| A2.06MR | EXTERIOR PERSPECTIVES 3 - MAIN RESIDENCE |
| A2.07MR | EXTERIOR PERSPECTIVES 4 - MAIN RESIDENCE |
| A2.08MR | EXTERIOR PERSPECTIVES 5 - MAIN RESIDENCE |
|         |                                          |

All images above: © 2015 Levi + Wong Design Associate

| Revision Drock                |                  |                              |                                                      |                       |                   |                                        |                                         |                                                      |  |
|-------------------------------|------------------|------------------------------|------------------------------------------------------|-----------------------|-------------------|----------------------------------------|-----------------------------------------|------------------------------------------------------|--|
|                               | DR/CK            |                              |                                                      |                       |                   |                                        |                                         |                                                      |  |
| REVISIONS                     | DATE DESCRIPTION |                              |                                                      |                       |                   |                                        |                                         |                                                      |  |
|                               | NO. DA           |                              |                                                      |                       |                   |                                        |                                         |                                                      |  |
| PROJECT:<br>CALMON HEALTH AND |                  |                              | 259, 261, 261R & 263 Village Street, Medway MA 02053 | SHEET TITLE:          |                   | EVTEDIOD DEDEDECTIVES > MAIN DESIDENCE | EXIERIOR FERGLECHTER 3 - MAIN REGIDENCE |                                                      |  |
| ic.                           | NORTHBO          | CONSULTING FAX. 508-877-4474 |                                                      |                       | DESIGN ASSOCIATES | LANDSCAPE ARCHITECT:                   |                                         | design/construction solutions                        |  |
| OWNER:                        |                  |                              |                                                      | HEALTH and RETIREMENT |                   | CONTINUING CARE MANAGEMENT. LLC        |                                         | 1 LYMAN STREET, WESTBOROUGH, MA 01581 (508) 898-3416 |  |
| DATE                          |                  |                              |                                                      |                       |                   |                                        | 0/13/2<br>S NO                          |                                                      |  |
| 0<br>PRO                      | JECT N           | 0.                           |                                                      |                       |                   |                                        |                                         | 1507                                                 |  |
| N                             | ORTH             |                              | SH                                                   |                       |                   | 06                                     | SM                                      | R                                                    |  |
|                               |                  |                              |                                                      |                       |                   |                                        |                                         |                                                      |  |