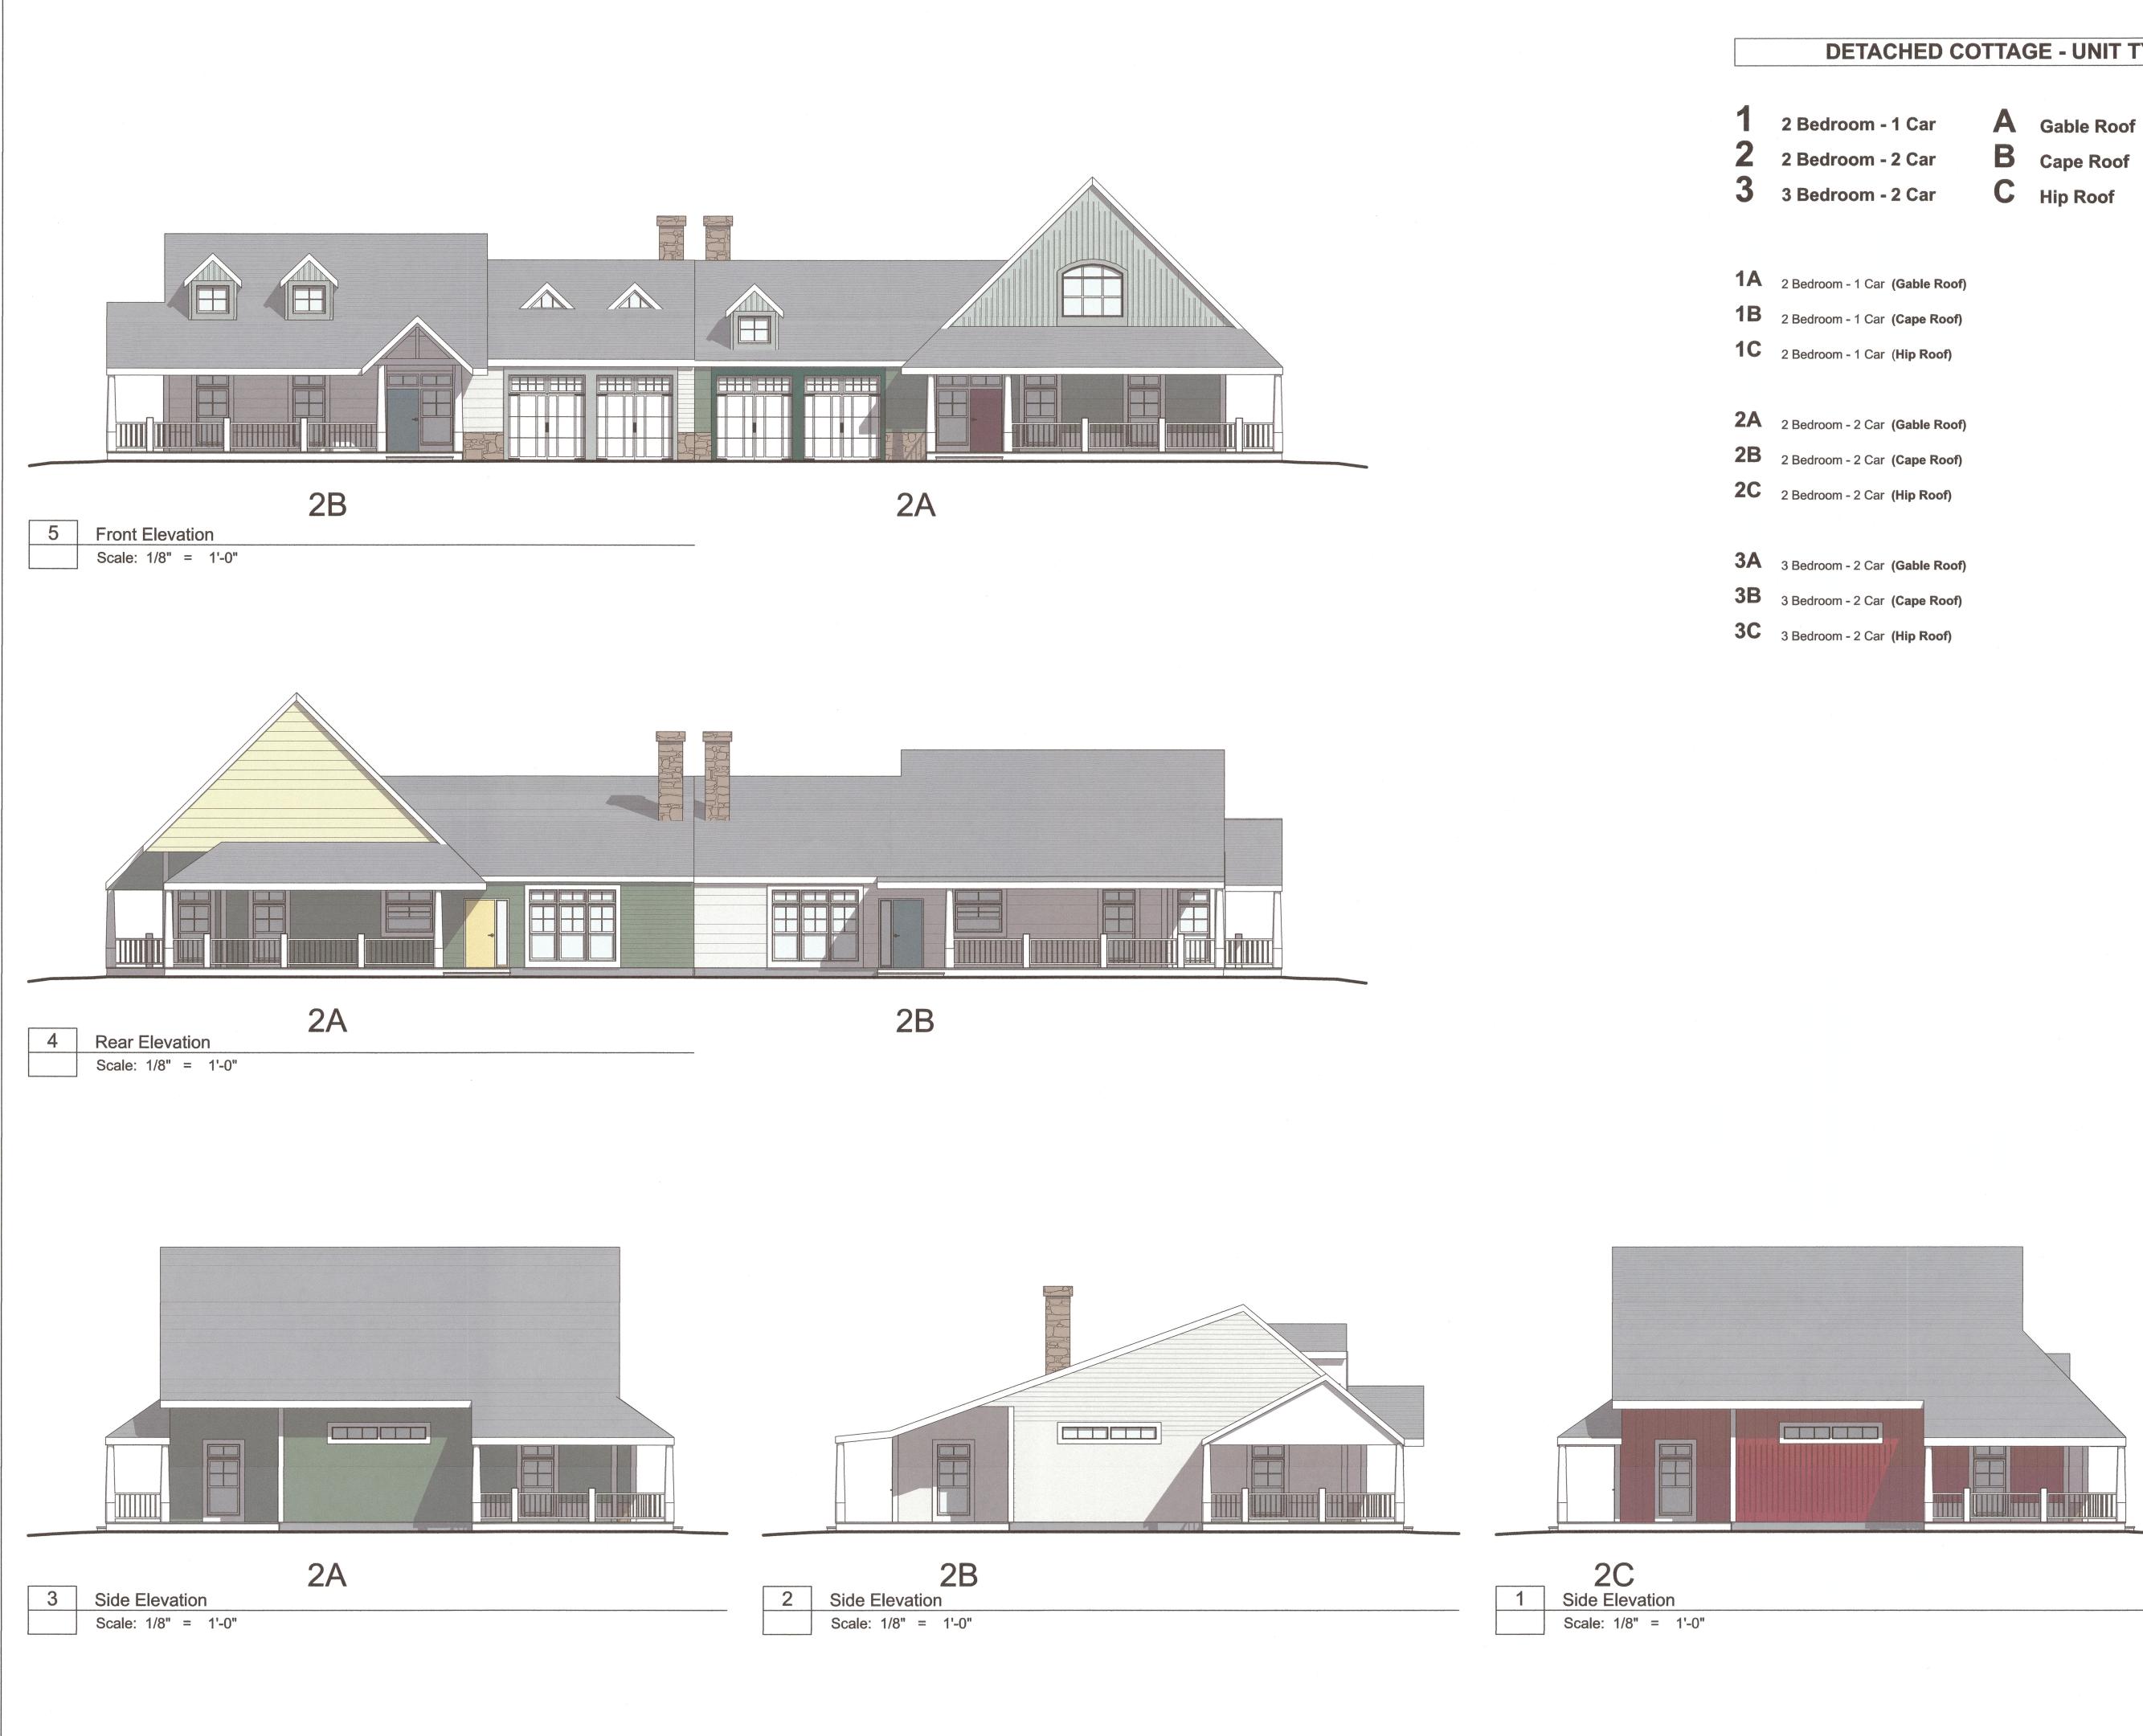

### DETACHED COTTAGES

| A1.01DC | FLOOR PLANS - DETACHED COTTAGES                  |
|---------|--------------------------------------------------|
| A2.01DC | EXTERIOR ELEVATIONS 1 - DETACHED COTTAGES DUPLEX |
| A2.02DC | EXTERIOR ELEVATIONS 2 - DETACHED COTTAGES DUPLEX |
| A2.03DC | EXTERIOR PERSPECTIVE - DETACHED COTTAGES DUPLEX  |

# **DETACHED COTTAGE - UNIT TYPE LEGEND**

**.1** Color Variation 1

**.2** Color Variation 2

**.3** Color Variation 3

PLANNING BOARD APPROVAL REQUIRED UNDER THE SPECIAL PERMIT ARCPUD ZONING BY-LAW.

MEDWAY PLANNING BOARD: DATE OF APPROVAL: DATE OF ENDORSEMENT: