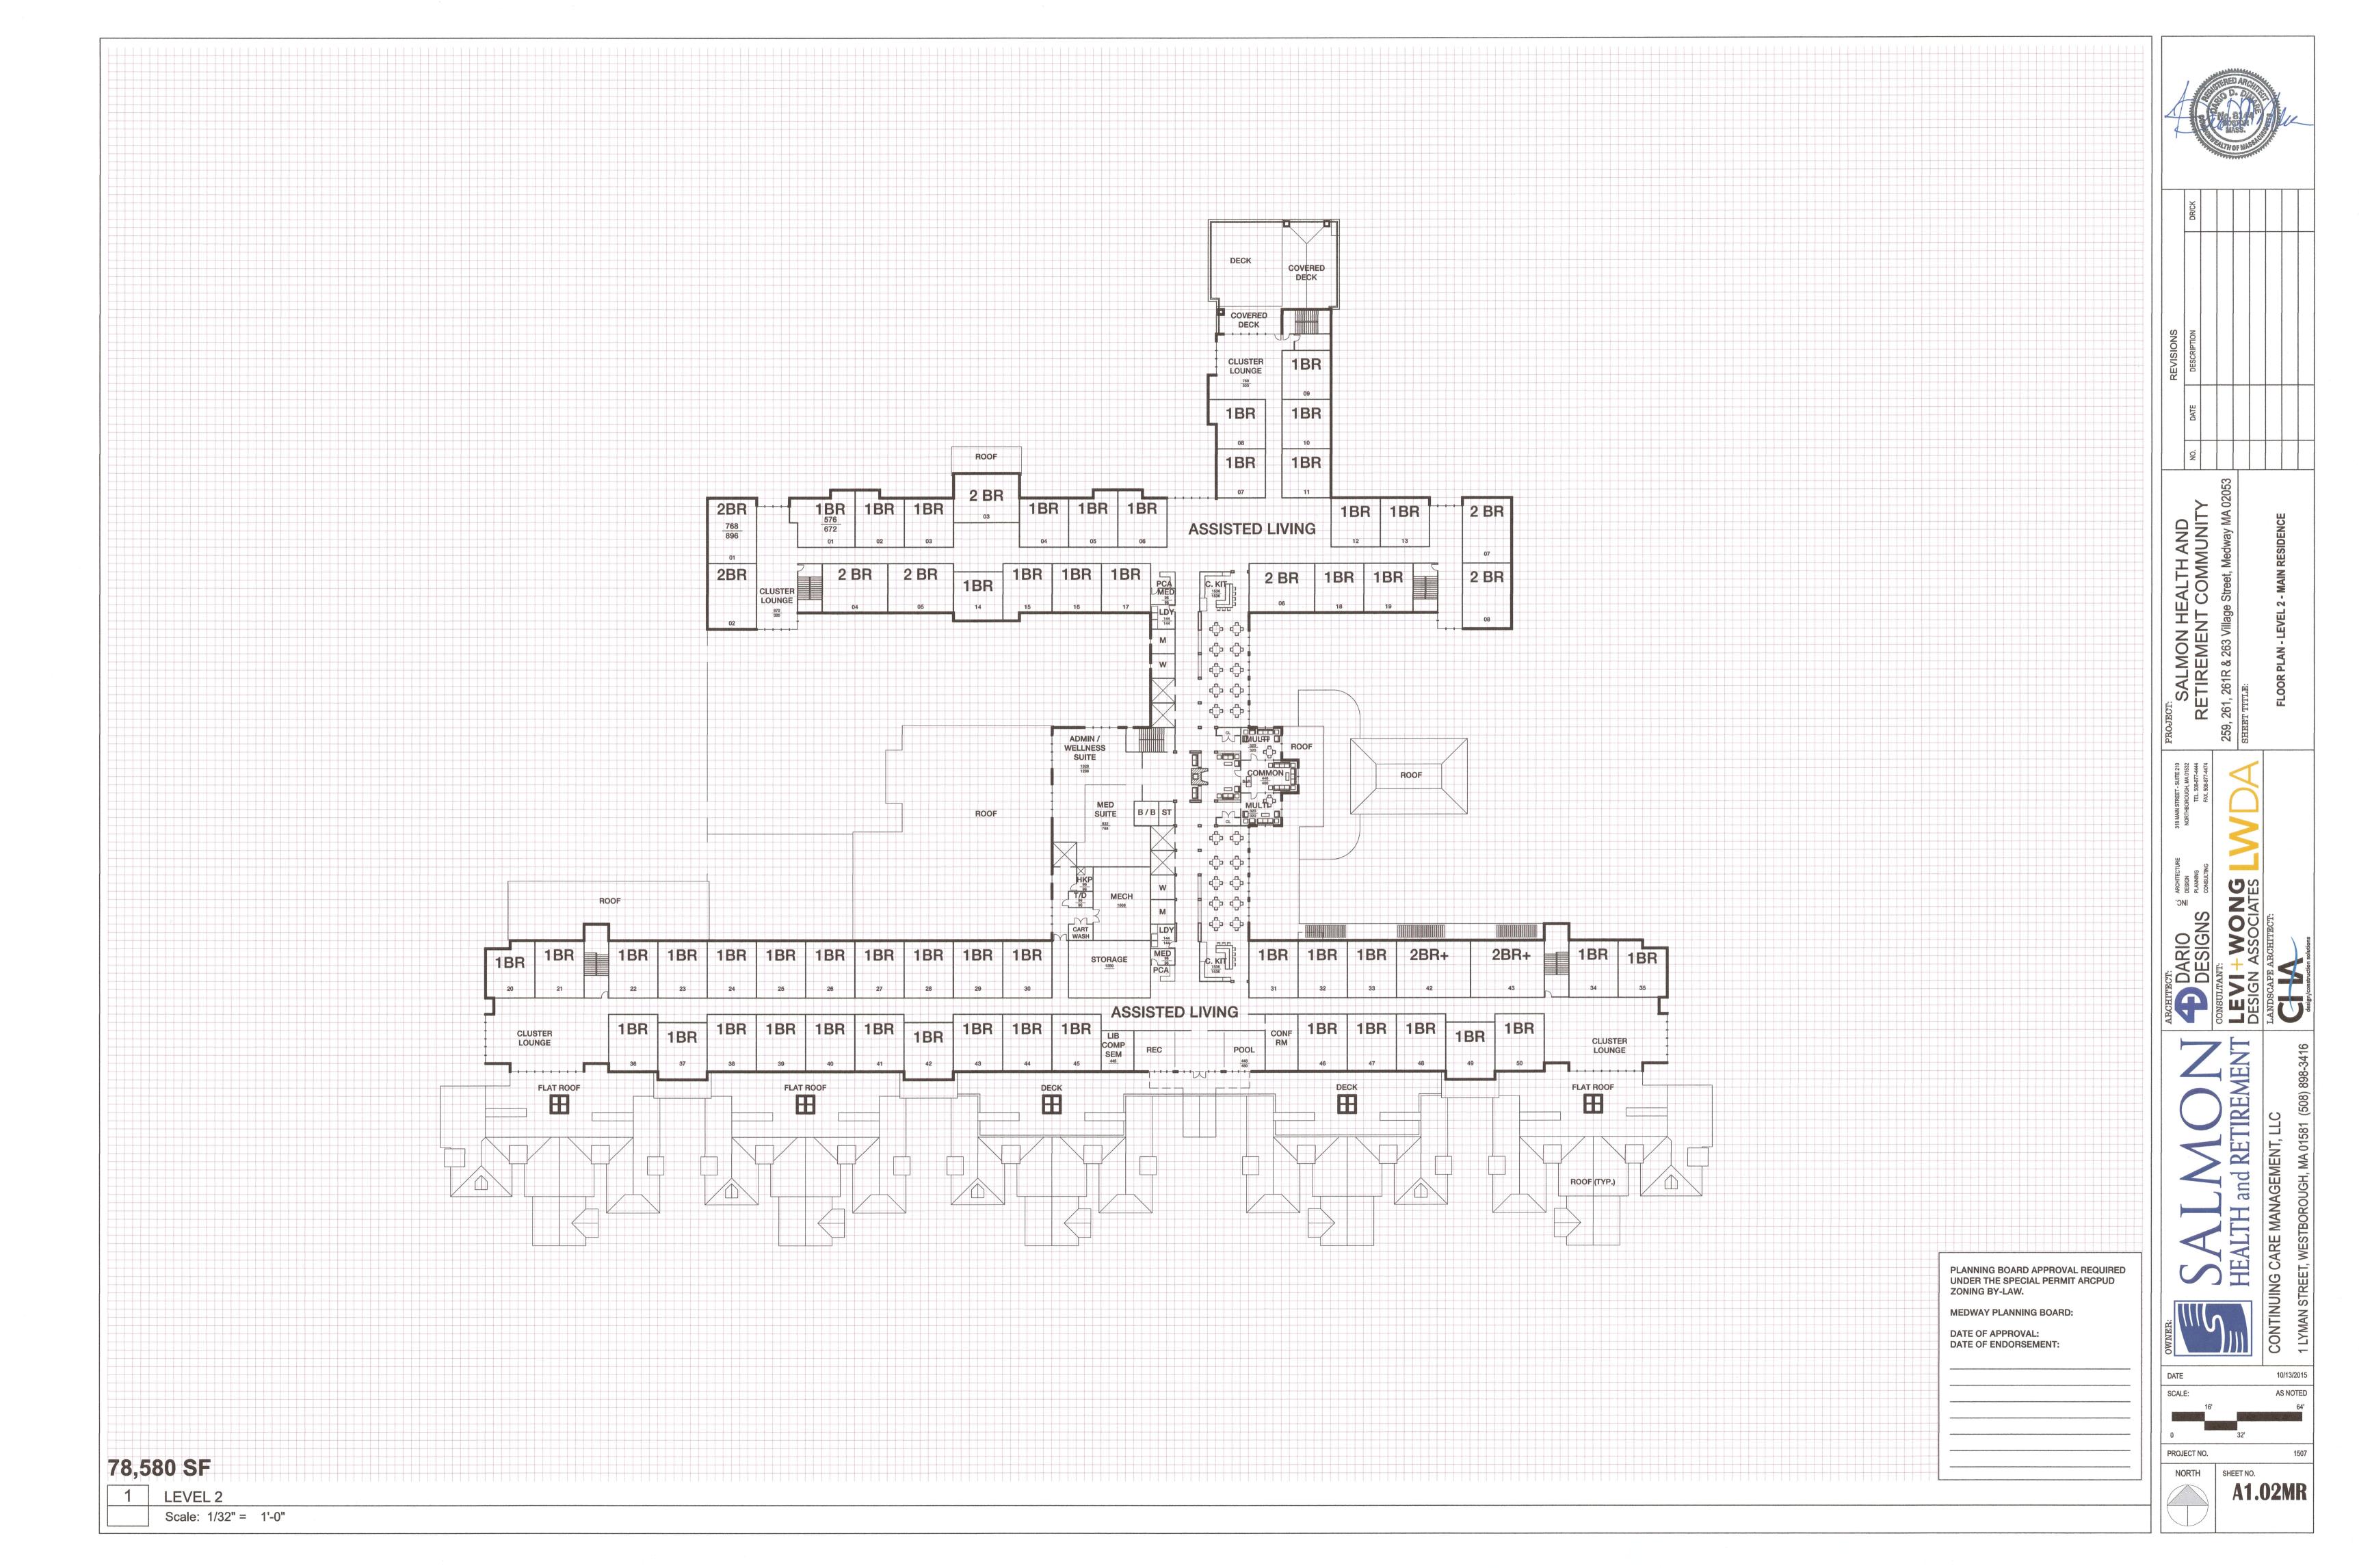

#### MAIN RESIDENCE

| A1.01MR | FLOOR PLAN - LEVEL 1 - MAIN RESIDENCE    |
|---------|------------------------------------------|
| A1.02MR | FLOOR PLAN - LEVEL 2 - MAIN RESIDENCE    |
| A1.03MR | FLOOR PLAN - LEVEL 3 - MAIN RESIDENCE    |
| A1.04MR | FLOOR PLAN - LEVEL 4 - MAIN RESIDENCE    |
| A1.05MR | FLOOR PLAN - LEVEL 1 - ATTACHED COTTAGES |
| A2.01MR | EXTERIOR ELEVATIONS 1 - MAIN RESIDENCE   |
| A2.02MR | EXTERIOR ELEVATIONS 2 - MAIN RESIDENCE   |
| A2.03MR | EXTERIOR ELEVATIONS 3 - MAIN RESIDENCE   |
| A2.04MR | EXTERIOR PERSPECTIVES 1 - MAIN RESIDENCE |
| A2.05MR | EXTERIOR PERSPECTIVES 2 - MAIN RESIDENCE |
| A2.06MR | EXTERIOR PERSPECTIVES 3 - MAIN RESIDENCE |
| A2.07MR | EXTERIOR PERSPECTIVES 4 - MAIN RESIDENCE |
| A2.08MR | EXTERIOR PERSPECTIVES 5 - MAIN RESIDENCE |
|         |                                          |