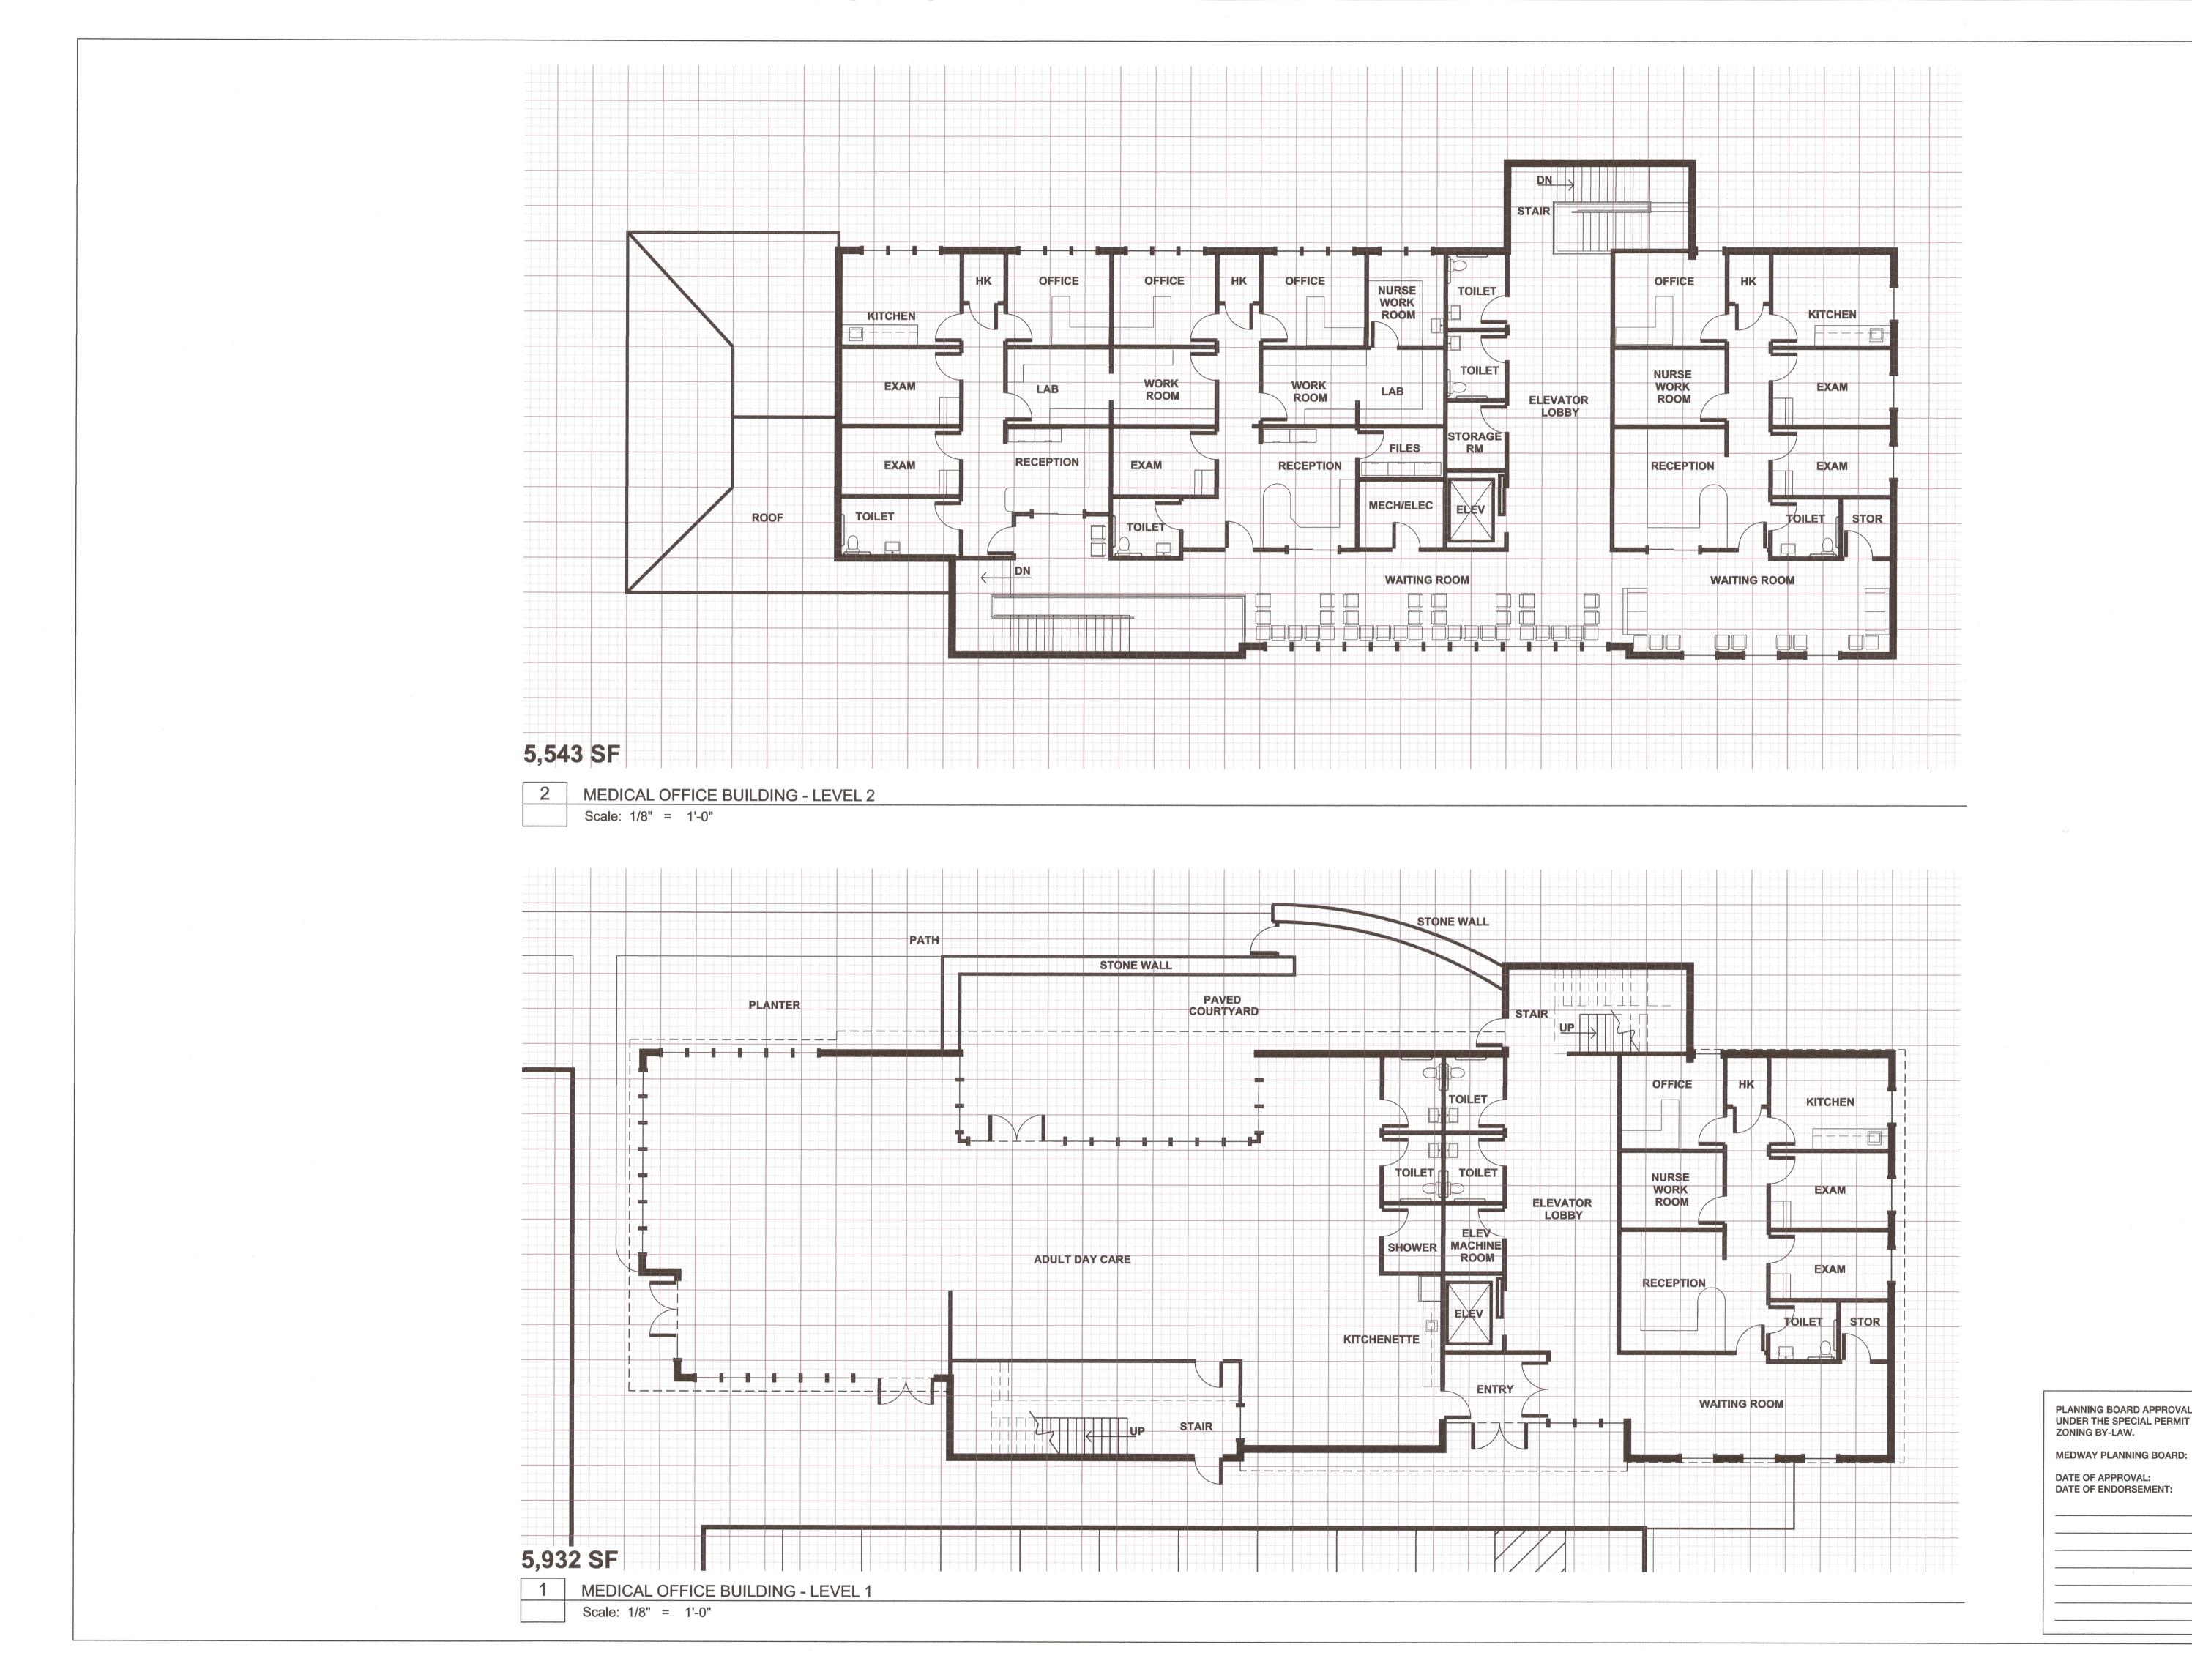

### MEDICAL OFFICE BUILDING

| A1.01MOB | FLOOR PLAN - MEDICAL OFFICE BUILDING            |
|----------|-------------------------------------------------|
| A2.01MOB | EXTERIOR ELEVATIONS - MEDICAL OFFICE BUILDING   |
| A2.02MOB | EXTERIOR PERSPECTIVES - MEDICAL OFFICE BUILDING |

PLANNING BOARD APPROVAL REQUIRED UNDER THE SPECIAL PERMIT ARCPUD ZONING BY-LAW. MEDWAY PLANNING BOARD:

DATE OF APPROVAL: DATE OF ENDORSEMENT:

SALMON HEALTH AND SALMON HEALTH AND RETIREMENT COMMUNITY 59, 261, 261R & 263 Village Street, Medway MA 02053 IBET TITLE: PLAN. OOR 259, SHEF MAIN STREET - SUITE 210 DRTHBOROUGH, MA 01532 TEL 508-877-4444 FAX, 508-877-4474 18 M NOF and the second ARCHITTECT: DARIO S ACHTECT ACHTECT DARIO S ACHTECT DESIGN PLANING CONSULTANT: + WONG ASSOCIATES **G**<sup>A</sup> CONSULFANT: LEVI+ **HEALTH and RETIREMENT** (2 CONTINUING CARE MANAGEMENT, LLC MA 01581 Contraction of the local division of the loc S Ц, I LYMAN STRE NIV' PLANNING BOARD APPROVAL REQUIRED UNDER THE SPECIAL PERMIT ARCPUD ZONING BY-LAW. DATE 10/13/2015 SCALE: AS NOTED PROJECT NO. NORTH SHEET NO. A1.01MOB