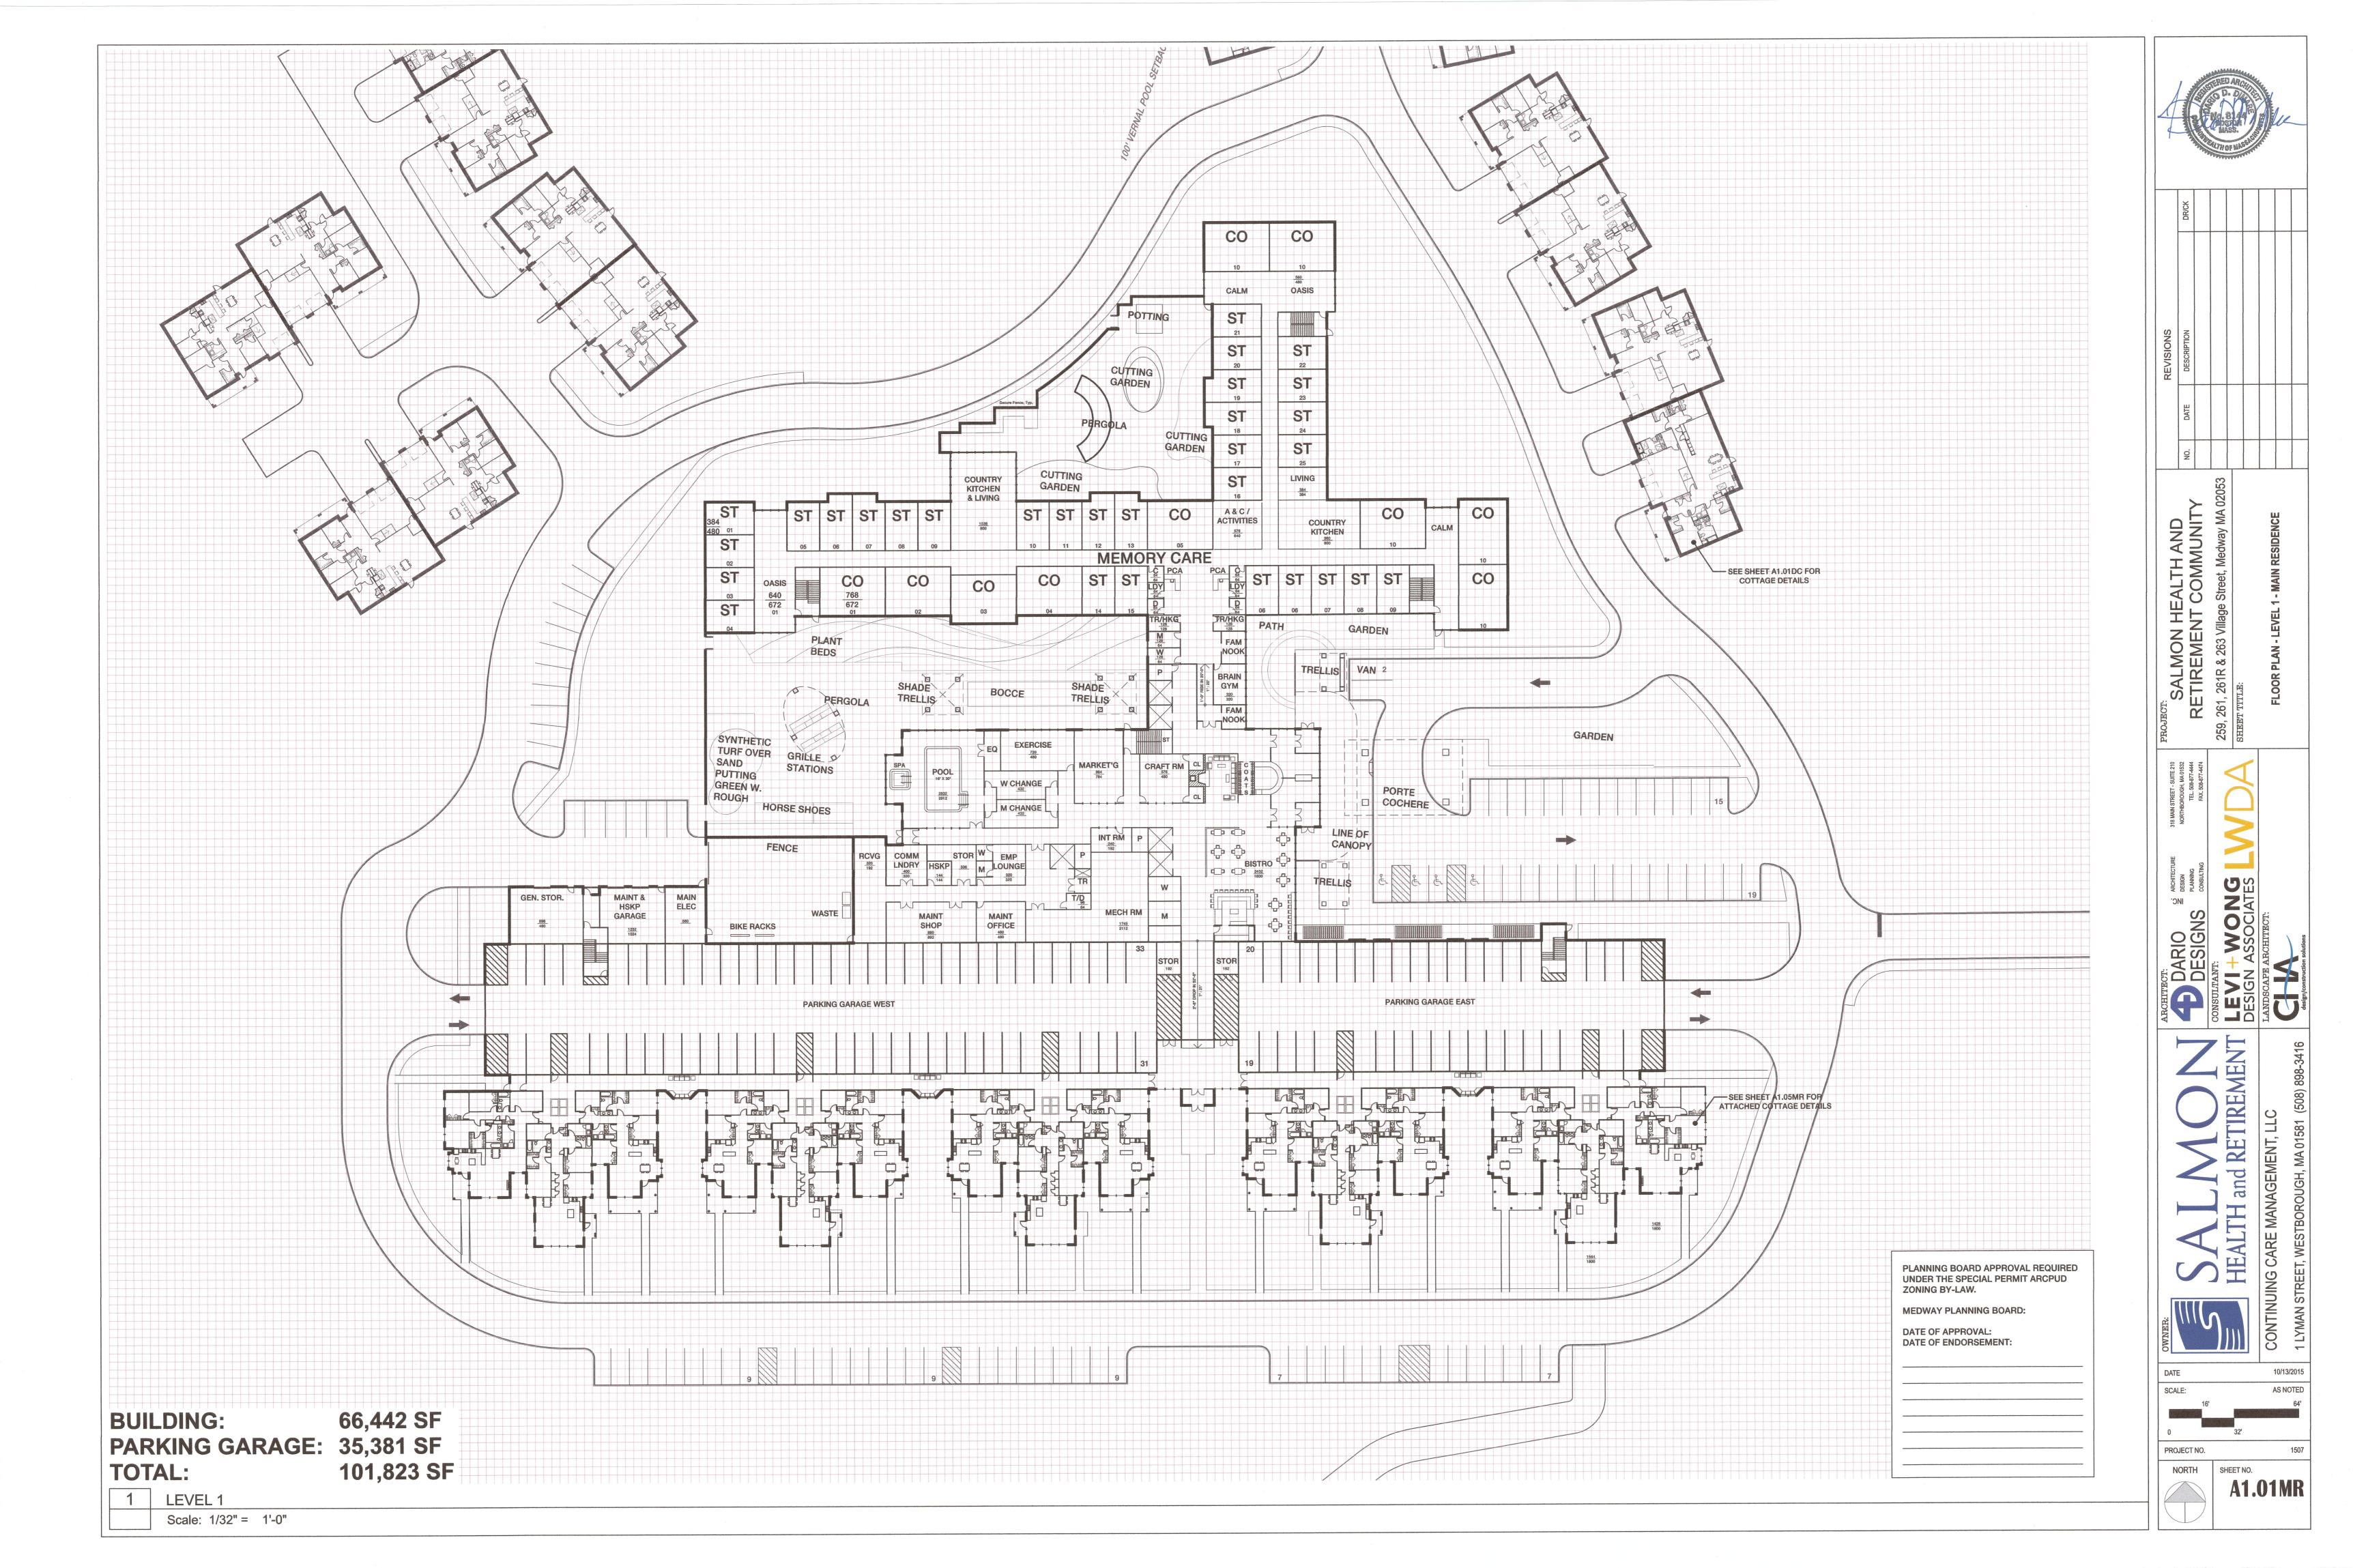

#### MAIN RESIDENCE

| A1.01MR | FLOOR PLAN - LEVEL 1 - MAIN RESIDENCE    |
|---------|------------------------------------------|
| A1.02MR | FLOOR PLAN - LEVEL 2 - MAIN RESIDENCE    |
| A1.03MR | FLOOR PLAN - LEVEL 3 - MAIN RESIDENCE    |
| A1.04MR | FLOOR PLAN - LEVEL 4 - MAIN RESIDENCE    |
| A1.05MR | FLOOR PLAN - LEVEL 1 - ATTACHED COTTAGES |
| A2.01MR | EXTERIOR ELEVATIONS 1 - MAIN RESIDENCE   |
| A2.02MR | EXTERIOR ELEVATIONS 2 - MAIN RESIDENCE   |
| A2.03MR | EXTERIOR ELEVATIONS 3 - MAIN RESIDENCE   |
| A2.04MR | EXTERIOR PERSPECTIVES 1 - MAIN RESIDENCE |
| A2.05MR | EXTERIOR PERSPECTIVES 2 - MAIN RESIDENCE |
| A2.06MR | EXTERIOR PERSPECTIVES 3 - MAIN RESIDENCE |
| A2.07MR | EXTERIOR PERSPECTIVES 4 - MAIN RESIDENCE |
| A2.08MR | EXTERIOR PERSPECTIVES 5 - MAIN RESIDENCE |
|         |                                          |