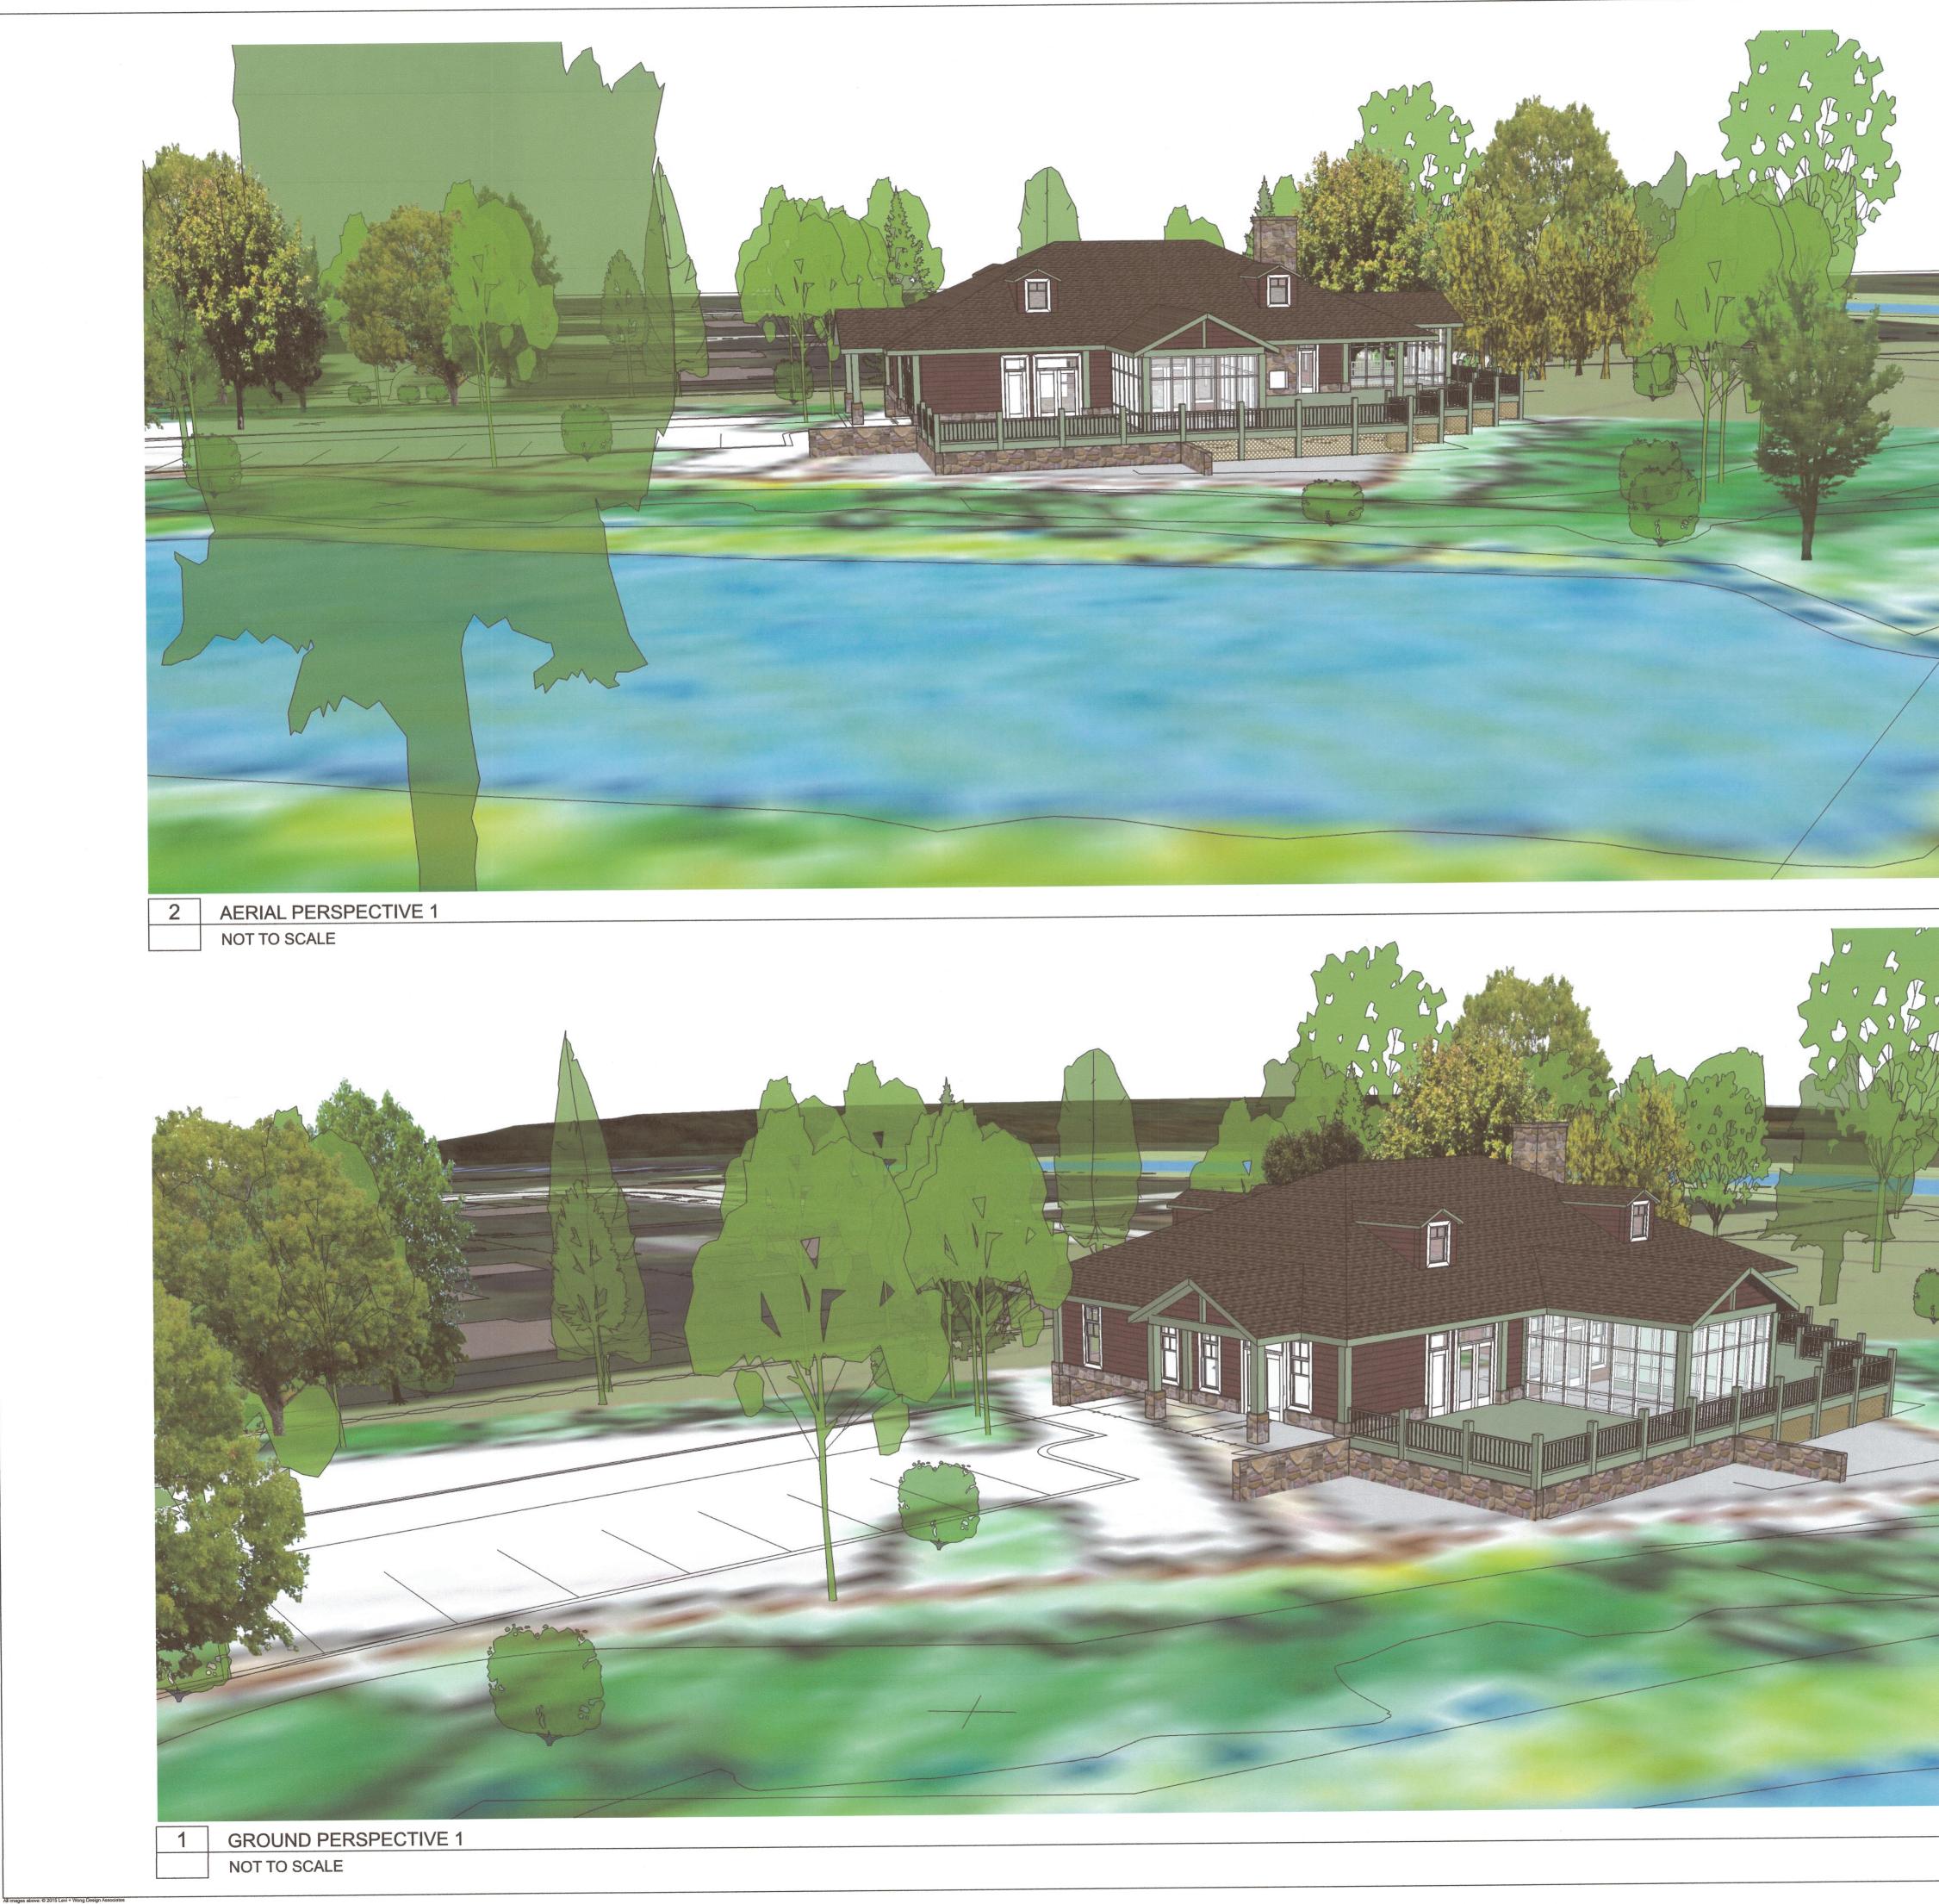

All images above: © 2015 Levi + Wong Design Associate

| Revision Drock                |                  |                              |                                                      |                       |                   |                                        |                                         |                                                      |  |
|-------------------------------|------------------|------------------------------|------------------------------------------------------|-----------------------|-------------------|----------------------------------------|-----------------------------------------|------------------------------------------------------|--|
|                               | DR/CK            |                              |                                                      |                       |                   |                                        |                                         |                                                      |  |
| REVISIONS                     | DATE DESCRIPTION |                              |                                                      |                       |                   |                                        |                                         |                                                      |  |
|                               | NO. DA           |                              |                                                      |                       |                   |                                        |                                         |                                                      |  |
| PROJECT:<br>CALMON HEALTH AND |                  |                              | 259, 261, 261R & 263 Village Street, Medway MA 02053 | SHEET TITLE:          |                   | EVTEDIOD DEDEDECTIVES > MAIN DESIDENCE | EXIERIOR FERGLECHTER 3 - MAIN REGIDENCE |                                                      |  |
| ic.                           | NORTHBO          | CONSULTING FAX. 508-877-4474 |                                                      |                       | DESIGN ASSOCIATES | LANDSCAPE ARCHITECT:                   |                                         | design/construction solutions                        |  |
| OWNER:                        |                  |                              |                                                      | HEALTH and RETIREMENT |                   | CONTINUING CARE MANAGEMENT. LLC        |                                         | 1 LYMAN STREET, WESTBOROUGH, MA 01581 (508) 898-3416 |  |
| DATE                          |                  |                              |                                                      |                       |                   |                                        | 0/13/2<br>S NO                          |                                                      |  |
| 0<br>PRO                      | JECT N           | 0.                           |                                                      |                       |                   |                                        |                                         | 1507                                                 |  |
| N                             | ORTH             |                              | SH                                                   |                       |                   | 06                                     | SM                                      | R                                                    |  |
|                               |                  |                              |                                                      |                       |                   |                                        |                                         |                                                      |  |

Scale: 1/8" = 1'-0"

00

M images above: © 2015 Levi + Wong Design Associates