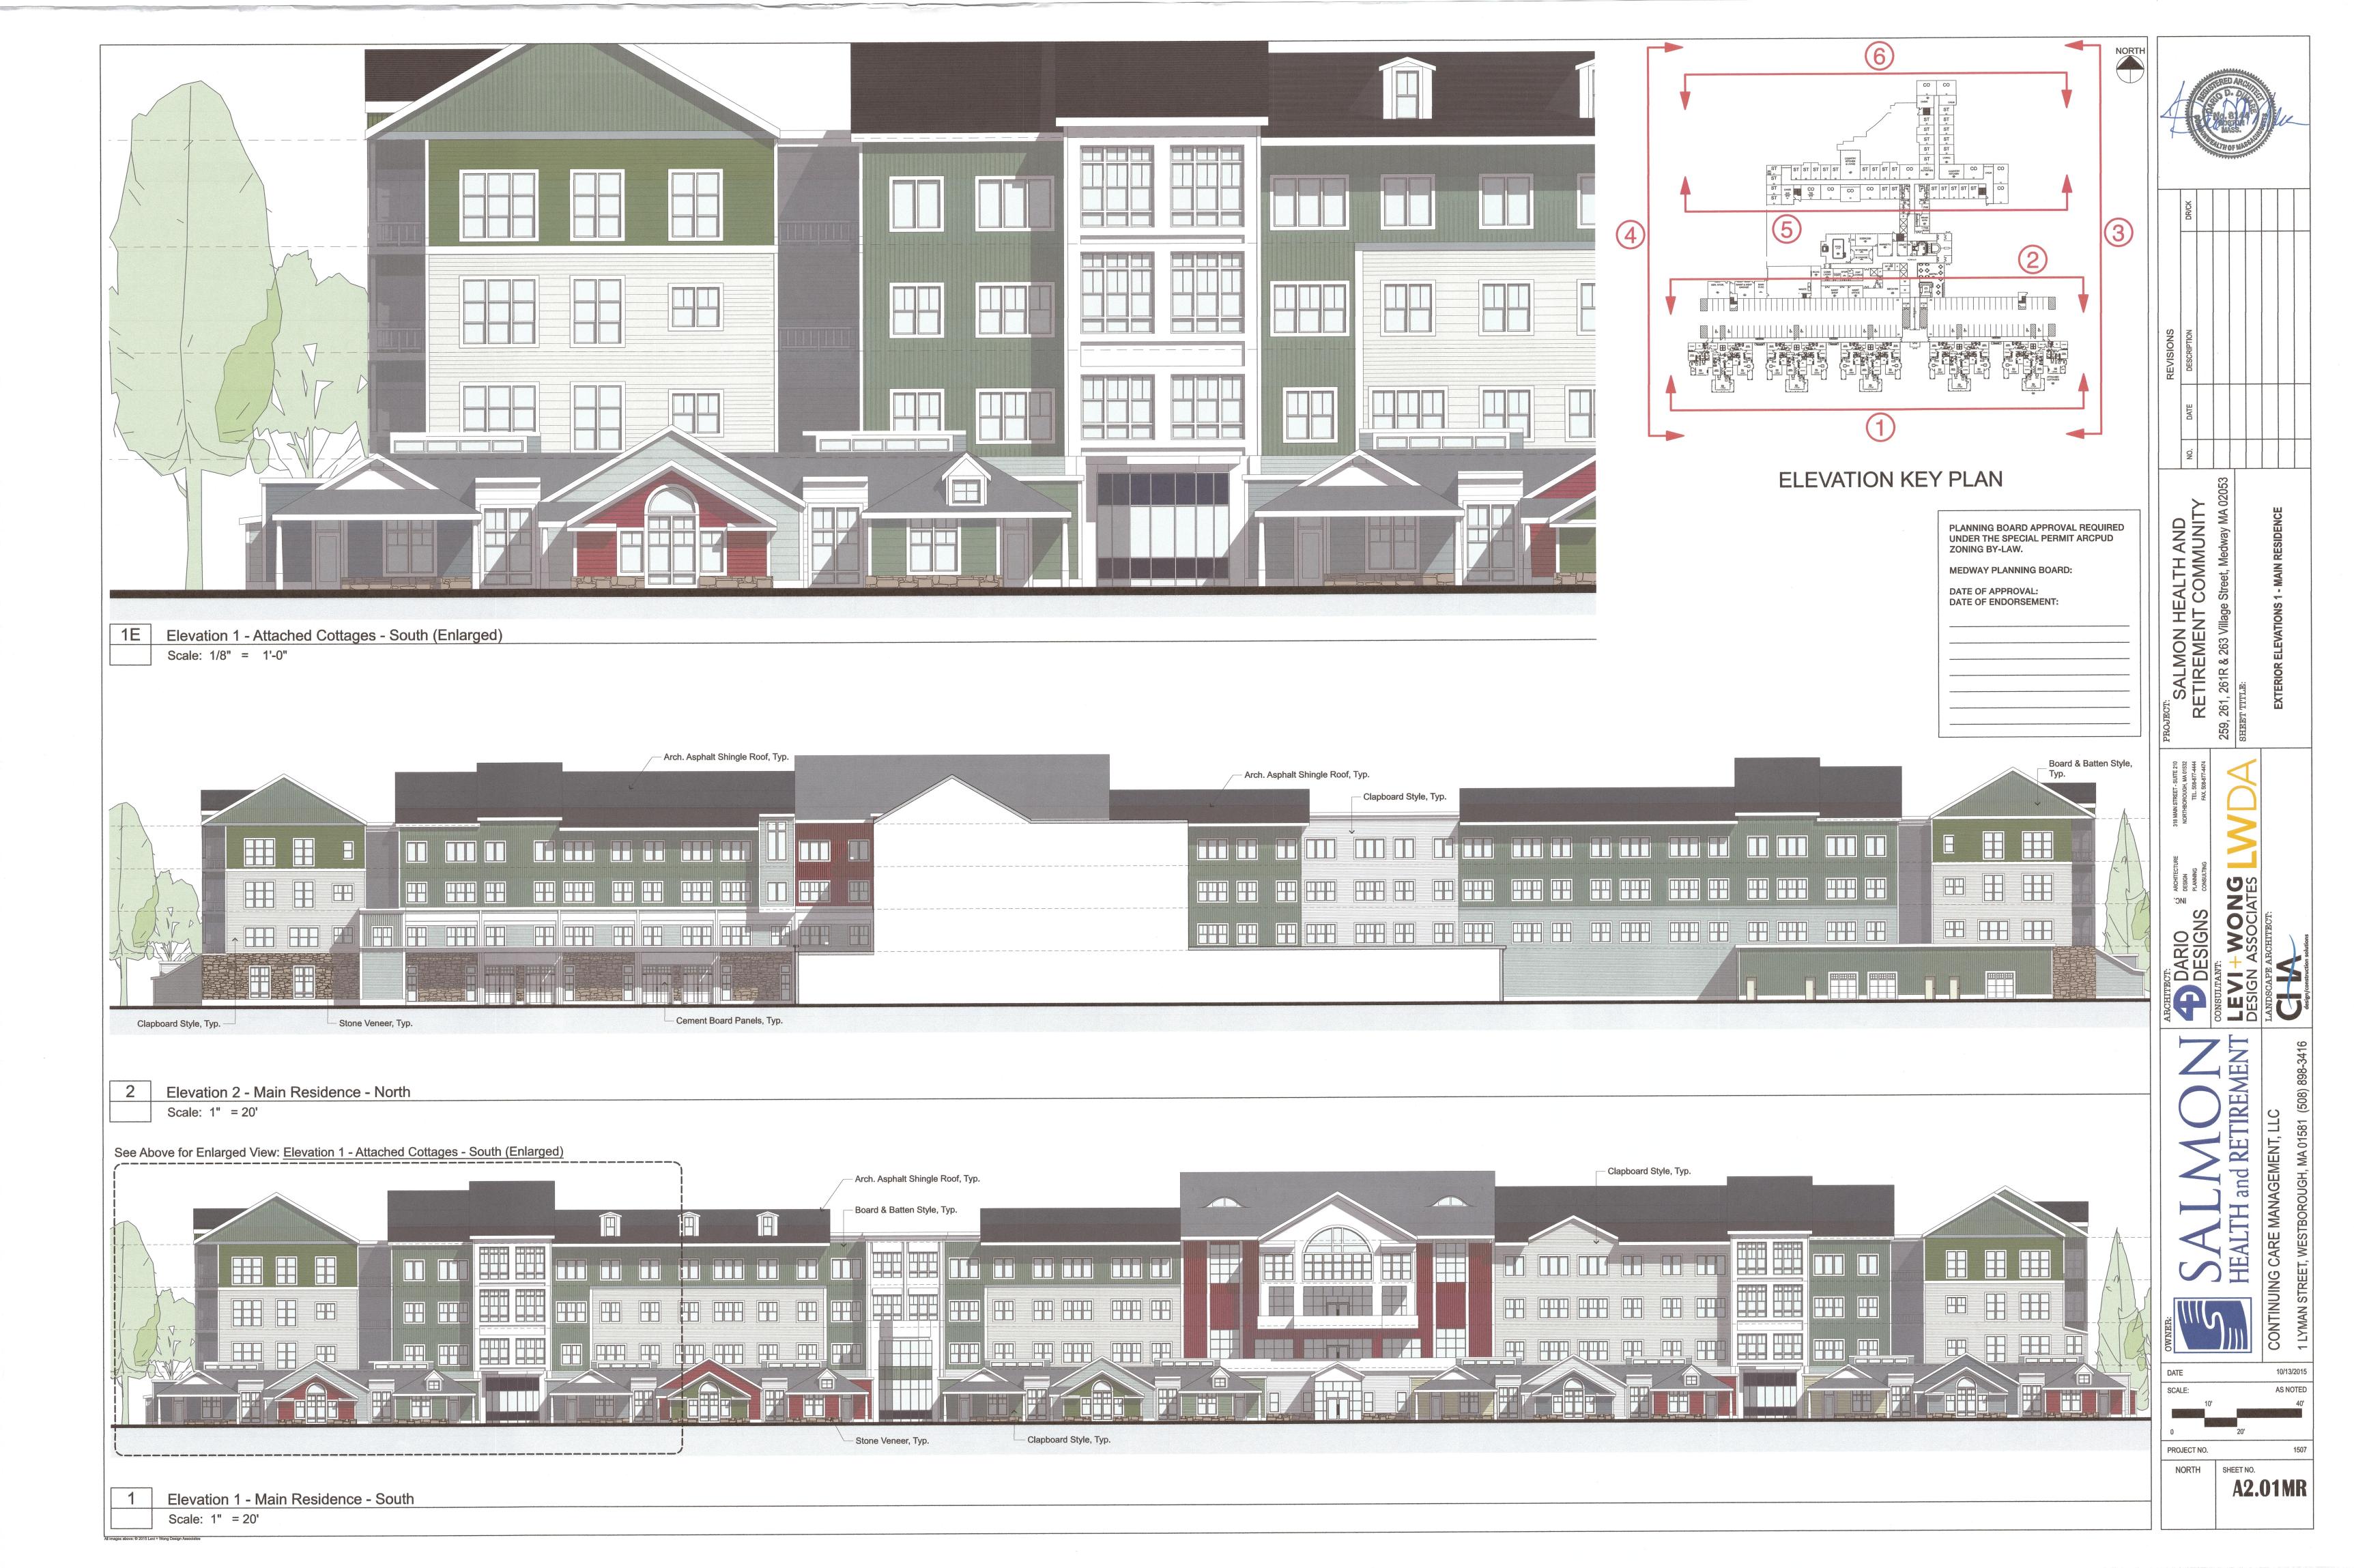

#### MAIN RESIDENCE

| A1.01MR | FLOOR PLAN - LEVEL 1 - MAIN RESIDENCE    |
|---------|------------------------------------------|
| A1.02MR | FLOOR PLAN - LEVEL 2 - MAIN RESIDENCE    |
| A1.03MR | FLOOR PLAN - LEVEL 3 - MAIN RESIDENCE    |
| A1.04MR | FLOOR PLAN - LEVEL 4 - MAIN RESIDENCE    |
| A1.05MR | FLOOR PLAN - LEVEL 1 - ATTACHED COTTAGES |
| A2.01MR | EXTERIOR ELEVATIONS 1 - MAIN RESIDENCE   |
| A2.02MR | EXTERIOR ELEVATIONS 2 - MAIN RESIDENCE   |
| A2.03MR | EXTERIOR ELEVATIONS 3 - MAIN RESIDENCE   |
| A2.04MR | EXTERIOR PERSPECTIVES 1 - MAIN RESIDENCE |
| A2.05MR | EXTERIOR PERSPECTIVES 2 - MAIN RESIDENCE |
| A2.06MR | EXTERIOR PERSPECTIVES 3 - MAIN RESIDENCE |
| A2.07MR | EXTERIOR PERSPECTIVES 4 - MAIN RESIDENCE |
| A2.08MR | EXTERIOR PERSPECTIVES 5 - MAIN RESIDENCE |
|         |                                          |