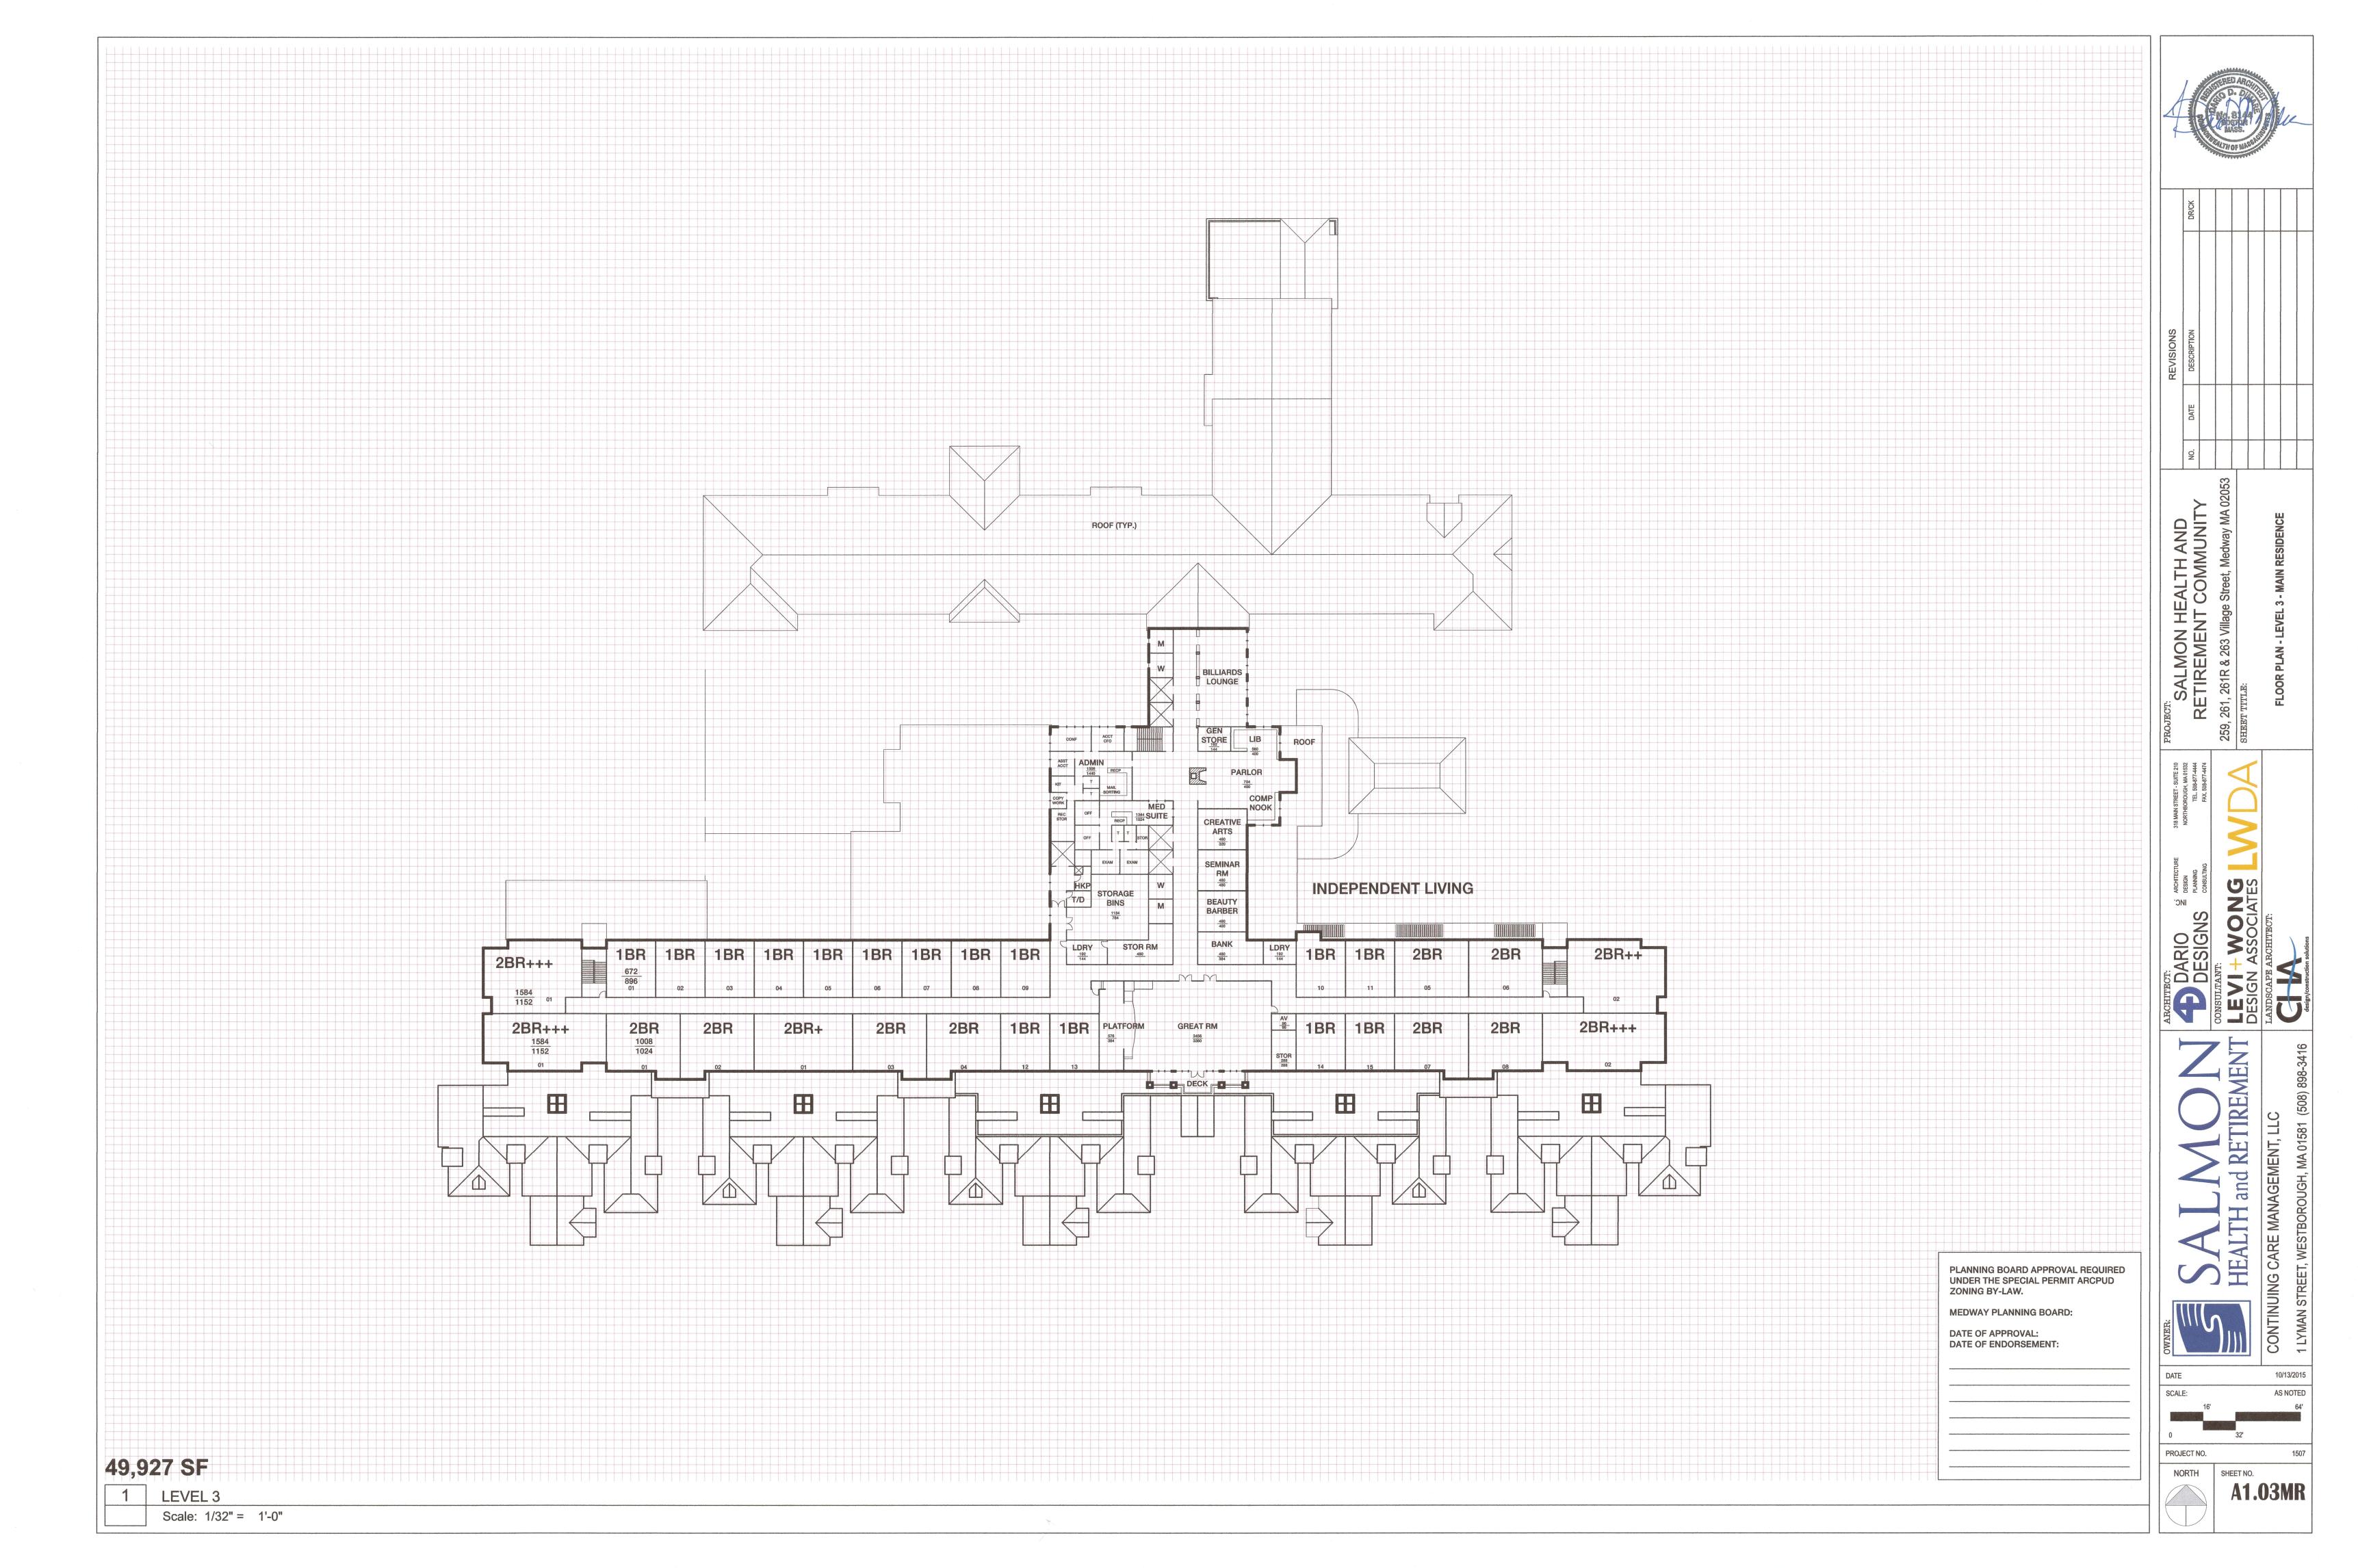

#### MAIN RESIDENCE

| A1.01MR | FLOOR PLAN - LEVEL 1 - MAIN RESIDENCE    |
|---------|------------------------------------------|
| A1.02MR | FLOOR PLAN - LEVEL 2 - MAIN RESIDENCE    |
| A1.03MR | FLOOR PLAN - LEVEL 3 - MAIN RESIDENCE    |
| A1.04MR | FLOOR PLAN - LEVEL 4 - MAIN RESIDENCE    |
| A1.05MR | FLOOR PLAN - LEVEL 1 - ATTACHED COTTAGES |
| A2.01MR | EXTERIOR ELEVATIONS 1 - MAIN RESIDENCE   |
| A2.02MR | EXTERIOR ELEVATIONS 2 - MAIN RESIDENCE   |
| A2.03MR | EXTERIOR ELEVATIONS 3 - MAIN RESIDENCE   |
| A2.04MR | EXTERIOR PERSPECTIVES 1 - MAIN RESIDENCE |
| A2.05MR | EXTERIOR PERSPECTIVES 2 - MAIN RESIDENCE |
| A2.06MR | EXTERIOR PERSPECTIVES 3 - MAIN RESIDENCE |
| A2.07MR | EXTERIOR PERSPECTIVES 4 - MAIN RESIDENCE |
| A2.08MR | EXTERIOR PERSPECTIVES 5 - MAIN RESIDENCE |
|         |                                          |