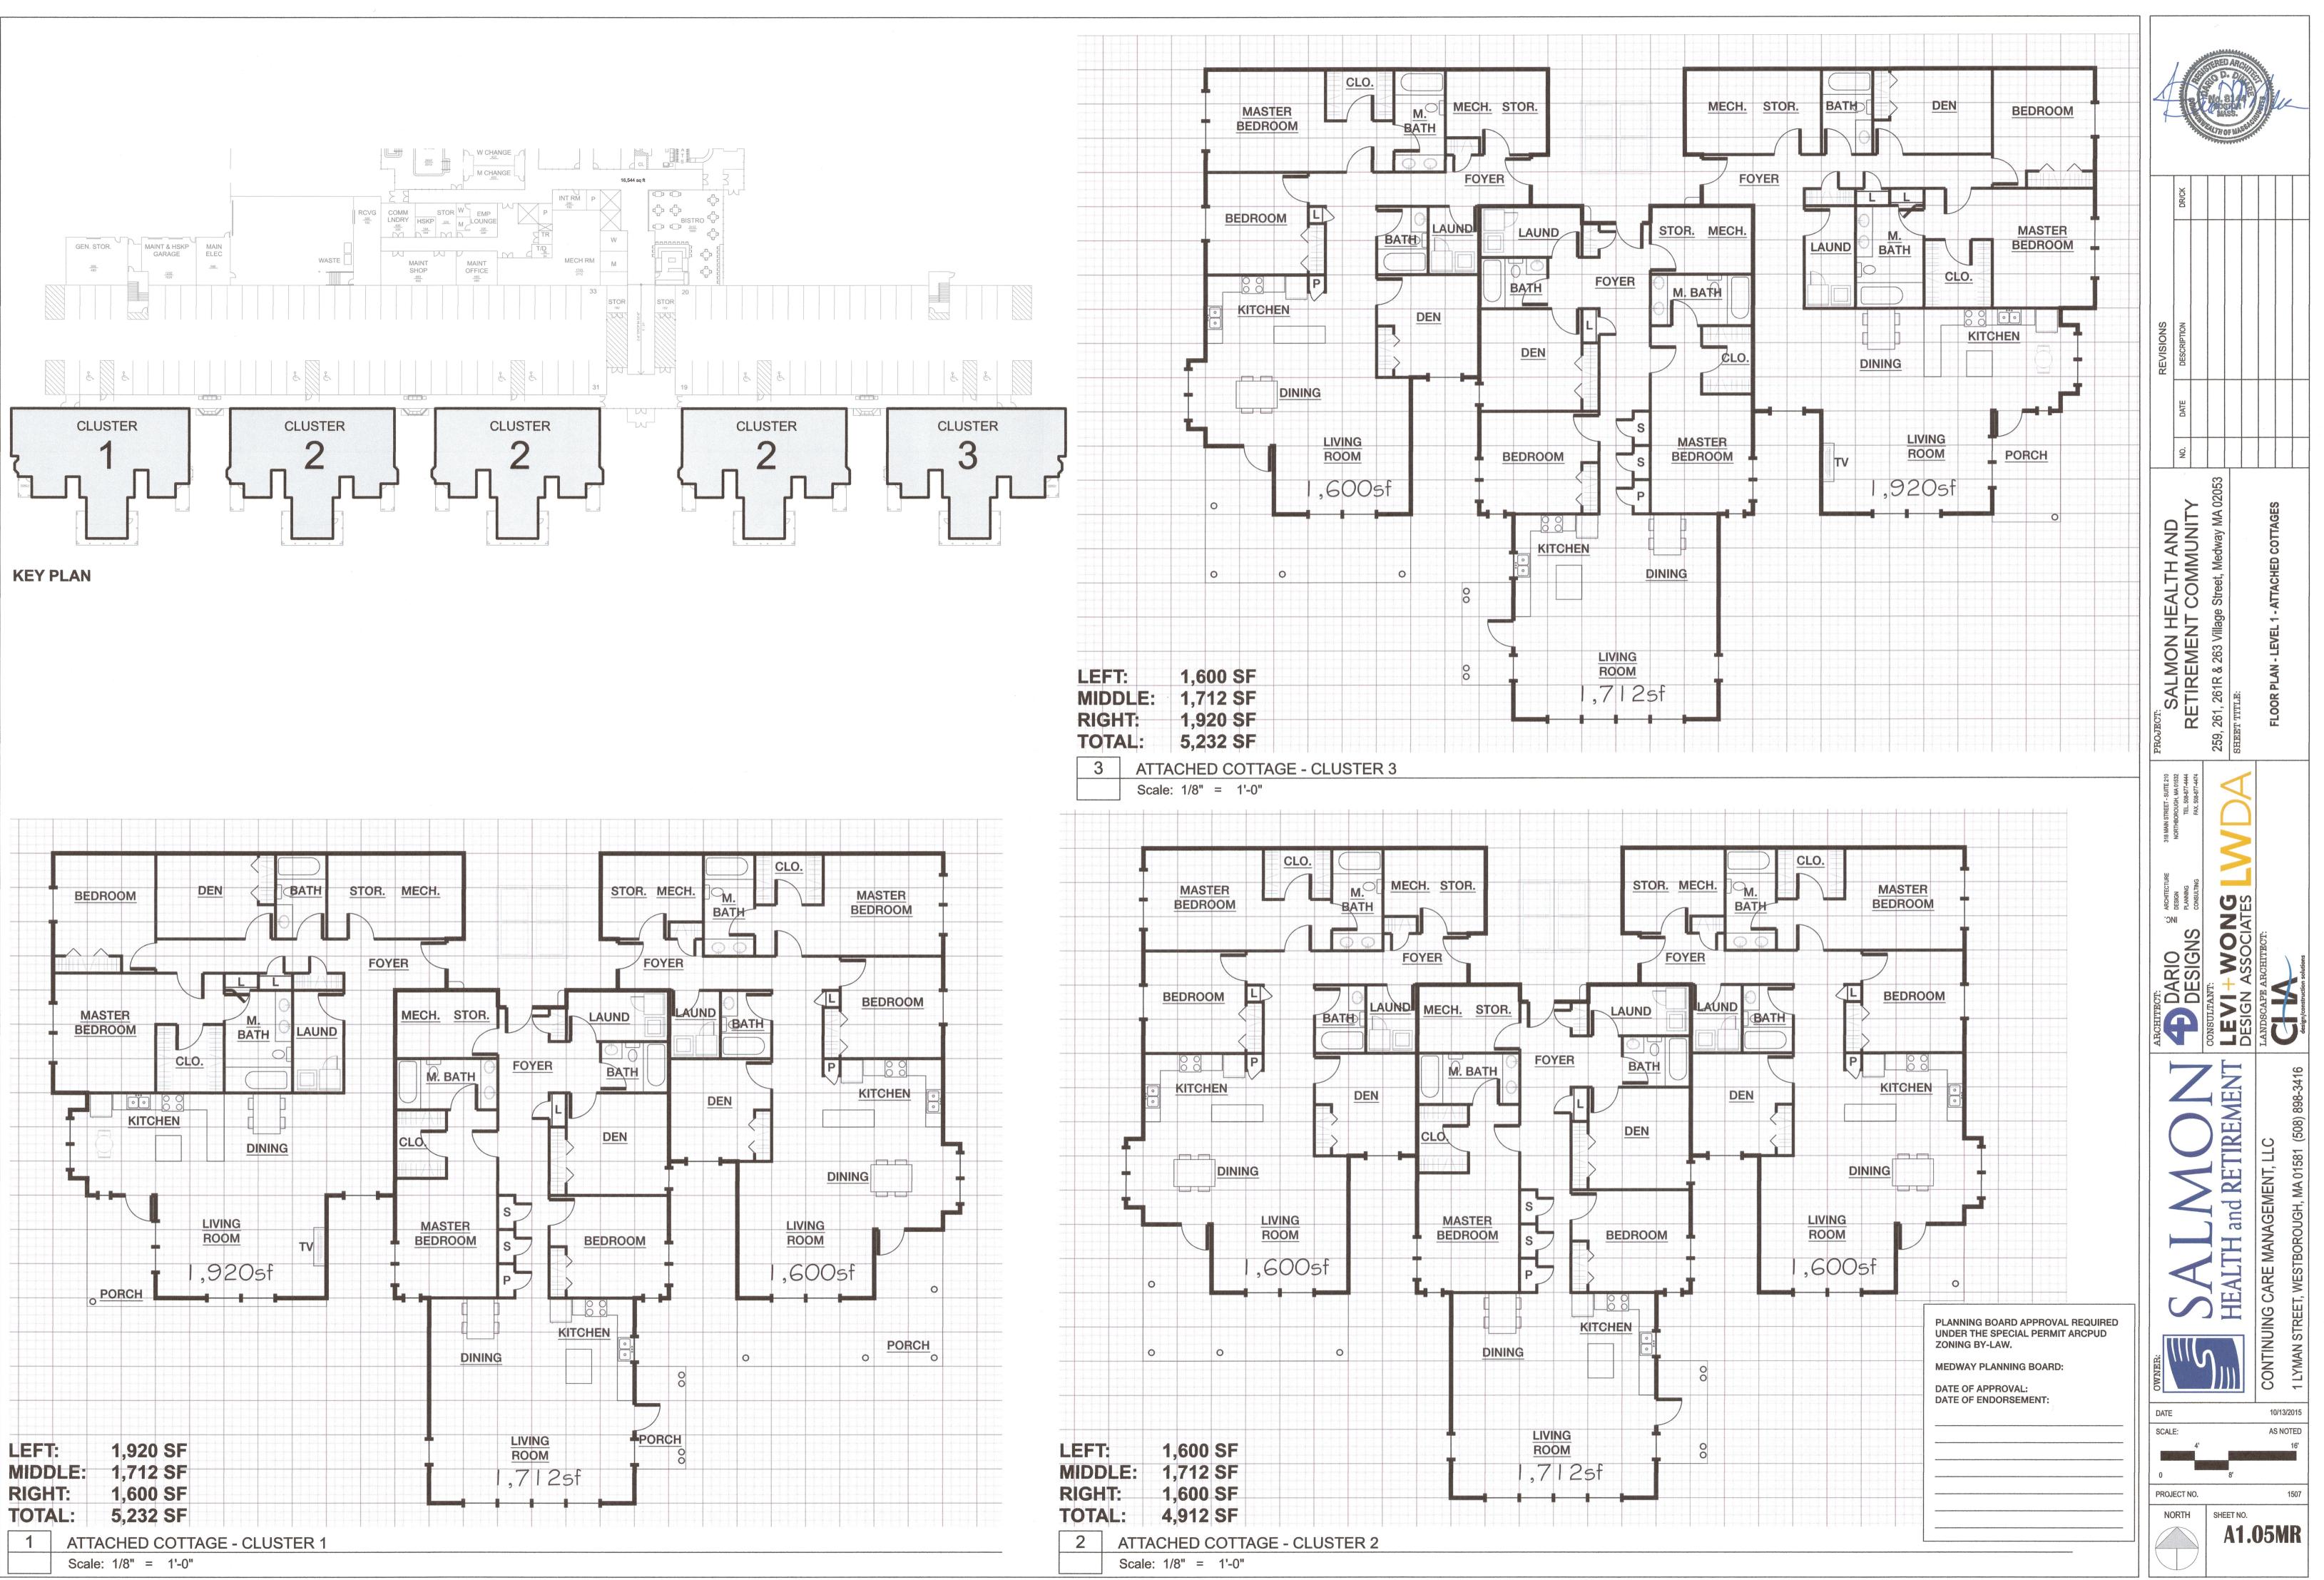

#### MAIN RESIDENCE

| A1.01MR | FLOOR PLAN - LEVEL 1 - MAIN RESIDENCE    |
|---------|------------------------------------------|
| A1.02MR | FLOOR PLAN - LEVEL 2 - MAIN RESIDENCE    |
| A1.03MR | FLOOR PLAN - LEVEL 3 - MAIN RESIDENCE    |
| A1.04MR | FLOOR PLAN - LEVEL 4 - MAIN RESIDENCE    |
| A1.05MR | FLOOR PLAN - LEVEL 1 - ATTACHED COTTAGES |
| A2.01MR | EXTERIOR ELEVATIONS 1 - MAIN RESIDENCE   |
| A2.02MR | EXTERIOR ELEVATIONS 2 - MAIN RESIDENCE   |
| A2.03MR | EXTERIOR ELEVATIONS 3 - MAIN RESIDENCE   |
| A2.04MR | EXTERIOR PERSPECTIVES 1 - MAIN RESIDENCE |
| A2.05MR | EXTERIOR PERSPECTIVES 2 - MAIN RESIDENCE |
| A2.06MR | EXTERIOR PERSPECTIVES 3 - MAIN RESIDENCE |
| A2.07MR | EXTERIOR PERSPECTIVES 4 - MAIN RESIDENCE |
| A2.08MR | EXTERIOR PERSPECTIVES 5 - MAIN RESIDENCE |
|         |                                          |