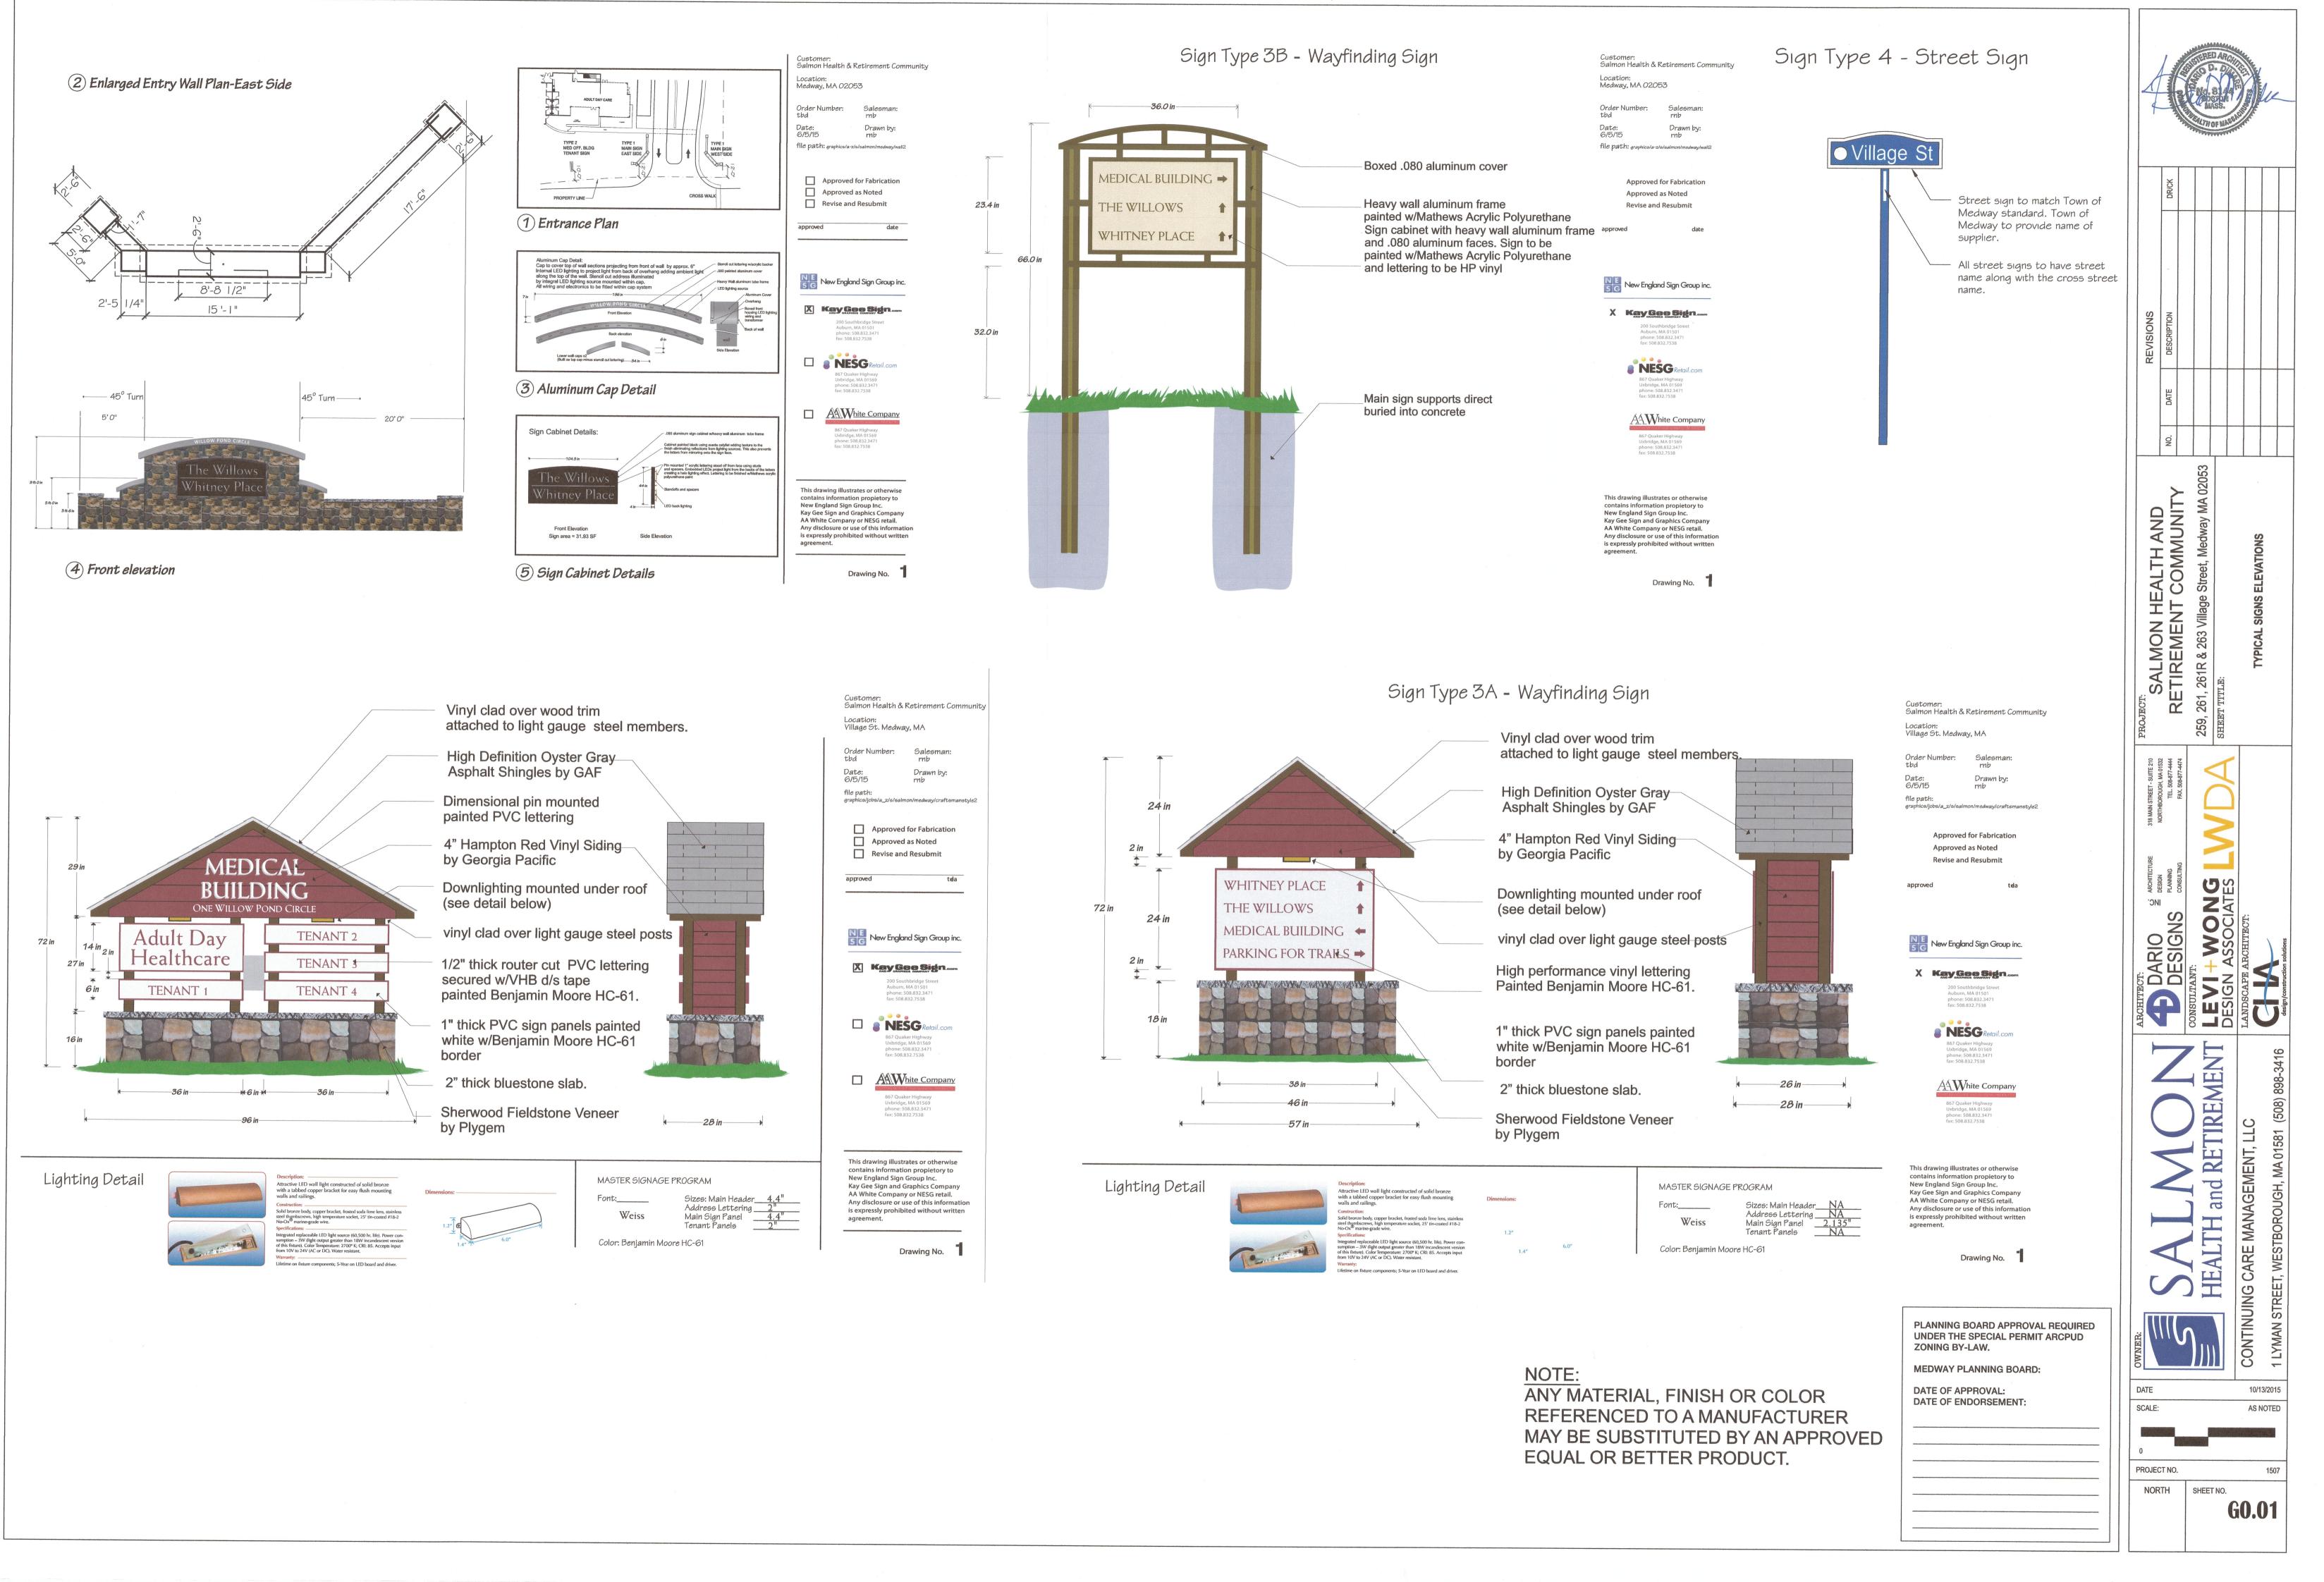

### **ARCPUD SUBMISSION - DRAWING LIST**

| G0.00 | DRAWING LIST             |
|-------|--------------------------|
| G0.01 | TYPICAL SIGNS ELEVATIONS |
| G0.02 | COLOR PALETTE            |
|       |                          |