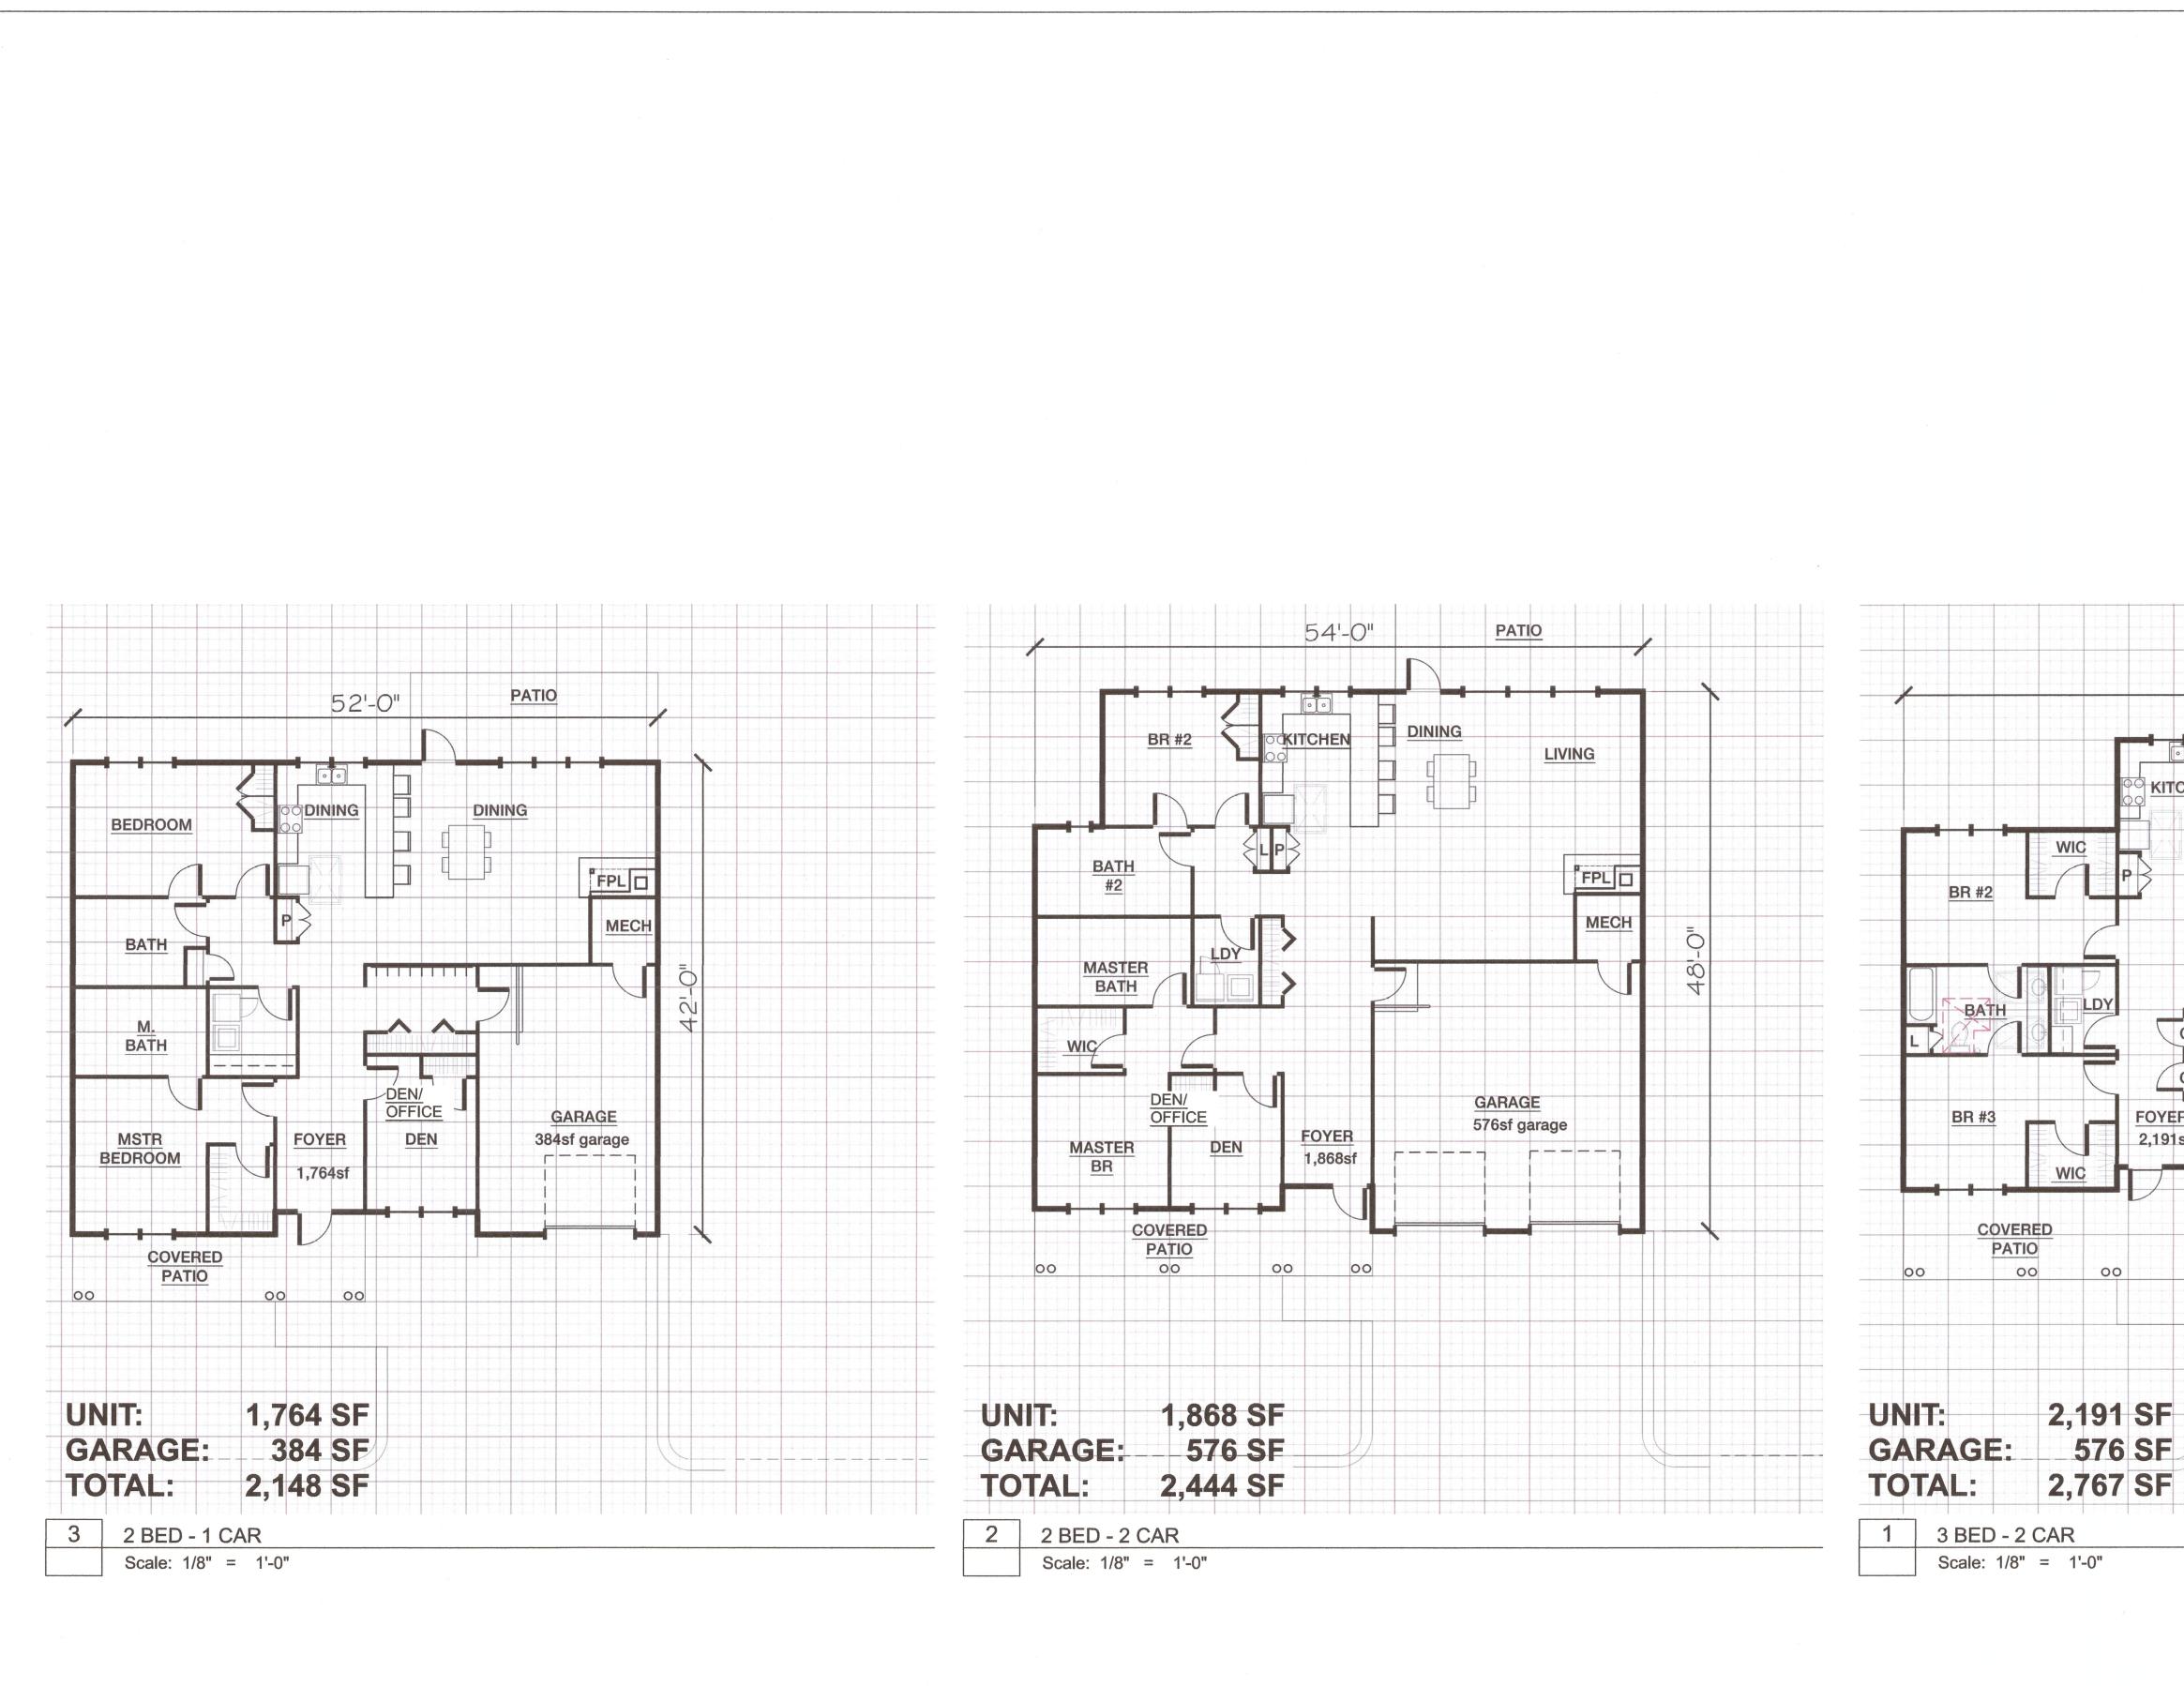

### DETACHED COTTAGES

| A1.01DC | FLOOR PLANS - DETACHED COTTAGES                  |
|---------|--------------------------------------------------|
| A2.01DC | EXTERIOR ELEVATIONS 1 - DETACHED COTTAGES DUPLEX |
| A2.02DC | EXTERIOR ELEVATIONS 2 - DETACHED COTTAGES DUPLEX |
| A2.03DC | EXTERIOR PERSPECTIVE - DETACHED COTTAGES DUPLEX  |

Scale: 1/8" = 1'-0"

00

M images above: © 2015 Levi + Wong Design Associates