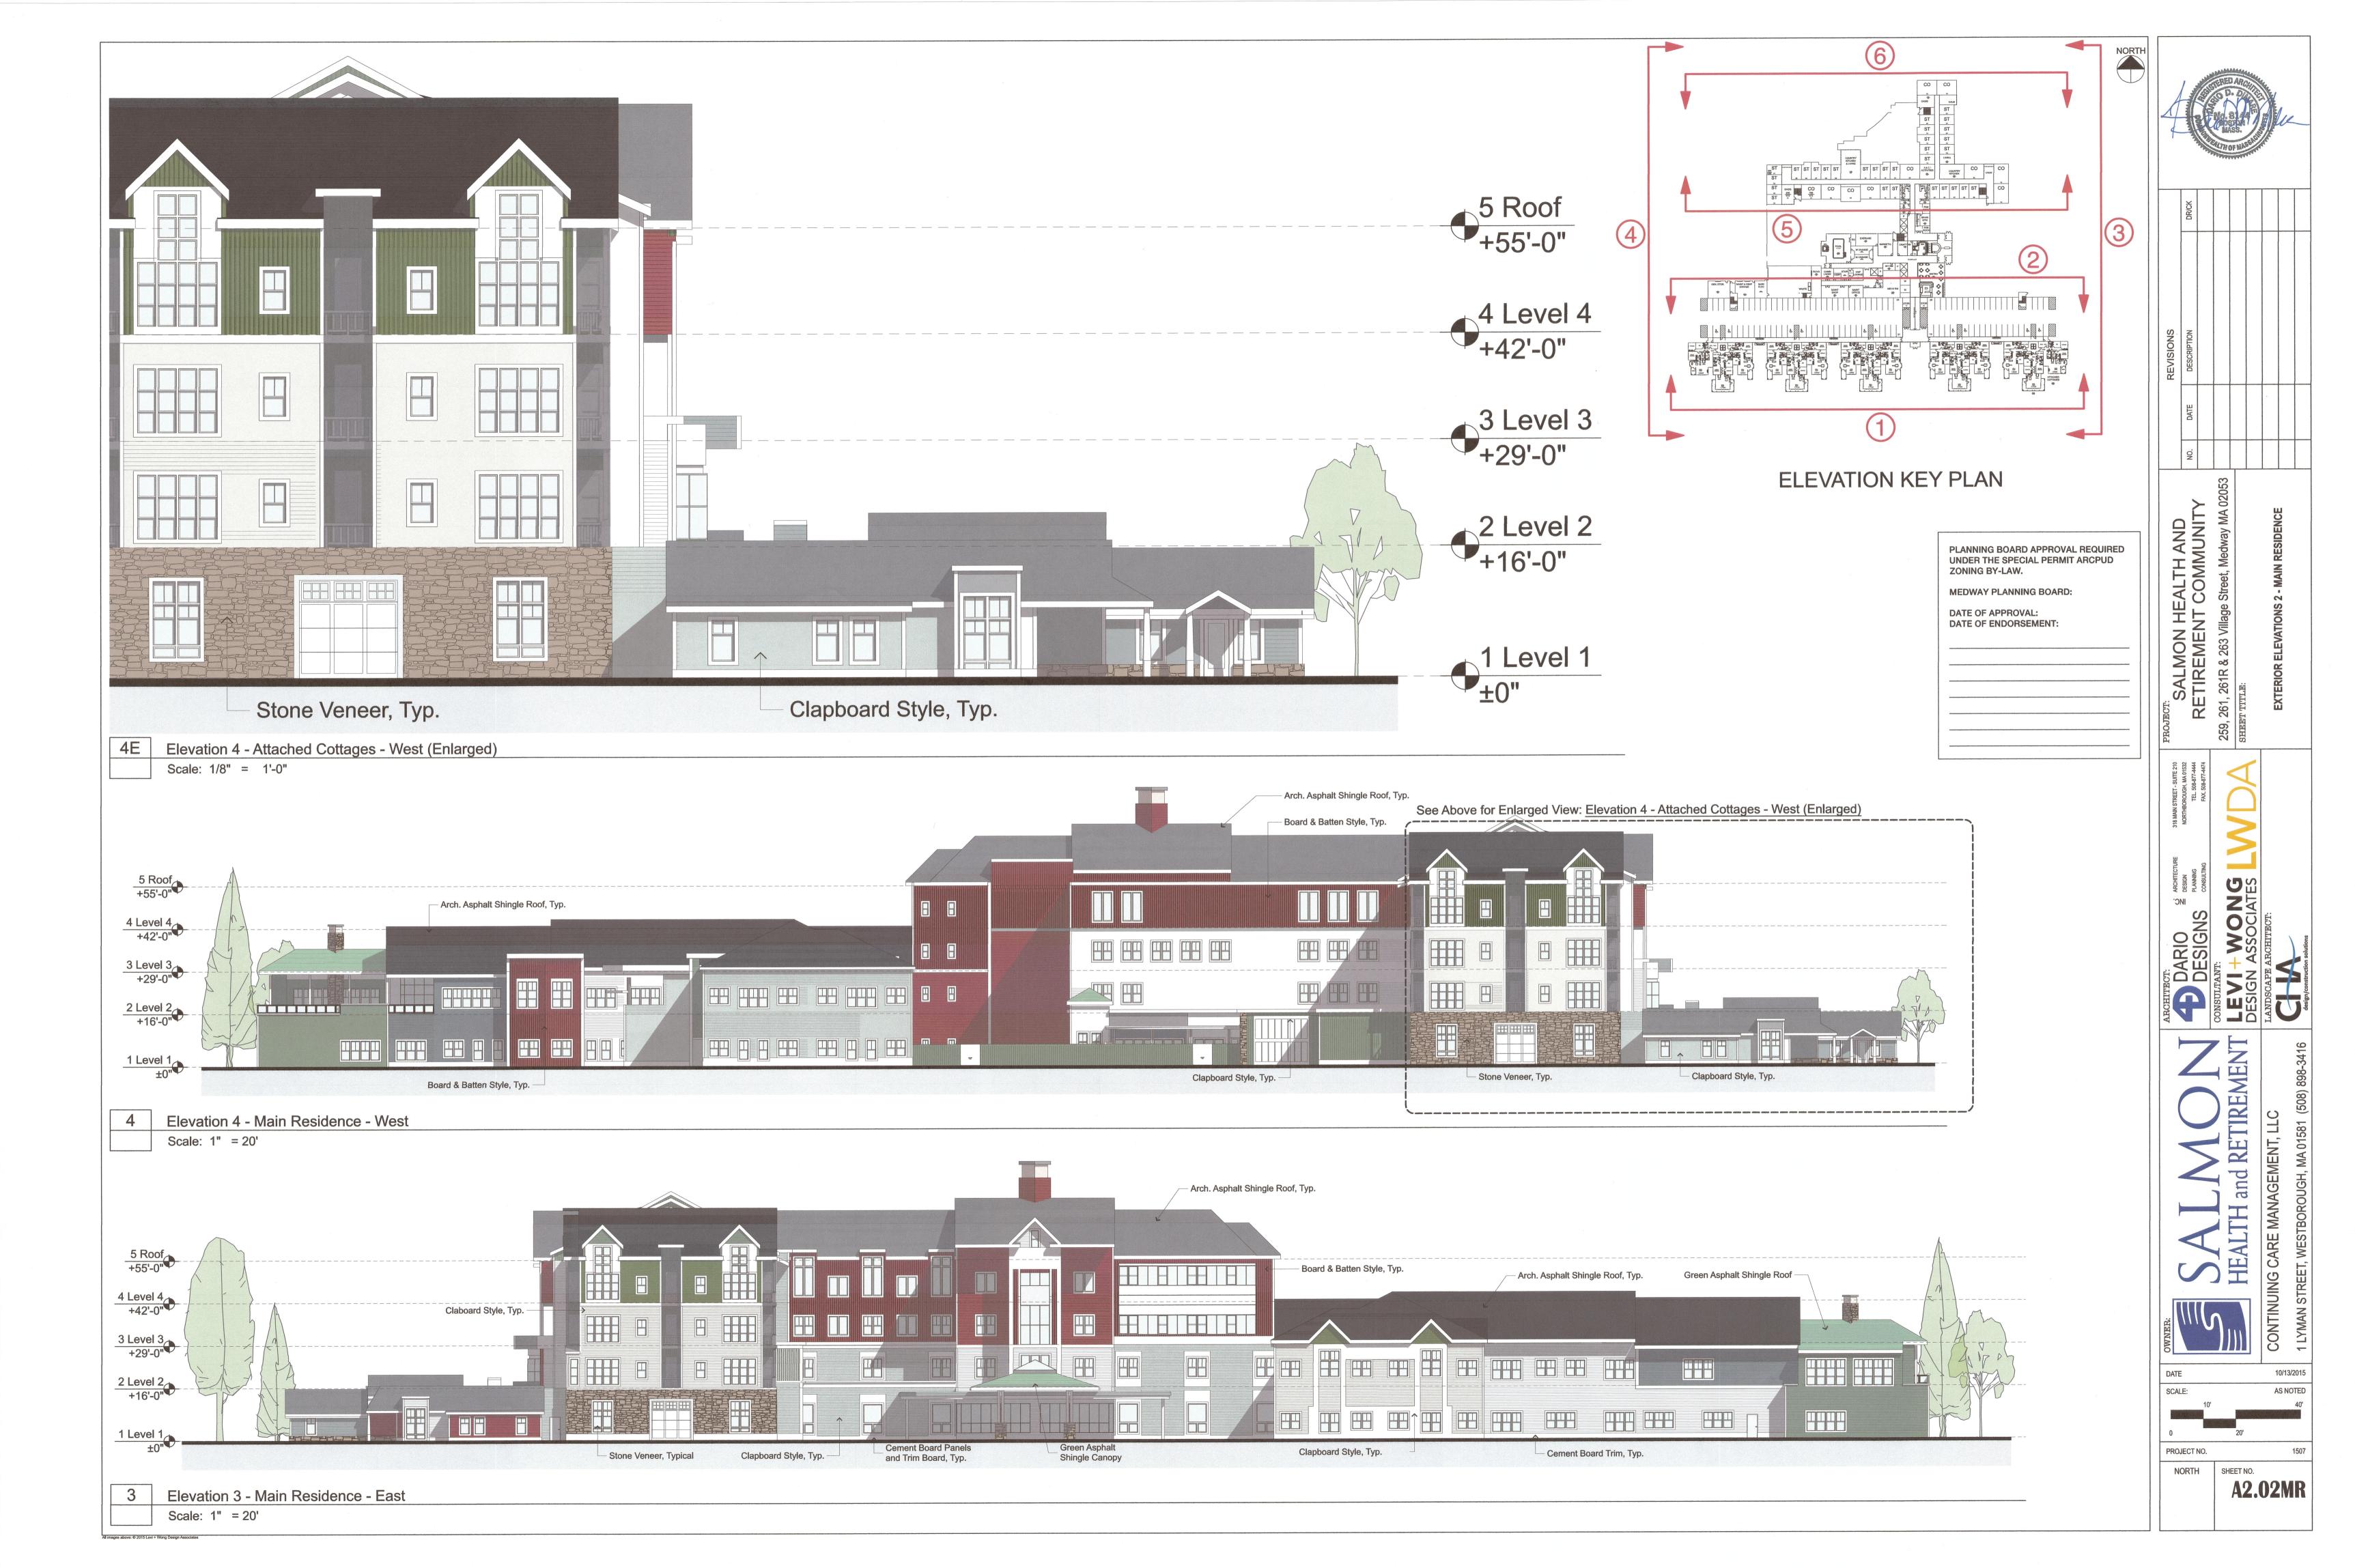

#### MAIN RESIDENCE

| A1.01MR | FLOOR PLAN - LEVEL 1 - MAIN RESIDENCE    |
|---------|------------------------------------------|
| A1.02MR | FLOOR PLAN - LEVEL 2 - MAIN RESIDENCE    |
| A1.03MR | FLOOR PLAN - LEVEL 3 - MAIN RESIDENCE    |
| A1.04MR | FLOOR PLAN - LEVEL 4 - MAIN RESIDENCE    |
| A1.05MR | FLOOR PLAN - LEVEL 1 - ATTACHED COTTAGES |
| A2.01MR | EXTERIOR ELEVATIONS 1 - MAIN RESIDENCE   |
| A2.02MR | EXTERIOR ELEVATIONS 2 - MAIN RESIDENCE   |
| A2.03MR | EXTERIOR ELEVATIONS 3 - MAIN RESIDENCE   |
| A2.04MR | EXTERIOR PERSPECTIVES 1 - MAIN RESIDENCE |
| A2.05MR | EXTERIOR PERSPECTIVES 2 - MAIN RESIDENCE |
| A2.06MR | EXTERIOR PERSPECTIVES 3 - MAIN RESIDENCE |
| A2.07MR | EXTERIOR PERSPECTIVES 4 - MAIN RESIDENCE |
| A2.08MR | EXTERIOR PERSPECTIVES 5 - MAIN RESIDENCE |
|         |                                          |