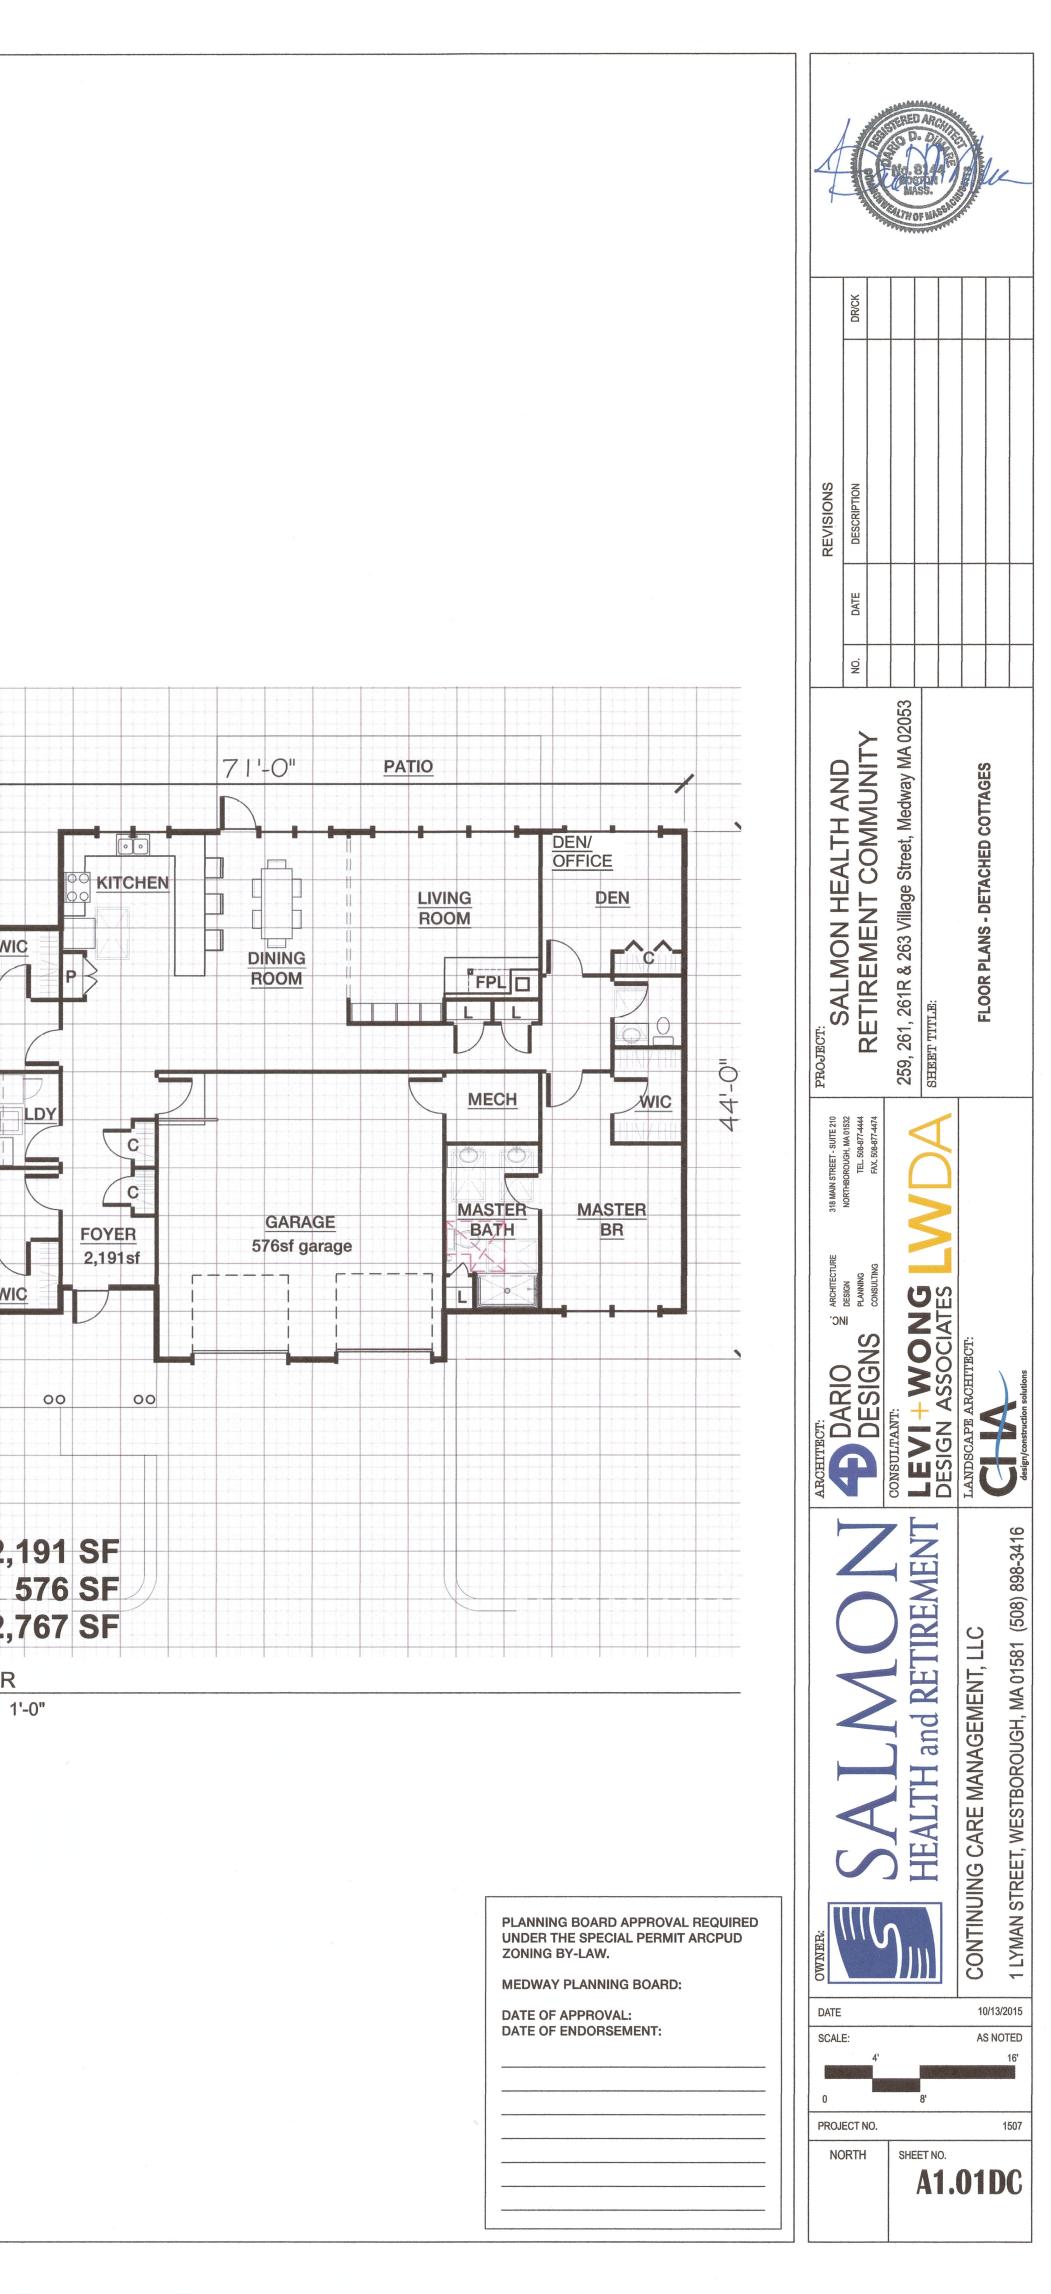

### DETACHED COTTAGES

| A1.01DC | FLOOR PLANS - DETACHED COTTAGES                  |
|---------|--------------------------------------------------|
| A2.01DC | EXTERIOR ELEVATIONS 1 - DETACHED COTTAGES DUPLEX |
| A2.02DC | EXTERIOR ELEVATIONS 2 - DETACHED COTTAGES DUPLEX |
| A2.03DC | EXTERIOR PERSPECTIVE - DETACHED COTTAGES DUPLEX  |

PLANNING BOARD APPROVAL REQUIRED UNDER THE SPECIAL PERMIT ARCPUD ZONING BY-LAW. MEDWAY PLANNING BOARD:

DATE OF APPROVAL:

DATE OF ENDORSEMENT:

| Ă                               |                      | EL CANADA S                                          | D AR<br>D AR<br>D OF WAY |                   |                              | lve             |                                                 |
|---------------------------------|----------------------|------------------------------------------------------|--------------------------|-------------------|------------------------------|-----------------|-------------------------------------------------|
|                                 | DR/CK                |                                                      |                          |                   |                              |                 |                                                 |
| N                               | NO                   |                                                      |                          |                   |                              |                 |                                                 |
| REVISIONS                       | DESCRIPTION          |                                                      |                          |                   |                              |                 |                                                 |
|                                 | DATE                 |                                                      |                          |                   |                              |                 |                                                 |
|                                 | NO.                  |                                                      |                          |                   |                              |                 |                                                 |
| PROJECT:<br>SAI MON HEAI TH AND | RETIREMENT COMMUNITY | 259. 261. 261R & 263 Village Street. Medwav MA 02053 | SHEET TITLE:             |                   | DDAWING LIET                 |                 |                                                 |
| CTURE 3                         | S                    | CONSUL/FANT:                                         |                          | DESIGN ASSOCIATES | LANDSCAPE ARCHITECT:         |                 | design/construction solutions                   |
|                                 |                      |                                                      | HEALTH and RETIREMENT    |                   | TINUING CARE MANAGEMENT. LLC |                 | AN STREET, WESTBOROUGH, MA 01581 (508) 898-3416 |
| OWNER                           |                      | J                                                    |                          |                   | CONT                         | 0/4             | 1 LYM                                           |
| DATE                            |                      |                                                      |                          |                   |                              | 0/13/2<br>S NOT |                                                 |
| 0                               |                      |                                                      |                          | a start           |                              | E cal           |                                                 |
|                                 | ECT NO.              |                                                      | (FCT \                   |                   |                              | 1               | 507                                             |
| NC                              | ORTH                 | SF                                                   | IEET N                   |                   | <b>i0</b>                    | .0              | 0                                               |