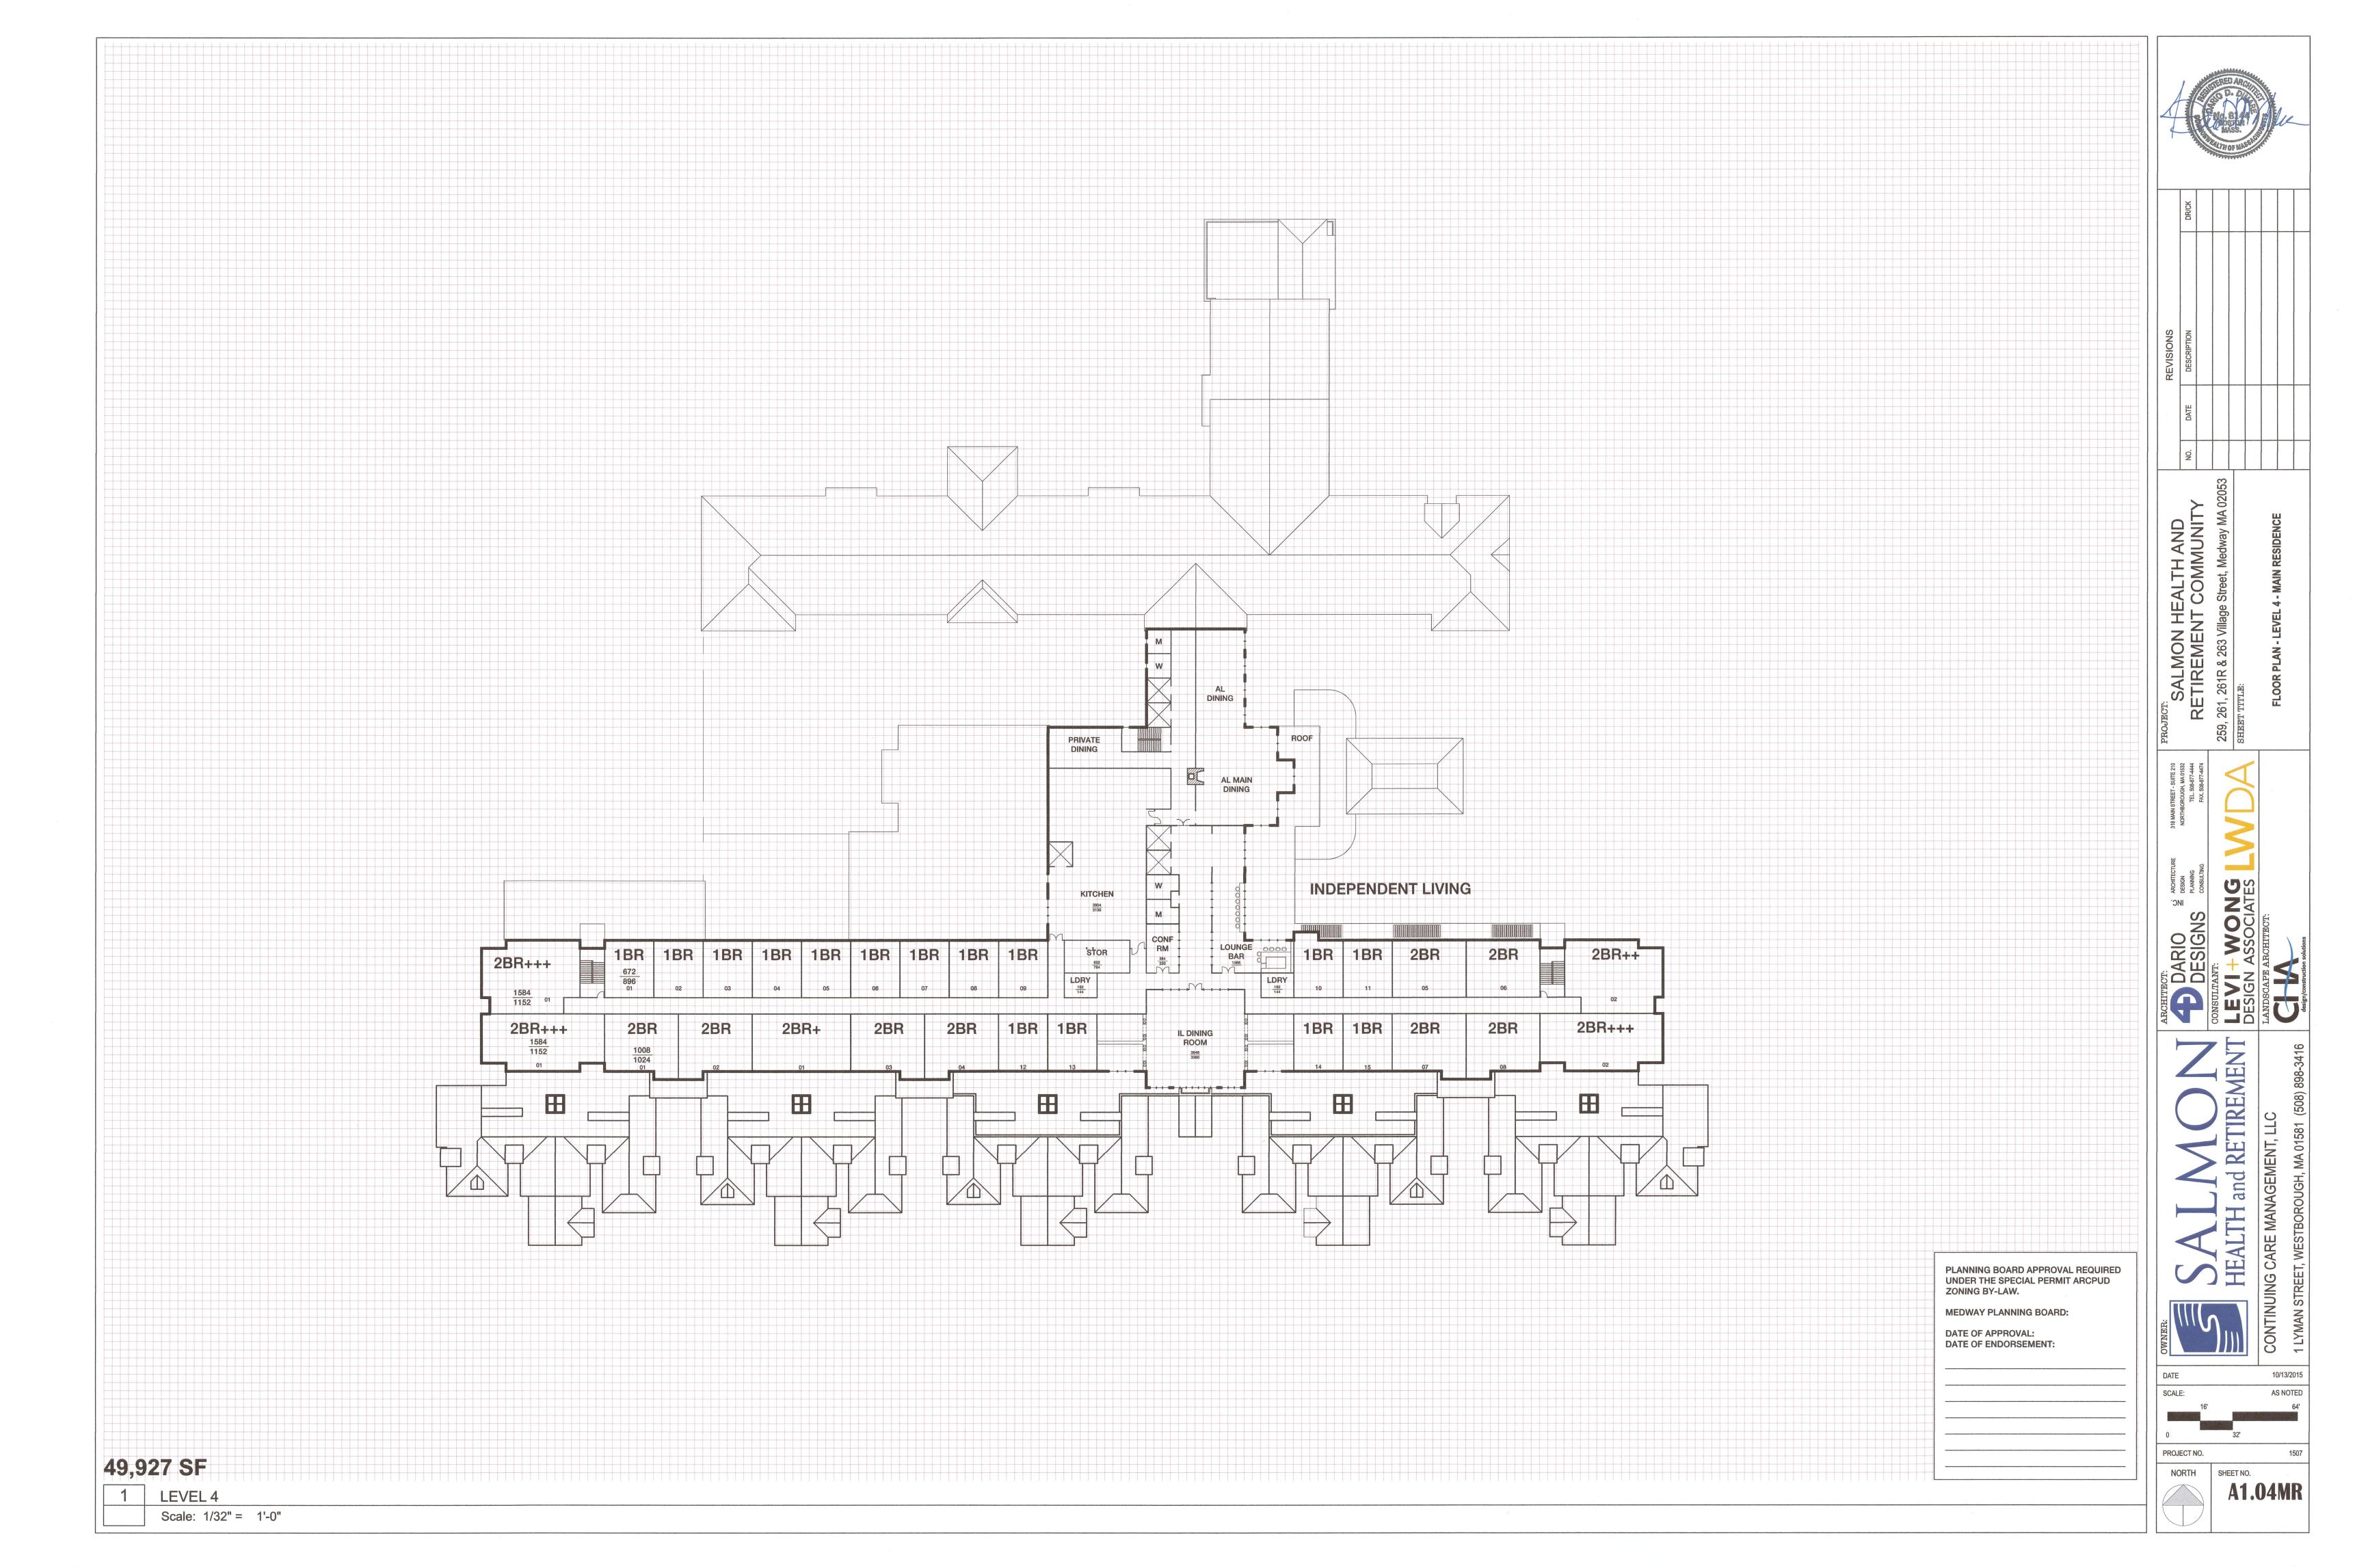

#### MAIN RESIDENCE

| A1.01MR | FLOOR PLAN - LEVEL 1 - MAIN RESIDENCE    |
|---------|------------------------------------------|
| A1.02MR | FLOOR PLAN - LEVEL 2 - MAIN RESIDENCE    |
| A1.03MR | FLOOR PLAN - LEVEL 3 - MAIN RESIDENCE    |
| A1.04MR | FLOOR PLAN - LEVEL 4 - MAIN RESIDENCE    |
| A1.05MR | FLOOR PLAN - LEVEL 1 - ATTACHED COTTAGES |
| A2.01MR | EXTERIOR ELEVATIONS 1 - MAIN RESIDENCE   |
| A2.02MR | EXTERIOR ELEVATIONS 2 - MAIN RESIDENCE   |
| A2.03MR | EXTERIOR ELEVATIONS 3 - MAIN RESIDENCE   |
| A2.04MR | EXTERIOR PERSPECTIVES 1 - MAIN RESIDENCE |
| A2.05MR | EXTERIOR PERSPECTIVES 2 - MAIN RESIDENCE |
| A2.06MR | EXTERIOR PERSPECTIVES 3 - MAIN RESIDENCE |
| A2.07MR | EXTERIOR PERSPECTIVES 4 - MAIN RESIDENCE |
| A2.08MR | EXTERIOR PERSPECTIVES 5 - MAIN RESIDENCE |
|         |                                          |