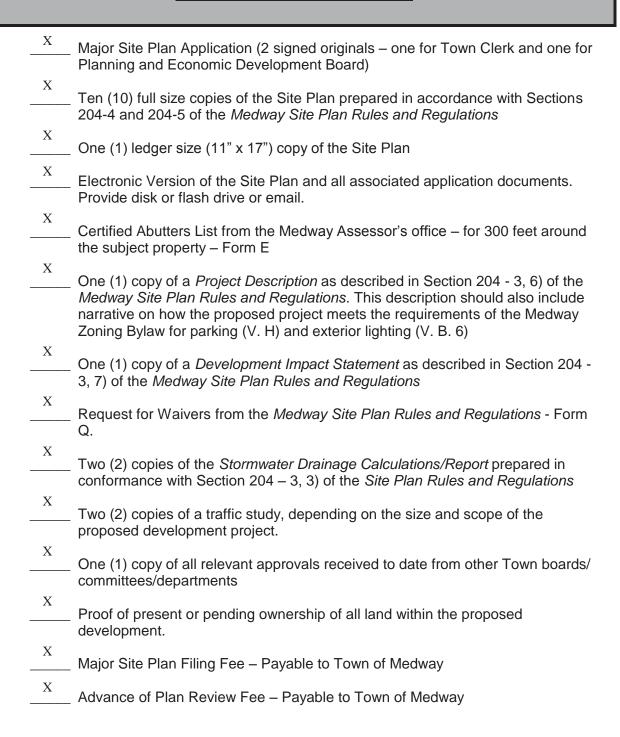

MAJOR SITE PLAN FEES**

## Filing Fee

For projects up to 4,999 sq. ft./gross floor area = \$750 plus \$.25/sq. ft. For projects of 5,000 – 9,999 sq. ft./gross floor area = \$1,000 plus \$.25/sq. ft. For projects of 10,000 – 14,999 sq. ft./gross floor area = \$1,500 plus \$.25/sq. ft. For projects of 15,000 sq. ft. or more/gross floor area = \$1,500 plus \$.25/sq. ft.

## Advance on Plan Review Fee

For projects up to 4,999 sq. ft./gross floor area = \$1,000 deposit. For projects of 5,000 - 9,999 sq. ft./gross floor area = \$1,500 deposit For projects of 10,000 - 14,999 sq. ft./gross floor area = \$2,000 deposit For projects of 15,000 sq. ft. or more/gross floor area = \$2,500 deposit

Submit 2 separate checks each made payable to: Town of Medway

## MAJOR SITE PLAN APPLICATION CHECKLIST