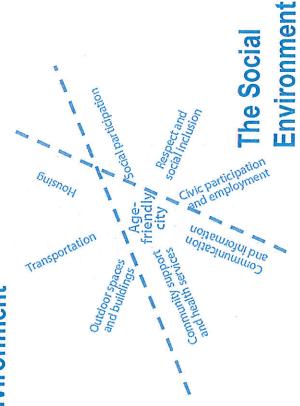

# The ARP Network of Age-Friendly Communities

Our Vision and the "8 Domains of Livability"

# **Environment** The Built

Learn more at AARP.org/agefriendly