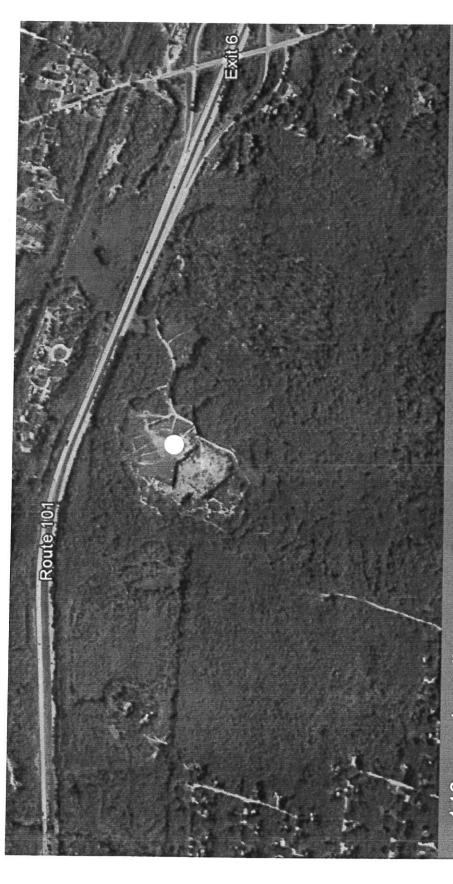

e Corridor"

## Storage Facility

- 2 BCF liquefied natural gas (LNG) tank
- Located on 140 acre site in Epping (adjacent to Route 101)
- Full containment facility with on-site safety systems

# Needed Infrastructure Investment

Concord Lateral provides natural gas to southern and central New Hampshire

Concord Lateral has reached capacity

Without additional infrastructure:

- Limited natural gas supply
- Restricted economic growth
- Increased reliance on other heating fuels



# Granite Bridge Pipeline



Located in NHDOT rightof-way along Route 101

Utilize an Energy Infrastructure Corridor 27 mile route between Manchester and Stratham

No eminent domain or FERC preemption

Lowest cost option to meet customers' needs



### Liberty Utilities

# Granite Bridge Storage Facility - Epping



- 140 acre lot adjacent to Energy Infrastructure Corridor Route 101
  - Total facility footprint 15 acres
- Site is an abandoned quarry, reducing visual impact

## Commitment to Safety

## The safety of our customers, employees and the public is our highest priority and a core value of Liberty Utilities

- LNG storage has been safely used for over 70 years to serve customers
- Granite Bridge has been designed to achieve the highest level of safety:
- Full x-ray of all pipeline welds, inspections at fabrication mill
  - Pipeline buried 48" underground, within NHDOT right-of-way
- Tested to 150% of maximum allowed operating pressure before being
- Pipeline inspections would exceed federal requirements
- Full containment LNG storage tank (tank within a tank)
- Impoundment areas to contain l