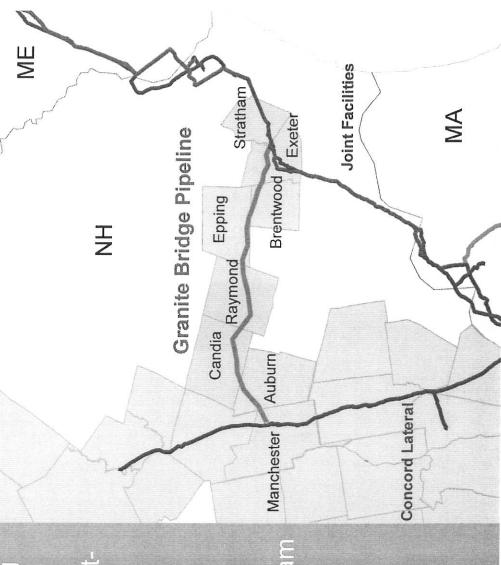

hin NHDOT right-of-way along Route 101
- Use an "Energy Infrastructure Corridor"

## Storage Facility

- 2 BCF liquefied natural gas (LNG) tank
- Located on 140 acre site in Epping (adjacent to Route 101)
- Full containment facility with on-site safety systems

# Needed Infrastructure Investment

Concord Lateral provides natural gas to southern and central New Hampshire

Concord Lateral has reached capacity

Without additional infrastructure:

- Limited natural gas supply
- Restricted economic growth
- Increased reliance on other heating fuels



# Granite Bridge Pipeline



Located in NHDOT rightof-way along Route 101

Utilize an Energy Infrastructure Corridor 27 mile route between Manchester and Stratham

No eminent domain or FERC preemption

Lowest cost option to meet customers' needs



### Liberty Utilities

# Granite Bridge Storage Facility - Epping



- 140 acre lot adjacent to Energy Infrastructure Corridor Route 101
  - Total facility footprint 15 acres
- Site is an abandoned quarry, reducing visual impact

## Commitment to Safety

## The safety of our customers, employees and the public is our highest priority and a core value of Liberty Utilities

- LNG storage has been safely used for over 70 years to serve customers
- Granite Bridge has been designed to achieve the highest level of safety:
- Full x-ray of all pipeline welds, inspections at fabrication mill
  - Pipeline buried 48" underground, within NHDOT right-of-way
- Tested to 150% of maximum allowed operating pressure before being
- Pipeline inspections would exceed federal requirements
- Full containment L