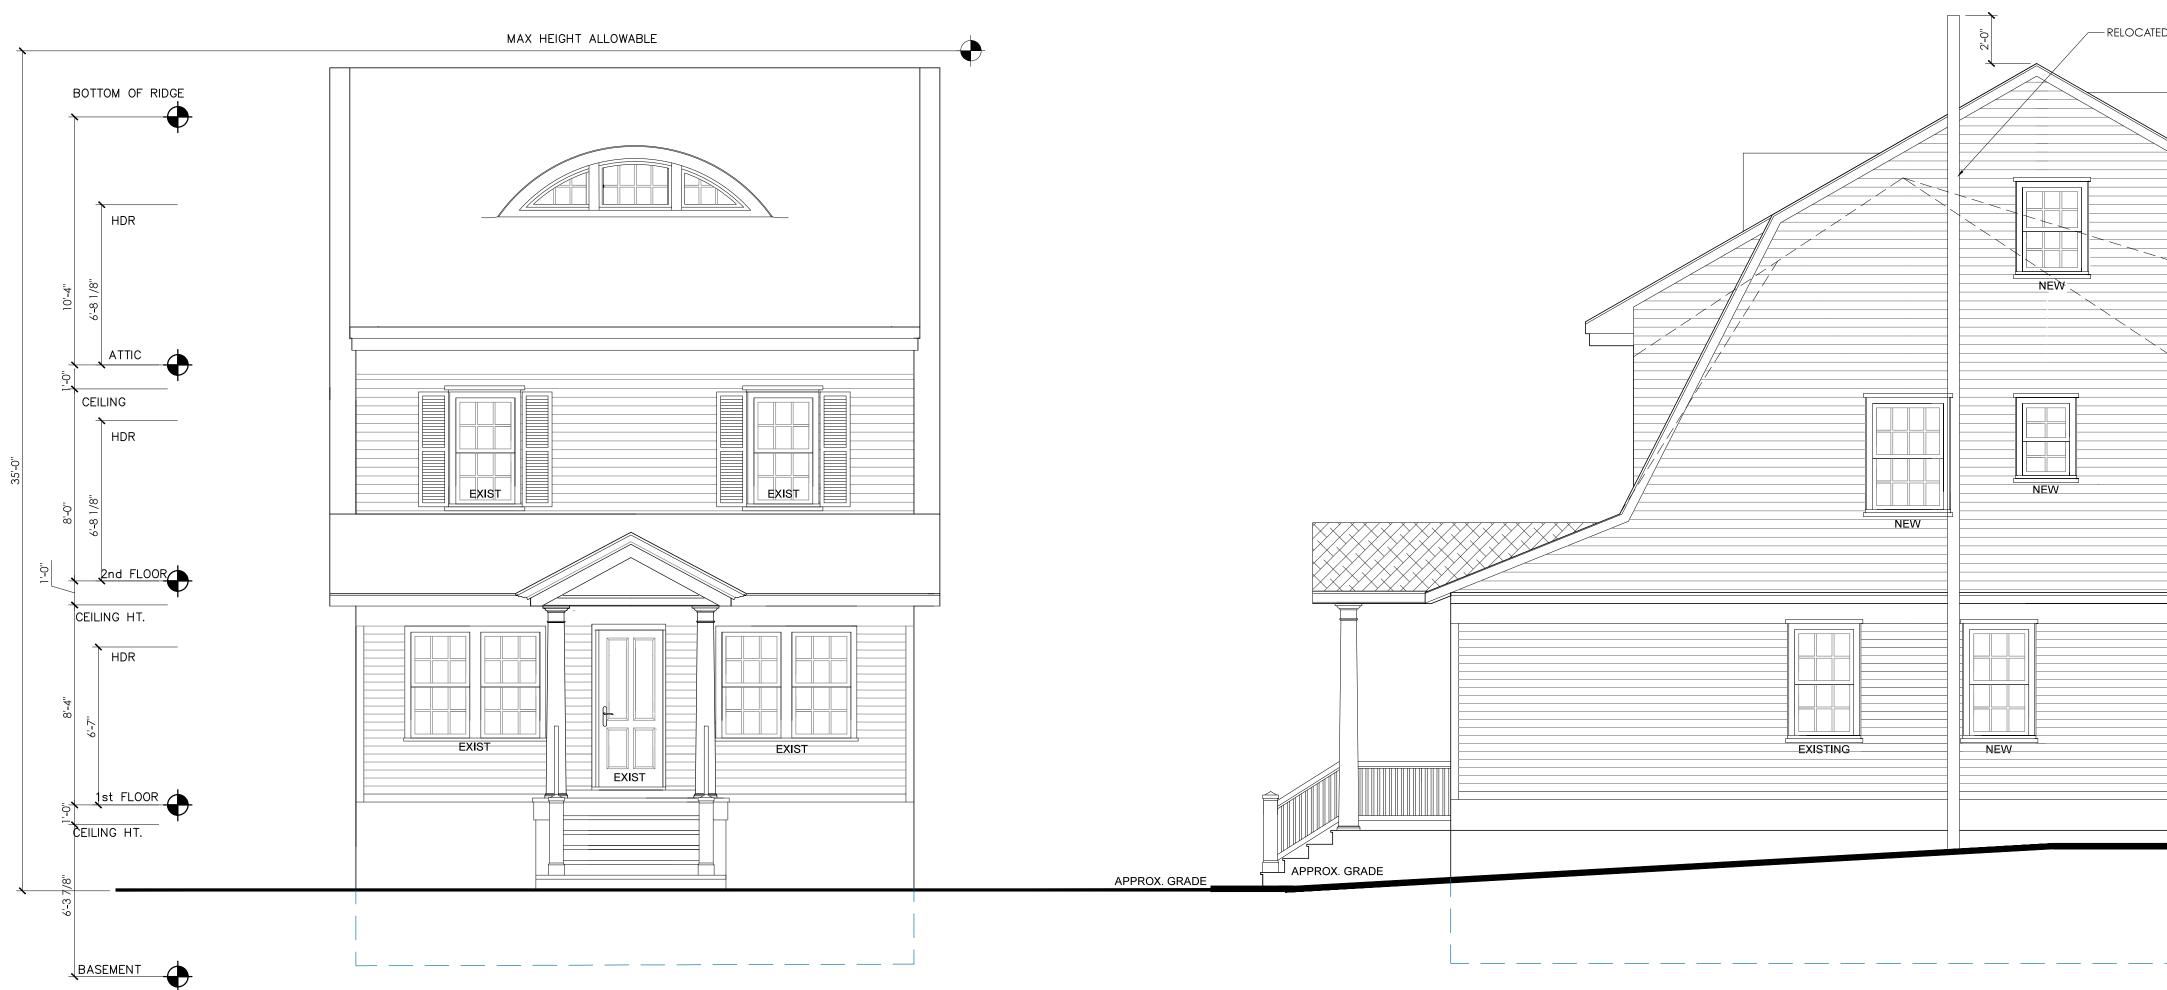

### **BUILDING HEIGHT**

|         | PERMITTED | EXISTING | PROPOSED |
|---------|-----------|----------|----------|
| STORIES | 21/2      | 2'2      | 21/2     |
| FEET    | 35-0"     | 28'-6"   | 33'-1"   |

| ITEM        | EXISTING | PERMITTED | PROPOSED | REF.          | VARIANCE<br>REQUIRED |
|-------------|----------|-----------|----------|---------------|----------------------|
| HEIGHT (FT) | 28'-6"   | 35'       | 33'-1"   | 295-68, 295-5 | NO                   |
| STORY       | 2 1/2    | 2 1/2     | 2 1/2    | 295-68        | NO                   |

# RC<sup>34</sup>

| ITEM        | existing | PERMITTED | PROPOSED | REF.          | VARIANCE<br>REQUIRED |
|-------------|----------|-----------|----------|---------------|----------------------|
| HEIGHT (FT) | 28'-6''  | 35'       | 33'-1''  | 295-68, 295-5 | NO                   |
| STORY       | 2 1/2    | 2 1/2     | 2 1/2    | 295-68        | NO                   |