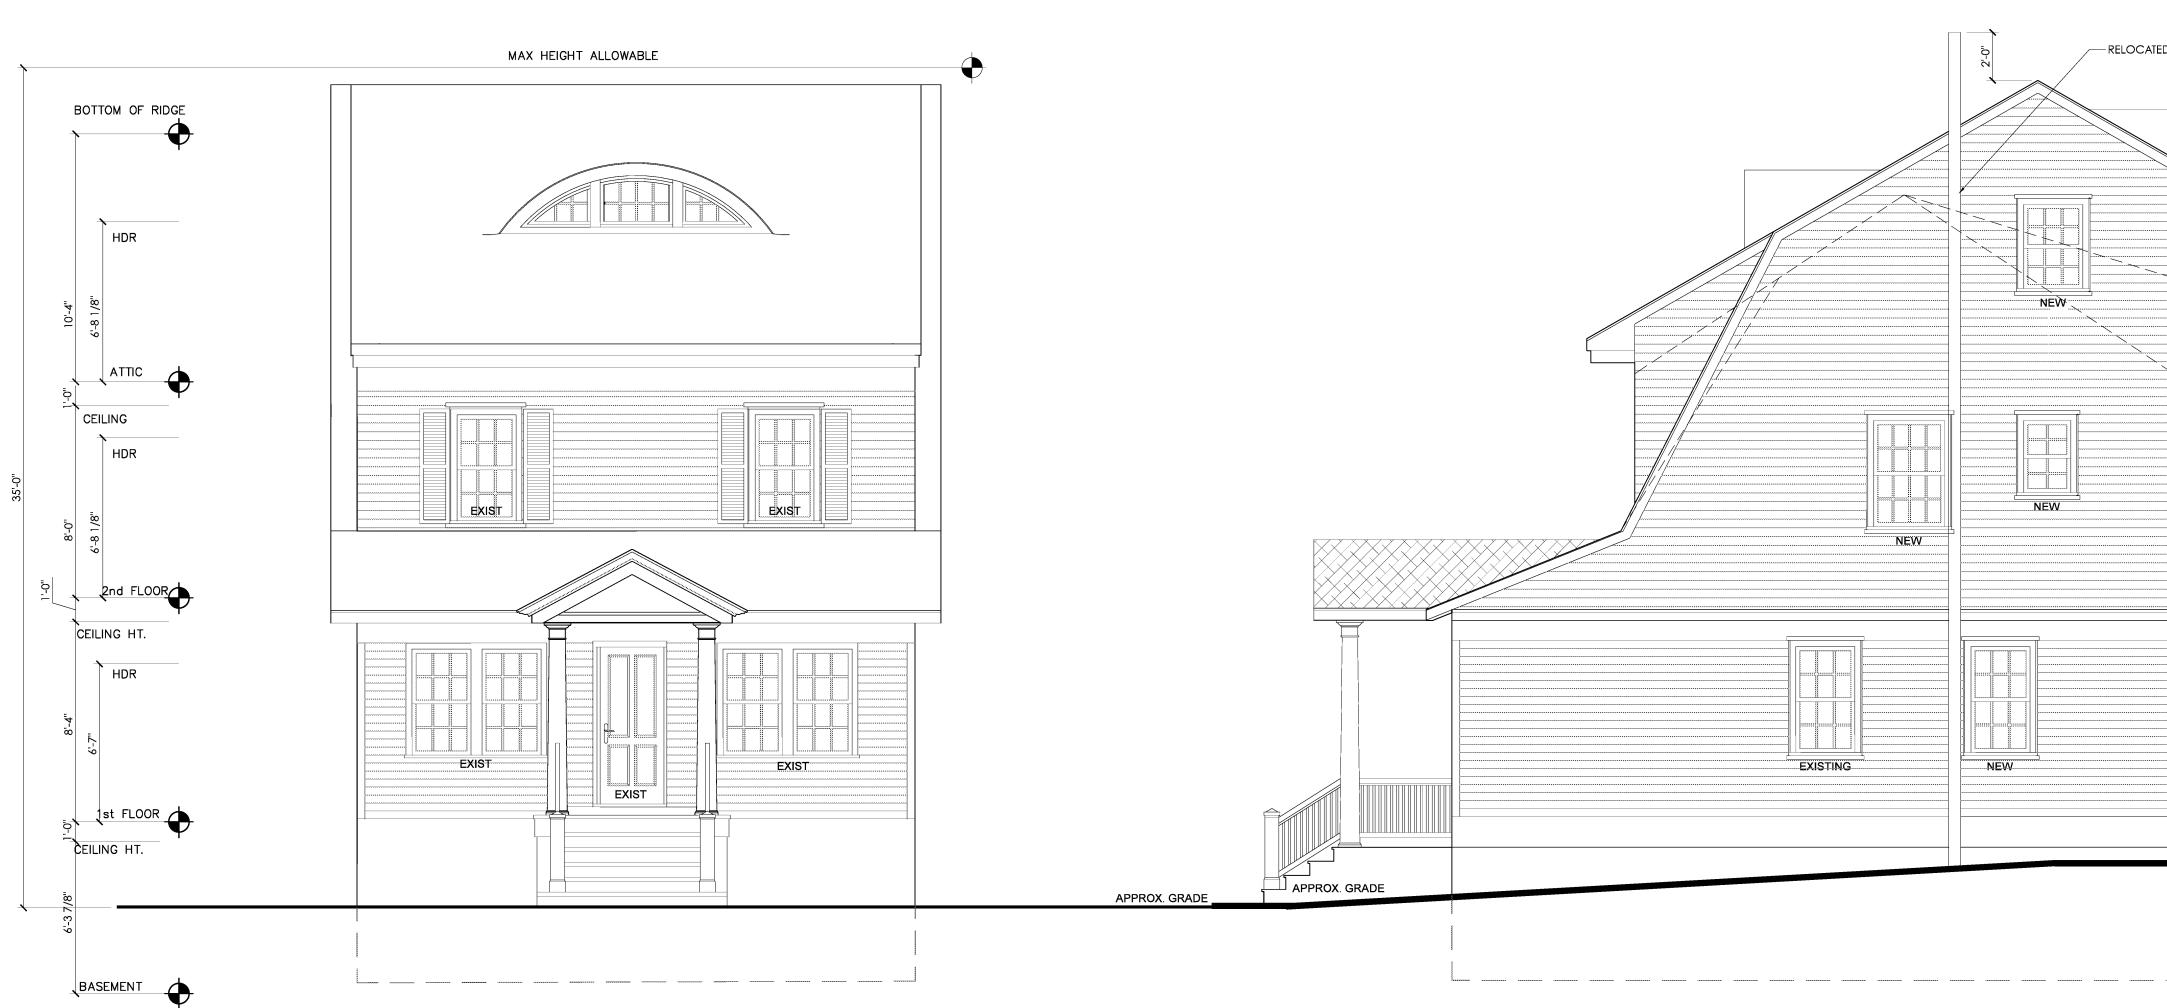

**RIGHT ELEVATION** 2 1/4''=1'-0''

| RESIDENCE<br>Addition and renovation                                                                                                                                                                                                                                       | ons |
|----------------------------------------------------------------------------------------------------------------------------------------------------------------------------------------------------------------------------------------------------------------------------|-----|
| Project Address:<br>9 LEFURGY AVE<br>HASTINGS-ON-HUDSON, NY 10706                                                                                                                                                                                                          |     |
| DCATED FLUE                                                                                                                                                                                                                                                                |     |
| DASHED LINE OF   EXISTING HOUSE     NEW     General Notes:                                                                                                                                                                                                                 |     |
| NEW   Professional Seal                                                                                                                                                                                                                                                    |     |
| NOTES:<br>DO NOT SCALE DRAWINGS<br>CONTRACTOR TO VERIFY DIMENSIONS AND CONDITIONS ON THE<br>PROJECT<br>DISCREPANCIES TO BE REPORTED TO ARCHITECT<br>ALL DRAWINGS REMAIN PROPERTY OF THE ARCHITECT<br>NOT FOR CONSTRUCTION UNLESS INDICATED AS "ISSUED FOR<br>CONSTRUCTION" | :   |
| 1REVIEW22 APFNo.Revision/IssueDate                                                                                                                                                                                                                                         |     |
| Drawing Title<br>PROPOSED ELEVATIONS                                                                                                                                                                                                                                       |     |
| Project no. Sheet<br>Scale<br>AS NOTED<br>Project no. Sheet<br>A-102<br>page 4 6                                                                                                                                                                                           |     |