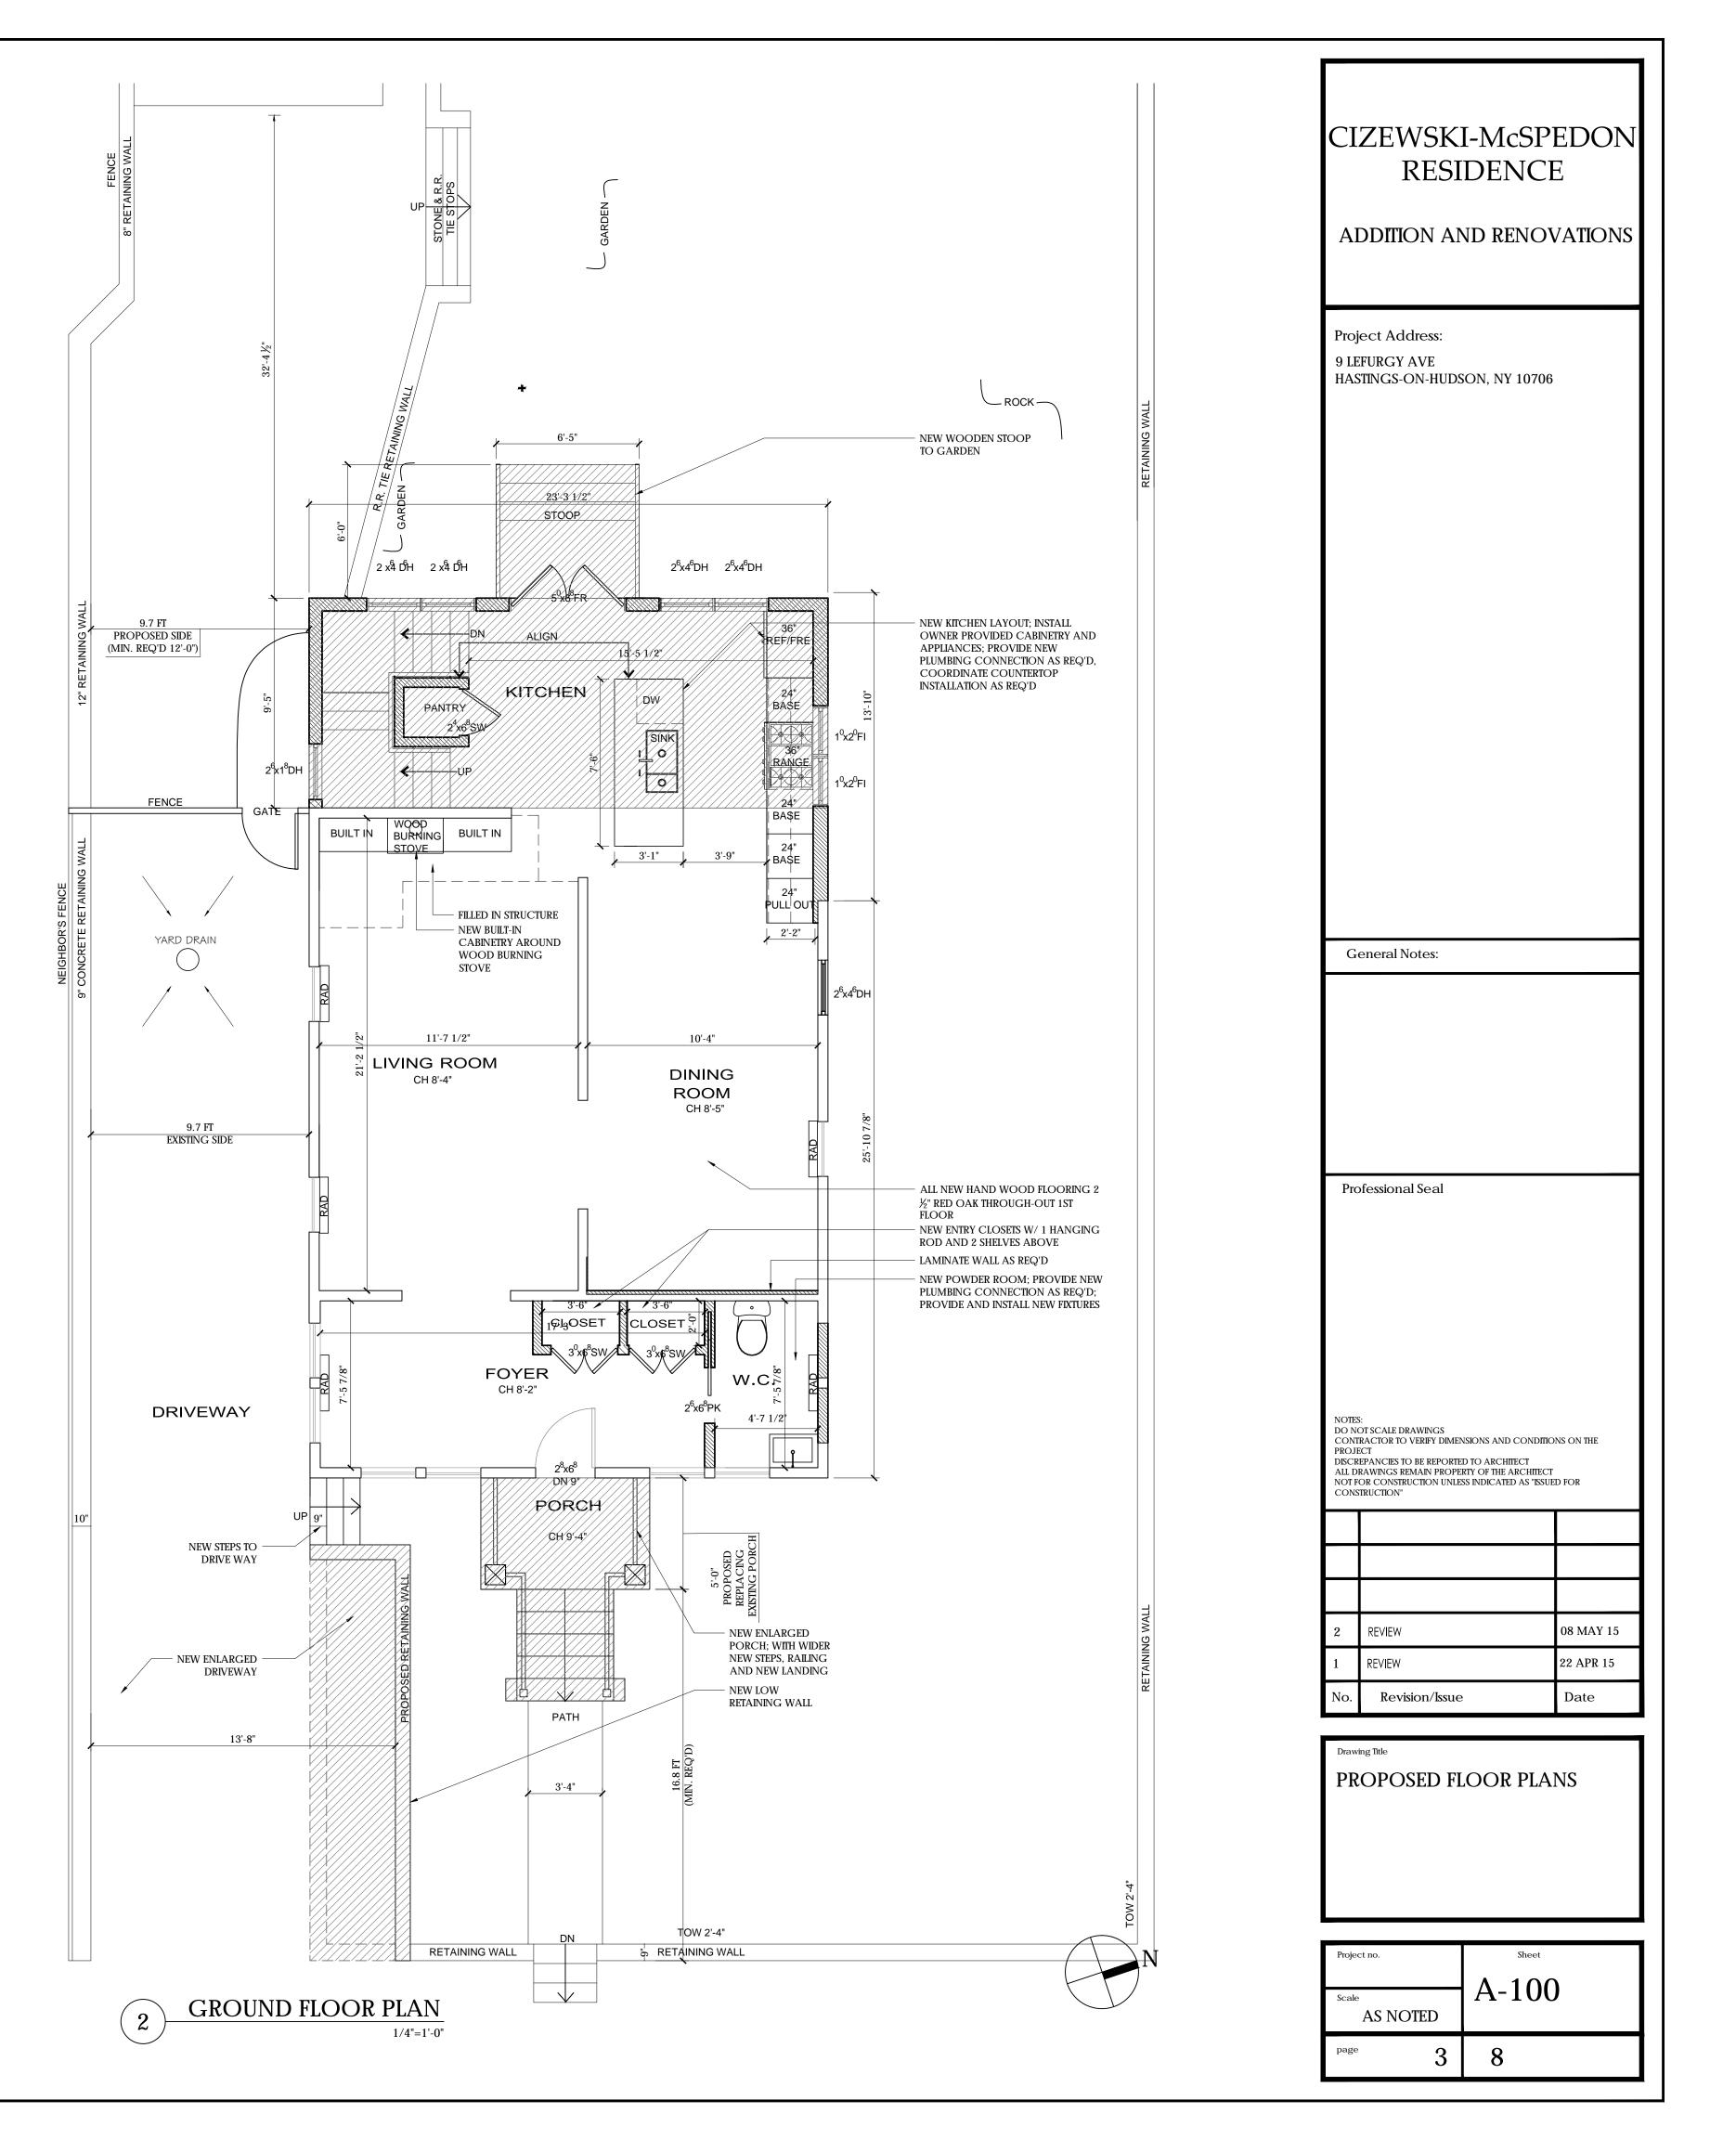

### Variances sought:

- Allow replacing and widened porch at house front to a width of 7'-7" as well bettering landing and steps onto porch for comfortable access to the house. The existing porch is in urgent need of repair, the wooden support structure is partially rotting and the steps and landing leading to front entry door are cracked due to longtime movement showing in cracked brick steps and separating concrete support.
- 2. Allow addition at the rear of the building to align with existing non compliant side yard encroachment, to maintain a uniform architectural volume coherent with the architectural language of the neighborhood as well as with clear simple roof lines and harmonious facades.

The simple volume being proposed as an addition is in keeping with the slender form of the building and respecting the architectural vocabulary. If forced to set back to comply the volume would both look to the exterior as a foreign approach; it would also create a very forced and un-natural flow in the interior of the house. In analyzing the neighboring houses both on Lefurgy and Cochrane Avenues, we noticed that most additions to similar houses at the back were done in keeping with aligned, straight side facades to maintain the uniform and clean overall appearance we are suggesting here. Not being allowed to take such an approach would probably look like a design mistake and out of character with it's surroundings.

### YARD REQUIREMENTS

| ITEM        | EXISTING    | REQUIRED   | PROPOSED    | REF.       | VARIANCE<br>REQUIRED |
|-------------|-------------|------------|-------------|------------|----------------------|
| FRONT YARD  | 21-9 5/8"   | 30'        | 21-9 5/8"   | 295-68 YES | PORCHE INTRUSION     |
| SIDE YARD 1 | 9'-8-3/8''  | 12'        | 9'-8-3/8''  | 295-68     | YES                  |
| SIDE YARD 2 | 29'-6-1/8'' | 18'        | 29'-6-1/8'' | 295-68     | NO                   |
| REAR YARD   | 37'-8''     | 32'-4-1/8" | 32'-4-1/8'' | 295-68     | NO                   |

### YARD REQUIREMENTS

| ITEM        | EXISTING    | REQUIRED    | PROPOSED    | REF.       | VARIANCE<br>REQUIRED |
|-------------|-------------|-------------|-------------|------------|----------------------|
| FRONT YARD  | 21-9 5/8"   | 30'         | 21-9 5/8"   | 295-68 YES | PORCHE INTRUSION     |
| SIDE YARD 1 | 9'-8-3/8''  | 12'         | 9'-8-3/8''  | 295-68     | YES                  |
| SIDE YARD 2 | 29'-6-1/8'' | 18'         | 29'-6-1/8'' | 295-68     | NO                   |
| REAR YARD   | 37'-8''     | 32'-4-1/8'' | 32'-4-1/8'' | 295-68     | NO                   |