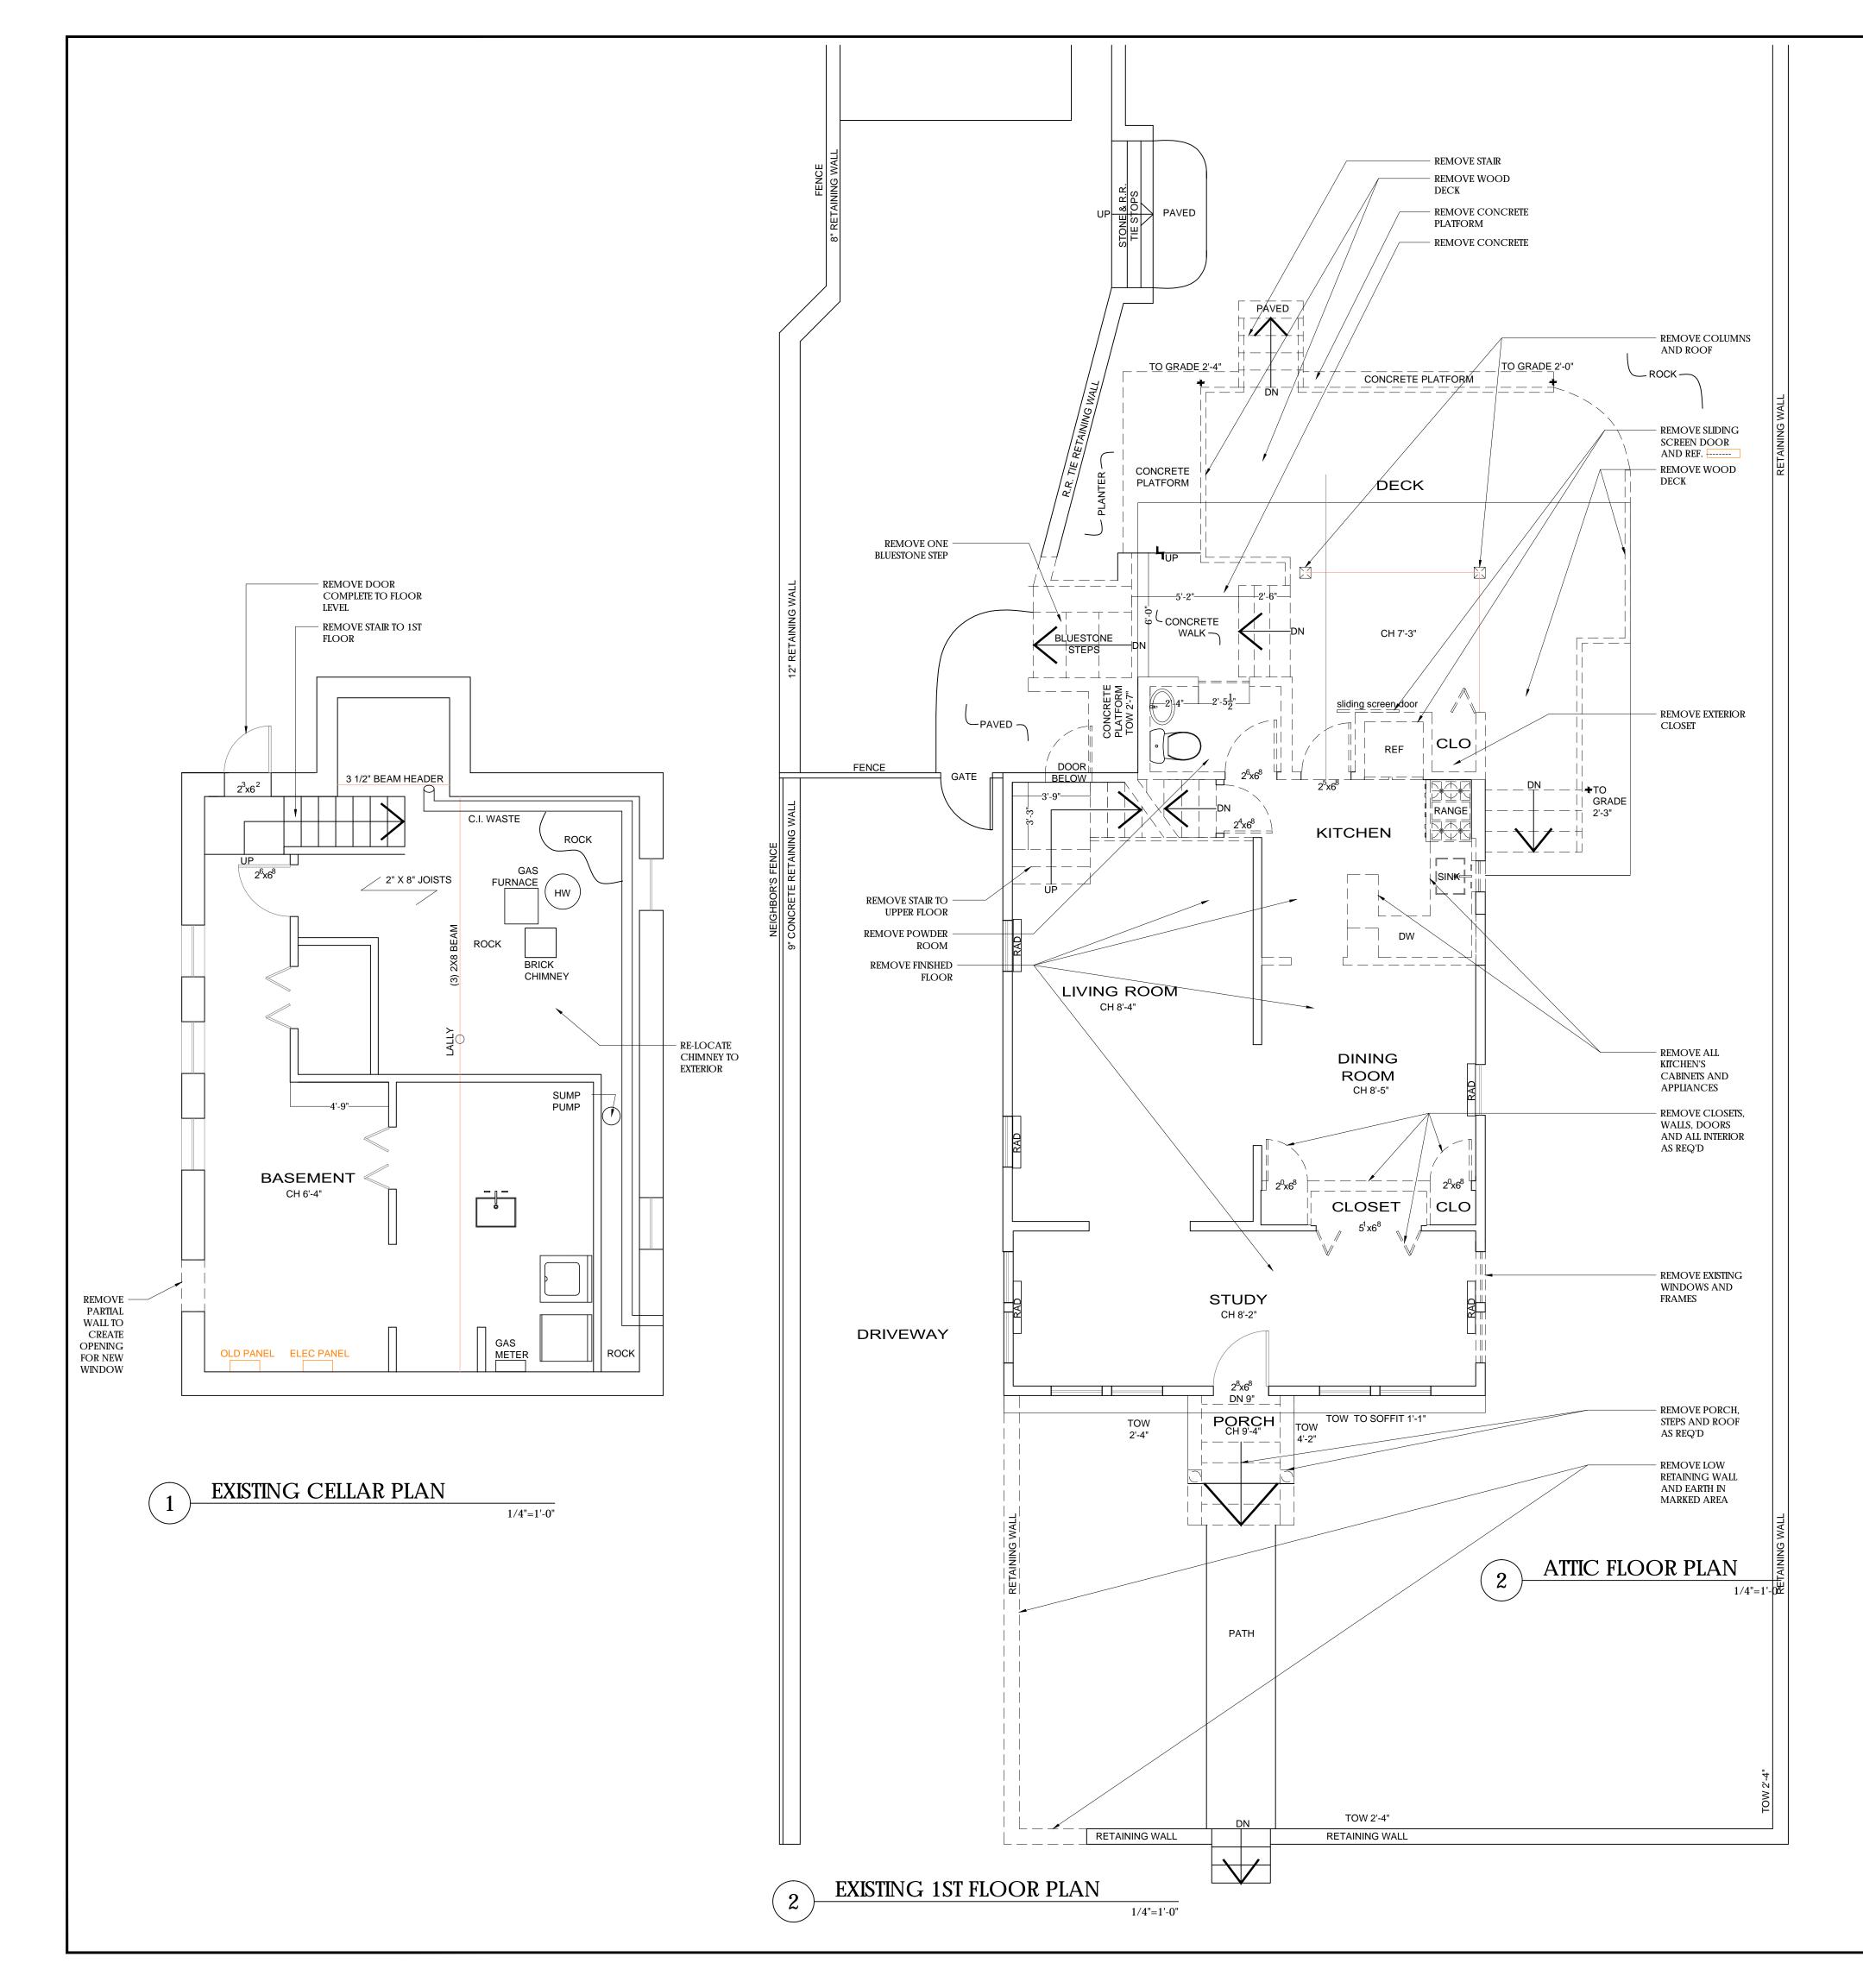

LEFURGY AVE HASTINGS-ON-HUDSON, NY 10706

Conoral Notas:

General Notes:

Professional Seal

NOTES

DO NOT SCALE DRAWINGS CONTRACTOR TO VERIFY DIMENSIONS AND CONDITIONS ON THE PROJECT DISCREPANCIES TO BE REPORTED TO ARCHITECT ALL DRAWINGS REMAIN PROPERTY OF THE ARCHITECT NOT FOR CONSTRUCTION UNLESS INDICATED AS "ISSUED FOR

| CONSTRUCTION" |                |           |  |
|---------------|----------------|-----------|--|
|               |                |           |  |
|               |                |           |  |
|               |                |           |  |
| 2             | REVIEW         | 08 MAY 15 |  |
| 1             | REVIEW         | 22 APR 15 |  |
| No.           | Revision/Issue | Date      |  |

Drawing Title
ZONING COMPUTATIONS

Project no.SheetScaleAOOD1AS NOTED8











CELLAR PLAN 1/4"=1'-0"





– NEW DOUBLE GLASS DOOR WITH RAILING PROVIDE AND INSTALL NEW
 PRE-FINISHED ENG. FLOOR (5/8") - OAK OR MAPLE 2  $\frac{1}{2}$ " -31/2 " – NEW POCKET DOORS

– NEW CLOSET: PROVIDE HANGING ROD AND 2 PTD WOOD SHELVES

– NEW BATHROOM: PROVIDE NEW PLUMBING CONNECTIONS AS REQ'D; PROVIDE AND INSTALL NEW PLUMBING FIXTURES

- NEW POCKET DOOR

# CIZEWSKI-McSPEDON RESIDENCE

ADDITION AND RENOVATIONS

Project Address: 9 LEFURGY AVE HASTINGS-ON-HUDSON, NY 10706

General Notes:

Professional Seal

NOTES: DO NOT SCALE DRAWINGS CONTRACTOR TO VERIFY DIMENSIONS AND CONDITIONS ON THE PROJECT

DISCREPANCIES TO BE REPORTED TO ARCHITECT ALL DRAWINGS REMAIN PROPERTY OF THE ARCHITECT NOT FOR CONSTRUCTION UNLESS INDICATED AS "ISSUED FOR CONSTRUCTION"

| 2   | REVIEW         | 08