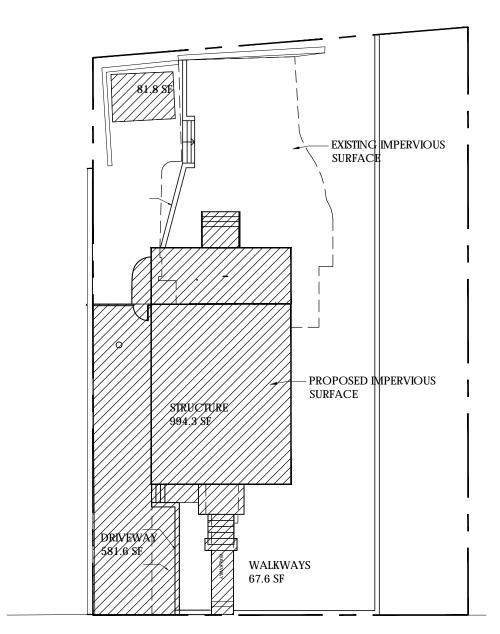

### IMPERVIOUS SURFACE

| ITEM | EXISTING | PERMITTED | PROPOSED  | REF.   | VARIANCE<br>REQUIRED |
|------|----------|-----------|-----------|--------|----------------------|
| %    | 39.8%    | 35%       | 28.4%     | 295-68 | NO                   |
| AREA | 2,378.5  | 2,087.33  | 1698.1 SF | 295-68 | NO                   |

# IMPERVIOUS SURFACE

| ITEM | EXISTING | PERMITTED | PROPOSED  | REF.   | VARIANCE<br>REQUIRED |
|------|----------|-----------|-----------|--------|----------------------|
| %    | 39.8%    | 35%       | 28.4%     | 295-68 | NO                   |
| AREA | 2,378.5  | 2,087.33  | 1698.1 SF | 295-68 | NO                   |