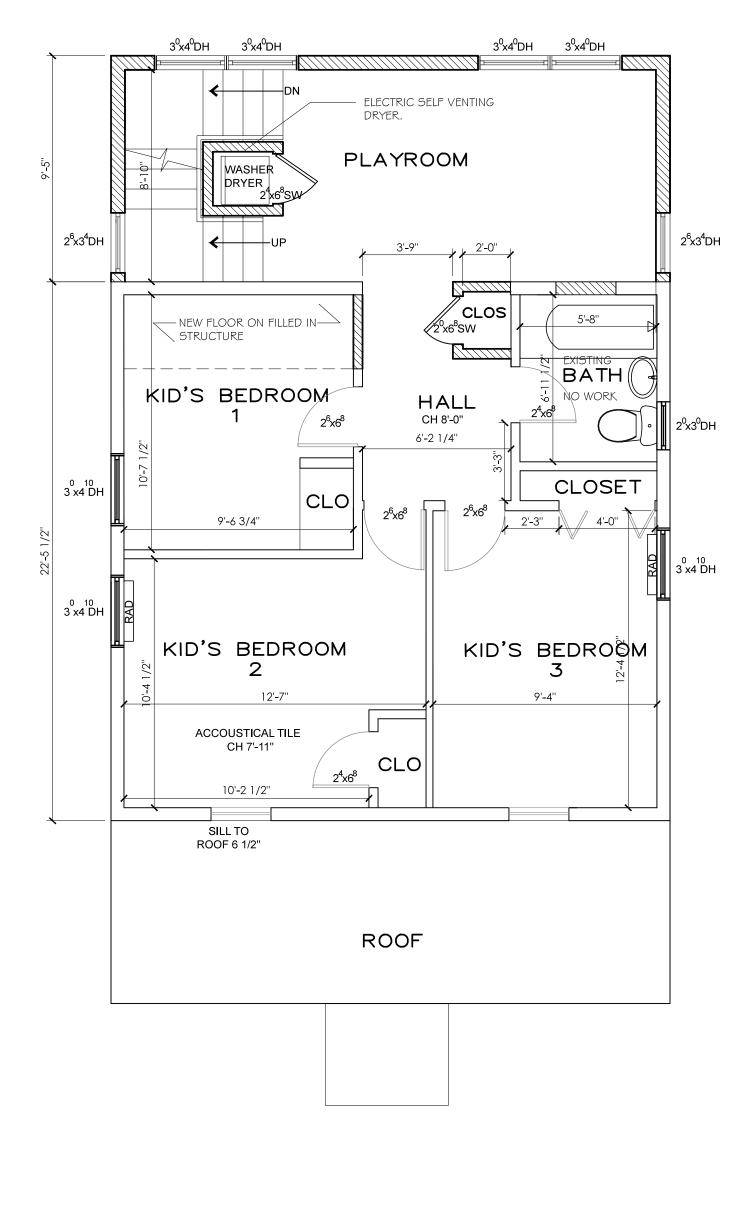

page

| C                                      | IZEWSKI<br>RESI                             | I-McSPI<br>DENCE                    |                   |
|----------------------------------------|---------------------------------------------|-------------------------------------|-------------------|
| Al                                     | DDITION AN                                  | ID RENOV                            | /ATION            |
| 9 LE                                   | ect Address:<br>FURGY AVE<br>STINGS-ON-HUDS | ON, NY 10706                        |                   |
|                                        |                                             |                                     |                   |
|                                        |                                             |                                     |                   |
|                                        |                                             |                                     |                   |
|                                        |                                             |                                     |                   |
|                                        |                                             |                                     |                   |
| G                                      | eneral Notes:                               |                                     |                   |
|                                        |                                             |                                     |                   |
| Pro                                    | ofessional Seal                             |                                     |                   |
|                                        | s:<br>OT SCALE DRAWINGS                     |                                     |                   |
| CON<br>PROJ<br>DISCR<br>ALL D<br>NOT F | RACTOR TO VERIFY DIMEN                      | TO ARCHITECT<br>TY OF THE ARCHITECT |                   |
|                                        |                                             |                                     |                   |
|                                        |                                             |                                     |                   |
|                                        |                                             |                                     |                   |
| 1                                      | REVIEW<br>Revision/Issue                    |                                     | 22 APR 15<br>Date |
| No.                                    |                                             |                                     |                   |
| No.                                    |                                             |                                     |                   |
| Draw                                   | ing Title<br>OPOSED FL                      | OOR PLAI                            | NS                |
| Draw                                   |                                             | OOR PLAI                            | ٧S                |
| Draw<br>PR                             |                                             | OOR PLAI                            | ٧S                |