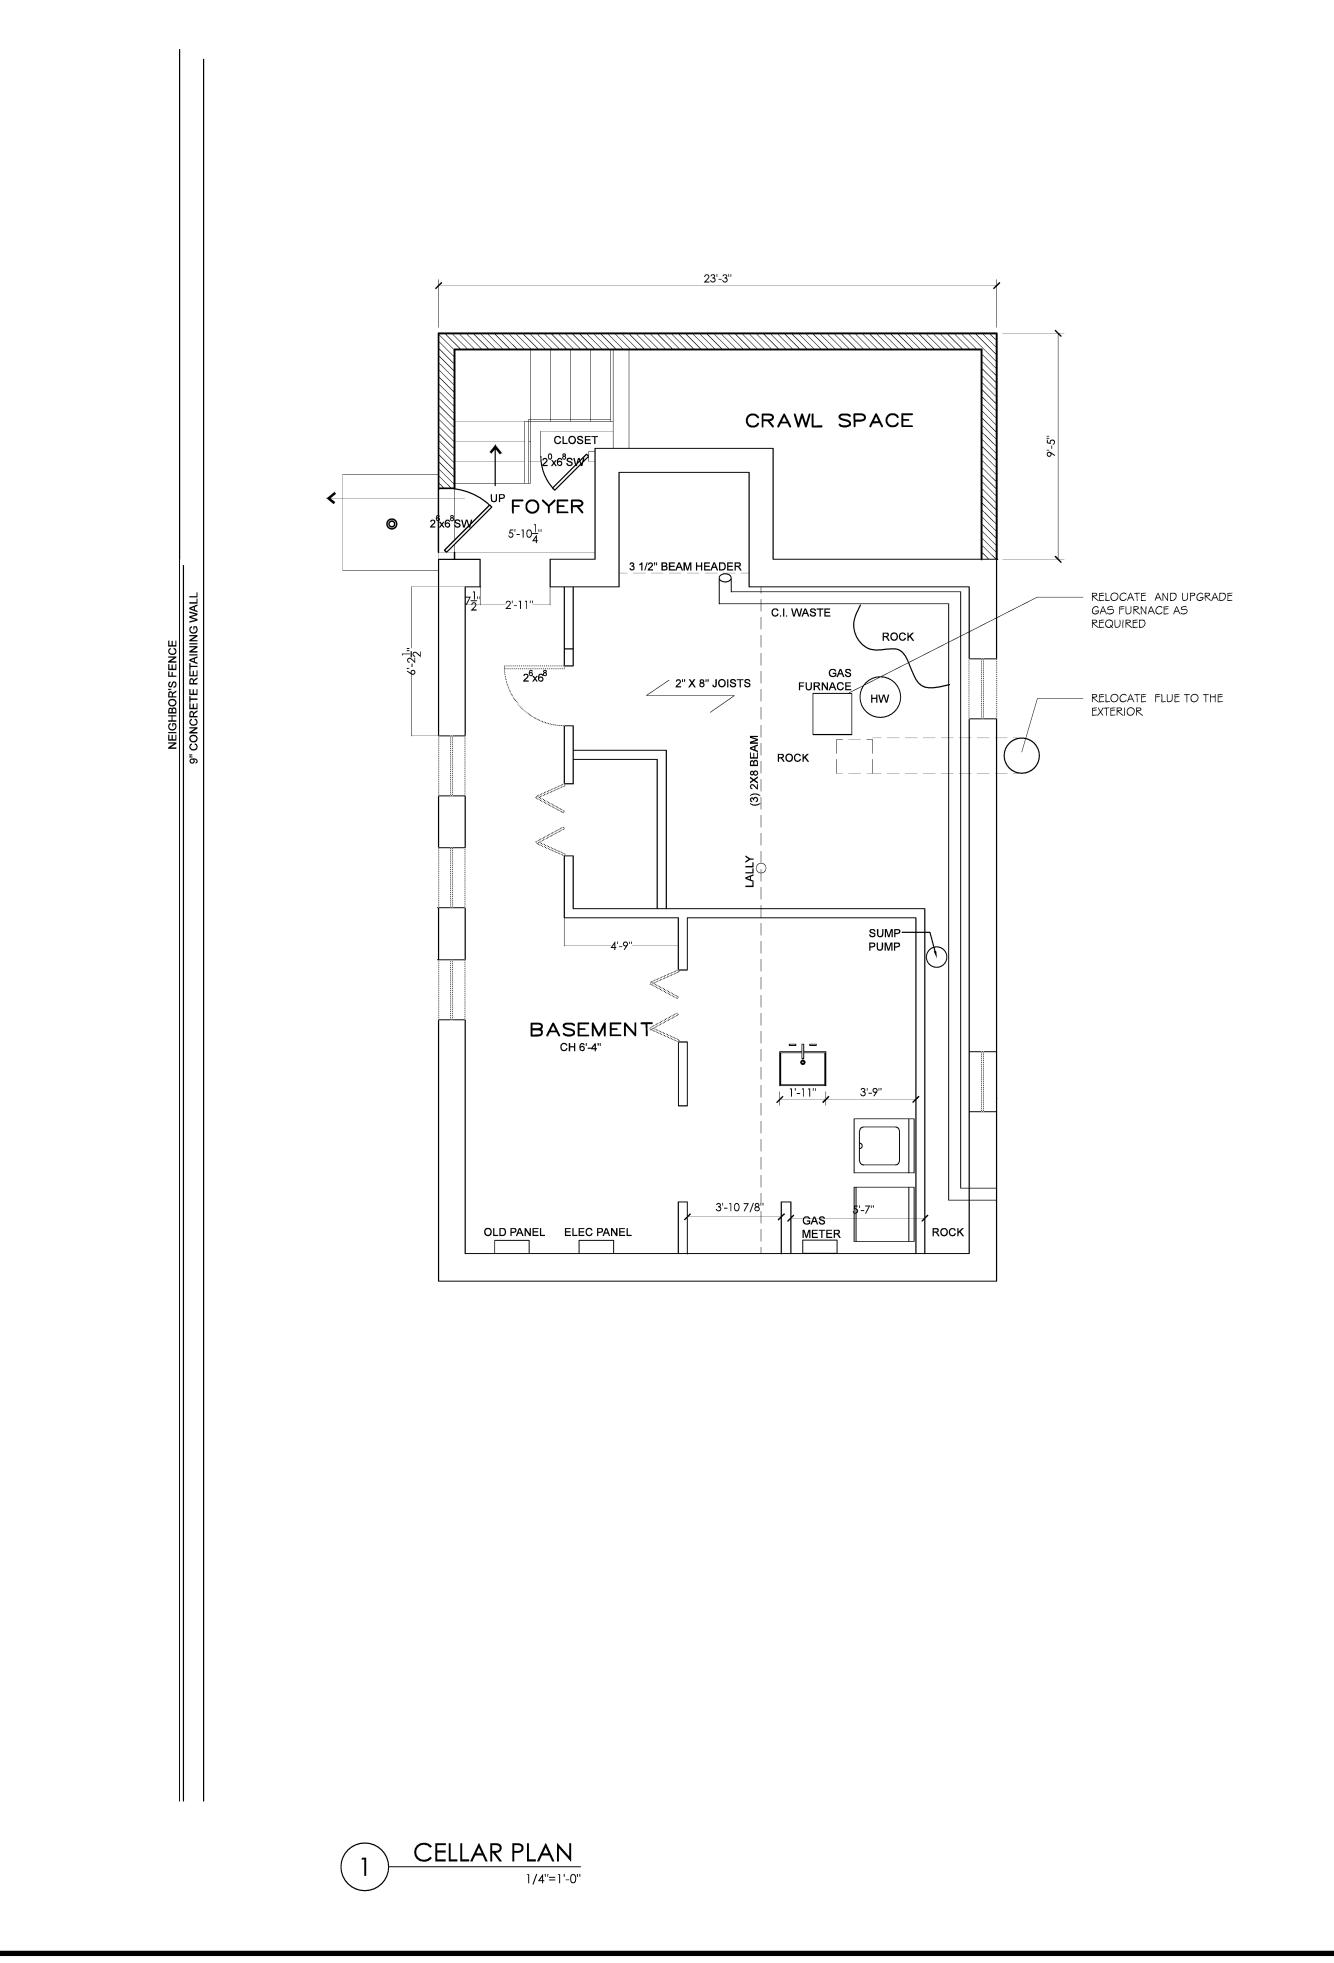

### ZONING REQUIREMENTS:

| YARD SETBACKS<br>(Principal Structure) |
|----------------------------------------|
|----------------------------------------|

|                    | REQUIRED | EXISTING | PROPOSED  |
|--------------------|----------|----------|-----------|
| FRONT              | 30 FT    | 16'-95%" | 16'-95%"  |
| REAR               | 32'-4'8" | 37'-8"   | 32'-4'8"  |
| SIDE ONE           | 12-0"    | 9'-83'8" | 91-83/811 |
| SIDE TWO           |          | 29'-6'8" | 29'-6'8"  |
| TOTAL OF TWO SIDES | 30'-0"   | 391-212" | 39'-2'2"  |

### YARD SETBACKS (Accessory Structure)

|                    | REQUIRED | EXISTING       | PROPOSED |
|--------------------|----------|----------------|----------|
| TO PRINCIPAL BLDG. |          | <b>1497</b> 5, | ÷        |
| REAR               |          |                |          |
| SIDE               |          |                |          |

### **BUILDING HEIGHT**

|         | PERMITTED | EXISTING | PROPOSED |
|---------|-----------|----------|----------|
| STORIES | 21/2      | 2'2      | 21/2     |
| FEET    | 35-0"     | 28'-6"   | 33'-1"   |

### LOT COVERAGE

|                                            | PERMITTED | EXISTING | PROPOSED |
|--------------------------------------------|-----------|----------|----------|
| LOT AREA                                   |           |          |          |
| BLDG. COVERAGE/<br>% OF LOT AREA           | 25 %      | 14,4 %   | 18.4%    |
| DEVELOPMENT<br>COVERAGE /<br>% OF LOT AREA | 35%       | 39.8%    | 28.4%    |

### YARD REQUIREMENTS

| ITEM        | EXISTING    | REQUIRED   | PROPOSED    | REF.       | VARIANCE<br>REQUIRED |
|-------------|-------------|------------|-------------|------------|----------------------|
| FRONT YARD  | 21-9 5/8"   | 30'        | 21-9 5/8"   | 295-68 YES | PORCHE INTRUSION     |
| SIDE YARD 1 | 9'-8-3/8''  | 12'        | 9'-8-3/8''  | 295-68     | YES                  |
| SIDE YARD 2 | 29'-6-1/8'' | 18'        | 29'-6-1/8'' | 295-68     | NO                   |
| REAR YARD   | 37'-8''     | 32'-4-1/8" | 32'-4-1/8'' | 295-68     | NO                   |

| ITEM        | EXISTING | PERMITTED | PROPOSED | REF.          | VARIANCE<br>REQUIRED |
|-------------|----------|-----------|----------|---------------|----------------------|
| HEIGHT (FT) | 28'-6"   | 35'       | 33'-1"   | 295-68, 295-5 | NO                   |
| STORY       | 2 1/2    | 2 1/2     | 2 1/2    | 295-68        | NO                   |

## LOT COVERAGE

| ITEM             | EXISTING  | PERMITTED | PROPOSED  | REF.   | VARIANCE<br>REQUIRED |
|------------------|-----------|-----------|-----------|--------|----------------------|
| % STRUCTURE      | 14.4%     | 25%       | 18.4%     | 295-68 | NO                   |
| AREA STRUCTURE   | 860.47 SF | 1,491 SF  | 1,100.46  | 295-68 | NO                   |
| % DEVELOPMENT    | 39.8%     | 35%       | 28.4%     | 295-68 | NO                   |
| AREA DEVELOPMENT | 2,378.5   | 2,087.33  | 1698.1 SF | 295-68 | NO                   |

### IMPERVIOUS SURFACE

| ITEM | EXISTING | PERMITTED | PROPOSED  | REF.   | VARIANCE<br>REQUIRED |
|------|----------|-----------|-----------|--------|----------------------|
| %    | 39.8%    | 35%       | 28.4%     | 295-68 | NO                   |
| AREA | 2,378.5  | 2,087.33  | 1698.1 SF | 295-68 | NO                   |

### YARD REQUIREMENTS

| ITEM        | EXISTING    | REQUIRED    | PROPOSED    | REF.       | VARIANCE<br>REQUIRED |
|-------------|-------------|-------------|-------------|------------|----------------------|
| FRONT YARD  | 21-9 5/8"   | 30'         | 21-9 5/8"   | 295-68 YES | PORCHE INTRUSION     |
| SIDE YARD 1 | 9'-8-3/8''  | 12'         | 9'-8-3/8''  | 295-68     | YES                  |
| SIDE YARD 2 | 29'-6-1/8'' | 18'         | 29'-6-1/8'' | 295-68     | NO                   |
| REAR YARD   | 37'-8''     | 32'-4-1/8'' | 32'-4-1/8'' | 295-68     | NO                   |

# LOT COVERAGE

| ITEM             | EXISTING  | PERMITTED | PROPOSED  | REF.   | VARIANCE<br>REQUIRED |
|------------------|-----------|-----------|-----------|--------|----------------------|
| % STRUCTURE      | 14.4%     | 25%       | 18.4%     | 295-68 | NO                   |
| AREA STRUCTURE   | 860.47 SF | 1,491 SF  | 1,100.46  | 295-68 | NO                   |
| % DEVELOPMENT    | 39.8%     | 35%       | 28.4%     | 295-68 | NO                   |
| AREA DEVELOPMENT | 2,378.5   | 2,087.33  | 1698.1 SF | 295-68 | NO                   |

# IMPERVIOUS SURFACE

| ITEM | EXISTING | PERMITTED | PROPOSED  | REF.   | VARIANCE<br>REQUIRED |
|------|----------|-----------|-----------|--------|----------------------|
| %    | 39.8%    | 35%       | 28.4%     | 295-68 | NO                   |
| AREA | 2,378.5  | 2,087.33  | 1698.1 SF | 295-68 | NO                   |

# RC<sup>34</sup>

| ITEM        | existing | PERMITTED | PROPOSED | REF.          | VARIANCE<br>REQUIRED |
|-------------|----------|-----------|----------|---------------|----------------------|
| HEIGHT (FT) | 28'-6''  | 35'       | 33'-1''  | 295-68, 295-5 | NO                   |
| STORY       | 2 1/2    | 2 1/2     | 2 1/2    | 295-68        | NO                   |