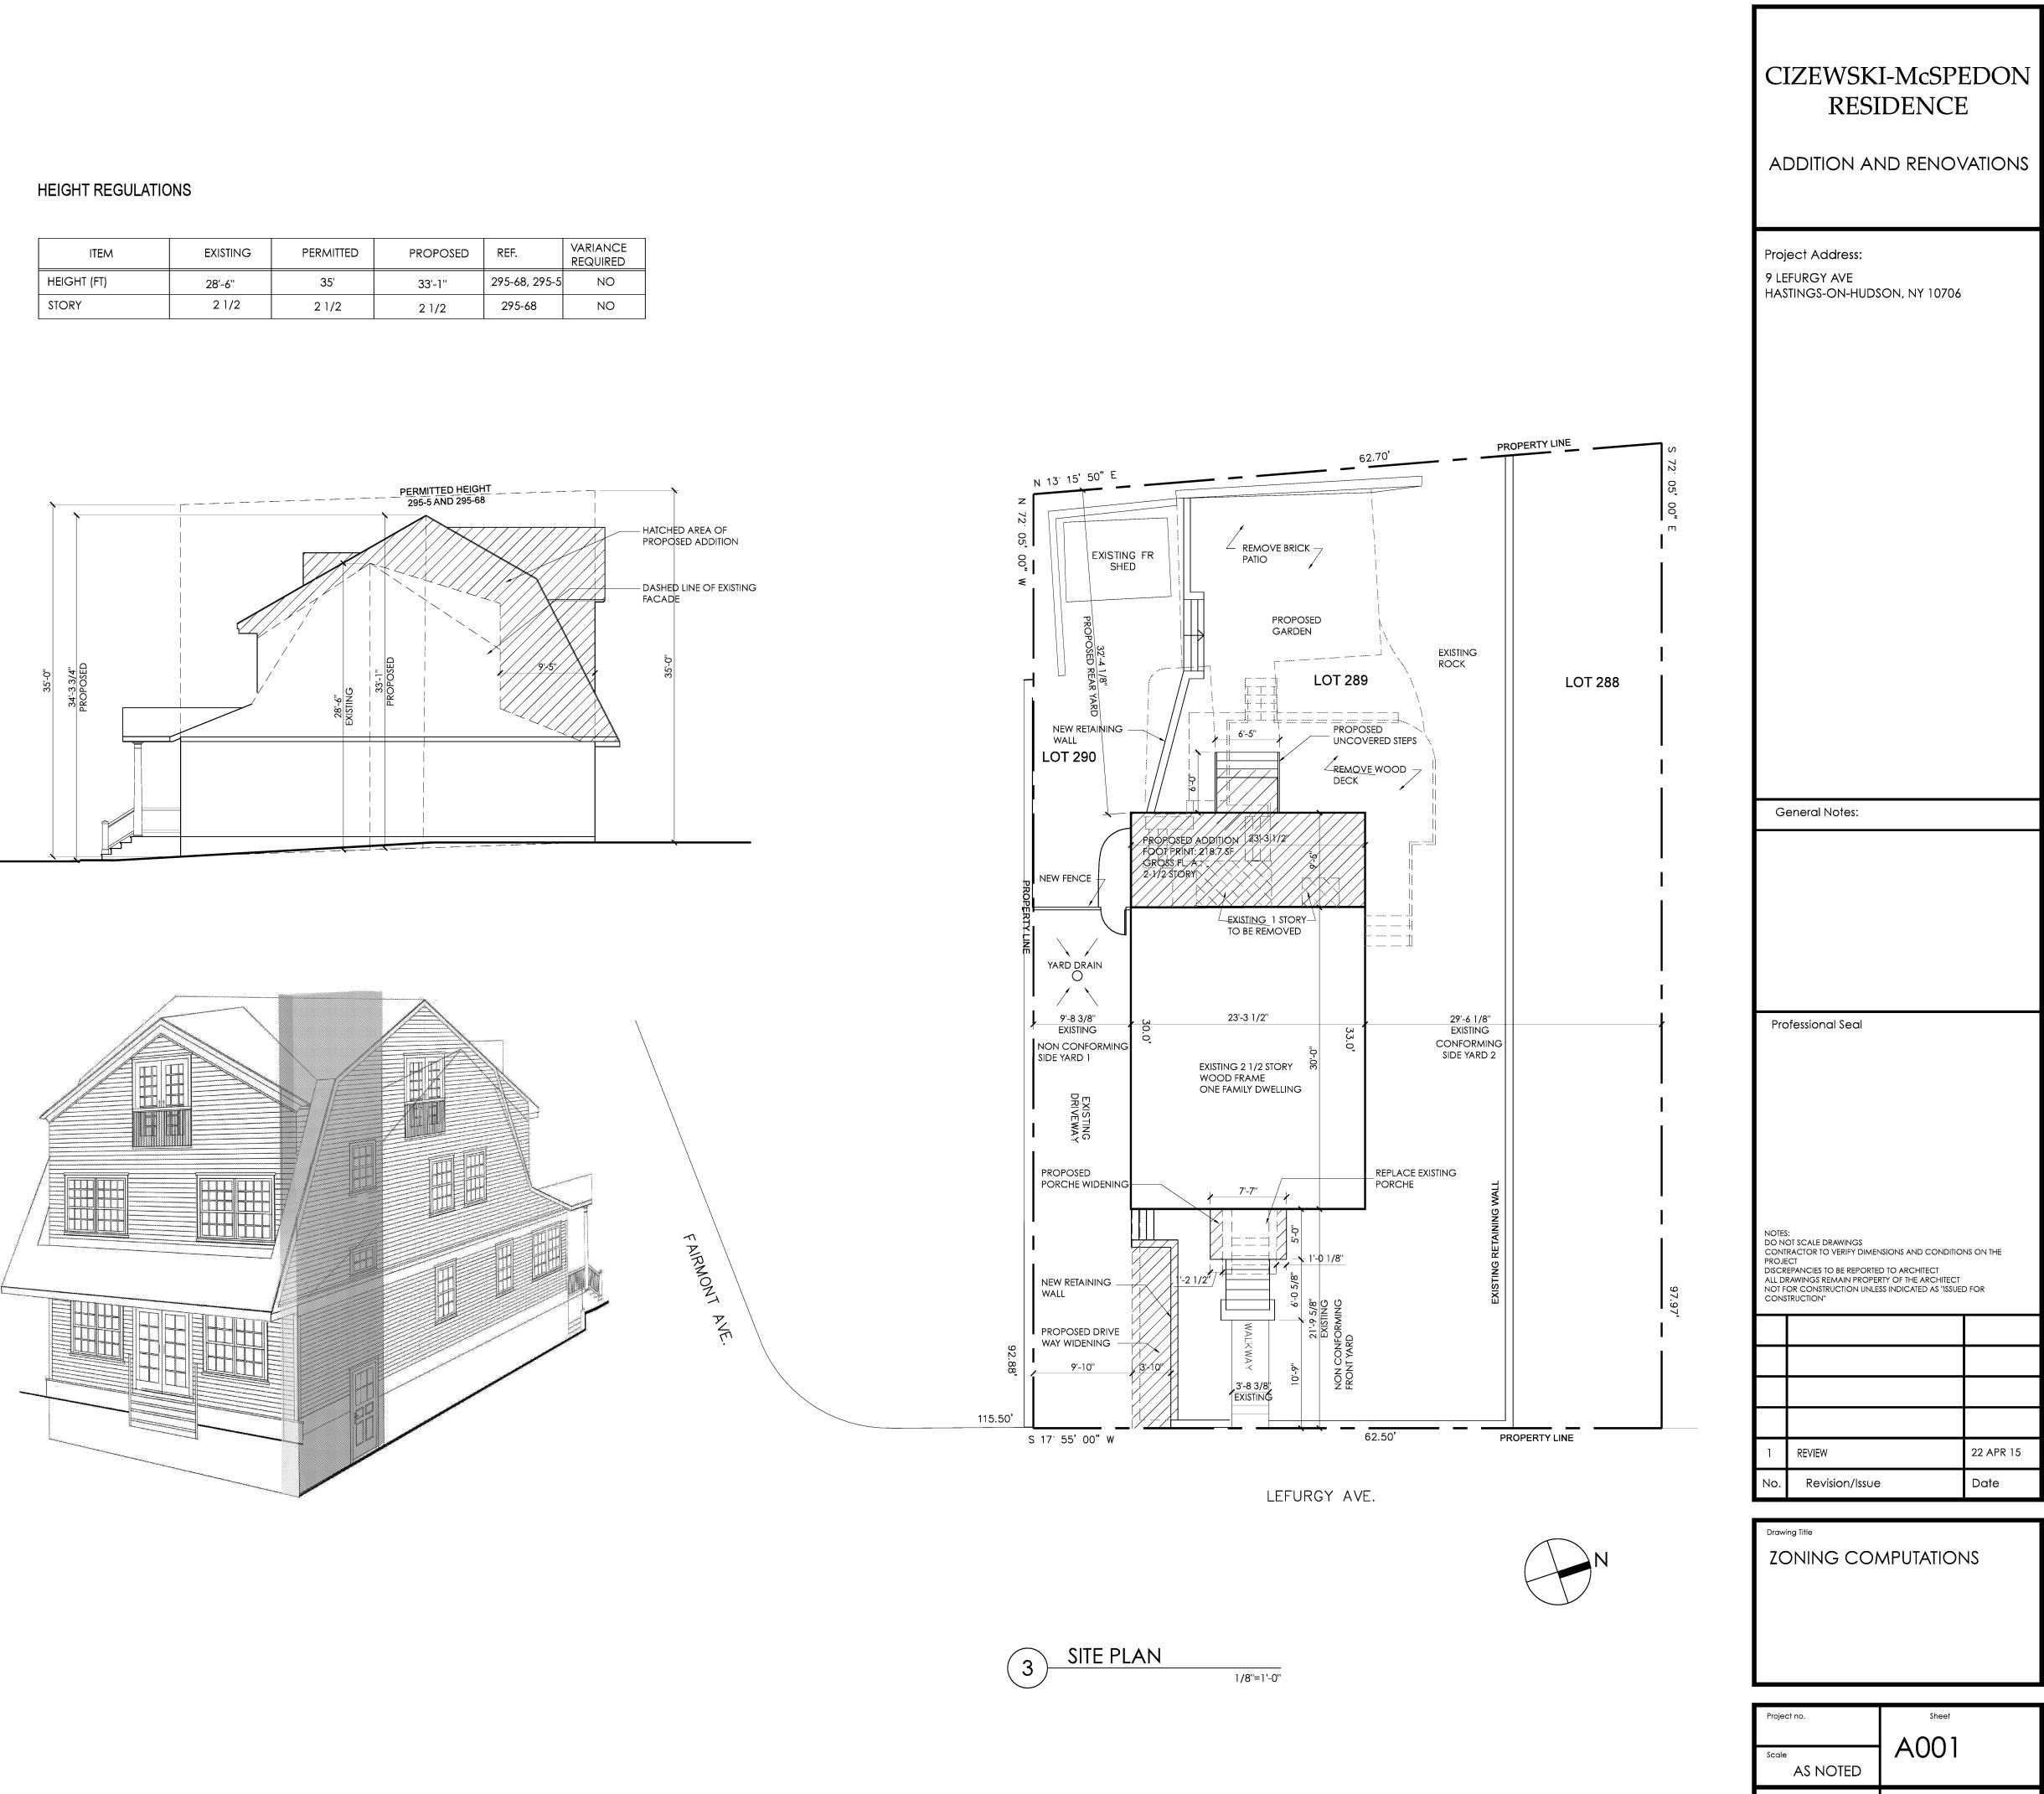

### **BUILDING HEIGHT**

|         | PERMITTED | EXISTING | PROPOSED |
|---------|-----------|----------|----------|
| STORIES | 21/2      | 2'2      | 21/2     |
| FEET    | 35-0"     | 28'-6"   | 33'-1"   |

### **Project Description:**

Single Family House located at 9 Lefurgy Avenue, sheet 4.90, block 85 and lot 2 of the tax map zoning R-10

### Variances sought:

- Allow replacing and widened porch at house front to a width of 7'-7" as well bettering landing and steps onto porch for comfortable access to the house. The existing porch is in urgent need of repair, the wooden support structure is partially rotting and the steps and landing leading to front entry door are cracked due to longtime movement showing in cracked brick steps and separating concrete support.
- 2. Allow addition at the rear of the building to align with existing non compliant side yard encroachment, to maintain a uniform architectural volume coherent with the architectural language of the neighborhood as well as with clear simple roof lines and harmonious facades.

The simple volume being proposed as an addition is in keeping with the slender form of the building and respecting the architectural vocabulary. If forced to set back to comply the volume would both look to the exterior as a foreign approach; it would also create a very forced and un-natural flow in the interior of the house. In analyzing the neighboring houses both on Lefurgy and Cochrane Avenues, we noticed that most additions to similar houses at the back were done in keeping with aligned, straight side facades to maintain the uniform and clean overall appearance we are suggesting here. Not being allowed to take such an approach would probably look like a design mistake and out of character with it's surroundings.

### YARD REQUIREMENTS

| ITEM        | EXISTING    | REQUIRED   | PROPOSED    | REF.       | VARIANCE<br>REQUIRED |
|-------------|-------------|------------|-------------|------------|----------------------|
| FRONT YARD  | 21-9 5/8"   | 30'        | 21-9 5/8"   | 295-68 YES | PORCHE INTRUSION     |
| SIDE YARD 1 | 9'-8-3/8''  | 12'        | 9'-8-3/8''  | 295-68     | YES                  |
| SIDE YARD 2 | 29'-6-1/8'' | 18'        | 29'-6-1/8'' | 295-68     | NO                   |
| REAR YARD   | 37'-8''     | 32'-4-1/8" | 32'-4-1/8'' | 295-68     | NO                   |

| ITEM        | EXISTING | PERMITTED | PROPOSED | REF.          | VARIANCE<br>REQUIRED |
|-------------|----------|-----------|----------|---------------|----------------------|
| HEIGHT (FT) | 28'-6"   | 35'       | 33'-1"   | 295-68, 295-5 | NO                   |
| STORY       | 2 1/2    | 2 1/2     | 2 1/2    | 295-68        | NO                   |

### YARD REQUIREMENTS

| ITEM        | EXISTING    | REQUIRED    | PROPOSED    | REF.       | VARIANCE<br>REQUIRED |
|-------------|-------------|-------------|-------------|------------|----------------------|
| FRONT YARD  | 21-9 5/8"   | 30'         | 21-9 5/8"   | 295-68 YES | PORCHE INTRUSION     |
| SIDE YARD 1 | 9'-8-3/8''  | 12'         | 9'-8-3/8''  | 295-68     | YES                  |
| SIDE YARD 2 | 29'-6-1/8'' | 18'         | 29'-6-1/8'' | 295-68     | NO                   |
| REAR YARD   | 37'-8''     | 32'-4-1/8'' | 32'-4-1/8'' | 295-68     | NO                   |

# RC<sup>34</sup>

| ITEM        | existing | PERMITTED | PROPOSED | REF.          | VARIANCE<br>REQUIRED |
|-------------|----------|-----------|----------|---------------|----------------------|
| HEIGHT (FT) | 28'-6''  | 35'       | 33'-1''  | 295-68, 295-5 | NO                   |
| STORY       | 2 1/2    | 2 1/2     | 2 1/2    | 295-68        | NO                   |