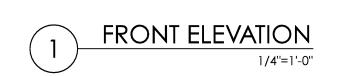

### **BUILDING HEIGHT**

|         | PERMITTED | EXISTING | PROPOSED |
|---------|-----------|----------|----------|
| STORIES | 21/2      | 2'2      | 21/2     |
| FEET    | 35-0"     | 28'-6"   | 33'-1"   |

| ITEM        | EXISTING | PERMITTED | PROPOSED | REF.          | VARIANCE<br>REQUIRED |
|-------------|----------|-----------|----------|---------------|----------------------|
| HEIGHT (FT) | 28'-6"   | 35'       | 33'-1"   | 295-68, 295-5 | NO                   |
| STORY       | 2 1/2    | 2 1/2     | 2 1/2    | 295-68        | NO                   |

# RC<sup>34</sup>

| ITEM        | existing | PERMITTED | PROPOSED | REF.          | VARIANCE<br>REQUIRED |
|-------------|----------|-----------|----------|---------------|----------------------|
| HEIGHT (FT) | 28'-6''  | 35'       | 33'-1''  | 295-68, 295-5 | NO                   |
| STORY       | 2 1/2    | 2 1/2     | 2 1/2    | 295-68        | NO                   |