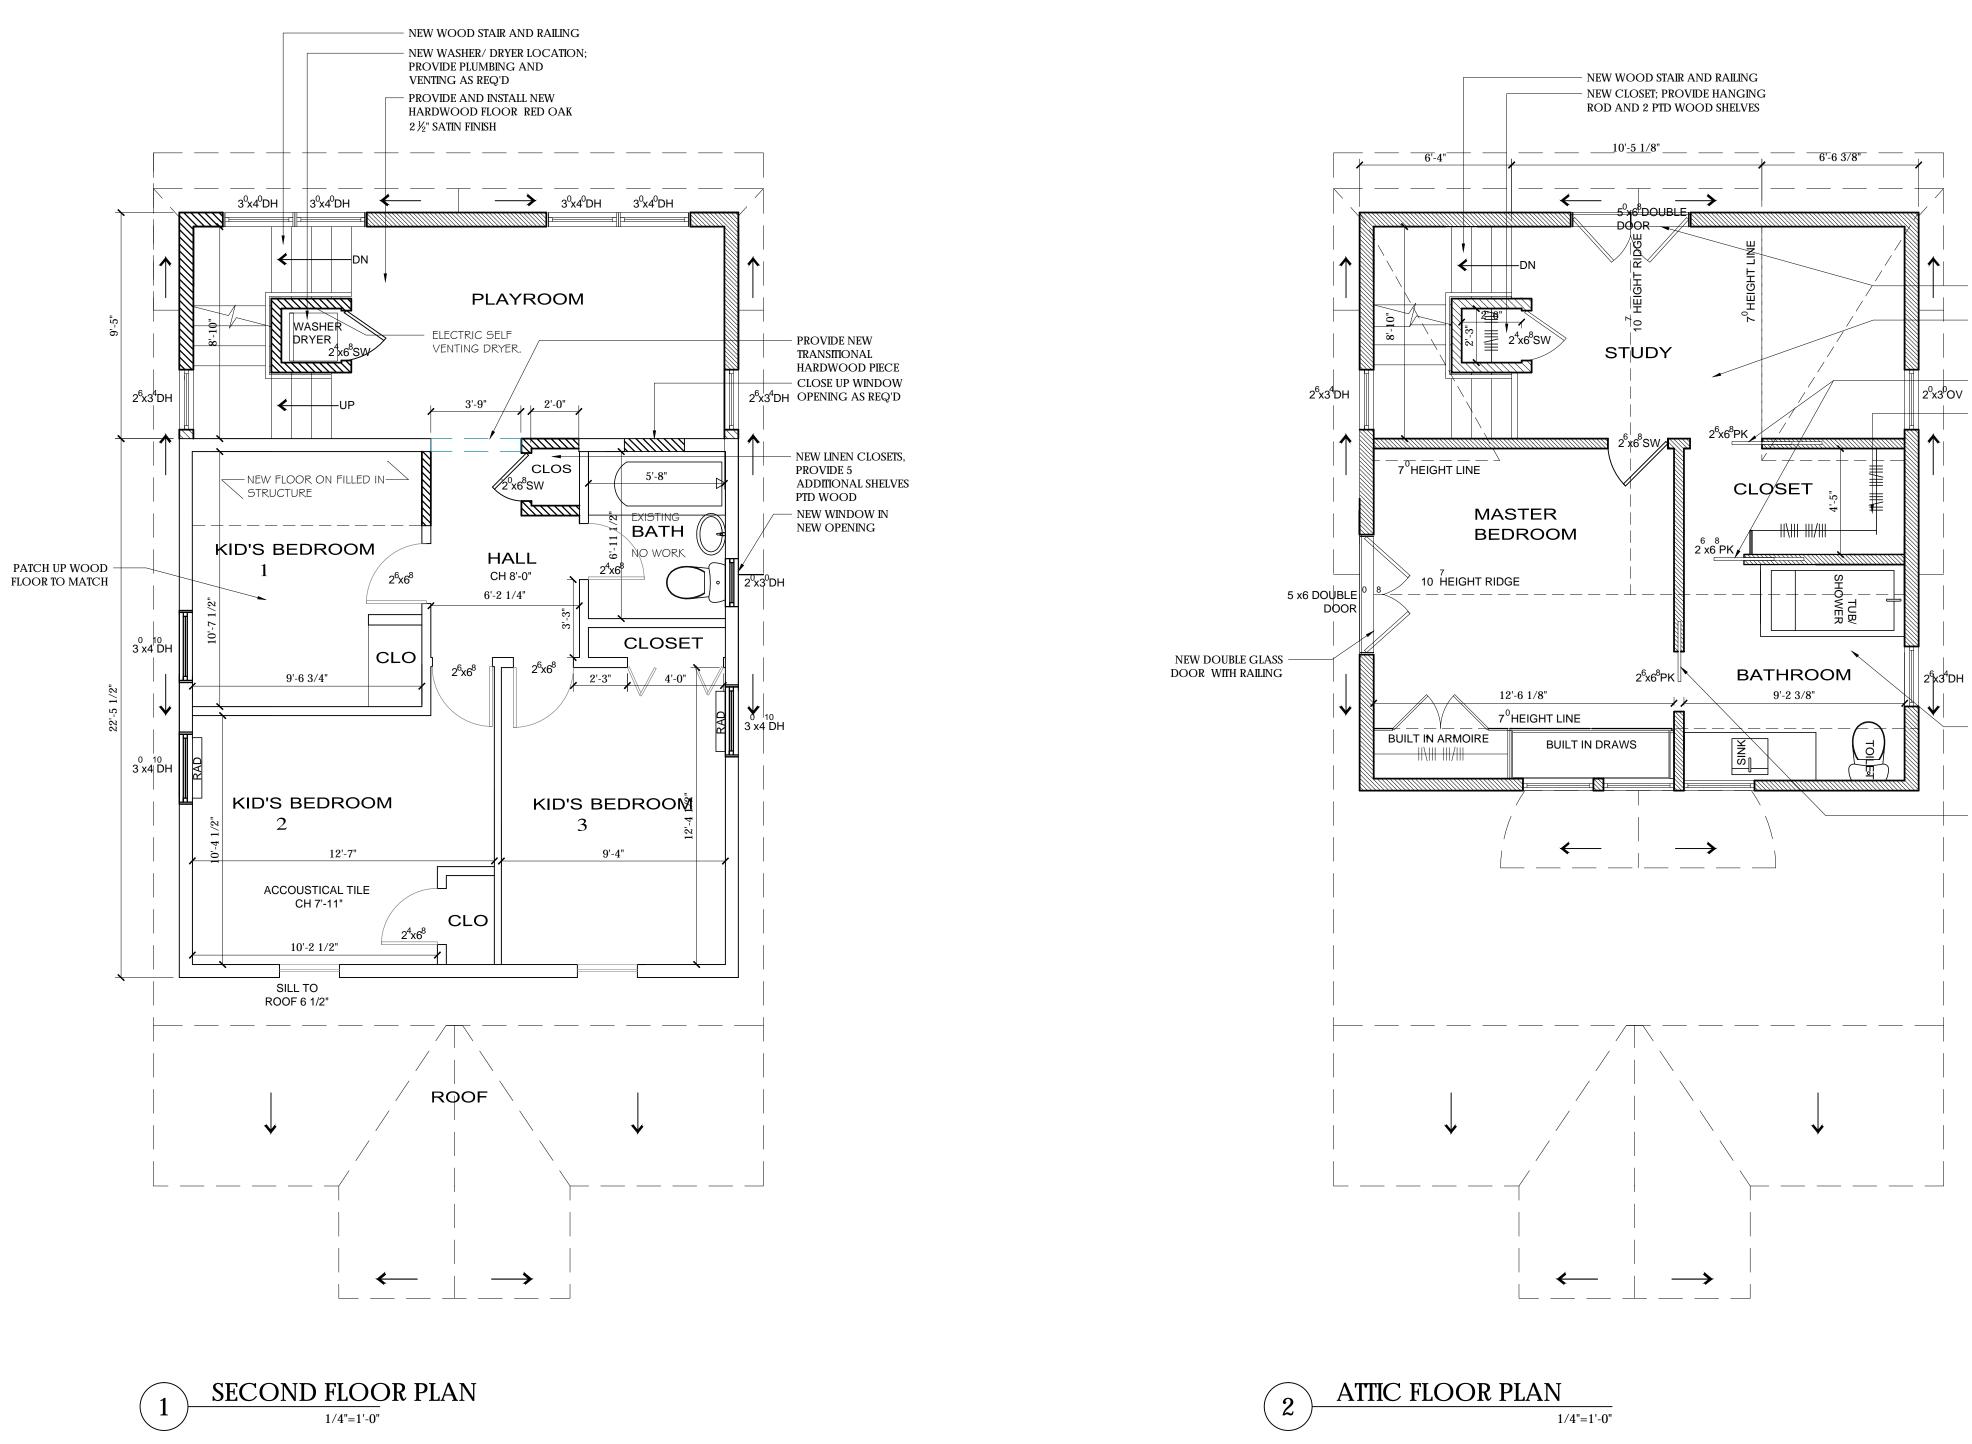

### Variances sought:

- Allow replacing and widened porch at house front to a width of 7'-7" as well bettering landing and steps onto porch for comfortable access to the house. The existing porch is in urgent need of repair, the wooden support structure is partially rotting and the steps and landing leading to front entry door are cracked due to longtime movement showing in cracked brick steps and separating concrete support.
- 2. Allow addition at the rear of the building to align with existing non compliant side yard encroachment, to maintain a uniform architectural volume coherent with the architectural language of the neighborhood as well as with clear simple roof lines and harmonious facades.

The simple volume being proposed as an addition is in keeping with the slender form of the building and respecting the architectural vocabulary. If forced to set back to comply the volume would both look to the exterior as a foreign approach; it would also create a very forced and un-natural flow in the interior of the house. In analyzing the neighboring houses both on Lefurgy and Cochrane Avenues, we noticed that most additions to similar houses at the back were done in keeping with aligned, straight side facades to maintain the uniform and clean overall appearance we are suggesting here. Not being allowed to take such an approach would probably look like a design mistake and out of character with it's surroundings.