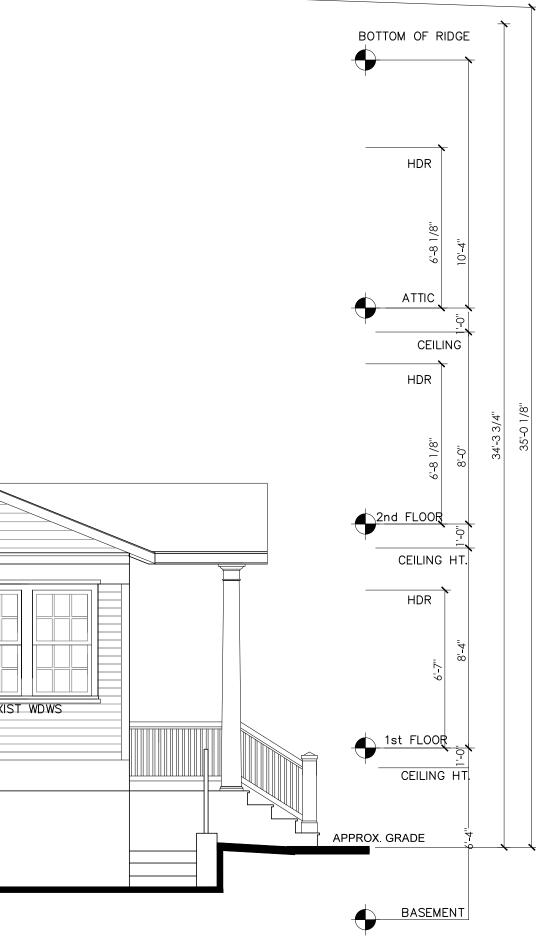

### **BUILDING HEIGHT**

|         | PERMITTED | EXISTING | PROPOSED |
|---------|-----------|----------|----------|
| STORIES | 21/2      | 2'2      | 21/2     |
| FEET    | 35-0"     | 28'-6"   | 33'-1"   |

| ITEM        | EXISTING | PERMITTED | PROPOSED | REF.          | VARIANCE<br>REQUIRED |
|-------------|----------|-----------|----------|---------------|----------------------|
| HEIGHT (FT) | 28'-6"   | 35'       | 33'-1"   | 295-68, 295-5 | NO                   |
| STORY       | 2 1/2    | 2 1/2     | 2 1/2    | 295-68        | NO                   |

# RC<sup>34</sup>

| ITEM        | existing | PERMITTED | PROPOSED | REF.          | VARIANCE<br>REQUIRED |
|-------------|----------|-----------|----------|---------------|----------------------|
| HEIGHT (FT) | 28'-6''  | 35'       | 33'-1''  | 295-68, 295-5 | NO                   |
| STORY       | 2 1/2    | 2 1/2     | 2 1/2    | 295-68        | NO                   |