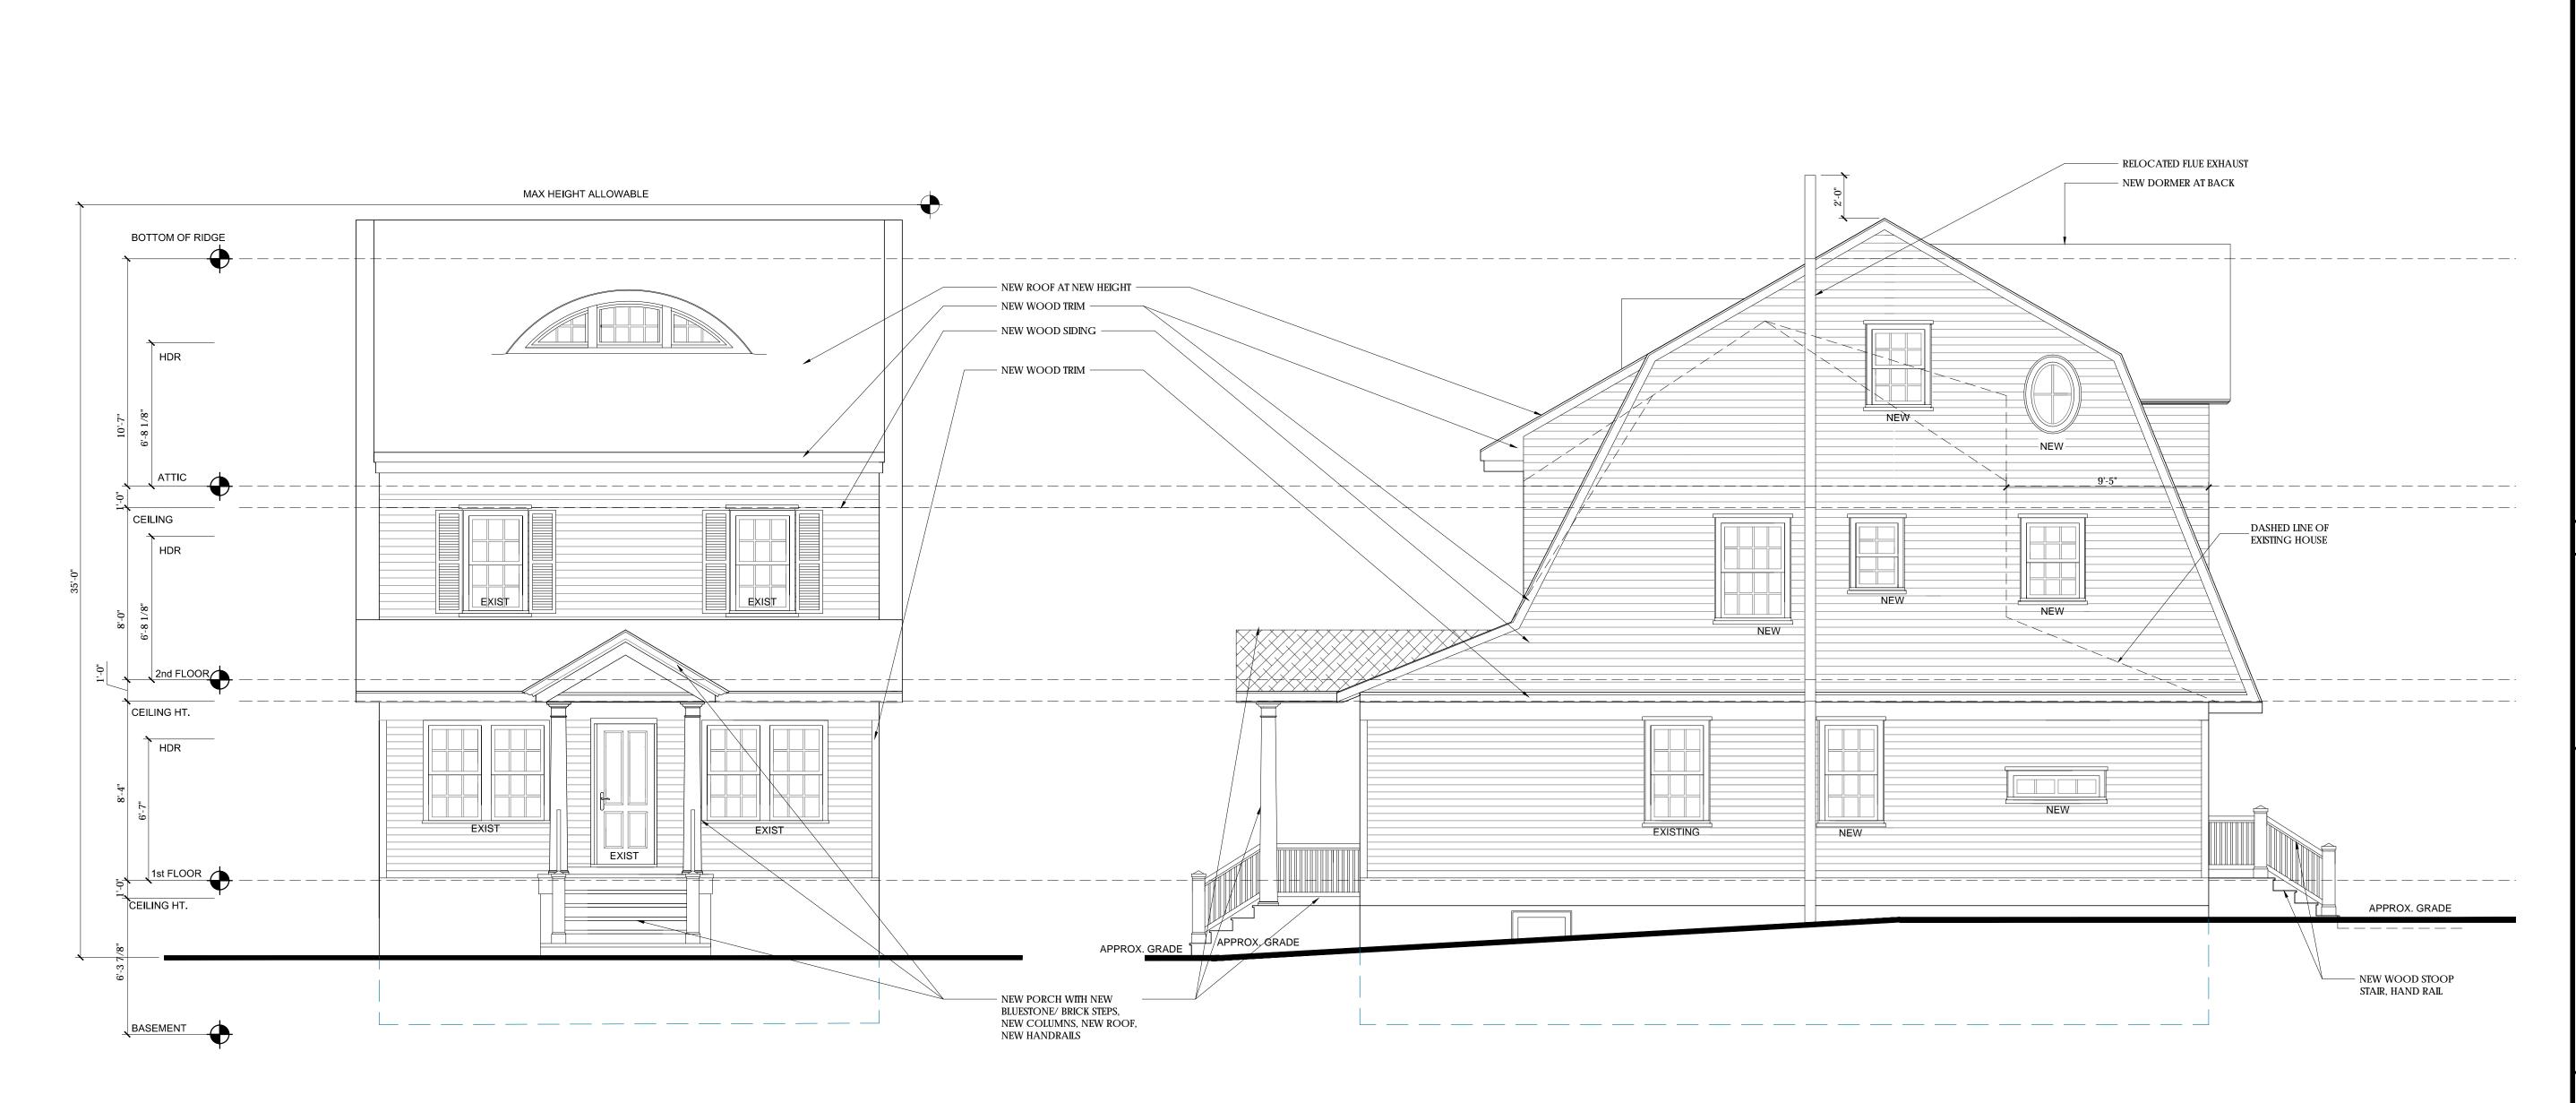

### Variances sought:

- Allow replacing and widened porch at house front to a width of 7'-7" as well bettering landing and steps onto porch for comfortable access to the house. The existing porch is in urgent need of repair, the wooden support structure is partially rotting and the steps and landing leading to front entry door are cracked due to longtime movement showing in cracked brick steps and separating concrete support.
- 2. Allow addition at the rear of the building to align with existing non compliant side yard encroachment, to maintain a uniform architectural volume coherent with the architectural language of the neighborhood as well as with clear simple roof lines and harmonious facades.

The simple volume being proposed as an addition is in keeping with the slender form of the building and respecting the architectural vocabulary. If forced to set back to comply the volume would both look to the exterior as a foreign approach; it would also create a very forced and un-natural flow in the interior of the house. In analyzing the neighboring houses both on Lefurgy and Cochrane Avenues, we noticed that most additions to similar houses at the back were done in keeping with aligned, straight side facades to maintain the uniform and clean overall appearance we are suggesting here. Not being allowed to take such an approach would probably look like a design mistake and out of character with it's surroundings.

| ITEM        | EXISTING | PERMITTED | PROPOSED | REF.          | VARIANCE<br>REQUIRED |
|-------------|----------|-----------|----------|---------------|----------------------|
| HEIGHT (FT) | 28'-6"   | 35'       | 33'-1"   | 295-68, 295-5 | NO                   |
| STORY       | 2 1/2    | 2 1/2     | 2 1/2    | 295-68        | NO                   |

# RC<sup>34</sup>

| ITEM        | existing | PERMITTED | PROPOSED | REF.          | VARIANCE<br>REQUIRED |
|-------------|----------|-----------|----------|---------------|----------------------|
| HEIGHT (FT) | 28'-6''  | 35'       | 33'-1''  | 295-68, 295-5 | NO                   |
| STORY       | 2 1/2    | 2 1/2     | 2 1/2    | 295-68        | NO                   |