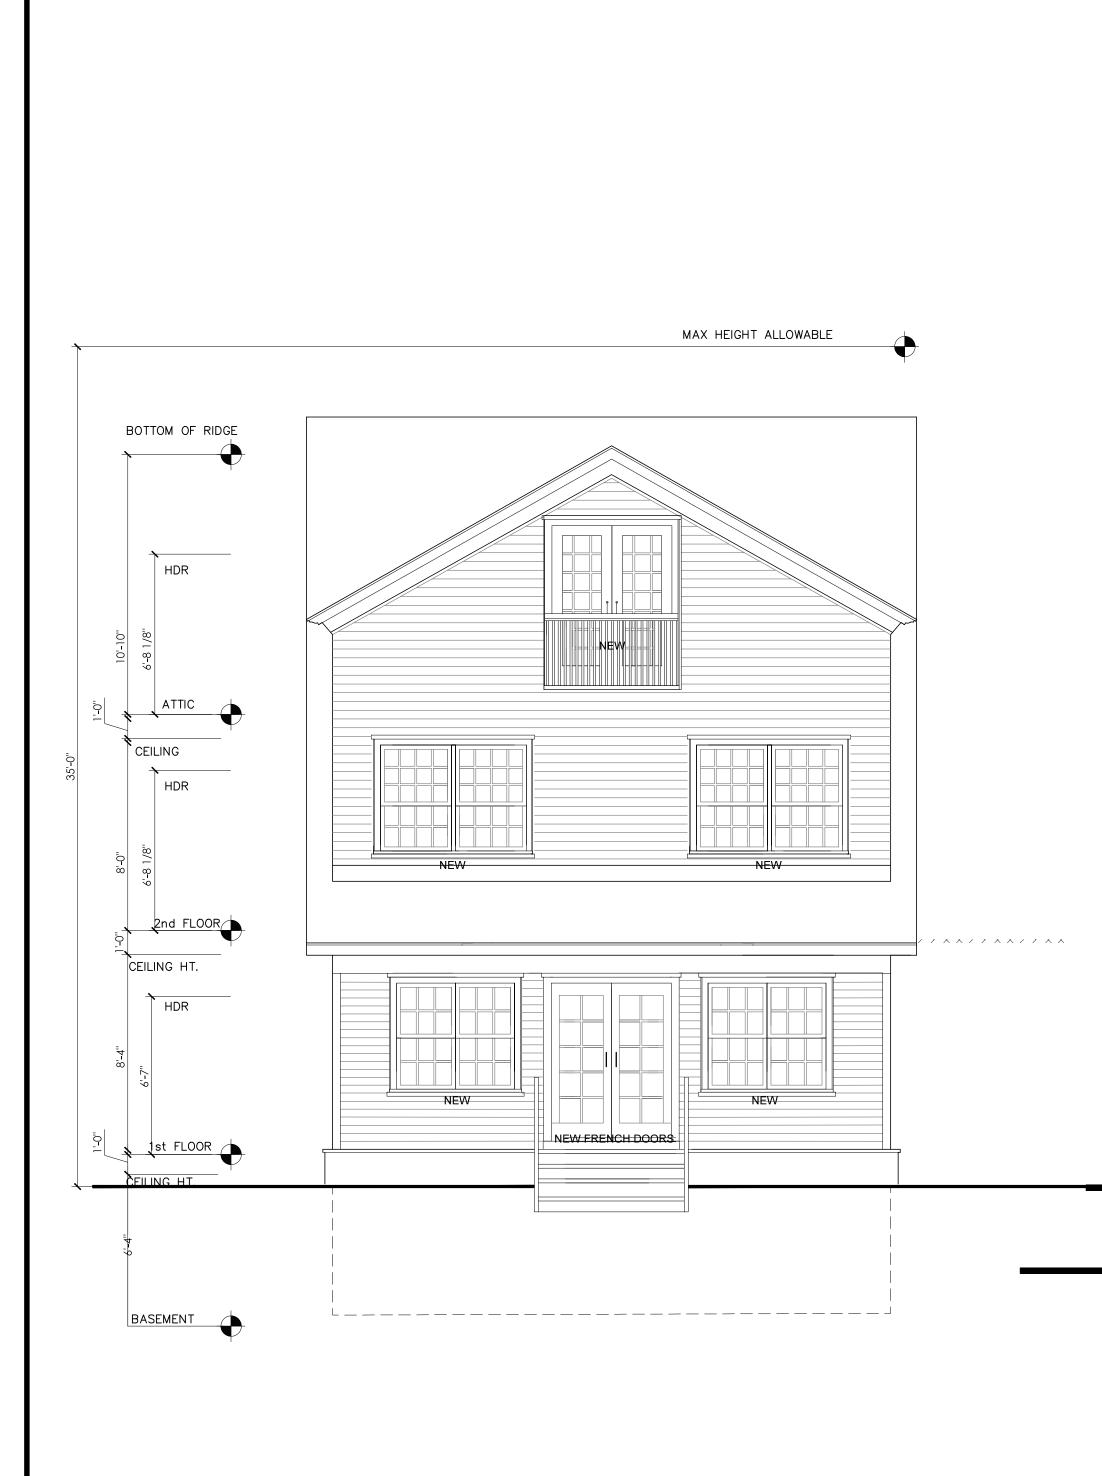

### **BUILDING HEIGHT**

|         | PERMITTED | EXISTING | PROPOSED |
|---------|-----------|----------|----------|
| STORIES | 21/2      | 2'2      | 21/2     |
| FEET    | 35-0"     | 28'-6"   | 33'-1"   |

| ITEM        | EXISTING | PERMITTED | PROPOSED | REF.          | VARIANCE<br>REQUIRED |
|-------------|----------|-----------|----------|---------------|----------------------|
| HEIGHT (FT) | 28'-6"   | 35'       | 33'-1"   | 295-68, 295-5 | NO                   |
| STORY       | 2 1/2    | 2 1/2     | 2 1/2    | 295-68        | NO                   |

# RC<sup>34</sup>

| ITEM        | existing | PERMITTED | PROPOSED | REF.          | VARIANCE<br>REQUIRED |
|-------------|----------|-----------|----------|---------------|----------------------|
| HEIGHT (FT) | 28'-6''  | 35'       | 33'-1''  | 295-68, 295-5 | NO                   |
| STORY       | 2 1/2    | 2 1/2     | 2 1/2    | 295-68        | NO                   |