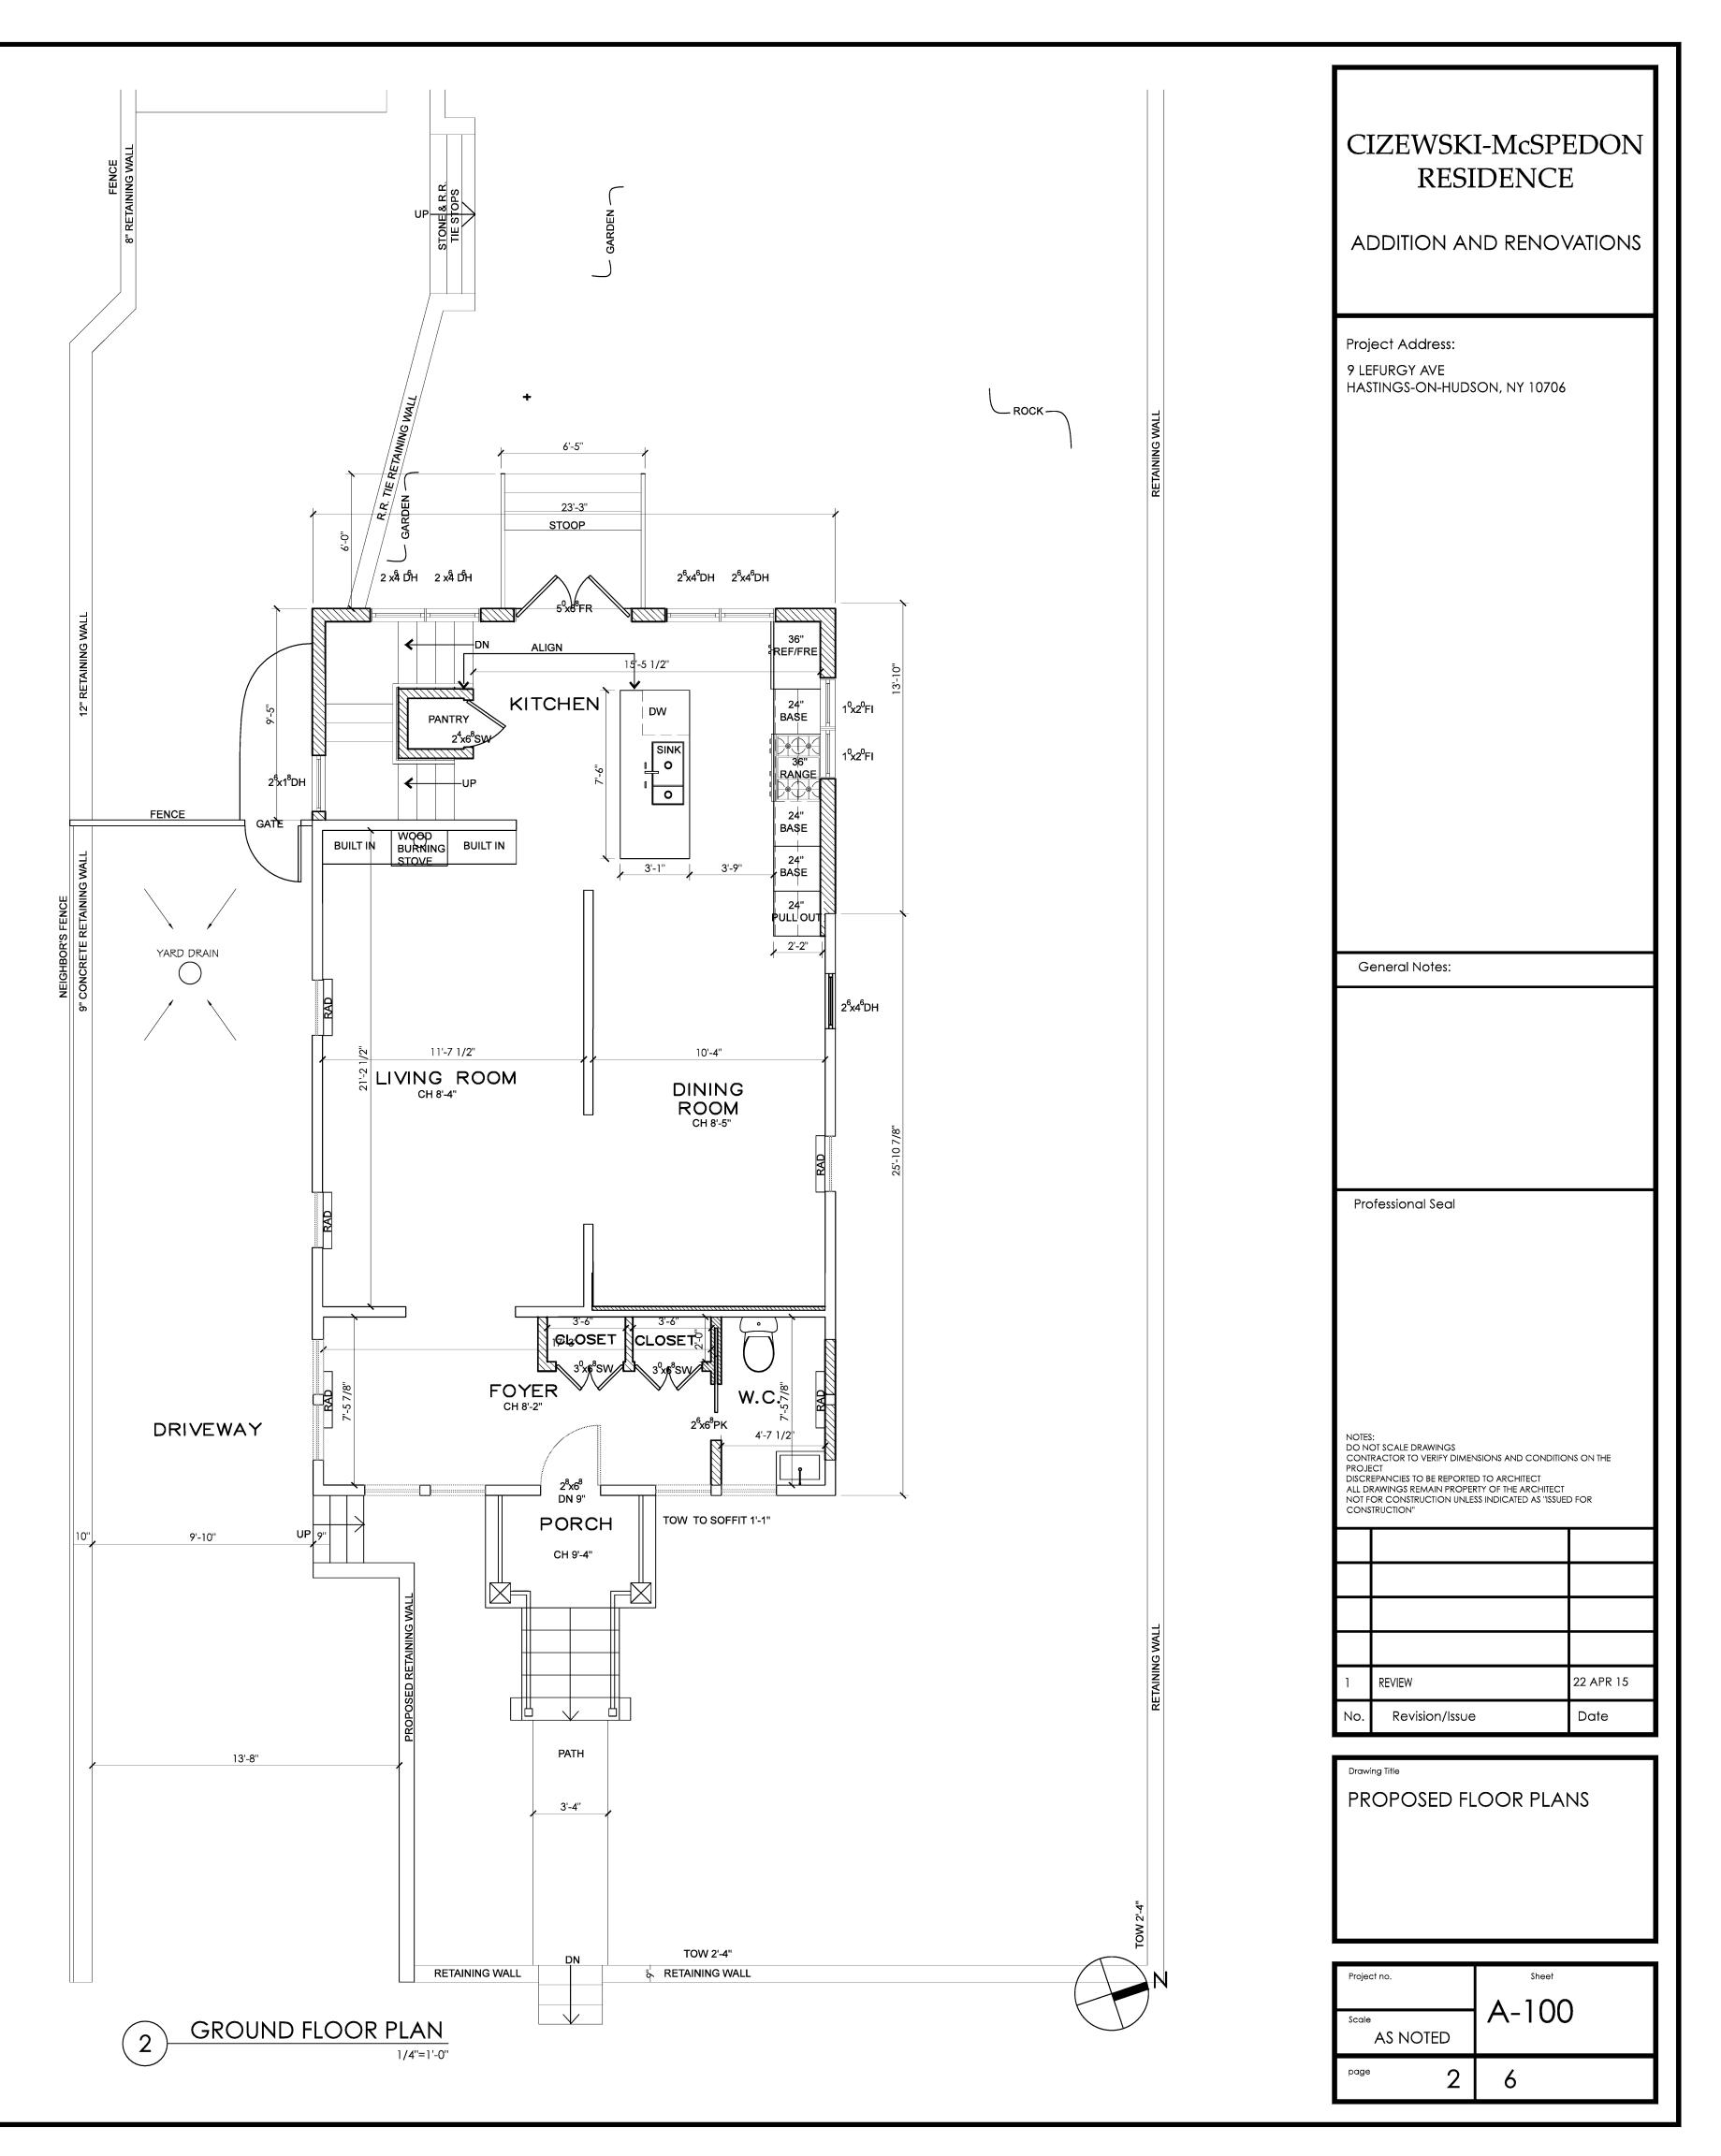

### **Project Description:**

Single Family House located at 9 Lefurgy Avenue, sheet 4.90, block 85 and lot 2 of the tax map zoning R-10

### Variances sought:

- Allow replacing and widened porch at house front to a width of 7'-7" as well bettering landing and steps onto porch for comfortable access to the house. The existing porch is in urgent need of repair, the wooden support structure is partially rotting and the steps and landing leading to front entry door are cracked due to longtime movement showing in cracked brick steps and separating concrete support.
- 2. Allow addition at the rear of the building to align with existing non compliant side yard encroachment, to maintain a uniform architectural volume coherent with the architectural language of the neighborhood as well as with clear simple roof lines and harmonious facades.

The simple volume being proposed as an addition is in keeping with the slender form of the building and respecting the architectural vocabulary. If forced to set back to comply the volume would both look to the exterior as a foreign approach; it would also create a very forced and un-natural flow in the interior of the house. In analyzing the neighboring houses both on Lefurgy and Cochrane Avenues, we noticed that most additions to similar houses at the back were done in keeping with aligned, straight side facades to maintain the uniform and clean overall appearance we are suggesting here. Not being allowed to take such an approach would probably look like a design mistake and out of character with it's surroundings.