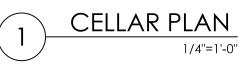

### Variances sought:

- Allow replacing and widened porch at house front to a width of 7'-7" as well bettering landing and steps onto porch for comfortable access to the house. The existing porch is in urgent need of repair, the wooden support structure is partially rotting and the steps and landing leading to front entry door are cracked due to longtime movement showing in cracked brick steps and separating concrete support.
- 2. Allow addition at the rear of the building to align with existing non compliant side yard encroachment, to maintain a uniform architectural volume coherent with the architectural language of the neighborhood as well as with clear simple roof lines and harmonious facades.

The simple volume being proposed as an addition is in keeping with the slender form of the building and respecting the architectural vocabulary. If forced to set back to comply the volume would both look to the exterior as a foreign approach; it would also create a very forced and un-natural flow in the interior of the house. In analyzing the neighboring houses both on Lefurgy and Cochrane Avenues, we noticed that most additions to similar houses at the back were done in keeping with aligned, straight side facades to maintain the uniform and clean overall appearance we are suggesting here. Not being allowed to take such an approach would probably look like a design mistake and out of character with it's surroundings.