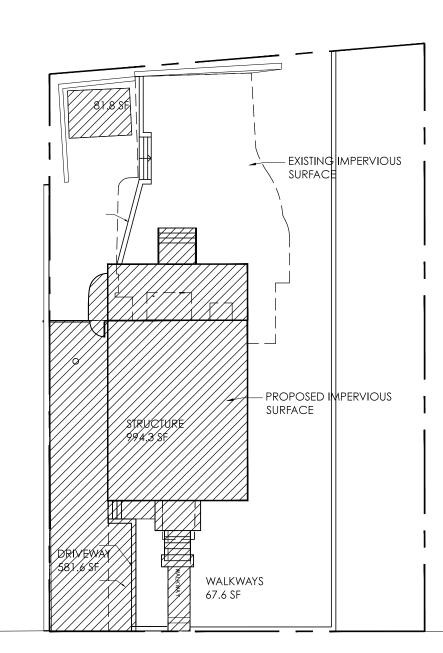

## LOT COVERAGE

| ITEM             | EXISTING  | PERMITTED | PROPOSED  | REF.   | VARIANCE<br>REQUIRED |
|------------------|-----------|-----------|-----------|--------|----------------------|
| % STRUCTURE      | 14.4%     | 25%       | 18.4%     | 295-68 | NO                   |
| AREA STRUCTURE   | 860.47 SF | 1,491 SF  | 1,100.46  | 295-68 | NO                   |
| % DEVELOPMENT    | 39.8%     | 35%       | 28.4%     | 295-68 | NO                   |
| AREA DEVELOPMENT | 2,378.5   | 2,087.33  | 1698.1 SF | 295-68 | NO                   |

### IMPERVIOUS SURFACE

| ITEM | EXISTING | PERMITTED | PROPOSED  | REF.   | VARIANCE<br>REQUIRED |
|------|----------|-----------|-----------|--------|----------------------|
| %    | 39.8%    | 35%       | 28.4%     | 295-68 | NO                   |
| AREA | 2,378.5  | 2,087.33  | 1698.1 SF | 295-68 | NO                   |

# LOT COVERAGE

| ITEM             | EXISTING  | PERMITTED | PROPOSED  | REF.   | VARIANCE<br>REQUIRED |
|------------------|-----------|-----------|-----------|--------|----------------------|
| % STRUCTURE      | 14.4%     | 25%       | 18.4%     | 295-68 | NO                   |
| AREA STRUCTURE   | 860.47 SF | 1,491 SF  | 1,100.46  | 295-68 | NO                   |
| % DEVELOPMENT    | 39.8%     | 35%       | 28.4%     | 295-68 | NO                   |
| AREA DEVELOPMENT | 2,378.5   | 2,087.33  | 1698.1 SF | 295-68 | NO                   |

# IMPERVIOUS SURFACE

| ITEM | EXISTING | PERMITTED | PROPOSED  | REF.   | VARIANCE<br>REQUIRED |
|------|----------|-----------|-----------|--------|----------------------|
| %    | 39.8%    | 35%       | 28.4%     | 295-68 | NO                   |
| AREA | 2,378.5  | 2,087.33  | 1698.1 SF | 295-68 | NO                   |