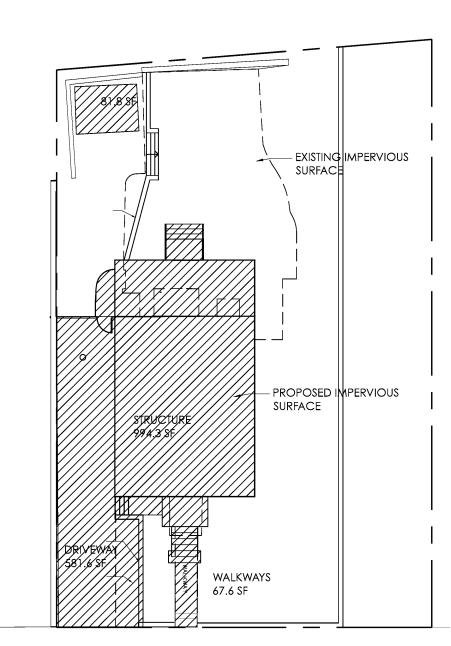

## LOT COVERAGE

| ITEM             | EXISTING  | PERMITTED | PROPOSED  | REF.   | VARIANCE<br>REQUIRED |
|------------------|-----------|-----------|-----------|--------|----------------------|
| % STRUCTURE      | 14.4%     | 25%       | 18.4%     | 295-68 | NO                   |
| AREA STRUCTURE   | 860.47 SF | 1,491 SF  | 1,100.46  | 295-68 | NO                   |
| % DEVELOPMENT    | 39.8%     | 35%       | 28.4%     | 295-68 | NO                   |
| AREA DEVELOPMENT | 2,378.5   | 2,087.33  | 1698.1 SF | 295-68 | NO                   |

### IMPERVIOUS SURFACE

| ITEM | EXISTING | PERMITTED | PROPOSED  | REF.   | VARIANCE<br>REQUIRED |
|------|----------|-----------|-----------|--------|----------------------|
| %    | 39.8%    | 35%       | 28.4%     | 295-68 | NO                   |
| AREA | 2,378.5  | 2,087.33  | 1698.1 SF | 295-68 | NO                   |

# LOT COVERAGE

| ITEM             | EXISTING  | PERMITTED | PROPOSED  | REF.   | VARIANCE<br>REQUIRED |
|------------------|-----------|-----------|-----------|--------|----------------------|
| % STRUCTURE      | 14.4%     | 25%       | 18.4%     | 295-68 | NO                   |
| AREA STRUCTURE   | 860.47 SF | 1,491 SF  | 1,100.46  | 295-68 | NO                   |
| % DEVELOPMENT    | 39.8%     | 35%       | 28.4%     | 295-68 | NO                   |
| AREA DEVELOPMENT | 2,378.5   | 2,087.33  | 1698.1 SF | 295-68 | NO                   |

# IMPERVIOUS SURFACE

| ITEM | EXISTING | PERMITTED | PROPOSED  | REF.   | VARIANCE<br>REQUIRED |
|------|----------|-----------|-----------|--------|----------------------|
| %    | 39.8%    | 35%       | 28.4%     | 295-68 | NO                   |
| AREA | 2,378.5  | 2,087.33  | 1698.1 SF | 295-68 | NO                   |