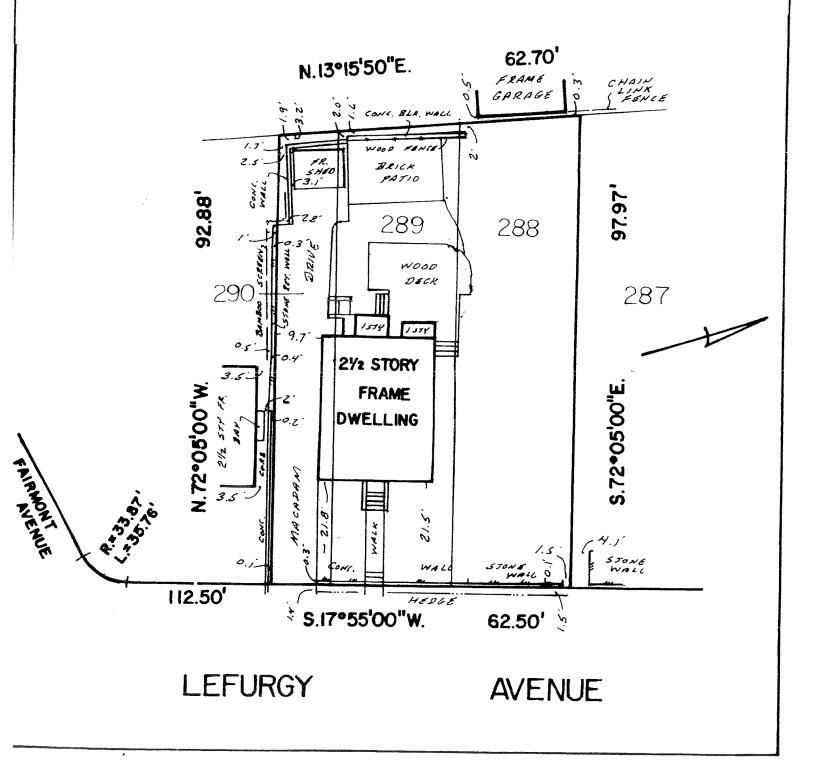

Respectfully, Alex Stojanovic

Survey of lot 288, 289 and part of 290 as on "Amended Map of Section 4, Hudson Heights", situate in the Village of Hastings on Hudson, Town of Greenburgh, County of Westchester and State of New York. Map was filed in the Westchester County Clerks Office, Division of Land Records, on January 13, 1914 as map no. 2045.

Certified made in accordance with the Code of Practice of the NYSAPLS

to: Commonwealth Land Title Insurance Company – Virtual Bank, its successors and/or assigns – Peter Ciszewski and Corinne McSpedon.

Surveyed: July 13, 2006

Scale is 1" to 20'

Title no: <u>CW06 202582</u>

Survey 06-BY

NY LIC 49532 Christopher Crossland P.O. Box 439 Fleetwood, NY 10552

## GENERAL INFORMATION:

ADDRESS: 9 LEFURGY AVE HASTINGS-ON-HUDSON, NY 10706 ZONING: R-10 LOTS: 288, 289,290 LOTS REA: 5,963.8 SF

### YARD REQUIREMENTS

| ITEM        | EXISTING    | REQUIRED   | PROPOSED    | REF.       | VARIANCE<br>REQUIRED |
|-------------|-------------|------------|-------------|------------|----------------------|
| FRONT YARD  | 21-9 5/8"   | 30'        | 21-9 5/8"   | 295-68 YES | PORCHE INTRUSION     |
| SIDE YARD 1 | 9'-8-3/8''  | 12'        | 9'-8-3/8''  | 295-68     | YES                  |
| SIDE YARD 2 | 29'-6-1/8'' | 18'        | 29'-6-1/8'' | 295-68     | NO                   |
| REAR YARD   | 37'-8''     | 32'-4-1/8" | 32'-4-1/8'' | 295-68     | NO                   |

### GENERAL INFORMATION:

ADDRESS: 9 LEFURGY AVE HASTINGS-ON-HUDSON, NY 10706 zoning: R-10 LOTS: 288, 289,290 LOTS REA: 5,963.8 SF

### YARD REQUIREMENTS

| ITEM        | EXISTING    | REQUIRED    | PROPOSED    | REF.       | VARIANCE<br>REQUIRED |
|-------------|-------------|-------------|-------------|------------|----------------------|
| FRONT YARD  | 21-9 5/8"   | 30'         | 21-9 5/8"   | 295-68 YES | PORCHE INTRUSION     |
| SIDE YARD 1 | 9'-8-3/8''  | 12'         | 9'-8-3/8''  | 295-68     | YES                  |
| SIDE YARD 2 | 29'-6-1/8'' | 18'         | 29'-6-1/8'' | 295-68     | NO                   |
| REAR YARD   | 37'-8''     | 32'-4-1/8'' | 32'-4-1/8'' | 295-68     | NO                   |