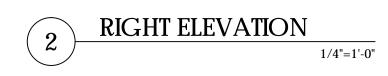

### **BUILDING HEIGHT**

|         | PERMITTED | EXISTING | PROPOSED |
|---------|-----------|----------|----------|
| STORIES | 21/2      | 2'2      | 21/2     |
| FEET    | 35-0"     | 28'-6"   | 33'-1"   |

| ITEM        | EXISTING | PERMITTED | PROPOSED | REF.          | VARIANCE<br>REQUIRED |
|-------------|----------|-----------|----------|---------------|----------------------|
| HEIGHT (FT) | 28'-6"   | 35'       | 33'-1"   | 295-68, 295-5 | NO                   |
| STORY       | 2 1/2    | 2 1/2     | 2 1/2    | 295-68        | NO                   |

# RC<sup>34</sup>

| ITEM        | existing | PERMITTED | PROPOSED | REF.          | VARIANCE<br>REQUIRED |
|-------------|----------|-----------|----------|---------------|----------------------|
| HEIGHT (FT) | 28'-6''  | 35'       | 33'-1''  | 295-68, 295-5 | NO                   |
| STORY       | 2 1/2    | 2 1/2     | 2 1/2    | 295-68        | NO                   |