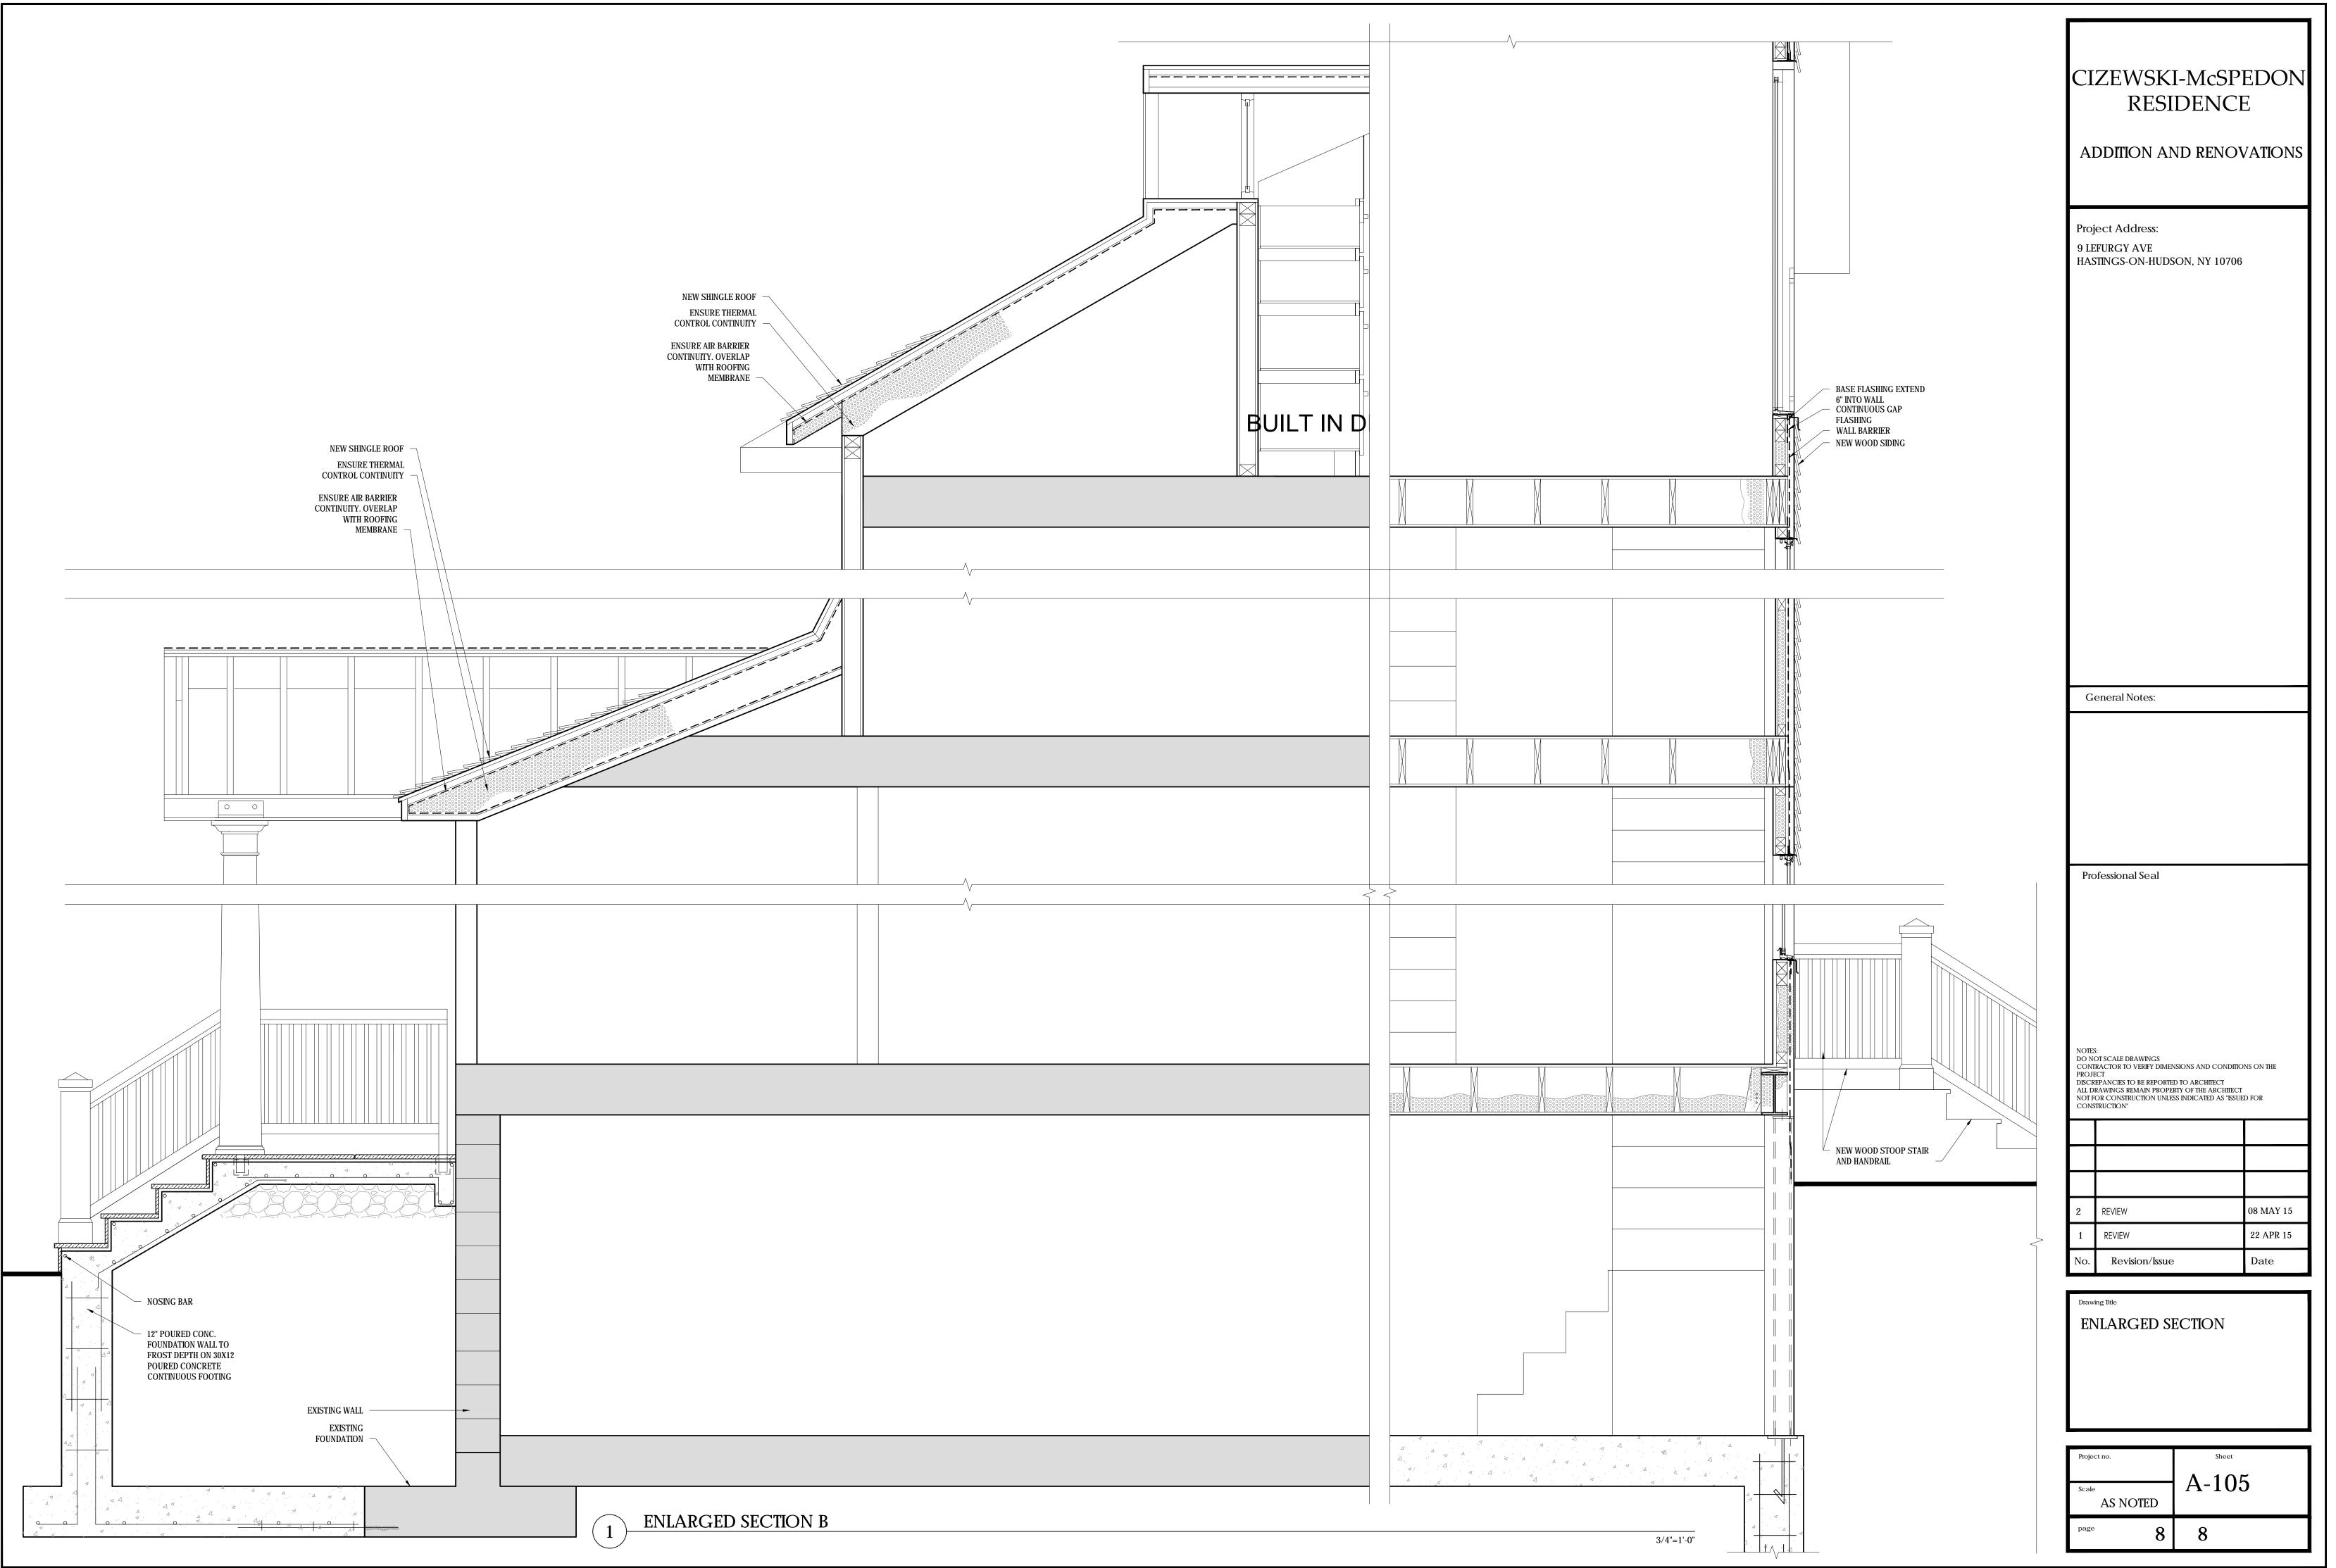

### **BUILDING HEIGHT**

|         | PERMITTED | EXISTING | PROPOSED |
|---------|-----------|----------|----------|
| STORIES | 21/2      | 2'2      | 21/2     |
| FEET    | 35-0"     | 28'-6"   | 33'-1"   |

| ITEM        | EXISTING | PERMITTED | PROPOSED | REF.          | VARIANCE<br>REQUIRED |
|-------------|----------|-----------|----------|---------------|----------------------|
| HEIGHT (FT) | 28'-6"   | 35'       | 33'-1"   | 295-68, 295-5 | NO                   |
| STORY       | 2 1/2    | 2 1/2     | 2 1/2    | 295-68        | NO                   |

# RC<sup>34</sup>

| ITEM        | existing | PERMITTED | PROPOSED | REF.          | VARIANCE<br>REQUIRED |
|-------------|----------|-----------|----------|---------------|----------------------|
| HEIGHT (FT) | 28'-6''  | 35'       | 33'-1''  | 295-68, 295-5 | NO                   |
| STORY       | 2 1/2    | 2 1/2     | 2 1/2    | 295-68        | NO                   |