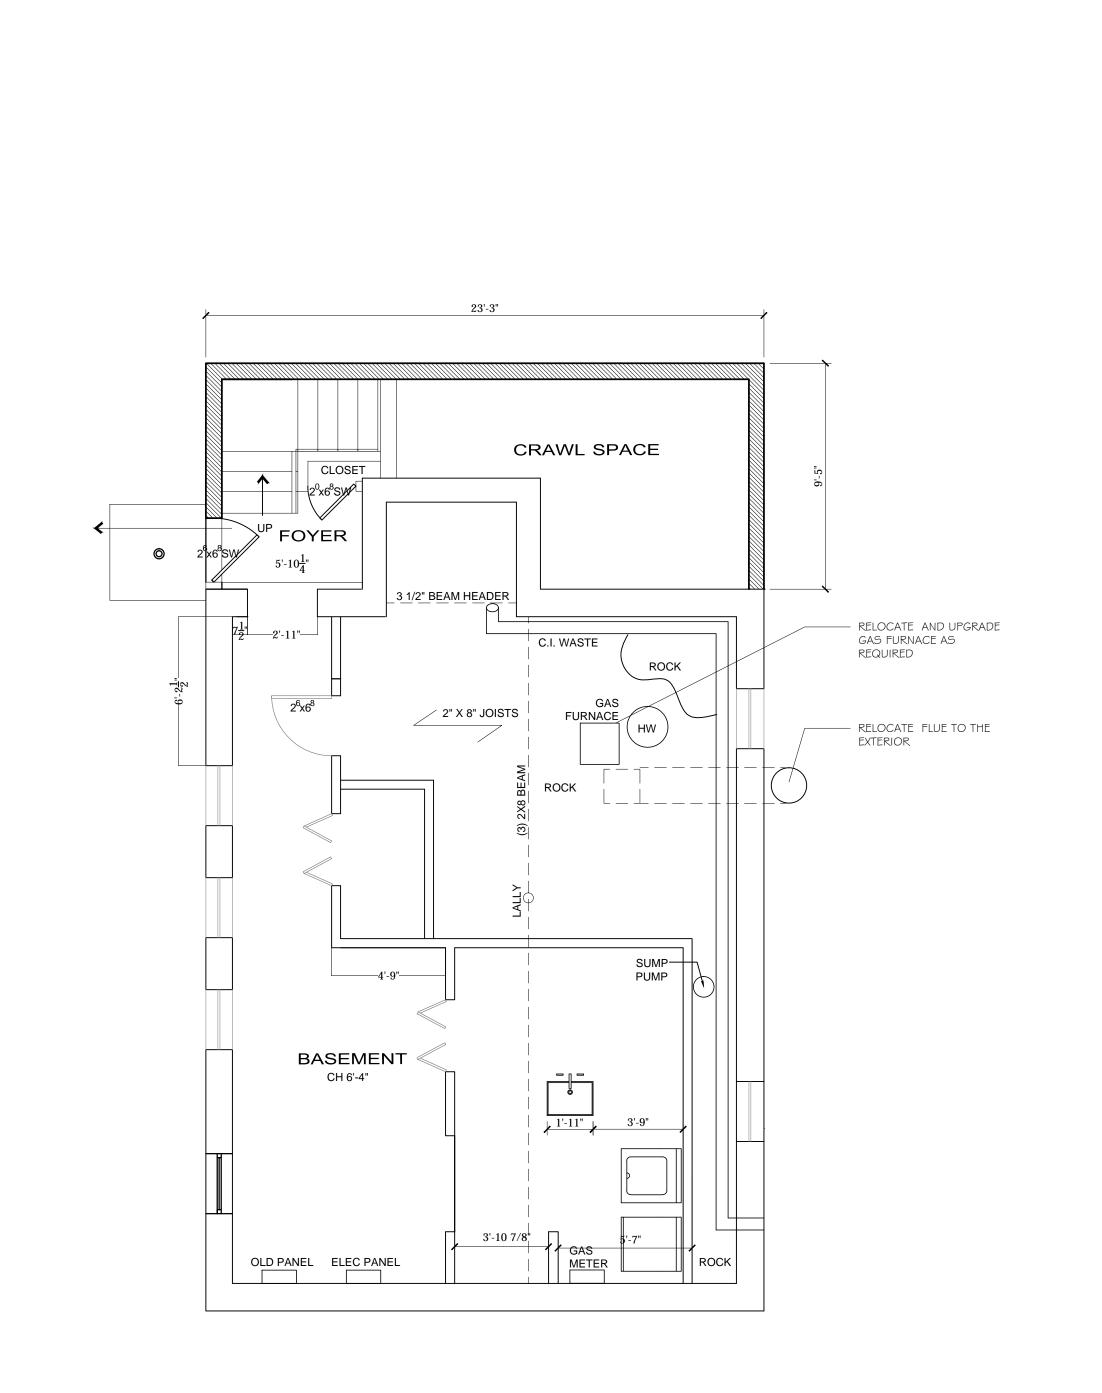

AS NOTED

3

6

page

|             |                                  | CIZEWSKI<br>RESI                                                                                                                                                                        |
|-------------|----------------------------------|-----------------------------------------------------------------------------------------------------------------------------------------------------------------------------------------|
|             |                                  | ADDITION AN                                                                                                                                                                             |
|             |                                  | Project Address:<br>9 LEFURGY AVE<br>HASTINGS-ON-HUDS                                                                                                                                   |
|             |                                  |                                                                                                                                                                                         |
| OCATED FLUE |                                  |                                                                                                                                                                                         |
|             |                                  |                                                                                                                                                                                         |
| NEW         |                                  |                                                                                                                                                                                         |
| 9'-5"       | DASHED LINE OF<br>EXISTING HOUSE | General Notes:                                                                                                                                                                          |
|             |                                  |                                                                                                                                                                                         |
|             |                                  | Professional Seal                                                                                                                                                                       |
|             |                                  |                                                                                                                                                                                         |
|             |                                  |                                                                                                                                                                                         |
|             |                                  | NOTES:<br>DO NOT SCALE DRAWINGS<br>CONTRACTOR TO VERIFY DIMEN.<br>PROJECT<br>DISCREPANCIES TO BE REPORTED<br>ALL DRAWINGS REMAIN PROPER<br>NOT FOR CONSTRUCTION UNLES<br>CONSTRUCTION'' |
|             |                                  |                                                                                                                                                                                         |
|             |                                  | 1 REVIEW<br>No. Revision/Issue                                                                                                                                                          |
|             |                                  | Drawing Title<br>PROPOSED EL                                                                                                                                                            |
|             |                                  |                                                                                                                                                                                         |
|             | N                                | Project no.<br>Scale                                                                                                                                                                    |
|             |                                  | AS NOTED                                                                                                                                                                                |
|             |                                  |                                                                                                                                                                                         |

# KI-McSPEDON IDENCE

ND RENOVATIONS

dson, ny 10706

ENSIONS AND CONDITIONS ON THE RTED TO ARCHITECT PERTY OF THE ARCHITECT VLESS INDICATED AS "ISSUED FOR

| 1   | REVIEW         | 22 APR 15 |
|-----|----------------|-----------|
| No. | Revision/Issue | Date      |