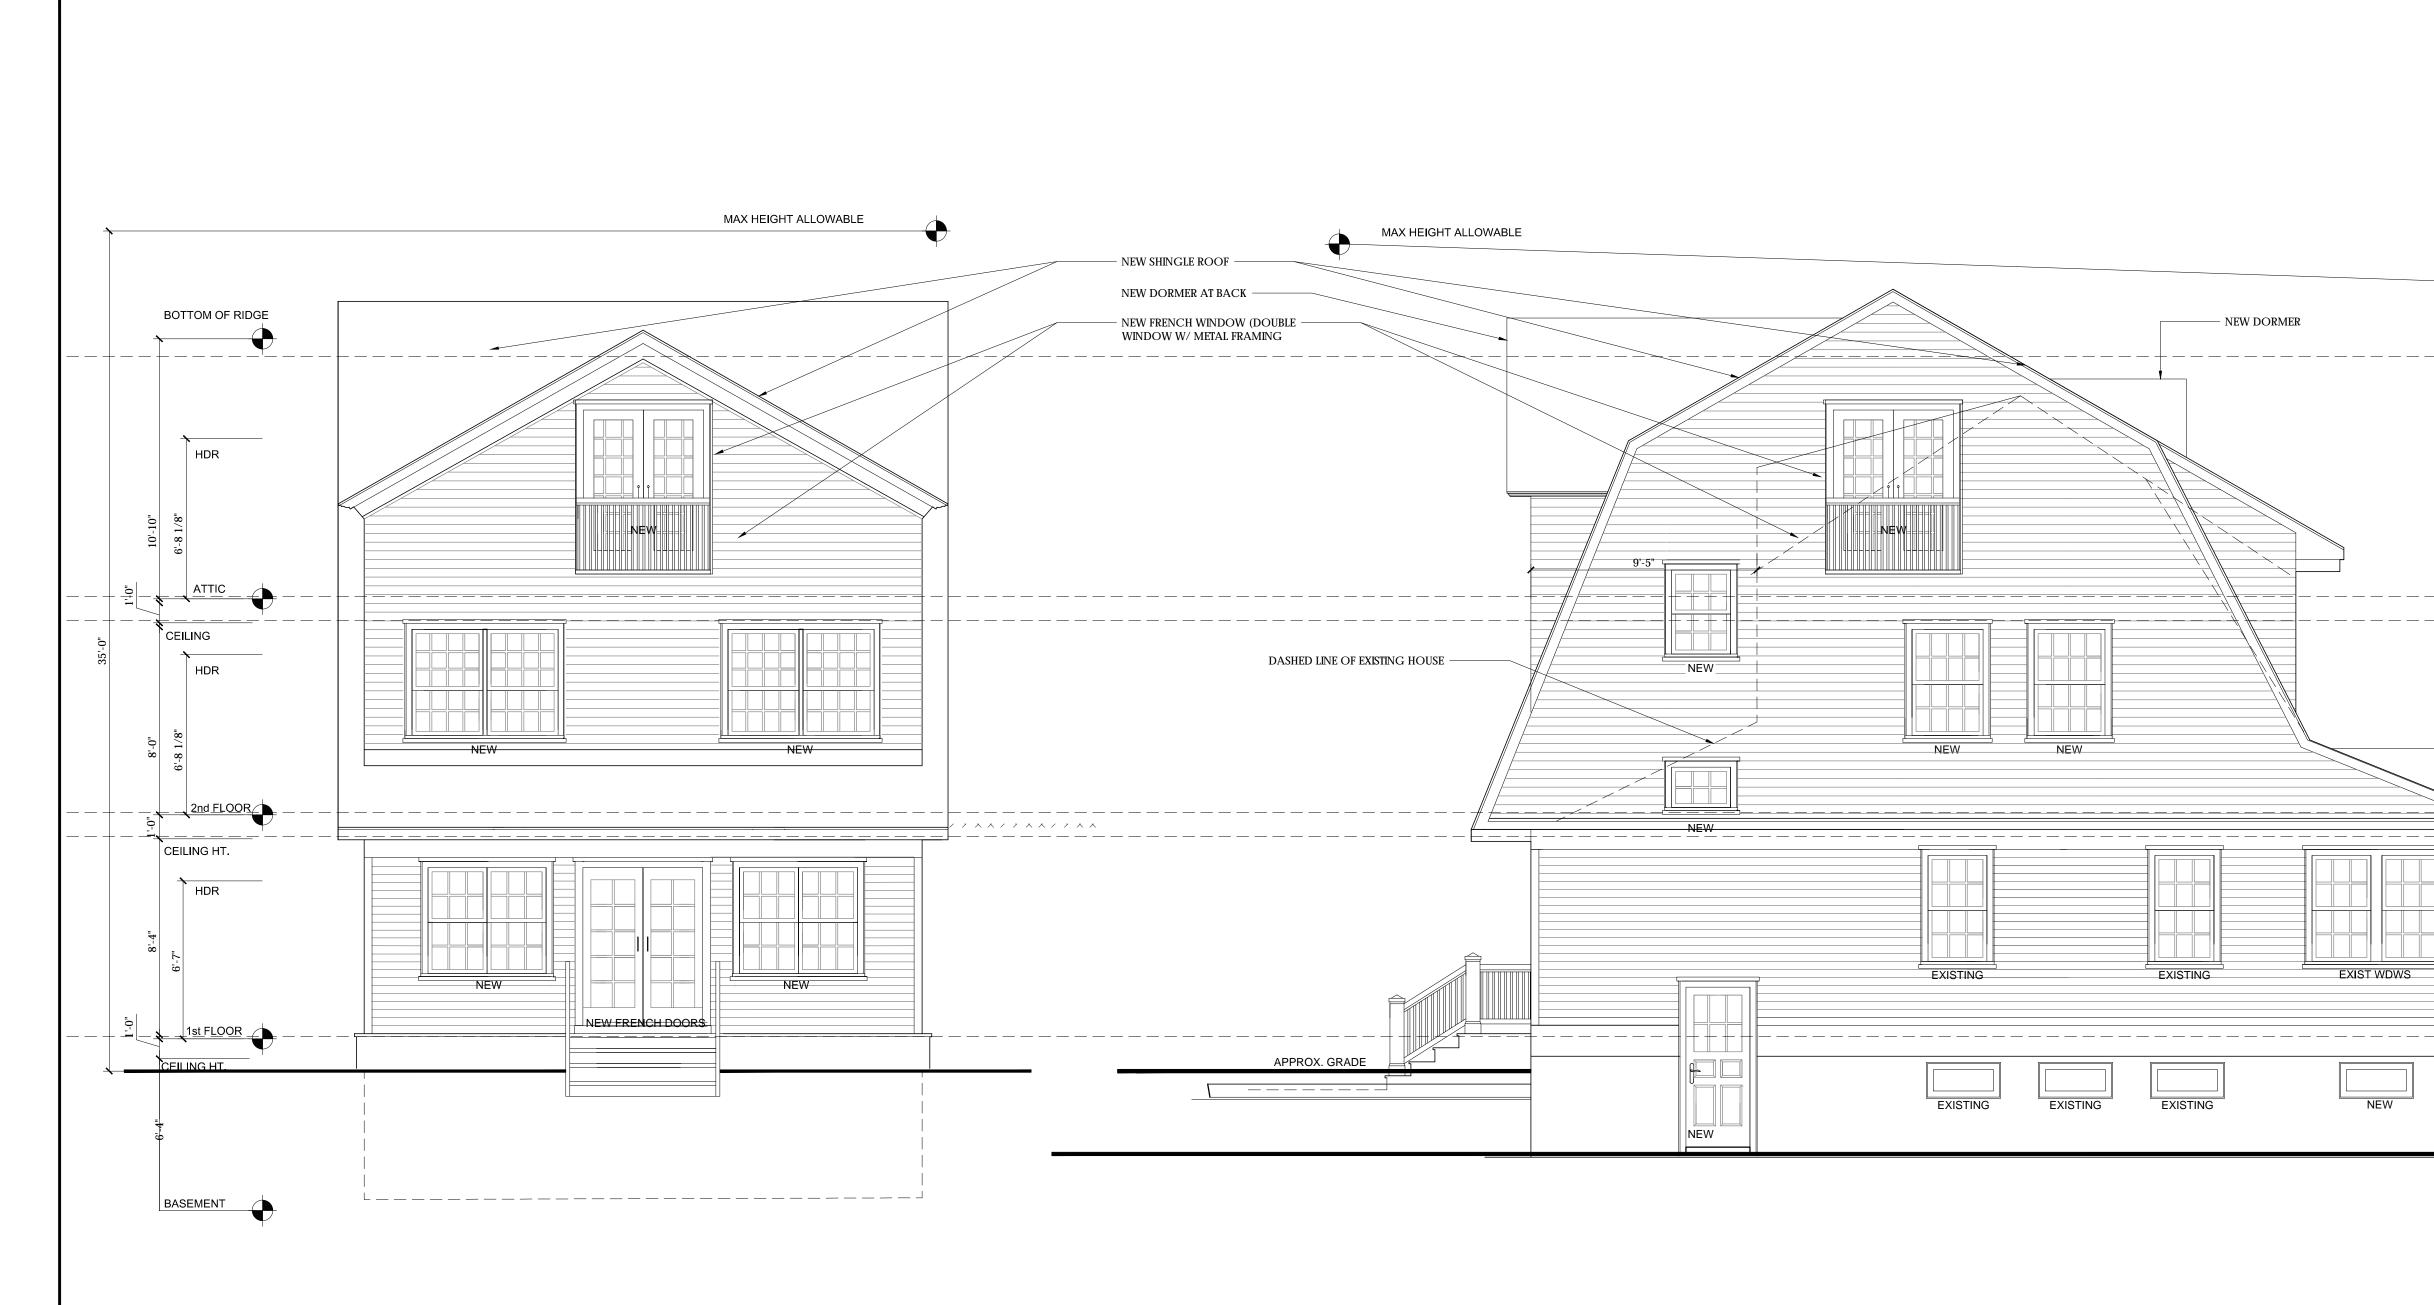

### **BUILDING HEIGHT**

|         | PERMITTED | EXISTING | PROPOSED |
|---------|-----------|----------|----------|
| STORIES | 21/2      | 2'2      | 21/2     |
| FEET    | 35-0"     | 28'-6"   | 33'-1"   |

| ITEM        | EXISTING | PERMITTED | PROPOSED | REF.          | VARIANCE<br>REQUIRED |
|-------------|----------|-----------|----------|---------------|----------------------|
| HEIGHT (FT) | 28'-6"   | 35'       | 33'-1"   | 295-68, 295-5 | NO                   |
| STORY       | 2 1/2    | 2 1/2     | 2 1/2    | 295-68        | NO                   |

# RC<sup>34</sup>

| ITEM        | existing | PERMITTED | PROPOSED | REF.          | VARIANCE<br>REQUIRED |
|-------------|----------|-----------|----------|---------------|----------------------|
| HEIGHT (FT) | 28'-6''  | 35'       | 33'-1''  | 295-68, 295-5 | NO                   |
| STORY       | 2 1/2    | 2 1/2     | 2 1/2    | 295-68        | NO                   |