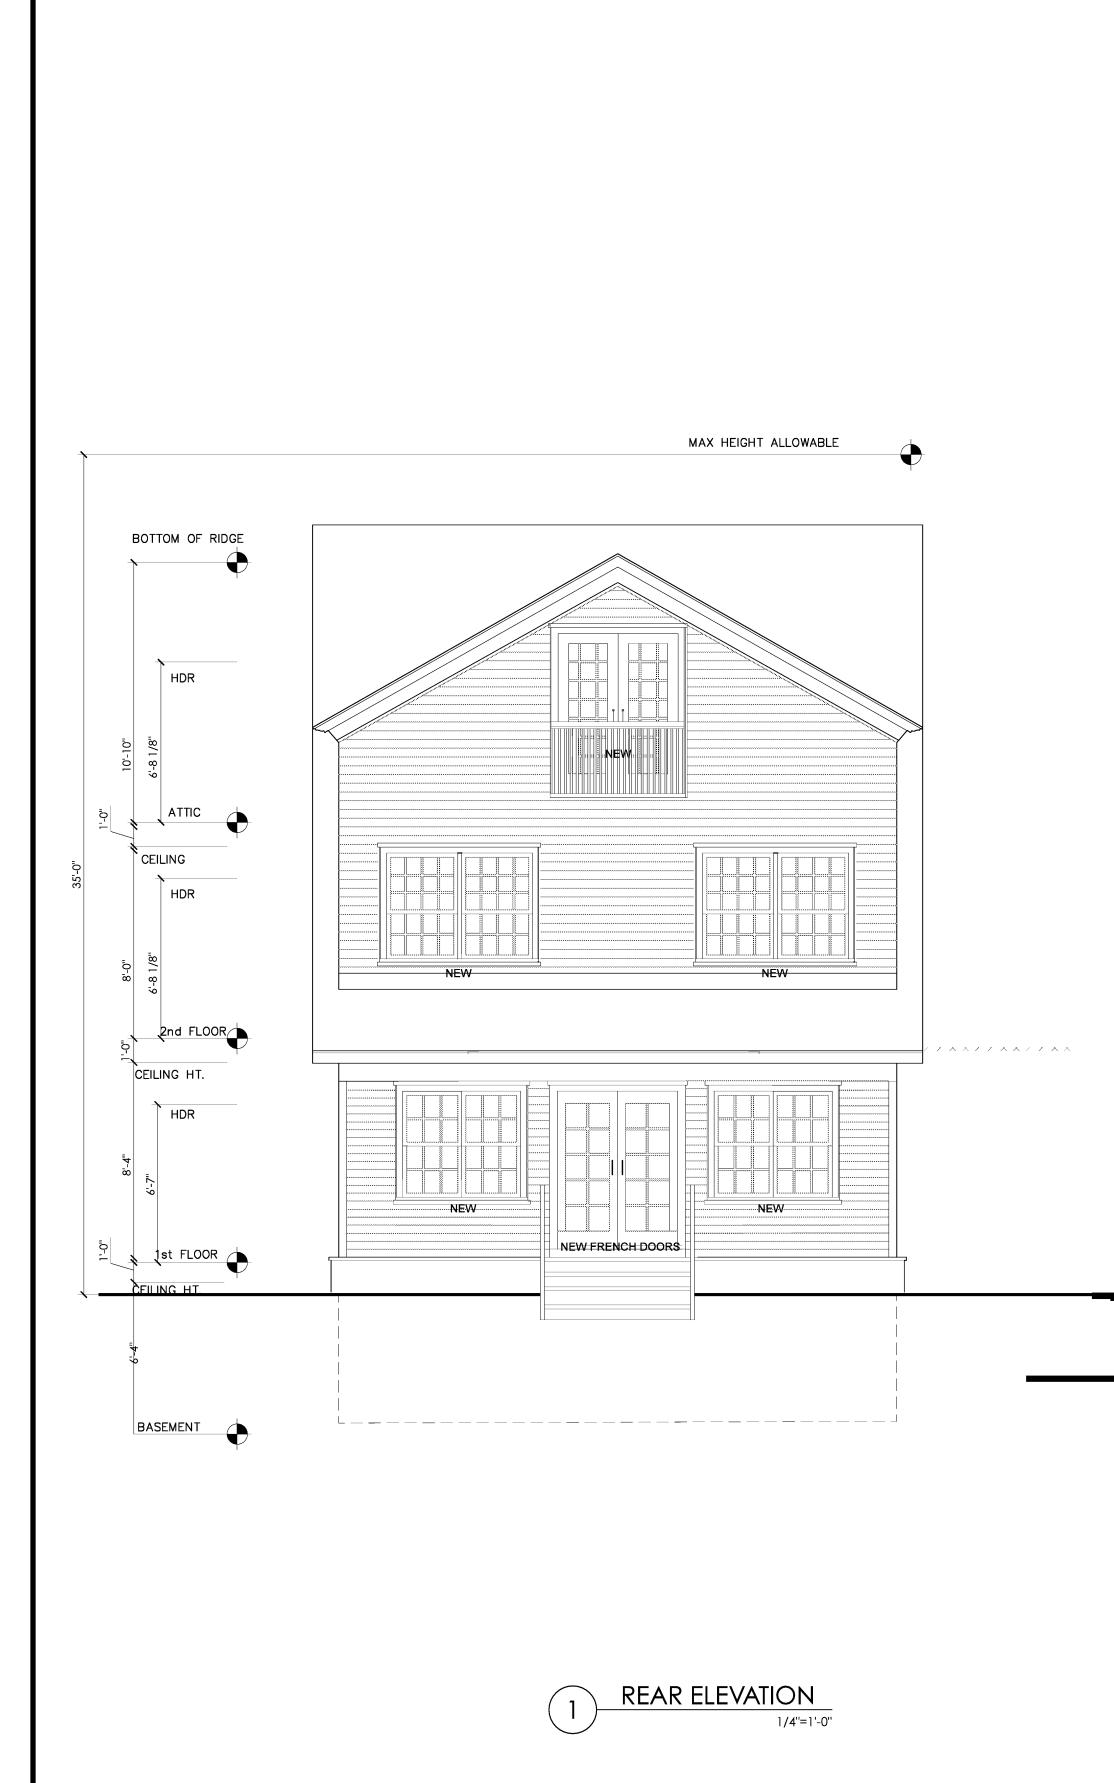

### **BUILDING HEIGHT**

|         | PERMITTED | EXISTING | PROPOSED |
|---------|-----------|----------|----------|
| STORIES | 21/2      | 2'2      | 21/2     |
| FEET    | 35-0"     | 28'-6"   | 33'-1"   |

| ITEM        | EXISTING | PERMITTED | PROPOSED | REF.          | VARIANCE<br>REQUIRED |
|-------------|----------|-----------|----------|---------------|----------------------|
| HEIGHT (FT) | 28'-6"   | 35'       | 33'-1"   | 295-68, 295-5 | NO                   |
| STORY       | 2 1/2    | 2 1/2     | 2 1/2    | 295-68        | NO                   |

# RC<sup>34</sup>

| ITEM        | existing | PERMITTED | PROPOSED | REF.          | VARIANCE<br>REQUIRED |
|-------------|----------|-----------|----------|---------------|----------------------|
| HEIGHT (FT) | 28'-6''  | 35'       | 33'-1''  | 295-68, 295-5 | NO                   |
| STORY       | 2 1/2    | 2 1/2     | 2 1/2    | 295-68        | NO                   |