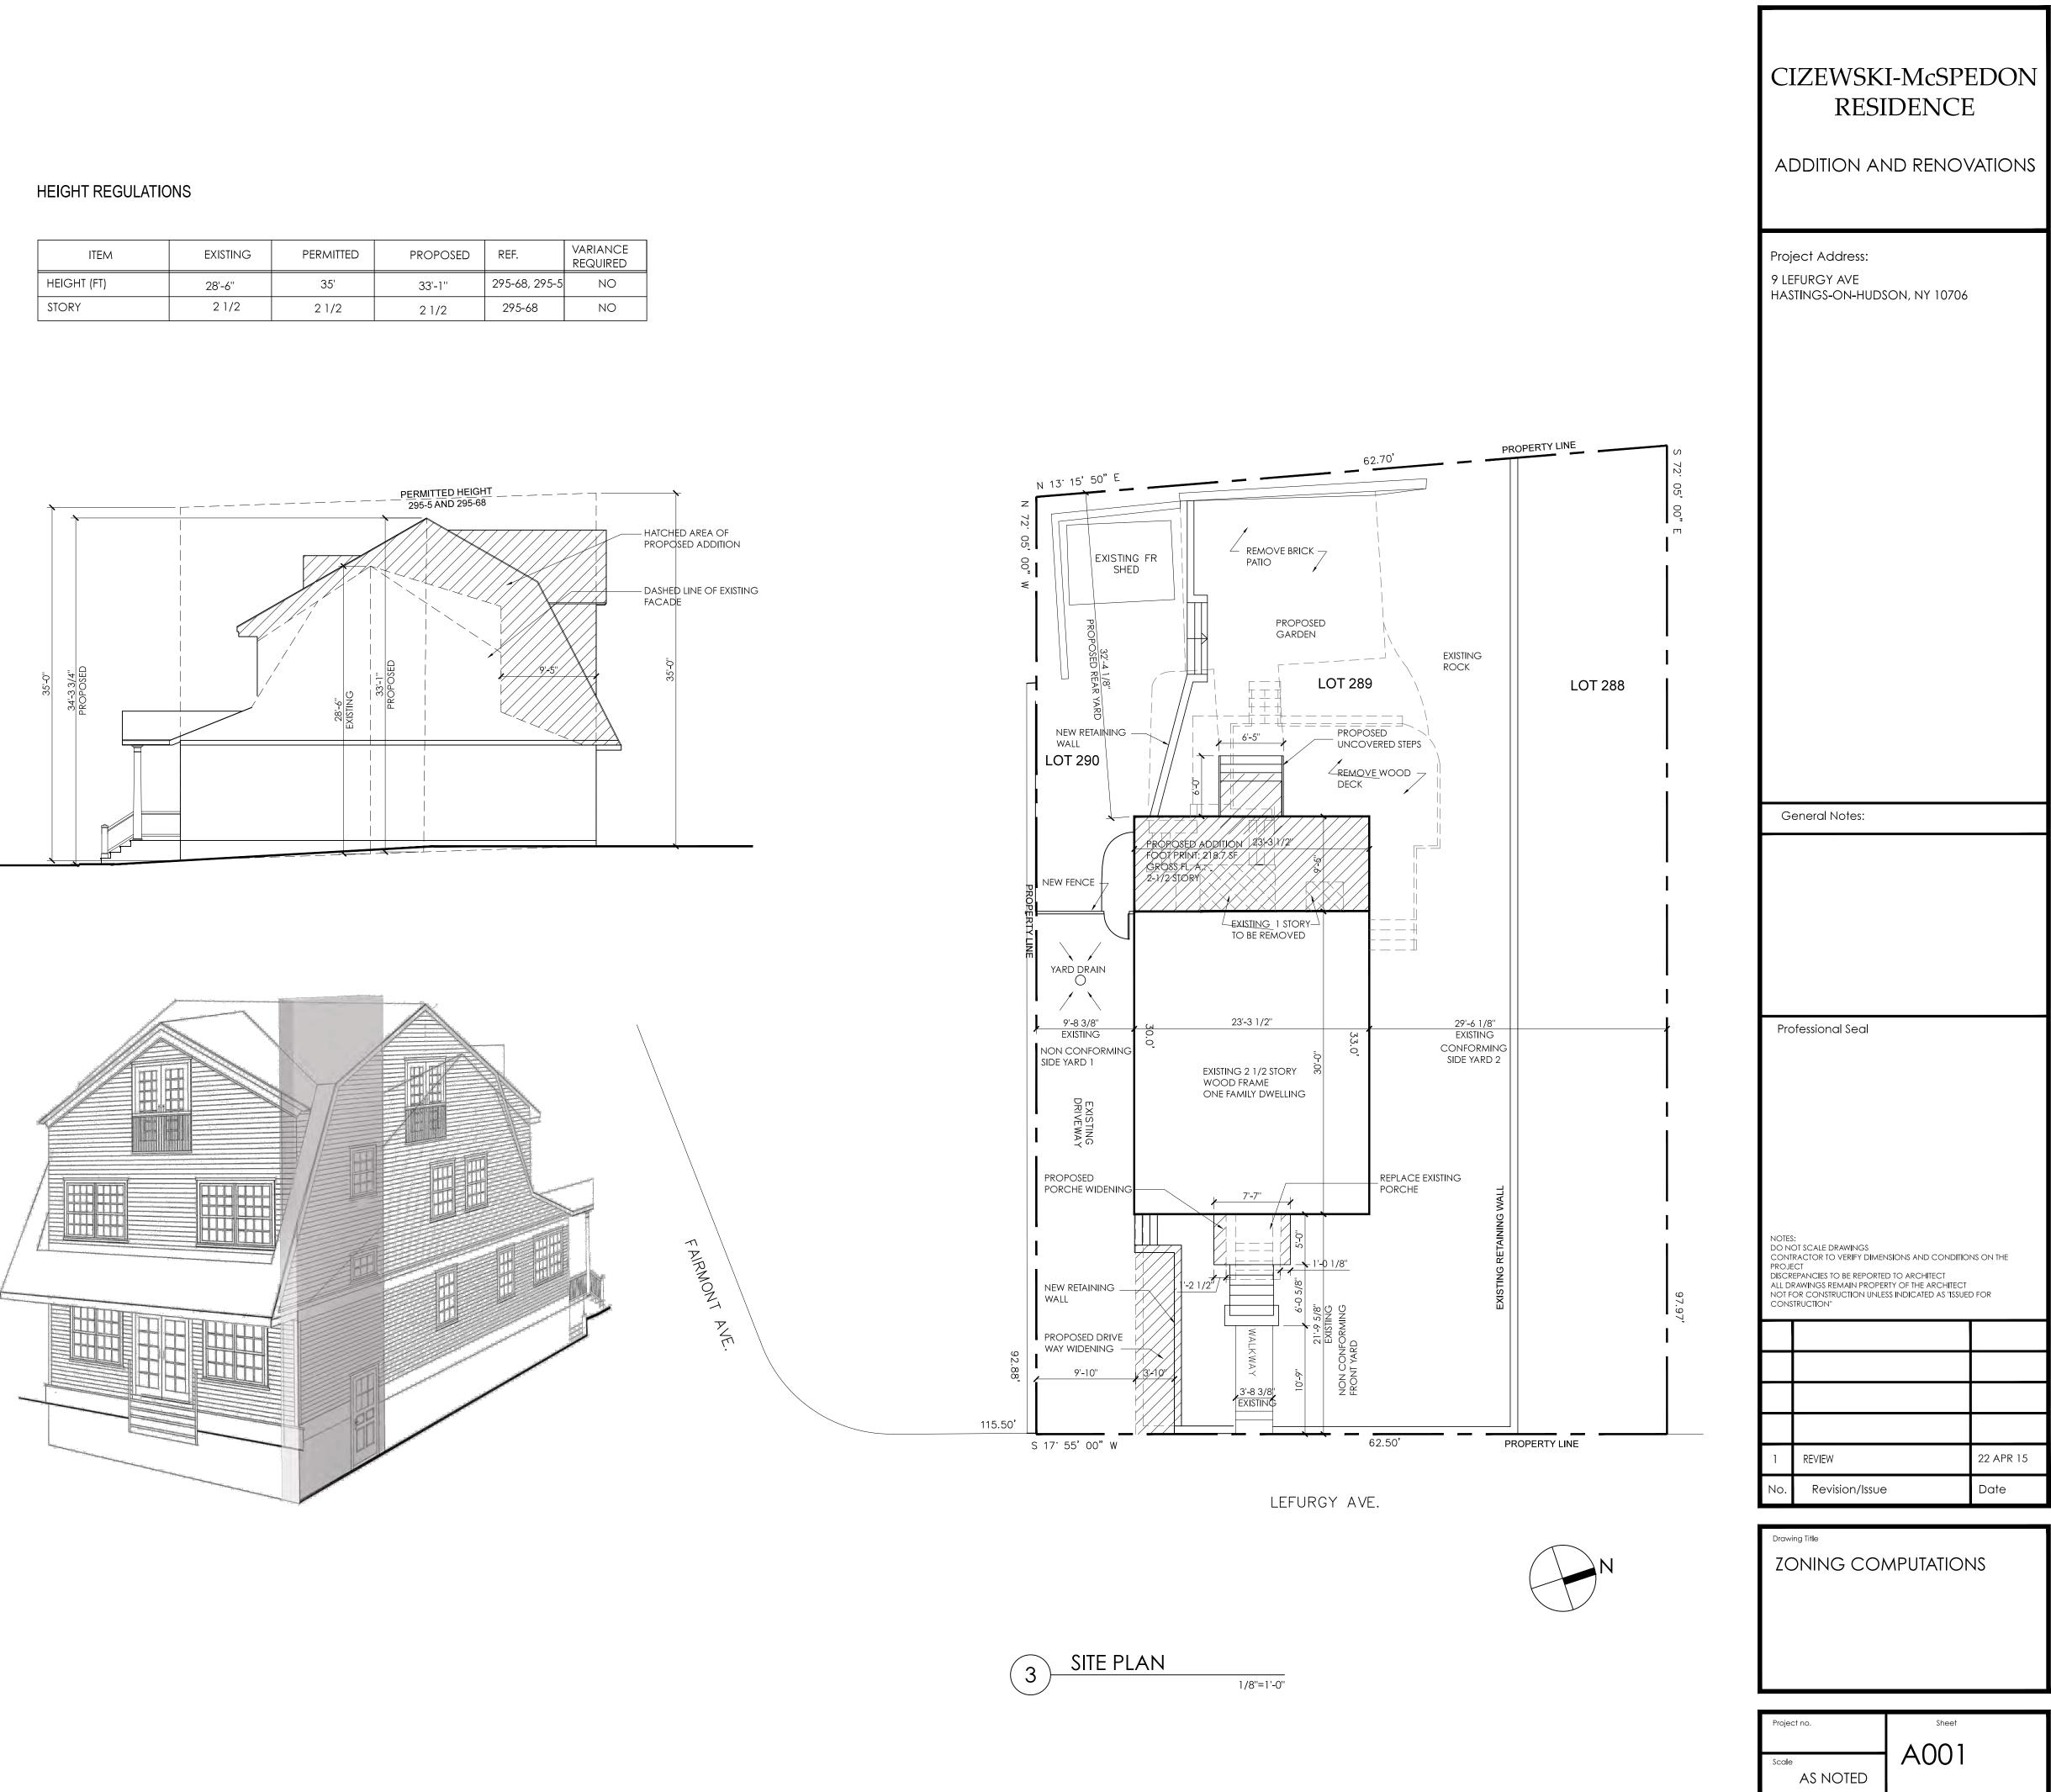

# ZONING COMPUTATIONS

## GENERAL INFORMATION:

ADDRESS: 9 LEFURGY AVE HASTINGS-ON-HUDSON, NY 10706 ZONING: R-10 LOTS: 288, 289,290 LOTS REA: 5,963.8 SF

### YARD REQUIREMENTS

| ITEM        | EXISTING    | REQUIRED   | PROPOSED    | REF.       | VARIANCE<br>REQUIRED |
|-------------|-------------|------------|-------------|------------|----------------------|
| FRONT YARD  | 21-9 5/8"   | 30'        | 21-9 5/8"   | 295-68 YES | PORCHE INTRUSION     |
| SIDE YARD 1 | 9'-8-3/8''  | 12'        | 9'-8-3/8''  | 295-68     | YES                  |
| SIDE YARD 2 | 29'-6-1/8'' | 18'        | 29'-6-1/8'' | 295-68     | NO                   |
| REAR YARD   | 37'-8''     | 32'-4-1/8" | 32'-4-1/8'' | 295-68     | NO                   |

| ITEM        | EXISTING | PERMITTED | PROPOSED | REF.          | VARIANCE<br>REQUIRED |
|-------------|----------|-----------|----------|---------------|----------------------|
| HEIGHT (FT) | 28'-6"   | 35'       | 33'-1"   | 295-68, 295-5 | NO                   |
| STORY       | 2 1/2    | 2 1/2     | 2 1/2    | 295-68        | NO                   |

### GENERAL INFORMATION:

ADDRESS: 9 LEFURGY AVE HASTINGS-ON-HUDSON, NY 10706 zoning: R-10 LOTS: 288, 289,290 LOTS REA: 5,963.8 SF

### YARD REQUIREMENTS

| ITEM        | EXISTING    | REQUIRED    | PROPOSED    | REF.       | VARIANCE<br>REQUIRED |
|-------------|-------------|-------------|-------------|------------|----------------------|
| FRONT YARD  | 21-9 5/8"   | 30'         | 21-9 5/8"   | 295-68 YES | PORCHE INTRUSION     |
| SIDE YARD 1 | 9'-8-3/8''  | 12'         | 9'-8-3/8''  | 295-68     | YES                  |
| SIDE YARD 2 | 29'-6-1/8'' | 18'         | 29'-6-1/8'' | 295-68     | NO                   |
| REAR YARD   | 37'-8''     | 32'-4-1/8'' | 32'-4-1/8'' | 295-68     | NO                   |

# RC<sup>34</sup>

| ITEM        | existing | PERMITTED | PROPOSED | REF.          | VARIANCE<br>REQUIRED |
|-------------|----------|-----------|----------|---------------|----------------------|
| HEIGHT (FT) | 28'-6''  | 35'       | 33'-1''  | 295-68, 295-5 | NO                   |
| STORY       | 2 1/2    | 2 1/2     | 2 1/2    | 295-68        | NO                   |