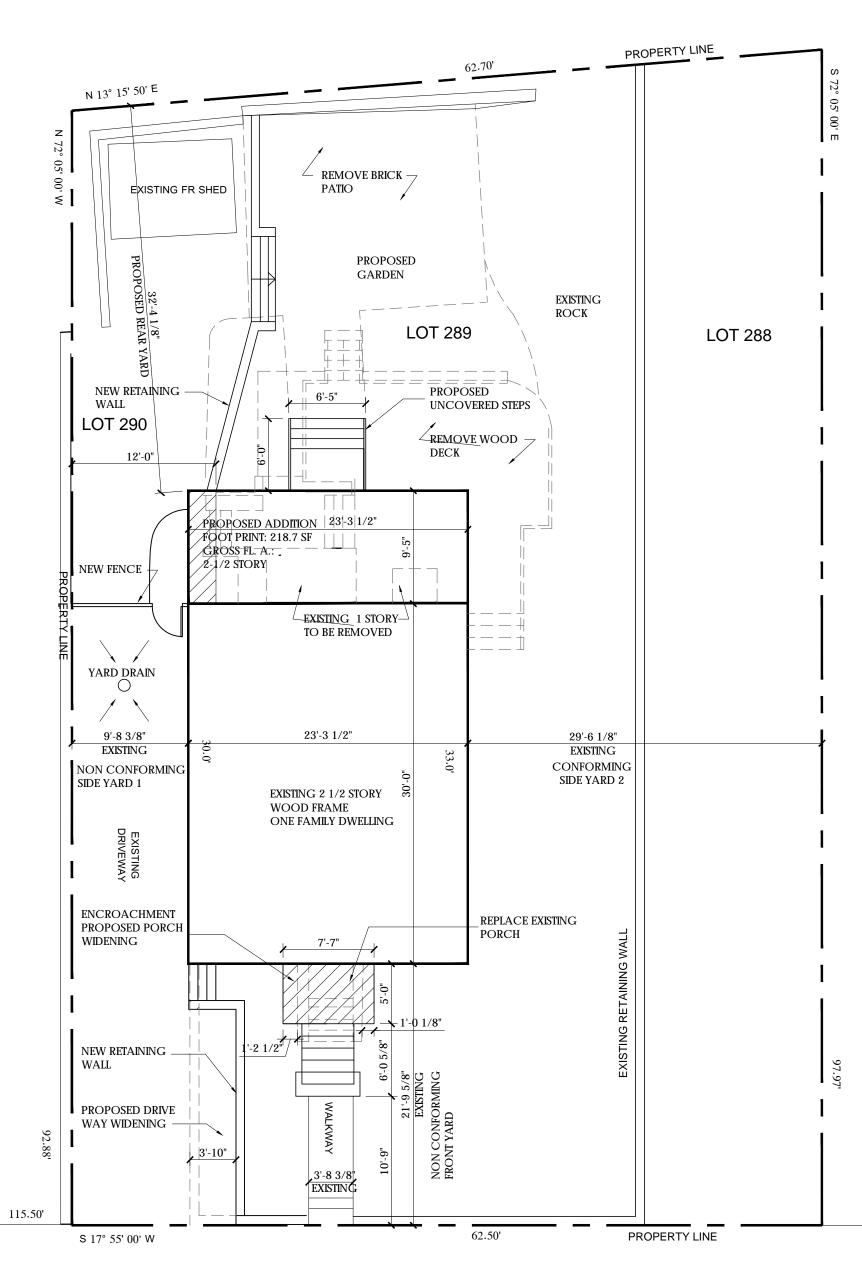

### Variances sought:

- Allow replacing and widened porch at house front to a width of 7'-7" as well bettering landing and steps onto porch for comfortable access to the house. The existing porch is in urgent need of repair, the wooden support structure is partially rotting and the steps and landing leading to front entry door are cracked due to longtime movement showing in cracked brick steps and separating concrete support.
- 2. Allow addition at the rear of the building to align with existing non compliant side yard encroachment, to maintain a uniform architectural volume coherent with the architectural language of the neighborhood as well as with clear simple roof lines and harmonious facades.

The simple volume being proposed as an addition is in keeping with the slender form of the building and respecting the architectural vocabulary. If forced to set back to comply the volume would both look to the exterior as a foreign approach; it would also create a very forced and un-natural flow in the interior of the house. In analyzing the neighboring houses both on Lefurgy and Cochrane Avenues, we noticed that most additions to similar houses at the back were done in keeping with aligned, straight side facades to maintain the uniform and clean overall appearance we are suggesting here. Not being allowed to take such an approach would probably look like a design mistake and out of character with it's surroundings.

### YARD REQUIREMENTS

| ITEM        | EXISTING    | REQUIRED   | PROPOSED    | REF.       | VARIANCE<br>REQUIRED |
|-------------|-------------|------------|-------------|------------|----------------------|
| FRONT YARD  | 21-9 5/8"   | 30'        | 21-9 5/8"   | 295-68 YES | PORCHE INTRUSION     |
| SIDE YARD 1 | 9'-8-3/8''  | 12'        | 9'-8-3/8''  | 295-68     | YES                  |
| SIDE YARD 2 | 29'-6-1/8'' | 18'        | 29'-6-1/8'' | 295-68     | NO                   |
| REAR YARD   | 37'-8''     | 32'-4-1/8" | 32'-4-1/8'' | 295-68     | NO                   |

### YARD REQUIREMENTS

| ITEM        | EXISTING    | REQUIRED    | PROPOSED    | REF.       | VARIANCE<br>REQUIRED |
|-------------|-------------|-------------|-------------|------------|----------------------|
| FRONT YARD  | 21-9 5/8"   | 30'         | 21-9 5/8"   | 295-68 YES | PORCHE INTRUSION     |
| SIDE YARD 1 | 9'-8-3/8''  | 12'         | 9'-8-3/8''  | 295-68     | YES                  |
| SIDE YARD 2 | 29'-6-1/8'' | 18'         | 29'-6-1/8'' | 295-68     | NO                   |
| REAR YARD   | 37'-8''     | 32'-4-1/8'' | 32'-4-1/8'' | 295-68     | NO                   |