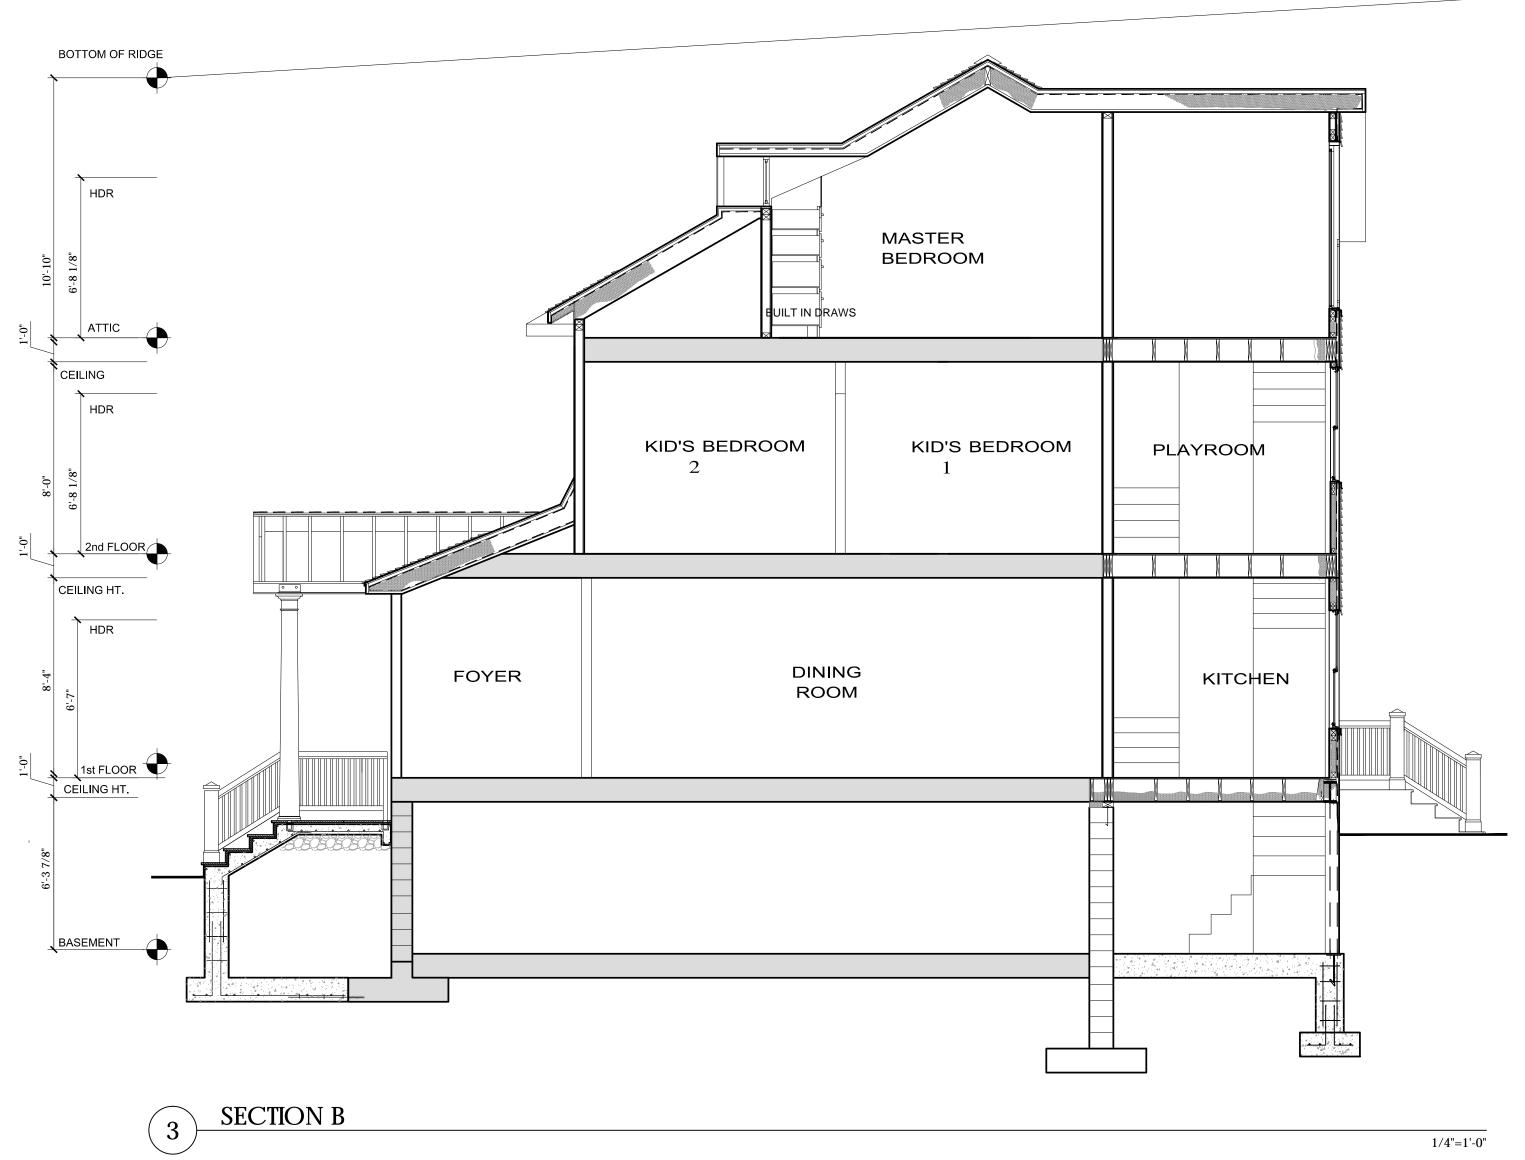

### **BUILDING HEIGHT**

|         | PERMITTED | EXISTING | PROPOSED |
|---------|-----------|----------|----------|
| STORIES | 21/2      | 2'2      | 21/2     |
| FEET    | 35-0"     | 28'-6"   | 33'-1"   |

| ITEM        | EXISTING | PERMITTED | PROPOSED | REF.          | VARIANCE<br>REQUIRED |
|-------------|----------|-----------|----------|---------------|----------------------|
| HEIGHT (FT) | 28'-6"   | 35'       | 33'-1"   | 295-68, 295-5 | NO                   |
| STORY       | 2 1/2    | 2 1/2     | 2 1/2    | 295-68        | NO                   |

# RC<sup>34</sup>

| ITEM        | existing | PERMITTED | PROPOSED | REF.          | VARIANCE<br>REQUIRED |
|-------------|----------|-----------|----------|---------------|----------------------|
| HEIGHT (FT) | 28'-6''  | 35'       | 33'-1''  | 295-68, 295-5 | NO                   |
| STORY       | 2 1/2    | 2 1/2     | 2 1/2    | 295-68        | NO                   |