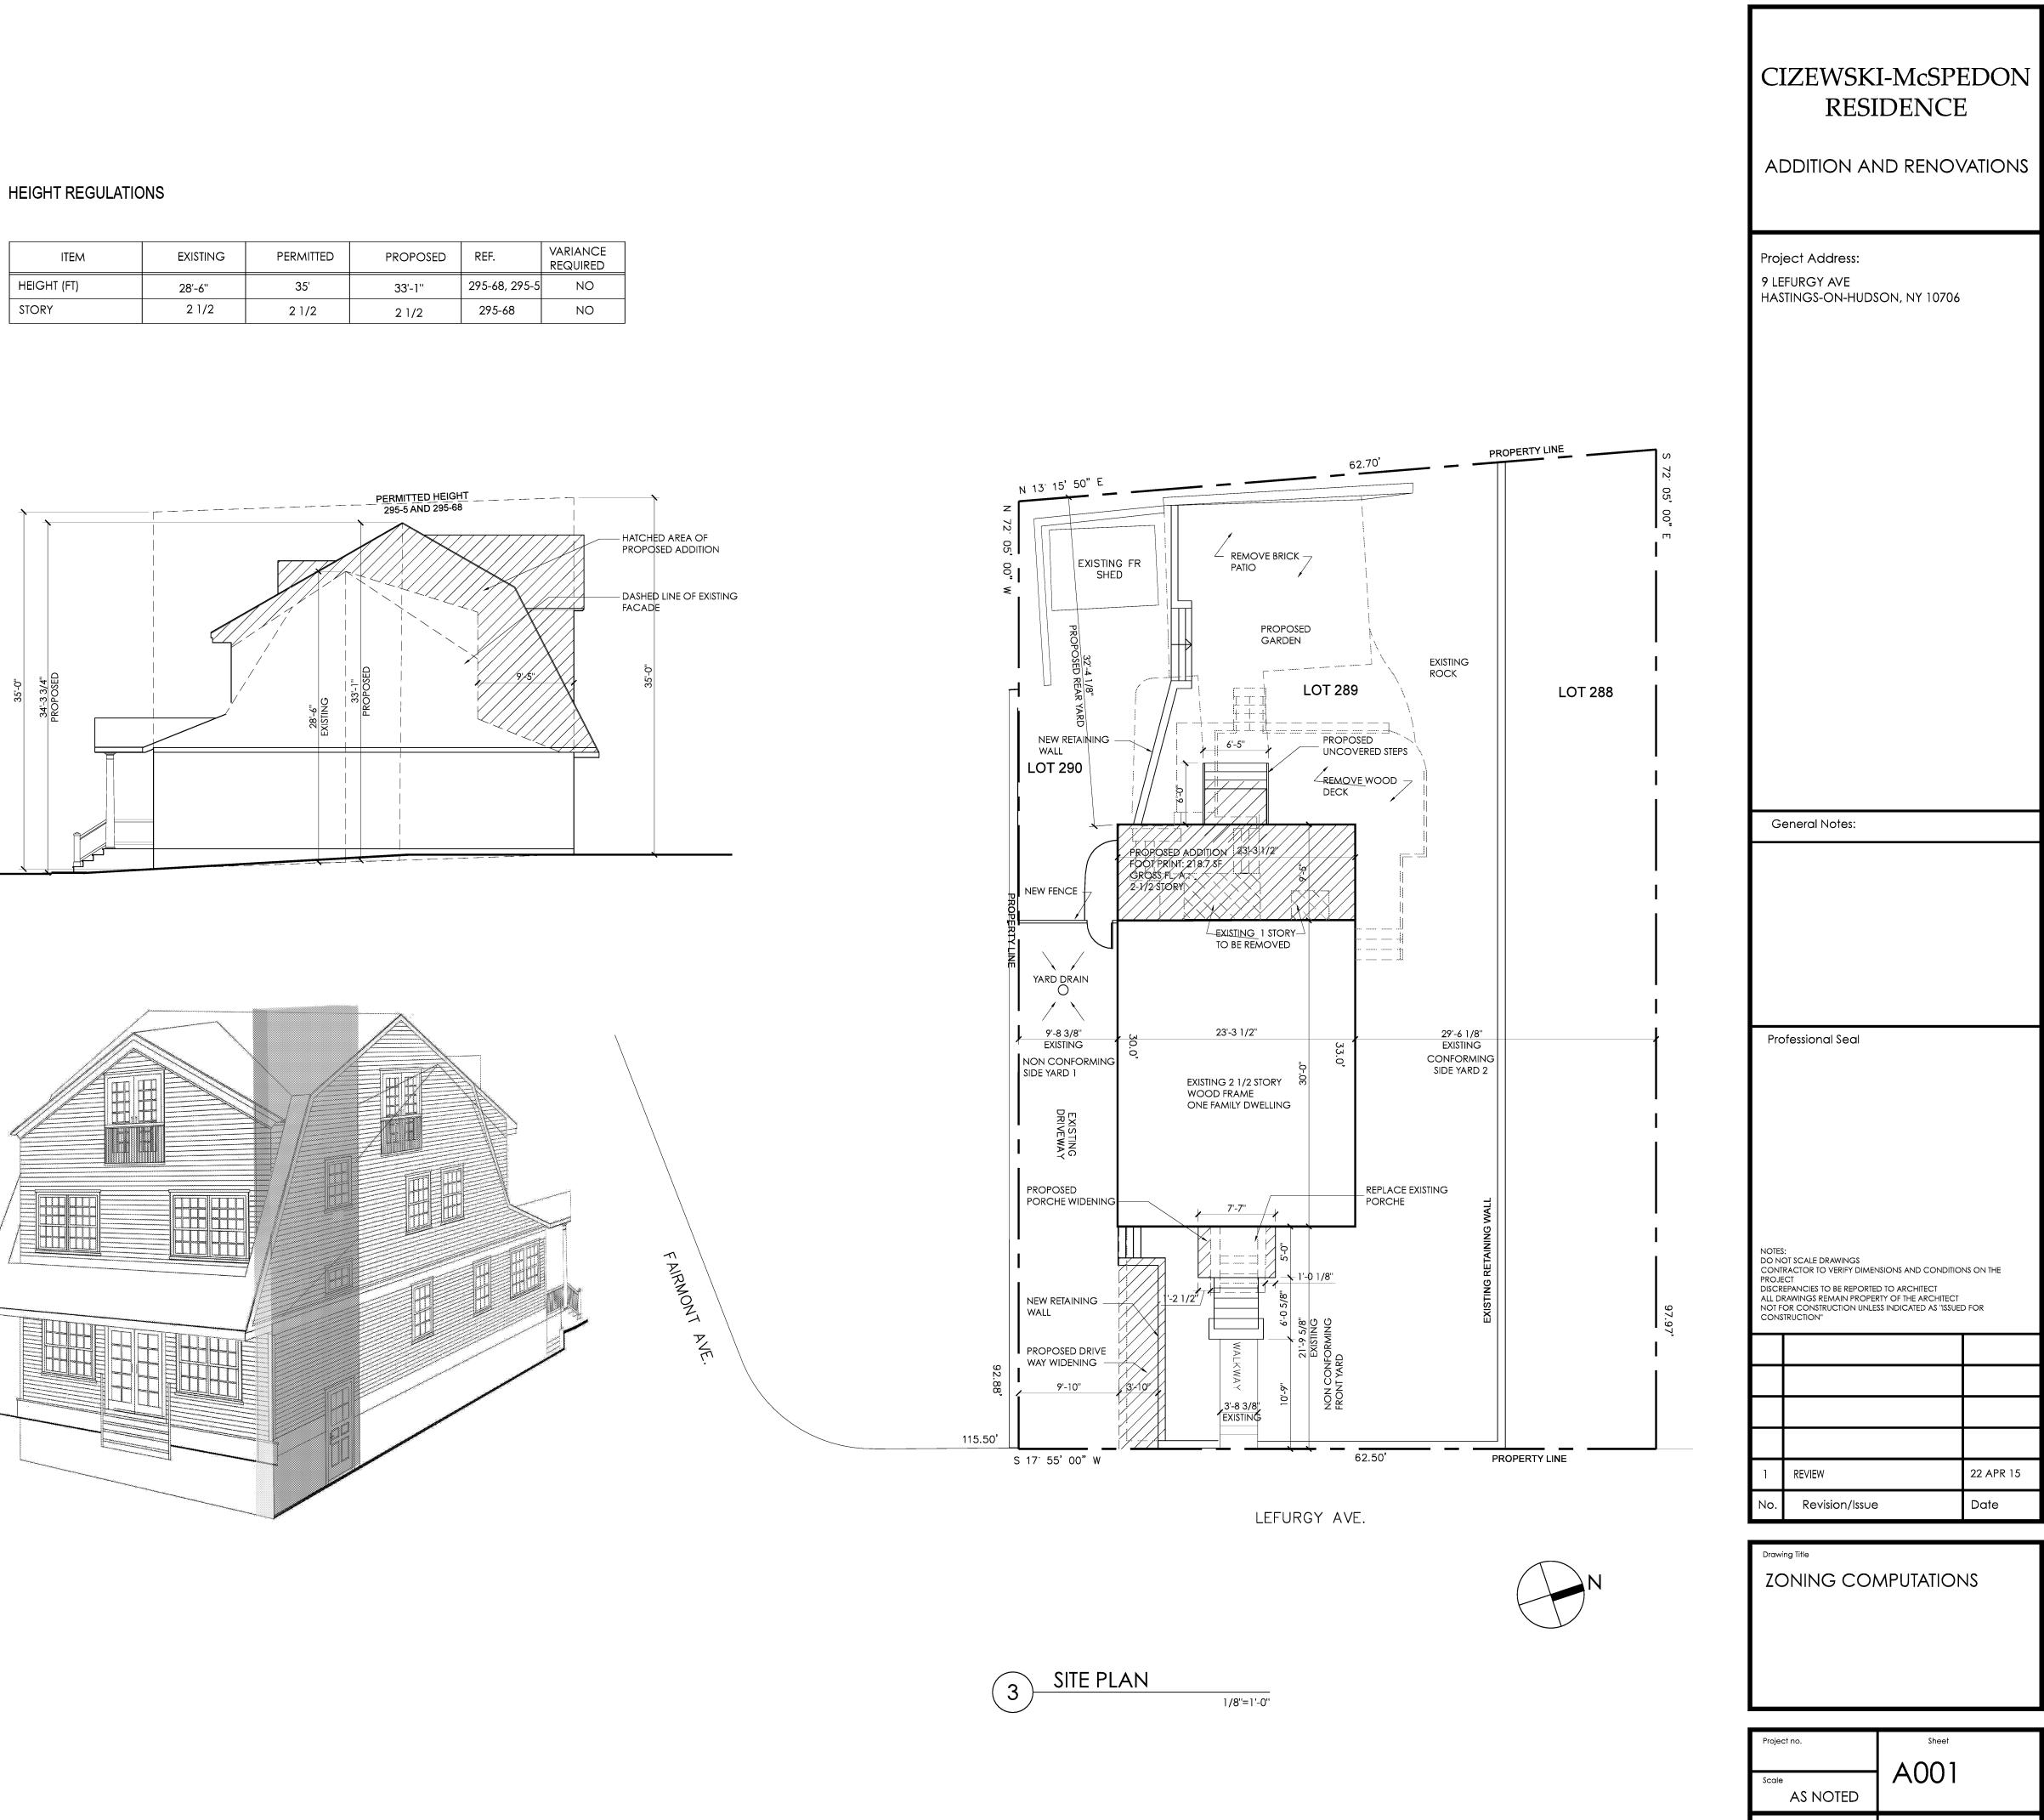

### **BUILDING HEIGHT**

|         | PERMITTED | EXISTING | PROPOSED |
|---------|-----------|----------|----------|
| STORIES | 21/2      | 2'2      | 21/2     |
| FEET    | 35-0"     | 28'-6"   | 33'-1"   |

### **Project Description:**

Single Family House located at 9 Lefurgy Avenue, sheet 4.90, block 85 and lot 2 of the tax map zoning R-10

### Variances sought:

- Allow replacing and widened porch at house front to a width of 7'-7" as well bettering landing and steps onto porch for comfortable access to the house. The existing porch is in urgent need of repair, the wooden support structure is partially rotting and the steps and landing leading to front entry door are cracked due to longtime movement showing in cracked brick steps and separating concrete support.
- 2. Allow addition at the rear of the building to align with existing non compliant side yard encroachment, to maintain a uniform architectural volume coherent with the architectural language of the neighborhood as well as with clear simple roof lines and harmonious facades.

The simple volume being proposed as an addition is in keeping with the slender form of the building and respecting the architectural vocabulary. If forced to set back to comply the volume would both look to the exterior as a foreign approach; it would also create a very forced and un-natural flow in the interior of the house. In analyzing the neighboring houses both on Lefurgy and Cochrane Avenues, we noticed that most additions to similar houses at the back were done in keeping with aligned, straight side facades to maintain the uniform and clean overall appearance we are suggesting here. Not being allowed to take such an approach would probably look like a design mistake and out of character with it's surroundings.

### YARD REQUIREMENTS

| ITEM        | EXISTING    | REQUIRED   | PROPOSED    | REF.       | VARIANCE<br>REQUIRED |
|-------------|-------------|------------|-------------|------------|----------------------|
| FRONT YARD  | 21-9 5/8"   | 30'        | 21-9 5/8"   | 295-68 YES | PORCHE INTRUSION     |
| SIDE YARD 1 | 9'-8-3/8''  | 12'        | 9'-8-3/8''  | 295-68     | YES                  |
| SIDE YARD 2 | 29'-6-1/8'' | 18'        | 29'-6-1/8'' | 295-68     | NO                   |
| REAR YARD   | 37'-8''     | 32'-4-1/8" | 32'-4-1/8'' | 295-68     | NO                   |

| ITEM        | EXISTING | PERMITTED | PROPOSED | REF.          | VARIANCE<br>REQUIRED |
|-------------|----------|-----------|----------|---------------|----------------------|
| HEIGHT (FT) | 28'-6"   | 35'       | 33'-1"   | 295-68, 295-5 | NO                   |
| STORY       | 2 1/2    | 2 1/2     | 2 1/2    | 295-68        | NO                   |

### YARD REQUIREMENTS

| ITEM        | EXISTING    | REQUIRED    | PROPOSED    | REF.       | VARIANCE<br>REQUIRED |
|-------------|-------------|-------------|-------------|------------|----------------------|
| FRONT YARD  | 21-9 5/8"   | 30'         | 21-9 5/8"   | 295-68 YES | PORCHE INTRUSION     |
| SIDE YARD 1 | 9'-8-3/8''  | 12'         | 9'-8-3/8''  | 295-68     | YES                  |
| SIDE YARD 2 | 29'-6-1/8'' | 18'         | 29'-6-1/8'' | 295-68     | NO                   |
| REAR YARD   | 37'-8''     | 32'-4-1/8'' | 32'-4-1/8'' | 295-68     | NO                   |

# RC<sup>34</sup>

| ITEM        | existing | PERMITTED | PROPOSED | REF.          | VARIANCE<br>REQUIRED |
|-------------|----------|-----------|----------|---------------|----------------------|
| HEIGHT (FT) | 28'-6''  | 35'       | 33'-1''  | 295-68, 295-5 | NO                   |
| STORY       | 2 1/2    | 2 1/2     | 2 1/2    | 295-68        | NO                   |