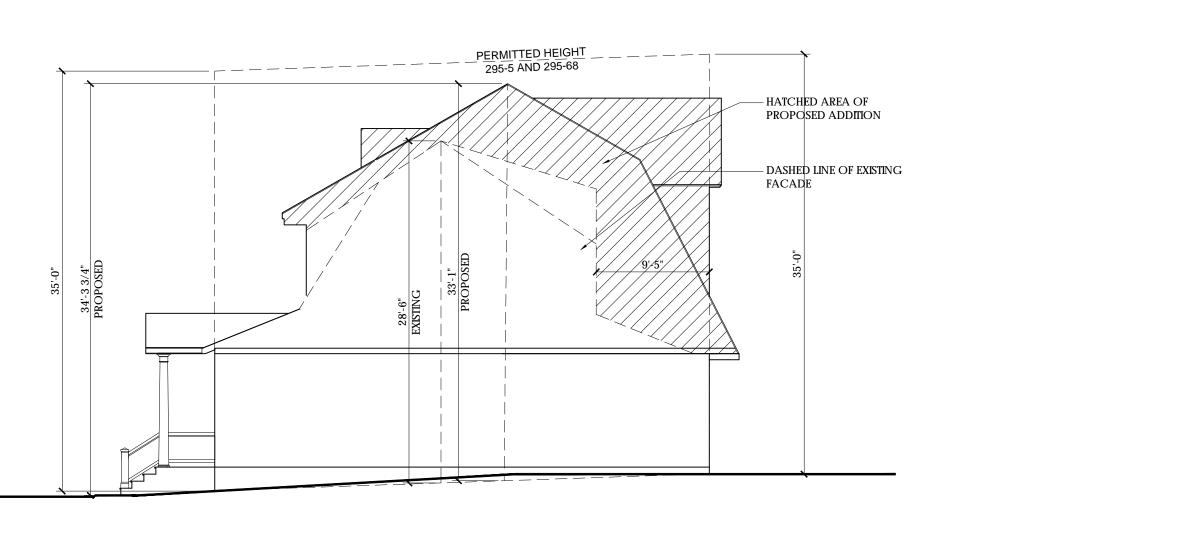

### **BUILDING HEIGHT**

|         | PERMITTED | EXISTING | PROPOSED |
|---------|-----------|----------|----------|
| STORIES | 21/2      | 2'2      | 21/2     |
| FEET    | 35-0"     | 28'-6"   | 33'-1"   |

| ITEM        | EXISTING | PERMITTED | PROPOSED | REF.          | VARIANCE<br>REQUIRED |
|-------------|----------|-----------|----------|---------------|----------------------|
| HEIGHT (FT) | 28'-6"   | 35'       | 33'-1"   | 295-68, 295-5 | NO                   |
| STORY       | 2 1/2    | 2 1/2     | 2 1/2    | 295-68        | NO                   |

# RC<sup>34</sup>

| ITEM        | existing | PERMITTED | PROPOSED | REF.          | VARIANCE<br>REQUIRED |
|-------------|----------|-----------|----------|---------------|----------------------|
| HEIGHT (FT) | 28'-6''  | 35'       | 33'-1''  | 295-68, 295-5 | NO                   |
| STORY       | 2 1/2    | 2 1/2     | 2 1/2    | 295-68        | NO                   |