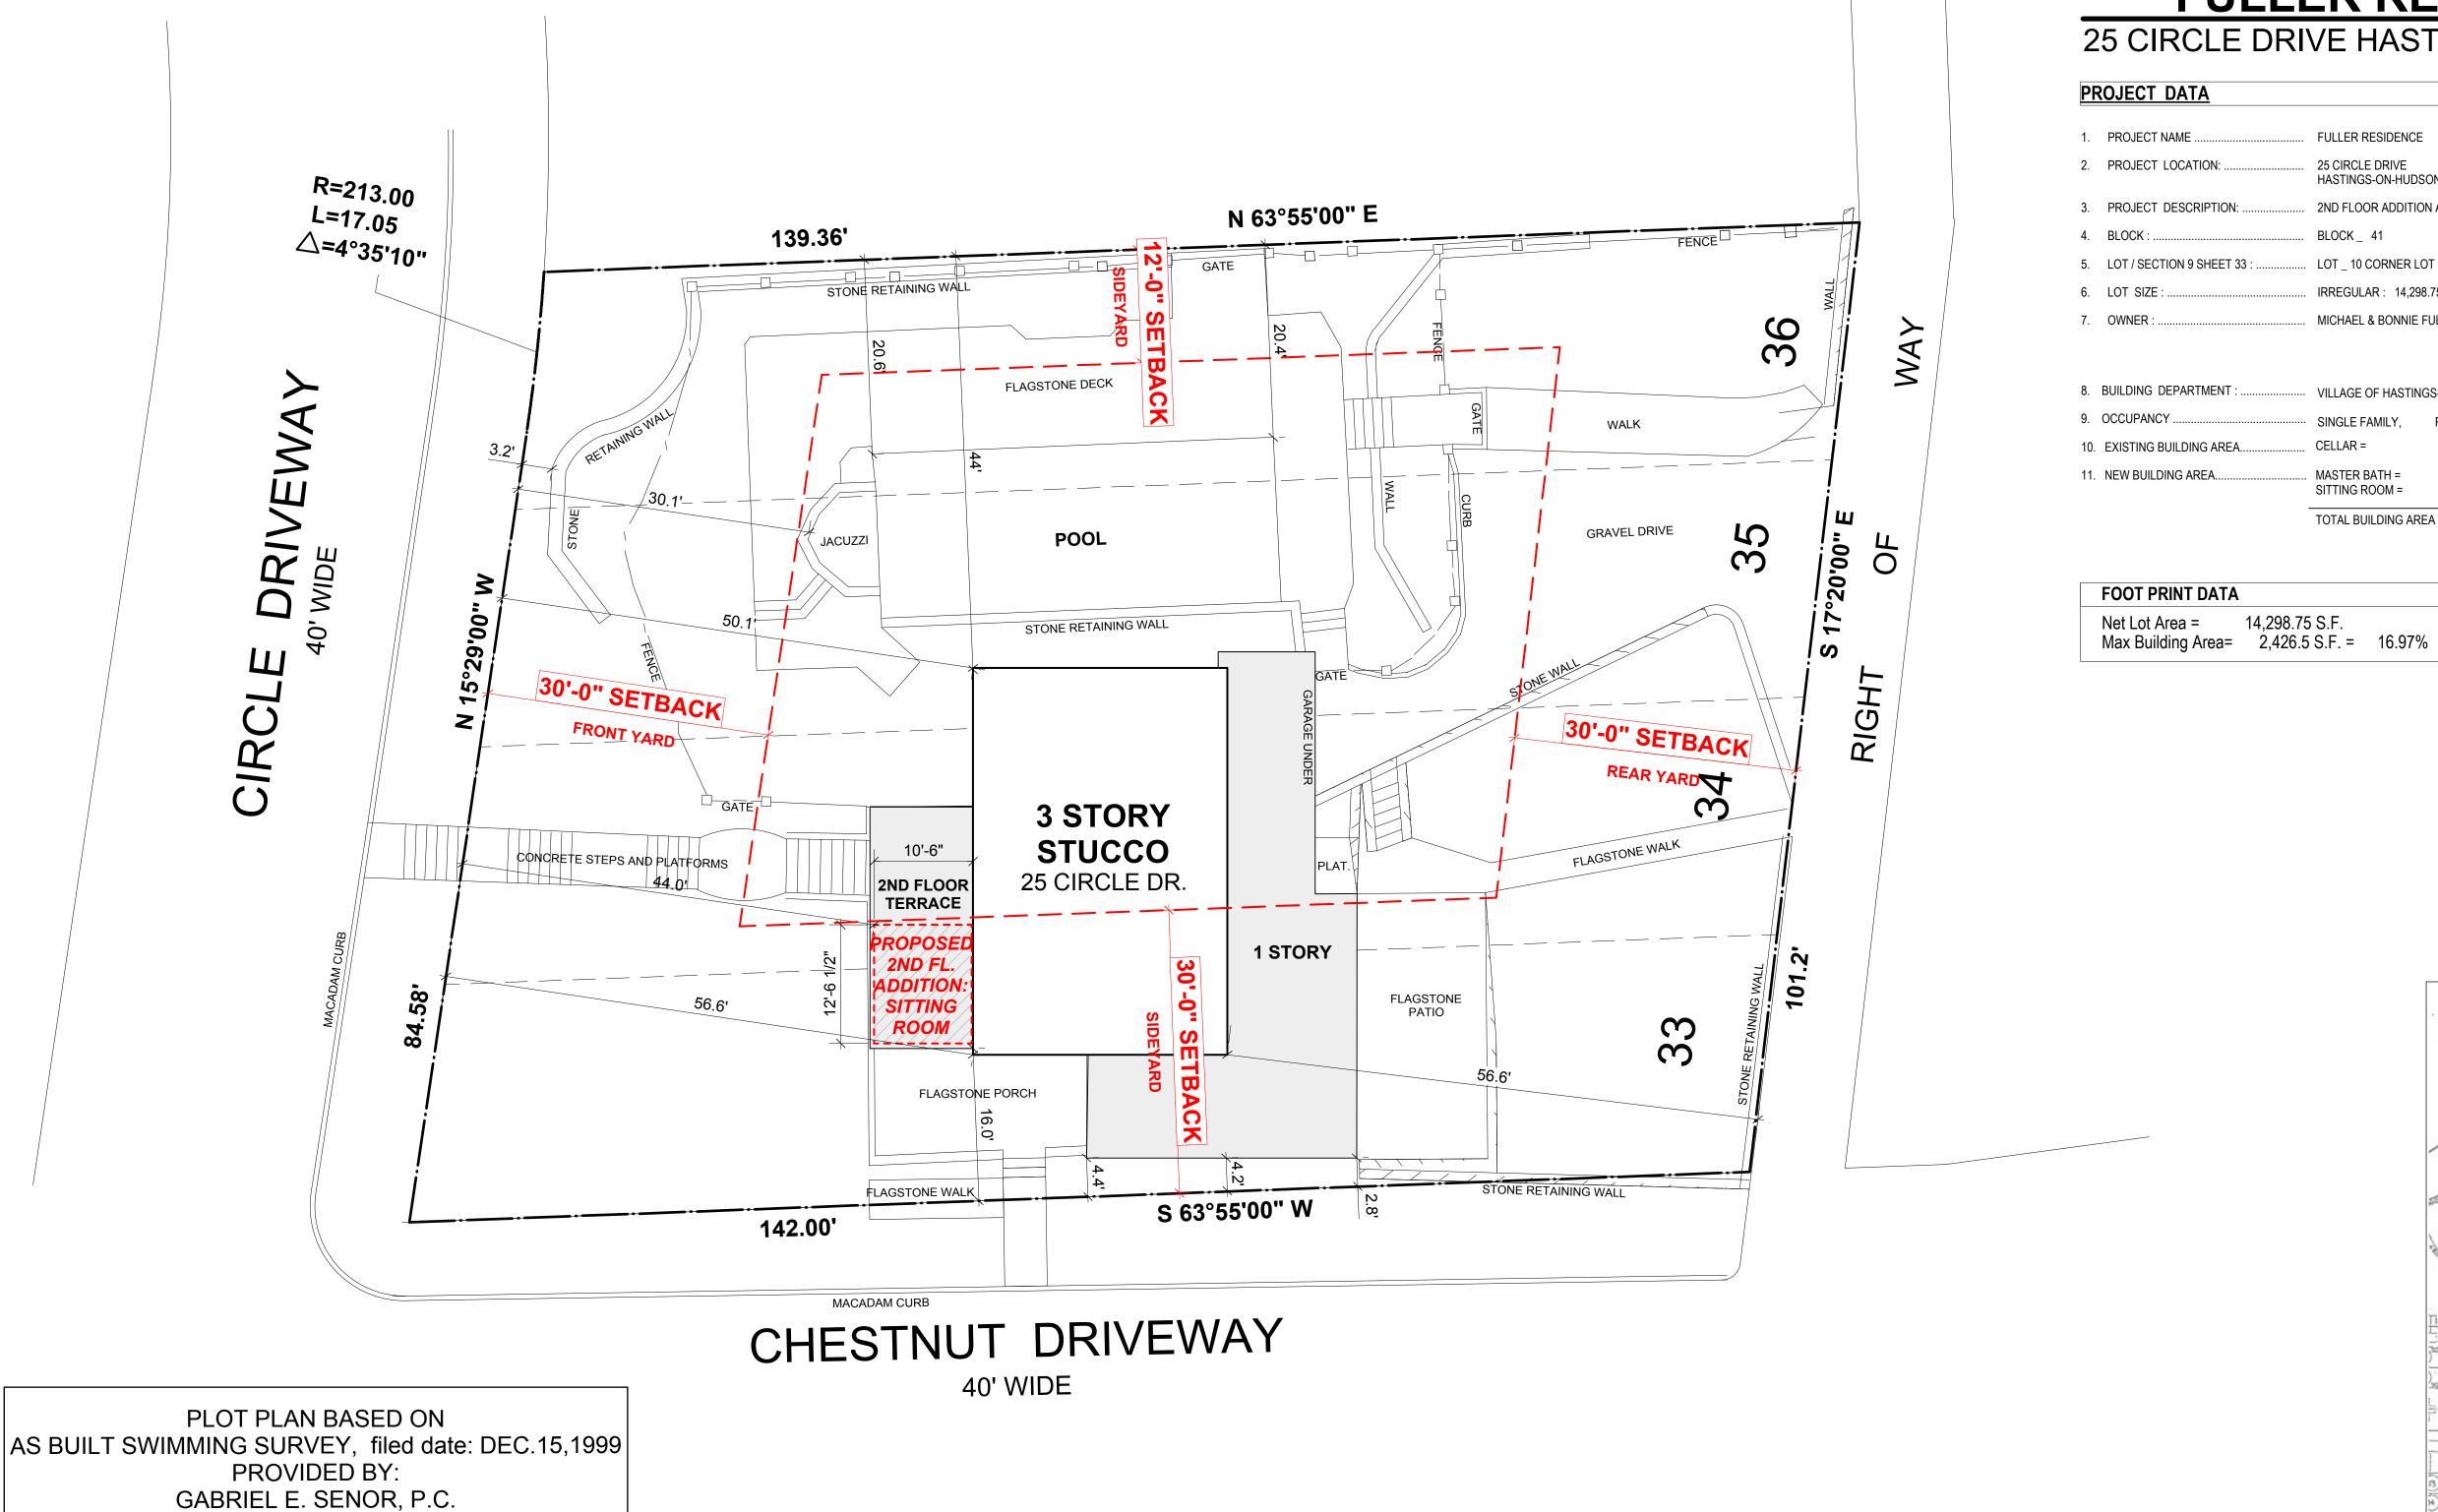

## TINGS-ON-HUDSON, NEW YORK 10706

| - 0         | R-10 ZONE            |
|-------------|----------------------|
| ε           |                      |
| DSON, NEV   | V YORK, 10706        |
| ION ABOV    | EXISTING             |
| LOT         |                      |
| 298.75 S.F. |                      |
| IE FULLER   |                      |
| TINGS-ON-   | HUDSON               |
| R-10        | ZONING               |
|             | 3,204 S.F.           |
|             | 145 S.F.<br>132 S.F. |
| AREA =      | 3,481 S.F.           |
| 97%         |                      |

| R-10 ZONING REQUIREMENTS                                               | Required             | Lot 10                 |
|------------------------------------------------------------------------|----------------------|------------------------|
| Min. Lot Area (sq.ft.)<br>Min. Frontage (ft)<br>Min. Depth (ft)        | 7,500<br>30<br>75    | 14,298.75<br>44<br>142 |
| Minimum Yards Front (ft) (1) One Side (ft) (2) Two Side (ft) Rear (ft) | 30<br>12<br>30<br>30 | 44<br>44<br>16<br>41   |
| Maximum Height<br>Stories                                              | 2 1/2                | 3 1/2                  |
| Maximum Building Coverage                                              | 25%                  | 16.97%                 |

PLOT PLAN

Scale: 1" = 10 ft

CONSULTING ENGINEER & LAND SURVEYOR

80 EAST HARTSDALE AVE, HARTSDALE, NY 10530

## 25 CIRCLE DRIVE HASTINGS-ON-HUDSON, NEW YORK 10706

| CT DATA               |                                 | R-10 ZONE            | R-10 ZONING REQUIREMENTS                                  |                   |                          |
|-----------------------|---------------------------------|----------------------|-----------------------------------------------------------|-------------------|--------------------------|
| TOT NAME              |                                 |                      |                                                           | Required          | Lot 10                   |
| ECT NAMEECT LOCATION: |                                 | W YORK, 10706        | Min. Lot Area (sq.ft.) Min. Frontage (ft) Min. Depth (ft) | 7,500<br>25<br>75 | 14,298.75<br>56.6<br>142 |
| ECT DESCRIPTION:      | 2ND FLOOR ADDITION ABOV         | /E EXISTING          | , ,                                                       |                   |                          |
| <b>(</b> :            | BLOCK_ 41                       |                      | Minimum Yards                                             | 20                | 50.0                     |
| SECTION 9 SHEET 33 :  | LOT _ 10 CORNER LOT             |                      | Front (ft) One Side (ft)                                  | 30<br>18/12       | 56.6<br>44/4.4           |
| SIZE :                | IRREGULAR: 14,298.75 S.F        |                      | Two Sides (ft)                                            | 30                | 48.4                     |
| R :                   | MICHAEL & BONNIE FULLER         |                      | Rear (ft)                                                 | 30                | 41                       |
| NG DEPARTMENT:        | VILLAGE OF HASTINGS-ON-I        | HUDSON               | Maximum Height Stories                                    | 2 1/2             | 3 1/2                    |
| ANCY                  |                                 | ZONING               | Maximum Building Coverage                                 | 25%               | 16.97%                   |
| NG BUILDING AREA      | CELLAR =                        | 3,204 S.F.           |                                                           |                   |                          |
| UILDING AREA          | MASTER BATH =<br>SITTING ROOM = | 145 S.F.<br>132 S.F. | <b>DRAWING INDEX</b>                                      |                   |                          |
|                       | TOTAL BUILDING AREA =           | 3,481 S.F.           | <u>ARCHITECTURAL</u>                                      |                   |                          |
|                       |                                 |                      | NO. TITLE                                                 |                   | SCA                      |
|                       |                                 |                      |                                                           |                   |                          |

SITE PLAN
NOT TO SCALE

As Noted

As Noted

1/4" = 1'-0"

1/4" = 1'-0" 1/4" = 1'-0"

| Design Firm:  Design Firm:  Design Studio 25 CIRCLE DRIVE HASTINGS ON HUDSON NY 10706-1910                                                                                                                                                                                                                                 |                                                                                                                                                                                                                                                                                                                                                                                                                                                                                                                                                                                                                                                                                                                                                                                                                                                                                                                                                                                                                                                                                                                                                                                                                                                                                                                                                                                                                                                                                                                                                                                                                                                                                                                                                                                                                                                                                                                                                                                                                                                                                                                                | Consultant: |      |                |      |             |                      |                                                                | FULLER RESIDENCE 25 Circle Drive Hastings-On-Hudson | Project Manager LC  Drawn By LEO  Reviewed By MF | Project ID  MFDS-2015.01  Scale  AS NOTED  Sheet No. |
|----------------------------------------------------------------------------------------------------------------------------------------------------------------------------------------------------------------------------------------------------------------------------------------------------------------------------|--------------------------------------------------------------------------------------------------------------------------------------------------------------------------------------------------------------------------------------------------------------------------------------------------------------------------------------------------------------------------------------------------------------------------------------------------------------------------------------------------------------------------------------------------------------------------------------------------------------------------------------------------------------------------------------------------------------------------------------------------------------------------------------------------------------------------------------------------------------------------------------------------------------------------------------------------------------------------------------------------------------------------------------------------------------------------------------------------------------------------------------------------------------------------------------------------------------------------------------------------------------------------------------------------------------------------------------------------------------------------------------------------------------------------------------------------------------------------------------------------------------------------------------------------------------------------------------------------------------------------------------------------------------------------------------------------------------------------------------------------------------------------------------------------------------------------------------------------------------------------------------------------------------------------------------------------------------------------------------------------------------------------------------------------------------------------------------------------------------------------------|-------------|------|----------------|------|-------------|----------------------|----------------------------------------------------------------|-----------------------------------------------------|--------------------------------------------------|------------------------------------------------------|
| PHONE/FAX 914.478.4313  e-mail: michaelfuller@mfds.net  GENERAL NOTE: All drawings, specifications, plans, ideas, arrangements and designs represented or referred to are the property of and owned by Michael Fuller Design Studio, whether the project for which they are prepared is executed or not. They are created, |                                                                                                                                                                                                                                                                                                                                                                                                                                                                                                                                                                                                                                                                                                                                                                                                                                                                                                                                                                                                                                                                                                                                                                                                                                                                                                                                                                                                                                                                                                                                                                                                                                                                                                                                                                                                                                                                                                                                                                                                                                                                                                                                |             |      |                |      | E           | 15/05/28<br>15/03/26 | Issue for Zoning Board Review #2 Issue for Zoning Board Review | Site Plan, Plot Plan                                | Date 2015/03/20 CAD File Name                    | A-000 —— of ———                                      |
| evolved, developed and produced solely for use on and in connection with this project and none of the above may be disclosed or given to or used by any person, firm or corporation for any use or purpose whatsoever, except upon the written permission and direction of Michael Fuller Design Studio.                   | And the second s | No.         | Date | Revision Notes | Zone | Approvals N | o. Date              | Issue Notes                                                    | ZONING & BÚILDING DATA                              | 25CircleDr_2015                                  | 5                                                    |