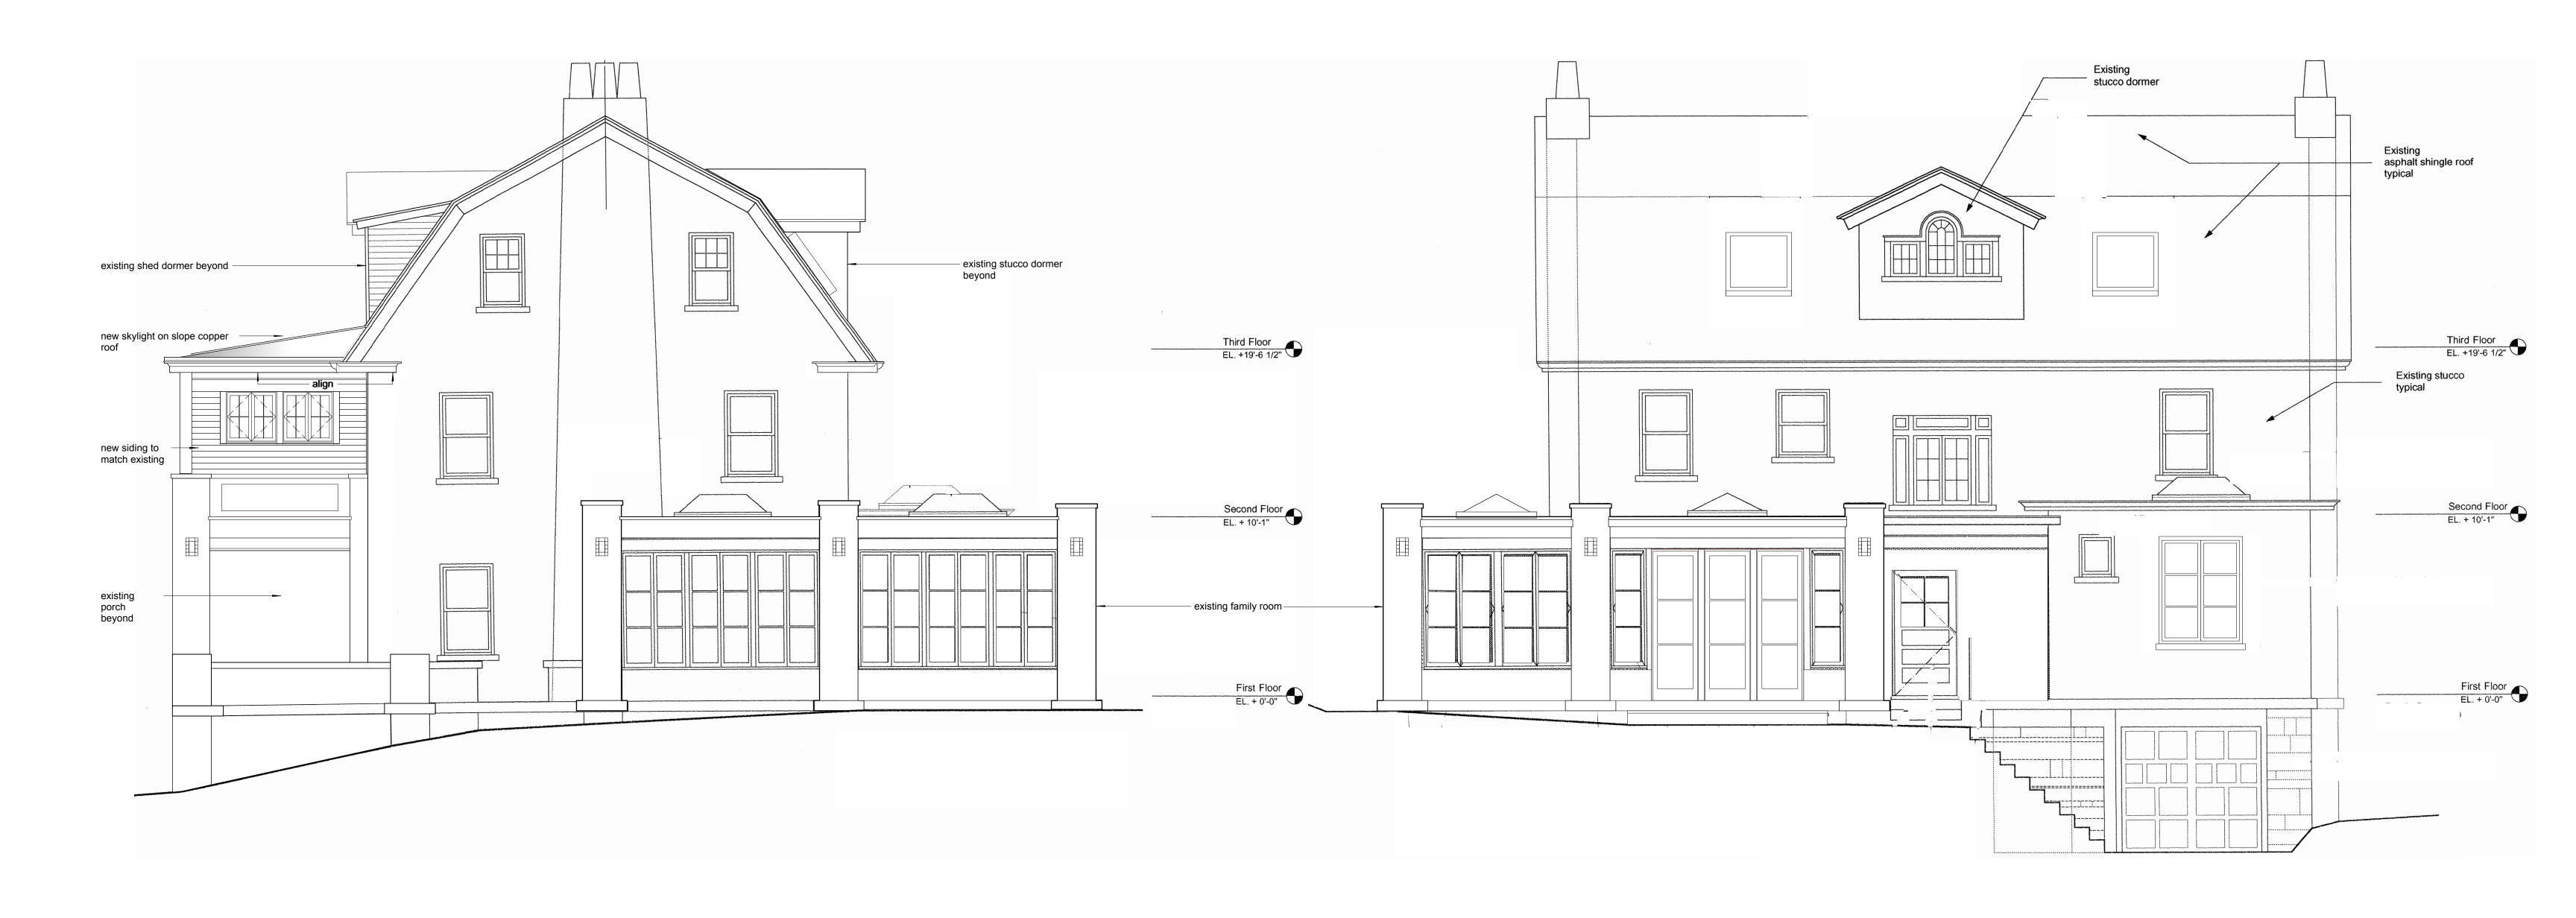

NORTH ELEVATION
Scale: 1/4" = 1'-0"

2 WEST ELEVATION
Scale: 1/4" = 1'-0"

| Design Firm:                                                                                                                                                                                                                                                                                                                                                                                                                                                                                                                                                                |    | Consultant: |      |                |      |             |            |                               | Project Title           | Project Manager               | Project ID   |
|-----------------------------------------------------------------------------------------------------------------------------------------------------------------------------------------------------------------------------------------------------------------------------------------------------------------------------------------------------------------------------------------------------------------------------------------------------------------------------------------------------------------------------------------------------------------------------|----|-------------|------|----------------|------|-------------|------------|-------------------------------|-------------------------|-------------------------------|--------------|
|                                                                                                                                                                                                                                                                                                                                                                                                                                                                                                                                                                             |    |             |      |                |      |             |            |                               | FULLER RESIDENCE        | LC                            | MFDS-2015.01 |
| DS Studio State Posign Studio                                                                                                                                                                                                                                                                                                                                                                                                                                                                                                                                               | \  |             |      |                |      |             |            |                               | 25 Circle Drive         | LEO                           | 1/4" : 1'-0" |
| \$ \$ \$ \$ \$ \$ Design Studio                                                                                                                                                                                                                                                                                                                                                                                                                                                                                                                                             | į' |             |      |                |      |             |            |                               | Hastings-On-Hudson      | Reviewed By                   | Sheet No.    |
| 25 CIRCLE DRIVE HASTINGS ON HUDSON NY 10706-1910                                                                                                                                                                                                                                                                                                                                                                                                                                                                                                                            |    |             |      |                |      |             |            |                               | Sheet Title             | Date                          | A-103        |
| PHONE/FAX 914.478.4313  e-mail: michaelfuller@mfds.net                                                                                                                                                                                                                                                                                                                                                                                                                                                                                                                      |    |             |      |                |      |             | A 15/03/26 | Issue for Zoning Board Review | North & West Elevations | 2015/03/17                    | of           |
| GENERAL NOTE: All drawings, specifications, plans, ideas, arrangements and designs represented or referred to are the property of and owned by Michael Fuller Design Studio, whether the project for which they are prepared is executed or not. They are created, evolved, developed and produced solely for use on and in connection with this project and none of the above may be disclosed or given to or used by any person, firm or corporation for any use or purpose whatsoever, except upon the written permission and direction of Michael Fuller Design Studio. |    | No.         | Date | Revision Notes | Zone | Approvals N | lo. Date   | Issue Notes                   |                         | CAD File Name 25CircleDr_2015 | 5            |