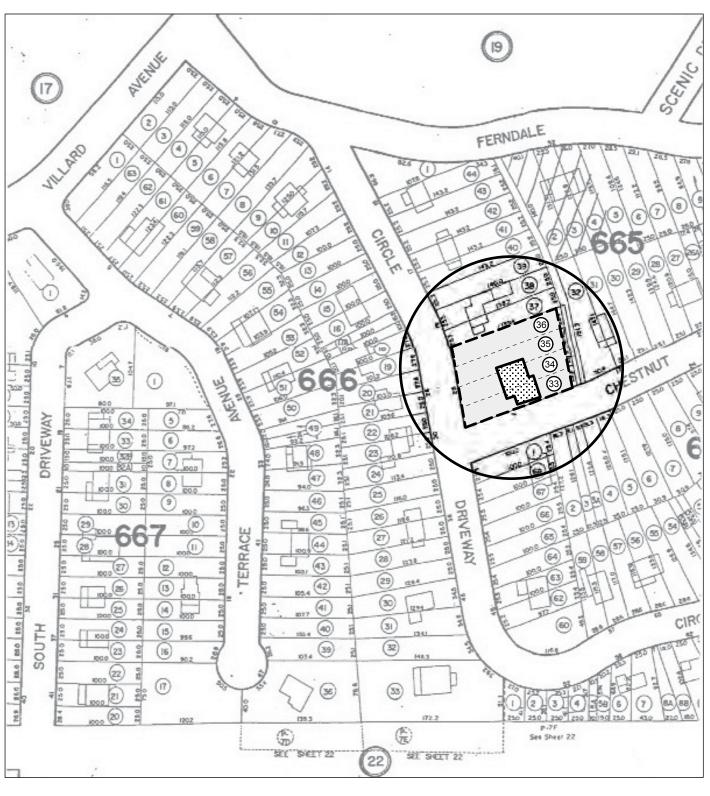

|                                                       |                                                                                                                                                                      | Date of application                                                                | ·                                                                  |
|-------------------------------------------------------|----------------------------------------------------------------------------------------------------------------------------------------------------------------------|------------------------------------------------------------------------------------|--------------------------------------------------------------------|
| Property owner                                        | MICHAEL F                                                                                                                                                            | -ulier                                                                             |                                                                    |
| Property addre                                        | ss: 25 CIRCLE                                                                                                                                                        | DRIVE                                                                              |                                                                    |
| Name all street<br>Sheet: 4-4                         | ts on which the property is loca                                                                                                                                     | ted: CIRCLE DRIVE Lot/Parcel: 10 7                                                 | Oning District: K-10                                               |
| Applicant:                                            | TICHAEL FULLE                                                                                                                                                        | e-                                                                                 |                                                                    |
|                                                       |                                                                                                                                                                      |                                                                                    |                                                                    |
| Address.                                              | 25 CIRCLE hel                                                                                                                                                        | VE                                                                                 |                                                                    |
| Daytima abase                                         | number 914 429 21                                                                                                                                                    | 98 Fax number: 9                                                                   | 111 470 /1212                                                      |
|                                                       | number: 11199121                                                                                                                                                     | Fax number:                                                                        | 19 718 9313                                                        |
| E-mail address                                        | monderjon                                                                                                                                                            | ia 6 Mitais.                                                                       | nei                                                                |
|                                                       |                                                                                                                                                                      |                                                                                    |                                                                    |
|                                                       | uested for (See §295-146B & C :<br>ons & provisions from which the                                                                                                   | ☐ Interpretation; ☐                                                                |                                                                    |
|                                                       |                                                                                                                                                                      |                                                                                    | View Preservation (See §295-82)<br>quested:                        |
| List code section*                                    | ons & provisions from which the                                                                                                                                      | ☐ Interpretation; ☐  e variance or interpretation is rec  Existing Condition*      | View Preservation (See §295-82)                                    |
| List code section  Section*  295 -681.10              | Code Provision*  Code Provision*  CORNER LOT SIDE  YARD Min 30.0 ft  PROHIBITATION AGAINS                                                                            | □ Interpretation; □ e variance or interpretation is red Existing Condition*  44 Ff | View Preservation (See §295-82) quested: Proposed Condition*       |
| List code section*  Section*  295 -68F, LC            | Code Provision*  Code Provision*  CORNER LOT SIDE  YARD Min 30.0 ft  PROHIBITATION AGAINS                                                                            | □ Interpretation; □ e variance or interpretation is red Existing Condition*  44 Ff | View Preservation (See §295-82) quested: Proposed Condition* 44 ff |
| List code section*  Section*  295 -68F, LC            | Code Provisions from which the  Code Provision*  CORNER LOT SIDE.  YARD Min 30.0 AT  PROHIBITATION AGAINS  EXTENSION OF NONCOM  SIDE YARD CORNERS  LOT NOT LESS THAN | □ Interpretation; □ e variance or interpretation is red Existing Condition*  44 Ff | View Preservation (See §295-82) quested: Proposed Condition*       |
| List code section*  Section*  295 -68  LC  295 -55  A | Code Provision*  Code Provision*  Corner Lot SIDE.  YARD Min 30.0 ft  PROHIBITATION AGAINS EXTENSION OF NONCOM  SIDE YARD CORNER  LOT NOT LESS THAN                  | □ Interpretation; □ e variance or interpretation is red Existing Condition*  44 Ff | View Preservation (See §295-82) quested: Proposed Condition* 44 ff |
| List code section*  Section*  295 -68F.LC             | Code Provision*  Code Provision*  Corner Lot SIDE.  YARD Min 30.0 ft  PROHIBITATION AGAINS EXTENSION OF NONCOM  SIDE YARD CORNER  LOT NOT LESS THAN                  | □ Interpretation; □ e variance or interpretation is red Existing Condition*  44 Ff | View Preservation (See §295-82) quested: Proposed Condition* 44 FF |