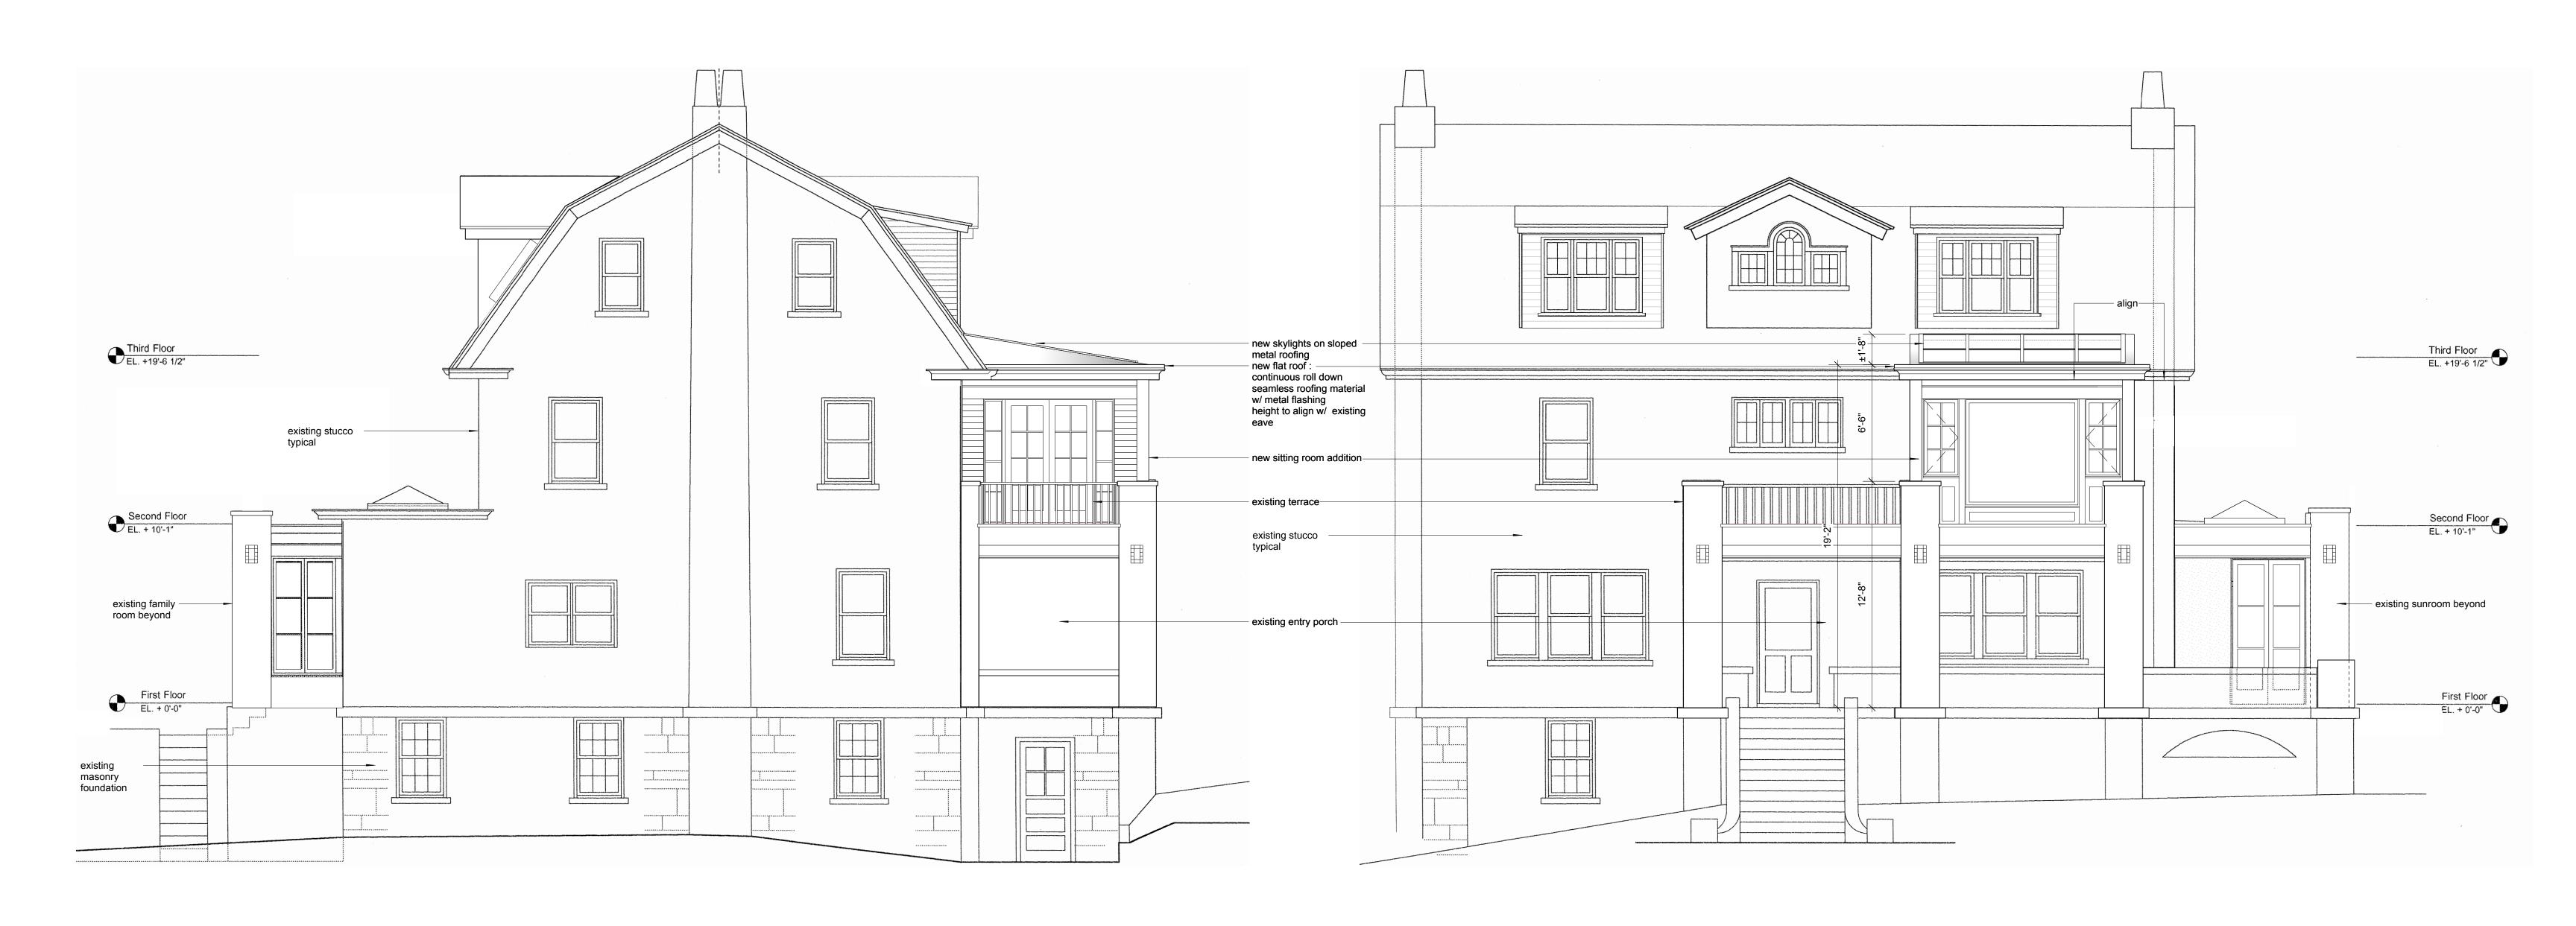

NORTH ELEVATION
Scale: 1/4" = 1'-0"

2 WEST ELEVATION
Scale: 1/4" = 1'-0"

| Design Firm:                                                                                                                                                                                                                                                                                                                                                                                                                                                                                                                                                                |    | Consultant: |      |                |      |             |            |                               | Project Title           | Project Manager               | Project ID   |
|-----------------------------------------------------------------------------------------------------------------------------------------------------------------------------------------------------------------------------------------------------------------------------------------------------------------------------------------------------------------------------------------------------------------------------------------------------------------------------------------------------------------------------------------------------------------------------|----|-------------|------|----------------|------|-------------|------------|-------------------------------|-------------------------|-------------------------------|--------------|
|                                                                                                                                                                                                                                                                                                                                                                                                                                                                                                                                                                             |    |             |      |                |      |             |            |                               | FULLER RESIDENCE        | LC                            | MFDS-2015.01 |
| DS Studio State Posign Studio                                                                                                                                                                                                                                                                                                                                                                                                                                                                                                                                               | \  |             |      |                |      |             |            |                               | 25 Circle Drive         | LEO                           | 1/4" : 1'-0" |
| \$ \$ \$ \$ \$ \$ Design Studio                                                                                                                                                                                                                                                                                                                                                                                                                                                                                                                                             | į' |             |      |                |      |             |            |                               | Hastings-On-Hudson      | Reviewed By                   | Sheet No.    |
| 25 CIRCLE DRIVE HASTINGS ON HUDSON NY 10706-1910                                                                                                                                                                                                                                                                                                                                                                                                                                                                                                                            |    |             |      |                |      |             |            |                               | Sheet Title             | Date                          | A-103        |
| PHONE/FAX 914.478.4313  e-mail: michaelfuller@mfds.net                                                                                                                                                                                                                                                                                                                                                                                                                                                                                                                      |    |             |      |                |      |             | A 15/03/26 | Issue for Zoning Board Review | North & West Elevations | 2015/03/17                    | of           |
| GENERAL NOTE: All drawings, specifications, plans, ideas, arrangements and designs represented or referred to are the property of and owned by Michael Fuller Design Studio, whether the project for which they are prepared is executed or not. They are created, evolved, developed and produced solely for use on and in connection with this project and none of the above may be disclosed or given to or used by any person, firm or corporation for any use or purpose whatsoever, except upon the written permission and direction of Michael Fuller Design Studio. |    | No.         | Date | Revision Notes | Zone | Approvals N | lo. Date   | Issue Notes                   |                         | CAD File Name 25CircleDr_2015 | 5            |

A-000 COVERSHEET, PROJECT & ZONING DATA

A-102 SECOND & THIRD FLOOR PLANS

A-103 NORTH & WEST ELEVATIONS A-104 SOUTH & EAST ELEVATION

A-001 PHOTO VIEWS

A-101 (NOT USED)

PLOT PLAN, SITE PLAN, ABREVIATIONS

PROPOSED SITE AREA SUMMARY, NOTES