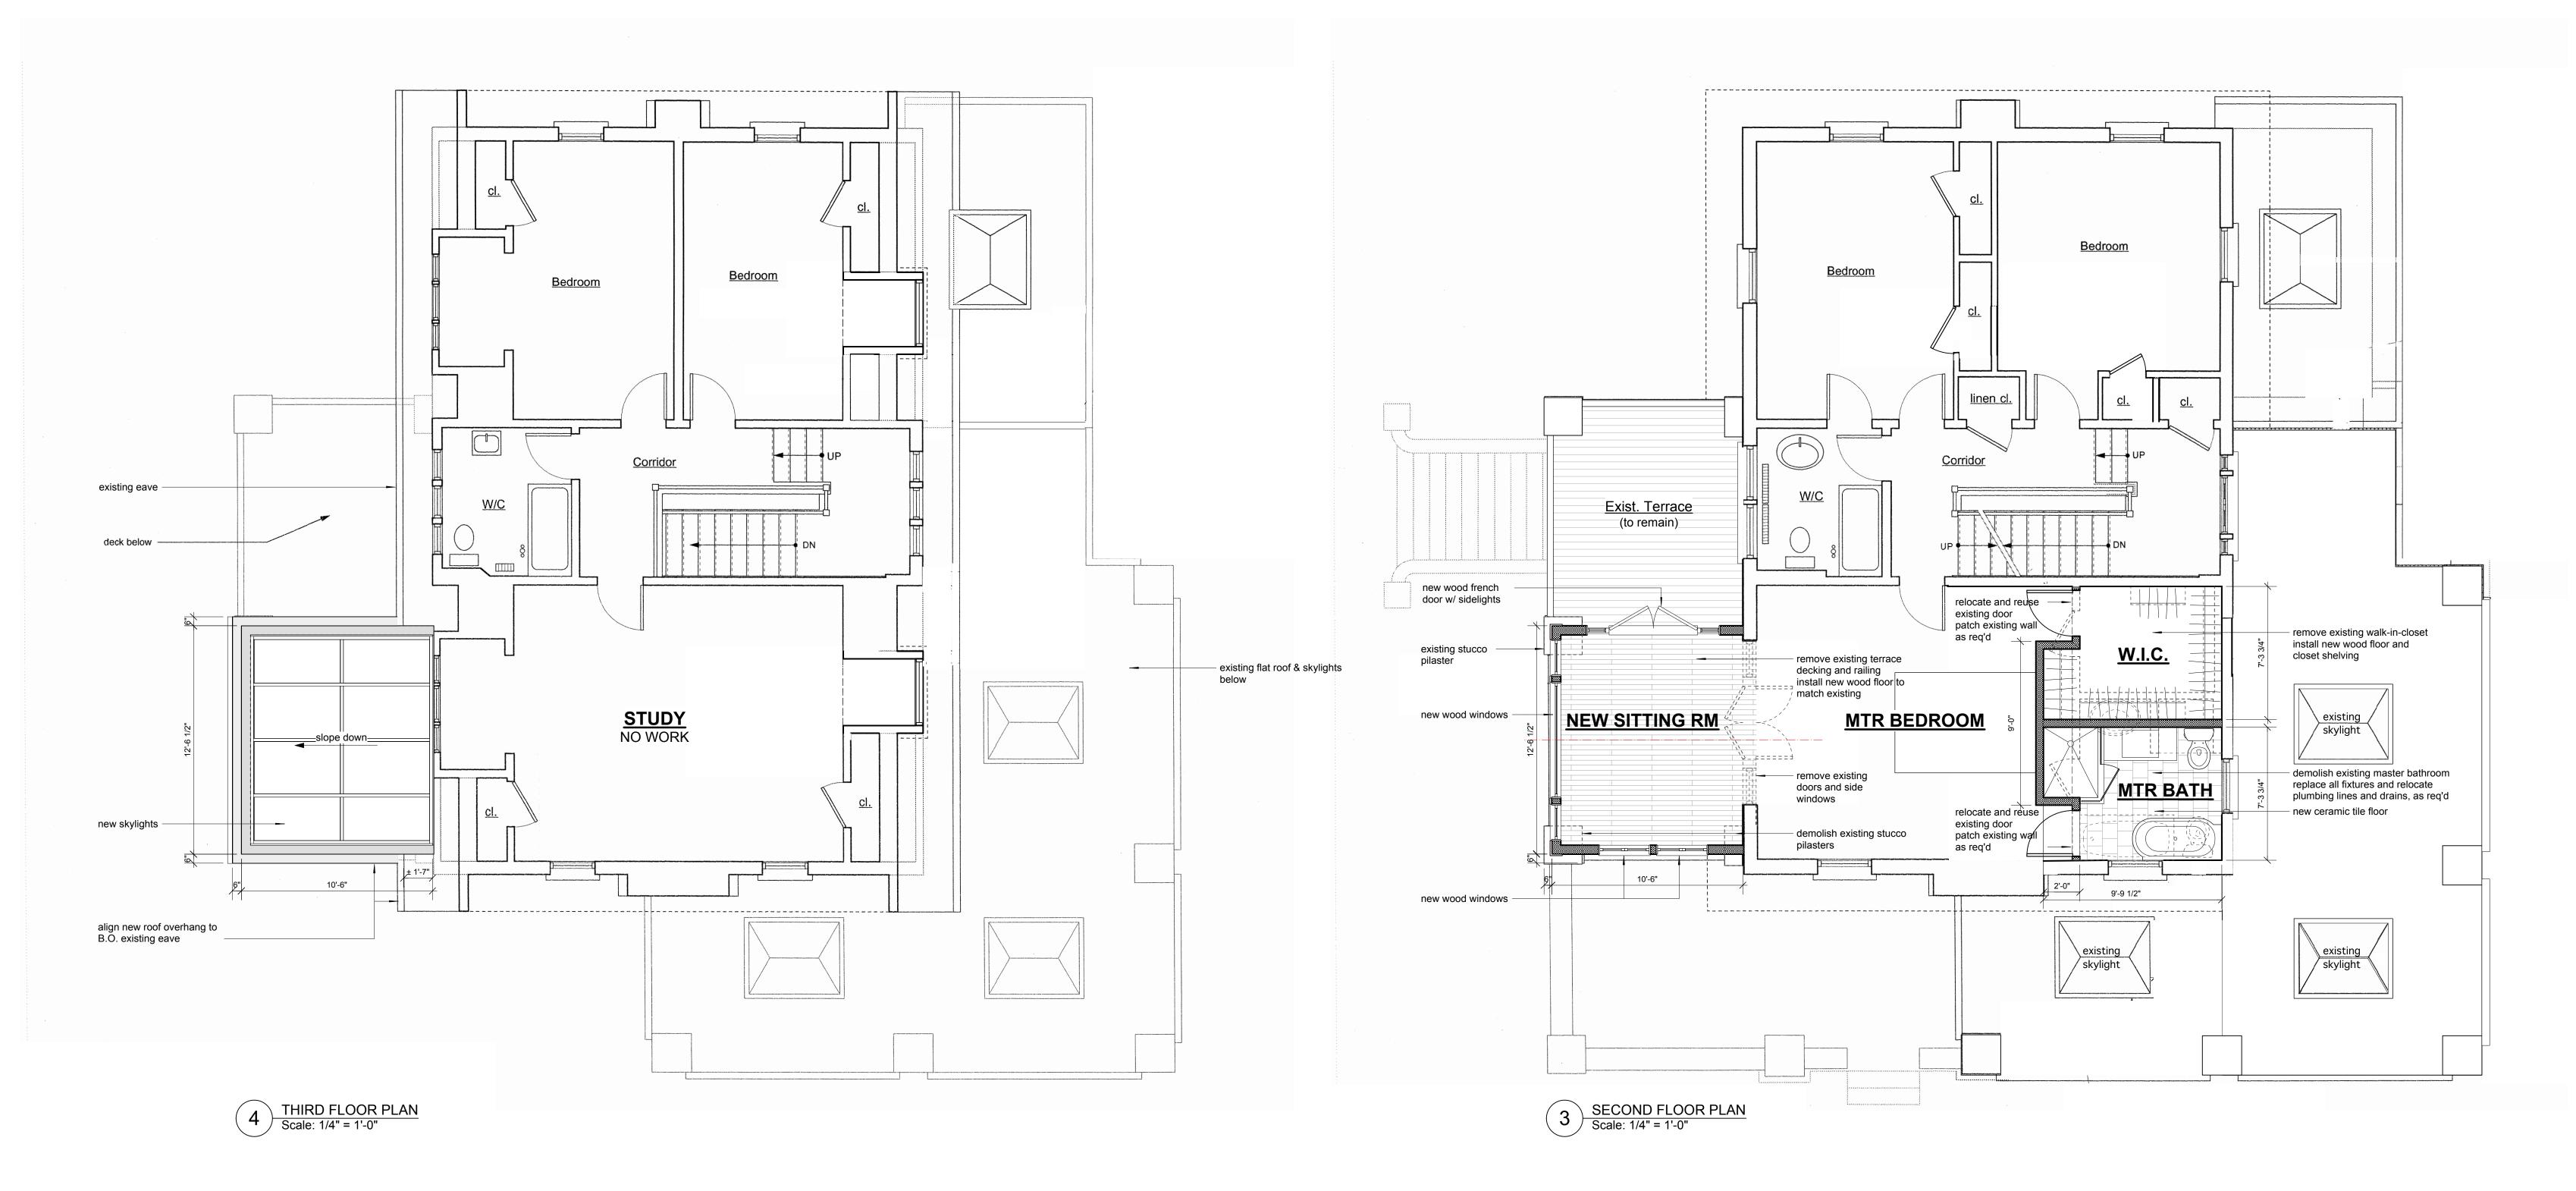

|                                  | FULLER RESIDENCE 25 Circle Drive Hastings-On-Hudson                        | Drawn By LEO Reviewed By                                      | Scale Sheet No.                                                               | MFDS-2015.01                                                              |
|----------------------------------|----------------------------------------------------------------------------|---------------------------------------------------------------|-------------------------------------------------------------------------------|---------------------------------------------------------------------------|
|                                  |                                                                            | LEO Reviewed By                                               | Sheet No.                                                                     | 1/4" : 1'-0"                                                              |
|                                  | Hastings-On-Hudson                                                         | Reviewed By                                                   | Sheet No.                                                                     |                                                                           |
|                                  |                                                                            |                                                               |                                                                               |                                                                           |
|                                  |                                                                            | MF                                                            |                                                                               | A 10                                                                      |
| Issue for Zoning Board Review #2 | Sheet Title                                                                | Date                                                          | 7                                                                             | A-10                                                                      |
|                                  | Second Floor & Third Floor Plan                                            |                                                               |                                                                               | of                                                                        |
|                                  |                                                                            | CAD File Name                                                 |                                                                               | 5                                                                         |
|                                  | Issue for Zoning Board Review #2 Issue for Zoning Board Review Issue Notes | Issue for Zoning Board Review Second Floor & Inird Floor Plan | Issue for Zoning Board Review  Second Floor & Inird Floor Plan  CAD File Name | Issue for Zoning Board Review Second Floor & I hird Floor Plan 2015/03/17 |

A-000 COVERSHEET, PROJECT & ZONING DATA

A-102 SECOND & THIRD FLOOR PLANS

A-103 NORTH & WEST ELEVATIONS A-104 SOUTH & EAST ELEVATION

A-001 PHOTO VIEWS

A-101 (NOT USED)

PLOT PLAN, SITE PLAN, ABREVIATIONS

PROPOSED SITE AREA SUMMARY, NOTES