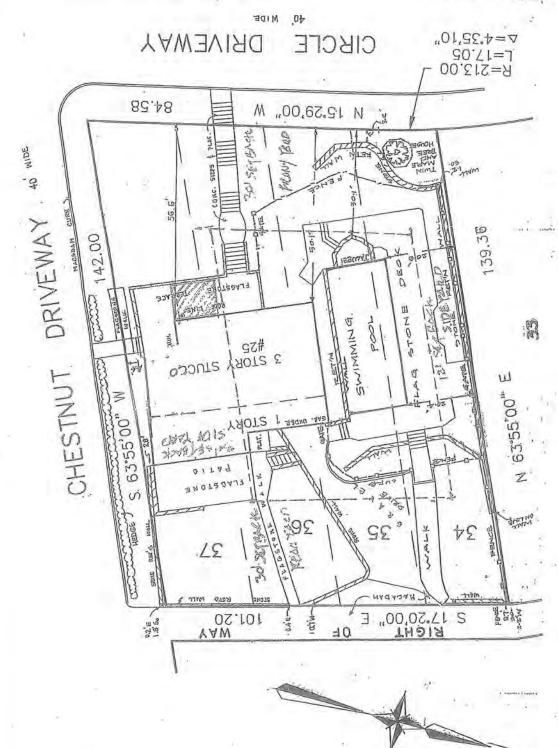

|                                                       |                                                                                                                                                                      | Date of application                                                                | ·                                                                  |
|-------------------------------------------------------|----------------------------------------------------------------------------------------------------------------------------------------------------------------------|------------------------------------------------------------------------------------|--------------------------------------------------------------------|
| Property owner                                        | MICHAEL F                                                                                                                                                            | -ulier                                                                             |                                                                    |
| Property addre                                        | ss: 25 CIRCLE                                                                                                                                                        | DRIVE                                                                              |                                                                    |
| Name all street<br>Sheet: 4-4                         | ts on which the property is loca                                                                                                                                     | ted: CIRCLE DRIVE Lot/Parcel: 10 7                                                 | Oning District: K-10                                               |
| Applicant:                                            | TICHAEL FULLE                                                                                                                                                        | e-                                                                                 |                                                                    |
|                                                       |                                                                                                                                                                      |                                                                                    |                                                                    |
| Address.                                              | 25 CIRCLE hel                                                                                                                                                        | VE                                                                                 |                                                                    |
| Daytima abase                                         | number 914 429 21                                                                                                                                                    | 98 Fax number: 9                                                                   | 111 470 /1212                                                      |
|                                                       | number: 11199121                                                                                                                                                     | Fax number:                                                                        | 19 718 9313                                                        |
| E-mail address                                        | monderjon                                                                                                                                                            | ia 6 Mitais.                                                                       | nei                                                                |
|                                                       |                                                                                                                                                                      |                                                                                    |                                                                    |
|                                                       | uested for (See §295-146B & C :<br>ons & provisions from which the                                                                                                   | ☐ Interpretation; ☐                                                                |                                                                    |
|                                                       |                                                                                                                                                                      |                                                                                    | View Preservation (See §295-82)<br>quested:                        |
| List code section*                                    | ons & provisions from which the                                                                                                                                      | ☐ Interpretation; ☐  e variance or interpretation is rec  Existing Condition*      | View Preservation (See §295-82)                                    |
| List code section  Section*  295 -681.10              | Code Provision*  Code Provision*  CORNER LOT SIDE  YARD Min 30.0 ft  PROHIBITATION AGAINS                                                                            | □ Interpretation; □ e variance or interpretation is red Existing Condition*  44 Ff | View Preservation (See §295-82) quested: Proposed Condition*       |
| List code section*  Section*  295 -68F, LC            | Code Provision*  Code Provision*  CORNER LOT SIDE  YARD Min 30.0 ft  PROHIBITATION AGAINS                                                                            | □ Interpretation; □ e variance or interpretation is red Existing Condition*  44 Ff | View Preservation (See §295-82) quested: Proposed Condition* 44 ff |
| List code section*  Section*  295 -68F, LC            | Code Provisions from which the  Code Provision*  CORNER LOT SIDE.  YARD Min 30.0 AT  PROHIBITATION AGAINS  EXTENSION OF NONCOM  SIDE YARD CORNERS  LOT NOT LESS THAN | □ Interpretation; □ e variance or interpretation is red Existing Condition*  44 Ff | View Preservation (See §295-82) quested: Proposed Condition*       |
| List code section*  Section*  295 -68  LC  295 -55  A | Code Provision*  Code Provision*  Corner Lot SIDE.  YARD Min 30.0 ft  PROHIBITATION AGAINS EXTENSION OF NONCOM  SIDE YARD CORNER  LOT NOT LESS THAN                  | □ Interpretation; □ e variance or interpretation is red Existing Condition*  44 Ff | View Preservation (See §295-82) quested: Proposed Condition* 44 ff |
| List code section*  Section*  295 -68F.LC             | Code Provision*  Code Provision*  Corner Lot SIDE.  YARD Min 30.0 ft  PROHIBITATION AGAINS EXTENSION OF NONCOM  SIDE YARD CORNER  LOT NOT LESS THAN                  | □ Interpretation; □ e variance or interpretation is red Existing Condition*  44 Ff | View Preservation (See §295-82) quested: Proposed Condition* 44 FF |

#### ZONING REQUIREMENTS:

YARD SETBACKS (Principal Structure)

|                    | REQUIRED | EXISTING | PROPOSED           |
|--------------------|----------|----------|--------------------|
| FRONT              | 301      | 44.0'    | <sup>8</sup> 44.01 |
| REAR               | 301      | 41.61    | -                  |
| SIDE ONE           | 301      | 16.01    | 16,0               |
| SIDE TWO           | 121      | 44.0     | 1                  |
| TOTAL OF TWO SIDES | 361      | 48.4'    |                    |

#### YARD SETBACKS (Accessory Structure)

|                    | REQUIRED | EXISTING | PROPOSED |
|--------------------|----------|----------|----------|
| TO PRINCIPAL BLDG. |          |          |          |
| REAR               |          |          |          |
| SIDE               |          |          |          |

#### **BUILDING HEIGHT**

|         | PERMITTED | EXISTING | PROPOSED |
|---------|-----------|----------|----------|
| STORIES | 21/2      | 3        | . 2      |
| FEET    | 35        | 32.4     | 19.5'    |

#### LOT COVERAGE

|                                            | PERMITTED | EXISTING    | PROPOSED    |
|--------------------------------------------|-----------|-------------|-------------|
| LOT AREA                                   | 1         | 14,298.75\$ | 14,298.75 由 |
| BLDG. COVERAGE/<br>% OF LOT AREA           | 25%       | 16.97 %     | 16.97%      |
| DEVELOPMENT<br>COVERAGE /<br>% OF LOT AREA | 35%       | 23.37%      | 23.37 %     |

| R-10 ZONING REQUIREMENTS                                               | Required             | Lot 10                 |
|------------------------------------------------------------------------|----------------------|------------------------|
| Min. Lot Area (sq.ft.)<br>Min. Frontage (ft)<br>Min. Depth (ft)        | 7,500<br>30<br>75    | 14,298.75<br>44<br>142 |
| Minimum Yards Front (ft) (1) One Side (ft) (2) Two Side (ft) Rear (ft) | 30<br>12<br>30<br>30 | 44<br>44<br>16<br>41   |
| Maximum Height<br>Stories                                              | 2 1/2                | 3 1/2                  |
| Maximum Building Coverage                                              | 25%                  | 16.97%                 |