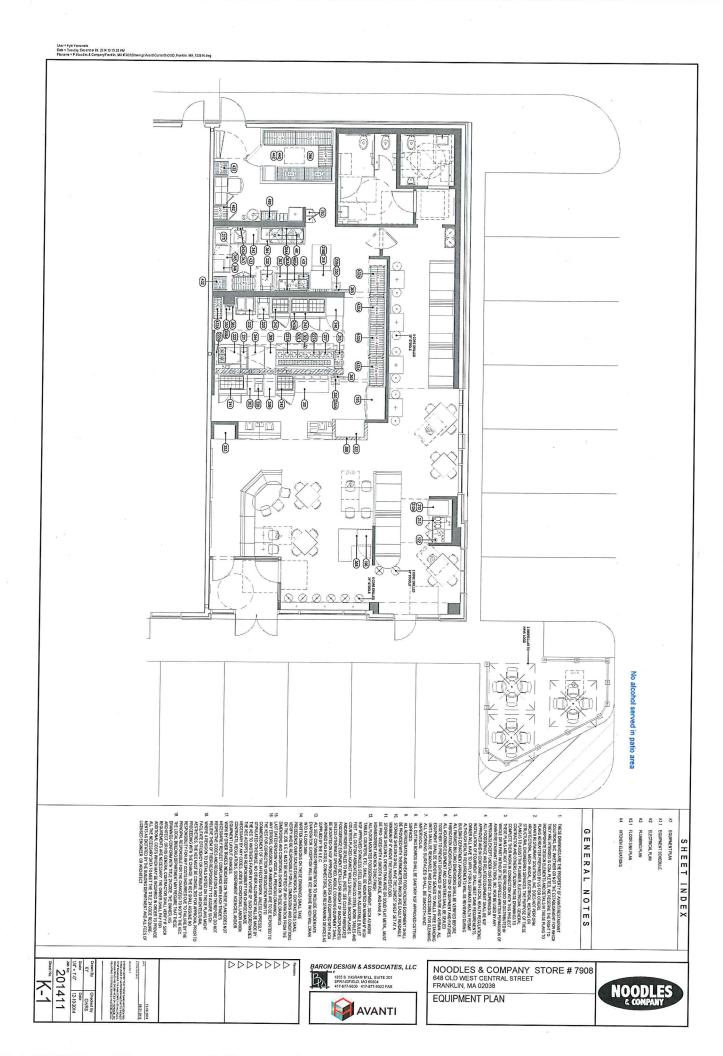

## **License Transactions:**

Hamra Noodles, LLC D/B/A Noodles & Company 648 Old West Central Street

This is an application for a new Wine and Malt beverages license for a new restaurant located at 648 Old West Central Street. The Manager is to be Matthew P. Gaudreau.

## FORM 43 MUST BE SIGNED BY LOCAL LICENSING AUTHORITY

|                                                                                                                 |                                                                                                                       |                                                                     | Fran                                    | klin                                                                              |                       |                             | Α                                    | pril 15, 2015                 |                          |
|-----------------------------------------------------------------------------------------------------------------|-----------------------------------------------------------------------------------------------------------------------|---------------------------------------------------------------------|-----------------------------------------|-----------------------------------------------------------------------------------|-----------------------|-----------------------------|--------------------------------------|-------------------------------|--------------------------|
| ABCC License Nu                                                                                                 | umber                                                                                                                 |                                                                     | City/To                                 | own                                                                               | _                     |                             |                                      | Local Approv                  | al Date                  |
|                                                                                                                 | PE (Please check all re                                                                                               | levant transactions):                                               |                                         |                                                                                   |                       |                             |                                      |                               |                          |
| New License                                                                                                     | Γ                                                                                                                     | New Officer/Direct                                                  | or                                      | Pledge                                                                            | e of Lice             | ense                        |                                      | Change Corp                   | orate Name               |
| Transfer of Lic                                                                                                 | ense                                                                                                                  | Change of Location                                                  | 1                                       | Pledge                                                                            | e of Sto              | ck                          |                                      | easonal to A                  | nnual                    |
| Change of Ma                                                                                                    | nager [                                                                                                               | Alteration of Licens                                                | sed Premises                            | Transf                                                                            | fer of Sto            | ock                         |                                      | hange of Lic                  | ense Type                |
| Cordials/Lique                                                                                                  | eurs Permit                                                                                                           | Issuance of Stock                                                   |                                         | ☐ New S                                                                           | Stockhol              | der                         |                                      | Other                         |                          |
| 6-Day to 7-Da                                                                                                   | y License [                                                                                                           | Management/Oper                                                     | rating Agreemen                         | : Wine 8                                                                          | & Malt to             | o All Alcol                 | hol ·                                | 100 000                       |                          |
| ame of Licensee                                                                                                 | Hamra Noodles, L                                                                                                      | LC                                                                  |                                         | EIN of Licensee                                                                   | 32-037                | 79585                       |                                      |                               |                          |
| /B/A                                                                                                            | Noodles & Company                                                                                                     | 1                                                                   |                                         | Manager Mat                                                                       | thew P.               | Gaudreau                    | ı                                    | 7 (10 SA 00) - 24             | THE CONTRACTOR           |
| DDRESS: 648 O                                                                                                   | ld West Central Street                                                                                                |                                                                     | CITY/TOWN                               | l: Franklin                                                                       |                       | STATI                       | E MA                                 | ZIP COD                       | E 02038                  |
| Annual                                                                                                          |                                                                                                                       | Wine & Malt                                                         | 31 - 3                                  |                                                                                   |                       | Restaur                     | rant                                 |                               |                          |
| Annual or Sea                                                                                                   | sonal                                                                                                                 | Category: (All Alcohol-                                             | Wine & Malt Wine,                       |                                                                                   |                       |                             |                                      | Club, Package                 |                          |
| mplete Descript                                                                                                 | ion of Licensed Premi                                                                                                 | Malt & Cordials) Ses:                                               |                                         |                                                                                   |                       | Store,                      | General On P                         | remises, Etc.)                |                          |
| foot dining room                                                                                                | ot in-line space in a sin<br>with 70 interior seats<br>oom and 2 ingress/egr                                          | ngle story building, toge<br>and 12 exterior seats, I<br>ess doors. | ether with 180 sq<br>In addition to the | uae foot outdoor d<br>dining room the re                                          | lining pa<br>estauran | tio. The re<br>t will inclu | estaurant<br>Ide a kitcl             | will have a 6<br>nen, storage | 70 square<br>areas, wome |
| foot dining room                                                                                                | with 70 interior seats                                                                                                | and 12 exterior seats, I                                            | In addition to the                      | dining room the re                                                                | estauran              | t will inclu                | estaurant<br>ude a kitch             | nen, storage                  | areas, wome              |
| foot dining room<br>oom and men's ro                                                                            | with 70 interior seats<br>oom and 2 ingress/egr                                                                       | and 12 exterior seats, I                                            | In addition to the                      | uae foot outdoor d<br>dining room the re<br>News march 26, 20<br>tach Publication | estauran              | t will inclu                | ıde a kitc                           | nen, storage                  | areas, wome              |
| oot dining room<br>oom and men's ro<br>oplication Filed:                                                        | with 70 interior seats oom and 2 ingress/egr  March 12, 2015  Date & Time                                             | and 12 exterior seats, I ress doors.  Advertised:                   | In addition to the                      | News march 26, 20                                                                 | estauran              | t will inclu                | ıde a kitc                           | nen, storage                  | areas, wome              |
| oot dining room<br>oom and men's ro<br>pplication Filed:                                                        | with 70 interior seats oom and 2 ingress/egr                                                                          | and 12 exterior seats, I ress doors.  Advertised:                   | In addition to the                      | News march 26, 20                                                                 | estauran              | t will inclu                | ıde a kitc                           | nen, storage                  | areas, wome              |
| oom and men's ro<br>pplication Filed:                                                                           | with 70 interior seats oom and 2 ingress/egr  March 12, 2015  Date & Time                                             | Advertised:  Kenneth L. Allen                                       | Milford Daily I                         | News march 26, 20                                                                 | estauran              | t will inclu                | ıde a kitc                           | nen, storage                  | No [                     |
| oom and men's ro<br>pplication Filed:                                                                           | with 70 interior seats oom and 2 ingress/egr  March 12, 2015  Date & Time                                             | Advertised:  Kenneth L. Allen                                       | Milford Daily I                         | News march 26, 20 tach Publication                                                | estauran              | Abutte                      | ers Notific                          | nen, storage                  | No [                     |
| oot dining room oom and men's room oom and men's rooplication Filed:  censee Contact P  DDRESS: 120 High        | with 70 interior seats oom and 2 ingress/egr  March 12, 2015  Date & Time                                             | Advertised:  Kenneth L. Allen                                       | Milford Daily I                         | News march 26, 20 tach Publication                                                | estauran              | Abutte                      | ers Notific                          | nen, storage                  | No [                     |
| oot dining room<br>oom and men's ro<br>oplication Filed:<br>censee Contact P                                    | with 70 interior seats oom and 2 ingress/egr  March 12, 2015  Date & Time                                             | Advertised:  Kenneth L. Allen                                       | Milford Daily I                         | News march 26, 20 tach Publication                                                | estauran              | Abutte                      | ers Notific                          | nen, storage                  | No [                     |
| oot dining room oom and men's room and men's room opplication Filed:  censee Contact P  DDRESS: 120 High marks: | with 70 interior seats oom and 2 ingress/egr  March 12, 2015  Date & Time                                             | Advertised:  Kenneth L. Allen                                       | Milford Daily I                         | News march 26, 20 tach Publication                                                | estauran              | Abutte STATE                | ers Notifio                          | ed: Yes  ZIP CODE             | No C                     |
| oot dining room oom and men's room and men's rooplication Filed:  DDRESS: 120 High marks:                       | with 70 interior seats oom and 2 ingress/egr  March 12, 2015  Date & Time Person for Transaction ghland Avenue, Suite | Advertised:  Kenneth L. Allen                                       | Milford Daily I                         | News march 26, 20 tach Publication                                                | estauran              | Abutte STATE                | ers Notific  MA  Beverages Ralph Sac | ed: Yes  ZIP CODE             | No C                     |
| oot dining room oom and men's room and men's rooplication Filed:  DDRESS: 120 High marks:                       | with 70 interior seats oom and 2 ingress/egr  March 12, 2015  Date & Time Person for Transaction ghland Avenue, Suite | Advertised:  Kenneth L. Allen                                       | Milford Daily I                         | News march 26, 20 tach Publication                                                | estauran              | Abutte STATE                | ers Notific  MA  Beverages Ralph Sac | ed: Yes  ZIP CODE             | No C                     |
| oot dining room oom and men's room and men's room opplication Filed:  censee Contact P  DDRESS: 120 High marks: | with 70 interior seats oom and 2 ingress/egr  March 12, 2015  Date & Time Person for Transaction ghland Avenue, Suite | Advertised:  Kenneth L. Allen                                       | Milford Daily I                         | News march 26, 20 tach Publication                                                | Phone:                | Abutte STATE                | ers Notific  MA  Beverages Ralph Sac | ed: Yes  ZIP CODE             | No C                     |