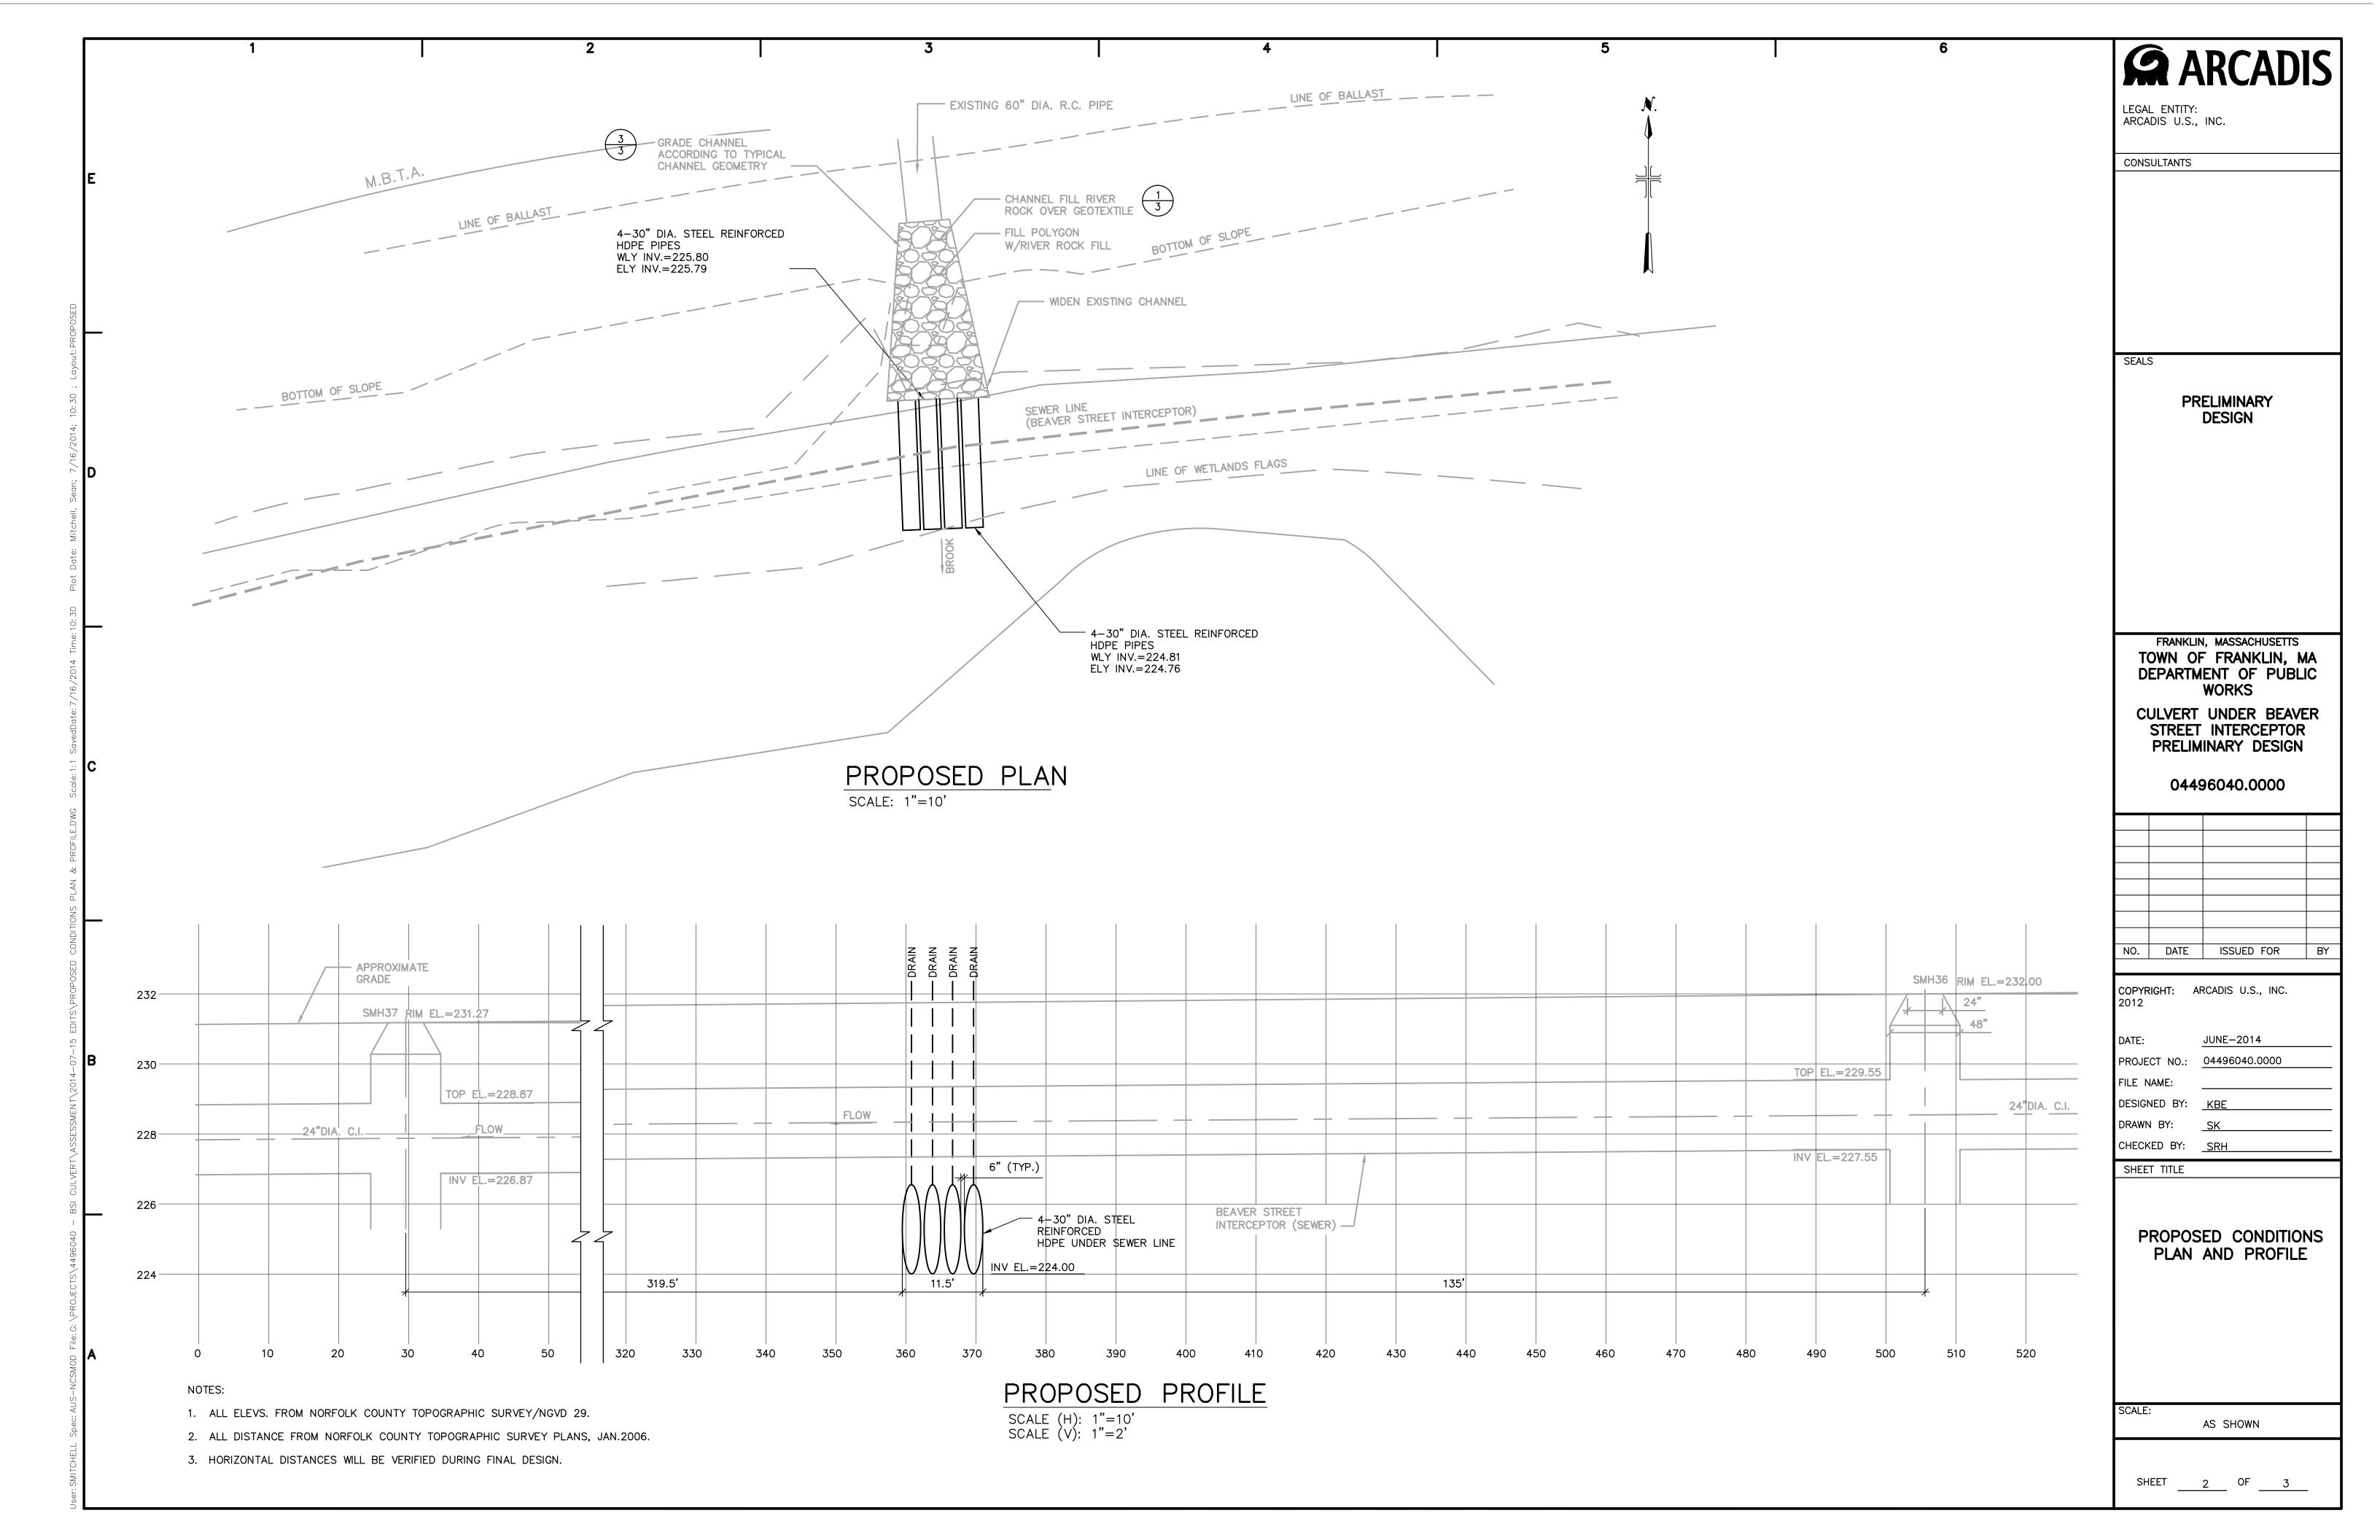

|
| A True Record Attest:                                     |                  | ABSTAIN                                                                                             |
|                                                           |                  | ABSENT                                                                                              |
| Deborah L. Pellegri<br>Town Clerk                         |                  |                                                                                                     |
|                                                           |                  | Judith Pond Pfeffer, Clerk<br>Franklin Town Council                                                 |



























Sponsor: Administration



#### **TOWN OF FRANKLIN**

#### **RESOLUTION 14-83**

### Acceptance of Gift – Town of Franklin – Council on Aging

WHEREAS,

the Fletcher Hospital Corporation has generously donated \$1,500 to be used by the Council on Aging for their charitable endeavors for the elderly of the Franklin Community.

#### NOW THEREFORE, BE IT RESOLVED THAT:

The Town Council of the Town of Franklin on behalf of the Council on Aging gratefully accepts this generous donation and thanks the Fletcher Hospital Corporation for their continued support.

This resolution shall become effective according to the provisions of the Town of Franklin Home Rule Charter.

| DATED:                            | , 2014          | VOTED:                                              |
|----