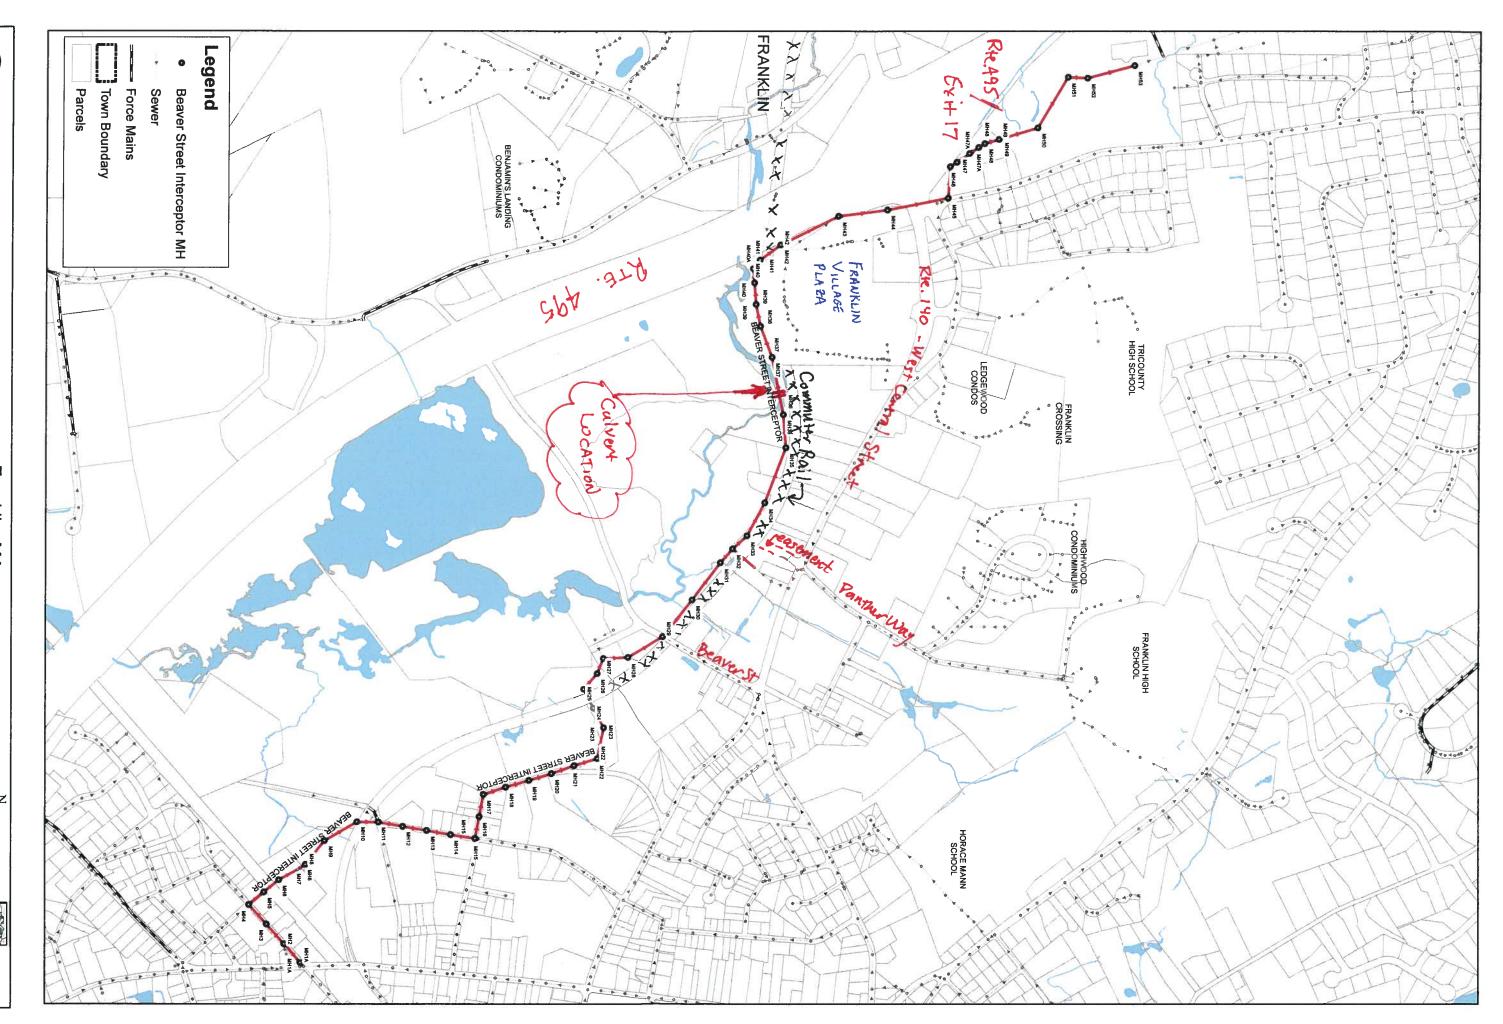

Bylaw Amendment 14-740 Amendment to Chapter 139-14, Sewer System Map. 2<sup>nd</sup> Reading 2/3 Vote. Councilor Pfeffer Read the Bylaw to amend the code of the Town of Franklin Chapter 179-9.1. MOVE Bylaw Amendment 14-740 – Councilor Jones. SECOND by Councilor Williams. Bylaw will add a sewer connection to existing sewer system on Red Gate Lane and extend across town property to the site to service 55 single family homes. Petitioner will contribute \$100,000 towards Force Main, ROLL CALL VOTE: WILLIAMS – Y, PFEFFER – Y, KELLY(Remote) – Y, JONES- Y, FELDMAN – Y, VALLEE – Y Abstain: Mercer, Padula, Bissanti VOTE: YES – 6, NO – 0, ABSENT – 0, ABSTAIN - 3