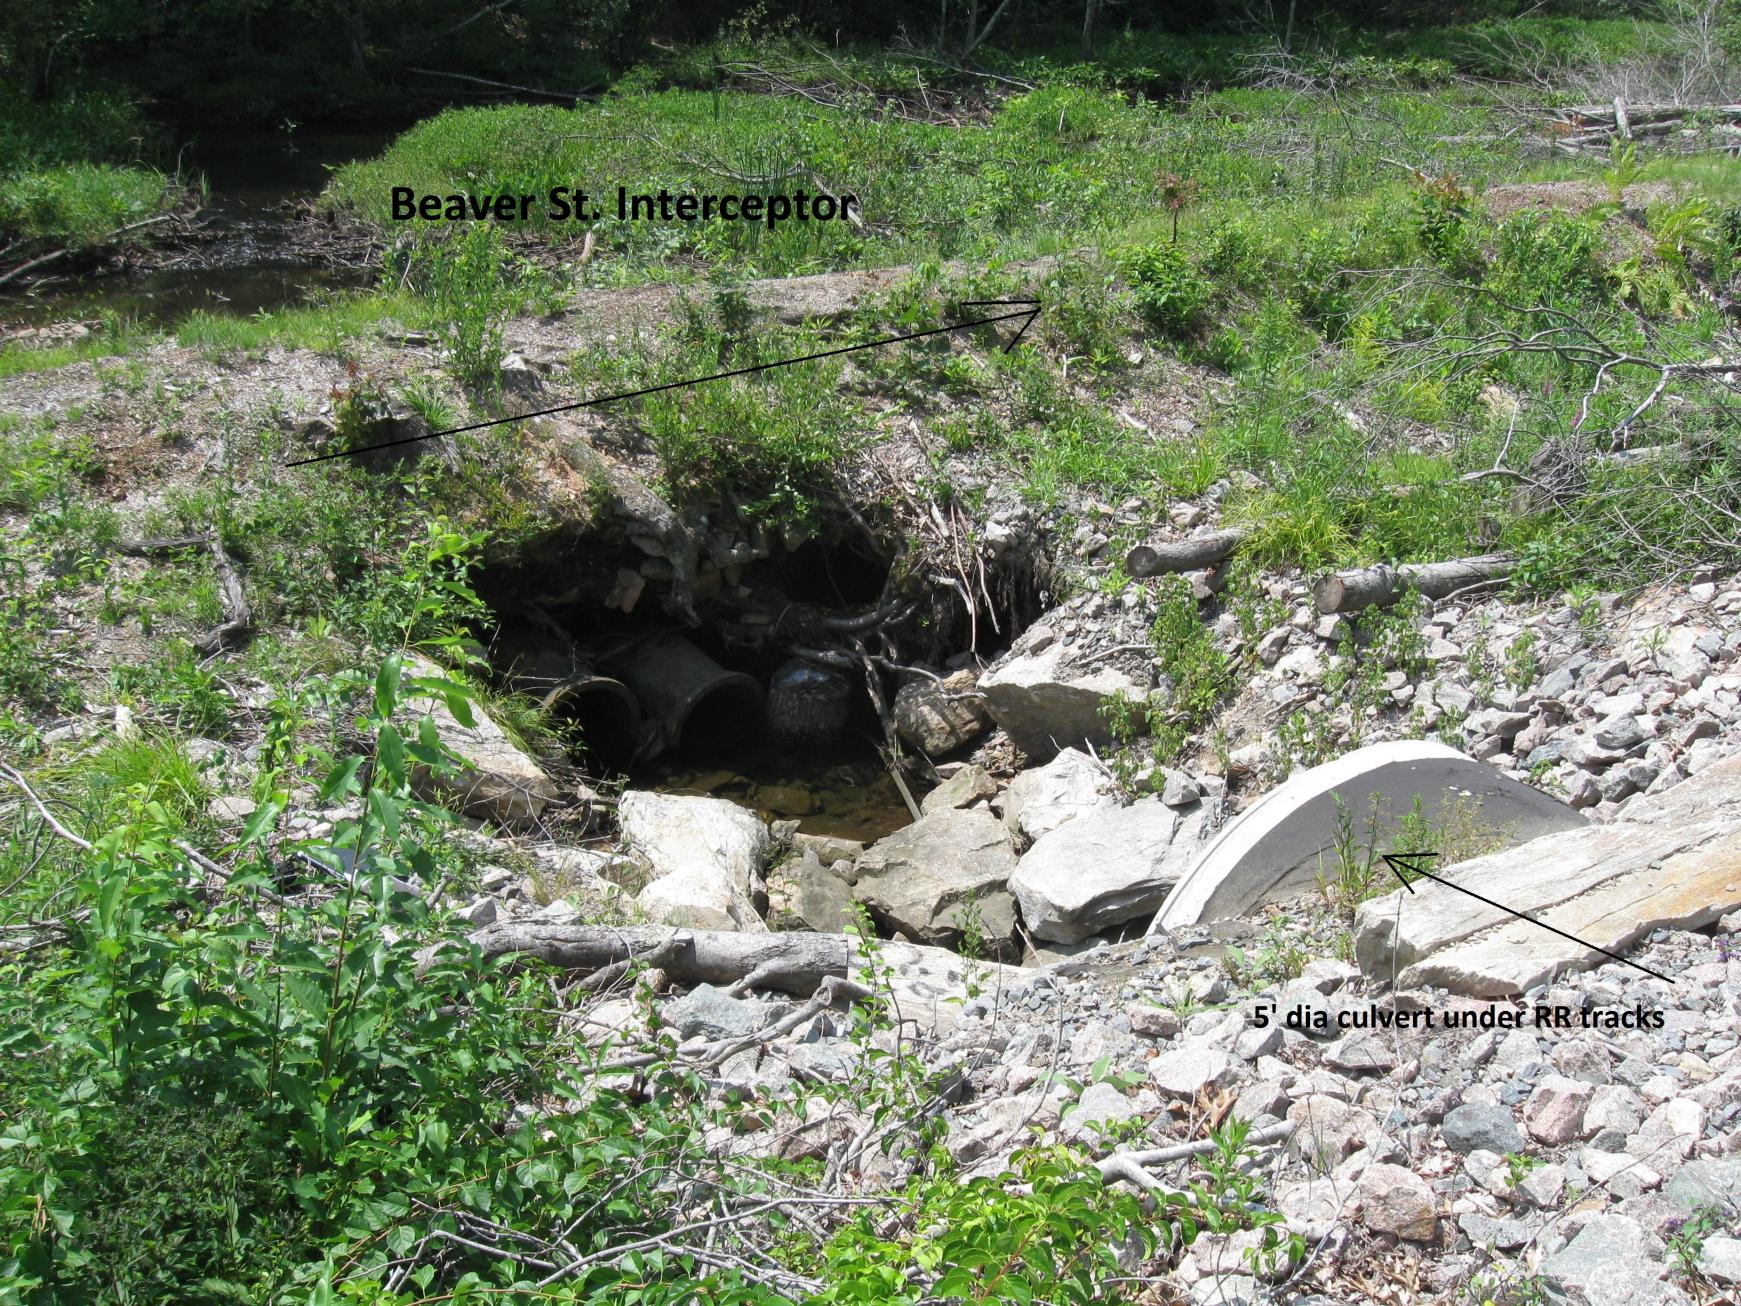

Resolution 14-80: Classification Tax Allocation – Residential Property Exemption

Resolution 14-66: Authorization to Grant Utility (Sewer) Easement

Resolution 14-76: Acceptance of Private Road Covenant With Developer of Unnamed Street