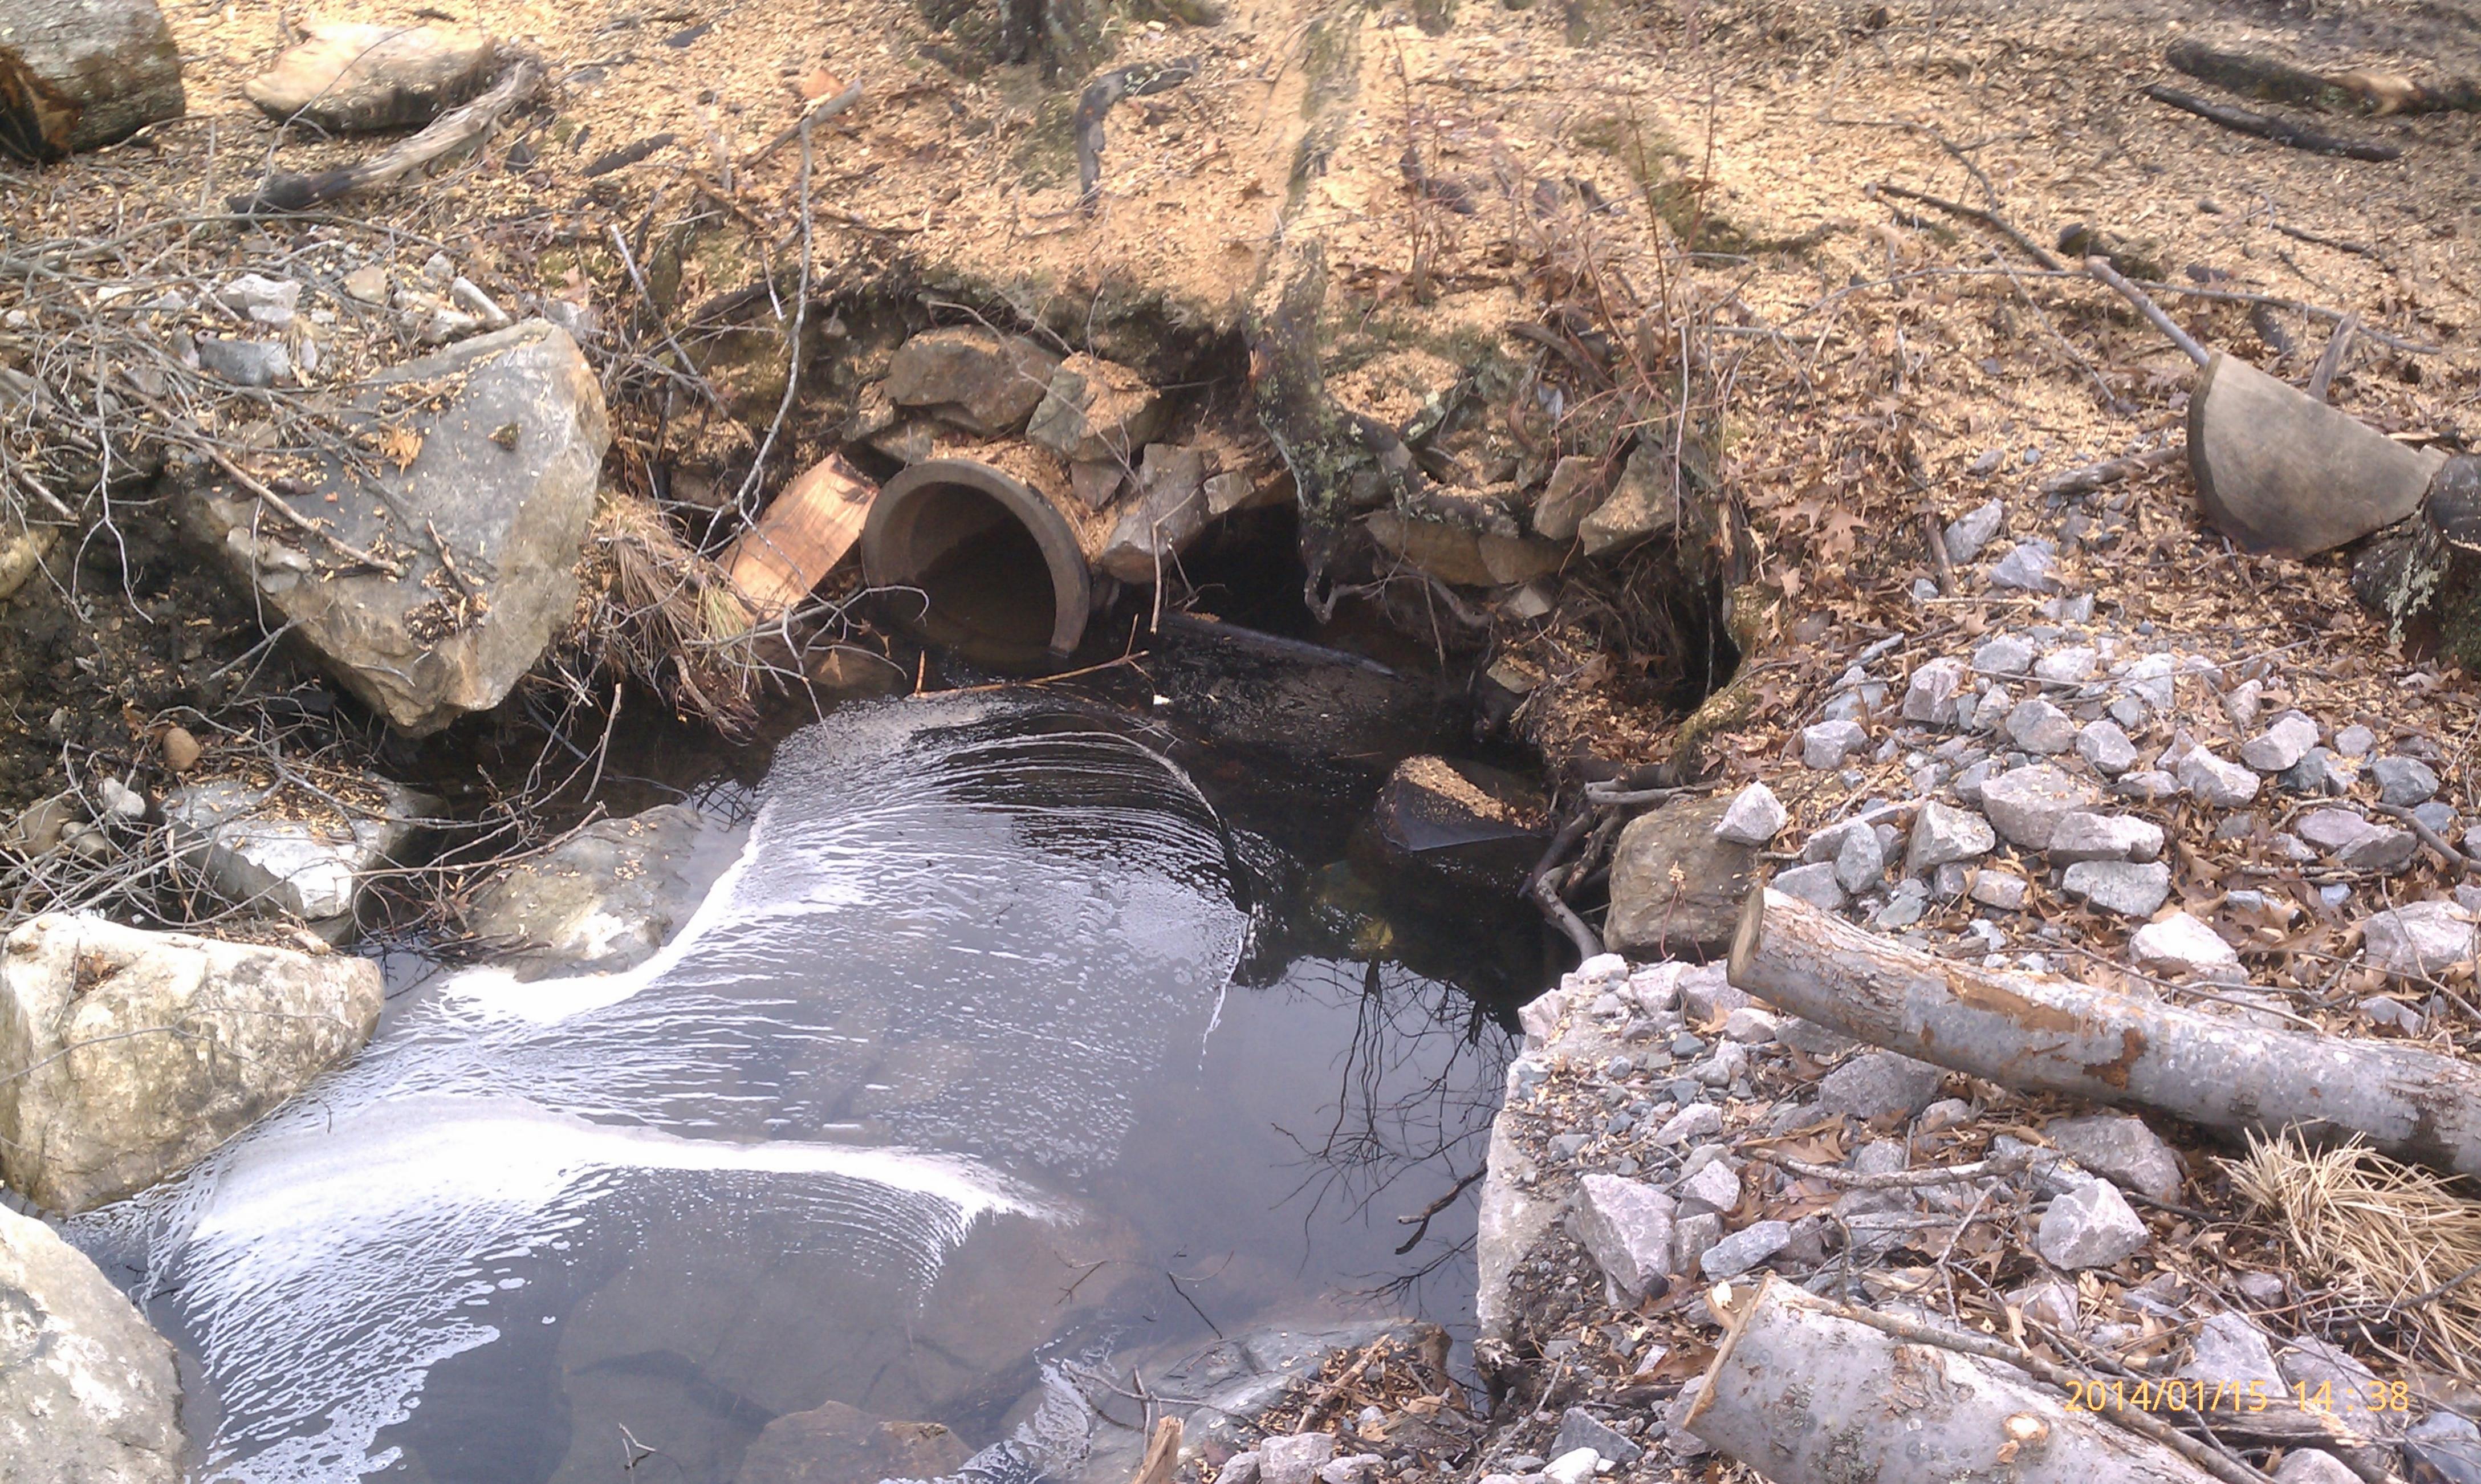

|
| A True Record Attest:                                     |                  | ABSTAIN                                                                                             |
|                                                           |                  | ABSENT                                                                                              |
| Deborah L. Pellegri<br>Town Clerk                         |                  |                                                                                                     |
|                                                           |                  | Judith Pond Pfeffer, Clerk<br>Franklin Town Council                                                 |



























Sponsor: Administration



#### **TOWN OF FRANKLIN**

#### **RESOLUTION 14-83**

### Acceptance of Gift – Town of Franklin – Council on Aging

WHEREAS,

the Fletcher Hospital Corporation has generously donated \$1,500 to be used by the Council on Aging for their charitable endeavors for the elderly of the Franklin Community.

#### NOW THEREFORE, BE IT RESOLVED THAT:

The Town Council of the Town of Franklin on behalf of the Council on Aging gratefully accepts this generous donation and thanks the Fletcher Hospital Corporation for their continued support.

This resolution shall become effective according to the provisions of the Town of Franklin Home Rule Charter.

| DATED:                            | , 2014          | VOTED:                                              |
|------