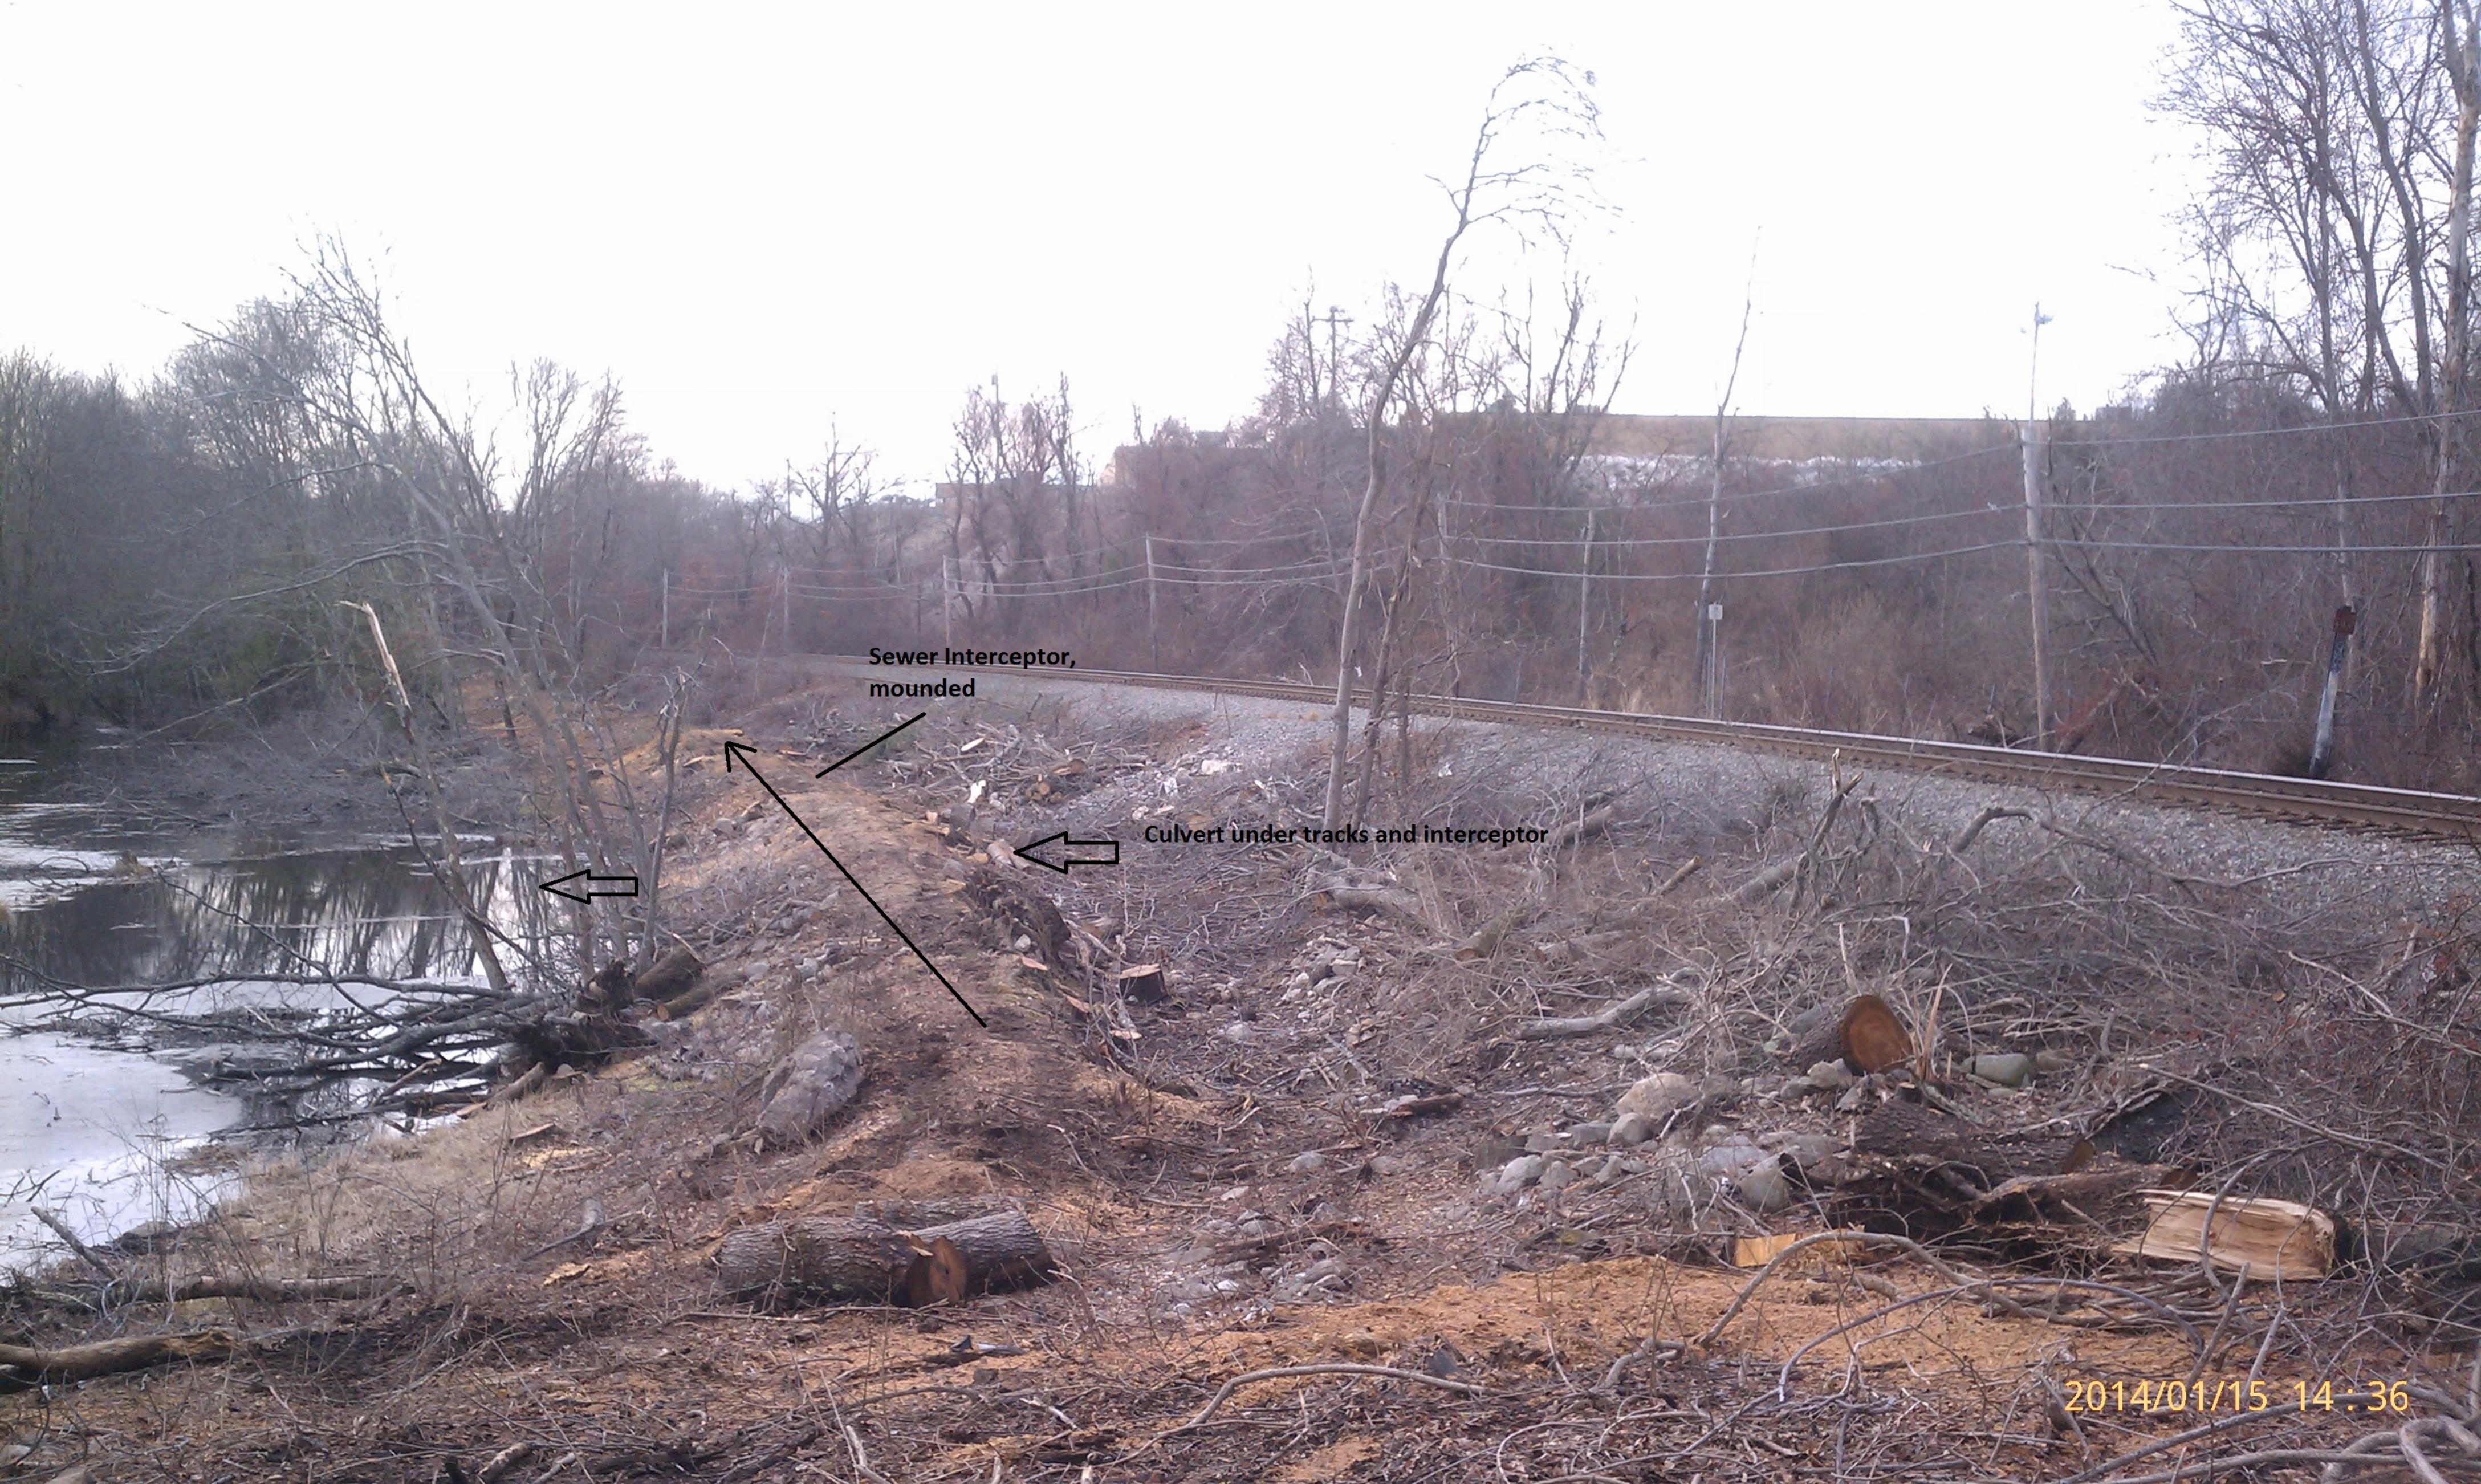

Resolution 14-80: Classification Tax Allocation – Residential Property Exemption

Resolution 14-66: Authorization to Grant Utility (Sewer) Easement

Resolution 14-76: Acceptance of Private Road Covenant With Developer of Unnamed Street