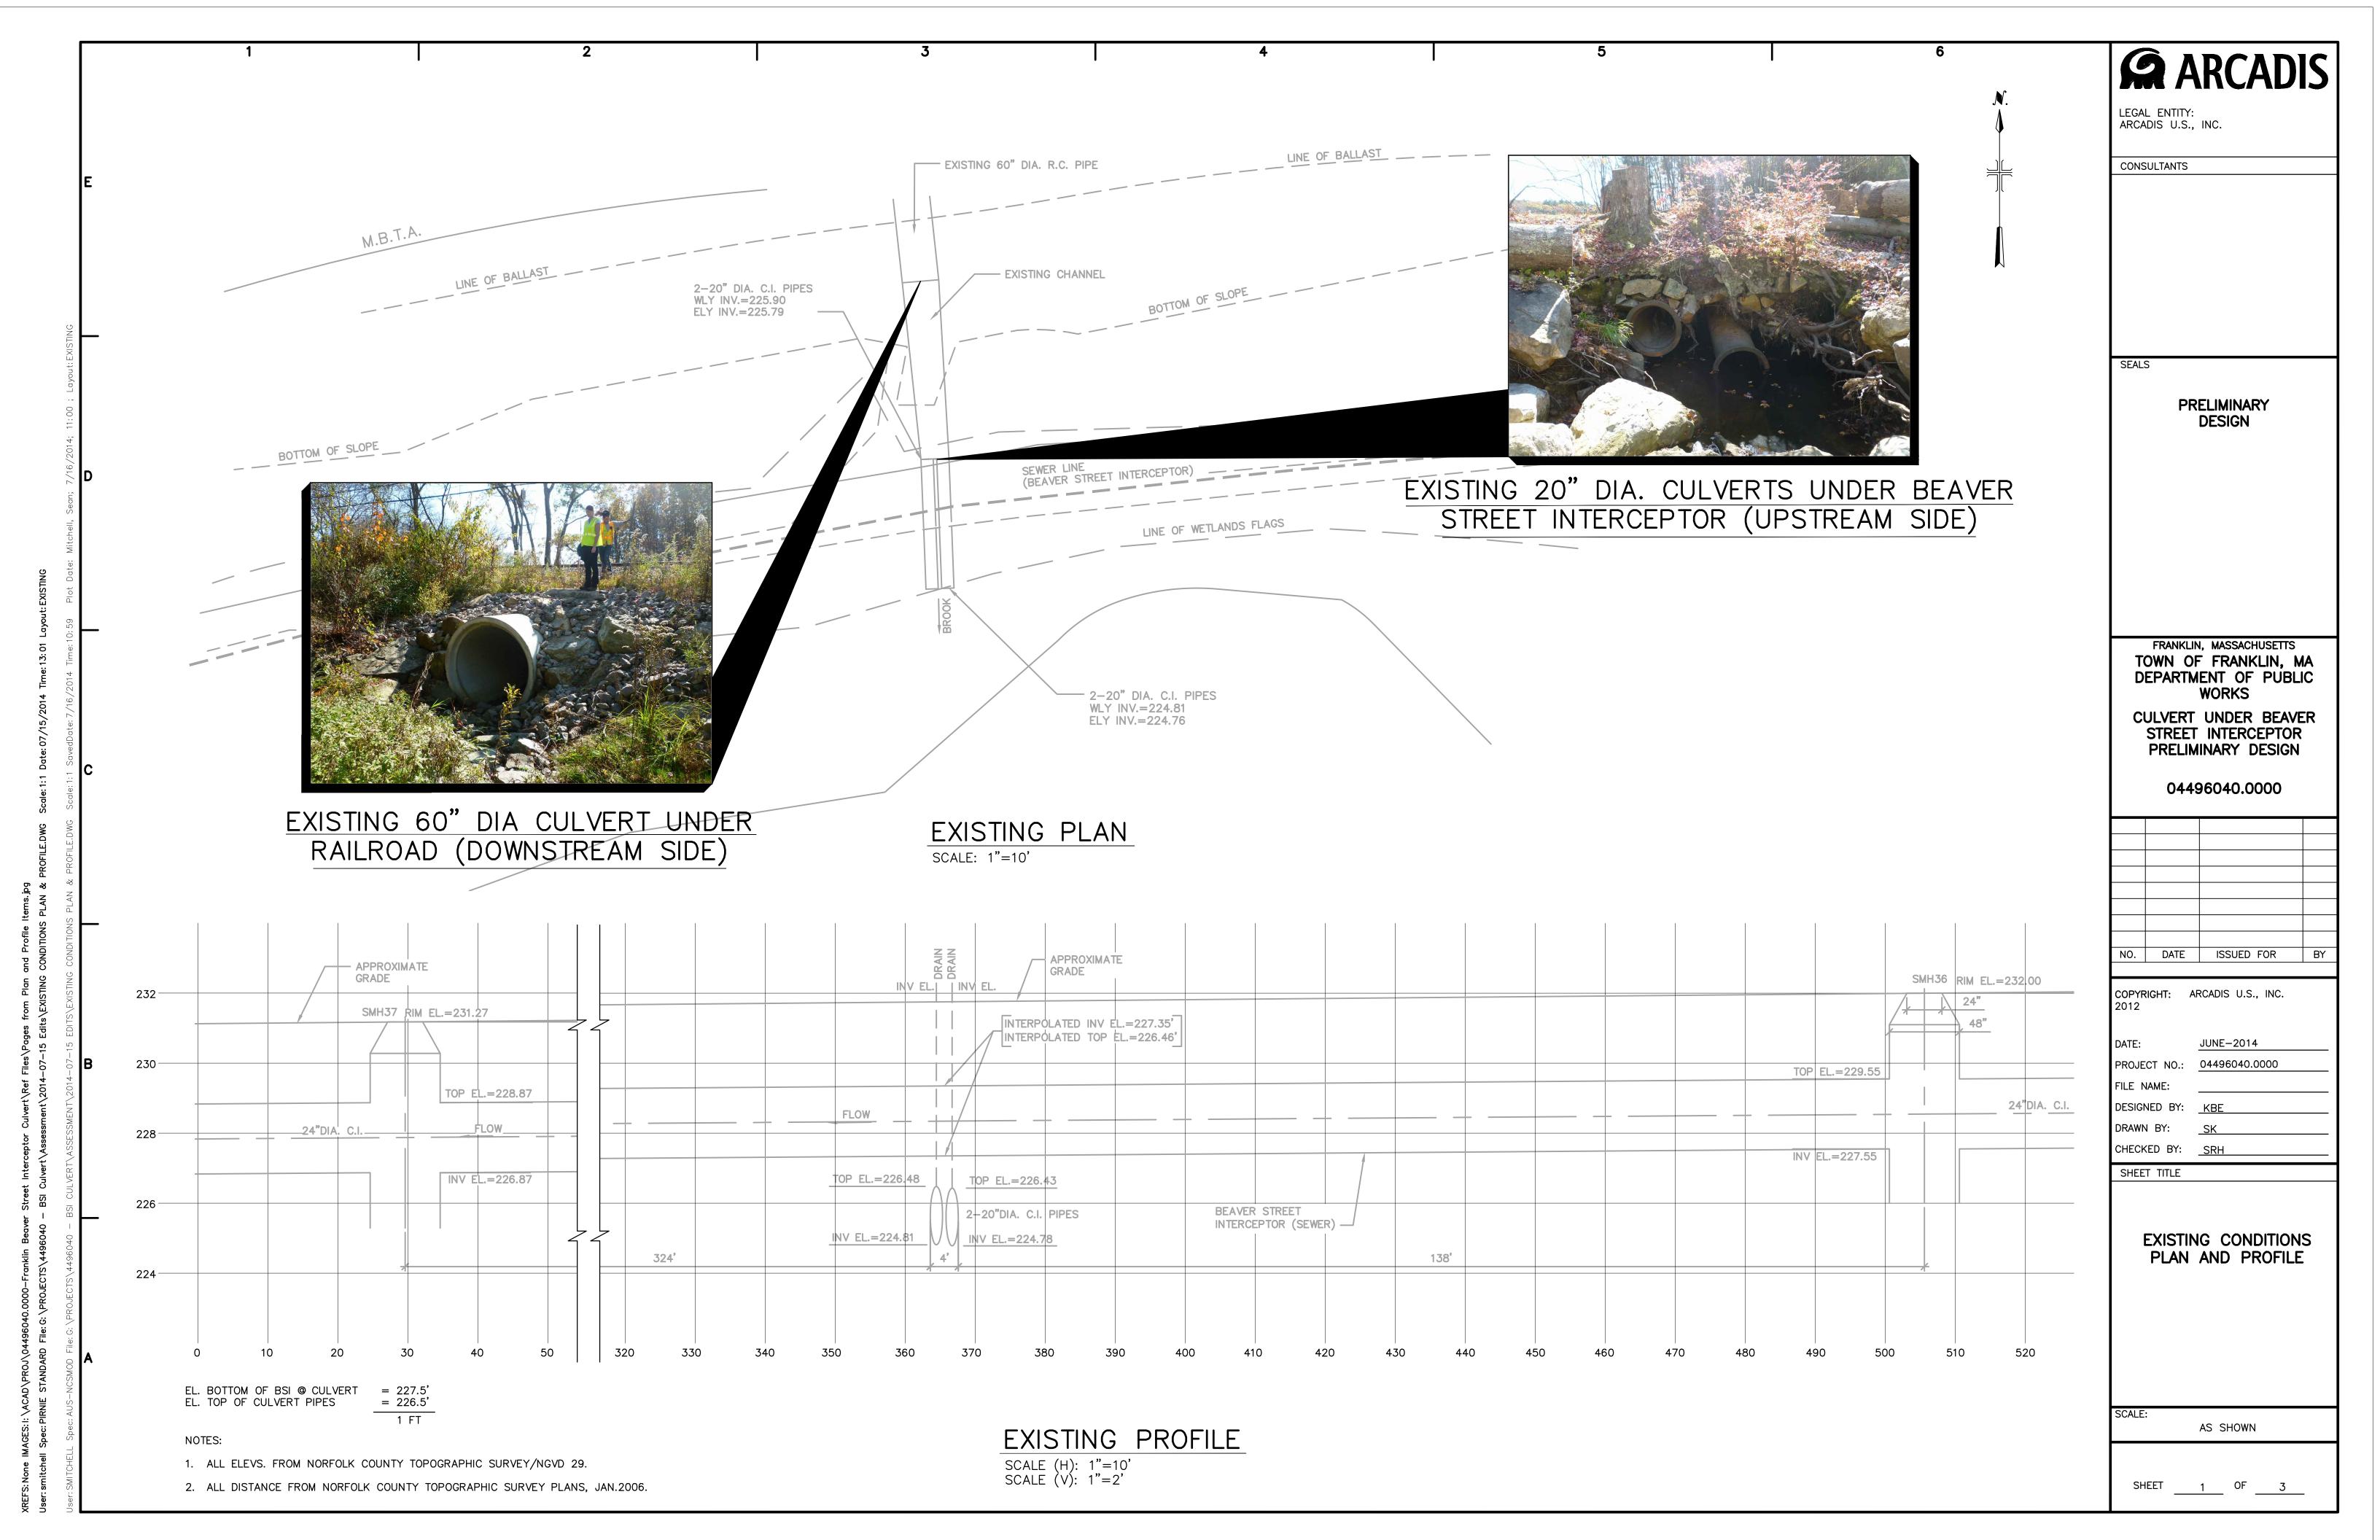

Bylaw Amendment 14-740 Amendment to Chapter 139-14, Sewer System Map. 2<sup>nd</sup> Reading 2/3 Vote. Councilor Pfeffer Read the Bylaw to amend the code of the Town of Franklin Chapter 179-9.1. MOVE Bylaw Amendment 14-740 – Councilor Jones. SECOND by Councilor Williams. Bylaw will add a sewer connection to existing sewer system on Red Gate Lane and extend across town property to the site to service 55 single family homes. Petitioner will contribute \$100,000 towards Force Main, ROLL CALL VOTE: WILLIAMS – Y, PFEFFER – Y, KELLY(Remote) – Y, JONES- Y, FELDMAN – Y, VALLEE – Y Abstain: Mercer, Padula, Bissanti VOTE: YES – 6, NO – 0, ABSENT – 0, ABSTAIN - 3