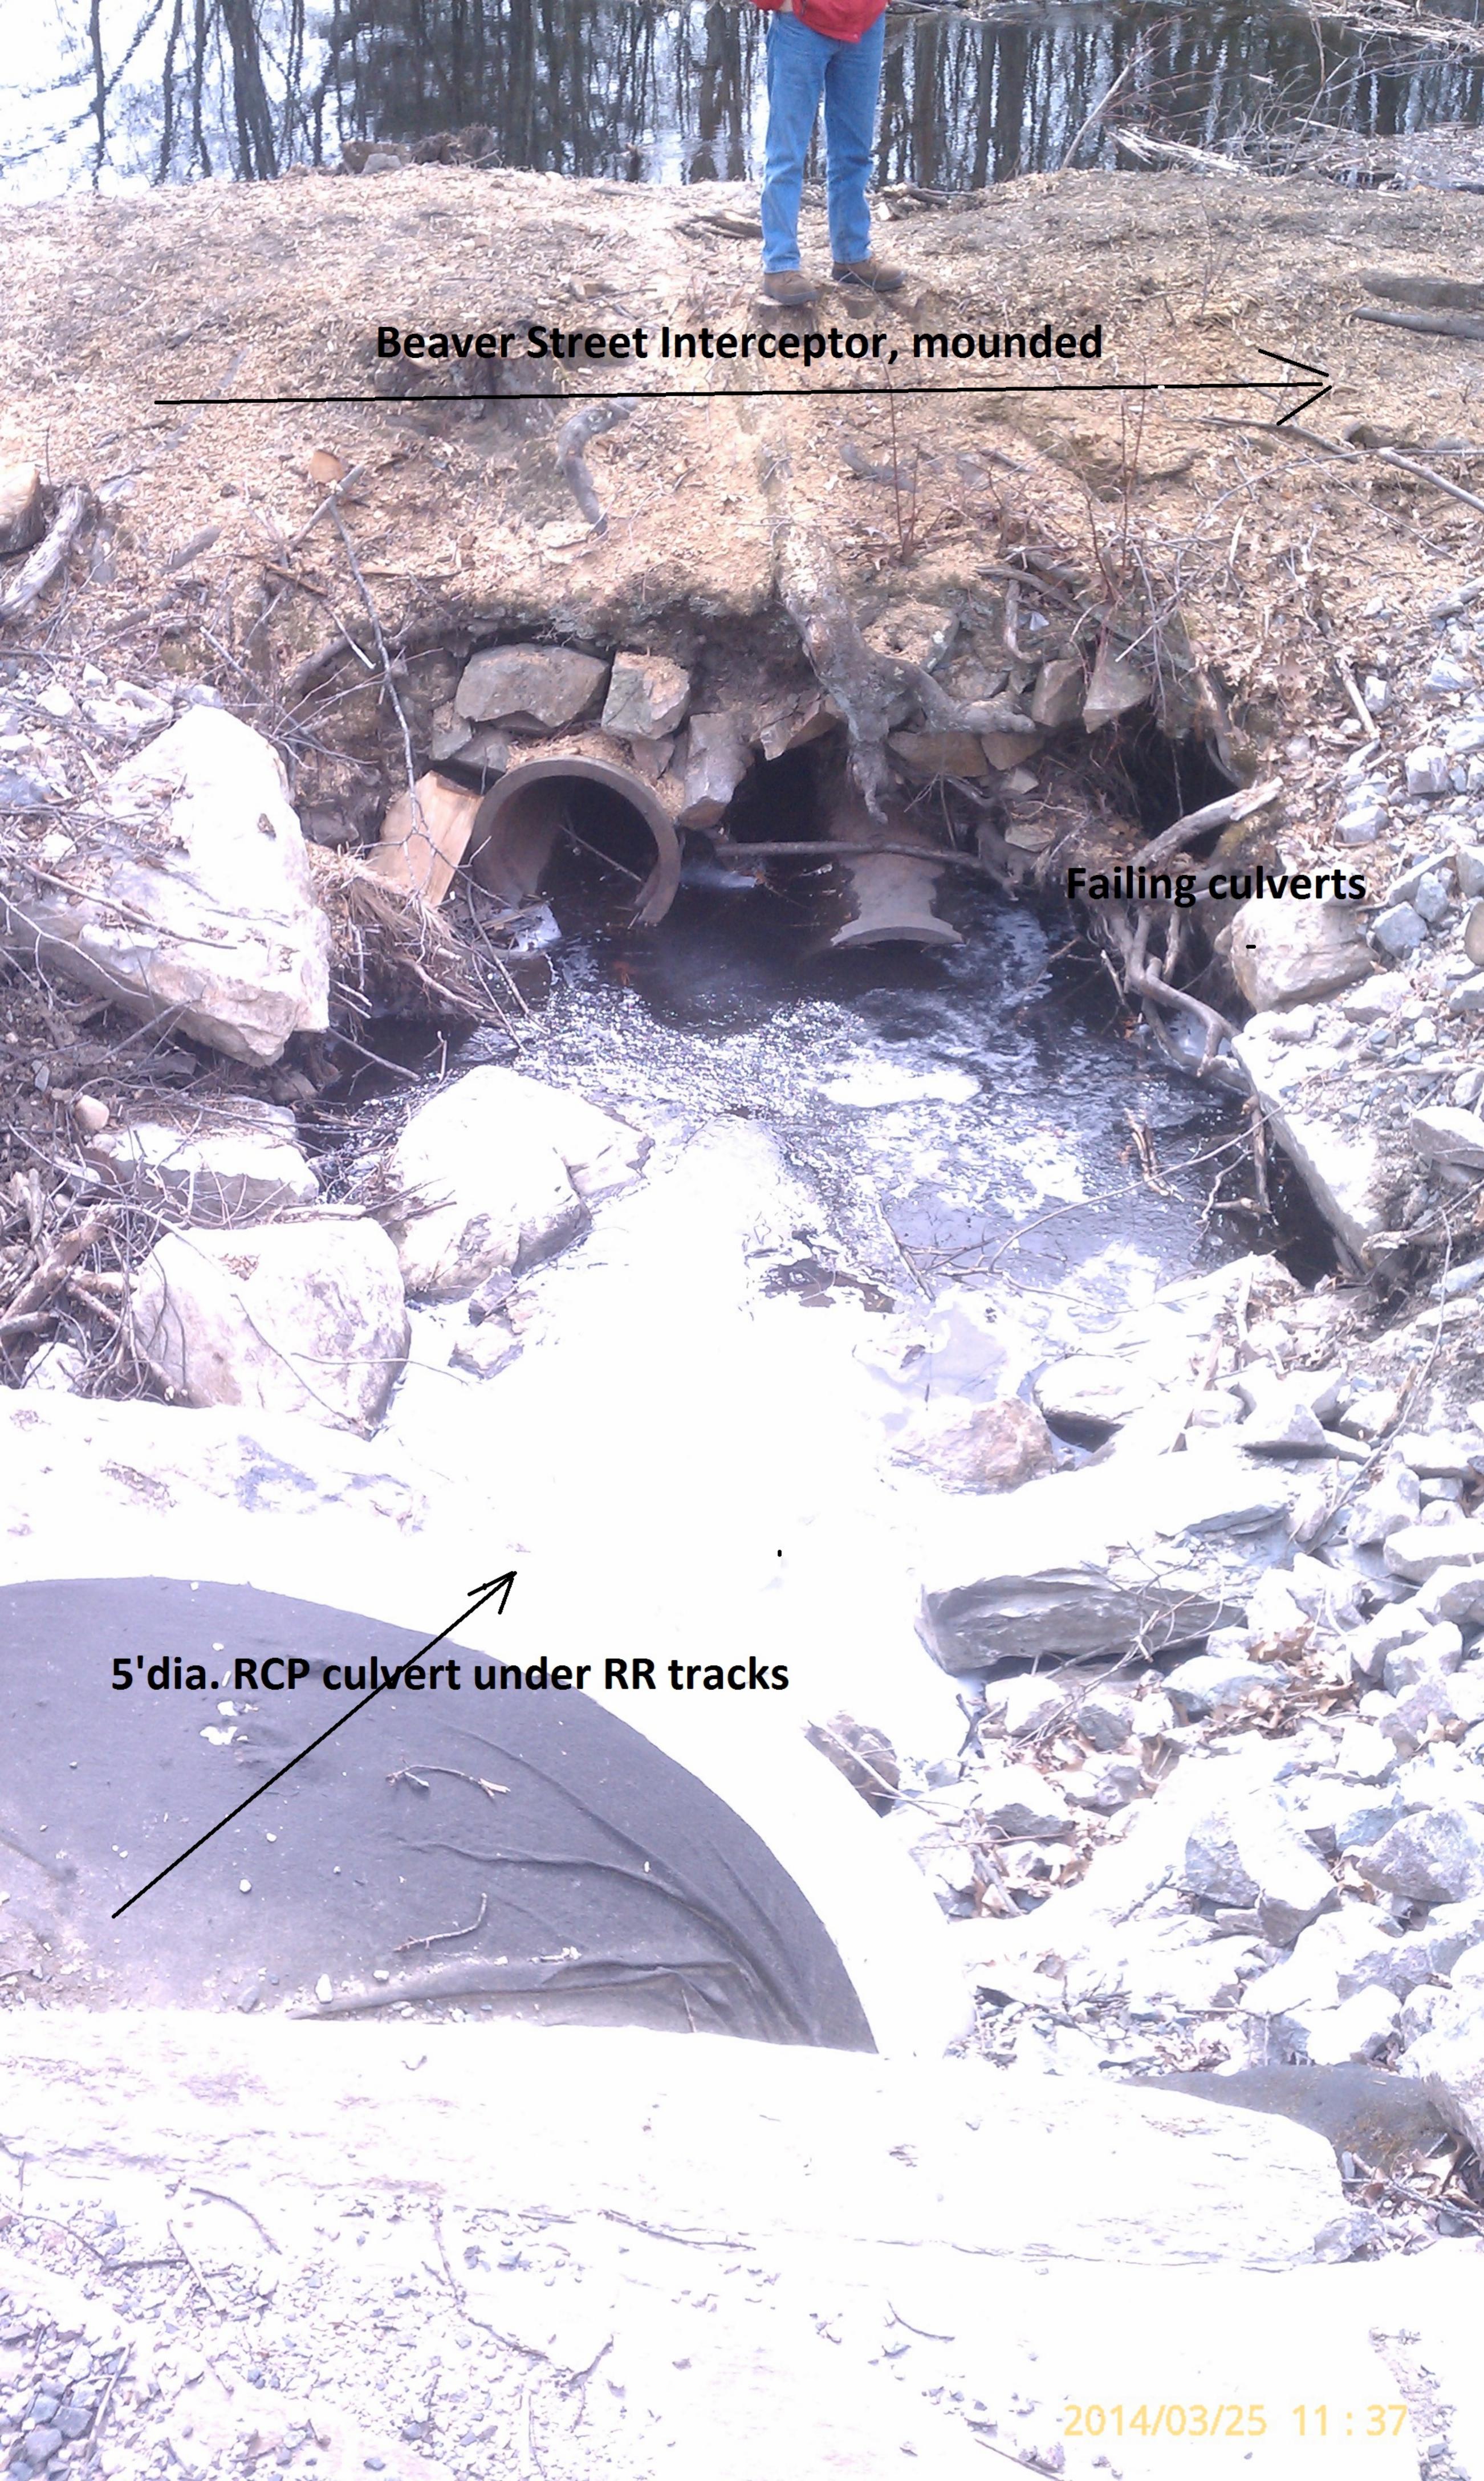

Resolution 14-80: Classification Tax Allocation – Residential Property Exemption

Resolution 14-66: Authorization to Grant Utility (Sewer) Easement

Resolution 14-76: Acceptance of Private Road Covenant With Developer of Unnamed Street