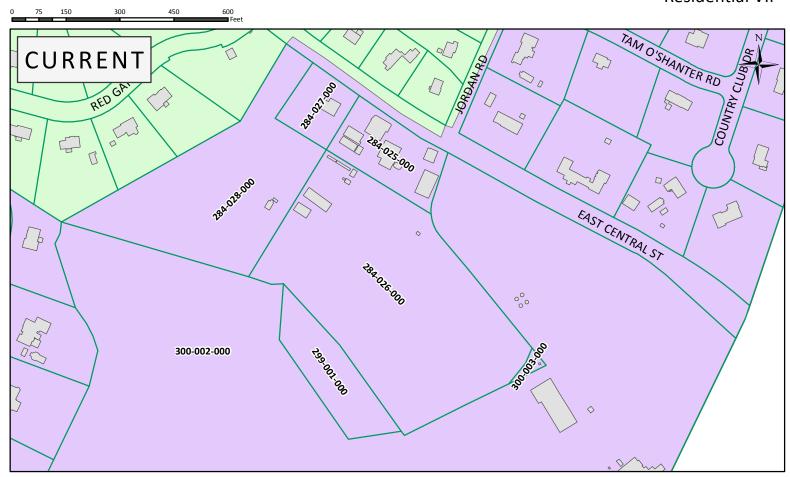

|  |  |  |  |  |
| Deborah L. Pellegri                                         |                                                               |                        |  |  |  |  |  |
| Town Clerk                                                  | ABS                                                           | ENT                    |  |  |  |  |  |
|                                                             | Judith Pond                                                   | d Pfeffer, Clerk       |  |  |  |  |  |
|                                                             | Franklin To                                                   | own Council            |  |  |  |  |  |

# Proposed Zoning Map Change Parcel Line Single-Family III Rural Residential I Proposed Residential VII





**SPONSOR:** Town Council

## TOWN OF FRANKLIN ZONING BY-LAW AMENDMENT 13-722 RESIDENTIAL VII ZONING DISTRICT

### A ZONING BY-LAW TO AMEND THE FRANKLIN TOWN CODE AT CHAPTER 185, SECTION 50

#### BE IT ENACTED BY THE FRANKLIN TOWN COUNCIL THAT:

Chapter 185 of the Code of the Town of Franklin is hereby amended by <u>adding</u> the following text at §185-50. Residential VII zoning district:

1. Purpose. To allow for planned residential developments.

#### A. Uses allowed:

- (1) Single-family dwelling units by right;
- (2) Multiple, single-family dwelling units by special permit from the Planning Board; and
- (3) All other uses as permitted in Residential VII as shown in Chapter 185, Attachment 2, Town of Franklin Use Regulations Schedule.
- 2. Special Permit, for multiple, single-famil