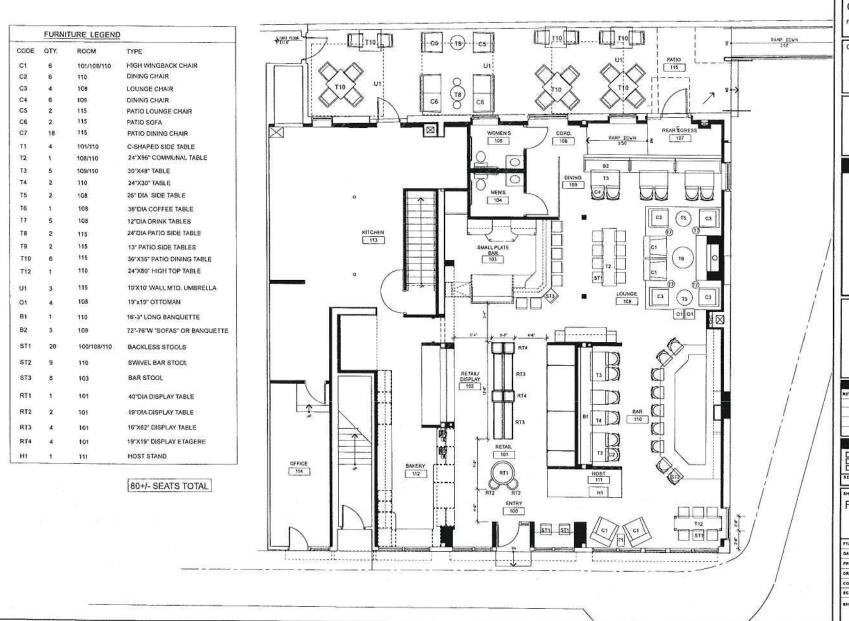

Commonwealth of Massachusetts Limited Liability Company (General Laws, Chapter 156C)

| Filed this | Joth |              | day of _ | February | _, 2013   | 107              |
|------------|------|--------------|----------|----------|-----------|------------------|
|            | ¥8   |              |          | * **     | CORPORA   | SEC<br>C<br>2013 |
| e .        |      | æ<br>æ<br>(6 |          |          | ORATIONS  | OMMON<br>FEB 20  |
| E          | Gple | - Fred       | nig Del  | rek.     | ISIAID SA | Y OF THE         |

William Francis Galvin Secretary of the Commonwealth

| Name _ | Cartlin | Cain  | 3  | 72 |       | Ž. |
|--------|---------|-------|----|----|-------|----|
|        |         | × ×   |    |    | * * * |    |
| Phone  | 617-6   | 56 38 | 65 |    |       | *  |



Designer:

Carroll Design Studio

nichole@carrolldesignstudio.com 857.205.3177

Owner:

Elissa Vancura

evancura@artistryboston.com 617.429.6022

**GENERAL NOTES** 

ARTISTRY Franklin, MA

REVISIONS
ANY DATE DESCRIPTION: BY

APPROVAL

DETERMBUE EA DEVORSSAA

NOT APPROVEDIRESUBNIT

Furniture Plan

FILE NAME

DATO
TILE 13
PROJECT 6:
DANN'S SY, NAC
CONC NEP:
SCALE

Μα. A4.







**Sponsor:** Town Council

#### **TOWN OF FRANKLIN**

#### **ZONING BY-LAW AMENDMENT 13-719**

## A ZONING BY-LAW TO AMEND THE FRANKLIN TOWN CODE AT \$185, ATTACHMENT 9. SCHEDULE OF LOT, AREA, FRONTAGE YARD AND HEIGHT REQUIREMENTS

#### BE IT ENACTED BY THE FRANKLIN TOWN COUNCIL THAT:

Chapter 185 of the Code of the Town of Franklin is hereby amended by <u>adding</u> Residential VII Zoning District to §185, Attachm