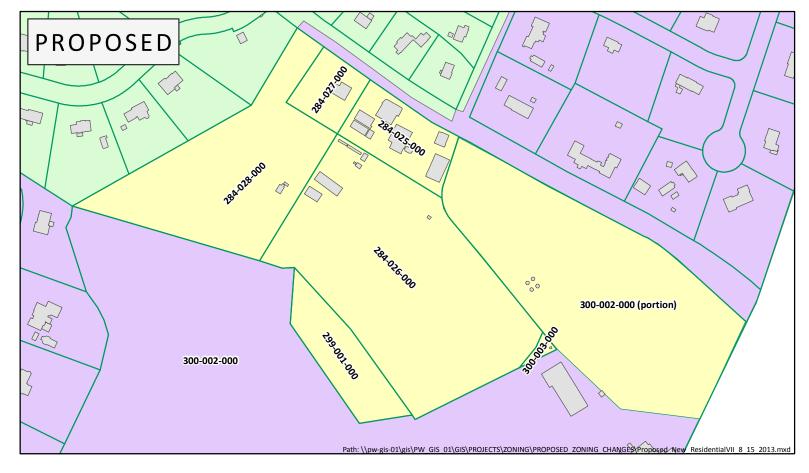

|  |  |  |  |  |
| Deborah L. Pellegri                                         |                                                               |                        |  |  |  |  |  |
| Town Clerk                                                  | ABS                                                           | ENT                    |  |  |  |  |  |
|                                                             | Judith Pond                                                   | d Pfeffer, Clerk       |  |  |  |  |  |
|                                                             | Franklin To                                                   | own Council            |  |  |  |  |  |

# Proposed Zoning Map Change Parcel Line Single-Family III Rural Residential I Proposed Residential VII





**SPONSOR:** Town Council

## TOWN OF FRANKLIN ZONING BY-LAW AMENDMENT 13-722 RESIDENTIAL VII ZONING DISTRICT

### A ZONING BY-LAW TO AMEND THE FRANKLIN TOWN CODE AT CHAPTER 185, SECTION 50

#### BE IT ENACTED BY THE FRANKLIN TOWN COUNCIL THAT:

Chapter 185 of the Code of the Town of Franklin is hereby amended by <u>adding</u> the following text at §185-50. Residential VII zoning district:

1. Purpose. To allow for planned residential developments.

#### A. Uses allowed:

- (1) Single-family dwelling units by right;
- (2) Multiple, single-family dwelling units by special permit from the Planning Board; and
- (3) All other uses as permitted in Residential VII as shown in Chapter 185, Attachment 2, Town of Franklin Use Regulations Schedule.
- 2. Special Permit, for multiple, single-family.