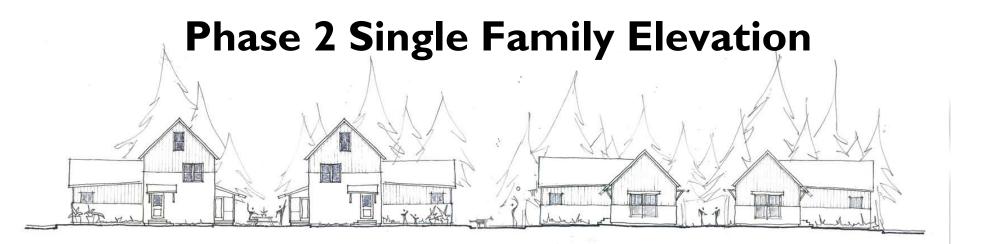

## Phase 2: Single Family + Duplex

- Density decreases as one moves farther back on the site.
- Striving for Platinum LEED Certification