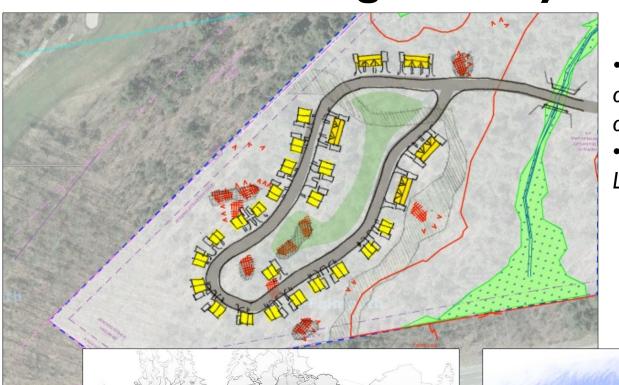

## Phase 2: Single Family + Duplex

- Density decreases as one moves farther back on the site.
- Striving for Platinum LEED Certification