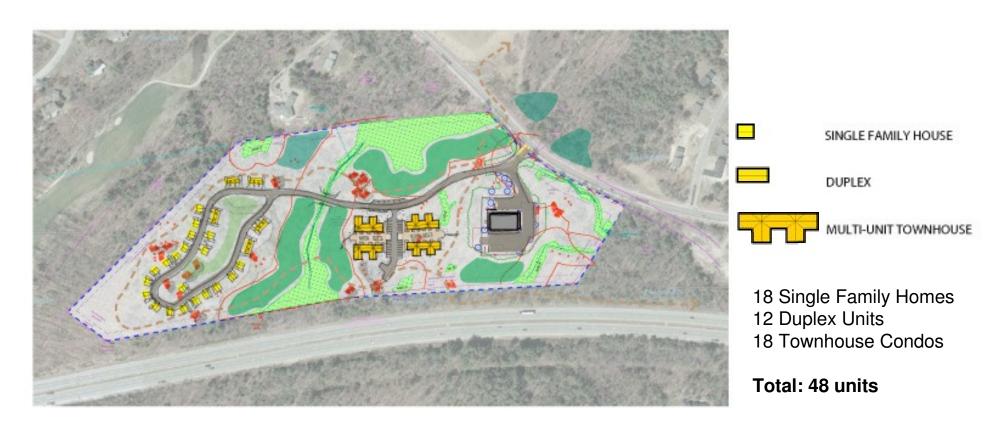

### **Concept Site Plan**

- Create a mix of unit types to meet the diverse needs of working families
- Balance affordability and density with natural features and privacy