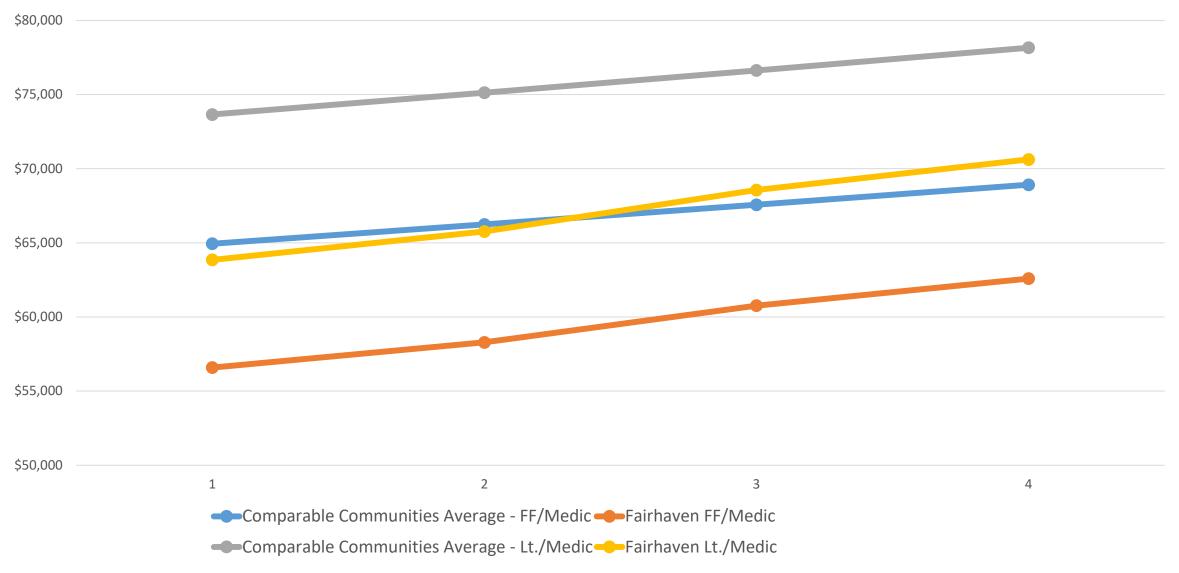

# Wage Survey Results

|                          | Comparable<br>Communities Avg. | Fairhaven | \$      | %    |
|--------------------------|--------------------------------|-----------|---------|------|
| Fire Fighter/Medic       | \$64,942                       | \$56,589  | \$8,353 | -13% |
| Fire Lt./Medic           | \$73,653                       | \$63,851  | \$9,802 | -13% |
|                          |                                |           |         |      |
| Police Officer           | \$57,574                       | \$53,289  | \$4,285 | -7%  |
| Police Sergeant          | \$68,058                       | \$62,878  | \$5,180 | -8%  |
|                          |                                |           |         |      |
| Clerical-Ass't Dept Head | \$43,355                       | \$42,076  | \$1,279 | -3%  |
| Clerical-Principal Clerk | \$39,335                       | \$36,558  | \$2,777 | -7%  |
| Clerical-Senior Clerk    | \$37,563                       | \$33,434  | \$4,129 | -11% |