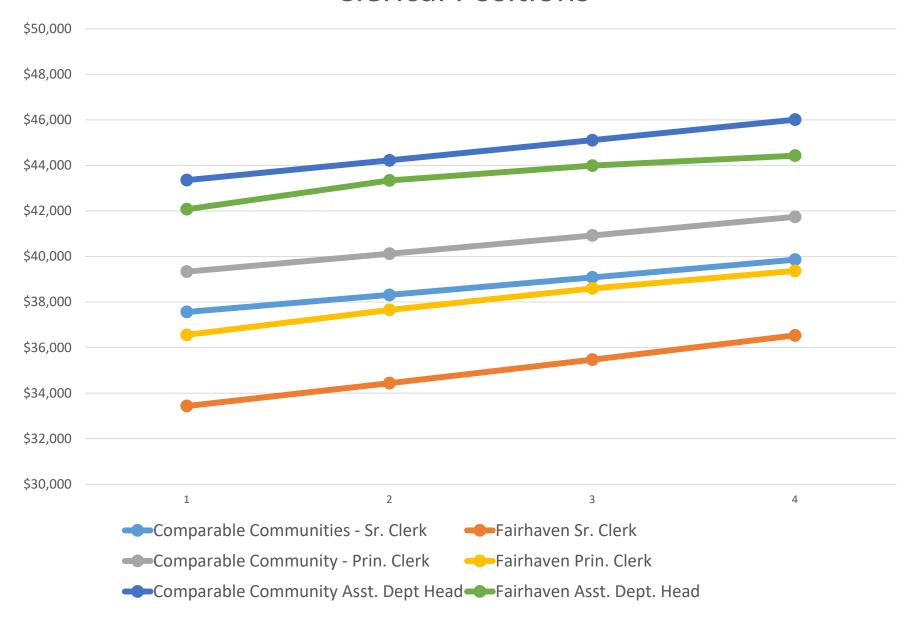

# Wage Survey Results

|                          | Comparable<br>Communities Avg. | Fairhaven | \$      | %    |
|--------------------------|--------------------------------|-----------|---------|------|
| Fire Fighter/Medic       | \$64,942                       | \$56,589  | \$8,353 | -13% |
| Fire Lt./Medic           | \$73,653                       | \$63,851  | \$9,802 | -13% |
|                          |                                |           |         |      |
| Police Officer           | \$57,574                       | \$53,289  | \$4,285 | -7%  |
| Police Sergeant          | \$68,058                       | \$62,878  | \$5,180 | -8%  |
|                          |                                |           |         |      |
| Clerical-Ass't Dept Head | \$43,355                       | \$42,076  | \$1,279 | -3%  |
| Clerical-Principal Clerk | \$39,335                       | \$36,558  | \$2,777 | -7%  |
| Clerical-Senior Clerk    | \$37,563                       | \$33,434  | \$4,129 | -11% |