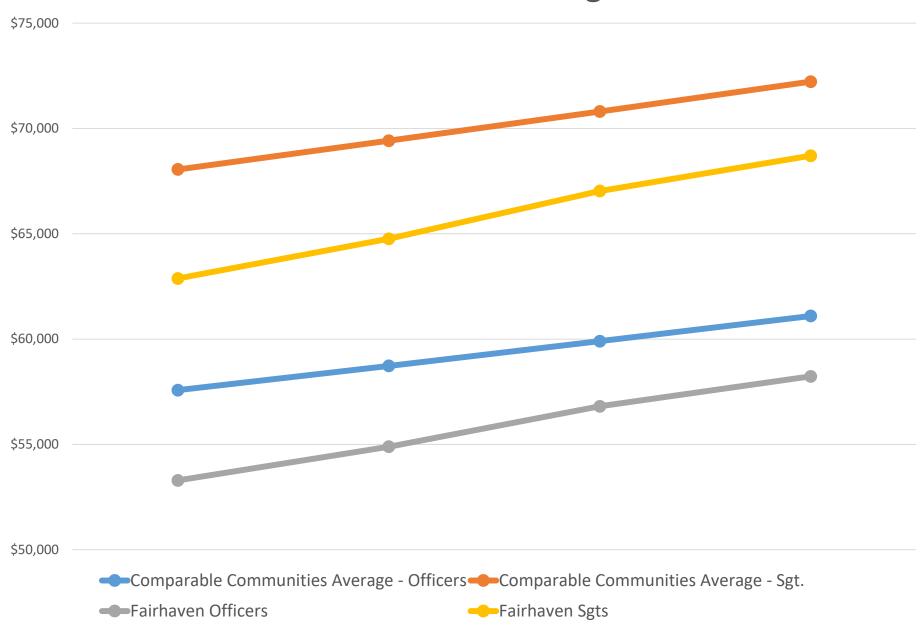

# Wage Survey Results

|                          | Comparable<br>Communities Avg. | Fairhaven | \$      | %    |
|--------------------------|--------------------------------|-----------|---------|------|
| Fire Fighter/Medic       | \$64,942                       | \$56,589  | \$8,353 | -13% |
| Fire Lt./Medic           | \$73,653                       | \$63,851  | \$9,802 | -13% |
|                          |                                |           |         |      |
| Police Officer           | \$57,574                       | \$53,289  | \$4,285 | -7%  |
| Police Sergeant          | \$68,058                       | \$62,878  | \$5,180 | -8%  |
|                          |                                |           |         |      |
| Clerical-Ass't Dept Head | \$43,355                       | \$42,076  | \$1,279 | -3%  |
| Clerical-Principal Clerk | \$39,335                       | \$36,558  | \$2,777 | -7%  |
| Clerical-Senior Clerk    | \$37,563                       | \$33,434  | \$4,129 | -11% |