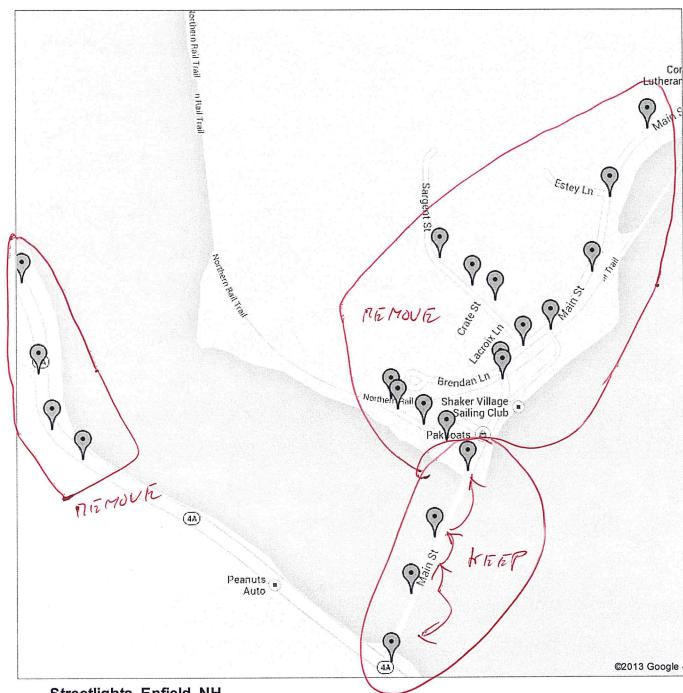

#### IV Old Business

- Streetlight mapping update (Kurt)
- \* We met with Chief Crate, Steve Schneider, and FAST squad representative Bud Baker and showed them the map of the streetlight plan. Chief Crate asked for a copy of 8.5"x11" sheets of the google map with the lights marked for removal. As he rides around he will review the lights that we want to remove to decide if there are some that should remain.
  - Energy Chapter for Master Plan
  - \* Kim will get the digital file from Charlie and make that available on google docs
  - Weatherization campaign strategy (get ready for fall / COVER)
  - \* SERG website and newsletter often has good info for weatherization and buttoning up your homes. We recommend that all the committee members get on that mailing list, check out the website: serg-info.org
  - \* Larry will take advantage of a \$100 audit from Liberty and report on what they do and who can take advantage of this.
  - \* Phil will ask Wendy Huntly about April-July 2012 and 2013.

#### Streetlights, Enfield, NH

Pins represent the locations of the current streetlights. You need to click on 'Next' (2) at the bottom to see the rest of the lights on RT4A.

Spreadsheet of data: https://spreadsheets.google.com/ccc? key=0AvOXTWqGDIDecHU5VmdFNEtRem1aQ0M1cUVuRUs4TIE&hl=en