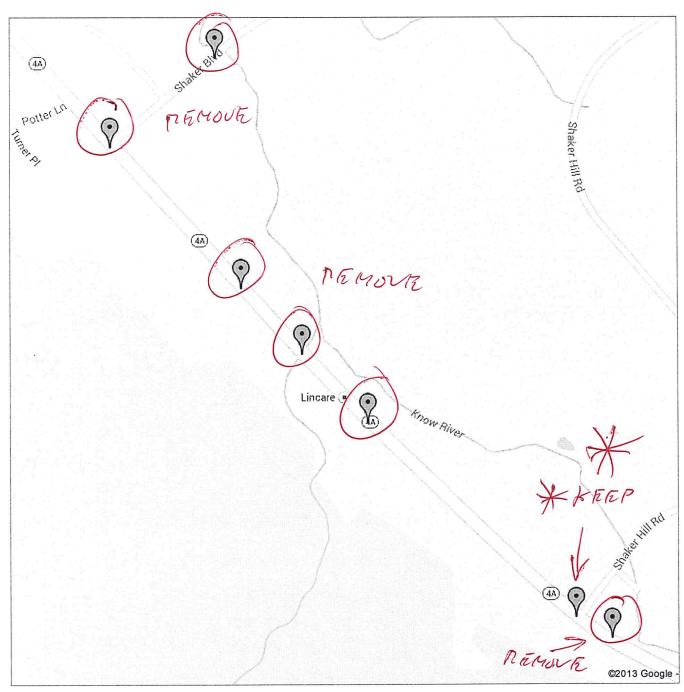

#### Streetlights, Enfield, NH

Pins represent the locations of the current streetlights. You need to click on 'Next' (2) at the bottom to see the rest of the lights on RT4A.

Spreadsheet of data: https://spreadsheets.google.com/ccc? key=0AvOXTWqGDIDecHU5VmdFNEtRem1aQ0M1cUVuRUs4TIE&hl=en

Public  $\cdot$  596 views Created on Aug 26, 2009  $\cdot$  By KimQ  $\cdot$  Updated yesterday

Blacksmith Alley