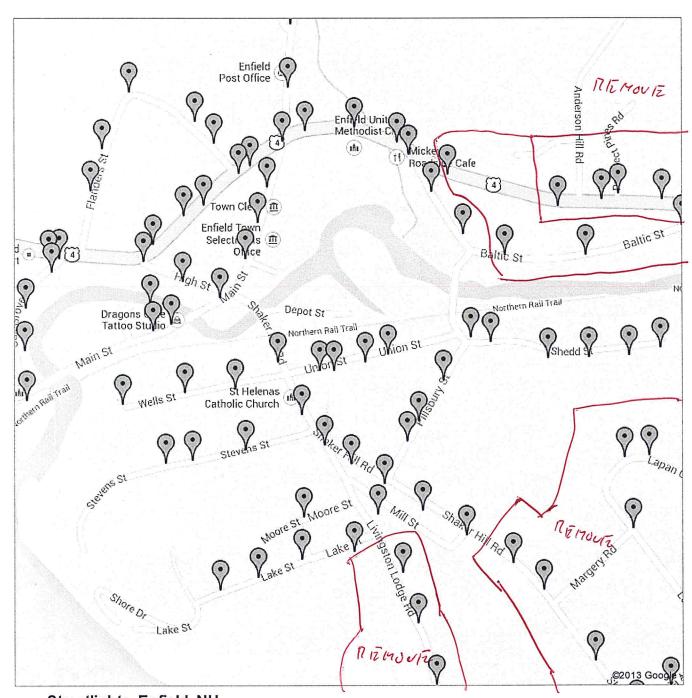

#### Streetlights, Enfield, NH

Pins represent the locations of the current streetlights. You need to click on 'Next' (2) at the bottom to see the rest of the lights on RT4A.

Spreadsheet of data: https://spreadsheets.google.com/ccc? key=0AvOXTWqGDIDecHU5VmdFNEtRem1aQ0M1cUVuRUs4TIE&hl=en

Public · 596 views Created on Aug 26, 2009 · By KimQ · Updated yesterday

Blacksmith Alley