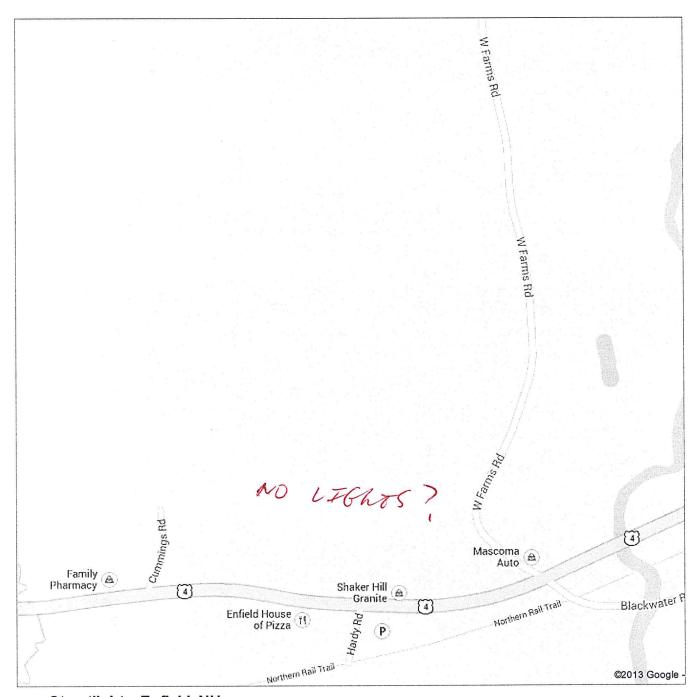

#### IV Old Business

- Streetlight mapping update (Kurt)
- \* We met with Chief Crate, Steve Schneider, and FAST squad representative Bud Baker and showed them the map of the streetlight plan. Chief Crate asked for a copy of 8.5"x11" sheets of the google map with the lights marked for removal. As he rides around he will review the lights that we want to remove to decide if there are some that should remain.
  - Energy Chapter for Master Plan
  - \* Kim will get the digital file from Charlie and make that available on google docs
  - Weatherization campaign strategy (get ready for fall / COVER)
  - \* SERG website and newsletter often has good info for weatherization and buttoning up your homes. We recommend that all the committee members get on that mailing list, check out the website: serg-info.org
  - \* Larry will take advantage of a \$100 audit from Liberty and report on what they do and who can take advantage of this.
  - \* Phil will ask Wendy Huntly about April-July 2012 and 2013.

#### Streetlights, Enfield, NH

Pins represent the locations of the current streetlights. You need to click on 'Next' (2) at the bottom to see the rest of the lights on RT4A.

Spreadsheet of data: https://spreadsheets.google.com/ccc? key=0AvOXTWqGDIDecHU5VmdFNEtRem1aQ0M1cUVuRUs4TIE&hl=en