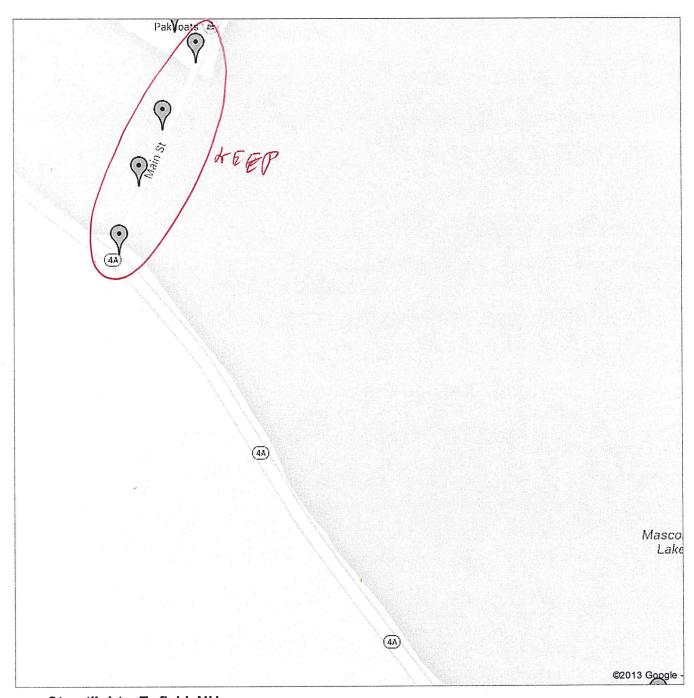

#### IV Old Business

- Streetlight mapping update (Kurt)
- \* We met with Chief Crate, Steve Schneider, and FAST squad representative Bud Baker and showed them the map of the streetlight plan. Chief Crate asked for a copy of 8.5"x11" sheets of the google map with the lights marked for removal. As he rides around he will review the lights that we want to remove to decide if there are some that should remain.
  - Energy Chapter for Master Plan
  - \* Kim will get the digital file from Charlie and make that available on google docs
  - Weatherization campaign strategy (get ready for fall / COVER)
  - \* SERG website and newsletter often has good info for weatherization and buttoning up your homes. We recommend that all the committee members get on that mailing list, check out the website: serg-info.org
  - \* Larry will take advantage of a \$100 audit from Liberty and report on what they do and who can take advantage of this.
  - \* Phil will ask Wendy Huntly about April-July 2012 and 2013.

#### Streetlights, Enfield, NH

Pins represent the locations of the current streetlights. You need to click on 'Next' (2) at the bottom to see the rest of the lights on RT4A.

Spreadsheet of data: https://spreadsheets.google.com/ccc? key=0AvOXTWqGDIDecHU5VmdFNEtRem1aQ0M1cUVuRUs4TIE&hl=en

Public  $\cdot$  596 views Created on Aug 26, 2009  $\cdot$  By KimQ  $\cdot$  Updated yesterday

Blacksmith Alley