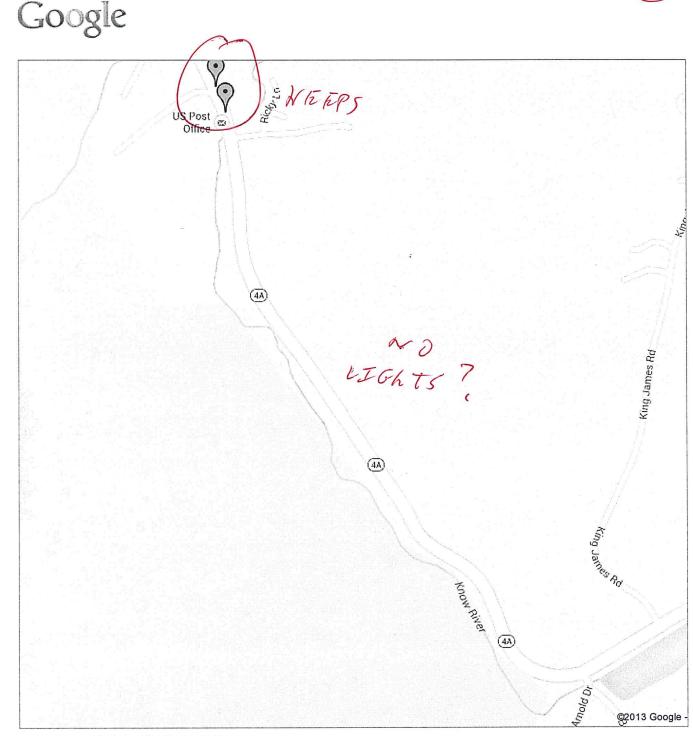

#### Streetlights, Enfield, NH

Pins represent the locations of the current streetlights. You need to click on 'Next' (2) at the bottom to see the rest of the lights on RT4A.

Spreadsheet of data: https://spreadsheets.google.com/ccc? key=0AvOXTWqGDIDecHU5VmdFNEtRem1aQ0M1cUVuRUs4TIE&hl=en

Public · 596 views Created on Aug 26, 2009 · By KimQ · Updated 23 minutes ago

Blacksmith Alley