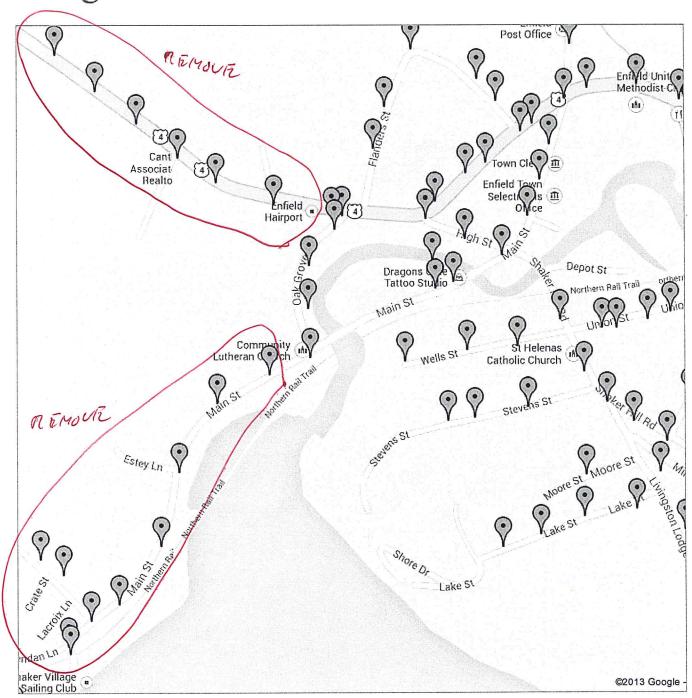

### Streetlights, Enfield, NH

Pins represent the locations of the current streetlights. You need to click on 'Next' (2) at the bottom to see the rest of the lights on RT4A.

Spreadsheet of data: https://spreadsheets.google.com/ccc? key=0AvOXTWqGDIDecHU5VmdFNEtRem1aQ0M1cUVuRUs4TIE&hl=en

Public · 596 views Created on Aug 26, 2009 · By KimQ · Updated yesterday

Blacksmith Alley