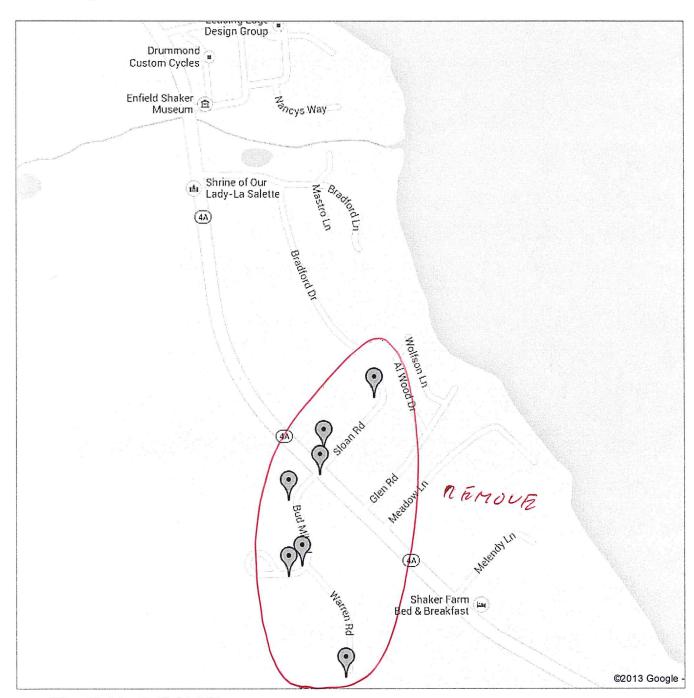

#### Streetlights, Enfield, NH

Pins represent the locations of the current streetlights. You need to click on 'Next' (2) at the bottom to see the rest of the lights on RT4A.

Spreadsheet of data: https://spreadsheets.google.com/ccc? key=0AvOXTWqGDIDecHU5VmdFNEtRem1aQ0M1cUVuRUs4TIE&hl=en

Public  $\cdot$  596 views Created on Aug 26, 2009  $\cdot$  By KimQ  $\cdot$  Updated yesterday

Blacksmith Alley