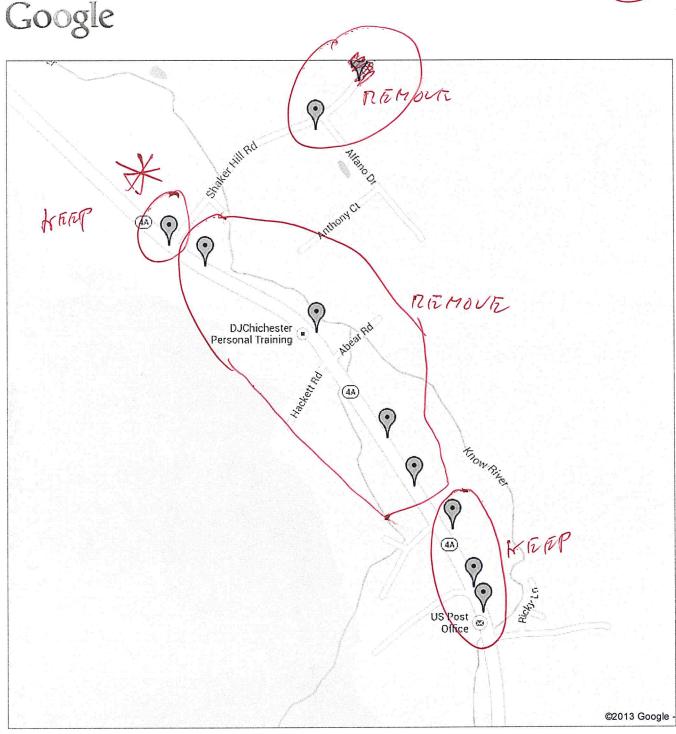

#### Streetlights, Enfield, NH

Pins represent the locations of the current streetlights. You need to click on 'Next' (2) at the bottom to see the rest of the lights on RT4A.

Spreadsheet of data: https://spreadsheets.google.com/ccc? key=0AvOXTWqGDIDecHU5VmdFNEtRem1aQ0M1cUVuRUs4TIE&hl=en

Public · 596 views Created on Aug 26, 2009 · By KimQ · Updated yesterday

Blacksmith Alley