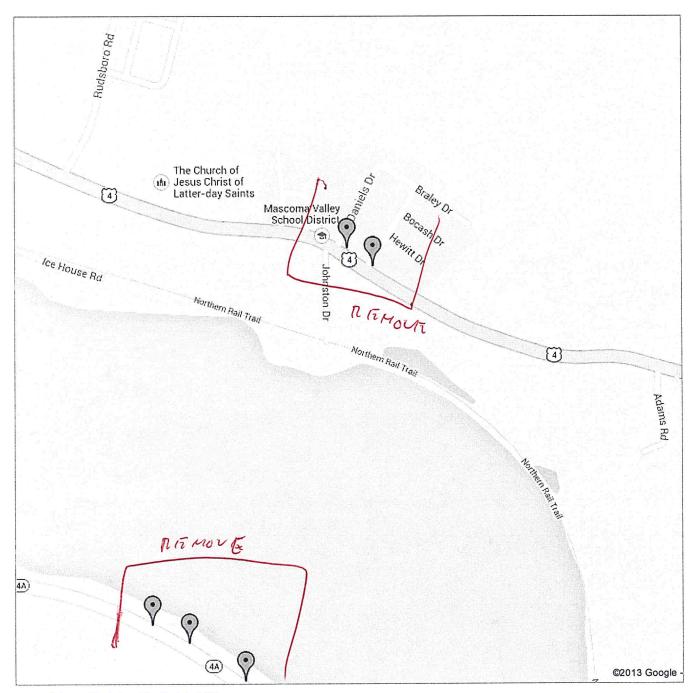

#### Streetlights, Enfield, NH

Pins represent the locations of the current streetlights. You need to click on 'Next' (2) at the bottom to see the rest of the lights on RT4A.

Spreadsheet of data: https://spreadsheets.google.com/ccc? key=0AvOXTWqGDIDecHU5VmdFNEtRem1aQ0M1cUVuRUs4TIE&hl=en

Public  $\cdot$  596 views Created on Aug 26, 2009  $\cdot$  By KimQ  $\cdot$  Updated yesterday

Blacksmith Alley