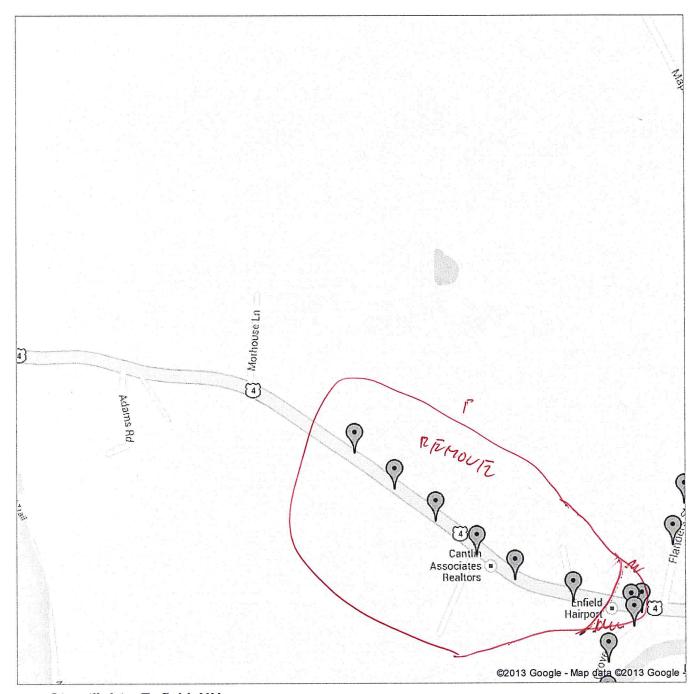

#### Streetlights, Enfield, NH

Pins represent the locations of the current streetlights. You need to click on 'Next' (2) at the bottom to see the rest of the lights on RT4A.

Spreadsheet of data: https://spreadsheets.google.com/ccc? key=0AvOXTWqGDIDecHU5VmdFNEtRem1aQ0M1cUVuRUs4TIE&hl=en

Public · 596 views Created on Aug 26, 2009 · By KimQ · Updated 23 minutes ago

Blacksmith Alley