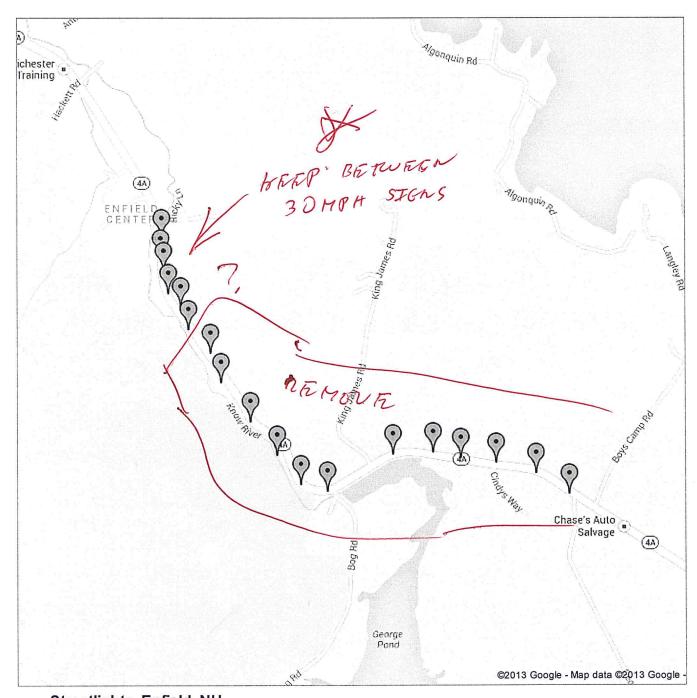

#### IV Old Business

- Streetlight mapping update (Kurt)
- \* We met with Chief Crate, Steve Schneider, and FAST squad representative Bud Baker and showed them the map of the streetlight plan. Chief Crate asked for a copy of 8.5"x11" sheets of the google map with the lights marked for removal. As he rides around he will review the lights that we want to remove to decide if there are some that should remain.
  - Energy Chapter for Master Plan
  - \* Kim will get the digital file from Charlie and make that available on google docs
  - Weatherization campaign strategy (get ready for fall / COVER)
  - \* SERG website and newsletter often has good info for weatherization and buttoning up your homes. We recommend that all the committee members get on that mailing list, check out the website: serg-info.org
  - \* Larry will take advantage of a \$100 audit from Liberty and report on what they do and who can take advantage of this.
  - \* Phil will ask Wendy Huntly about April-July 2012 and 2013.

#### DESIGNATED SREEETLIGHT AREAS

### Enfield Center Village Area:

• Use the locating of the 30 MPH speed limit signs

#### Streetlights, Enfield, NH

Pins represent the locations of the current streetlights. You need to click on 'Next' (2) at the bottom to see the rest of the lights on RT4A.

Spreadsheet of data: https://spreadsheets.google.com/ccc? key=0AvOXTWqGDIDecHU5VmdFNEtRem1aQ0M1cUVuRUs4TIE&hl=en