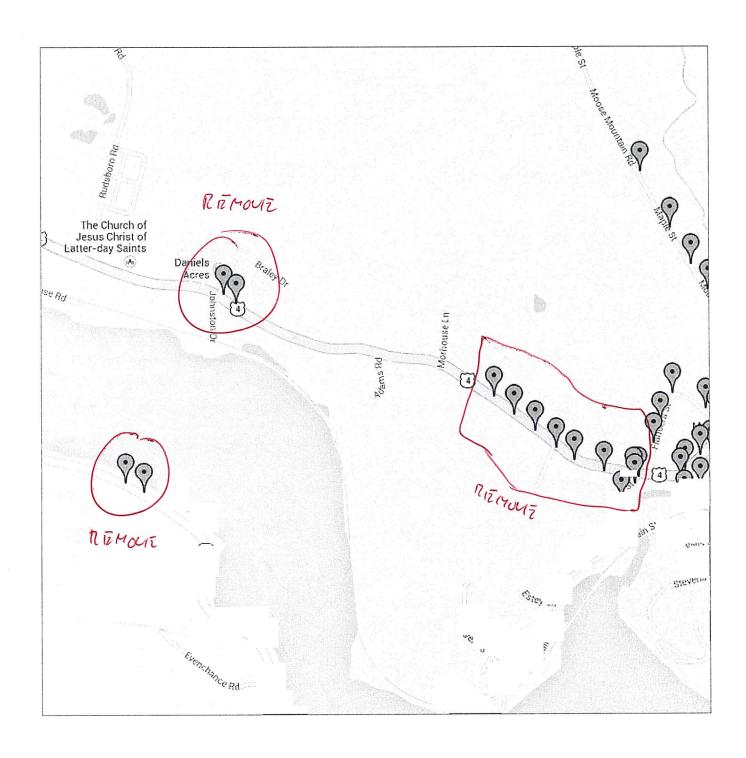

#### Streetlights, Enfield, NH

Pins represent the locations of the current streetlights. You need to click on 'Next' (2) at the bottom to see the rest of the lights on RT4A.

Spreadsheet of data: https://spreadsheets.google.com/ccc? key=0AvOXTWqGDIDecHU5VmdFNEtRem1aQ0M1cUVuRUs4TIE&hl=en

Public · 596 views Created on Aug 26, 2009 · By KimQ · Updated yesterday

Blacksmith Alley