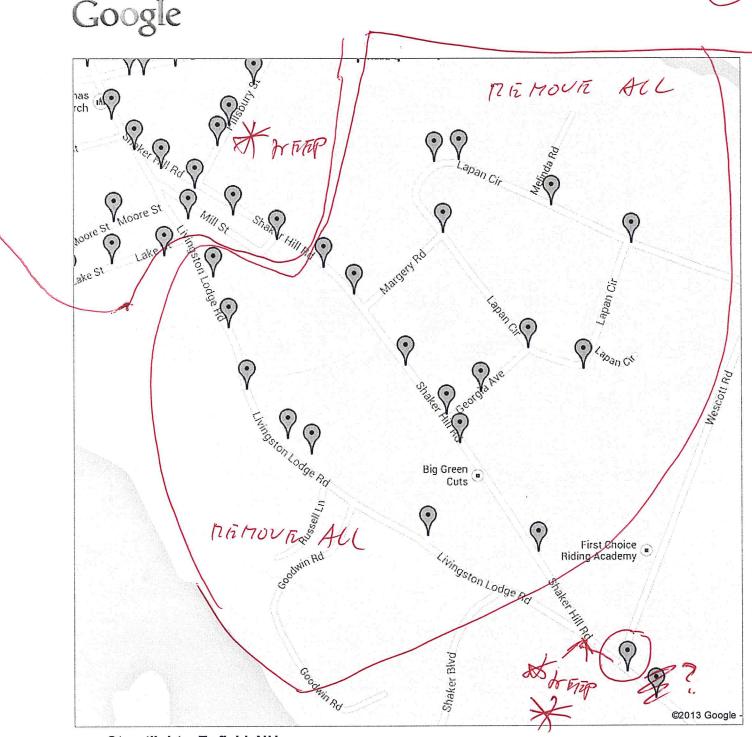

#### IV Old Business

- Streetlight mapping update (Kurt)
- \* We met with Chief Crate, Steve Schneider, and FAST squad representative Bud Baker and showed them the map of the streetlight plan. Chief Crate asked for a copy of 8.5"x11" sheets of the google map with the lights marked for removal. As he rides around he will review the lights that we want to remove to decide if there are some that should remain.
  - Energy Chapter for Master Plan
  - \* Kim will get the digital file from Charlie and make that available on google docs
  - Weatherization campaign strategy (get ready for fall / COVER)
  - \* SERG website and newsletter often has good info for weatherization and buttoning up your homes. We recommend that all the committee members get on that mailing list, check out the website: serg-info.org
  - \* Larry will take advantage of a \$100 audit from Liberty and report on what they do and who can take advantage of this.
  - \* Phil will ask Wendy Huntly about April-July 2012 and 2013.

#### Streetlights, Enfield, NH

Pins represent the locations of the current streetlights. You need to click on 'Next' (2) at the bottom to see the rest of the lights on RT4A.

Spreadsheet of data: https://spreadsheets.google.com/ccc? key=0AvOXTWqGDIDecHU5VmdFNEtRem1aQ0M1cUVuRUs4TIE&hl=en

Public  $\cdot$  596 views Created on Aug 26, 2009  $\cdot$  By KimQ  $\cdot$  Updated yesterday

Blacksmith Alley