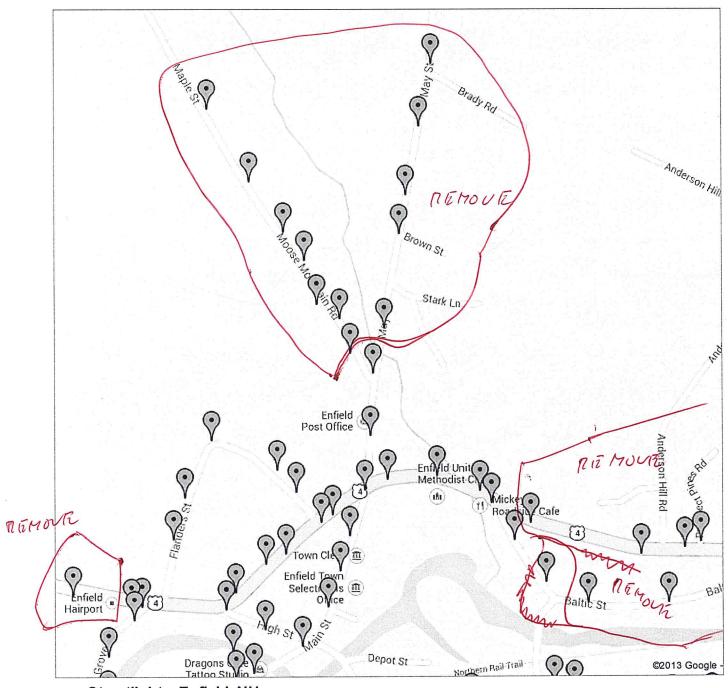

#### IV Old Business

- Streetlight mapping update (Kurt)
- \* We met with Chief Crate, Steve Schneider, and FAST squad representative Bud Baker and showed them the map of the streetlight plan. Chief Crate asked for a copy of 8.5"x11" sheets of the google map with the lights marked for removal. As he rides around he will review the lights that we want to remove to decide if there are some that should remain.
  - Energy Chapter for Master Plan
  - \* Kim will get the digital file from Charlie and make that available on google docs
  - Weatherization campaign strategy (get ready for fall / COVER)
  - \* SERG website and newsletter often has good info for weatherization and buttoning up your homes. We recommend that all the committee members get on that mailing list, check out the website: serg-info.org
  - \* Larry will take advantage of a \$100 audit from Liberty and report on what they do and who can take advantage of this.
  - \* Phil will ask Wendy Huntly about April-July 2012 and 2013.

#### Streetlights, Enfield, NH

Pins represent the locations of the current streetlights. You need to click on 'Next' (2) at the bottom to see the rest of the lights on RT4A.

Spreadsheet of data: https://spreadsheets.google.com/ccc? key=0AvOXTWqGDIDecHU5VmdFNEtRem1aQ0M1cUVuRUs4TIE&hl=en