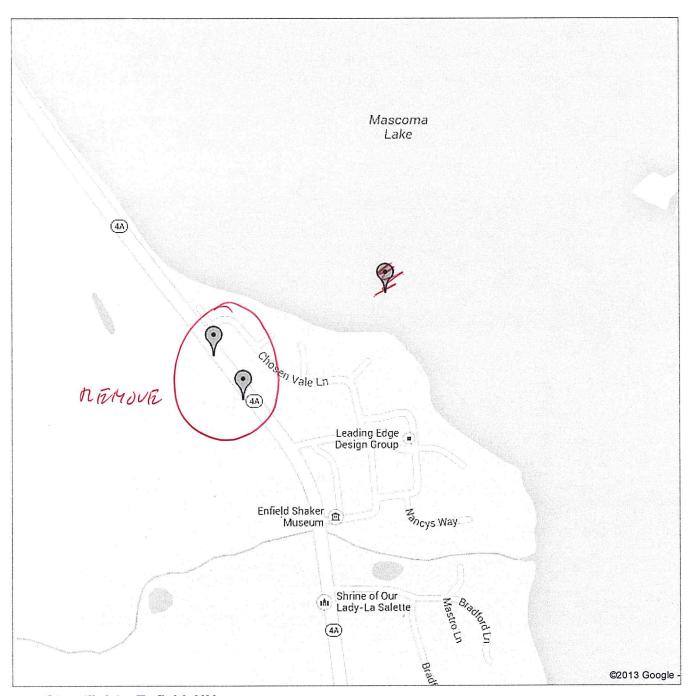

#### Streetlights, Enfield, NH

Pins represent the locations of the current streetlights. You need to click on 'Next' (2) at the bottom to see the rest of the lights on RT4A.

Spreadsheet of data: https://spreadsheets.google.com/ccc? key=0AvOXTWqGDIDecHU5VmdFNEtRem1aQ0M1cUVuRUs4TIE&hl=en

Public  $\cdot$  596 views Created on Aug 26, 2009  $\cdot$  By KimQ  $\cdot$  Updated yesterday

Blacksmith Alley