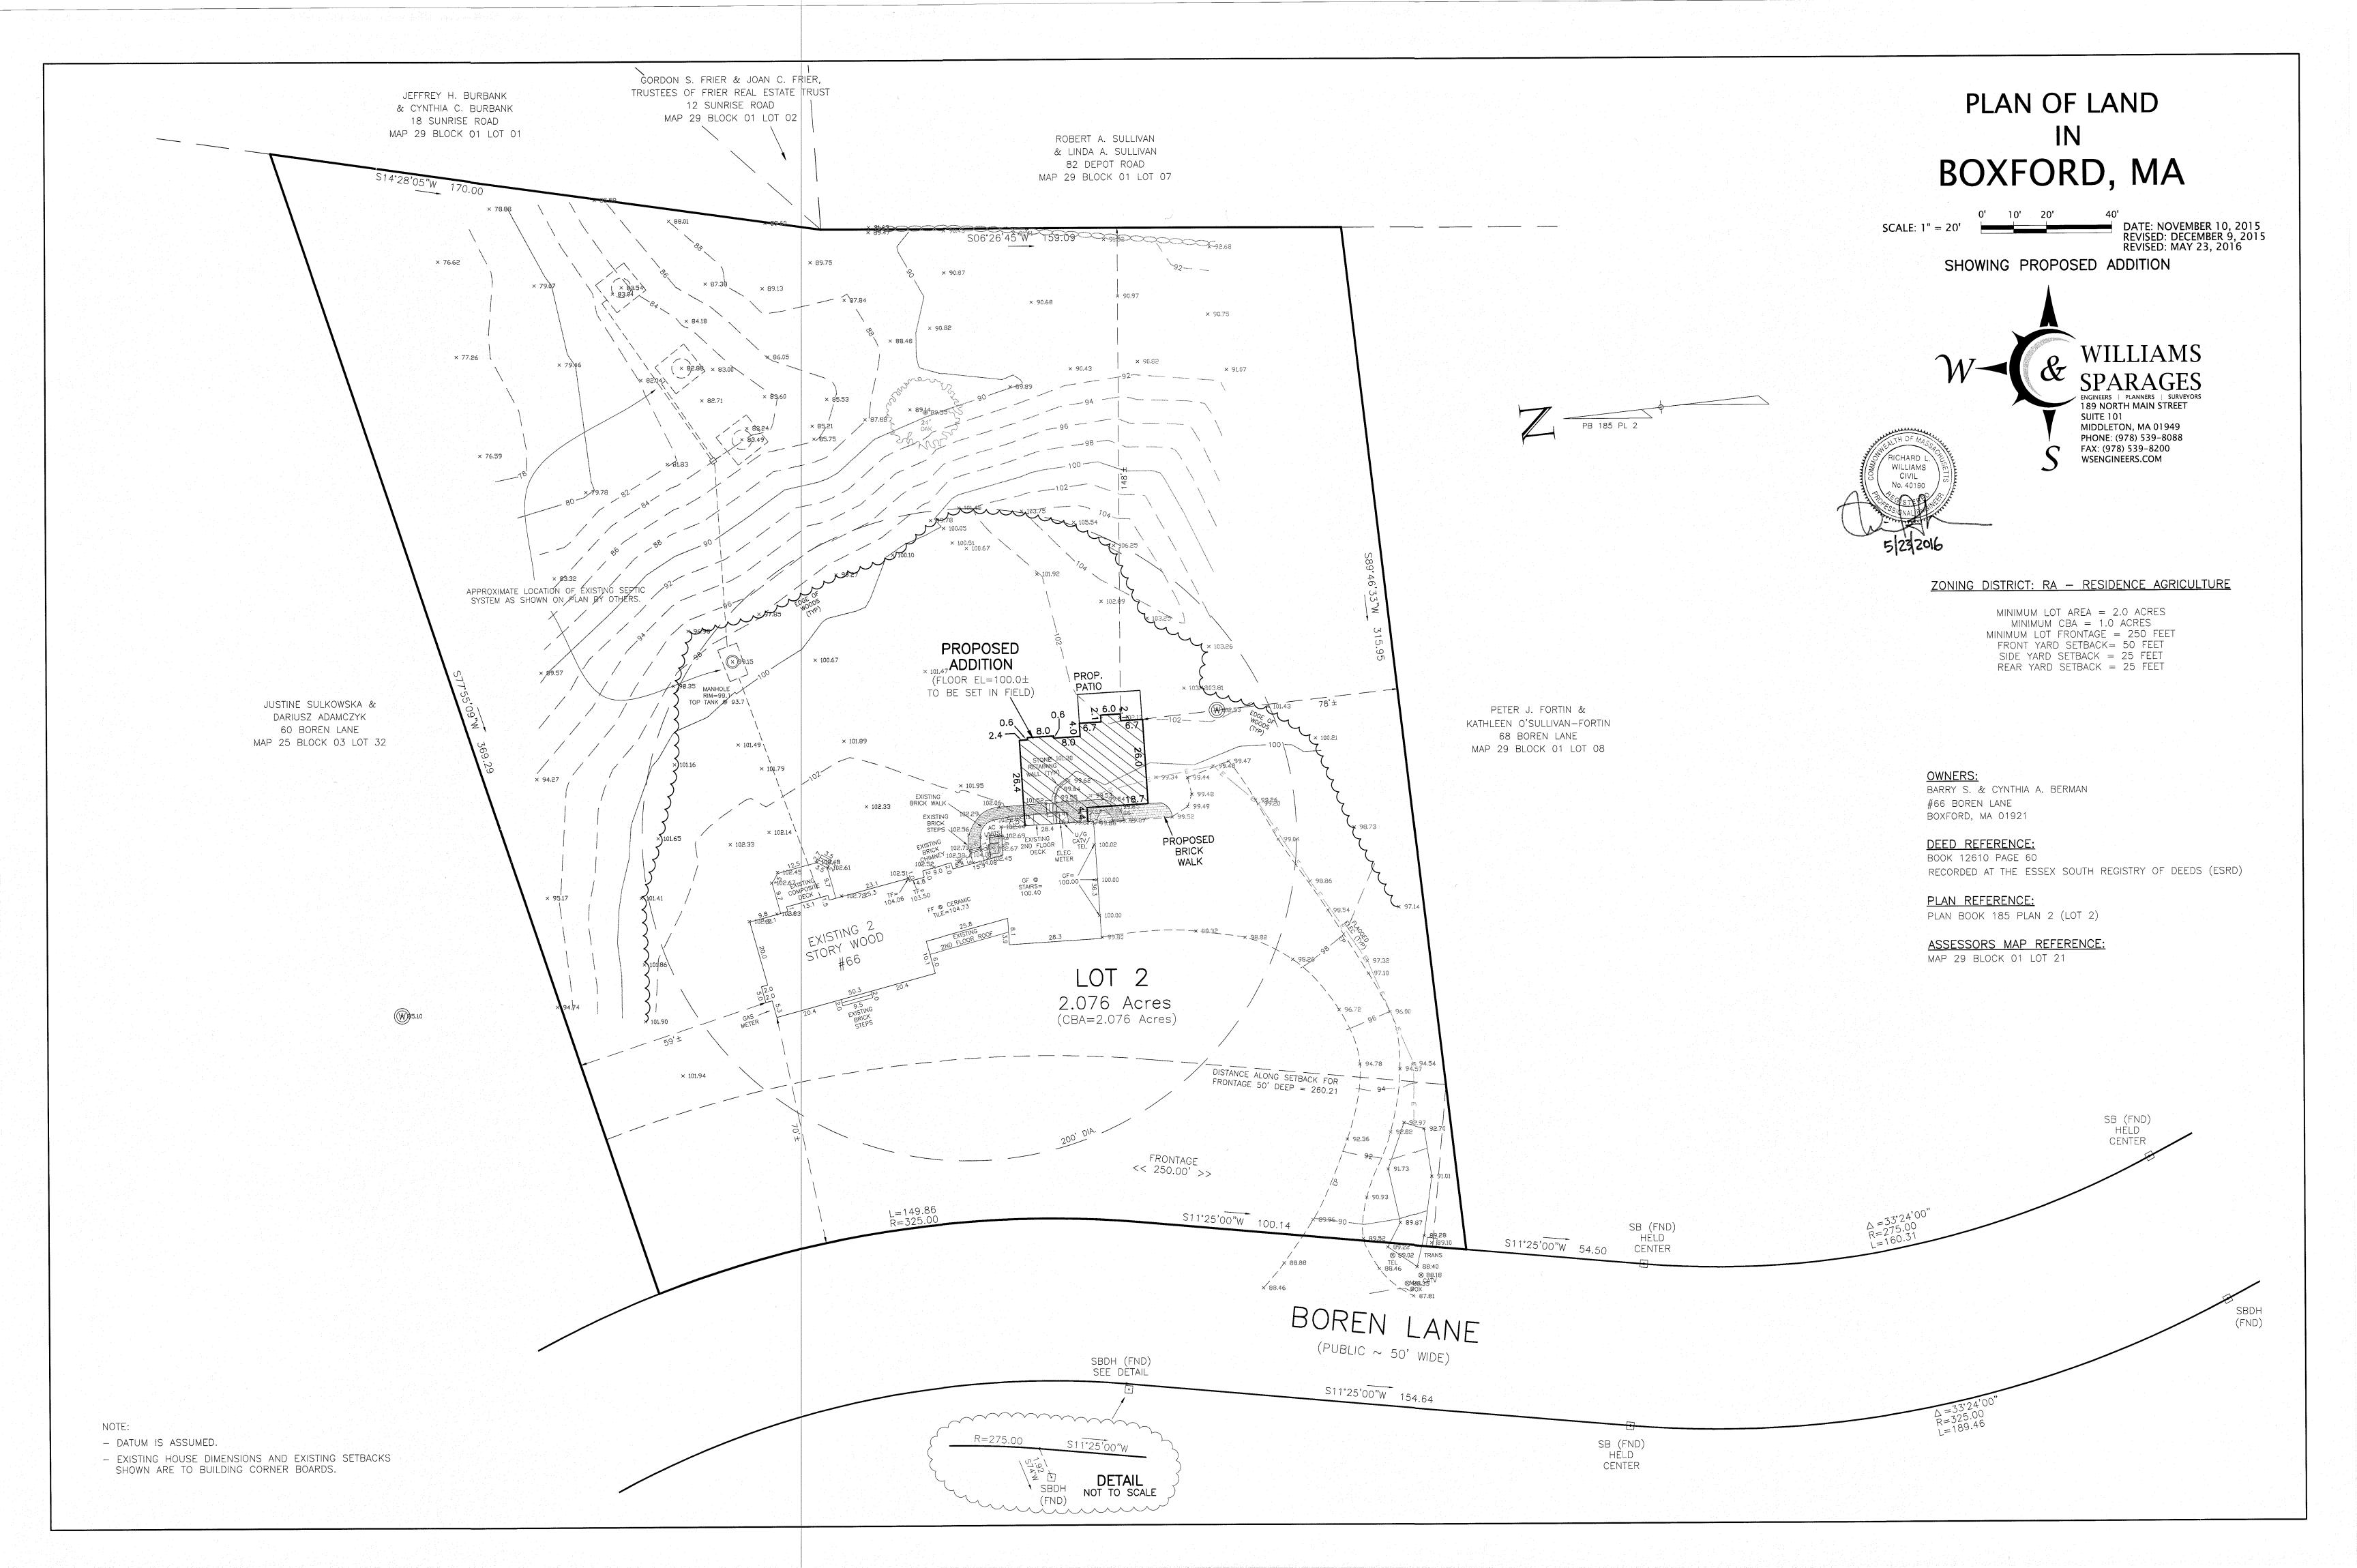

5/24/2016 1:45:43 PM

| Sheet List |                                           |  |  |
|------------|-------------------------------------------|--|--|
| Sheet      |                                           |  |  |
| Number     | Sheet Name                                |  |  |
| sA-1       | Proposed Addition<br>View of Proposed     |  |  |
| sA-2       | Proposed West and<br>East Elevations      |  |  |
| sA-3       | Proposed North<br>and South<br>Elevations |  |  |
| sA-4       | Axonometric of<br>Proposed                |  |  |