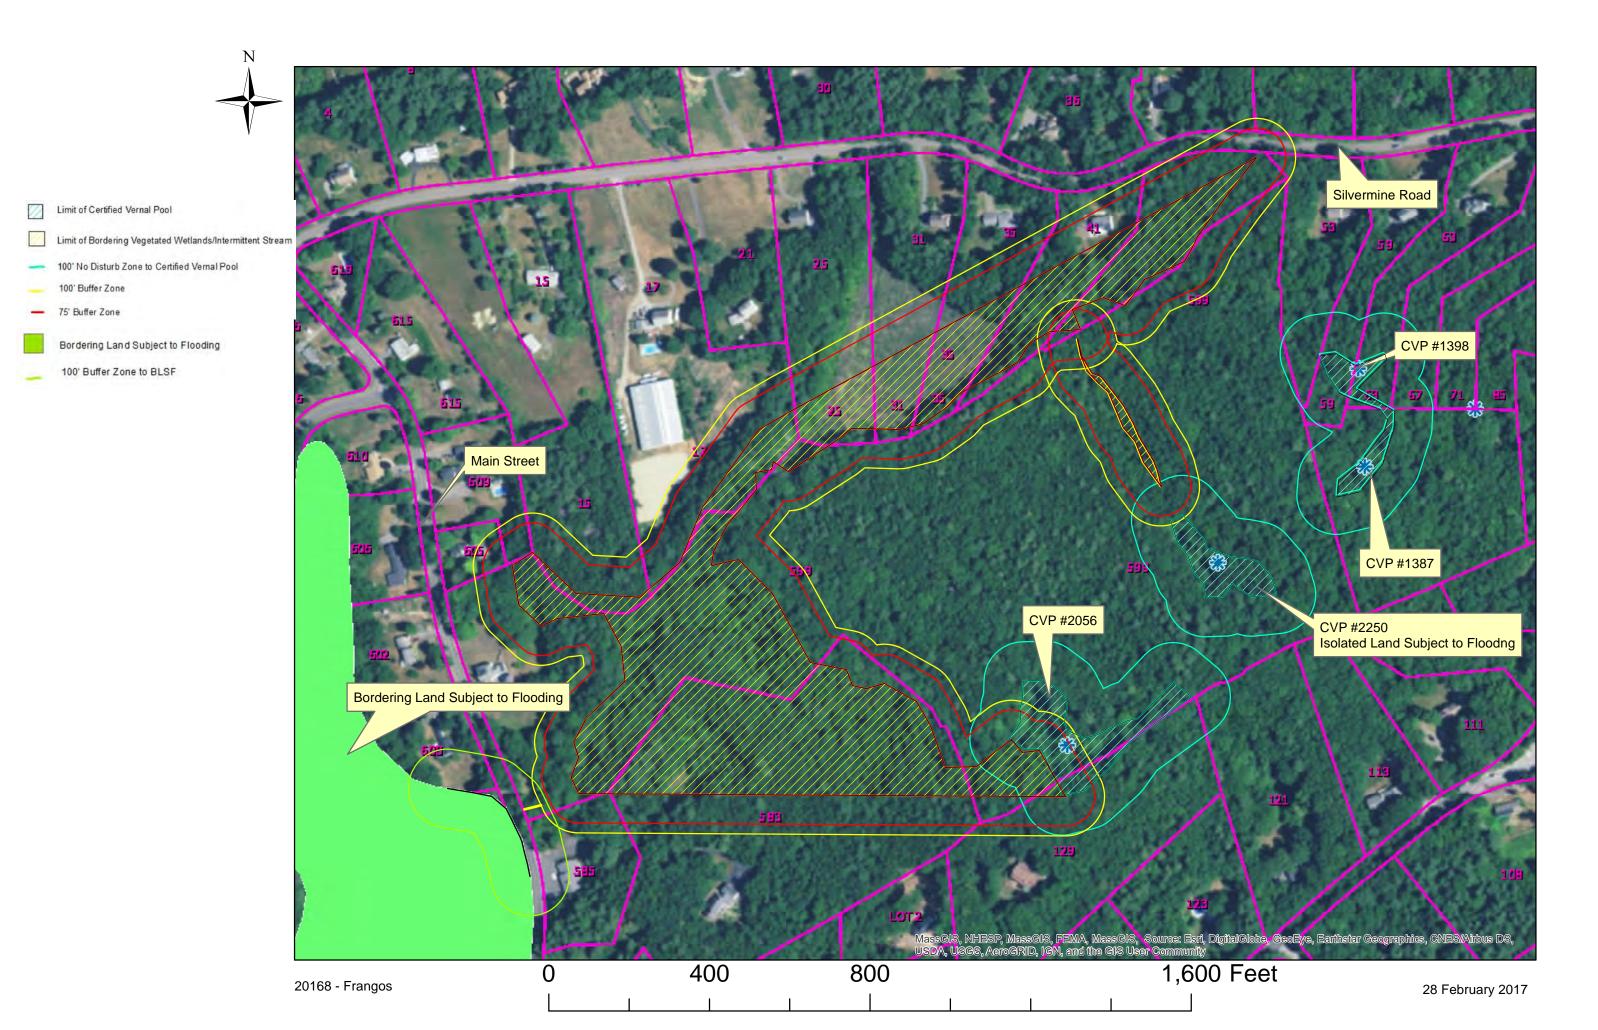

### **Proposed Work**

This Request for a Determination of Applicability (RDA) is for temporary access by an excavating machine through one location of the 100' Buffer Zone near Silvermine Road for the purpose of soil testing. The excavator will use the previous access route from the unofficial soil testing in the fall 2016. A similar machine on rubber treads will be used in order to minimize any earth disturbance.

Soil testing is proposed at various upland locations within the 599 Main Street property, shown on the site plans at the 'Soil Testing Area'. All testing will be done outside of the 100' Buffer Zone. The excavating contractor will not disturb any large trees in the Buffer Zone.