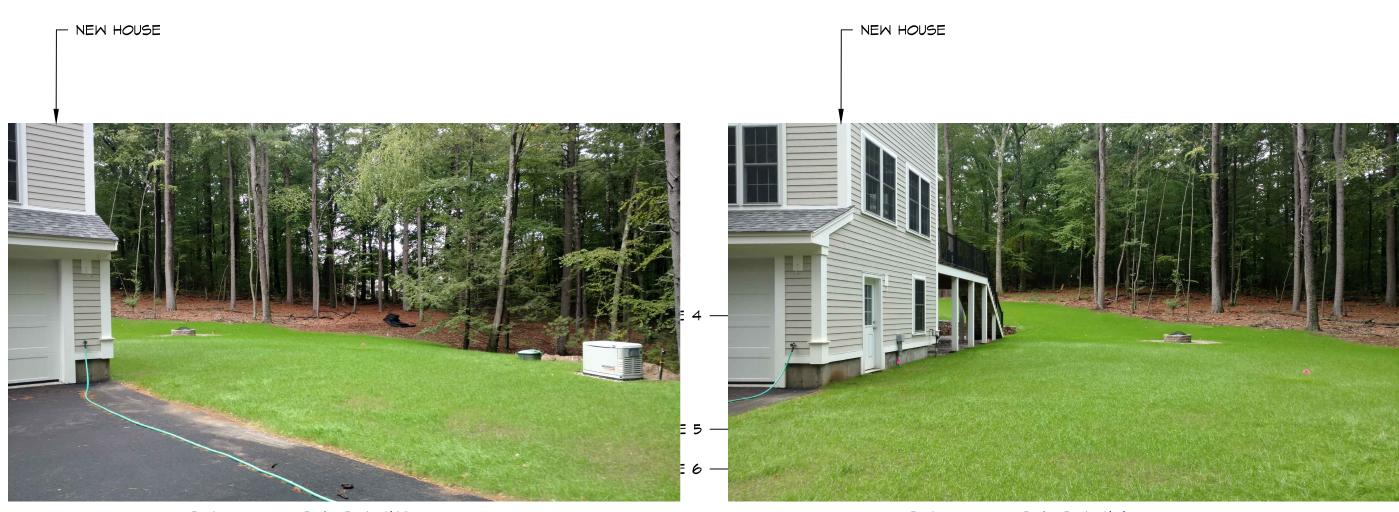

PAVED DRIVEWAY

PHOTOGRAPH #6 NEW HOUSE AND REAR LAWN

- BARK MULCH DRIVEWAY STORM WATER INFILTRATION 5,600 S.F.

PHOTOGRAPH #7 DRIVEWAY AND BARK MULCH INFILTRATION

PHOTOGRAPH #4 NEW HOUSE AND FRONT LAWN

- PAVED DRIVEWAY

PHOTOGRAPH #8 DRIVEWAY AND BARK MULCH INFILTRATION

civil engineering traffic engineering architecture landscape design & construction

363 boston street, route 1 topsfield, ma 01983

project title: