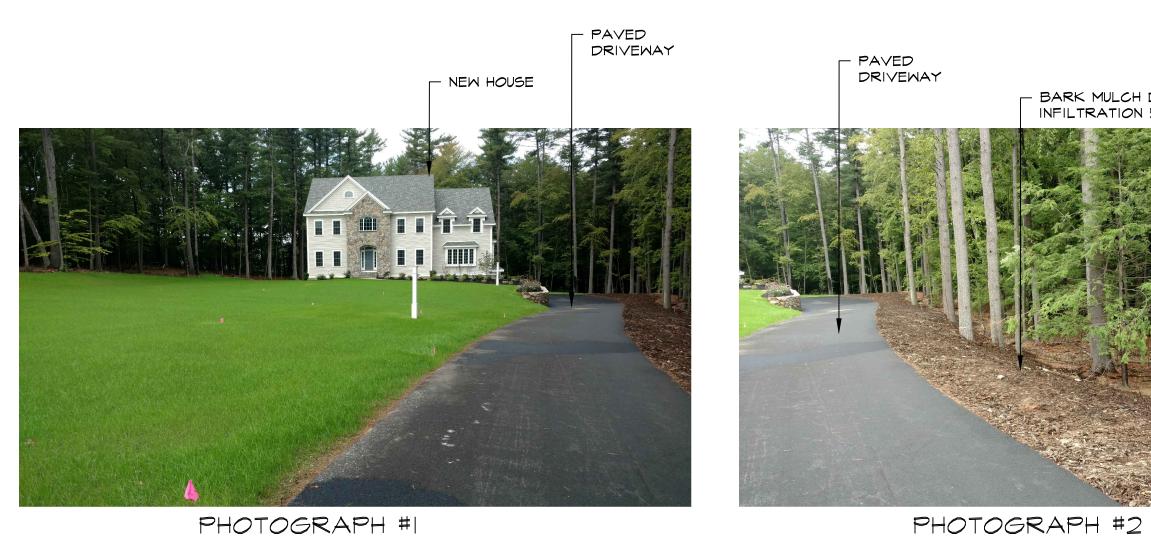

PHOTOGRAPH #1 NEW HOUSE, DRIVEWAY AND LAWN

PHOTOGRAPH #5 NEW HOUSE, DRIVEWAY AND LAWN

DRIVEWAY AND BARK MULCH INFILTRATION

- BARK MULCH DRIVEWAY STORM WATER INFILTRATION 5,600 S.F.

- PAVED DRIVEWAY

- BARK MULCH DRIVEWAY STORM WATER INFILTRATION 5,600 S.F.

PAVED DRIVEWAY

PHOTOGRAPH #6 NEW HOUSE AND REAR LAWN

- BARK MULCH DRIVEWAY STORM WATER INFILTRATION 5,600 S.F.

PHOTOGRAPH #7 DRIVEWAY AND BARK MULCH INFILTRATION

PHOTOGRAPH #4 NEW HOUSE AND FRONT LAWN

- PAVED DRIVEWAY