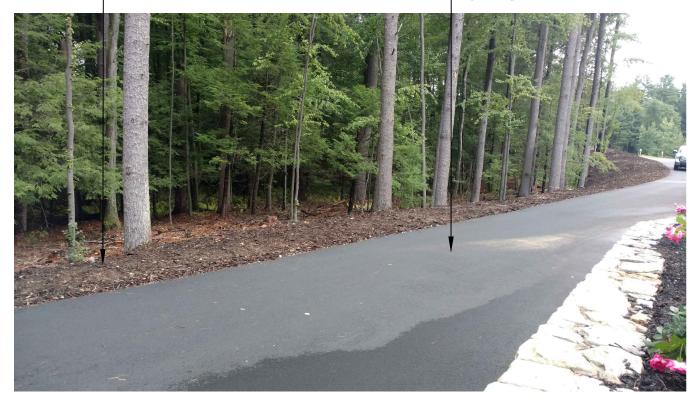

PAVED DRIVEWAY

PHOTOGRAPH #6 NEW HOUSE AND REAR LAWN

- BARK MULCH DRIVEWAY STORM WATER INFILTRATION 5,600 S.F.

PHOTOGRAPH #7 DRIVEWAY AND BARK MULCH INFILTRATION

PHOTOGRAPH #4 NEW HOUSE AND FRONT LAWN

- PAVED DRIVEWAY

PHOTOGRAPH #8 DRIVEWAY AND BARK MULCH INFILTRATION

civil engineering traffic engineering architecture landscape design & construction

363 boston street, route 1 topsfield, ma 01983

project title: