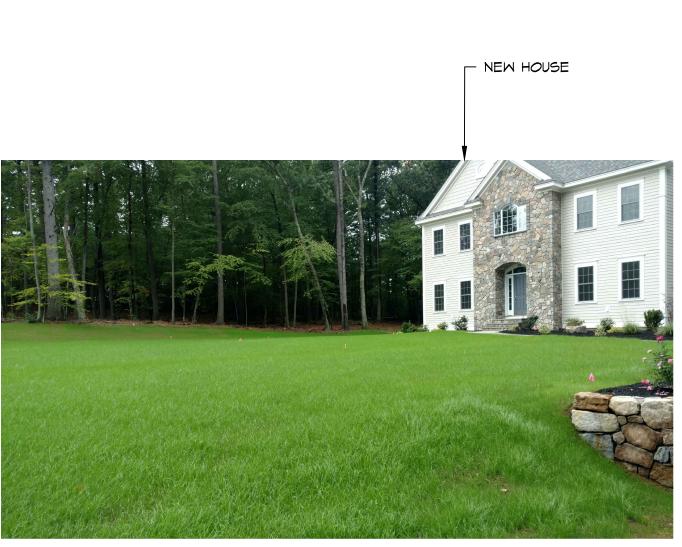

PHOTOGRAPH #1 NEW HOUSE, DRIVEWAY AND LAWN

PHOTOGRAPH #5 NEW HOUSE, DRIVEWAY AND LAWN

DRIVEWAY AND BARK MULCH INFILTRATION

- BARK MULCH DRIVEWAY STORM WATER INFILTRATION 5,600 S.F.

- PAVED DRIVEWAY

- BARK MULCH DRIVEWAY STORM WATER INFILTRATION 5,600 S.F.

PAVED DRIVEWAY

PHOTOGRAPH #6 NEW HOUSE AND REAR LAWN

- BARK MULCH DRIVEWAY STORM WATER INFILTRATION 5,600 S.F.

PHOTOGRAPH #7 DRIVEWAY AND BARK MULCH INFILTRATION

PHOTOGRAPH #4 NEW HOUSE AND FRONT LAWN

- PAVED DRIVEWAY