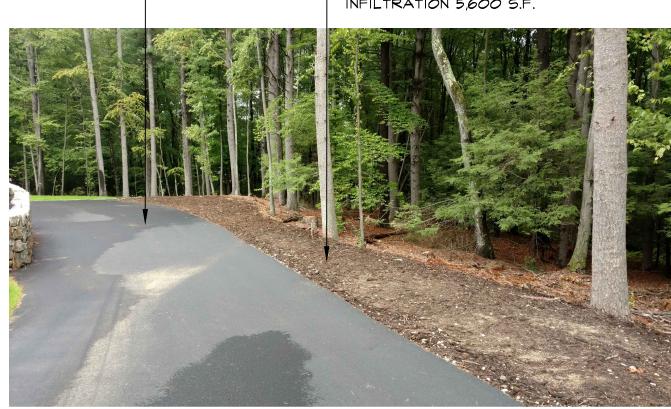

PHOTOGRAPH #1 NEW HOUSE, DRIVEWAY AND LAWN

PHOTOGRAPH #5 NEW HOUSE, DRIVEWAY AND LAWN

DRIVEWAY AND BARK MULCH INFILTRATION

- BARK MULCH DRIVEWAY STORM WATER INFILTRATION 5,600 S.F.

- PAVED DRIVEWAY

- BARK MULCH DRIVEWAY STORM WATER INFILTRATION 5,600 S.F.

PAVED DRIVEWAY

PHOTOGRAPH #6 NEW HOUSE AND REAR LAWN

- BARK MULCH DRIVEWAY STORM WATER INFILTRATION 5,600 S.F.

PHOTOGRAPH #7 DRIVEWAY AND BARK MULCH INFILTRATION

PHOTOGRAPH #4 NEW HOUSE AND FRONT LAWN

- PAVED DRIVEWAY