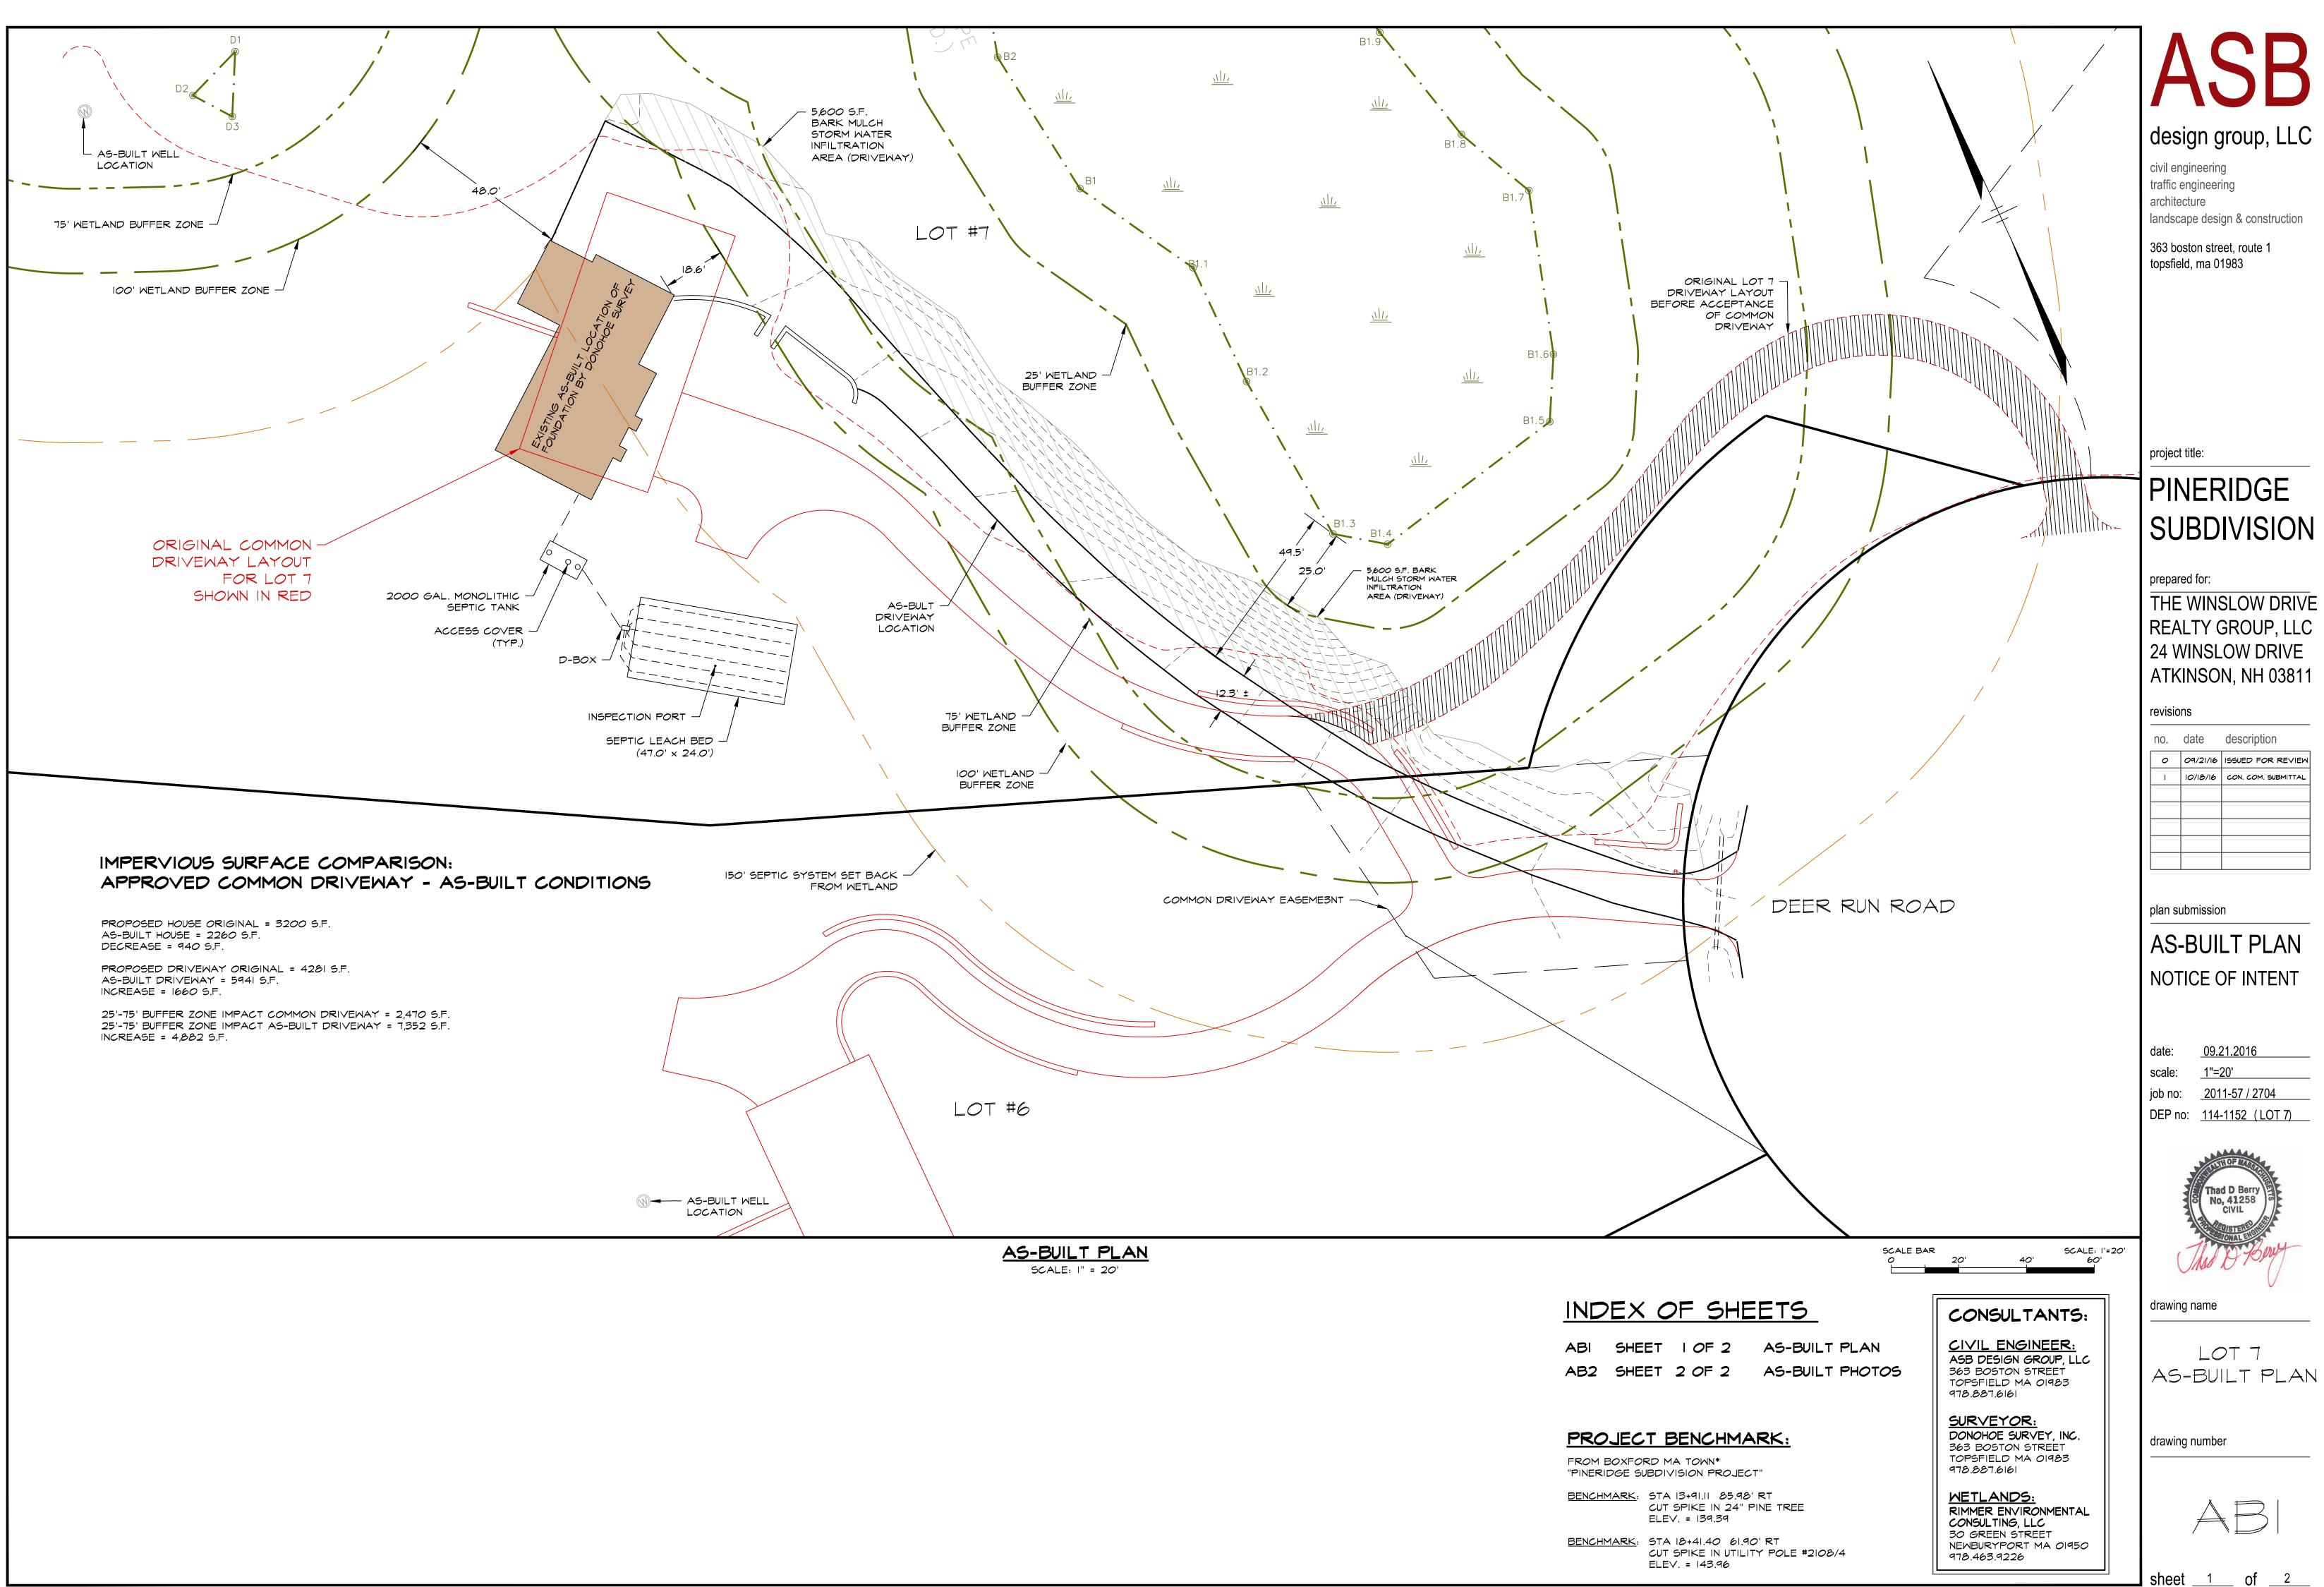

## PINERIDGE SUBDIVISION

prepared for:

THE WINSLOW DRIVE REALTY GROUP, LLC 24 WINSLOW DRIVE ATKINSON, NH 03811

revisions

| no. | date     | description         |
|-----|----------|---------------------|
| 0   | 09/21/16 | ISSUED FOR REVIEW   |
| I   | 10/18/16 | CON, COM, SUBMITTAL |
|     |          |                     |
|     |          |                     |
|     |          |                     |
|     |          |                     |
|     |          |                     |
| L   | 1        |                     |

## AS-BUILT PLAN NOTICE OF INTENT

| date:   | 09.21.2016              |
|---------|-------------------------|
| scale:  | 1"=20'                  |
| job no: | 2011-57 / 2704          |
| DEP no: | <u>114-1152 (LOT 7)</u> |
|         |                         |